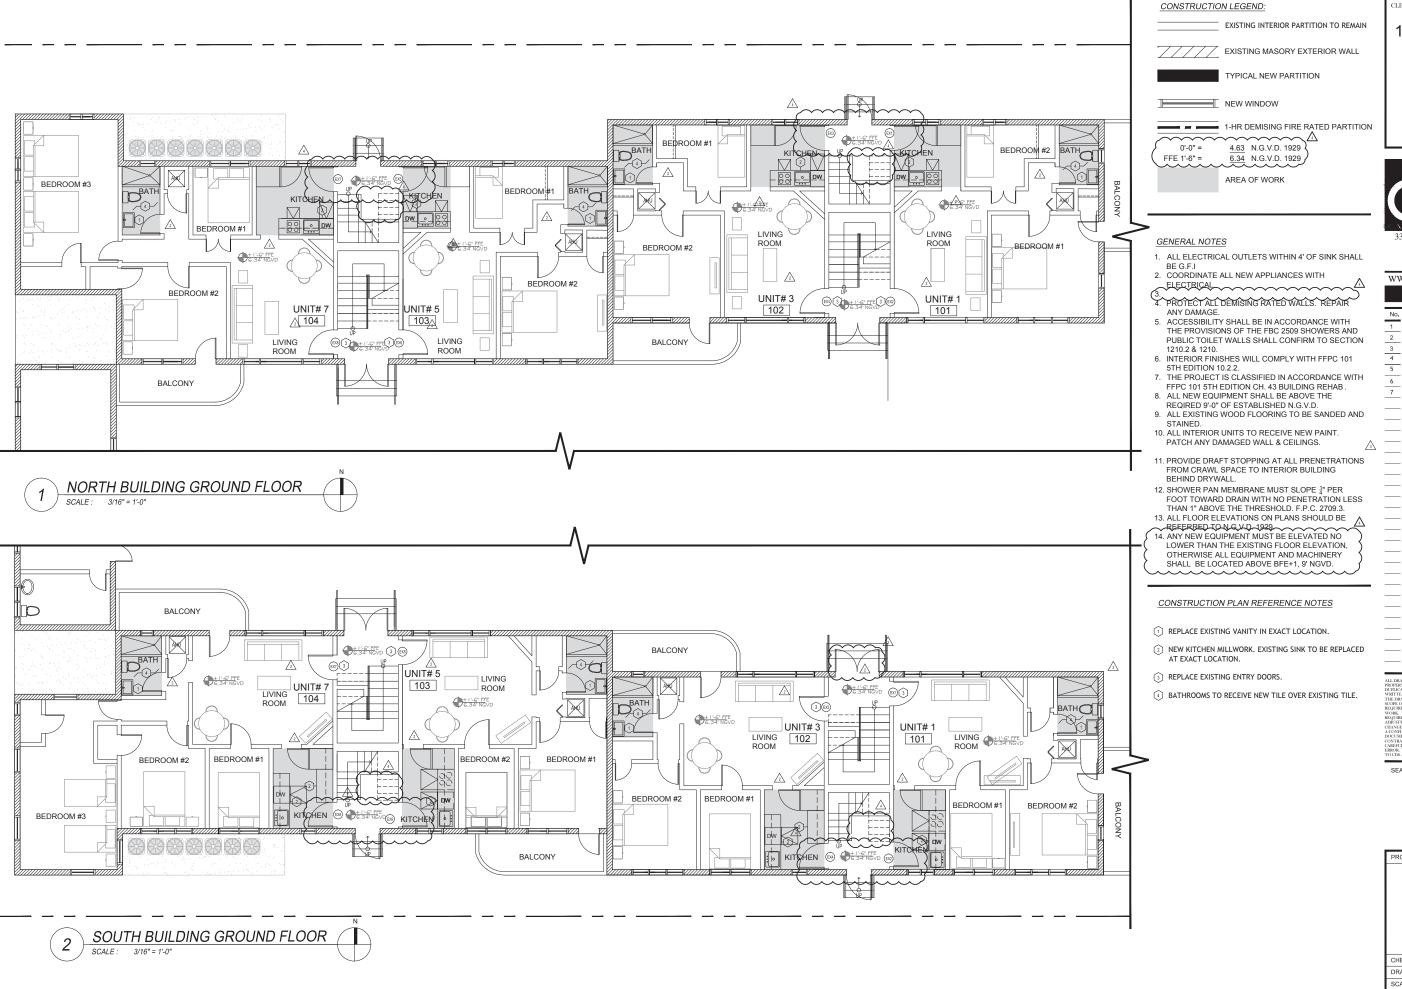

CLIENT:

## 1536 JEFFERSON **AVENUE**

Interior Renovations

1536 Jefferson Avenue Miami Beach, FL 33139 Folio: 02-3234-002-1410

Tel: 786.218.5335

License #AA 26002467

WWW.CASTELLANOSDESIGN.COM

|   | No. | DATE      | ISSUED / REVISED           |
|---|-----|-----------|----------------------------|
|   | 1   | 17 JUN/16 | AS-BUILT SURVEY            |
|   | 2   | 24 JUN/16 | PRELIMINARY SCHEMATIC DES. |
|   | 3   | 05 JUL/16 | SCHEMATIC DESIGN           |
|   | 4   | 15 AUG/16 | BUILDING COMMENTS          |
|   | 5   | 24 AUG/16 | CLIENT SCOPE CHANGE 2      |
|   | 6   | 03 OCT/16 | BUILDING COMMENTS 3        |
|   | 7   | 08 DEC/16 | BUILDING COMMENTS 4        |
|   |     |           |                            |
|   |     |           |                            |
|   |     |           |                            |
|   |     |           |                            |
| 7 |     |           |                            |
|   |     |           |                            |
|   |     |           |                            |
|   |     |           |                            |
|   |     |           |                            |
|   |     |           |                            |
|   |     |           |                            |
|   |     |           |                            |
|   |     |           |                            |
|   |     |           |                            |
|   |     |           |                            |
|   |     |           |                            |
|   |     |           |                            |
|   |     |           |                            |
|   |     |           |                            |
|   |     |           |                            |
|   |     |           |                            |
|   |     |           |                            |
|   |     |           |                            |
|   |     |           |                            |
|   |     |           |                            |

WESLEY ART CASTELLANOS FLORIDA ARCHITECT LICENSE AR 96133

ROJECT NO: 2016-12 **PROPOSED GROUND FLOOR PLANS** 

CHECKED BY : A-1. SCALE:

CLIENT:

| No. | DATE      | ISSUED / REVISED           |
|-----|-----------|----------------------------|
| 1   | 17 JUN/16 | AS-BUILT SURVEY            |
| 2   | 24 JUN/16 | PRELIMINARY SCHEMATIC DES. |
| 3   | 05 JUL/16 | SCHEMATIC DESIGN           |
| 4   | 15 AUG/16 | BUILDING COMMENTS          |
| 5   | 24 AUG/16 | CLIENT SCOPE CHANGE 2      |
| 6   | 03 OCT/16 | BUILDING COMMENTS 3        |
| 7   | 08 DEC/16 | BUILDING COMMENTS 4        |
| 8   | 22 MAR/17 | BUILDING COMMENTS S        |
|     |           |                            |
|     |           |                            |
|     |           |                            |
|     |           |                            |