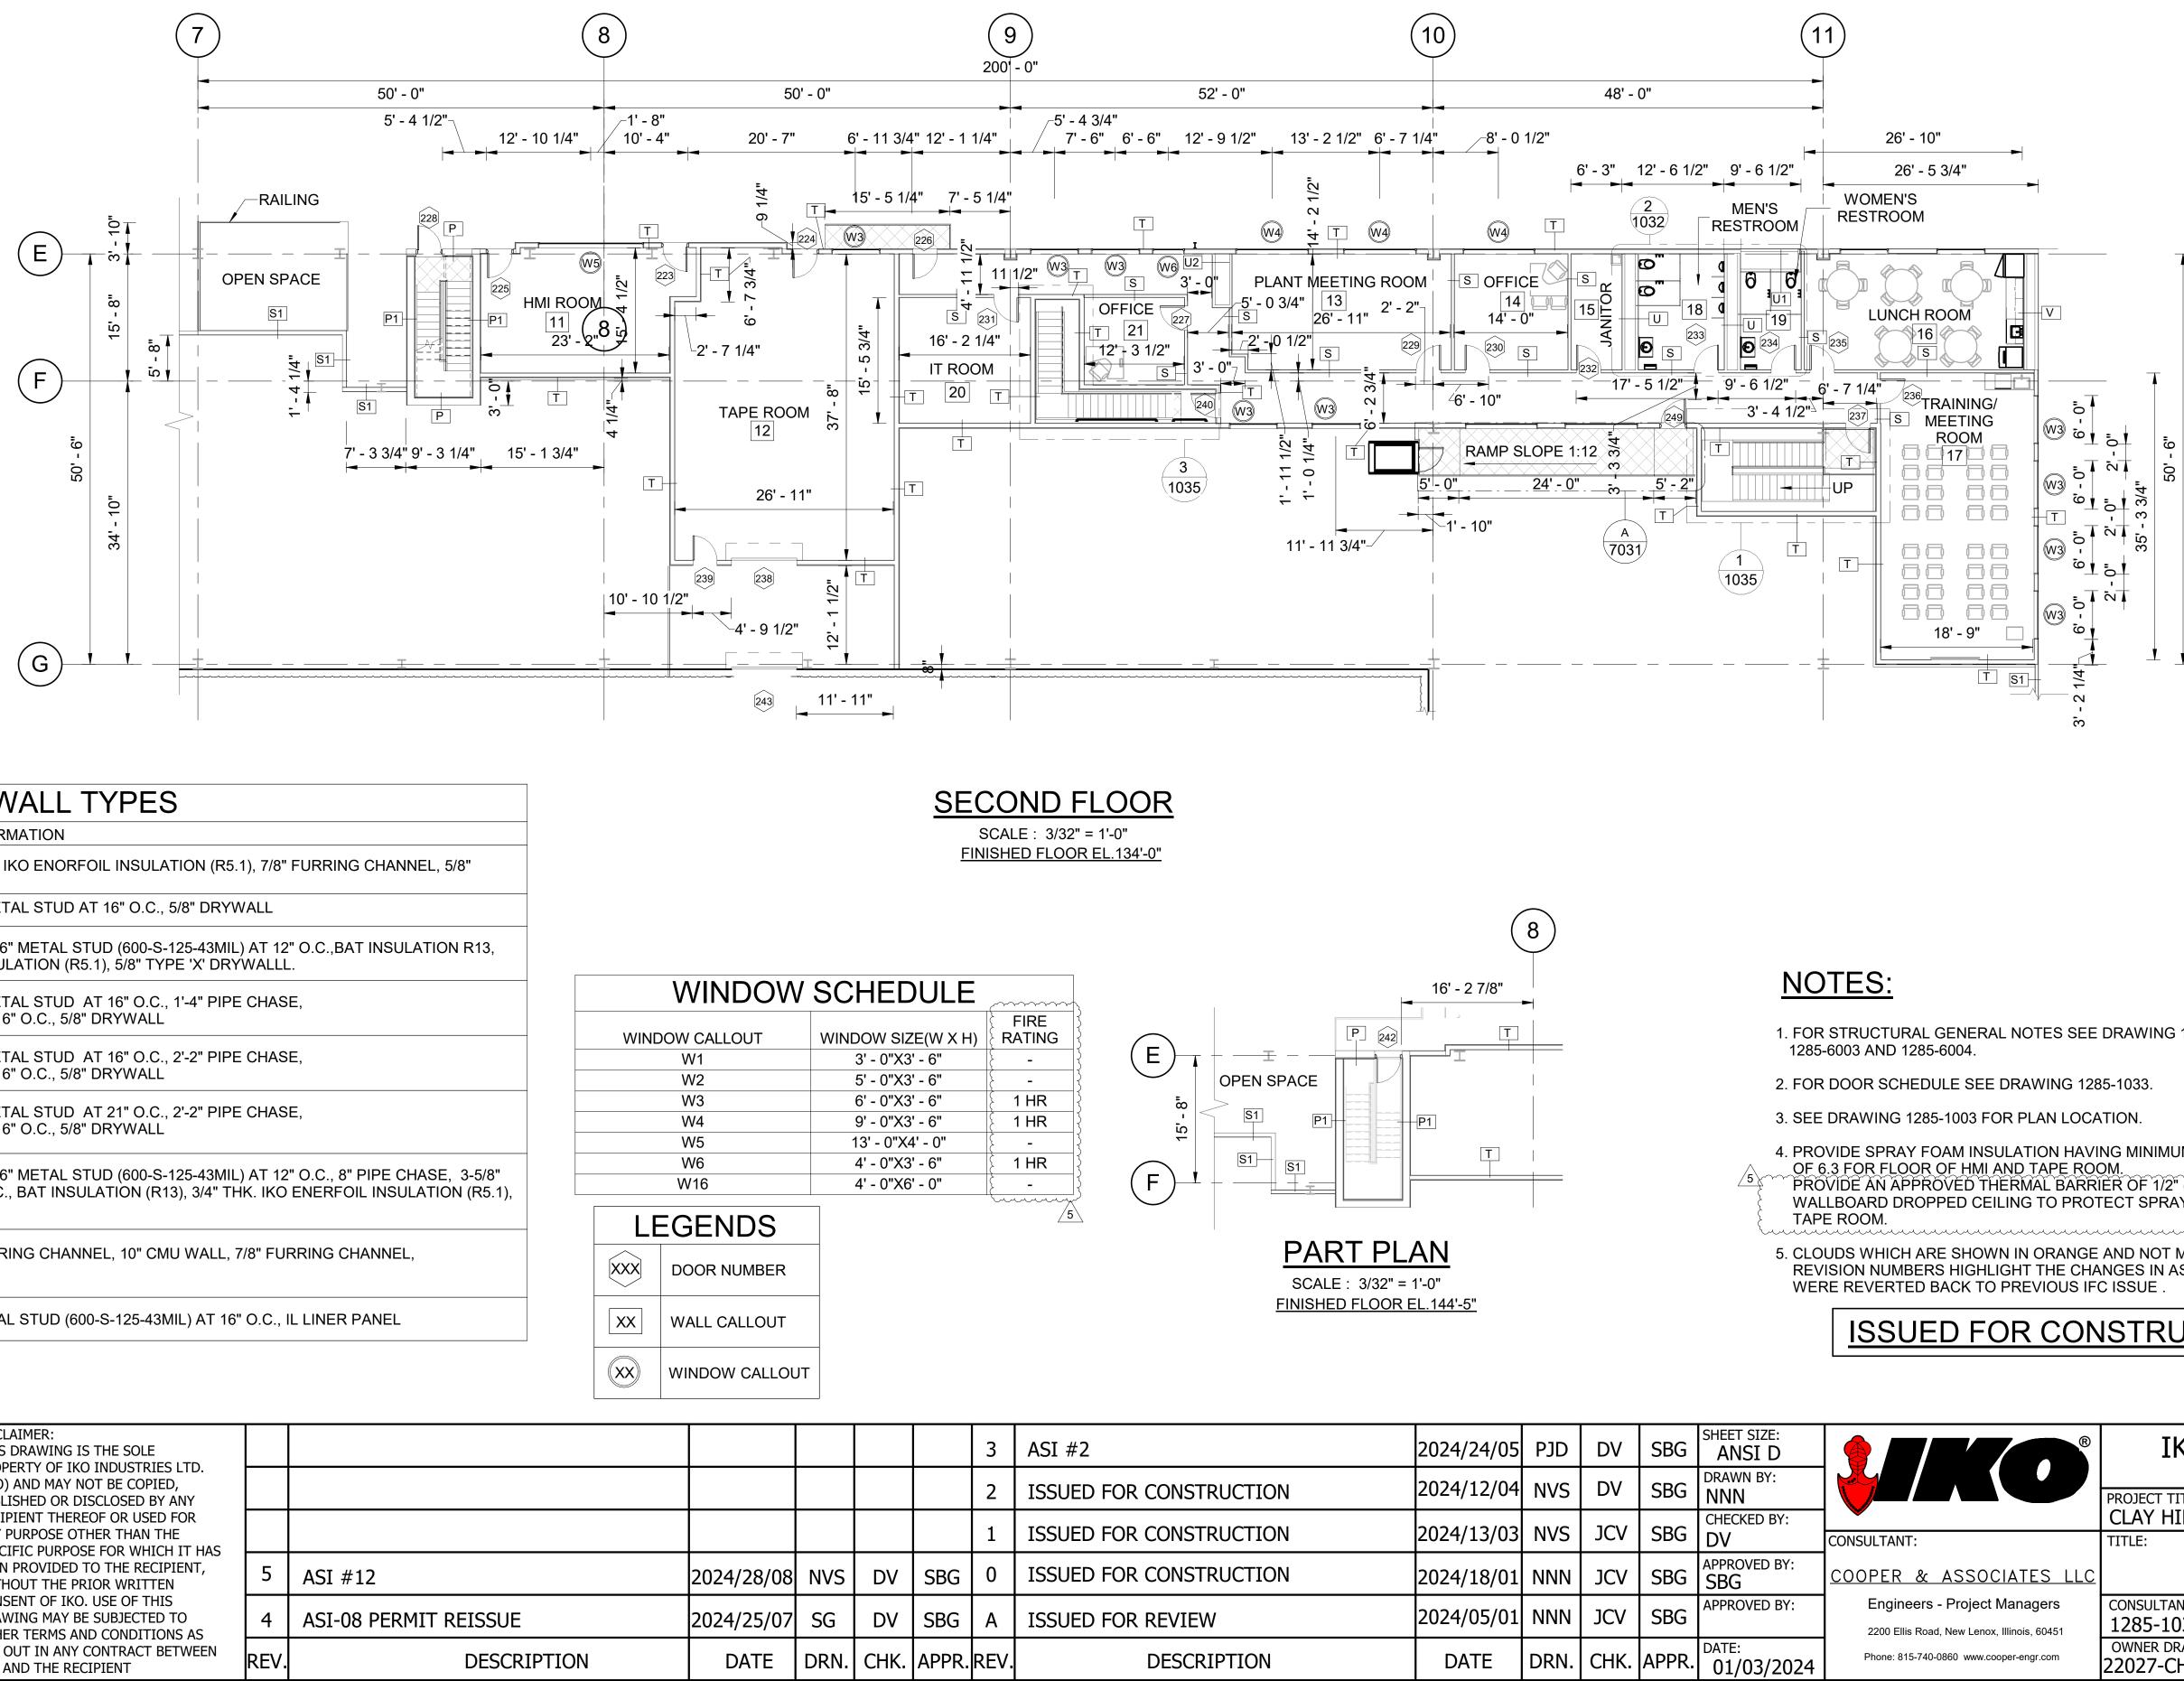

DESCRIPTION

DATE

|      | WALL TYPES                                                                                                                                                                                                     |
|------|----------------------------------------------------------------------------------------------------------------------------------------------------------------------------------------------------------------|
| MARK | WALL INFORMATION                                                                                                                                                                                               |
| Ρ    | 10" CMU WALL, 3/4" THK IKO ENORFOIL INSULATION (R5.1), 7/8" FURRING CHANNEL, 5/8"<br>DRYWALL.                                                                                                                  |
| S    | 5/8" DRYWALL, 3 5/8" METAL STUD AT 16" O.C., 5/8" DRYWALL                                                                                                                                                      |
| Т    | 5/8" TYPE 'X' DRYWALL, 6" METAL STUD (600-S-125-43MIL) AT 12" O.C.,BAT INSULATION R13, 3/4" THK ENORFOIL INSULATION (R5.1), 5/8" TYPE 'X' DRYWALLL.                                                            |
| U    | 5/8" DRYWALL, 3 5/8" METAL STUD AT 16" O.C., 1'-4" PIPE CHASE,<br>3 5/8" METAL STUD AT 16" O.C., 5/8" DRYWALL                                                                                                  |
| U1   | 5/8" DRYWALL, 3 5/8" METAL STUD AT 16" O.C., 2'-2" PIPE CHASE,<br>3 5/8" METAL STUD AT 16" O.C., 5/8" DRYWALL                                                                                                  |
| U2   | 5/8" DRYWALL, 3 5/8" METAL STUD AT 21" O.C., 2'-2" PIPE CHASE,<br>3 5/8" METAL STUD AT 16" O.C., 5/8" DRYWALL                                                                                                  |
| V    | 5/8" TYPE 'X' DRYWALL, 6" METAL STUD (600-S-125-43MIL) AT 12" O.C., 8" PIPE CHASE, 3-5/8"<br>METAL STUD AT 16" O.C., BAT INSULATION (R13), 3/4" THK. IKO ENERFOIL INSULATION (R5.1),<br>5/8" TYPE 'X' DRYWALL. |
| P1   | 5/8" DRYWALL, 7/8" FURRING CHANNEL, 10" CMU WALL, 7/8" FURRING CHANNEL, 5/8" DRYWALL.                                                                                                                          |
| S1   | IL LINER PANEL, 6" METAL STUD (600-S-125-43MIL) AT 16" O.C., IL LINER PANEL                                                                                                                                    |

| ۱۸/ |  |
|-----|--|
| VV  |  |

| WINDOW CA |
|-----------|
| W1        |
| W2        |
| W3        |
| W4        |
| W5        |
| W6        |
| W16       |
|           |

| EGE  | LE  |
|------|-----|
| DOOI | XXX |
| WALL | XX  |
| WIND | XX  |

1. FOR STRUCTURAL GENERAL NOTES SEE DRAWING 1285-6000, 1285-6002,

4. PROVIDE SPRAY FOAM INSULATION HAVING MINIMUM R VALUE PROVIDE AN APPROVED THERMAL BARRIER OF 1/2" (12.7MM) GYPSUM WALLBOARD DROPPED CEILING TO PROTECT SPRAY FOAM UNDER HMI AND

5. CLOUDS WHICH ARE SHOWN IN ORANGE AND NOT MARKED WITH REVISION NUMBERS HIGHLIGHT THE CHANGES IN ASI 2 SET WHICH

**ISSUED FOR CONSTRUCTION** 

| R R R R R R R R R R R R R R R R R R R       | IKO INDUSTRIES LTD.<br>IKO CLAY HILL                                                                                  |                                                                                                                                                                                                                                              |                                                                                                                                                                                                                        |
|---------------------------------------------|-----------------------------------------------------------------------------------------------------------------------|----------------------------------------------------------------------------------------------------------------------------------------------------------------------------------------------------------------------------------------------|------------------------------------------------------------------------------------------------------------------------------------------------------------------------------------------------------------------------|
|                                             | PROJECT TITLE:<br>CLAY HILL SHINGLE PLANT                                                                             |                                                                                                                                                                                                                                              |                                                                                                                                                                                                                        |
| CONSULTANT:                                 | TITLE:                                                                                                                |                                                                                                                                                                                                                                              |                                                                                                                                                                                                                        |
| COOPER & ASSOCIATES LLC                     | BUILDING: PLANT OFFICE<br>FLOOR PLAN                                                                                  |                                                                                                                                                                                                                                              |                                                                                                                                                                                                                        |
| Engineers - Project Managers                | CONSULTANT DRAWING#:                                                                                                  | PROJECT#:                                                                                                                                                                                                                                    | REV:                                                                                                                                                                                                                   |
| 2200 Ellis Road, New Lenox, Illinois, 60451 | 1285-1031                                                                                                             | 22027                                                                                                                                                                                                                                        | 5                                                                                                                                                                                                                      |
| Phone: 815-740-0860 www.cooper-engr.com     | OWNER DRAWING#:<br>22027-CH01-S-DWG-1031                                                                              | DWG#:<br>1031                                                                                                                                                                                                                                |                                                                                                                                                                                                                        |
|                                             | CONSULTANT:<br>COOPER & ASSOCIATES LLC<br>Engineers - Project Managers<br>2200 Ellis Road, New Lenox, Illinois, 60451 | IKO CLAY HILL   IKO CLAY HILL   PROJECT TITLE:   CLAY HILL SHINGLE PLANT   CONSULTANT:   COOPER & ASSOCIATES LLC   Engineers - Project Managers   2200 Ellis Road, New Lenox, Illinois, 60451   Densei 845 740 0860 www.cenox. communication | IKO CLAY HILL   PROJECT TITLE:   CLAY HILL SHINGLE PLANT   CONSULTANT:   COOPER & ASSOCIATES LLC   Engineers - Project Managers   2200 Ellis Road, New Lenox, Illinois, 60451   Depart 845 740 0960, memory components |