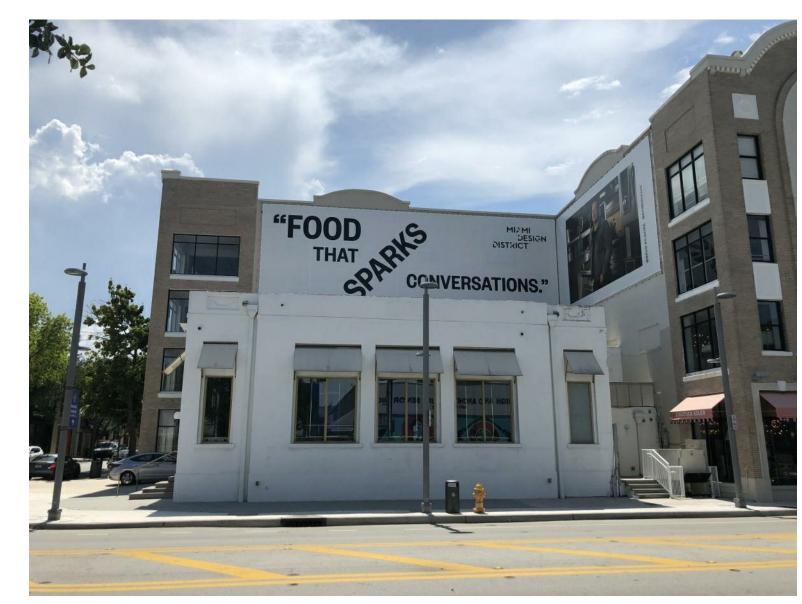

## THIS BUILDING IS ON THE HISTORIC REGISTER. CHANGES TO THE EXTERIOR MUST BE APPROVED. THE DEMOLITION DOES NOT INCLUDE ANY SCOPE OF WORK ON THE BUILDING FACADES.

PHO-16-EXTERIOR

PHO-17-EXTERIOR

PHO-18-EXTERIOR