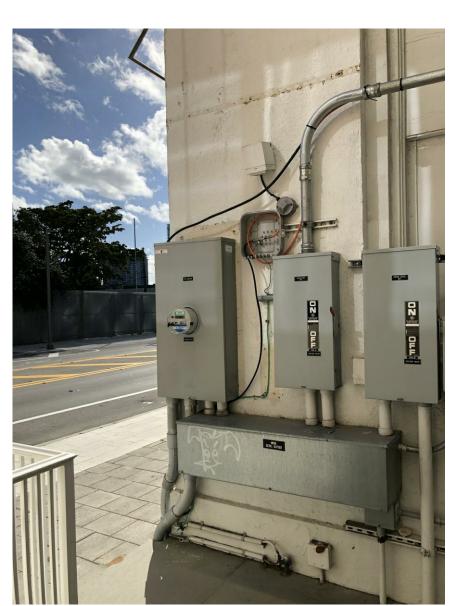

## THIS BUILDING IS ON THE HISTORIC REGISTER. CHANGES TO THE EXTERIOR MUST BE APPROVED. THE DEMOLITION DOES NOT INCLUDE ANY SCOPE OF WORK ON THE BUILDING FACADES.

PHO-16-EXTERIOR

PHO-17-EXTERIOR

PHO-18-EXTERIOR

| PROJECT TITLE | WATCH BOUTIQUE |
|---------------|----------------|
|               |                |

|            | L'EINE 2000I E             |
|------------|----------------------------|
| WING TITLE | EXISTING PHOTOS - EXTERIOR |
|            |                            |