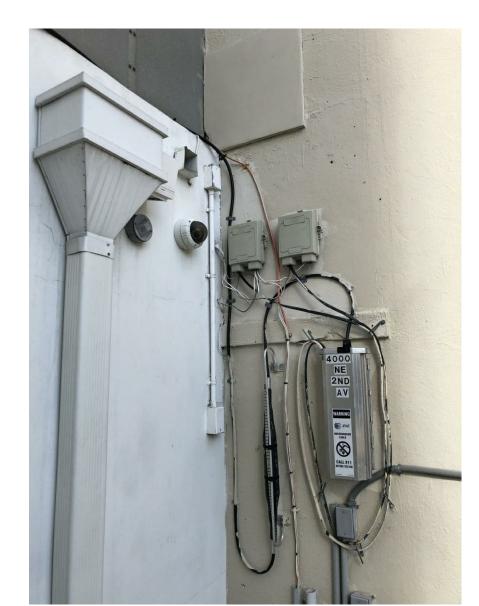

## THIS BUILDING IS ON THE HISTORIC REGISTER. CHANGES TO THE EXTERIOR MUST BE APPROVED. THE DEMOLITION DOES NOT INCLUDE ANY SCOPE OF WORK ON THE BUILDING FACADES.

PHO-16-EXTERIOR

PHO-17-EXTERIOR

PHO-18-EXTERIOR

| PROJECT TITLE | WATCH BOUTIQUE |
|---------------|----------------|
|               |                |

|            | L'EINE 2000I E             |
|------------|----------------------------|
| WING TITLE | EXISTING PHOTOS - EXTERIOR |
|            |                            |