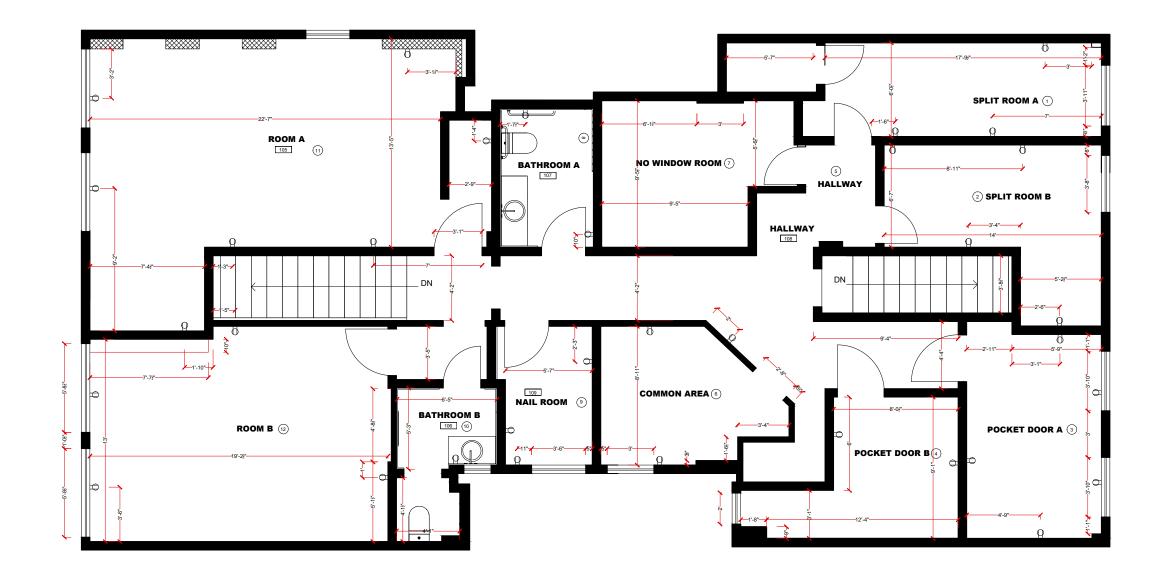

| FLOOR PLAN NEW NOTES |                |  |  |  |
|----------------------|----------------|--|--|--|
| NO.                  | DESCRIPTION    |  |  |  |
|                      |                |  |  |  |
| 1                    | SPLIT ROOM A   |  |  |  |
| 2                    | SPLIT ROOM B   |  |  |  |
| 3                    | POCKET DOOR A  |  |  |  |
| 4                    | POCKET DOOR B  |  |  |  |
| 5                    | HALLWAY        |  |  |  |
| 6                    | COMMON AREA    |  |  |  |
| 7                    | NO WINDOW ROOM |  |  |  |
| 8                    | BATHROOM A     |  |  |  |
| 9                    | NAIL ROOM      |  |  |  |
| 10                   | BATHROOM B     |  |  |  |
| 11                   | ROOM A         |  |  |  |
| 12                   | ROOM B         |  |  |  |