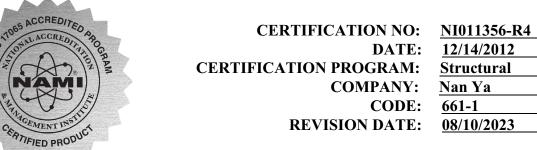

| COMPANY NAME AND ADDRESS        | PRODUCT DESCRIPTION                                    |                  |                  |
|---------------------------------|--------------------------------------------------------|------------------|------------------|
| Nan Ya Plastics Corporation USA | Series "SPLS"                                          |                  |                  |
| 8989 North Loop East, Suite 800 | <b>Gliding Patio Door</b>                              |                  |                  |
| Houston, TX 77029               | Configuration: OXXO                                    |                  |                  |
|                                 | Glazing: IG-1/8" Tempered Glass/1/8" Annealed<br>Glass |                  |                  |
|                                 | Frame: W-3                                             | -3585mm(141.13") | H-2093mm(82.38") |
|                                 | Panel: W-9                                             | 908mm(35.75")    | H-2013mm(79.25") |
|                                 | DLO: W-                                                | -667mm(26.25")   | H-1676mm(66")    |

| SPECIFICATION                   | PRODUCT RATING                                                              |
|---------------------------------|-----------------------------------------------------------------------------|
| AAMA/WDMA/CSA 101/I.S.2/A440-08 | Class R-PG50 3585 X 2093 (142 x 83)-SD<br>Design Pressure: 2400 Pa (50 psf) |
|                                 | Qualifies Configurations: O/X/OX/XO/OXO/XXO/OXX/OXXO                        |

Product Tested By: Report No: Expiration Date: National Certified Testing Laboratories NCTL-210-3821-4 June 30, 2032

Administrator's Signature:

NATIONAL ACCREDITATION AND MANAGEMENT INSTITUTE, INC. 4794 George Washington Memorial Highway