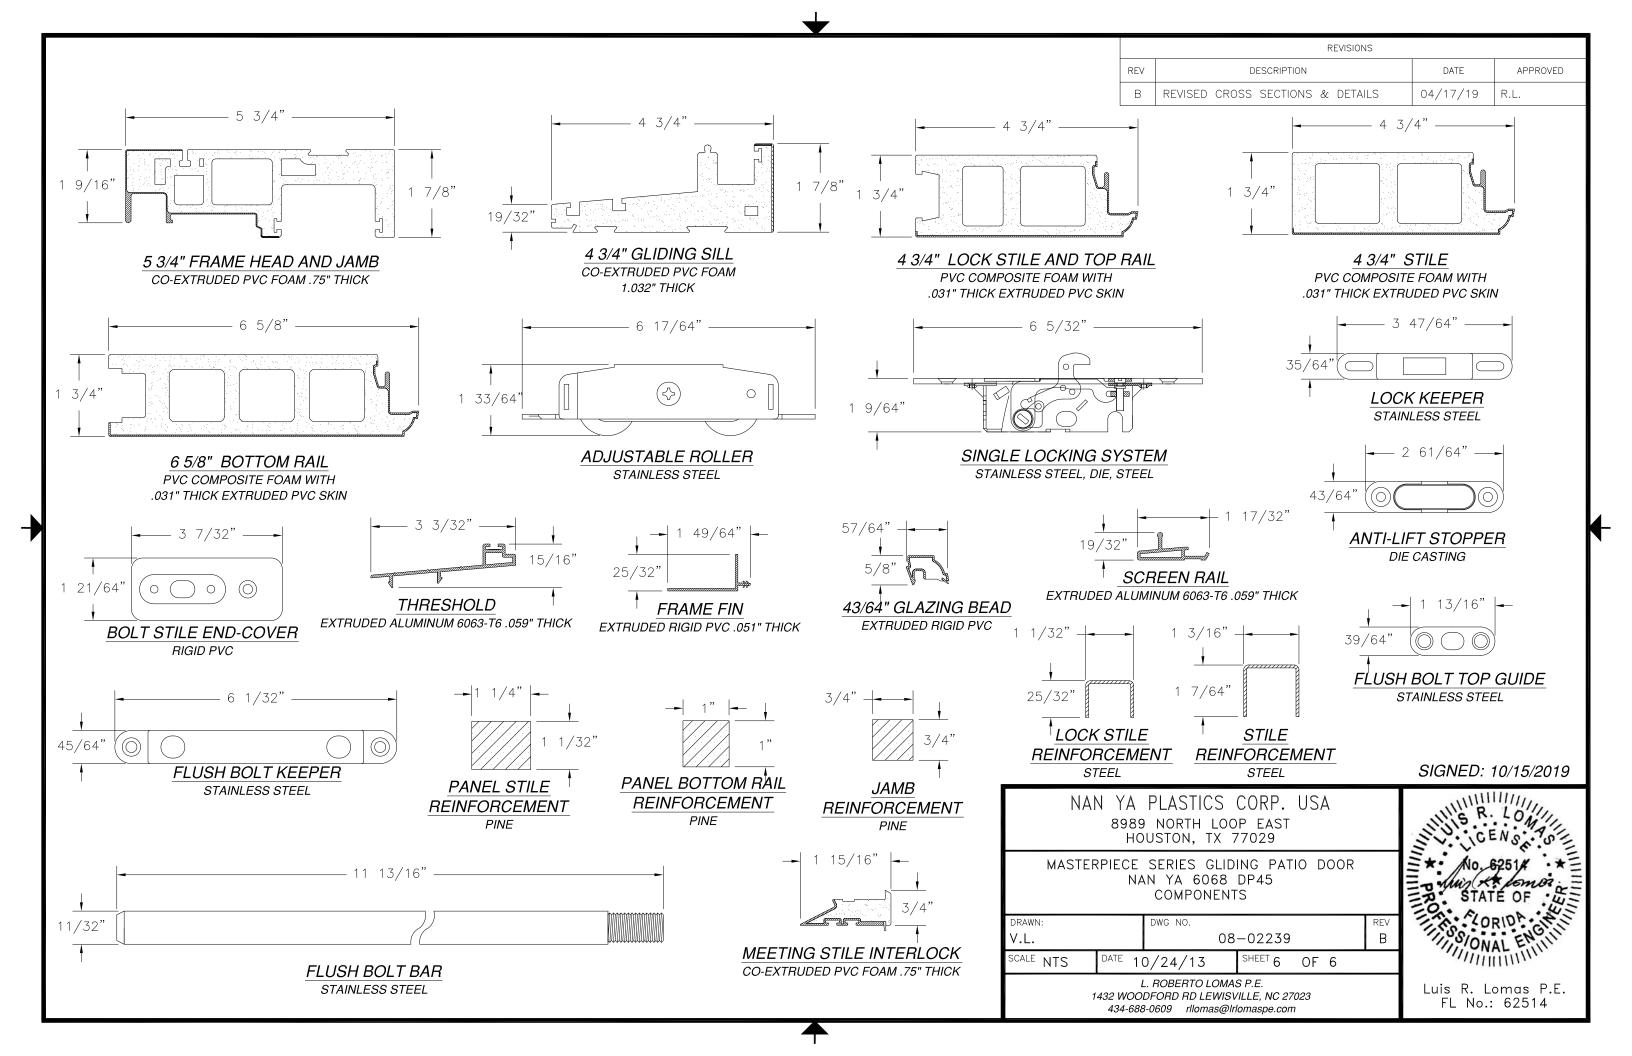

NOTES:

- 1. THE PRODUCT SHOWN HEREIN IS DESIGNED AND MANUFACTURED TO COMPLY WITH REQUIREMENTS OF THE FLORIDA BUILDING CODE.
- 2. WOOD FRAMING AND MASONRY OPENING TO BE DESIGNED AND ANCHORED TO PROPERLY TRANSFER ALL LOADS TO STRUCTURE. FRAMING AND MASONRY OPENING IS THE RESPONSIBILITY OF THE ARCHITECT OR ENGINEER OF RECORD.
- 3. 1X BUCK OVER MASONRY/CONCRETE IS OPTIONAL.
- 4. WHERE SHIM OR BUCK THICKNESS IS LESS THAN 1-1/2" UNITS MUST BE ANCHORED THROUGH THE FRAME IN ACCORDANCE WITH MANUFACTURER'S PUBLISHED INSTALLATION INSTRUCTIONS. ANCHORS SHALL BE SECURELY FASTENED DIRECTLY INTO MASONRY, CONCRETE OR OTHER STRUCTURAL SUBSTRATE MATERIAL.
- 5. WHERE WOOD BUCK THICKNESS IS 1-1/2" OR GREATER, BUCK SHALL BE SECURELY FASTENED TO MASONRY, CONCRETE OR OTHER STRUCTURAL SUBSTRATE. UNITS MAY BE ANCHORED THROUGH FRAME TO SECURED WOOD BUCK IN ACCORDANCE WITH MANUFACTURER'S PUBLISHED INSTALLATION INSTRUCTIONS.
- 6. WHERE 1X BUCK IS NOT USED DISSIMILAR MATERIALS MUST BE SEPARATED WITH APPROVED COATING OR MEMBRANE. SELECTION OF COATING OR MEMBRANE IS THE RESPONSIBILITY OF THE ARCHITECT OR ENGINEER OF RECORD.
- 7. BUCKS SHALL EXTEND BEYOND UNIT FRAME INTERIOR FACE SO THAT FULL FRAME SUPPORT IS PROVIDED.
- 8. SHIM AS REQUIRED AT EACH ANCHOR LOCATION WITH LOAD BEARING SHIM. SHIM WHERE SPACE OF 1/16" OR GREATER OCCURS. MAXIMUM ALLOWABLE SHIM STACK TO BE 1/4".
- 9. SHIMS SHALL BE LOCATED, APPLIED AND MADE FROM MATERIALS AND THICKNESS CAPABLE OF SUSTAINING APPLICABLE LOADS.
- 10. WIND LOAD DURATION FACTOR Cd=1.6 WAS USED FOR WOOD ANCHOR CALCULATIONS.
- 11. FRAME JAMB AND HEAD MATERIAL: CO-EXTRUDED PVC FOAM 3/4" THICK.
- 12. FRAME SILL MATERIAL: CO-EXTRUDED PVC FOAM 1/32" THICK.
- 13. DOOR PANEL MATERIAL: PVC COMPOSITE FOAM WITH AN EXTRUDED PVC SKIN .031" THICK.
- 14. UNITS MUST BE GLAZED PER ASTM E1300-04/09, WITH SAFETY GLAZING.
- 15. APPROVED IMPACT PROTECTIVE SYSTEM IS REQUIRED FOR THIS PRODUCT IN WIND BORNE DEBRIS REGIONS.