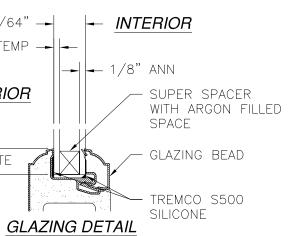

NOTES:

- 1. THE PRODUCT SHOWN HEREIN IS DESIGNED AND MANUFACTURED TO COMPLY WITH REQUIREMENTS OF THE FLORIDA BUILDING CODE.
- 2. WOOD FRAMING AND MASONRY OPENING TO BE DESIGNED AND ANCHORED TO PROPERLY TRANSFER ALL LOADS TO STRUCTURE. FRAMING AND MASONRY OPENING IS THE RESPONSIBILITY OF THE ARCHITECT OR ENGINEER OF RECORD.
- 3. 1X BUCK OVER MASONRY/CONCRETE IS OPTIONAL.
- 4. WHERE SHIM OR BUCK THICKNESS IS LESS THAN 1-1/2" UNITS MUST BE ANCHORED THROUGH THE FRAME IN ACCORDANCE WITH MANUFACTURER'S PUBLISHED INSTALLATION INSTRUCTIONS. ANCHORS SHALL BE SECURELY FASTENED DIRECTLY INTO MASONRY, CONCRETE OR OTHER STRUCTURAL SUBSTRATE MATERIAL.
- 5. WHERE WOOD BUCK THICKNESS IS 1-1/2" OR GREATER, BUCK SHALL BE SECURELY FASTENED TO MASONRY, CONCRETE OR OTHER STRUCTURAL SUBSTRATE. UNITS MAY BE ANCHORED THROUGH FRAME TO SECURED WOOD BUCK IN ACCORDANCE WITH MANUFACTURER'S PUBLISHED INSTALLATION INSTRUCTIONS.
- 6. WHERE 1X BUCK IS NOT USED DISSIMILAR MATERIALS MUST BE SEPARATED WITH APPROVED COATING OR MEMBRANE. SELECTION OF COATING OR MEMBRANE IS THE RESPONSIBILITY OF THE ARCHITECT OR ENGINEER OF RECORD.
- 7. BUCKS SHALL EXTEND BEYOND UNIT FRAME INTERIOR FACE SO THAT FULL FRAME SUPPORT IS PROVIDED.
- 8. SHIM AS REQUIRED AT EACH ANCHOR LOCATION WITH LOAD BEARING SHIM. SHIM WHERE SPACE OF 1/16" OR GREATER OCCURS. MAXIMUM ALLOWABLE SHIM STACK TO BE 1/4".
- 9. SHIMS SHALL BE LOCATED, APPLIED AND MADE FROM MATERIALS AND THICKNESS CAPABLE OF SUSTAINING APPLICABLE LOADS.
- 10. WIND LOAD DURATION FACTOR Cd=1.6 WAS USED FOR WOOD ANCHOR CALCULATIONS.
- 11. FRAME JAMB AND HEAD MATERIAL: CO-EXTRUDED PVC FOAM 3/4" THICK.
- 12. FRAME SILL MATERIAL: CO-EXTRUDED PVC FOAM 1/32" THICK.
- 13. DOOR PANEL MATERIAL: PVC COMPOSITE FOAM WITH AN EXTRUDED PVC SKIN .031" THICK.
- 14. UNITS MUST BE GLAZED PER ASTM E1300-04/09, WITH SAFETY GLAZING.
- 15. APPROVED IMPACT PROTECTIVE SYSTEM IS REQUIRED FOR THIS PRODUCT IN WIND BORNE DEBRIS REGIONS.