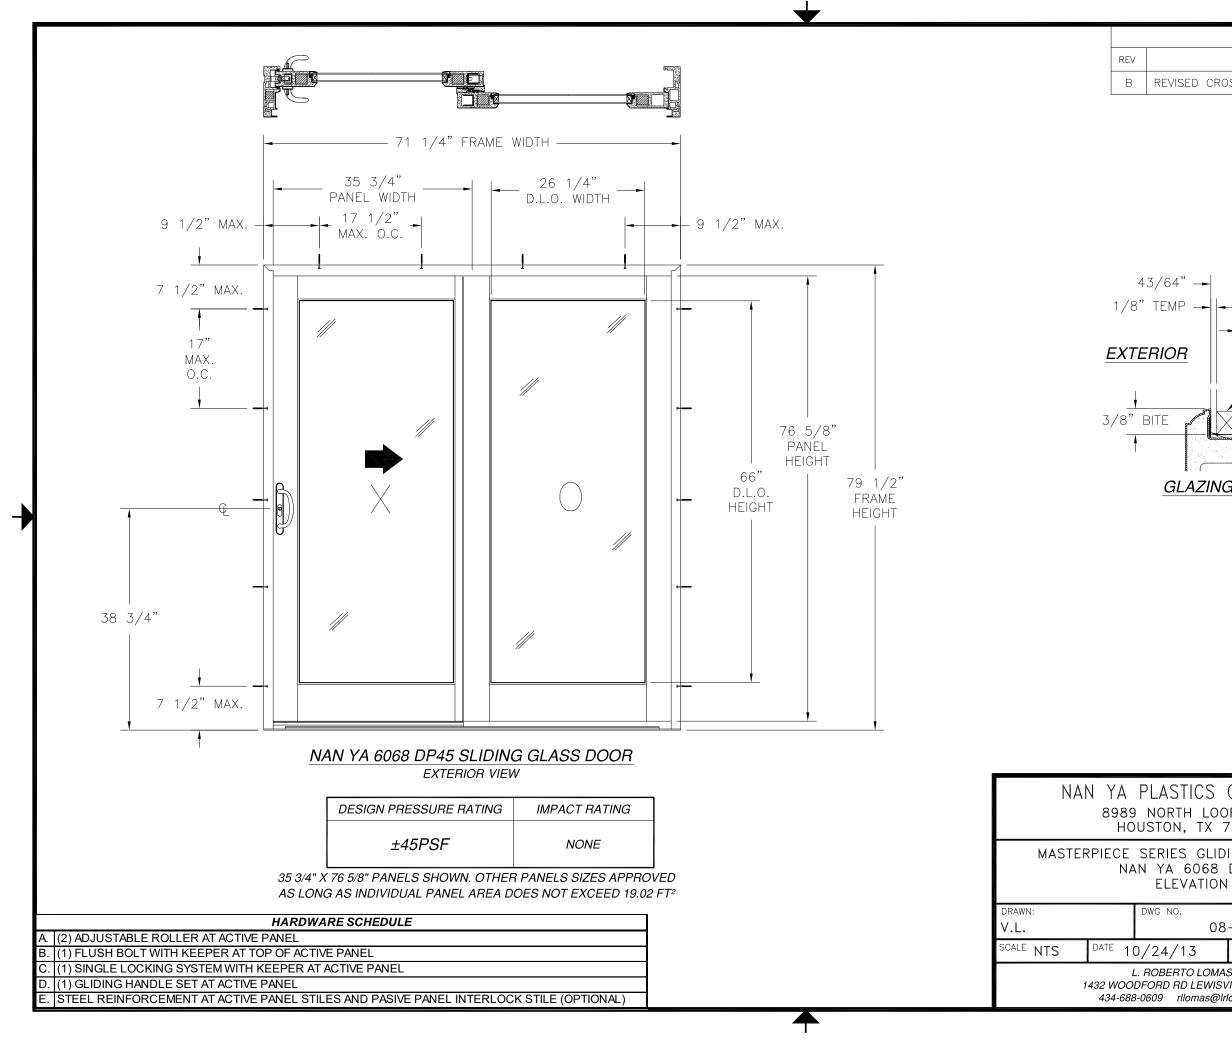

NOTES:

- 1. THE PRODUCT SHOWN HEREIN IS DESIGNED AND MANUFACTURED TO COMPLY WITH REQUIREMENTS OF THE FLORIDA BUILDING CODE.
- 2. WOOD FRAMING AND MASONRY OPENING TO BE DESIGNED AND ANCHORED TO PROPERLY TRANSFER ALL LOADS TO STRUCTURE. FRAMING AND MASONRY OPENING IS THE RESPONSIBILITY OF THE ARCHITECT OR ENGINEER OF RECORD.
- 3. 1X BUCK OVER MASONRY/CONCRETE IS OPTIONAL.
- 4. WHERE SHIM OR BUCK THICKNESS IS LESS THAN 1-1/2" UNITS MUST BE ANCHORED THROUGH THE FRAME IN ACCORDANCE WITH MANUFACTURER'S PUBLISHED INSTALLATION INSTRUCTIONS. ANCHORS SHALL BE SECURELY FASTENED DIRECTLY INTO MASONRY, CONCRETE OR OTHER STRUCTURAL SUBSTRATE MATERIAL.
- 5. WHERE WOOD BUCK THICKNESS IS 1-1/2" OR GREATER, BUCK SHALL BE SECURELY FASTENED TO MASONRY, CONCRETE OR OTHER STRUCTURAL SUBSTRATE. UNITS MAY BE ANCHORED THROUGH FRAME TO SECURED WOOD BUCK IN ACCORDANCE WITH MANUFACTURER'S PUBLISHED INSTALLATION INSTRUCTIONS.
- 6. WHERE 1X BUCK IS NOT USED DISSIMILAR MATERIALS MUST BE SEPARATED WITH APPROVED COATING OR MEMBRANE. SELECTION OF COATING OR MEMBRANE IS THE RESPONSIBILITY OF THE ARCHITECT OR ENGINEER OF RECORD.
- 7. BUCKS SHALL EXTEND BEYOND UNIT FRAME INTERIOR FACE SO THAT FULL FRAME SUPPORT IS PROVIDED.
- 8. SHIM AS REQUIRED AT EACH ANCHOR LOCATION WITH LOAD BEARING SHIM. SHIM WHERE SPACE OF 1/16" OR GREATER OCCURS. MAXIMUM ALLOWABLE SHIM STACK TO BE 1/4".
- 9. SHIMS SHALL BE LOCATED, APPLIED AND MADE FROM MATERIALS AND THICKNESS CAPABLE OF SUSTAINING APPLICABLE LOADS.
- 10. WIND LOAD DURATION FACTOR Cd=1.6 WAS USED FOR WOOD ANCHOR CALCULATIONS.
- 11. FRAME JAMB AND HEAD MATERIAL: CO-EXTRUDED PVC FOAM 3/4" THICK.
- 12. FRAME SILL MATERIAL: CO-EXTRUDED PVC FOAM 1/32" THICK.
- 13. DOOR PANEL MATERIAL: PVC COMPOSITE FOAM WITH AN EXTRUDED PVC SKIN .031" THICK.
- 14. UNITS MUST BE GLAZED PER ASTM E1300-04/09, WITH SAFETY GLAZING.
- 15. APPROVED IMPACT PROTECTIVE SYSTEM IS REQUIRED FOR THIS PRODUCT IN WIND BORNE DEBRIS REGIONS.

- 16. FOR ANCHORING THROUGH FRAME INTO WOOD FRAMING OR 2X BUCK USE #10 WOOD SCREWS WITH SUFFICIENT LENGTH TO ACHIEVE A 1 3/8" MINIMUM EMBEDMENT INTO SUBSTRATE. LOCATE ANCHORS AS SHOWN IN ELEVATIONS AND INSTALLATION DETAILS.
- 17. FOR ANCHORING THROUGH FRAME INTO MASONRY/CONCRETE USE 3/16" TAPCONS WITH SUFFICIENT LENGTH TO ACHIEVE A 1 1/4" MINIMUM EMBEDMENT INTO SUBSTRATE WITH 2 1/4" MINIMUM EDGE DISTANCE. LOCATE ANCHORS AS SHOWN IN ELEVATIONS AND INSTALLATION DETAILS.
- 18. FOR ANCHORING THROUGH FRAME INTO METAL STRUCTURE USE #10 SMS OR SELF DRILLING SCREWS WITH SUFFICIENT LENGTH TO ACHIEVE 3 THREADS MINIMUM BEYOND STRUCTURE INTERIOR WALL. LOCATE ANCHORS AS SHOWN IN ELEVATIONS AND INSTALLATION DETAILS.
- 19. ALL FASTENERS TO BE CORROSION RESISTANT.
- 20. INSTALLATION ANCHORS SHALL BE INSTALLED IN ACCORDANCE WITH ANCHOR MANUFACTURER'S INSTALLATION INSTRUCTIONS AND ANCHORS SHALL NOT BE USED IN SUBSTRATES WITH STRENGTHS LESS THAN THE MINIMUM STRENGTH SPECIFIED BELOW: A. WOOD: MINIMUM SPECIFIC GRAVITY OF G=0.42B. CONCRETE: MINIMUM COMPRESSIVE STRENGTH OF 2.000 PSI.
  - D. METAL STRUCTURE: STEEL 18GA (.048") FY=33KSI/FU=52KSI OR
- ALUMINUM 6063-T5 FU=30KSI .054" THICK MINIMUM 21. APPROVED CONFIGURATIONS: XO, OX.
- 22. STEEL REINFORCEMENTS ARE OPTIONAL.

|           |                      |           |        |                                     |                         |     | SIGNED: 10/15/2019 |
|-----------|----------------------|-----------|--------|-------------------------------------|-------------------------|-----|--------------------|
|           |                      | NA        | 8989   | PLASTICS<br>NORTH LOC<br>DUSTON, TX |                         |     | LICENS TOT         |
|           |                      | MASTE     |        | SERIES GLIE<br>N YA 6068            | NING PATIO DOOR         |     | =*: No. 6251# *=   |
|           | TABLE OF CONTENTS    |           | 197    | NOTES                               | DF 43                   |     | STATE OF           |
| SHEET NO. | DESCRIPTION          | DRAWN:    |        | DWG NO.                             |                         | REV | FORIDA             |
| 1         | NOTES                | V.L.      |        | 80                                  | 8-02239                 | В   | SONAL ENGILL       |
| 2         | ELEVATION            | SCALE NTS | DATE 1 | 0/24/13                             | <sup>Sheet</sup> 1 OF 6 |     |                    |
| 3 - 5     | INSTALLATION DETAILS |           |        | L. ROBERTO LOMA<br>DFORD RD LEWIS   |                         |     | Luis R. Lomas P.E. |
| 6         | COMPONENTS           |           |        | 3-0609 rllomas@l                    |                         |     | FL No.: 62514      |
|           | <b>↑</b>             |           |        |                                     |                         |     |                    |