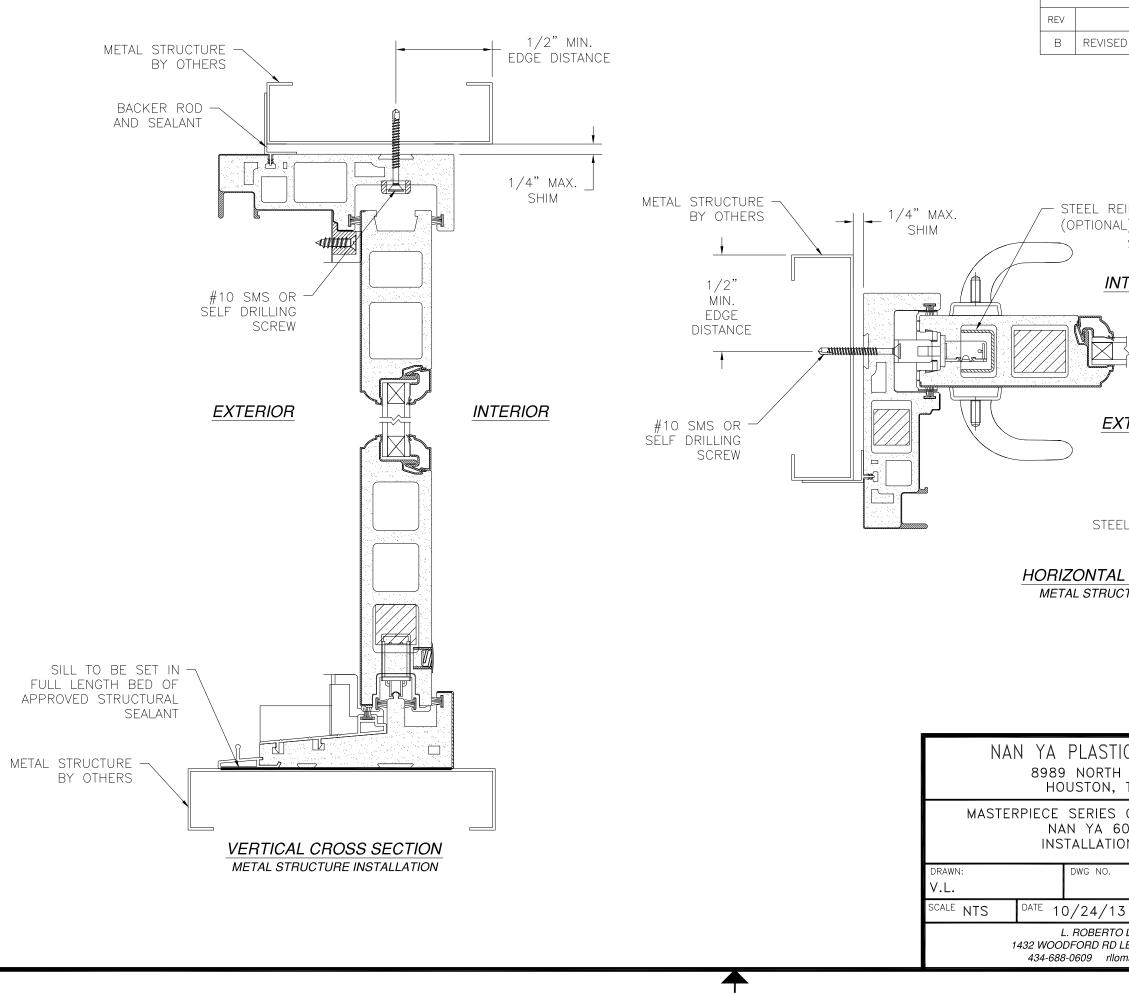

NOTES:

- 1. THE PRODUCT SHOWN HEREIN IS DESIGNED AND MANUFACTURED TO COMPLY WITH REQUIREMENTS OF THE FLORIDA BUILDING CODE.
- 2. WOOD FRAMING AND MASONRY OPENING TO BE DESIGNED AND ANCHORED TO PROPERLY TRANSFER ALL LOADS TO STRUCTURE. FRAMING AND MASONRY OPENING IS THE RESPONSIBILITY OF THE ARCHITECT OR ENGINEER OF RECORD.
- 3. 1X BUCK OVER MASONRY/CONCRETE IS OPTIONAL.
- 4. WHERE SHIM OR BUCK THICKNESS IS LESS THAN 1-1/2" UNITS MUST BE ANCHORED THROUGH THE FRAME IN ACCORDANCE WITH MANUFACTURER'S PUBLISHED INSTALLATION INSTRUCTIONS. ANCHORS SHALL BE SECURELY FASTENED DIRECTLY INTO MASONRY, CONCRETE OR OTHER STRUCTURAL SUBSTRATE MATERIAL.
- 5. WHERE WOOD BUCK THICKNESS IS 1-1/2" OR GREATER, BUCK SHALL BE SECURELY FASTENED TO MASONRY, CONCRETE OR OTHER STRUCTURAL SUBSTRATE. UNITS MAY BE ANCHORED THROUGH FRAME TO SECURED WOOD BUCK IN ACCORDANCE WITH MANUFACTURER'S PUBLISHED INSTALLATION INSTRUCTIONS.
- 6. WHERE 1X BUCK IS NOT USED DISSIMILAR MATERIALS MUST BE SEPARATED WITH APPROVED COATING OR MEMBRANE. SELECTION OF COATING OR MEMBRANE IS THE RESPONSIBILITY OF THE ARCHITECT OR ENGINEER OF RECORD.
- 7. BUCKS SHALL EXTEND BEYOND UNIT FRAME INTERIOR FACE SO THAT FULL FRAME SUPPORT IS PROVIDED.
- 8. SHIM AS REQUIRED AT EACH ANCHOR LOCATION WITH LOAD BEARING SHIM. SHIM WHERE SPACE OF 1/16" OR GREATER OCCURS. MAXIMUM ALLOWABLE SHIM STACK TO BE 1/4".
- 9. SHIMS SHALL BE LOCATED, APPLIED AND MADE FROM MATERIALS AND THICKNESS CAPABLE OF SUSTAINING APPLICABLE LOADS.
- 10. WIND LOAD DURATION FACTOR Cd=1.6 WAS USED FOR WOOD ANCHOR CALCULATIONS.
- 11. FRAME JAMB AND HEAD MATERIAL: CO-EXTRUDED PVC FOAM 3/4" THICK.
- 12. FRAME SILL MATERIAL: CO-EXTRUDED PVC FOAM 1/32" THICK.
- 13. DOOR PANEL MATERIAL: PVC COMPOSITE FOAM WITH AN EXTRUDED PVC SKIN .031" THICK.
- 14. UNITS MUST BE GLAZED PER ASTM E1300-04/09, WITH SAFETY GLAZING.
- 15. APPROVED IMPACT PROTECTIVE SYSTEM IS REQUIRED FOR THIS PRODUCT IN WIND BORNE DEBRIS REGIONS.

- 16. FOR ANCHORING THROUGH FRAME INTO WOOD FRAMING OR 2X BUCK USE #10 WOOD SCREWS WITH SUFFICIENT LENGTH TO ACHIEVE A 1 3/8" MINIMUM EMBEDMENT INTO SUBSTRATE. LOCATE ANCHORS AS SHOWN IN ELEVATIONS AND INSTALLATION DETAILS.
- 17. FOR ANCHORING THROUGH FRAME INTO MASONRY/CONCRETE USE 3/16" TAPCONS WITH SUFFICIENT LENGTH TO ACHIEVE A 1 1/4" MINIMUM EMBEDMENT INTO SUBSTRATE WITH 2 1/4" MINIMUM EDGE DISTANCE. LOCATE ANCHORS AS SHOWN IN ELEVATIONS AND INSTALLATION DETAILS.
- 18. FOR ANCHORING THROUGH FRAME INTO METAL STRUCTURE USE #10 SMS OR SELF DRILLING SCREWS WITH SUFFICIENT LENGTH TO ACHIEVE 3 THREADS MINIMUM BEYOND STRUCTURE INTERIOR WALL. LOCATE ANCHORS AS SHOWN IN ELEVATIONS AND INSTALLATION DETAILS.
- 19. ALL FASTENERS TO BE CORROSION RESISTANT.
- 20. INSTALLATION ANCHORS SHALL BE INSTALLED IN ACCORDANCE WITH ANCHOR MANUFACTURER'S INSTALLATION INSTRUCTIONS AND ANCHORS SHALL NOT BE USED IN SUBSTRATES WITH STRENGTHS LESS THAN THE MINIMUM STRENGTH SPECIFIED BELOW: A. WOOD: MINIMUM SPECIFIC GRAVITY OF G=0.42B. CONCRETE: MINIMUM COMPRESSIVE STRENGTH OF 2.000 PSI.
  - D. METAL STRUCTURE: STEEL 18GA (.048") FY=33KSI/FU=52KSI OR
- ALUMINUM 6063-T5 FU=30KSI .054" THICK MINIMUM 21. APPROVED CONFIGURATIONS: XO, OX.
- 22. STEEL REINFORCEMENTS ARE OPTIONAL.

| DESCRIPTION DATE APPROVED   ED CROSS SECTIONS & DETAILS 04/17/19 R.L.     REINFORCEMENT   AL)     STEEL REINFORCEMENT     (OPTIONAL)     NTERIOR     EL REINFORCEMENT     (OPTIONAL)     NERIOR     EL REINFORCEMENT     (OPTIONAL)     Image: Comparison of the image: Comparison | DESCRIPTION DATE APPROVED<br>ED CROSS SECTIONS & DETAILS 04/17/19 R.L.<br>REINFORCEMENT<br>AL)<br>STEEL REINFORCEMENT<br>(OPTIONAL)<br>VTERIOR<br>EL REINFORCEMENT<br>(OPTIONAL)<br>VTERIOR<br>EL REINFORCEMENT<br>(OPTIONAL)<br>VIERIOR<br>EL REINFORCEMENT<br>(OPTIONAL)<br>SIGNED: 10/15/2019<br>TICS CORP. USA<br>H LOOP EAST<br>TX 77029<br>GLIDING PATIO DOOR<br>GORD PA5<br>ON DETAILS<br>08-02239 B |                                                                                                                  |           |           |
|----------------------------------------------------------------------------------------------------------------------------------------------------------------------------------------------------------------------------------------------------------------------------------------------------------------------------------------------------------------------------------------------------------------------------------------------------------------------------------------------------------------------------------------------------------------------------------------------------------------------------------------------------------------------------------------------------------------------------------------------------------------------------------------------------------------------------------------------------------------------------------------------------------------------------------------------------------------------------------------------------------------------------------------------------------------------------------------------------------------------------------------------------------------------------------------------------------------------------------------------------------------------------------------------------------------------------------------------------------------------------------------------------------------------------------------------------------------------------------------------------------------------------------------------------------------------------------------------------------------------------------------|-------------------------------------------------------------------------------------------------------------------------------------------------------------------------------------------------------------------------------------------------------------------------------------------------------------------------------------------------------------------------------------------------------------|------------------------------------------------------------------------------------------------------------------|-----------|-----------|
| ED CROSS SECTIONS & DETAILS 04/17/19 R.L.                                                                                                                                                                                                                                                                                                                                                                                                                                                                                                                                                                                                                                                                                                                                                                                                                                                                                                                                                                                                                                                                                                                                                                                                                                                                                                                                                                                                                                                                                                                                                                                              | ED CROSS SECTIONS & DETAILS 04/17/19 R.L.<br>REINFORCEMENT<br>AL)<br>STEEL REINFORCEMENT<br>(OPTIONAL)<br>VTERIOR<br>VTERIOR<br>VTERIOR<br>VTERIOR<br>(OPTIONAL)<br>VERIOR<br>EL REINFORCEMENT<br>(OPTIONAL)<br>SIGNED: 10/15/2019<br>TICS CORP. USA<br>H LOOP EAST<br>TX 77029<br>S GLIDING PATIO DOOR<br>6068 DP45<br>IN 67514<br>SIGNED: 10/15/2019                                                      | REVISIONS                                                                                                        | DATE      |           |
| REINFORCEMENT<br>AL)<br>STEEL REINFORCEMENT<br>(OPTIONAL)<br>NTERIOR<br>XTERIOR                                                                                                                                                                                                                                                                                                                                                                                                                                                                                                                                                                                                                                                                                                                                                                                                                                                                                                                                                                                                                                                                                                                                                                                                                                                                                                                                                                                                                                                                                                                                                        | EL REINFORCEMENT<br>AL)<br>STEEL REINFORCEMENT<br>(OPTIONAL)<br>VTERIOR<br>VTERIOR<br>VTERIOR<br>EL REINFORCEMENT<br>(OPTIONAL)<br>AL CROSS SECTION<br>ROTURE INSTALLATION<br>SIGNED: 10/15/2019<br>TICS CORP. USA<br>H LOOP EAST<br>TX 77029<br>S GLIDING PATIO DOOR<br>GORB DP45<br>ION DETAILS                                                                                                           |                                                                                                                  |           |           |
|                                                                                                                                                                                                                                                                                                                                                                                                                                                                                                                                                                                                                                                                                                                                                                                                                                                                                                                                                                                                                                                                                                                                                                                                                                                                                                                                                                                                                                                                                                                                                                                                                                        | SIGNED: 10/15/2019<br>ICS CORP. USA<br>H LOOP EAST<br>TX 77029<br>GLIDING PATIO DOOR<br>6068 DP45<br>ON DETAILS                                                                                                                                                                                                                                                                                             | EINFORCEMENT<br>AL)<br>STEEL REINFORCEMENT<br>(OPTIONAL)<br>NTERIOR<br>XTERIOR<br>EL REINFORCEMENT<br>(OPTIONAL) |           |           |
| O LOMAS P.E. Luis R. Lomas P.E.                                                                                                                                                                                                                                                                                                                                                                                                                                                                                                                                                                                                                                                                                                                                                                                                                                                                                                                                                                                                                                                                                                                                                                                                                                                                                                                                                                                                                                                                                                                                                                                                        | FL No.: 62514                                                                                                                                                                                                                                                                                                                                                                                               | 3 SHEET 4 OF 6                                                                                                   | Luis R. L | omas P.E. |

| REVISIONS                                                        |           |                      |
|------------------------------------------------------------------|-----------|----------------------|
| DESCRIPTION                                                      | DATE      | APPROVED             |
| ED CROSS SECTIONS & DETAILS                                      | 04/17/19  | R.L.                 |
| INFORCEMENT<br>L)<br>STEEL REINFORCEMENT<br>(OPTIONAL)<br>TERIOR |           |                      |
| TERIOR                                                           |           |                      |
| CROSS SECTION                                                    |           | а<br>Э               |
|                                                                  | SIGNED:   | 10/15/2019           |
| ICS CORP. USA<br>1 LOOP EAST<br>TX 77029                         |           | LOMIII<br>NST 7511   |
| GLIDING PATIO DOOR<br>5068 DP45<br>ON DETAILS                    | No.       | 2514 * 11111<br>E OF |
| 08-02239 B<br>3 SHEET 5 OF 6                                     | SION SION | AL ENGINI            |
|                                                                  |           |                      |