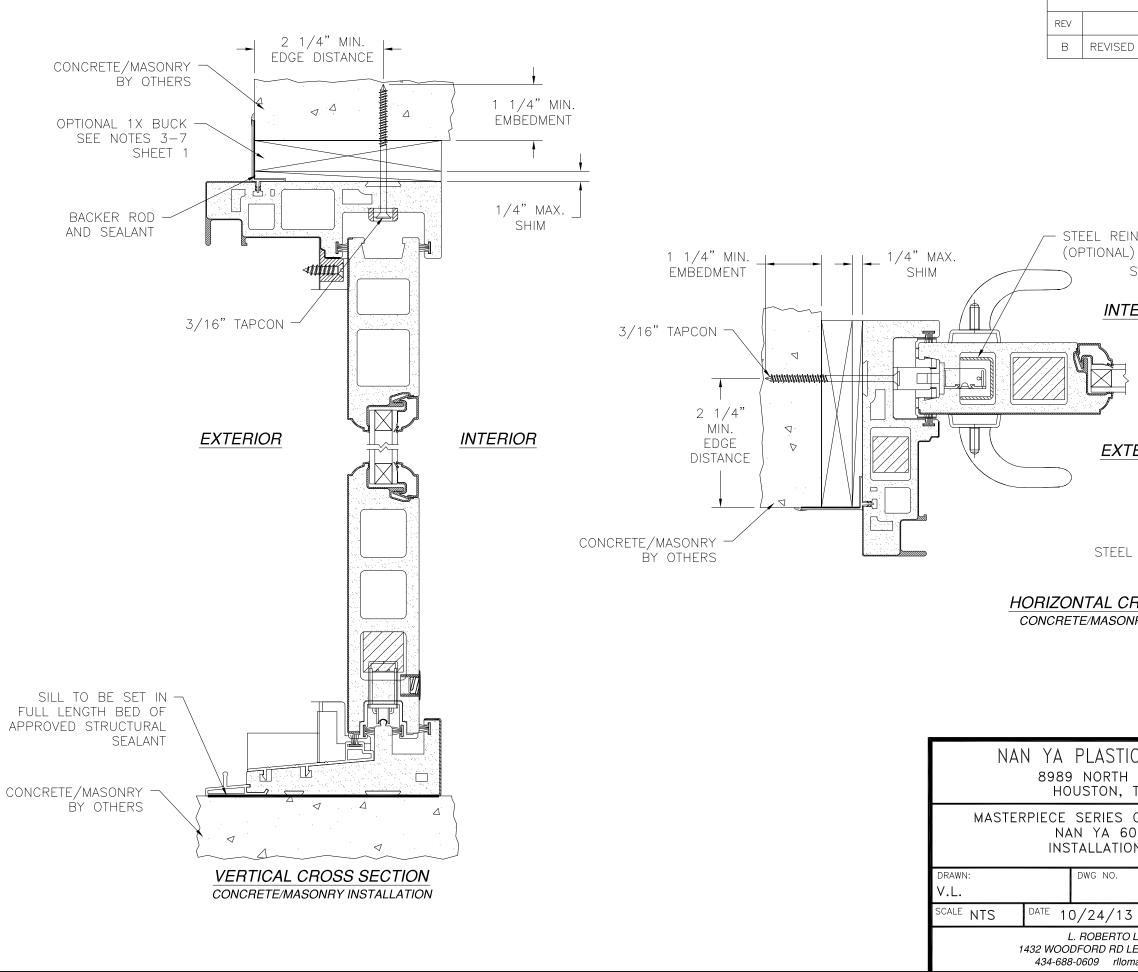

NOTES:

- 1. THE PRODUCT SHOWN HEREIN IS DESIGNED AND MANUFACTURED TO COMPLY WITH REQUIREMENTS OF THE FLORIDA BUILDING CODE.
- 2. WOOD FRAMING AND MASONRY OPENING TO BE DESIGNED AND ANCHORED TO PROPERLY TRANSFER ALL LOADS TO STRUCTURE. FRAMING AND MASONRY OPENING IS THE RESPONSIBILITY OF THE ARCHITECT OR ENGINEER OF RECORD.
- 3. 1X BUCK OVER MASONRY/CONCRETE IS OPTIONAL.
- 4. WHERE SHIM OR BUCK THICKNESS IS LESS THAN 1-1/2" UNITS MUST BE ANCHORED THROUGH THE FRAME IN ACCORDANCE WITH MANUFACTURER'S PUBLISHED INSTALLATION INSTRUCTIONS. ANCHORS SHALL BE SECURELY FASTENED DIRECTLY INTO MASONRY, CONCRETE OR OTHER STRUCTURAL SUBSTRATE MATERIAL.
- 5. WHERE WOOD BUCK THICKNESS IS 1-1/2" OR GREATER, BUCK SHALL BE SECURELY FASTENED TO MASONRY, CONCRETE OR OTHER STRUCTURAL SUBSTRATE. UNITS MAY BE ANCHORED THROUGH FRAME TO SECURED WOOD BUCK IN ACCORDANCE WITH MANUFACTURER'S PUBLISHED INSTALLATION INSTRUCTIONS.
- 6. WHERE 1X BUCK IS NOT USED DISSIMILAR MATERIALS MUST BE SEPARATED WITH APPROVED COATING OR MEMBRANE. SELECTION OF COATING OR MEMBRANE IS THE RESPONSIBILITY OF THE ARCHITECT OR ENGINEER OF RECORD.
- 7. BUCKS SHALL EXTEND BEYOND UNIT FRAME INTERIOR FACE SO THAT FULL FRAME SUPPORT IS PROVIDED.
- 8. SHIM AS REQUIRED AT EACH ANCHOR LOCATION WITH LOAD BEARING SHIM. SHIM WHERE SPACE OF 1/16" OR GREATER OCCURS. MAXIMUM ALLOWABLE SHIM STACK TO BE 1/4".
- 9. SHIMS SHALL BE LOCATED, APPLIED AND MADE FROM MATERIALS AND THICKNESS CAPABLE OF SUSTAINING APPLICABLE LOADS.
- 10. WIND LOAD DURATION FACTOR Cd=1.6 WAS USED FOR WOOD ANCHOR CALCULATIONS.
- 11. FRAME JAMB AND HEAD MATERIAL: CO-EXTRUDED PVC FOAM 3/4" THICK.
- 12. FRAME SILL MATERIAL: CO-EXTRUDED PVC FOAM 1/32" THICK.
- 13. DOOR PANEL MATERIAL: PVC COMPOSITE FOAM WITH AN EXTRUDED PVC SKIN .031" THICK.
- 14. UNITS MUST BE GLAZED PER ASTM E1300-04/09, WITH SAFETY GLAZING.
- 15. APPROVED IMPACT PROTECTIVE SYSTEM IS REQUIRED FOR THIS PRODUCT IN WIND BORNE DEBRIS REGIONS.

- 16. FOR ANCHORING THROUGH FRAME INTO WOOD FRAMING OR 2X BUCK USE #10 WOOD SCREWS WITH SUFFICIENT LENGTH TO ACHIEVE A 1 3/8" MINIMUM EMBEDMENT INTO SUBSTRATE. LOCATE ANCHORS AS SHOWN IN ELEVATIONS AND INSTALLATION DETAILS.
- 17. FOR ANCHORING THROUGH FRAME INTO MASONRY/CONCRETE USE 3/16" TAPCONS WITH SUFFICIENT LENGTH TO ACHIEVE A 1 1/4" MINIMUM EMBEDMENT INTO SUBSTRATE WITH 2 1/4" MINIMUM EDGE DISTANCE. LOCATE ANCHORS AS SHOWN IN ELEVATIONS AND INSTALLATION DETAILS.
- 18. FOR ANCHORING THROUGH FRAME INTO METAL STRUCTURE USE #10 SMS OR SELF DRILLING SCREWS WITH SUFFICIENT LENGTH TO ACHIEVE 3 THREADS MINIMUM BEYOND STRUCTURE INTERIOR WALL. LOCATE ANCHORS AS SHOWN IN ELEVATIONS AND INSTALLATION DETAILS.
- 19. ALL FASTENERS TO BE CORROSION RESISTANT.
- 20. INSTALLATION ANCHORS SHALL BE INSTALLED IN ACCORDANCE WITH ANCHOR MANUFACTURER'S INSTALLATION INSTRUCTIONS AND ANCHORS SHALL NOT BE USED IN SUBSTRATES WITH STRENGTHS LESS THAN THE MINIMUM STRENGTH SPECIFIED BELOW: A. WOOD: MINIMUM SPECIFIC GRAVITY OF G=0.42B. CONCRETE: MINIMUM COMPRESSIVE STRENGTH OF 2.000 PSI.
  - D. METAL STRUCTURE: STEEL 18GA (.048") FY=33KSI/FU=52KSI OR
- ALUMINUM 6063-T5 FU=30KSI .054" THICK MINIMUM 21. APPROVED CONFIGURATIONS: XO, OX.
- 22. STEEL REINFORCEMENTS ARE OPTIONAL.

C. MASONRY: HOLLOW/FILLED BLOCK PER ASTM C90 WITH Fm=2,000PSI MINIMUM.

| REVISIONS                   |          |          |
|-----------------------------|----------|----------|
| DESCRIPTION                 | DATE     | APPROVED |
| ED CROSS SECTIONS & DETAILS | 04/17/19 | R.L.     |