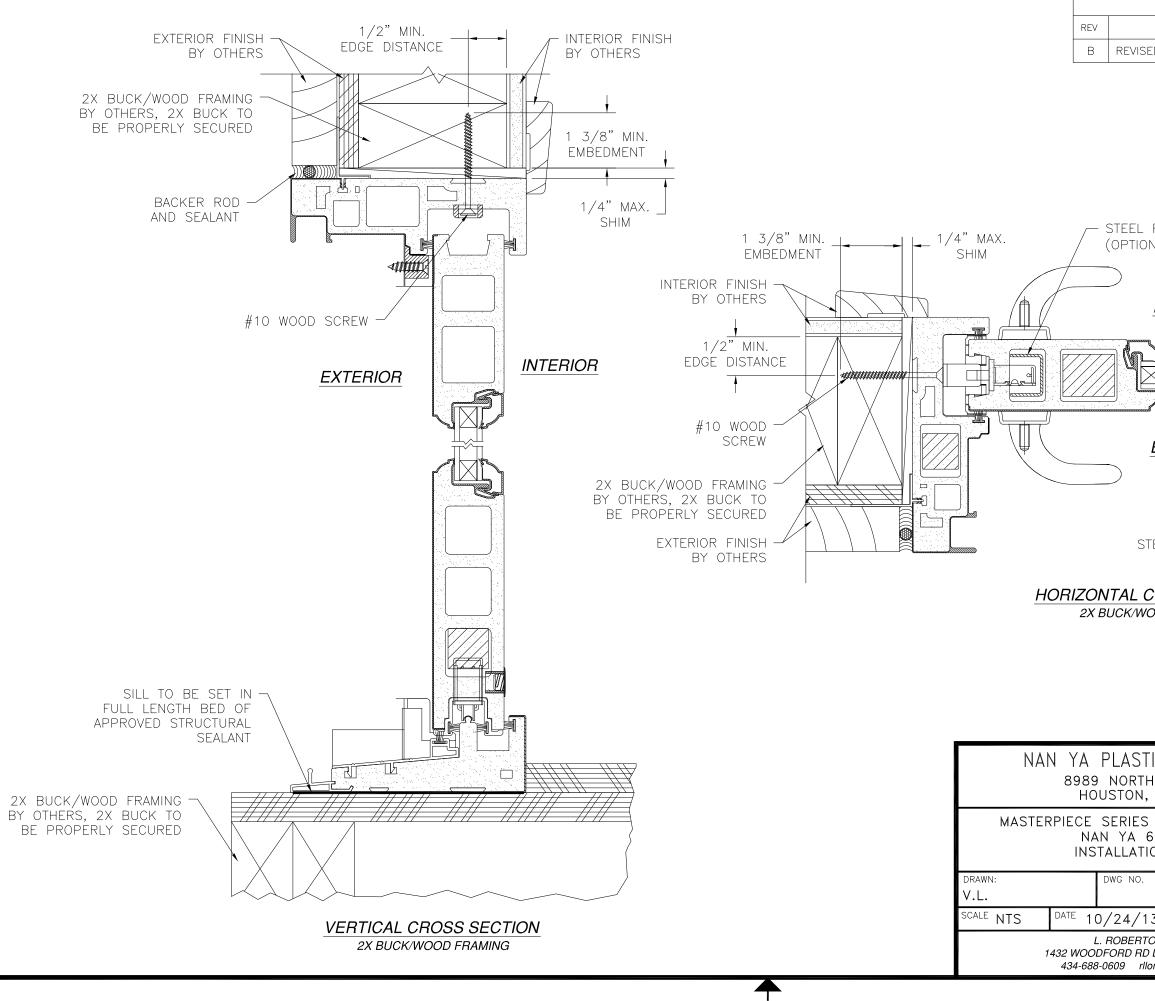

NOTES:

- 1. THE PRODUCT SHOWN HEREIN IS DESIGNED AND MANUFACTURED TO COMPLY WITH REQUIREMENTS OF THE FLORIDA BUILDING CODE.
- 2. WOOD FRAMING AND MASONRY OPENING TO BE DESIGNED AND ANCHORED TO PROPERLY TRANSFER ALL LOADS TO STRUCTURE. FRAMING AND MASONRY OPENING IS THE RESPONSIBILITY OF THE ARCHITECT OR ENGINEER OF RECORD.
- 3. 1X BUCK OVER MASONRY/CONCRETE IS OPTIONAL.
- 4. WHERE SHIM OR BUCK THICKNESS IS LESS THAN 1-1/2" UNITS MUST BE ANCHORED THROUGH THE FRAME IN ACCORDANCE WITH MANUFACTURER'S PUBLISHED INSTALLATION INSTRUCTIONS. ANCHORS SHALL BE SECURELY FASTENED DIRECTLY INTO MASONRY, CONCRETE OR OTHER STRUCTURAL SUBSTRATE MATERIAL.
- 5. WHERE WOOD BUCK THICKNESS IS 1-1/2" OR GREATER, BUCK SHALL BE SECURELY FASTENED TO MASONRY, CONCRETE OR OTHER STRUCTURAL SUBSTRATE. UNITS MAY BE ANCHORED THROUGH FRAME TO SECURED WOOD BUCK IN ACCORDANCE WITH MANUFACTURER'S PUBLISHED INSTALLATION INSTRUCTIONS.
- 6. WHERE 1X BUCK IS NOT USED DISSIMILAR MATERIALS MUST BE SEPARATED WITH APPROVED COATING OR MEMBRANE. SELECTION OF COATING OR MEMBRANE IS THE RESPONSIBILITY OF THE ARCHITECT OR ENGINEER OF RECORD.
- 7. BUCKS SHALL EXTEND BEYOND UNIT FRAME INTERIOR FACE SO THAT FULL FRAME SUPPORT IS PROVIDED.
- 8. SHIM AS REQUIRED AT EACH ANCHOR LOCATION WITH LOAD BEARING SHIM. SHIM WHERE SPACE OF 1/16" OR GREATER OCCURS. MAXIMUM ALLOWABLE SHIM STACK TO BE 1/4".
- 9. SHIMS SHALL BE LOCATED, APPLIED AND MADE FROM MATERIALS AND THICKNESS CAPABLE OF SUSTAINING APPLICABLE LOADS.
- 10. WIND LOAD DURATION FACTOR Cd=1.6 WAS USED FOR WOOD ANCHOR CALCULATIONS.
- 11. FRAME JAMB AND HEAD MATERIAL: CO-EXTRUDED PVC FOAM 3/4" THICK.
- 12. FRAME SILL MATERIAL: CO-EXTRUDED PVC FOAM 1/32" THICK.
- 13. DOOR PANEL MATERIAL: PVC COMPOSITE FOAM WITH AN EXTRUDED PVC SKIN .031" THICK.
- 14. UNITS MUST BE GLAZED PER ASTM E1300-04/09, WITH SAFETY GLAZING.
- 15. APPROVED IMPACT PROTECTIVE SYSTEM IS REQUIRED FOR THIS PRODUCT IN WIND BORNE DEBRIS REGIONS.

- 16. FOR ANCHORING THROUGH FRAME INTO WOOD FRAMING OR 2X BUCK USE #10 WOOD SCREWS WITH SUFFICIENT LENGTH TO ACHIEVE A 1 3/8" MINIMUM EMBEDMENT INTO SUBSTRATE. LOCATE ANCHORS AS SHOWN IN ELEVATIONS AND INSTALLATION DETAILS.
- 17. FOR ANCHORING THROUGH FRAME INTO MASONRY/CONCRETE USE 3/16" TAPCONS WITH SUFFICIENT LENGTH TO ACHIEVE A 1 1/4" MINIMUM EMBEDMENT INTO SUBSTRATE WITH 2 1/4" MINIMUM EDGE DISTANCE. LOCATE ANCHORS AS SHOWN IN ELEVATIONS AND INSTALLATION DETAILS.
- 18. FOR ANCHORING THROUGH FRAME INTO METAL STRUCTURE USE #10 SMS OR SELF DRILLING SCREWS WITH SUFFICIENT LENGTH TO ACHIEVE 3 THREADS MINIMUM BEYOND STRUCTURE INTERIOR WALL. LOCATE ANCHORS AS SHOWN IN ELEVATIONS AND INSTALLATION DETAILS.
- 19. ALL FASTENERS TO BE CORROSION RESISTANT.
- 20. INSTALLATION ANCHORS SHALL BE INSTALLED IN ACCORDANCE WITH ANCHOR MANUFACTURER'S INSTALLATION INSTRUCTIONS AND ANCHORS SHALL NOT BE USED IN SUBSTRATES WITH STRENGTHS LESS THAN THE MINIMUM STRENGTH SPECIFIED BELOW: A. WOOD: MINIMUM SPECIFIC GRAVITY OF G=0.42B. CONCRETE: MINIMUM COMPRESSIVE STRENGTH OF 2.000 PSI.
  - D. METAL STRUCTURE: STEEL 18GA (.048") FY=33KSI/FU=52KSI OR
- ALUMINUM 6063-T5 FU=30KSI .054" THICK MINIMUM 21. APPROVED CONFIGURATIONS: XO, OX.
- 22. STEEL REINFORCEMENTS ARE OPTIONAL.

C. MASONRY: HOLLOW/FILLED BLOCK PER ASTM C90 WITH Fm=2,000PSI MINIMUM.

| REVISIONS                   |          |          |
|-----------------------------|----------|----------|
| DESCRIPTION                 | DATE     | APPROVED |
| ED CROSS SECTIONS & DETAILS | 04/17/19 | R.L.     |

|                                                              |                             |          | SIGNED: 10/15/2019                  |
|--------------------------------------------------------------|-----------------------------|----------|-------------------------------------|
|                                                              | CORP. USA<br>p east<br>7029 |          | LILLIGENS TOT                       |
| GLIDING PATIO DOOR<br>6068 DP45<br>ATION                     |                             |          | No. 6251# *                         |
| 08-02239                                                     |                             | rev<br>B | SONAL ENUL                          |
| 3                                                            | SHEET 2 OF 6                |          |                                     |
| O LOMAS P.E.<br>) LEWISVILLE, NC 27023<br>omas@Irlomaspe.com |                             |          | Luis R. Lomas P.E.<br>FL No.: 62514 |