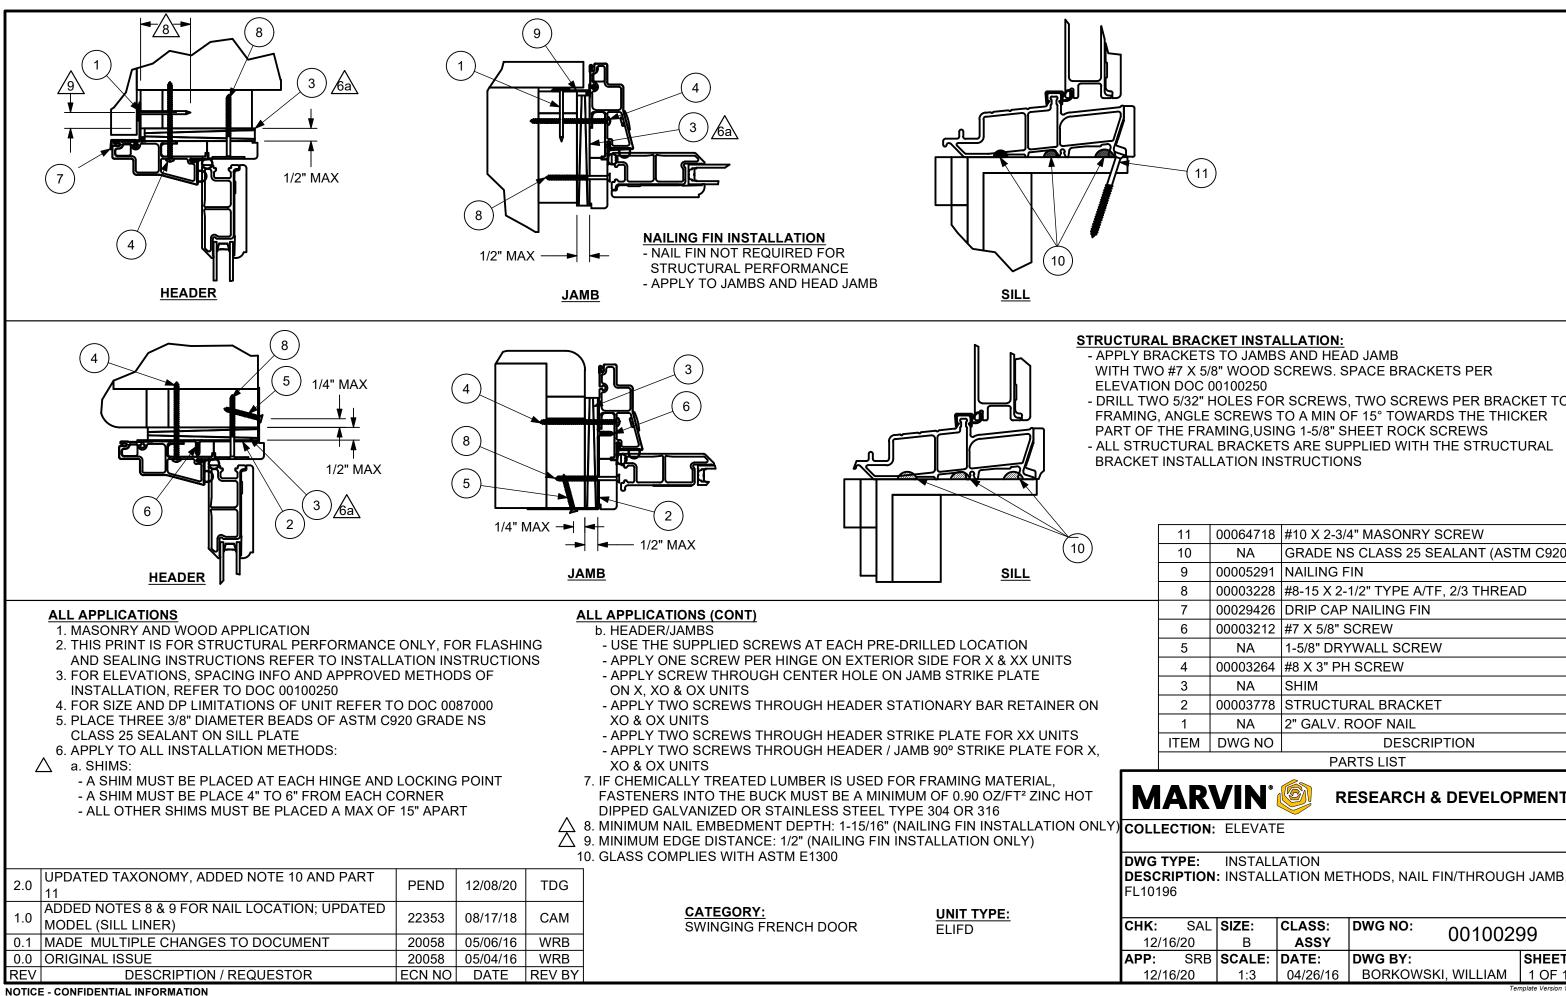

COLLECTION: ELEVATE

INSTALLATION

9 00005291 NAILING FIN 8 00003228 #8-15 X 2-1/2" TYPE A/TF, 2/3 THREAD 00029426 DRIP CAP NAILING FIN 7 6 00003212 #7 X 5/8" SCREW 5 NA 1-5/8" DRYWALL SCREW 00003264 #8 X 3" PH SCREW 4 3 NA SHIM 2 00003778 STRUCTURAL BRACKET 2" GALV. ROOF NAIL NA 1 ITEM DWG NO DESCRIPTION PARTS LIST

GRADE NS CLASS 25 SEALANT (ASTM C920)

**RESEARCH & DEVELOPMENT** 

WITH TWO #7 X 5/8" WOOD SCREWS. SPACE BRACKETS PER ELEVATION DOC 00100250 - DRILL TWO 5/32" HOLES FOR SCREWS, TWO SCREWS PER BRACKET TO FRAMING, ANGLE SCREWS TO A MIN OF 15° TOWARDS THE THICKER PART OF THE FRAMING, USING 1-5/8" SHEET ROCK SCREWS - ALL STRUCTURAL BRACKETS ARE SUPPLIED WITH THE STRUCTURAL BRACKET INSTALLATION INSTRUCTIONS

STRUCTURAL BRACKET INSTALLATION: - APPLY BRACKETS TO JAMBS AND HEAD JAMB

00064718 #10 X 2-3/4" MASONRY SCREW

11

11

10

NA