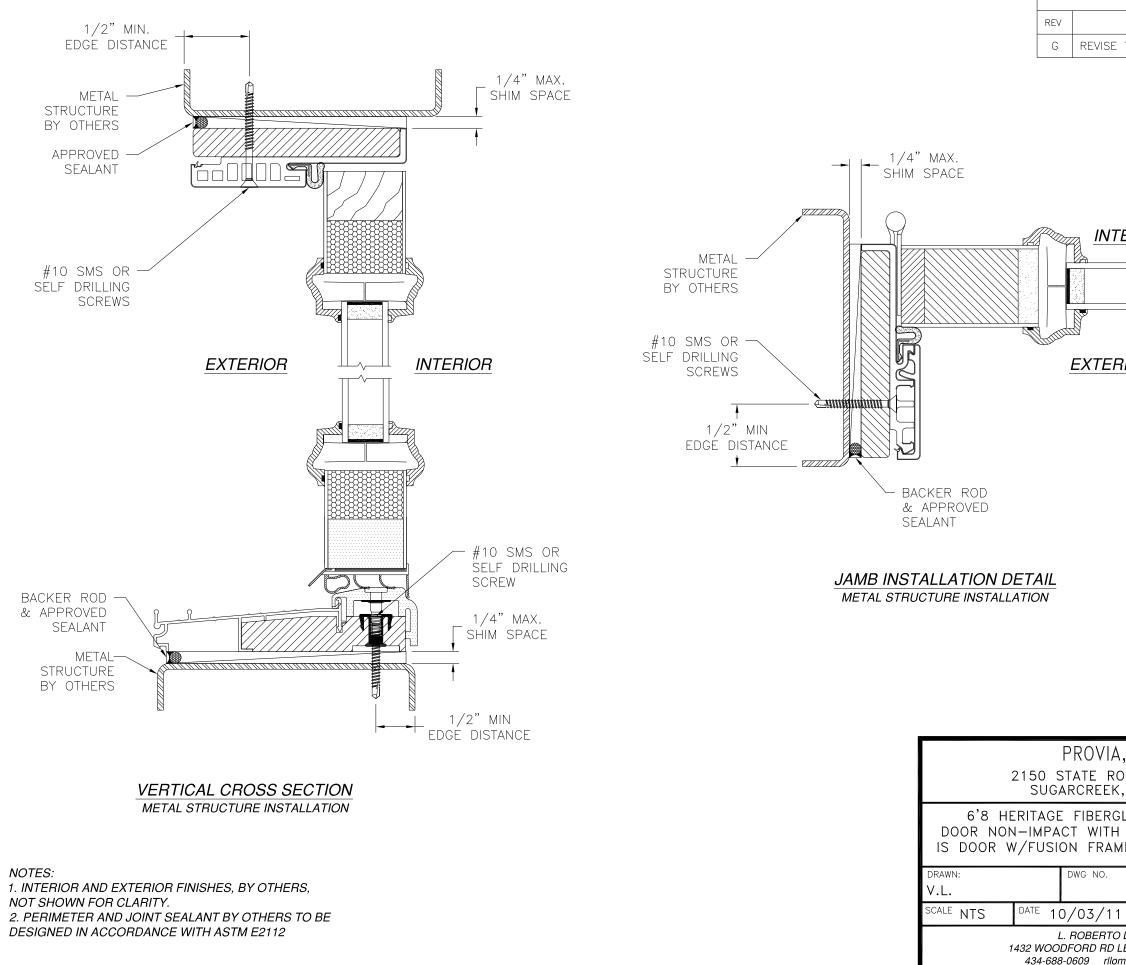

- 15. FOR ANCHORING THROUGH FRAME INTO MASONRY, SUFFICIENT LENGTH TO ACHIEVE A 1 1/4" MINIMU MINIMUM EDGE DISTANCE. LOCATE ANCHORS AS S DETAILS.
- 16. FOR ANCHORING THROUGH FRAME INTO METAL ST DRILLING SCREWS WITH SUFFICIENT LENGTH TO AC STRUCTURE INTERIOR WALL. LOCATE ANCHORS AS DETAILS.
- 17. ALL FASTENERS TO BE CORROSION RESISTANT.
- INSTALLATION ANCHORS SHALL BE INSTALLED IN A MANUFACTURER'S INSTALLATION INSTRUCTIONS AND SUBSTRATES WITH STRENGTHS LESS THAN THE MI A. WOOD – MINIMUM SPECIFIC GRAVITY OF G=0.4
  - B. CONCRETE MINIMUM COMPRESSIVE STRENGTH OF 3,192
  - C. MASONRY STRENGTH CONFORMANCE TO ASTM
  - D. METAL STRUCTURE: STEEL 18GA, 33KSI OR ALL

1

| REVISIONS         |            |          |
|-------------------|------------|----------|
| DESCRIPTION       | DATE       | APPROVED |
|                   |            |          |
| E TRIMS AND LITES | 01/27/2021 | R.L.     |

2. PERIMETER AND JOINT SEALANT BY OTHERS TO BE DESIGNED IN ACCORDANCE WITH ASTM E2112

L. ROBERTO 1432 WOODFORD RD 434-688-0609 rllc

 $\mathbf{T}$ 

| F                 | REVISIONS |            |          |
|-------------------|-----------|------------|----------|
| DESCRIPTION       |           | DATE       | APPROVED |
| E TRIMS AND LITES |           | 01/27/2021 | R.L.     |
| E TRIMS AND LITES |           | 01/27/2021 | R.L.     |