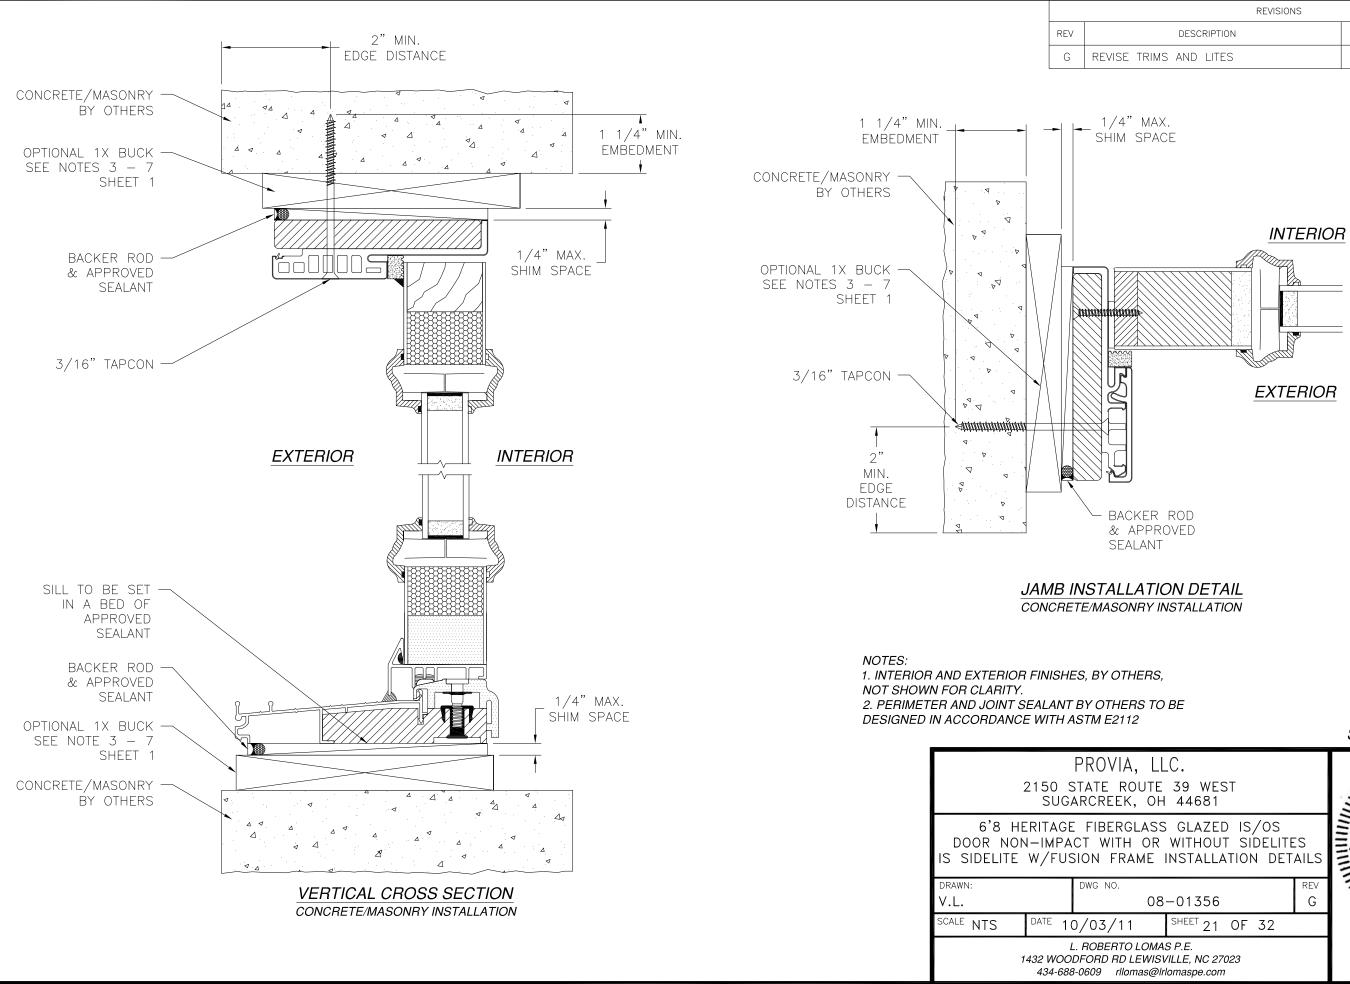

NOTES:

- 1. THE PRODUCT SHOWN HEREIN IS DESIGNED AND MANUFACTURED TO COMPLY WITH REQUIREMENTS OF THE FLORIDA BUILDING CODE.
- 2. WOOD FRAMING AND MASONRY OPENING TO BE DESIGNED AND ANCHORED TO PROPERLY TRANSFER ALL LOADS TO STRUCTURE. FRAMING AND MASONRY OPENING IS THE RESPONSIBILITY OF THE ARCHITECT OR ENGINEER OF RECORD.
- 3. 1X BUCK OVER MASONRY/CONCRETE IS OPTIONAL.
- 4. WHERE SHIM OR BUCK THICKNESS IS LESS THAN 1-1/2" WINDOW UNITS MUST BE ANCHORED THROUGH THE FRAME IN ACCORDANCE WITH MANUFACTURER'S PUBLISHED INSTALLATION INSTRUCTIONS. ANCHORS SHALL BE SECURELY FASTENED DIRECTLY INTO MASONRY, CONCRETE OR OTHER STRUCTURAL SUBSTRATE MATERIAL.
- 5. WHERE WOOD BUCK THICKNESS IS 1-1/2" OR GREATER, BUCK SHALL BE SECURELY FASTENED TO MASONRY, CONCRETE OR OTHER STRUCTURAL SUBSTRATE. WINDOW UNITS MAY BE ANCHORED THROUGH FRAME TO SECURED WOOD BUCK IN ACCORDANCE WITH MANUFACTURER'S PUBLISHED INSTALLATION INSTRUCTIONS.
- 6. WHERE 1X BUCK IS NOT USED DISSIMILAR MATERIALS MUST BE SEPARATED WITH APPROVED COATING OR MEMBRANE. SELECTION OF COATING OR MEMBRANE IS THE RESPONSIBILITY OF THE ARCHITECT OR ENGINEER OF RECORD.
- 7. BUCKS SHALL EXTEND BEYOND WINDOW INTERIOR FACE SO THAT FULL FRAME SUPPORT IS PROVIDED.
- 8. SHIM AS REQUIRED AT EACH ANCHOR LOCATION WITH LOAD BEARING SHIM. SHIM WHERE SPACE OF 1/16" OR GREATER OCCURS. MAXIMUM ALLOWABLE SHIM STACK TO BE 1/4".
- 9. SHIMS SHALL BE LOCATED, APPLIED AND MADE FROM MATERIALS AND THICKNESS CAPABLE OF SUSTAINING APPLICABLE LOADS.
- 10. WIND LOAD DURATION FACTOR Cd=1.6 WAS USED FOR WOOD ANCHOR CALCULATIONS.
- 11. FRAME MATERIAL: WOOD WITH G=.46 MINIMUM SPECIFIC GRAVITY OR FRAMESAVER OR FUSION FRAME.
- 12. UNITS MUST BE GLAZED PER ASTM E1300, WITH SAFETY GLAZING.
- 13. APPROVED IMPACT PROTECTIVE SYSTEM <u>IS REQUIRED</u> FOR THIS PRODUCT IN WIND BORNE DEBRIS REGIONS.
- 14. FOR ANCHORING THROUGH FRAME INTO WOOD FRAMING OR 2X BUCK USE #10 WOOD SCREWS WITH SUFFICIENT LENGTH TO ACHIEVE A 1 3/8" MINIMUM EMBEDMENT INTO SUBSTRATE. LOCATE ANCHORS AS SHOWN IN ELEVATIONS AND INSTALLATION DETAILS.

- 15. FOR ANCHORING THROUGH FRAME INTO MASONRY, SUFFICIENT LENGTH TO ACHIEVE A 1 1/4" MINIMU MINIMUM EDGE DISTANCE. LOCATE ANCHORS AS S DETAILS.
- 16. FOR ANCHORING THROUGH FRAME INTO METAL ST DRILLING SCREWS WITH SUFFICIENT LENGTH TO AC STRUCTURE INTERIOR WALL. LOCATE ANCHORS AS DETAILS.
- 17. ALL FASTENERS TO BE CORROSION RESISTANT.
- INSTALLATION ANCHORS SHALL BE INSTALLED IN A MANUFACTURER'S INSTALLATION INSTRUCTIONS AND SUBSTRATES WITH STRENGTHS LESS THAN THE MI A. WOOD – MINIMUM SPECIFIC GRAVITY OF G=0.4
  - B. CONCRETE MINIMUM COMPRESSIVE STRENGTH OF 3,192
  - C. MASONRY STRENGTH CONFORMANCE TO ASTM
  - D. METAL STRUCTURE: STEEL 18GA, 33KSI OR ALL

2. PERIMETER AND JOINT SEALANT BY OTHERS TO BE DESIGNED IN ACCORDANCE WITH ASTM E2112

L. ROBERTO 1432 WOODFORD RD 434-688-0609 rllc

 $\mathbf{T}$ 

| F                 | REVISIONS |            |          |
|-------------------|-----------|------------|----------|
| DESCRIPTION       |           | DATE       | APPROVED |
| E TRIMS AND LITES |           | 01/27/2021 | R.L.     |
| E TRIMS AND LITES |           | 01/27/2021 | R.L.     |