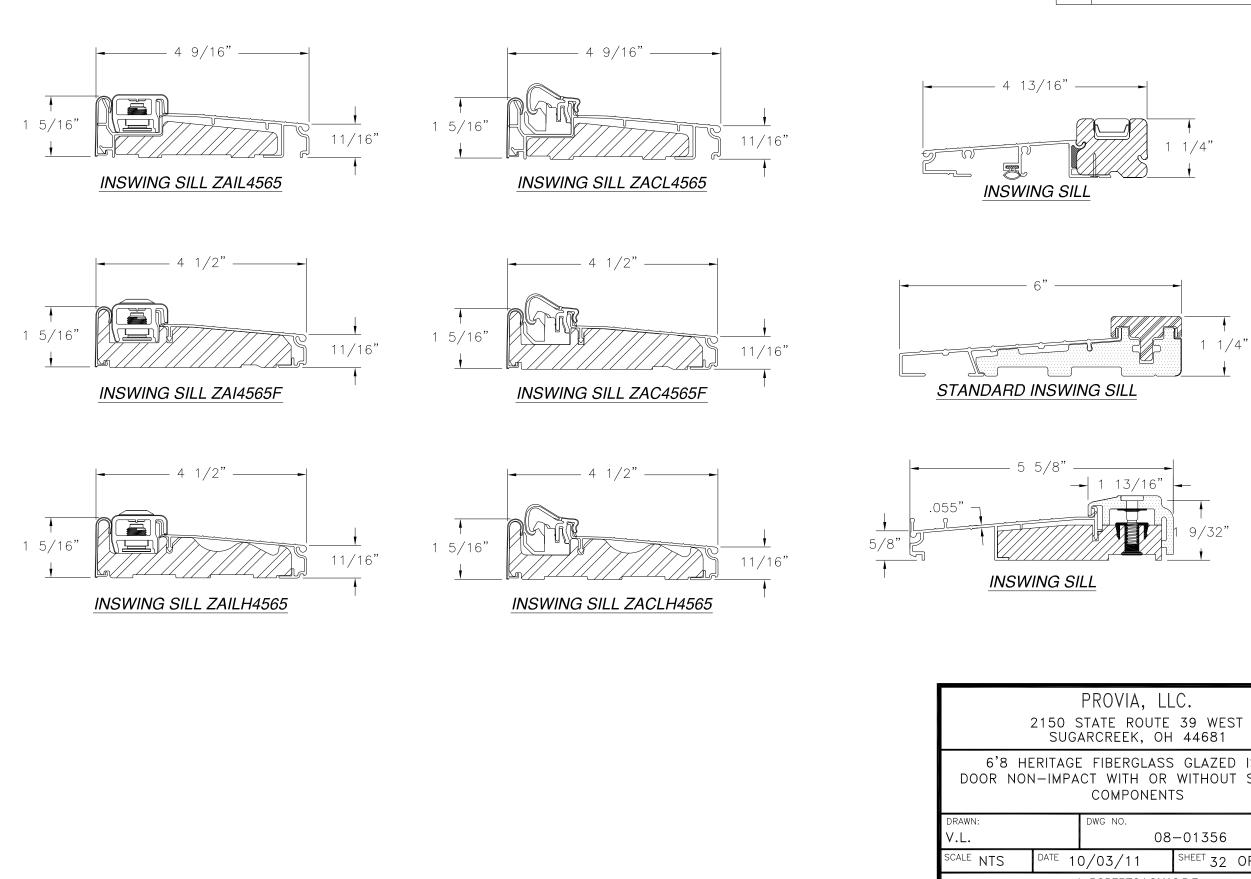

NOTES:

- 1. THE PRODUCT SHOWN HEREIN IS DESIGNED AND MANUFACTURED TO COMPLY WITH REQUIREMENTS OF THE FLORIDA BUILDING CODE.
- 2. WOOD FRAMING AND MASONRY OPENING TO BE DESIGNED AND ANCHORED TO PROPERLY TRANSFER ALL LOADS TO STRUCTURE. FRAMING AND MASONRY OPENING IS THE RESPONSIBILITY OF THE ARCHITECT OR ENGINEER OF RECORD.
- 3. 1X BUCK OVER MASONRY/CONCRETE IS OPTIONAL.
- 4. WHERE SHIM OR BUCK THICKNESS IS LESS THAN 1-1/2" WINDOW UNITS MUST BE ANCHORED THROUGH THE FRAME IN ACCORDANCE WITH MANUFACTURER'S PUBLISHED INSTALLATION INSTRUCTIONS. ANCHORS SHALL BE SECURELY FASTENED DIRECTLY INTO MASONRY, CONCRETE OR OTHER STRUCTURAL SUBSTRATE MATERIAL.
- 5. WHERE WOOD BUCK THICKNESS IS 1-1/2" OR GREATER, BUCK SHALL BE SECURELY FASTENED TO MASONRY, CONCRETE OR OTHER STRUCTURAL SUBSTRATE. WINDOW UNITS MAY BE ANCHORED THROUGH FRAME TO SECURED WOOD BUCK IN ACCORDANCE WITH MANUFACTURER'S PUBLISHED INSTALLATION INSTRUCTIONS.
- 6. WHERE 1X BUCK IS NOT USED DISSIMILAR MATERIALS MUST BE SEPARATED WITH APPROVED COATING OR MEMBRANE. SELECTION OF COATING OR MEMBRANE IS THE RESPONSIBILITY OF THE ARCHITECT OR ENGINEER OF RECORD.
- 7. BUCKS SHALL EXTEND BEYOND WINDOW INTERIOR FACE SO THAT FULL FRAME SUPPORT IS PROVIDED.
- 8. SHIM AS REQUIRED AT EACH ANCHOR LOCATION WITH LOAD BEARING SHIM. SHIM WHERE SPACE OF 1/16" OR GREATER OCCURS. MAXIMUM ALLOWABLE SHIM STACK TO BE 1/4".
- 9. SHIMS SHALL BE LOCATED, APPLIED AND MADE FROM MATERIALS AND THICKNESS CAPABLE OF SUSTAINING APPLICABLE LOADS.
- 10. WIND LOAD DURATION FACTOR Cd=1.6 WAS USED FOR WOOD ANCHOR CALCULATIONS.
- 11. FRAME MATERIAL: WOOD WITH G=.46 MINIMUM SPECIFIC GRAVITY OR FRAMESAVER OR FUSION FRAME.
- 12. UNITS MUST BE GLAZED PER ASTM E1300, WITH SAFETY GLAZING.
- 13. APPROVED IMPACT PROTECTIVE SYSTEM <u>IS REQUIRED</u> FOR THIS PRODUCT IN WIND BORNE DEBRIS REGIONS.
- 14. FOR ANCHORING THROUGH FRAME INTO WOOD FRAMING OR 2X BUCK USE #10 WOOD SCREWS WITH SUFFICIENT LENGTH TO ACHIEVE A 1 3/8" MINIMUM EMBEDMENT INTO SUBSTRATE. LOCATE ANCHORS AS SHOWN IN ELEVATIONS AND INSTALLATION DETAILS.

- 15. FOR ANCHORING THROUGH FRAME INTO MASONRY, SUFFICIENT LENGTH TO ACHIEVE A 1 1/4" MINIMU MINIMUM EDGE DISTANCE. LOCATE ANCHORS AS S DETAILS.
- 16. FOR ANCHORING THROUGH FRAME INTO METAL ST DRILLING SCREWS WITH SUFFICIENT LENGTH TO AC STRUCTURE INTERIOR WALL. LOCATE ANCHORS AS DETAILS.
- 17. ALL FASTENERS TO BE CORROSION RESISTANT.
- INSTALLATION ANCHORS SHALL BE INSTALLED IN A MANUFACTURER'S INSTALLATION INSTRUCTIONS AND SUBSTRATES WITH STRENGTHS LESS THAN THE MI A. WOOD – MINIMUM SPECIFIC GRAVITY OF G=0.4
  - B. CONCRETE MINIMUM COMPRESSIVE STRENGTH OF 3,192
  - C. MASONRY STRENGTH CONFORMANCE TO ASTM
  - D. METAL STRUCTURE: STEEL 18GA, 33KSI OR ALL