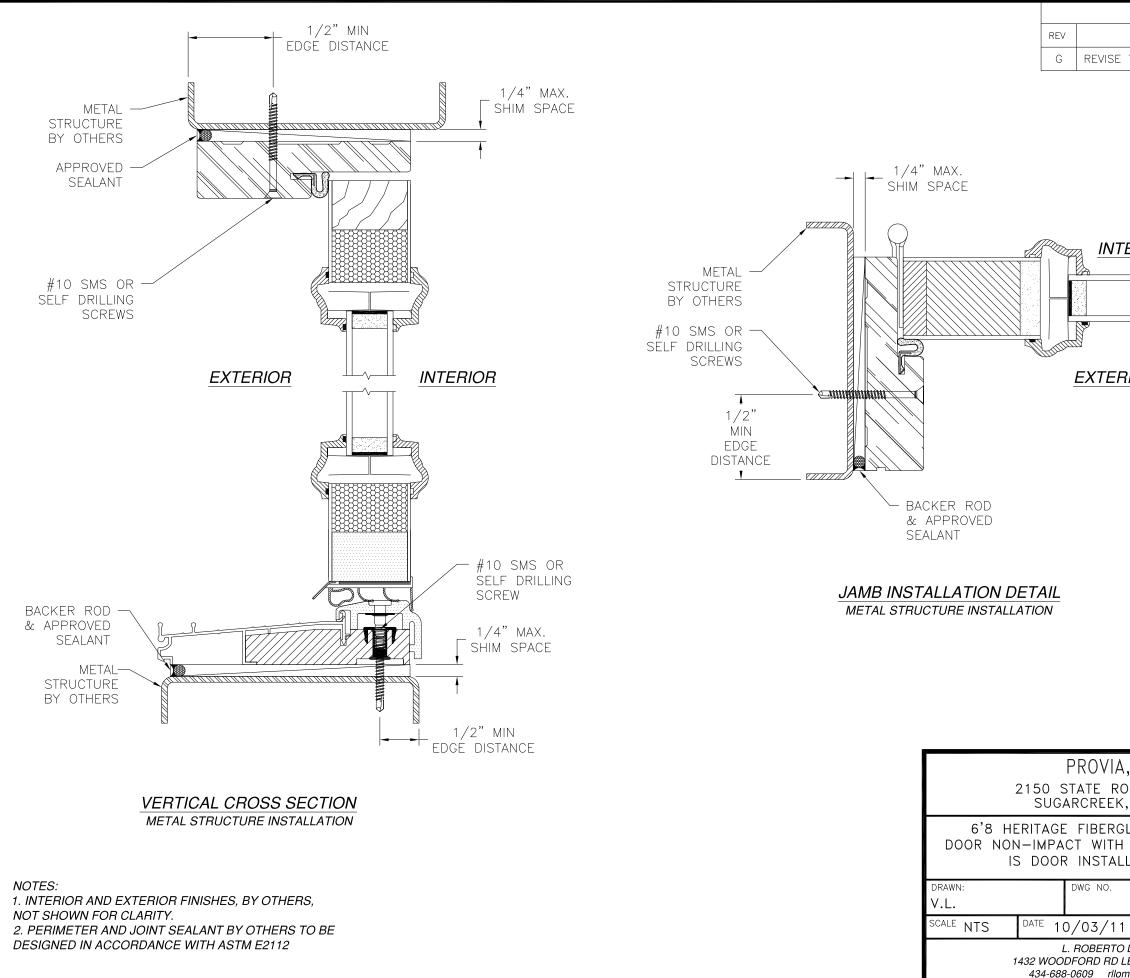

| REVISIONS         |            |          |
|-------------------|------------|----------|
| DESCRIPTION       | DATE       | APPROVED |
| E TRIMS AND LITES | 01/27/2021 | R.L.     |

INTERIOR

**EXTERIOR** 

1

| REVISIONS         |            |          |
|-------------------|------------|----------|
| DESCRIPTION       | DATE       | APPROVED |
|                   |            |          |
| E TRIMS AND LITES | 01/27/2021 | R.L.     |