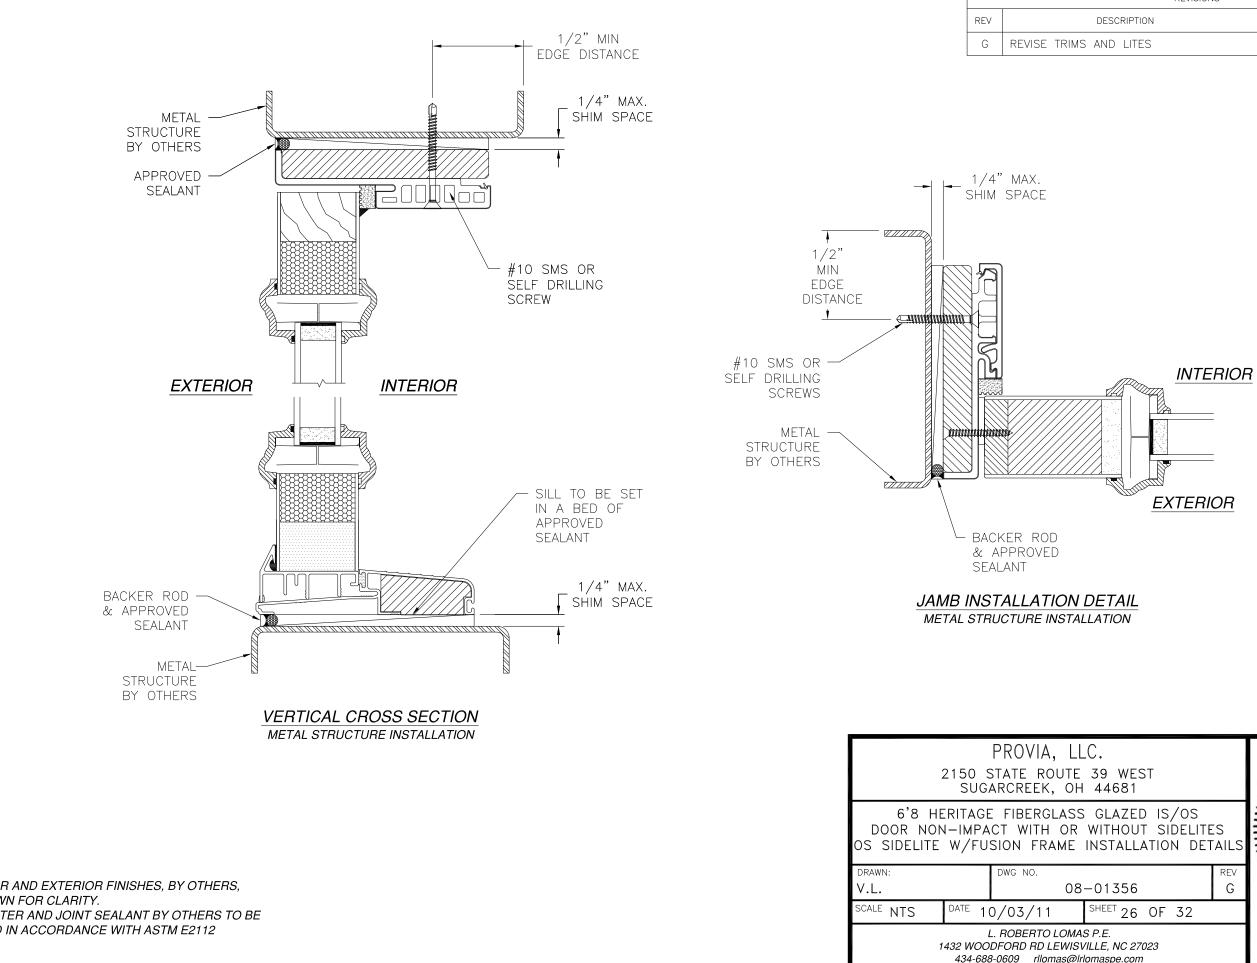

NOTES:

- 1. THE PRODUCT SHOWN HEREIN IS DESIGNED AND MANUFACTURED TO COMPLY WITH REQUIREMENTS OF THE FLORIDA BUILDING CODE.
- 2. WOOD FRAMING AND MASONRY OPENING TO BE DESIGNED AND ANCHORED TO PROPERLY TRANSFER ALL LOADS TO STRUCTURE. FRAMING AND MASONRY OPENING IS THE RESPONSIBILITY OF THE ARCHITECT OR ENGINEER OF RECORD.
- 3. 1X BUCK OVER MASONRY/CONCRETE IS OPTIONAL.
- 4. WHERE SHIM OR BUCK THICKNESS IS LESS THAN 1-1/2" WINDOW UNITS MUST BE ANCHORED THROUGH THE FRAME IN ACCORDANCE WITH MANUFACTURER'S PUBLISHED INSTALLATION INSTRUCTIONS. ANCHORS SHALL BE SECURELY FASTENED DIRECTLY INTO MASONRY, CONCRETE OR OTHER STRUCTURAL SUBSTRATE MATERIAL.
- 5. WHERE WOOD BUCK THICKNESS IS 1-1/2" OR GREATER, BUCK SHALL BE SECURELY FASTENED TO MASONRY, CONCRETE OR OTHER STRUCTURAL SUBSTRATE. WINDOW UNITS MAY BE ANCHORED THROUGH FRAME TO SECURED WOOD BUCK IN ACCORDANCE WITH MANUFACTURER'S PUBLISHED INSTALLATION INSTRUCTIONS.
- 6. WHERE 1X BUCK IS NOT USED DISSIMILAR MATERIALS MUST BE SEPARATED WITH APPROVED COATING OR MEMBRANE. SELECTION OF COATING OR MEMBRANE IS THE RESPONSIBILITY OF THE ARCHITECT OR ENGINEER OF RECORD.
- 7. BUCKS SHALL EXTEND BEYOND WINDOW INTERIOR FACE SO THAT FULL FRAME SUPPORT IS PROVIDED.
- 8. SHIM AS REQUIRED AT EACH ANCHOR LOCATION WITH LOAD BEARING SHIM. SHIM WHERE SPACE OF 1/16" OR GREATER OCCURS. MAXIMUM ALLOWABLE SHIM STACK TO BE 1/4".
- 9. SHIMS SHALL BE LOCATED, APPLIED AND MADE FROM MATERIALS AND THICKNESS CAPABLE OF SUSTAINING APPLICABLE LOADS.
- 10. WIND LOAD DURATION FACTOR Cd=1.6 WAS USED FOR WOOD ANCHOR CALCULATIONS.
- 11. FRAME MATERIAL: WOOD WITH G=.46 MINIMUM SPECIFIC GRAVITY OR FRAMESAVER OR FUSION FRAME.
- 12. UNITS MUST BE GLAZED PER ASTM E1300, WITH SAFETY GLAZING.
- 13. APPROVED IMPACT PROTECTIVE SYSTEM <u>IS REQUIRED</u> FOR THIS PRODUCT IN WIND BORNE DEBRIS REGIONS.
- 14. FOR ANCHORING THROUGH FRAME INTO WOOD FRAMING OR 2X BUCK USE #10 WOOD SCREWS WITH SUFFICIENT LENGTH TO ACHIEVE A 1 3/8" MINIMUM EMBEDMENT INTO SUBSTRATE. LOCATE ANCHORS AS SHOWN IN ELEVATIONS AND INSTALLATION DETAILS.

- 15. FOR ANCHORING THROUGH FRAME INTO MASONRY, SUFFICIENT LENGTH TO ACHIEVE A 1 1/4" MINIMU MINIMUM EDGE DISTANCE. LOCATE ANCHORS AS S DETAILS.
- 16. FOR ANCHORING THROUGH FRAME INTO METAL ST DRILLING SCREWS WITH SUFFICIENT LENGTH TO AC STRUCTURE INTERIOR WALL. LOCATE ANCHORS AS DETAILS.
- 17. ALL FASTENERS TO BE CORROSION RESISTANT.
- INSTALLATION ANCHORS SHALL BE INSTALLED IN A MANUFACTURER'S INSTALLATION INSTRUCTIONS AND SUBSTRATES WITH STRENGTHS LESS THAN THE MI A. WOOD – MINIMUM SPECIFIC GRAVITY OF G=0.4
  - B. CONCRETE MINIMUM COMPRESSIVE STRENGTH OF 3,192
  - C. MASONRY STRENGTH CONFORMANCE TO ASTM
  - D. METAL STRUCTURE: STEEL 18GA, 33KSI OR ALL

2. PERIMETER AND JOINT SEALANT BY OTHERS TO BE DESIGNED IN ACCORDANCE WITH ASTM E2112

L. ROBERTO 1432 WOODFORD RD 434-688-0609 rllc

 $\mathbf{T}$ 

| F                 | REVISIONS |            |          |
|-------------------|-----------|------------|----------|
| DESCRIPTION       |           | DATE       | APPROVED |
| E TRIMS AND LITES |           | 01/27/2021 | R.L.     |
| E TRIMS AND LITES |           | 01/27/2021 | R.L.     |