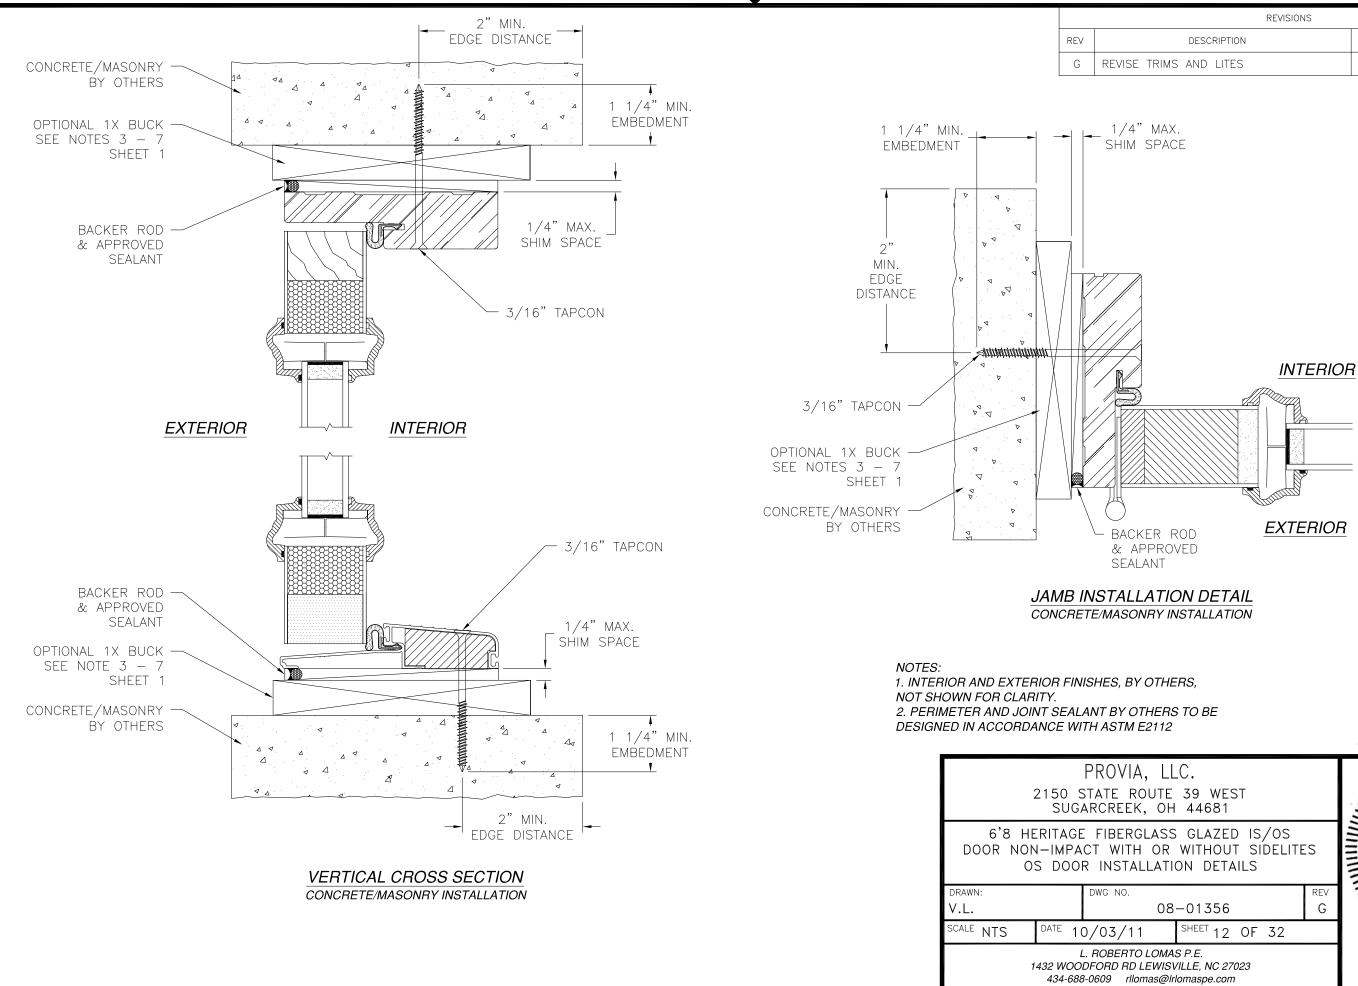

NOTES:

- 1. THE PRODUCT SHOWN HEREIN IS DESIGNED AND MANUFACTURED TO COMPLY WITH REQUIREMENTS OF THE FLORIDA BUILDING CODE.
- 2. WOOD FRAMING AND MASONRY OPENING TO BE DESIGNED AND ANCHORED TO PROPERLY TRANSFER ALL LOADS TO STRUCTURE. FRAMING AND MASONRY OPENING IS THE RESPONSIBILITY OF THE ARCHITECT OR ENGINEER OF RECORD.
- 3. 1X BUCK OVER MASONRY/CONCRETE IS OPTIONAL.
- 4. WHERE SHIM OR BUCK THICKNESS IS LESS THAN 1-1/2" WINDOW UNITS MUST BE ANCHORED THROUGH THE FRAME IN ACCORDANCE WITH MANUFACTURER'S PUBLISHED INSTALLATION INSTRUCTIONS. ANCHORS SHALL BE SECURELY FASTENED DIRECTLY INTO MASONRY, CONCRETE OR OTHER STRUCTURAL SUBSTRATE MATERIAL.
- 5. WHERE WOOD BUCK THICKNESS IS 1-1/2" OR GREATER, BUCK SHALL BE SECURELY FASTENED TO MASONRY, CONCRETE OR OTHER STRUCTURAL SUBSTRATE. WINDOW UNITS MAY BE ANCHORED THROUGH FRAME TO SECURED WOOD BUCK IN ACCORDANCE WITH MANUFACTURER'S PUBLISHED INSTALLATION INSTRUCTIONS.
- 6. WHERE 1X BUCK IS NOT USED DISSIMILAR MATERIALS MUST BE SEPARATED WITH APPROVED COATING OR MEMBRANE. SELECTION OF COATING OR MEMBRANE IS THE RESPONSIBILITY OF THE ARCHITECT OR ENGINEER OF RECORD.
- 7. BUCKS SHALL EXTEND BEYOND WINDOW INTERIOR FACE SO THAT FULL FRAME SUPPORT IS PROVIDED.
- 8. SHIM AS REQUIRED AT EACH ANCHOR LOCATION WITH LOAD BEARING SHIM. SHIM WHERE SPACE OF 1/16" OR GREATER OCCURS. MAXIMUM ALLOWABLE SHIM STACK TO BE 1/4".
- 9. SHIMS SHALL BE LOCATED, APPLIED AND MADE FROM MATERIALS AND THICKNESS CAPABLE OF SUSTAINING APPLICABLE LOADS.
- 10. WIND LOAD DURATION FACTOR Cd=1.6 WAS USED FOR WOOD ANCHOR CALCULATIONS.
- 11. FRAME MATERIAL: WOOD WITH G=.46 MINIMUM SPECIFIC GRAVITY OR FRAMESAVER OR FUSION FRAME.
- 12. UNITS MUST BE GLAZED PER ASTM E1300, WITH SAFETY GLAZING.
- 13. APPROVED IMPACT PROTECTIVE SYSTEM <u>IS REQUIRED</u> FOR THIS PRODUCT IN WIND BORNE DEBRIS REGIONS.
- 14. FOR ANCHORING THROUGH FRAME INTO WOOD FRAMING OR 2X BUCK USE #10 WOOD SCREWS WITH SUFFICIENT LENGTH TO ACHIEVE A 1 3/8" MINIMUM EMBEDMENT INTO SUBSTRATE. LOCATE ANCHORS AS SHOWN IN ELEVATIONS AND INSTALLATION DETAILS.

- 15. FOR ANCHORING THROUGH FRAME INTO MASONRY, SUFFICIENT LENGTH TO ACHIEVE A 1 1/4" MINIMU MINIMUM EDGE DISTANCE. LOCATE ANCHORS AS S DETAILS.
- 16. FOR ANCHORING THROUGH FRAME INTO METAL ST DRILLING SCREWS WITH SUFFICIENT LENGTH TO AC STRUCTURE INTERIOR WALL. LOCATE ANCHORS AS DETAILS.
- 17. ALL FASTENERS TO BE CORROSION RESISTANT.
- INSTALLATION ANCHORS SHALL BE INSTALLED IN A MANUFACTURER'S INSTALLATION INSTRUCTIONS AND SUBSTRATES WITH STRENGTHS LESS THAN THE MI A. WOOD – MINIMUM SPECIFIC GRAVITY OF G=0.4
  - B. CONCRETE MINIMUM COMPRESSIVE STRENGTH OF 3,192
  - C. MASONRY STRENGTH CONFORMANCE TO ASTM
  - D. METAL STRUCTURE: STEEL 18GA, 33KSI OR ALL

2. PERIMETER AND JOINT SEALANT BY OTHERS TO BE DESIGNED IN ACCORDANCE WITH ASTM E2112

L. ROBERTO 1432 WOODFORD RD 434-688-0609 rllc

 $\mathbf{T}$ 

| F                 | REVISIONS |            |          |
|-------------------|-----------|------------|----------|
| DESCRIPTION       |           | DATE       | APPROVED |
| E TRIMS AND LITES |           | 01/27/2021 | R.L.     |
| E TRIMS AND LITES |           | 01/27/2021 | R.L.     |

NOTES: 1. INTERIOR AND EXTERIOR FINISHES, BY OTHERS, NOT SHOWN FOR CLARITY. 2. PERIMETER AND JOINT SEALANT BY OTHERS TO BE DESIGNED IN ACCORDANCE WITH ASTM E2112

|                       |          | REVISIONS                                                                        |               |                  |
|-----------------------|----------|----------------------------------------------------------------------------------|---------------|------------------|
|                       | REV      | DESCRIPTION                                                                      | DATE          | APPROVED         |
|                       | G        | REVISE TRIMS AND LITES                                                           | 01/27/2021    | R.L.             |
| 1/2" MIN.<br>IBEDMENT |          | - 1/4" MAX.<br>SHIM SPACE<br>INTERIO                                             |               |                  |
|                       |          | LLATION DETAIL<br>2 2X BUCK INSTALLATION                                         |               |                  |
|                       |          |                                                                                  |               |                  |
|                       |          |                                                                                  | SIGNED: (     | 02/02/2021       |
|                       | 50 ST    | ROVIA, LLC.<br>ate route 39 west<br>rcreek, oh 44681                             |               | LOMIII<br>NSN ST |
| DOOR NON-I            | мрас     | FIBERGLASS GLAZED IS/OS<br>T WITH OR WITHOUT SIDELITES<br>E INSTALLATION DETAILS | No. 4         | 2514 *===        |
| DRAWN:<br>V.L.        |          | WG NO. REV<br>08-01356 G                                                         | TISSION SILON | FIDA             |
| SCALE NTS             | E 10,    | /03/11 SHEET 13 OF 32                                                            | 11111         |                  |
| 1432                  | L        | ROBERTO LOMAS P.E.<br>FORD RD LEWISVILLE, NC 27023                               | Luis R. Lo    |                  |
|                       | 84-688-0 |                                                                                  | FL No.:       | v∠314            |