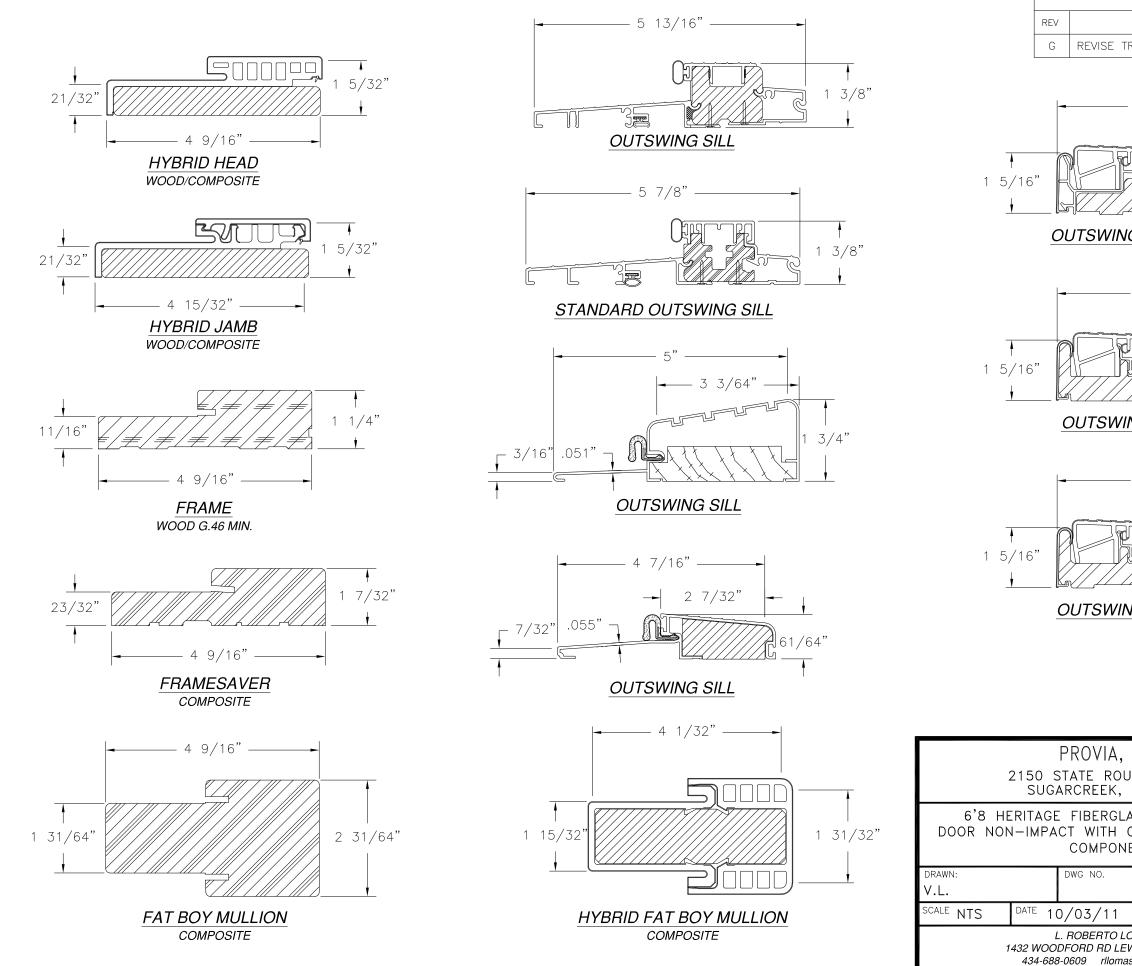

NOTES:

- 1. THE PRODUCT SHOWN HEREIN IS DESIGNED AND MANUFACTURED TO COMPLY WITH REQUIREMENTS OF THE FLORIDA BUILDING CODE.
- 2. WOOD FRAMING AND MASONRY OPENING TO BE DESIGNED AND ANCHORED TO PROPERLY TRANSFER ALL LOADS TO STRUCTURE. FRAMING AND MASONRY OPENING IS THE RESPONSIBILITY OF THE ARCHITECT OR ENGINEER OF RECORD.
- 3. 1X BUCK OVER MASONRY/CONCRETE IS OPTIONAL.
- 4. WHERE SHIM OR BUCK THICKNESS IS LESS THAN 1-1/2" WINDOW UNITS MUST BE ANCHORED THROUGH THE FRAME IN ACCORDANCE WITH MANUFACTURER'S PUBLISHED INSTALLATION INSTRUCTIONS. ANCHORS SHALL BE SECURELY FASTENED DIRECTLY INTO MASONRY, CONCRETE OR OTHER STRUCTURAL SUBSTRATE MATERIAL.
- 5. WHERE WOOD BUCK THICKNESS IS 1-1/2" OR GREATER, BUCK SHALL BE SECURELY FASTENED TO MASONRY, CONCRETE OR OTHER STRUCTURAL SUBSTRATE. WINDOW UNITS MAY BE ANCHORED THROUGH FRAME TO SECURED WOOD BUCK IN ACCORDANCE WITH MANUFACTURER'S PUBLISHED INSTALLATION INSTRUCTIONS.
- 6. WHERE 1X BUCK IS NOT USED DISSIMILAR MATERIALS MUST BE SEPARATED WITH APPROVED COATING OR MEMBRANE. SELECTION OF COATING OR MEMBRANE IS THE RESPONSIBILITY OF THE ARCHITECT OR ENGINEER OF RECORD.
- 7. BUCKS SHALL EXTEND BEYOND WINDOW INTERIOR FACE SO THAT FULL FRAME SUPPORT IS PROVIDED.
- 8. SHIM AS REQUIRED AT EACH ANCHOR LOCATION WITH LOAD BEARING SHIM. SHIM WHERE SPACE OF 1/16" OR GREATER OCCURS. MAXIMUM ALLOWABLE SHIM STACK TO BE 1/4".
- 9. SHIMS SHALL BE LOCATED, APPLIED AND MADE FROM MATERIALS AND THICKNESS CAPABLE OF SUSTAINING APPLICABLE LOADS.
- 10. WIND LOAD DURATION FACTOR Cd=1.6 WAS USED FOR WOOD ANCHOR CALCULATIONS.
- 11. FRAME MATERIAL: WOOD WITH G=.46 MINIMUM SPECIFIC GRAVITY OR FRAMESAVER OR FUSION FRAME.
- 12. UNITS MUST BE GLAZED PER ASTM E1300, WITH SAFETY GLAZING.
- 13. APPROVED IMPACT PROTECTIVE SYSTEM <u>IS REQUIRED</u> FOR THIS PRODUCT IN WIND BORNE DEBRIS REGIONS.
- 14. FOR ANCHORING THROUGH FRAME INTO WOOD FRAMING OR 2X BUCK USE #10 WOOD SCREWS WITH SUFFICIENT LENGTH TO ACHIEVE A 1 3/8" MINIMUM EMBEDMENT INTO SUBSTRATE. LOCATE ANCHORS AS SHOWN IN ELEVATIONS AND INSTALLATION DETAILS.

- 15. FOR ANCHORING THROUGH FRAME INTO MASONRY, SUFFICIENT LENGTH TO ACHIEVE A 1 1/4" MINIMU MINIMUM EDGE DISTANCE. LOCATE ANCHORS AS S DETAILS.
- 16. FOR ANCHORING THROUGH FRAME INTO METAL ST DRILLING SCREWS WITH SUFFICIENT LENGTH TO AC STRUCTURE INTERIOR WALL. LOCATE ANCHORS AS DETAILS.
- 17. ALL FASTENERS TO BE CORROSION RESISTANT.
- INSTALLATION ANCHORS SHALL BE INSTALLED IN A MANUFACTURER'S INSTALLATION INSTRUCTIONS AND SUBSTRATES WITH STRENGTHS LESS THAN THE MI A. WOOD – MINIMUM SPECIFIC GRAVITY OF G=0.4
  - B. CONCRETE MINIMUM COMPRESSIVE STRENGTH OF 3,192
  - C. MASONRY STRENGTH CONFORMANCE TO ASTM
  - D. METAL STRUCTURE: STEEL 18GA, 33KSI OR ALL