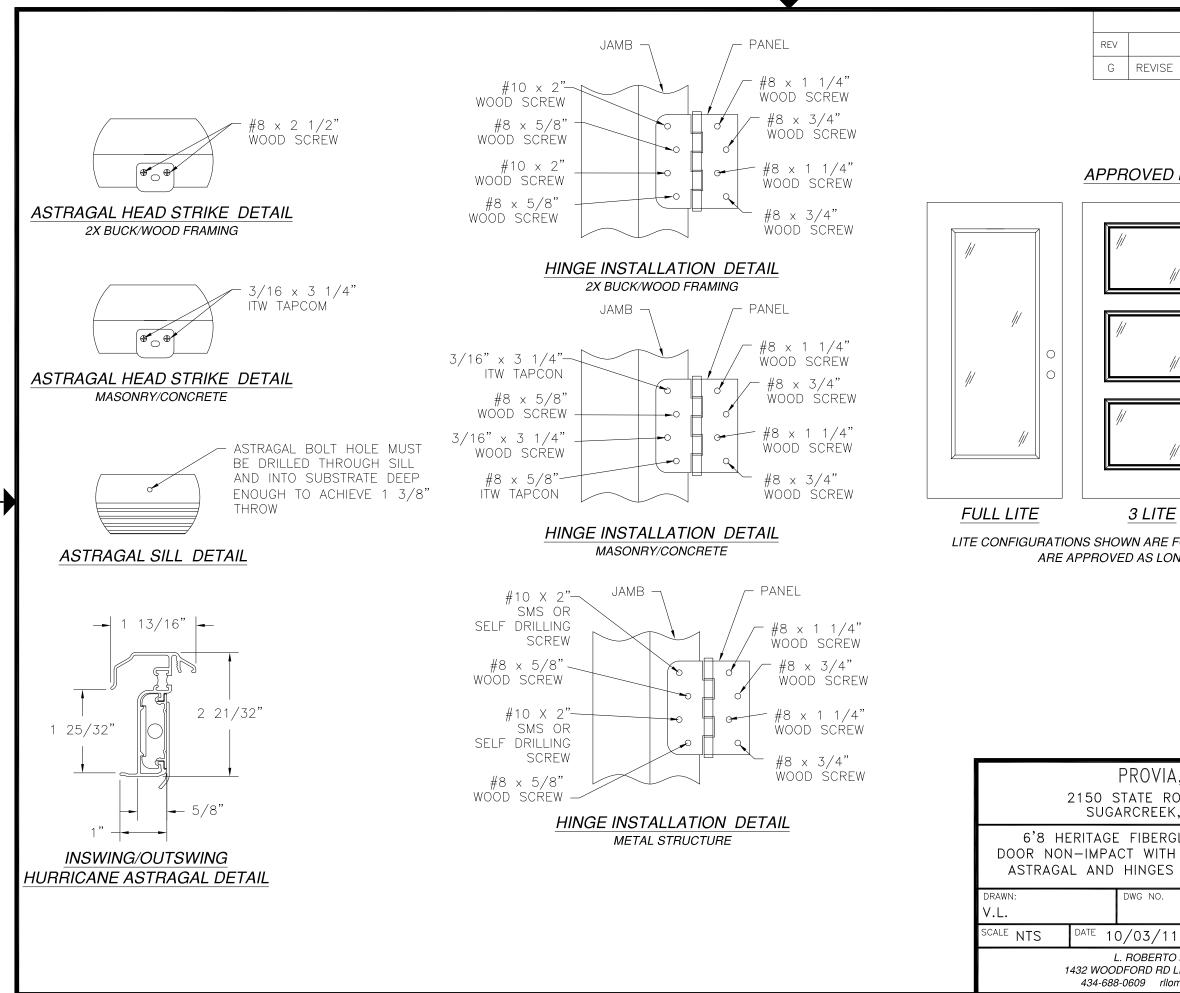

### HARDWARE SCHEDULE

- A. F-SERIES ASSEMBLY DOOR KNOB BY SCHLAGE.
- B. B-SERIES DEADBOLT ASSEMBLY BY SCHLAGE
- C. F-SERIES DEADBOLT ASSEMBLY BY SCHLAGE
- D. EMTEK RESIDENTIAL GRADE DOOR HANDLE ASSEMBLY (ALTERNATE)
- E. TRILLENIUM MULTI-POINT LOCK HANDLE ASSEMBLY (ALTERNATE)
- F. INSWING HURRICANE ASTRAGAL BY ENDURA
- G. OUTSWING HURRICANE ASTRAGAL BY ENDURA
- H. (4) 4" X 4" BALL BEARING HINGES BY PENROD
- (3) 4" X 4" SPRING BOMMER HINGES BY PENROD