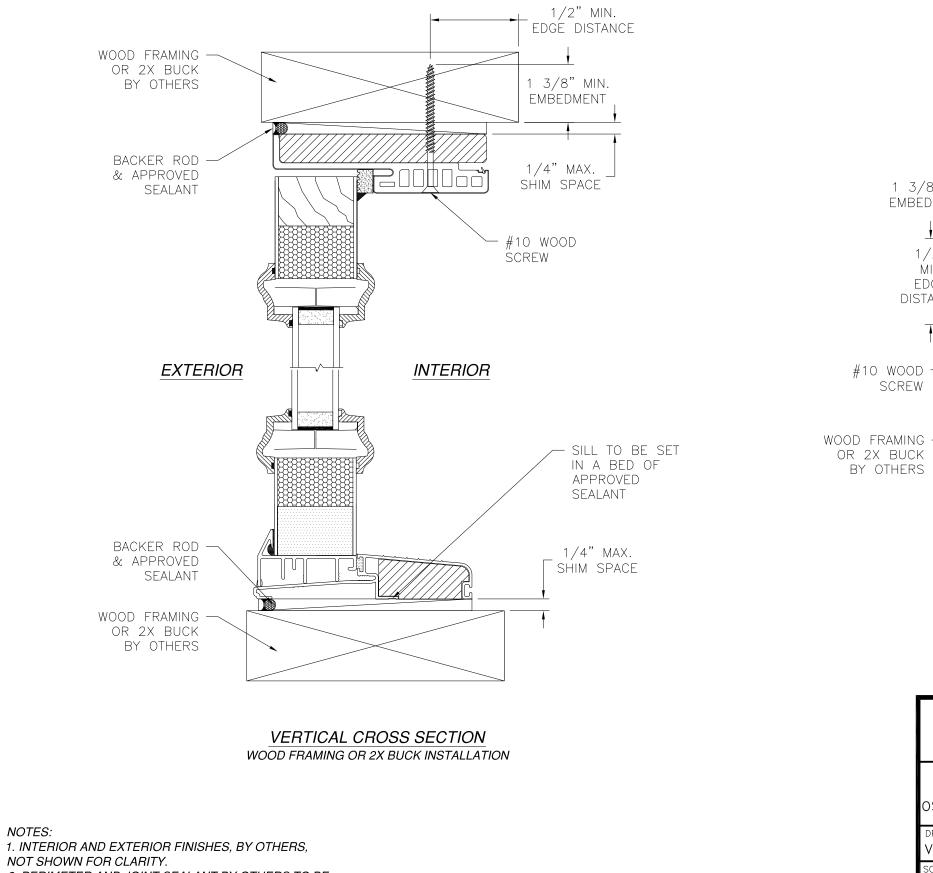

NOTES:

- 1. THE PRODUCT SHOWN HEREIN IS DESIGNED AND MANUFACTURED TO COMPLY WITH REQUIREMENTS OF THE FLORIDA BUILDING CODE.
- 2. WOOD FRAMING AND MASONRY OPENING TO BE DESIGNED AND ANCHORED TO PROPERLY TRANSFER ALL LOADS TO STRUCTURE. FRAMING AND MASONRY OPENING IS THE RESPONSIBILITY OF THE ARCHITECT OR ENGINEER OF RECORD.
- 3. 1X BUCK OVER MASONRY/CONCRETE IS OPTIONAL.
- 4. WHERE SHIM OR BUCK THICKNESS IS LESS THAN 1-1/2" WINDOW UNITS MUST BE ANCHORED THROUGH THE FRAME IN ACCORDANCE WITH MANUFACTURER'S PUBLISHED INSTALLATION INSTRUCTIONS. ANCHORS SHALL BE SECURELY FASTENED DIRECTLY INTO MASONRY, CONCRETE OR OTHER STRUCTURAL SUBSTRATE MATERIAL.
- 5. WHERE WOOD BUCK THICKNESS IS 1-1/2" OR GREATER, BUCK SHALL BE SECURELY FASTENED TO MASONRY, CONCRETE OR OTHER STRUCTURAL SUBSTRATE. WINDOW UNITS MAY BE ANCHORED THROUGH FRAME TO SECURED WOOD BUCK IN ACCORDANCE WITH MANUFACTURER'S PUBLISHED INSTALLATION INSTRUCTIONS.
- 6. WHERE 1X BUCK IS NOT USED DISSIMILAR MATERIALS MUST BE SEPARATED WITH APPROVED COATING OR MEMBRANE. SELECTION OF COATING OR MEMBRANE IS THE RESPONSIBILITY OF THE ARCHITECT OR ENGINEER OF RECORD.
- 7. BUCKS SHALL EXTEND BEYOND WINDOW INTERIOR FACE SO THAT FULL FRAME SUPPORT IS PROVIDED.
- 8. SHIM AS REQUIRED AT EACH ANCHOR LOCATION WITH LOAD BEARING SHIM. SHIM WHERE SPACE OF 1/16" OR GREATER OCCURS. MAXIMUM ALLOWABLE SHIM STACK TO BE 1/4".
- 9. SHIMS SHALL BE LOCATED, APPLIED AND MADE FROM MATERIALS AND THICKNESS CAPABLE OF SUSTAINING APPLICABLE LOADS.
- 10. WIND LOAD DURATION FACTOR Cd=1.6 WAS USED FOR WOOD ANCHOR CALCULATIONS.
- 11. FRAME MATERIAL: WOOD WITH G=.46 MINIMUM SPECIFIC GRAVITY OR FRAMESAVER OR FUSION FRAME.
- 12. UNITS MUST BE GLAZED PER ASTM E1300, WITH SAFETY GLAZING.
- 13. APPROVED IMPACT PROTECTIVE SYSTEM <u>IS REQUIRED</u> FOR THIS PRODUCT IN WIND BORNE DEBRIS REGIONS.
- 14. FOR ANCHORING THROUGH FRAME INTO WOOD FRAMING OR 2X BUCK USE #10 WOOD SCREWS WITH SUFFICIENT LENGTH TO ACHIEVE A 1 3/8" MINIMUM EMBEDMENT INTO SUBSTRATE. LOCATE ANCHORS AS SHOWN IN ELEVATIONS AND INSTALLATION DETAILS.

- 15. FOR ANCHORING THROUGH FRAME INTO MASONRY, SUFFICIENT LENGTH TO ACHIEVE A 1 1/4" MINIMU MINIMUM EDGE DISTANCE. LOCATE ANCHORS AS S DETAILS.
- 16. FOR ANCHORING THROUGH FRAME INTO METAL ST DRILLING SCREWS WITH SUFFICIENT LENGTH TO AC STRUCTURE INTERIOR WALL. LOCATE ANCHORS AS DETAILS.
- 17. ALL FASTENERS TO BE CORROSION RESISTANT.
- INSTALLATION ANCHORS SHALL BE INSTALLED IN A MANUFACTURER'S INSTALLATION INSTRUCTIONS AND SUBSTRATES WITH STRENGTHS LESS THAN THE MI A. WOOD – MINIMUM SPECIFIC GRAVITY OF G=0.4
  - B. CONCRETE MINIMUM COMPRESSIVE STRENGTH OF 3,192
  - C. MASONRY STRENGTH CONFORMANCE TO ASTM
  - D. METAL STRUCTURE: STEEL 18GA, 33KSI OR ALL

2. PERIMETER AND JOINT SEALANT BY OTHERS TO BE DESIGNED IN ACCORDANCE WITH ASTM E2112

L. ROBERTO 1432 WOODFORD RD 434-688-0609 rllc

 $\mathbf{T}$ 

| F                 | REVISIONS |            |          |
|-------------------|-----------|------------|----------|
| DESCRIPTION       |           | DATE       | APPROVED |
| E TRIMS AND LITES |           | 01/27/2021 | R.L.     |
| E TRIMS AND LITES |           | 01/27/2021 | R.L.     |