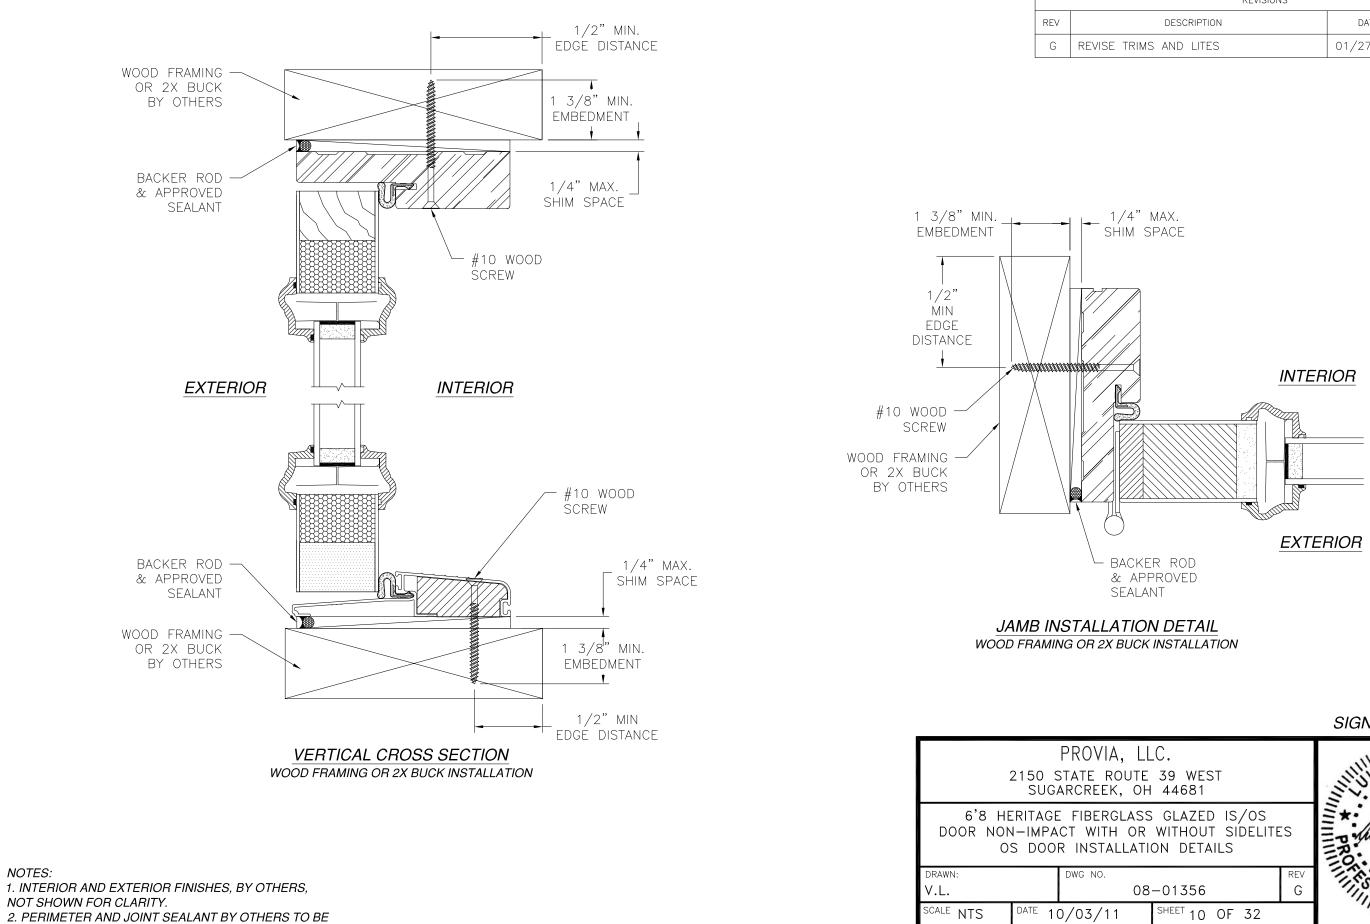

NOTES:

- 1. THE PRODUCT SHOWN HEREIN IS DESIGNED AND MANUFACTURED TO COMPLY WITH REQUIREMENTS OF THE FLORIDA BUILDING CODE.
- 2. WOOD FRAMING AND MASONRY OPENING TO BE DESIGNED AND ANCHORED TO PROPERLY TRANSFER ALL LOADS TO STRUCTURE. FRAMING AND MASONRY OPENING IS THE RESPONSIBILITY OF THE ARCHITECT OR ENGINEER OF RECORD.
- 3. 1X BUCK OVER MASONRY/CONCRETE IS OPTIONAL.
- 4. WHERE SHIM OR BUCK THICKNESS IS LESS THAN 1-1/2" WINDOW UNITS MUST BE ANCHORED THROUGH THE FRAME IN ACCORDANCE WITH MANUFACTURER'S PUBLISHED INSTALLATION INSTRUCTIONS. ANCHORS SHALL BE SECURELY FASTENED DIRECTLY INTO MASONRY, CONCRETE OR OTHER STRUCTURAL SUBSTRATE MATERIAL.
- 5. WHERE WOOD BUCK THICKNESS IS 1-1/2" OR GREATER, BUCK SHALL BE SECURELY FASTENED TO MASONRY, CONCRETE OR OTHER STRUCTURAL SUBSTRATE. WINDOW UNITS MAY BE ANCHORED THROUGH FRAME TO SECURED WOOD BUCK IN ACCORDANCE WITH MANUFACTURER'S PUBLISHED INSTALLATION INSTRUCTIONS.
- 6. WHERE 1X BUCK IS NOT USED DISSIMILAR MATERIALS MUST BE SEPARATED WITH APPROVED COATING OR MEMBRANE. SELECTION OF COATING OR MEMBRANE IS THE RESPONSIBILITY OF THE ARCHITECT OR ENGINEER OF RECORD.
- 7. BUCKS SHALL EXTEND BEYOND WINDOW INTERIOR FACE SO THAT FULL FRAME SUPPORT IS PROVIDED.
- 8. SHIM AS REQUIRED AT EACH ANCHOR LOCATION WITH LOAD BEARING SHIM. SHIM WHERE SPACE OF 1/16" OR GREATER OCCURS. MAXIMUM ALLOWABLE SHIM STACK TO BE 1/4".
- 9. SHIMS SHALL BE LOCATED, APPLIED AND MADE FROM MATERIALS AND THICKNESS CAPABLE OF SUSTAINING APPLICABLE LOADS.
- 10. WIND LOAD DURATION FACTOR Cd=1.6 WAS USED FOR WOOD ANCHOR CALCULATIONS.
- 11. FRAME MATERIAL: WOOD WITH G=.46 MINIMUM SPECIFIC GRAVITY OR FRAMESAVER OR FUSION FRAME.
- 12. UNITS MUST BE GLAZED PER ASTM E1300, WITH SAFETY GLAZING.
- 13. APPROVED IMPACT PROTECTIVE SYSTEM <u>IS REQUIRED</u> FOR THIS PRODUCT IN WIND BORNE DEBRIS REGIONS.
- 14. FOR ANCHORING THROUGH FRAME INTO WOOD FRAMING OR 2X BUCK USE #10 WOOD SCREWS WITH SUFFICIENT LENGTH TO ACHIEVE A 1 3/8" MINIMUM EMBEDMENT INTO SUBSTRATE. LOCATE ANCHORS AS SHOWN IN ELEVATIONS AND INSTALLATION DETAILS.

- 15. FOR ANCHORING THROUGH FRAME INTO MASONRY, SUFFICIENT LENGTH TO ACHIEVE A 1 1/4" MINIMU MINIMUM EDGE DISTANCE. LOCATE ANCHORS AS S DETAILS.
- 16. FOR ANCHORING THROUGH FRAME INTO METAL ST DRILLING SCREWS WITH SUFFICIENT LENGTH TO AC STRUCTURE INTERIOR WALL. LOCATE ANCHORS AS DETAILS.
- 17. ALL FASTENERS TO BE CORROSION RESISTANT.
- INSTALLATION ANCHORS SHALL BE INSTALLED IN A MANUFACTURER'S INSTALLATION INSTRUCTIONS AND SUBSTRATES WITH STRENGTHS LESS THAN THE MI A. WOOD – MINIMUM SPECIFIC GRAVITY OF G=0.4
  - B. CONCRETE MINIMUM COMPRESSIVE STRENGTH OF 3,192
  - C. MASONRY STRENGTH CONFORMANCE TO ASTM
  - D. METAL STRUCTURE: STEEL 18GA, 33KSI OR ALL