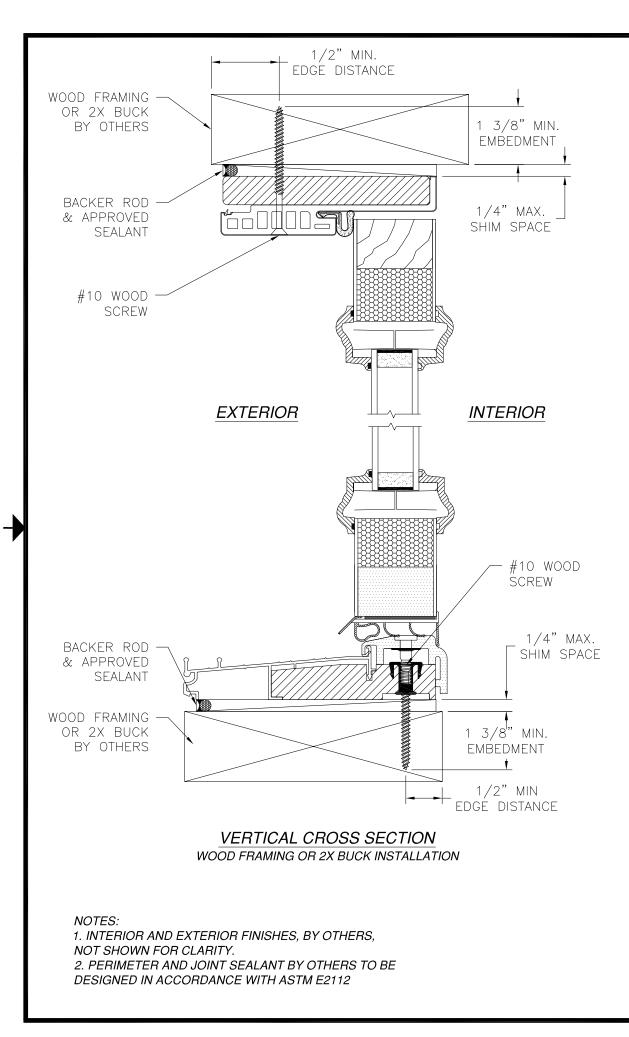

NOTES:

- 1. THE PRODUCT SHOWN HEREIN IS DESIGNED AND MANUFACTURED TO COMPLY WITH REQUIREMENTS OF THE FLORIDA BUILDING CODE.
- 2. WOOD FRAMING AND MASONRY OPENING TO BE DESIGNED AND ANCHORED TO PROPERLY TRANSFER ALL LOADS TO STRUCTURE. FRAMING AND MASONRY OPENING IS THE RESPONSIBILITY OF THE ARCHITECT OR ENGINEER OF RECORD.
- 3. 1X BUCK OVER MASONRY/CONCRETE IS OPTIONAL.
- 4. WHERE SHIM OR BUCK THICKNESS IS LESS THAN 1-1/2" WINDOW UNITS MUST BE ANCHORED THROUGH THE FRAME IN ACCORDANCE WITH MANUFACTURER'S PUBLISHED INSTALLATION INSTRUCTIONS. ANCHORS SHALL BE SECURELY FASTENED DIRECTLY INTO MASONRY, CONCRETE OR OTHER STRUCTURAL SUBSTRATE MATERIAL.
- 5. WHERE WOOD BUCK THICKNESS IS 1-1/2" OR GREATER, BUCK SHALL BE SECURELY FASTENED TO MASONRY, CONCRETE OR OTHER STRUCTURAL SUBSTRATE. WINDOW UNITS MAY BE ANCHORED THROUGH FRAME TO SECURED WOOD BUCK IN ACCORDANCE WITH MANUFACTURER'S PUBLISHED INSTALLATION INSTRUCTIONS.
- 6. WHERE 1X BUCK IS NOT USED DISSIMILAR MATERIALS MUST BE SEPARATED WITH APPROVED COATING OR MEMBRANE. SELECTION OF COATING OR MEMBRANE IS THE RESPONSIBILITY OF THE ARCHITECT OR ENGINEER OF RECORD.
- 7. BUCKS SHALL EXTEND BEYOND WINDOW INTERIOR FACE SO THAT FULL FRAME SUPPORT IS PROVIDED.
- 8. SHIM AS REQUIRED AT EACH ANCHOR LOCATION WITH LOAD BEARING SHIM. SHIM WHERE SPACE OF 1/16" OR GREATER OCCURS. MAXIMUM ALLOWABLE SHIM STACK TO BE 1/4".
- 9. SHIMS SHALL BE LOCATED, APPLIED AND MADE FROM MATERIALS AND THICKNESS CAPABLE OF SUSTAINING APPLICABLE LOADS.
- 10. WIND LOAD DURATION FACTOR Cd=1.6 WAS USED FOR WOOD ANCHOR CALCULATIONS.
- 11. FRAME MATERIAL: WOOD WITH G=.46 MINIMUM SPECIFIC GRAVITY OR FRAMESAVER OR FUSION FRAME.
- 12. UNITS MUST BE GLAZED PER ASTM E1300, WITH SAFETY GLAZING.
- 13. APPROVED IMPACT PROTECTIVE SYSTEM <u>IS REQUIRED</u> FOR THIS PRODUCT IN WIND BORNE DEBRIS REGIONS.
- 14. FOR ANCHORING THROUGH FRAME INTO WOOD FRAMING OR 2X BUCK USE #10 WOOD SCREWS WITH SUFFICIENT LENGTH TO ACHIEVE A 1 3/8" MINIMUM EMBEDMENT INTO SUBSTRATE. LOCATE ANCHORS AS SHOWN IN ELEVATIONS AND INSTALLATION DETAILS.

 $\mathbf{T}$ 

| DESCRIPTION       | DATE       | APPROVED |
|-------------------|------------|----------|
| E TRIMS AND LITES | 01/27/2021 | R.L.     |

|                                                                   | SIGNED: 02/02/2021                  |
|-------------------------------------------------------------------|-------------------------------------|
| A, LLC.<br>Route 39 west<br>K, oh 44681                           | LICENS TO                           |
| GLASS GLAZED IS/OS<br>H OR WITHOUT SIDELITES<br>TALLATION DETAILS | No. 6251# *                         |
| 08-01356                                                          |                                     |
| 1 SHEET 7 OF 32                                                   |                                     |
| O LOMAS P.E.<br>D LEWISVILLE, NC 27023<br>Jomas@Irlomaspe.com     | Luis R. Lomas P.E.<br>FL No.: 62514 |

NOTES: 1. INTERIOR AND EXTERIOR FINISHES, BY OTHERS, NOT SHOWN FOR CLARITY. 2. PERIMETER AND JOINT SEALANT BY OTHERS TO BE DESIGNED IN ACCORDANCE WITH ASTM E2112

|                       |          | REVISIONS                                                                        |               |                  |
|-----------------------|----------|----------------------------------------------------------------------------------|---------------|------------------|
|                       | REV      | DESCRIPTION                                                                      | DATE          | APPROVED         |
|                       | G        | REVISE TRIMS AND LITES                                                           | 01/27/2021    | R.L.             |
| 1/2" MIN.<br>IBEDMENT |          | - 1/4" MAX.<br>SHIM SPACE<br>INTERIO                                             |               |                  |
|                       |          | LLATION DETAIL<br>2 2X BUCK INSTALLATION                                         |               |                  |
|                       |          |                                                                                  |               |                  |
|                       |          |                                                                                  | SIGNED: (     | 02/02/2021       |
|                       | 50 ST    | ROVIA, LLC.<br>ate route 39 west<br>rcreek, oh 44681                             |               | LOMIII<br>NSN ST |
| DOOR NON-I            | мрас     | FIBERGLASS GLAZED IS/OS<br>T WITH OR WITHOUT SIDELITES<br>E INSTALLATION DETAILS | No. 4         | 2514 *===        |
| DRAWN:<br>V.L.        |          | WG NO. REV<br>08-01356 G                                                         | TISSION SILON | FIDA             |
| SCALE NTS             | E 10,    | /03/11 SHEET 13 OF 32                                                            | 11111         |                  |
| 1432                  | L        | ROBERTO LOMAS P.E.<br>FORD RD LEWISVILLE, NC 27023                               | Luis R. Lo    |                  |
|                       | 84-688-0 |                                                                                  | FL No.:       | v∠314            |