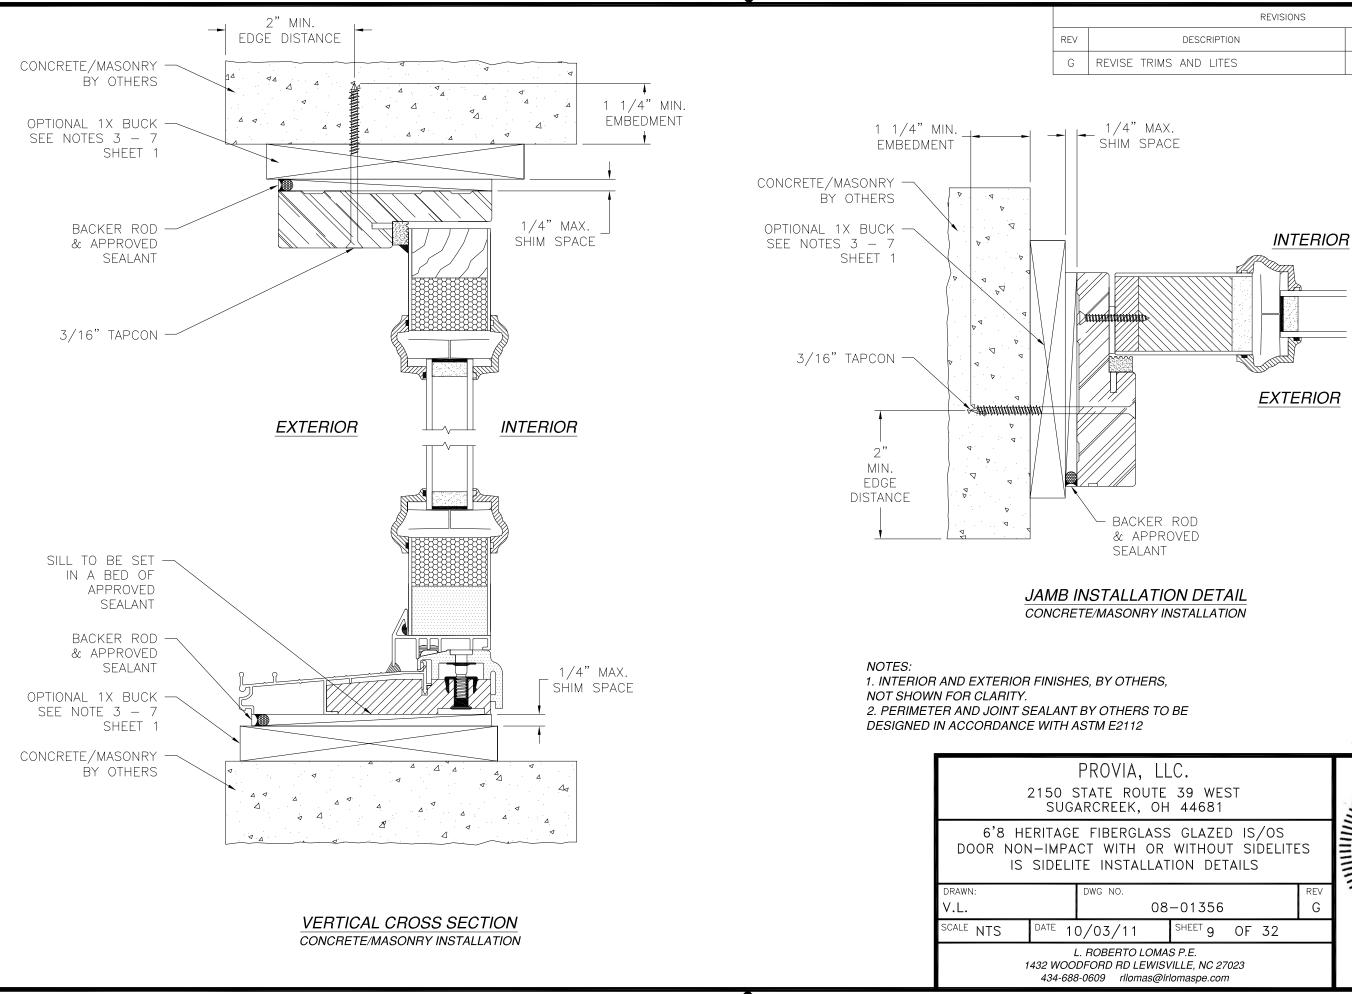

NOTES:

- 1. THE PRODUCT SHOWN HEREIN IS DESIGNED AND MANUFACTURED TO COMPLY WITH REQUIREMENTS OF THE FLORIDA BUILDING CODE.
- 2. WOOD FRAMING AND MASONRY OPENING TO BE DESIGNED AND ANCHORED TO PROPERLY TRANSFER ALL LOADS TO STRUCTURE. FRAMING AND MASONRY OPENING IS THE RESPONSIBILITY OF THE ARCHITECT OR ENGINEER OF RECORD.
- 3. 1X BUCK OVER MASONRY/CONCRETE IS OPTIONAL.
- 4. WHERE SHIM OR BUCK THICKNESS IS LESS THAN 1-1/2" WINDOW UNITS MUST BE ANCHORED THROUGH THE FRAME IN ACCORDANCE WITH MANUFACTURER'S PUBLISHED INSTALLATION INSTRUCTIONS. ANCHORS SHALL BE SECURELY FASTENED DIRECTLY INTO MASONRY, CONCRETE OR OTHER STRUCTURAL SUBSTRATE MATERIAL.
- 5. WHERE WOOD BUCK THICKNESS IS 1-1/2" OR GREATER, BUCK SHALL BE SECURELY FASTENED TO MASONRY, CONCRETE OR OTHER STRUCTURAL SUBSTRATE. WINDOW UNITS MAY BE ANCHORED THROUGH FRAME TO SECURED WOOD BUCK IN ACCORDANCE WITH MANUFACTURER'S PUBLISHED INSTALLATION INSTRUCTIONS.
- 6. WHERE 1X BUCK IS NOT USED DISSIMILAR MATERIALS MUST BE SEPARATED WITH APPROVED COATING OR MEMBRANE. SELECTION OF COATING OR MEMBRANE IS THE RESPONSIBILITY OF THE ARCHITECT OR ENGINEER OF RECORD.
- 7. BUCKS SHALL EXTEND BEYOND WINDOW INTERIOR FACE SO THAT FULL FRAME SUPPORT IS PROVIDED.
- 8. SHIM AS REQUIRED AT EACH ANCHOR LOCATION WITH LOAD BEARING SHIM. SHIM WHERE SPACE OF 1/16" OR GREATER OCCURS. MAXIMUM ALLOWABLE SHIM STACK TO BE 1/4".
- 9. SHIMS SHALL BE LOCATED, APPLIED AND MADE FROM MATERIALS AND THICKNESS CAPABLE OF SUSTAINING APPLICABLE LOADS.
- 10. WIND LOAD DURATION FACTOR Cd=1.6 WAS USED FOR WOOD ANCHOR CALCULATIONS.
- 11. FRAME MATERIAL: WOOD WITH G=.46 MINIMUM SPECIFIC GRAVITY OR FRAMESAVER OR FUSION FRAME.
- 12. UNITS MUST BE GLAZED PER ASTM E1300, WITH SAFETY GLAZING.
- 13. APPROVED IMPACT PROTECTIVE SYSTEM <u>IS REQUIRED</u> FOR THIS PRODUCT IN WIND BORNE DEBRIS REGIONS.
- 14. FOR ANCHORING THROUGH FRAME INTO WOOD FRAMING OR 2X BUCK USE #10 WOOD SCREWS WITH SUFFICIENT LENGTH TO ACHIEVE A 1 3/8" MINIMUM EMBEDMENT INTO SUBSTRATE. LOCATE ANCHORS AS SHOWN IN ELEVATIONS AND INSTALLATION DETAILS.

- 15. FOR ANCHORING THROUGH FRAME INTO MASONRY, SUFFICIENT LENGTH TO ACHIEVE A 1 1/4" MINIMU MINIMUM EDGE DISTANCE. LOCATE ANCHORS AS S DETAILS.
- 16. FOR ANCHORING THROUGH FRAME INTO METAL ST DRILLING SCREWS WITH SUFFICIENT LENGTH TO AC STRUCTURE INTERIOR WALL. LOCATE ANCHORS AS DETAILS.
- 17. ALL FASTENERS TO BE CORROSION RESISTANT.
- INSTALLATION ANCHORS SHALL BE INSTALLED IN A MANUFACTURER'S INSTALLATION INSTRUCTIONS AND SUBSTRATES WITH STRENGTHS LESS THAN THE MI A. WOOD – MINIMUM SPECIFIC GRAVITY OF G=0.4
  - B. CONCRETE MINIMUM COMPRESSIVE STRENGTH OF 3,192
  - C. MASONRY STRENGTH CONFORMANCE TO ASTM
  - D. METAL STRUCTURE: STEEL 18GA, 33KSI OR ALL

2. PERIMETER AND JOINT SEALANT BY OTHERS TO BE DESIGNED IN ACCORDANCE WITH ASTM E2112

L. ROBERTO 1432 WOODFORD RD 434-688-0609 rllc

 $\mathbf{T}$ 

| F                 | REVISIONS |            |          |
|-------------------|-----------|------------|----------|
| DESCRIPTION       |           | DATE       | APPROVED |
| E TRIMS AND LITES |           | 01/27/2021 | R.L.     |
| E TRIMS AND LITES |           | 01/27/2021 | R.L.     |