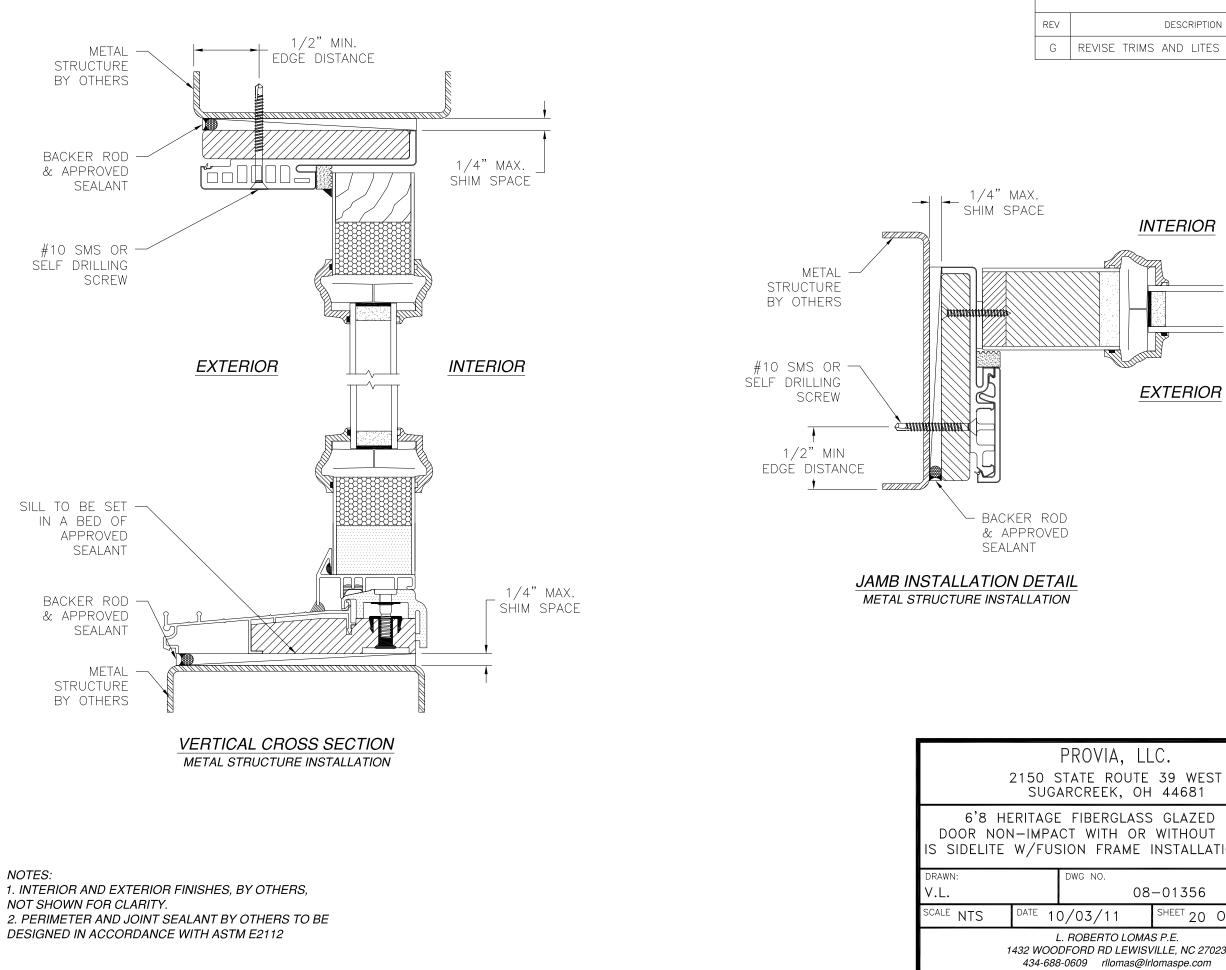

NOTES:

- 1. THE PRODUCT SHOWN HEREIN IS DESIGNED AND MANUFACTURED TO COMPLY WITH REQUIREMENTS OF THE FLORIDA BUILDING CODE.
- 2. WOOD FRAMING AND MASONRY OPENING TO BE DESIGNED AND ANCHORED TO PROPERLY TRANSFER ALL LOADS TO STRUCTURE. FRAMING AND MASONRY OPENING IS THE RESPONSIBILITY OF THE ARCHITECT OR ENGINEER OF RECORD.
- 3. 1X BUCK OVER MASONRY/CONCRETE IS OPTIONAL.
- 4. WHERE SHIM OR BUCK THICKNESS IS LESS THAN 1-1/2" WINDOW UNITS MUST BE ANCHORED THROUGH THE FRAME IN ACCORDANCE WITH MANUFACTURER'S PUBLISHED INSTALLATION INSTRUCTIONS. ANCHORS SHALL BE SECURELY FASTENED DIRECTLY INTO MASONRY, CONCRETE OR OTHER STRUCTURAL SUBSTRATE MATERIAL.
- 5. WHERE WOOD BUCK THICKNESS IS 1-1/2" OR GREATER, BUCK SHALL BE SECURELY FASTENED TO MASONRY, CONCRETE OR OTHER STRUCTURAL SUBSTRATE. WINDOW UNITS MAY BE ANCHORED THROUGH FRAME TO SECURED WOOD BUCK IN ACCORDANCE WITH MANUFACTURER'S PUBLISHED INSTALLATION INSTRUCTIONS.
- 6. WHERE 1X BUCK IS NOT USED DISSIMILAR MATERIALS MUST BE SEPARATED WITH APPROVED COATING OR MEMBRANE. SELECTION OF COATING OR MEMBRANE IS THE RESPONSIBILITY OF THE ARCHITECT OR ENGINEER OF RECORD.
- 7. BUCKS SHALL EXTEND BEYOND WINDOW INTERIOR FACE SO THAT FULL FRAME SUPPORT IS PROVIDED.
- 8. SHIM AS REQUIRED AT EACH ANCHOR LOCATION WITH LOAD BEARING SHIM. SHIM WHERE SPACE OF 1/16" OR GREATER OCCURS. MAXIMUM ALLOWABLE SHIM STACK TO BE 1/4".
- 9. SHIMS SHALL BE LOCATED, APPLIED AND MADE FROM MATERIALS AND THICKNESS CAPABLE OF SUSTAINING APPLICABLE LOADS.
- 10. WIND LOAD DURATION FACTOR Cd=1.6 WAS USED FOR WOOD ANCHOR CALCULATIONS.
- 11. FRAME MATERIAL: WOOD WITH G=.46 MINIMUM SPECIFIC GRAVITY OR FRAMESAVER OR FUSION FRAME.
- 12. UNITS MUST BE GLAZED PER ASTM E1300, WITH SAFETY GLAZING.
- 13. APPROVED IMPACT PROTECTIVE SYSTEM <u>IS REQUIRED</u> FOR THIS PRODUCT IN WIND BORNE DEBRIS REGIONS.
- 14. FOR ANCHORING THROUGH FRAME INTO WOOD FRAMING OR 2X BUCK USE #10 WOOD SCREWS WITH SUFFICIENT LENGTH TO ACHIEVE A 1 3/8" MINIMUM EMBEDMENT INTO SUBSTRATE. LOCATE ANCHORS AS SHOWN IN ELEVATIONS AND INSTALLATION DETAILS.

- 15. FOR ANCHORING THROUGH FRAME INTO MASONRY, SUFFICIENT LENGTH TO ACHIEVE A 1 1/4" MINIMU MINIMUM EDGE DISTANCE. LOCATE ANCHORS AS S DETAILS.
- 16. FOR ANCHORING THROUGH FRAME INTO METAL ST DRILLING SCREWS WITH SUFFICIENT LENGTH TO AC STRUCTURE INTERIOR WALL. LOCATE ANCHORS AS DETAILS.
- 17. ALL FASTENERS TO BE CORROSION RESISTANT.
- INSTALLATION ANCHORS SHALL BE INSTALLED IN A MANUFACTURER'S INSTALLATION INSTRUCTIONS AND SUBSTRATES WITH STRENGTHS LESS THAN THE MI A. WOOD – MINIMUM SPECIFIC GRAVITY OF G=0.4
  - B. CONCRETE MINIMUM COMPRESSIVE STRENGTH OF 3,192
  - C. MASONRY STRENGTH CONFORMANCE TO ASTM
  - D. METAL STRUCTURE: STEEL 18GA, 33KSI OR ALL