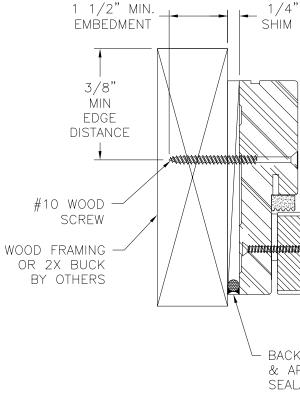

NOTES:

- 1. THE PRODUCT SHOWN HEREIN IS DESIGNED AND MANUFACTURED TO COMPLY WITH REQUIREMENTS OF THE FLORIDA BUILDING CODE.
- 2. WOOD FRAMING AND MASONRY OPENING TO BE DESIGNED AND ANCHORED TO PROPERLY TRANSFER ALL LOADS TO STRUCTURE. FRAMING AND MASONRY OPENING IS THE RESPONSIBILITY OF THE ARCHITECT OR ENGINEER OF RECORD.
- 3. 1X BUCK OVER MASONRY/CONCRETE IS OPTIONAL.
- 4. WHERE SHIM OR BUCK THICKNESS IS LESS THAN 1-1/2" WINDOW UNITS MUST BE ANCHORED THROUGH THE FRAME IN ACCORDANCE WITH MANUFACTURER'S PUBLISHED INSTALLATION INSTRUCTIONS. ANCHORS SHALL BE SECURELY FASTENED DIRECTLY INTO MASONRY, CONCRETE OR OTHER STRUCTURAL SUBSTRATE MATERIAL.
- 5. WHERE WOOD BUCK THICKNESS IS 1-1/2" OR GREATER, BUCK SHALL BE SECURELY FASTENED TO MASONRY, CONCRETE OR OTHER STRUCTURAL SUBSTRATE. WINDOW UNITS MAY BE ANCHORED THROUGH FRAME TO SECURED WOOD BUCK IN ACCORDANCE WITH MANUFACTURER'S PUBLISHED INSTALLATION INSTRUCTIONS.
- 6. WHERE 1X BUCK IS NOT USED DISSIMILAR MATERIALS MUST BE SEPARATED WITH APPROVED COATING OR MEMBRANE. SELECTION OF COATING OR MEMBRANE IS THE RESPONSIBILITY OF THE ARCHITECT OR ENGINEER OF RECORD.
- 7. BUCKS SHALL EXTEND BEYOND WINDOW INTERIOR FACE SO THAT FULL FRAME SUPPORT IS PROVIDED.
- 8. SHIM AS REQUIRED AT EACH ANCHOR LOCATION WITH LOAD BEARING SHIM. SHIM WHERE SPACE OF 1/16" OR GREATER OCCURS. MAXIMUM ALLOWABLE SHIM STACK TO BE 1/4".
- 9. SHIMS SHALL BE LOCATED, APPLIED AND MADE FROM MATERIALS AND THICKNESS CAPABLE OF SUSTAINING APPLICABLE LOADS.
- 10. WIND LOAD DURATION FACTOR Cd=1.6 WAS USED FOR WOOD ANCHOR CALCULATIONS.
- 11. FRAME MATERIAL: WOOD WITH G=.46 MINIMUM SPECIFIC GRAVITY OR FRAMESAVER OR FUSION FRAME.
- 12. UNITS MUST BE GLAZED PER ASTM E1300, WITH SAFETY GLAZING.
- 13. APPROVED IMPACT PROTECTIVE SYSTEM <u>IS REQUIRED</u> FOR THIS PRODUCT IN WIND BORNE DEBRIS REGIONS.
- 14. FOR ANCHORING THROUGH FRAME INTO WOOD FRAMING OR 2X BUCK USE #10 WOOD SCREWS WITH SUFFICIENT LENGTH TO ACHIEVE A 1 3/8" MINIMUM EMBEDMENT INTO SUBSTRATE. LOCATE ANCHORS AS SHOWN IN ELEVATIONS AND INSTALLATION DETAILS.

 $\mathbf{T}$ 

| DESCRIPTION       | DATE       | APPROVED |
|-------------------|------------|----------|
| E TRIMS AND LITES | 01/27/2021 | R.L.     |

|                                                                   | SIGNED: 02/02/2021                  |
|-------------------------------------------------------------------|-------------------------------------|
| A, LLC.<br>Route 39 west<br>K, oh 44681                           | LICENS TO                           |
| GLASS GLAZED IS/OS<br>H OR WITHOUT SIDELITES<br>TALLATION DETAILS | No. 6251# *                         |
| 08-01356                                                          |                                     |
| 1 SHEET 7 OF 32                                                   |                                     |
| O LOMAS P.E.<br>D LEWISVILLE, NC 27023<br>Jomas@Irlomaspe.com     | Luis R. Lomas P.E.<br>FL No.: 62514 |