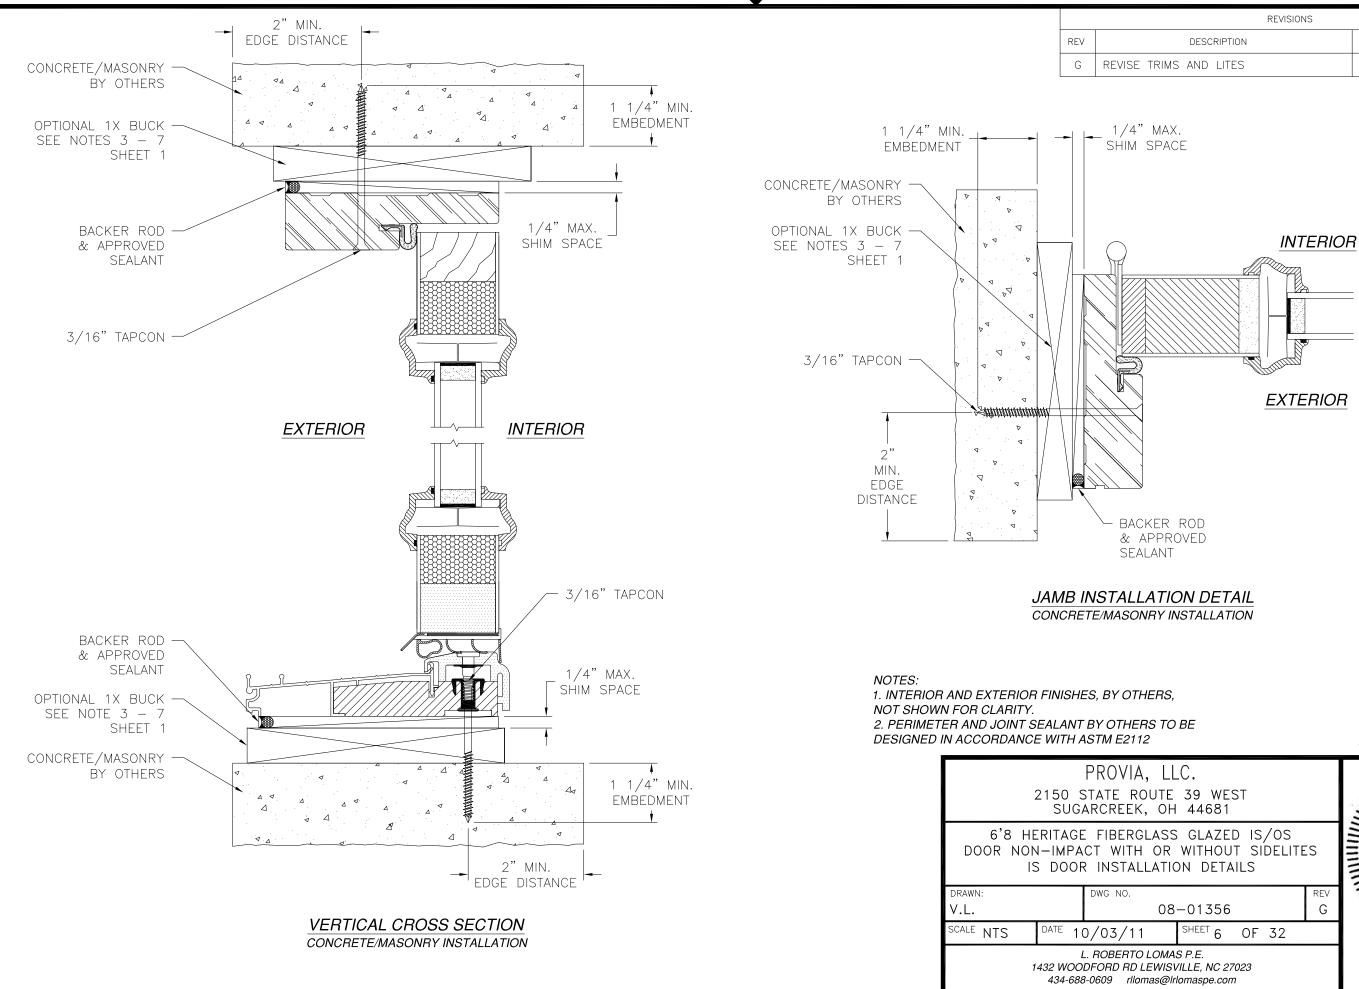

2. PERIMETER AND JOINT SEALANT BY OTHERS TO BE DESIGNED IN ACCORDANCE WITH ASTM E2112

L. ROBERTO 1432 WOODFORD RD 434-688-0609 rllc

 $\mathbf{T}$ 

| F                 | REVISIONS |            |          |
|-------------------|-----------|------------|----------|
| DESCRIPTION       |           | DATE       | APPROVED |
| E TRIMS AND LITES |           | 01/27/2021 | R.L.     |
| E TRIMS AND LITES |           | 01/27/2021 | R.L.     |

NOTES: 1. INTERIOR AND EXTERIOR FINISHES, BY OTHERS, NOT SHOWN FOR CLARITY. 2. PERIMETER AND JOINT SEALANT BY OTHERS TO BE DESIGNED IN ACCORDANCE WITH ASTM E2112

|                       |          | REVISIONS                                                                        |               |                  |
|-----------------------|----------|----------------------------------------------------------------------------------|---------------|------------------|
|                       | REV      | DESCRIPTION                                                                      | DATE          | APPROVED         |
|                       | G        | REVISE TRIMS AND LITES                                                           | 01/27/2021    | R.L.             |
| 1/2" MIN.<br>IBEDMENT |          | - 1/4" MAX.<br>SHIM SPACE<br>INTERIO                                             |               |                  |
|                       |          | LLATION DETAIL<br>2 2X BUCK INSTALLATION                                         |               |                  |
|                       |          |                                                                                  |               |                  |
|                       |          |                                                                                  | SIGNED: (     | 02/02/2021       |
|                       | 50 ST    | ROVIA, LLC.<br>ate route 39 west<br>rcreek, oh 44681                             |               | LOMIII<br>NSN ST |
| DOOR NON-I            | мрас     | FIBERGLASS GLAZED IS/OS<br>T WITH OR WITHOUT SIDELITES<br>E INSTALLATION DETAILS | No. 4         | 2514 *===        |
| DRAWN:<br>V.L.        |          | WG NO. REV<br>08-01356 G                                                         | TISSION SILON | FIDA             |
| SCALE NTS             | E 10,    | /03/11 SHEET 13 OF 32                                                            | 11111         |                  |
| 1432                  | L        | ROBERTO LOMAS P.E.<br>FORD RD LEWISVILLE, NC 27023                               | Luis R. Lo    |                  |
|                       | 84-688-0 |                                                                                  | FL No.:       | v∠314            |