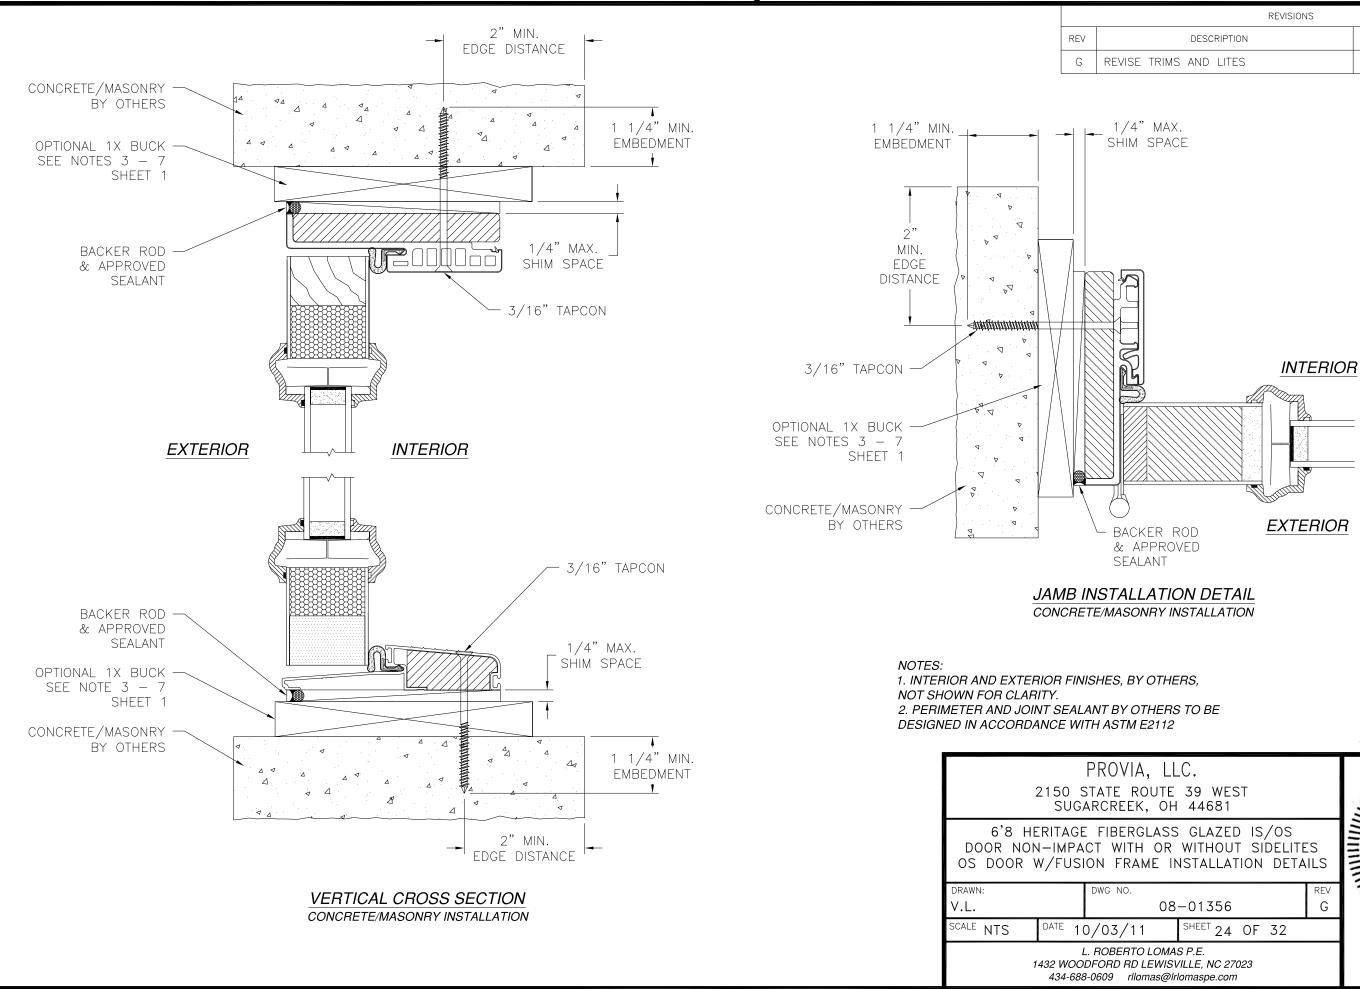

NOTES:

- 1. THE PRODUCT SHOWN HEREIN IS DESIGNED AND MANUFACTURED TO COMPLY WITH REQUIREMENTS OF THE FLORIDA BUILDING CODE.
- 2. WOOD FRAMING AND MASONRY OPENING TO BE DESIGNED AND ANCHORED TO PROPERLY TRANSFER ALL LOADS TO STRUCTURE. FRAMING AND MASONRY OPENING IS THE RESPONSIBILITY OF THE ARCHITECT OR ENGINEER OF RECORD.
- 3. 1X BUCK OVER MASONRY/CONCRETE IS OPTIONAL.
- 4. WHERE SHIM OR BUCK THICKNESS IS LESS THAN 1-1/2" WINDOW UNITS MUST BE ANCHORED THROUGH THE FRAME IN ACCORDANCE WITH MANUFACTURER'S PUBLISHED INSTALLATION INSTRUCTIONS. ANCHORS SHALL BE SECURELY FASTENED DIRECTLY INTO MASONRY, CONCRETE OR OTHER STRUCTURAL SUBSTRATE MATERIAL.
- 5. WHERE WOOD BUCK THICKNESS IS 1-1/2" OR GREATER, BUCK SHALL BE SECURELY FASTENED TO MASONRY, CONCRETE OR OTHER STRUCTURAL SUBSTRATE. WINDOW UNITS MAY BE ANCHORED THROUGH FRAME TO SECURED WOOD BUCK IN ACCORDANCE WITH MANUFACTURER'S PUBLISHED INSTALLATION INSTRUCTIONS.
- 6. WHERE 1X BUCK IS NOT USED DISSIMILAR MATERIALS MUST BE SEPARATED WITH APPROVED COATING OR MEMBRANE. SELECTION OF COATING OR MEMBRANE IS THE RESPONSIBILITY OF THE ARCHITECT OR ENGINEER OF RECORD.
- 7. BUCKS SHALL EXTEND BEYOND WINDOW INTERIOR FACE SO THAT FULL FRAME SUPPORT IS PROVIDED.
- 8. SHIM AS REQUIRED AT EACH ANCHOR LOCATION WITH LOAD BEARING SHIM. SHIM WHERE SPACE OF 1/16" OR GREATER OCCURS. MAXIMUM ALLOWABLE SHIM STACK TO BE 1/4".
- 9. SHIMS SHALL BE LOCATED, APPLIED AND MADE FROM MATERIALS AND THICKNESS CAPABLE OF SUSTAINING APPLICABLE LOADS.
- 10. WIND LOAD DURATION FACTOR Cd=1.6 WAS USED FOR WOOD ANCHOR CALCULATIONS.
- 11. FRAME MATERIAL: WOOD WITH G=.46 MINIMUM SPECIFIC GRAVITY OR FRAMESAVER OR FUSION FRAME.
- 12. UNITS MUST BE GLAZED PER ASTM E1300, WITH SAFETY GLAZING.
- 13. APPROVED IMPACT PROTECTIVE SYSTEM <u>IS REQUIRED</u> FOR THIS PRODUCT IN WIND BORNE DEBRIS REGIONS.
- 14. FOR ANCHORING THROUGH FRAME INTO WOOD FRAMING OR 2X BUCK USE #10 WOOD SCREWS WITH SUFFICIENT LENGTH TO ACHIEVE A 1 3/8" MINIMUM EMBEDMENT INTO SUBSTRATE. LOCATE ANCHORS AS SHOWN IN ELEVATIONS AND INSTALLATION DETAILS.

- 15. FOR ANCHORING THROUGH FRAME INTO MASONRY, SUFFICIENT LENGTH TO ACHIEVE A 1 1/4" MINIMU MINIMUM EDGE DISTANCE. LOCATE ANCHORS AS S DETAILS.
- 16. FOR ANCHORING THROUGH FRAME INTO METAL ST DRILLING SCREWS WITH SUFFICIENT LENGTH TO AC STRUCTURE INTERIOR WALL. LOCATE ANCHORS AS DETAILS.
- 17. ALL FASTENERS TO BE CORROSION RESISTANT.
- INSTALLATION ANCHORS SHALL BE INSTALLED IN A MANUFACTURER'S INSTALLATION INSTRUCTIONS AND SUBSTRATES WITH STRENGTHS LESS THAN THE MI A. WOOD – MINIMUM SPECIFIC GRAVITY OF G=0.4
  - B. CONCRETE MINIMUM COMPRESSIVE STRENGTH OF 3,192
  - C. MASONRY STRENGTH CONFORMANCE TO ASTM
  - D. METAL STRUCTURE: STEEL 18GA, 33KSI OR ALL

2. PERIMETER AND JOINT SEALANT BY OTHERS TO BE DESIGNED IN ACCORDANCE WITH ASTM E2112

L. ROBERTO 1432 WOODFORD RD 434-688-0609 rllc

 $\mathbf{T}$ 

| F                 | REVISIONS |            |          |
|-------------------|-----------|------------|----------|
| DESCRIPTION       |           | DATE       | APPROVED |
| E TRIMS AND LITES |           | 01/27/2021 | R.L.     |
| E TRIMS AND LITES |           | 01/27/2021 | R.L.     |

NOTES: 1. INTERIOR AND EXTERIOR FINISHES, BY OTHERS, NOT SHOWN FOR CLARITY. 2. PERIMETER AND JOINT SEALANT BY OTHERS TO BE DESIGNED IN ACCORDANCE WITH ASTM E2112

|                       |          | REVISIONS                                                                        |               |                  |
|-----------------------|----------|----------------------------------------------------------------------------------|---------------|------------------|
|                       | REV      | DESCRIPTION                                                                      | DATE          | APPROVED         |
|                       | G        | REVISE TRIMS AND LITES                                                           | 01/27/2021    | R.L.             |
| 1/2" MIN.<br>IBEDMENT |          | - 1/4" MAX.<br>SHIM SPACE<br>INTERIO                                             |               |                  |
|                       |          | LLATION DETAIL<br>2 2X BUCK INSTALLATION                                         |               |                  |
|                       |          |                                                                                  |               |                  |
|                       |          |                                                                                  | SIGNED: (     | 02/02/2021       |
|                       | 50 ST    | ROVIA, LLC.<br>ate route 39 west<br>rcreek, oh 44681                             |               | LOMIII<br>NSN ST |
| DOOR NON-I            | мрас     | FIBERGLASS GLAZED IS/OS<br>T WITH OR WITHOUT SIDELITES<br>E INSTALLATION DETAILS | No. 4         | 2514 *===        |
| DRAWN:<br>V.L.        |          | WG NO. REV<br>08-01356 G                                                         | TISSION SILON | FIDA             |
| SCALE NTS             | E 10,    | /03/11 SHEET 13 OF 32                                                            | 11111         |                  |
| 1432                  | L        | ROBERTO LOMAS P.E.<br>FORD RD LEWISVILLE, NC 27023                               | Luis R. Lo    |                  |
|                       | 84-688-0 |                                                                                  | FL No.:       | v∠314            |