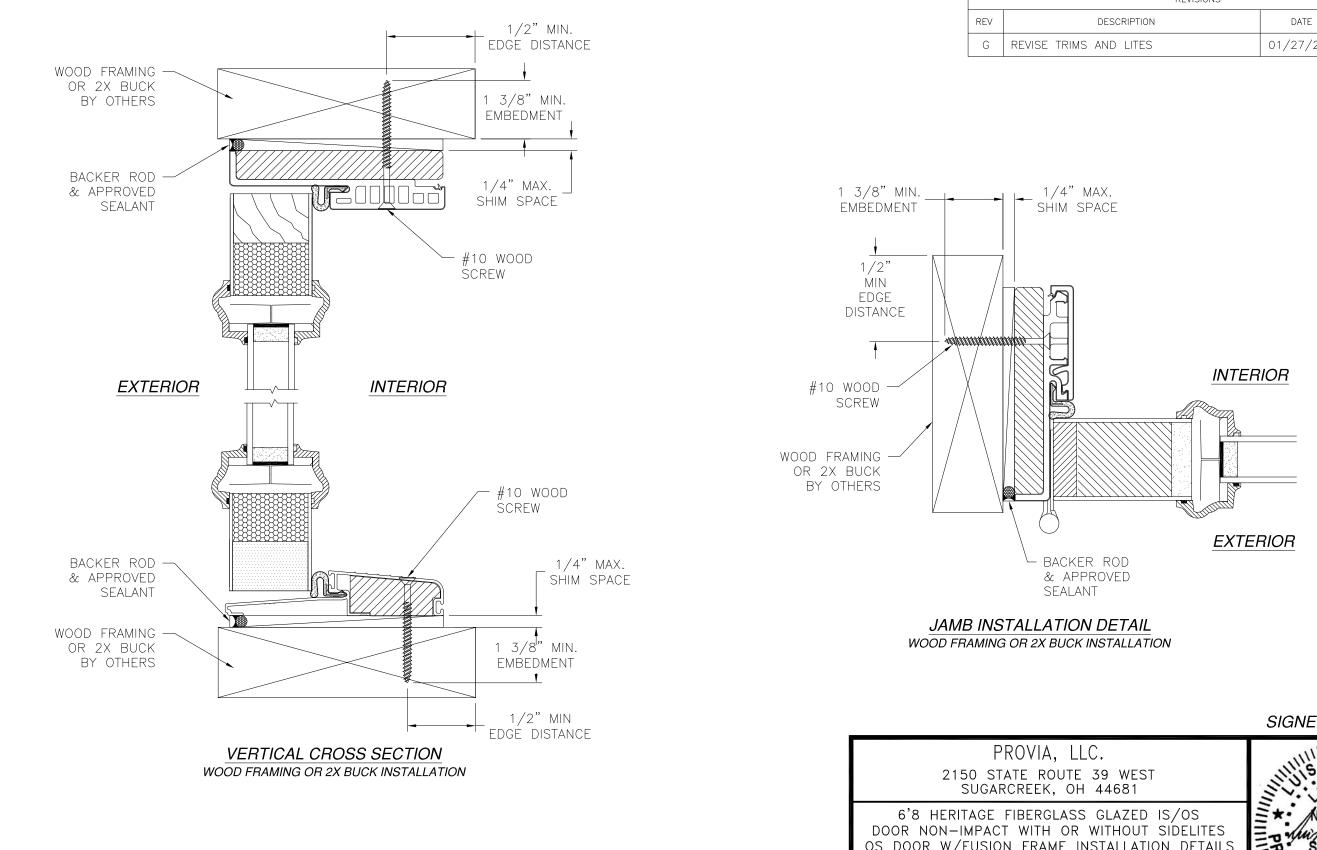

NOTES:

- 1. THE PRODUCT SHOWN HEREIN IS DESIGNED AND MANUFACTURED TO COMPLY WITH REQUIREMENTS OF THE FLORIDA BUILDING CODE.
- 2. WOOD FRAMING AND MASONRY OPENING TO BE DESIGNED AND ANCHORED TO PROPERLY TRANSFER ALL LOADS TO STRUCTURE. FRAMING AND MASONRY OPENING IS THE RESPONSIBILITY OF THE ARCHITECT OR ENGINEER OF RECORD.
- 3. 1X BUCK OVER MASONRY/CONCRETE IS OPTIONAL.
- 4. WHERE SHIM OR BUCK THICKNESS IS LESS THAN 1-1/2" WINDOW UNITS MUST BE ANCHORED THROUGH THE FRAME IN ACCORDANCE WITH MANUFACTURER'S PUBLISHED INSTALLATION INSTRUCTIONS. ANCHORS SHALL BE SECURELY FASTENED DIRECTLY INTO MASONRY, CONCRETE OR OTHER STRUCTURAL SUBSTRATE MATERIAL.
- 5. WHERE WOOD BUCK THICKNESS IS 1-1/2" OR GREATER, BUCK SHALL BE SECURELY FASTENED TO MASONRY, CONCRETE OR OTHER STRUCTURAL SUBSTRATE. WINDOW UNITS MAY BE ANCHORED THROUGH FRAME TO SECURED WOOD BUCK IN ACCORDANCE WITH MANUFACTURER'S PUBLISHED INSTALLATION INSTRUCTIONS.
- 6. WHERE 1X BUCK IS NOT USED DISSIMILAR MATERIALS MUST BE SEPARATED WITH APPROVED COATING OR MEMBRANE. SELECTION OF COATING OR MEMBRANE IS THE RESPONSIBILITY OF THE ARCHITECT OR ENGINEER OF RECORD.
- 7. BUCKS SHALL EXTEND BEYOND WINDOW INTERIOR FACE SO THAT FULL FRAME SUPPORT IS PROVIDED.
- 8. SHIM AS REQUIRED AT EACH ANCHOR LOCATION WITH LOAD BEARING SHIM. SHIM WHERE SPACE OF 1/16" OR GREATER OCCURS. MAXIMUM ALLOWABLE SHIM STACK TO BE 1/4".
- 9. SHIMS SHALL BE LOCATED, APPLIED AND MADE FROM MATERIALS AND THICKNESS CAPABLE OF SUSTAINING APPLICABLE LOADS.
- 10. WIND LOAD DURATION FACTOR Cd=1.6 WAS USED FOR WOOD ANCHOR CALCULATIONS.
- 11. FRAME MATERIAL: WOOD WITH G=.46 MINIMUM SPECIFIC GRAVITY OR FRAMESAVER OR FUSION FRAME.
- 12. UNITS MUST BE GLAZED PER ASTM E1300, WITH SAFETY GLAZING.
- 13. APPROVED IMPACT PROTECTIVE SYSTEM <u>IS REQUIRED</u> FOR THIS PRODUCT IN WIND BORNE DEBRIS REGIONS.
- 14. FOR ANCHORING THROUGH FRAME INTO WOOD FRAMING OR 2X BUCK USE #10 WOOD SCREWS WITH SUFFICIENT LENGTH TO ACHIEVE A 1 3/8" MINIMUM EMBEDMENT INTO SUBSTRATE. LOCATE ANCHORS AS SHOWN IN ELEVATIONS AND INSTALLATION DETAILS.

- 15. FOR ANCHORING THROUGH FRAME INTO MASONRY, SUFFICIENT LENGTH TO ACHIEVE A 1 1/4" MINIMU MINIMUM EDGE DISTANCE. LOCATE ANCHORS AS S DETAILS.
- 16. FOR ANCHORING THROUGH FRAME INTO METAL ST DRILLING SCREWS WITH SUFFICIENT LENGTH TO AC STRUCTURE INTERIOR WALL. LOCATE ANCHORS AS DETAILS.
- 17. ALL FASTENERS TO BE CORROSION RESISTANT.
- INSTALLATION ANCHORS SHALL BE INSTALLED IN A MANUFACTURER'S INSTALLATION INSTRUCTIONS AND SUBSTRATES WITH STRENGTHS LESS THAN THE MI A. WOOD – MINIMUM SPECIFIC GRAVITY OF G=0.4
  - B. CONCRETE MINIMUM COMPRESSIVE STRENGTH OF 3,192
  - C. MASONRY STRENGTH CONFORMANCE TO ASTM
  - D. METAL STRUCTURE: STEEL 18GA, 33KSI OR ALL

2. PERIMETER AND JOINT SEALANT BY OTHERS TO BE DESIGNED IN ACCORDANCE WITH ASTM E2112

L. ROBERTO 1432 WOODFORD RD 434-688-0609 rllc

 $\mathbf{T}$ 

| F                 | REVISIONS |            |          |
|-------------------|-----------|------------|----------|
| DESCRIPTION       |           | DATE       | APPROVED |
| E TRIMS AND LITES |           | 01/27/2021 | R.L.     |
| E TRIMS AND LITES |           | 01/27/2021 | R.L.     |

NOTES: 1. INTERIOR AND EXTERIOR FINISHES, BY OTHERS, NOT SHOWN FOR CLARITY. 2. PERIMETER AND JOINT SEALANT BY OTHERS TO BE DESIGNED IN ACCORDANCE WITH ASTM E2112

|                       |          | REVISIONS                                                                        |               |                  |
|-----------------------|----------|----------------------------------------------------------------------------------|---------------|------------------|
|                       | REV      | DESCRIPTION                                                                      | DATE          | APPROVED         |
|                       | G        | REVISE TRIMS AND LITES                                                           | 01/27/2021    | R.L.             |
| 1/2" MIN.<br>IBEDMENT |          | - 1/4" MAX.<br>SHIM SPACE<br>INTERIO                                             |               |                  |
|                       |          | LLATION DETAIL<br>2 2X BUCK INSTALLATION                                         |               |                  |
|                       |          |                                                                                  |               |                  |
|                       |          |                                                                                  | SIGNED: (     | 02/02/2021       |
|                       | 50 ST    | ROVIA, LLC.<br>ate route 39 west<br>rcreek, oh 44681                             |               | LOMIII<br>NSN ST |
| DOOR NON-I            | мрас     | FIBERGLASS GLAZED IS/OS<br>T WITH OR WITHOUT SIDELITES<br>E INSTALLATION DETAILS | No. 4         | 2514 *===        |
| DRAWN:<br>V.L.        |          | WG NO. REV<br>08-01356 G                                                         | TISSION SILON | FIDA             |
| SCALE NTS             | E 10,    | /03/11 SHEET 13 OF 32                                                            | 11111         |                  |
| 1432                  | L        | ROBERTO LOMAS P.E.<br>FORD RD LEWISVILLE, NC 27023                               | Luis R. Lo    |                  |
|                       | 84-688-0 |                                                                                  | FL No.:       | v∠314            |

JAMB INSTALLATION DETAIL WOOD FRAMING OR 2X BUCK INSTALLATION

 $\frown$ 

|                                                                                                                                  |                                  |          |                 |                                     | SIGNED: 02/02/2021 |
|----------------------------------------------------------------------------------------------------------------------------------|----------------------------------|----------|-----------------|-------------------------------------|--------------------|
| PROVIA, LLC.<br>2150 state route 39 west<br>sugarcreek, oh 44681                                                                 |                                  |          | ILCENST OF      |                                     |                    |
| 6'8 HERITAGE FIBERGLASS GLAZED IS/OS<br>DOOR NON-IMPACT WITH OR WITHOUT SIDELITES<br>IS DOOR W/FUSION FRAME INSTALLATION DETAILS |                                  |          | No. 6251# *     |                                     |                    |
| DRAWN: DWG NO. 08-01356                                                                                                          |                                  | REV<br>G | SONAL ENUL      |                                     |                    |
| <sup>SCALE</sup> NTS                                                                                                             | NTS DATE 10/03/11 SHEET 16 OF 32 |          | MINING CONTRACT |                                     |                    |
| L. ROBERTO LOMAS P.E.<br>1432 WOODFORD RD LEWISVILLE, NC 27023<br>434-688-0609 rllomas@lrlomaspe.com                             |                                  |          |                 | Luis R. Lomas P.E.<br>FL No.: 62514 |                    |