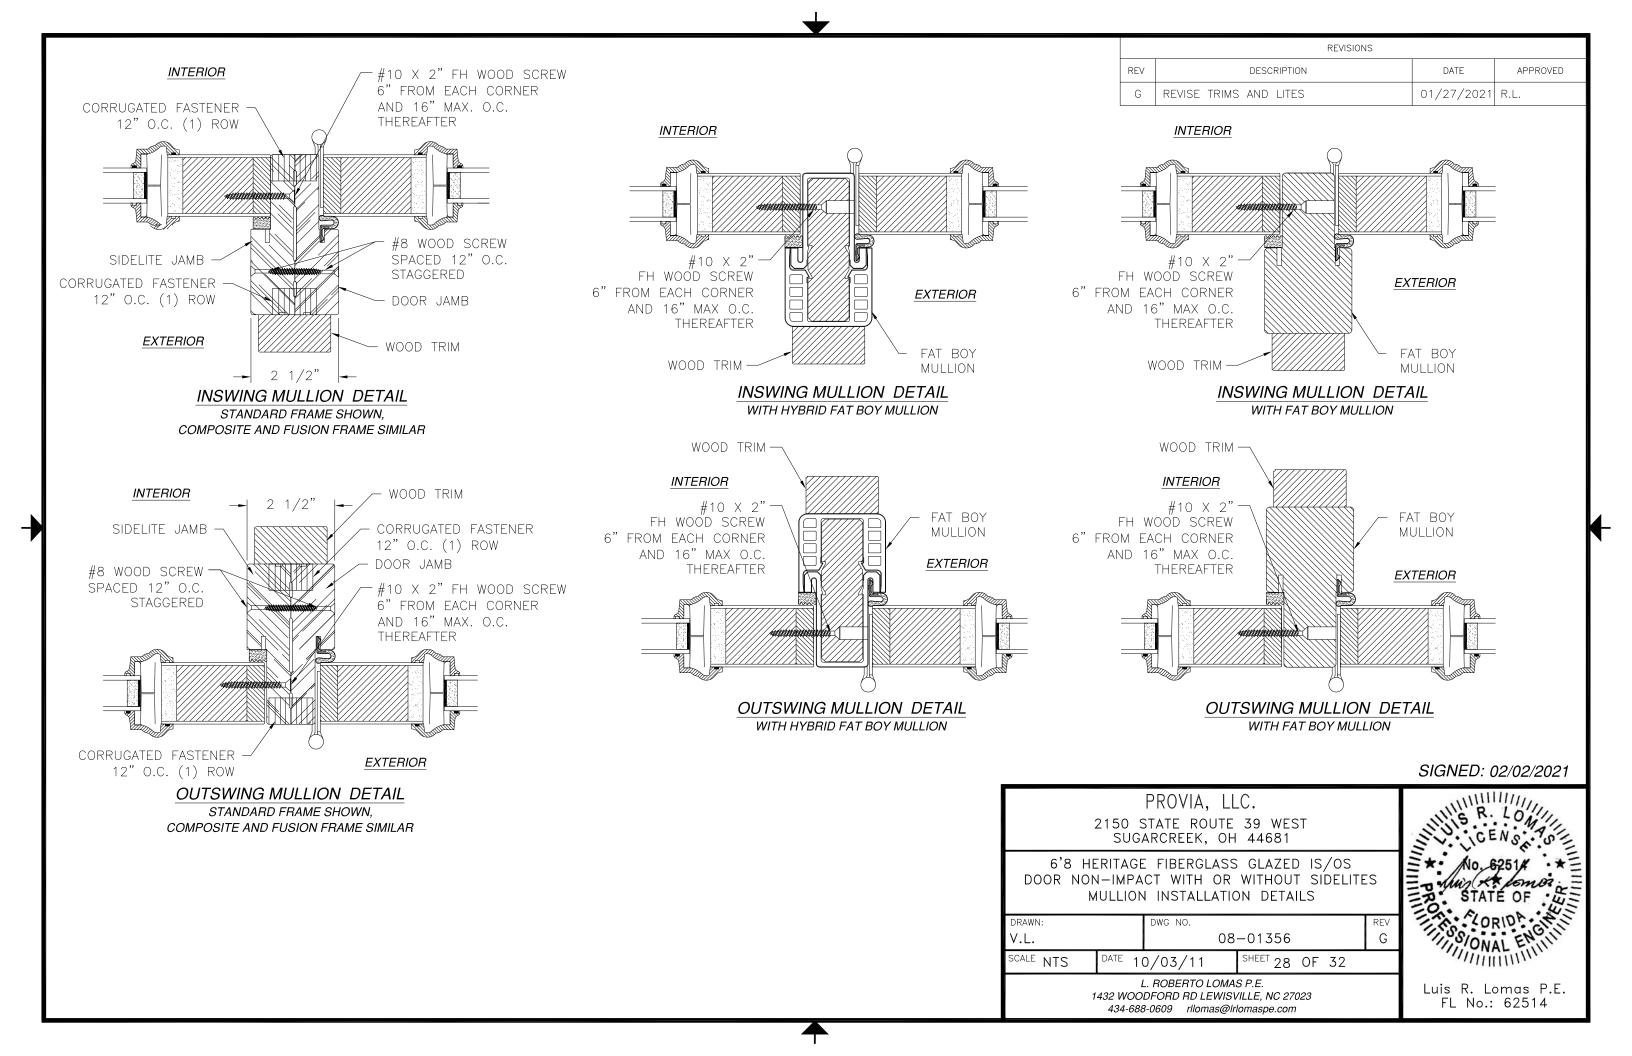

### HARDWARE SCHEDULE

- A. F-SERIES ASSEMBLY DOOR KNOB BY SCHLAGE.
- B. B-SERIES DEADBOLT ASSEMBLY BY SCHLAGE
- C. F-SERIES DEADBOLT ASSEMBLY BY SCHLAGE
- D. EMTEK RESIDENTIAL GRADE DOOR HANDLE ASSEMBLY (ALTERNATE)
- E. TRILLENIUM MULTI-POINT LOCK HANDLE ASSEMBLY (ALTERNATE)
- F. INSWING HURRICANE ASTRAGAL BY ENDURA
- G. OUTSWING HURRICANE ASTRAGAL BY ENDURA
- H. (4) 4" X 4" BALL BEARING HINGES BY PENROD
- (3) 4" X 4" SPRING BOMMER HINGES BY PENROD