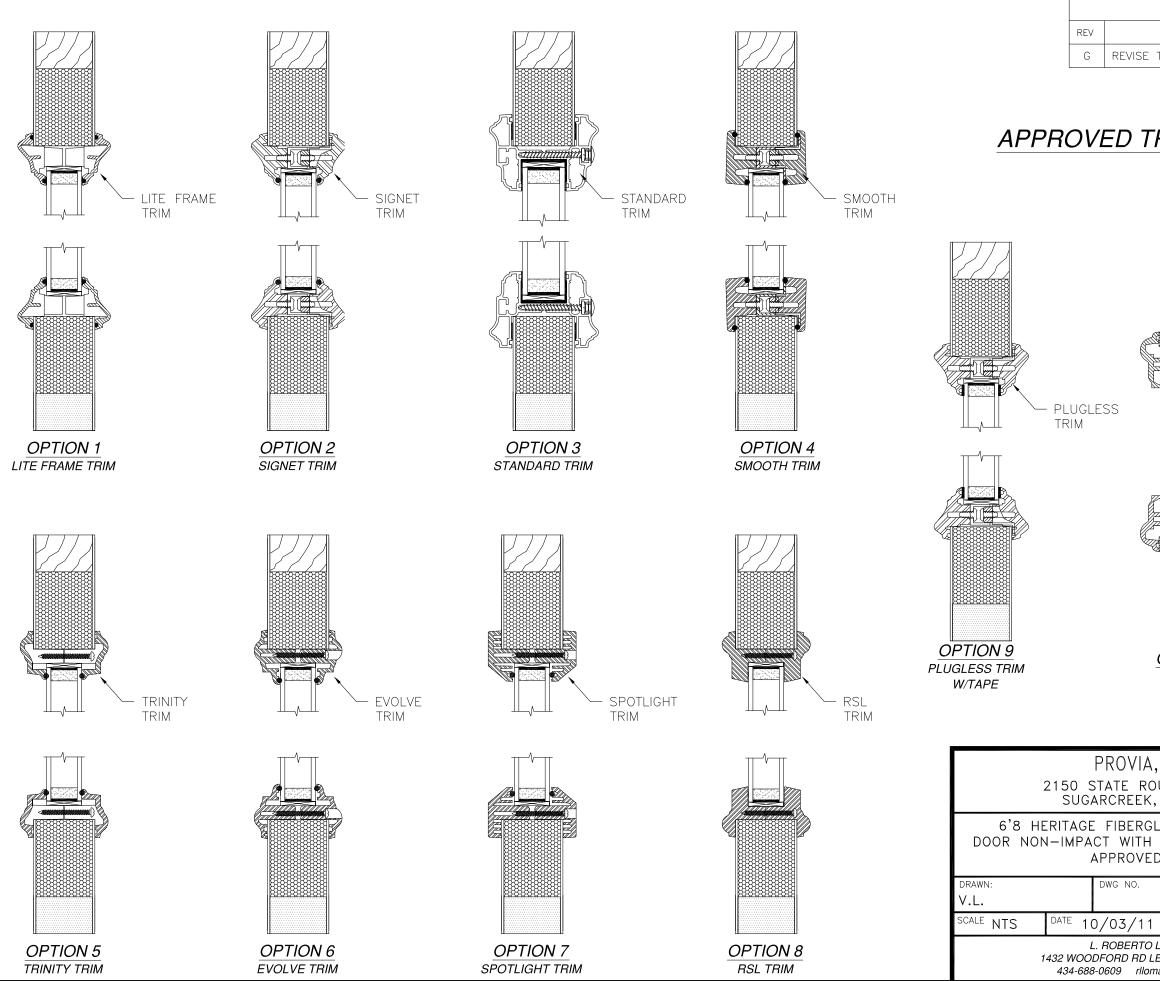

|                                                                                              | REVISIONS                                                              |             |          |  |  |
|----------------------------------------------------------------------------------------------|------------------------------------------------------------------------|-------------|----------|--|--|
| REV                                                                                          | DESCRIPTION                                                            | DATE        | APPROVED |  |  |
| G                                                                                            | REVISE TRIMS AND LITES                                                 | 01/27/2021  | R.L.     |  |  |
|                                                                                              |                                                                        |             |          |  |  |
|                                                                                              |                                                                        |             |          |  |  |
|                                                                                              | ASONRY/CONCRETE USE 3/16" TAPCON                                       |             |          |  |  |
| '                                                                                            | 'MINIMUM EMBEDMENT INTO SUBSTRAT<br>IS AS SHOWN IN ELEVATIONS AND INST |             |          |  |  |
| CHUR                                                                                         | S AS SHOWN IN ELEVATIONS AND INST                                      | ALLATION    |          |  |  |
|                                                                                              | etal structure use #10 sms or se                                       |             |          |  |  |
| ENGTH TO ACHIEVE 3 THREADS MINIMUM BEYOND<br>ANCHORS AS SHOWN IN ELEVATIONS AND INSTALLATION |                                                                        |             |          |  |  |
|                                                                                              | ONS AS SHOWIN IN ELEVATIONS AND IN                                     | ISTALLATION |          |  |  |
| ESIS                                                                                         |                                                                        |             |          |  |  |
|                                                                                              | ED IN ACCORDANCE WITH ANCHOR<br>NNS AND ANCHORS SHALL NOT BE USE       | ED IN       |          |  |  |
|                                                                                              | THE MINIMUM STRENGTH SPECIFIED BE                                      |             |          |  |  |
| Y OF                                                                                         | G=0.42                                                                 |             |          |  |  |
| VE S                                                                                         | TRENGTH OF 3,192 PSI.                                                  |             |          |  |  |