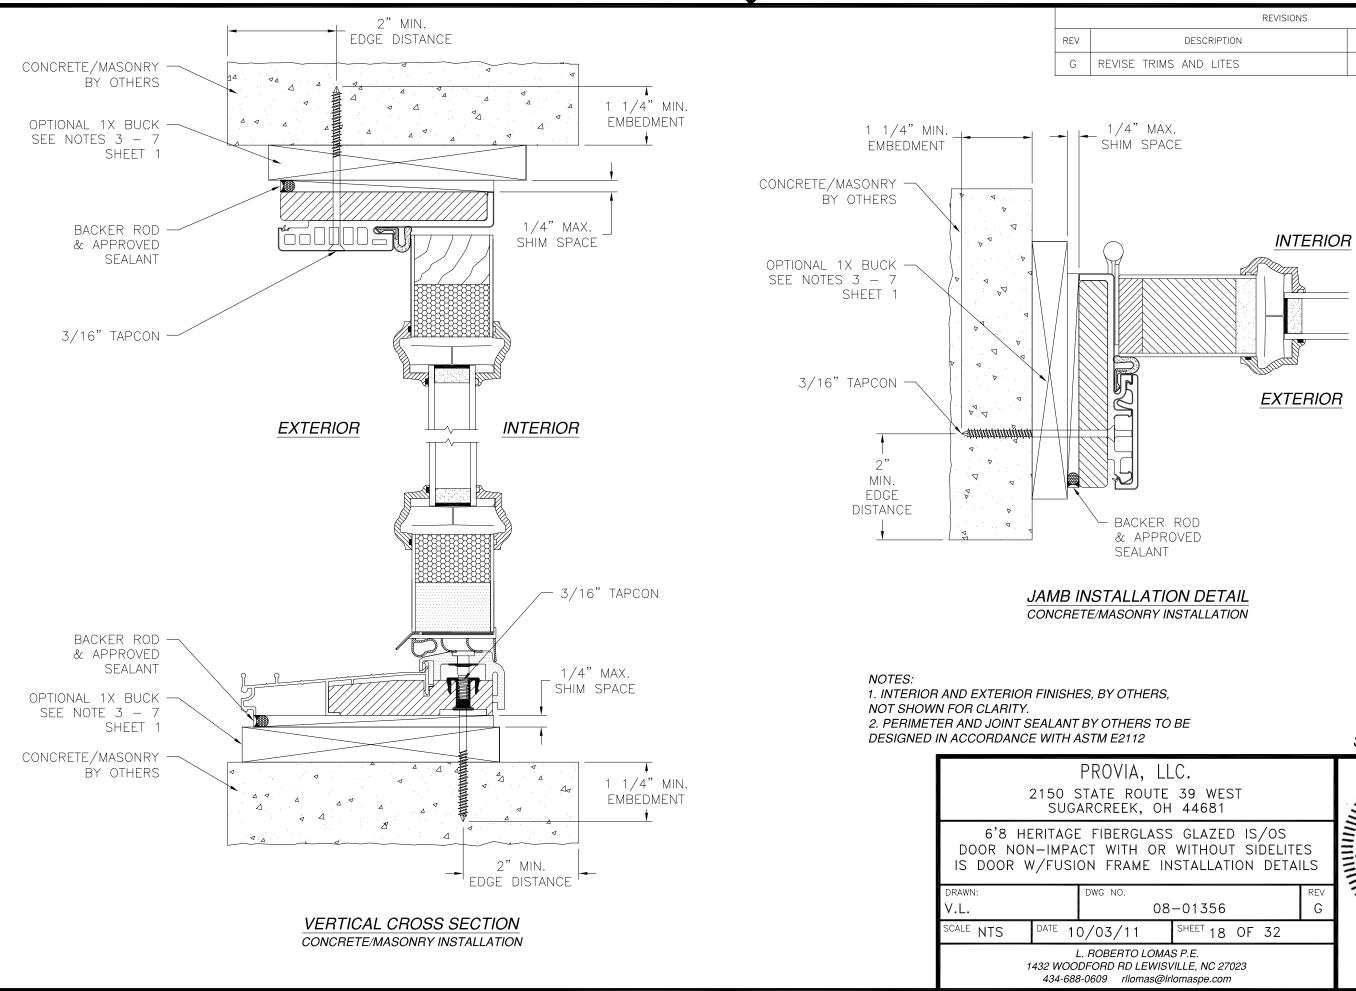

NOTES:

- 1. THE PRODUCT SHOWN HEREIN IS DESIGNED AND MANUFACTURED TO COMPLY WITH REQUIREMENTS OF THE FLORIDA BUILDING CODE.
- 2. WOOD FRAMING AND MASONRY OPENING TO BE DESIGNED AND ANCHORED TO PROPERLY TRANSFER ALL LOADS TO STRUCTURE. FRAMING AND MASONRY OPENING IS THE RESPONSIBILITY OF THE ARCHITECT OR ENGINEER OF RECORD.
- 3. 1X BUCK OVER MASONRY/CONCRETE IS OPTIONAL.
- 4. WHERE SHIM OR BUCK THICKNESS IS LESS THAN 1-1/2" WINDOW UNITS MUST BE ANCHORED THROUGH THE FRAME IN ACCORDANCE WITH MANUFACTURER'S PUBLISHED INSTALLATION INSTRUCTIONS. ANCHORS SHALL BE SECURELY FASTENED DIRECTLY INTO MASONRY, CONCRETE OR OTHER STRUCTURAL SUBSTRATE MATERIAL.
- 5. WHERE WOOD BUCK THICKNESS IS 1-1/2" OR GREATER, BUCK SHALL BE SECURELY FASTENED TO MASONRY, CONCRETE OR OTHER STRUCTURAL SUBSTRATE. WINDOW UNITS MAY BE ANCHORED THROUGH FRAME TO SECURED WOOD BUCK IN ACCORDANCE WITH MANUFACTURER'S PUBLISHED INSTALLATION INSTRUCTIONS.
- 6. WHERE 1X BUCK IS NOT USED DISSIMILAR MATERIALS MUST BE SEPARATED WITH APPROVED COATING OR MEMBRANE. SELECTION OF COATING OR MEMBRANE IS THE RESPONSIBILITY OF THE ARCHITECT OR ENGINEER OF RECORD.
- 7. BUCKS SHALL EXTEND BEYOND WINDOW INTERIOR FACE SO THAT FULL FRAME SUPPORT IS PROVIDED.
- 8. SHIM AS REQUIRED AT EACH ANCHOR LOCATION WITH LOAD BEARING SHIM. SHIM WHERE SPACE OF 1/16" OR GREATER OCCURS. MAXIMUM ALLOWABLE SHIM STACK TO BE 1/4".
- 9. SHIMS SHALL BE LOCATED, APPLIED AND MADE FROM MATERIALS AND THICKNESS CAPABLE OF SUSTAINING APPLICABLE LOADS.
- 10. WIND LOAD DURATION FACTOR Cd=1.6 WAS USED FOR WOOD ANCHOR CALCULATIONS.
- 11. FRAME MATERIAL: WOOD WITH G=.46 MINIMUM SPECIFIC GRAVITY OR FRAMESAVER OR FUSION FRAME.
- 12. UNITS MUST BE GLAZED PER ASTM E1300, WITH SAFETY GLAZING.
- 13. APPROVED IMPACT PROTECTIVE SYSTEM <u>IS REQUIRED</u> FOR THIS PRODUCT IN WIND BORNE DEBRIS REGIONS.
- 14. FOR ANCHORING THROUGH FRAME INTO WOOD FRAMING OR 2X BUCK USE #10 WOOD SCREWS WITH SUFFICIENT LENGTH TO ACHIEVE A 1 3/8" MINIMUM EMBEDMENT INTO SUBSTRATE. LOCATE ANCHORS AS SHOWN IN ELEVATIONS AND INSTALLATION DETAILS.

- 15. FOR ANCHORING THROUGH FRAME INTO MASONRY, SUFFICIENT LENGTH TO ACHIEVE A 1 1/4" MINIMU MINIMUM EDGE DISTANCE. LOCATE ANCHORS AS S DETAILS.
- 16. FOR ANCHORING THROUGH FRAME INTO METAL ST DRILLING SCREWS WITH SUFFICIENT LENGTH TO AC STRUCTURE INTERIOR WALL. LOCATE ANCHORS AS DETAILS.
- 17. ALL FASTENERS TO BE CORROSION RESISTANT.
- INSTALLATION ANCHORS SHALL BE INSTALLED IN A MANUFACTURER'S INSTALLATION INSTRUCTIONS AND SUBSTRATES WITH STRENGTHS LESS THAN THE MI A. WOOD – MINIMUM SPECIFIC GRAVITY OF G=0.4
  - B. CONCRETE MINIMUM COMPRESSIVE STRENGTH OF 3,192
  - C. MASONRY STRENGTH CONFORMANCE TO ASTM
  - D. METAL STRUCTURE: STEEL 18GA, 33KSI OR ALL

2. PERIMETER AND JOINT SEALANT BY OTHERS TO BE DESIGNED IN ACCORDANCE WITH ASTM E2112

L. ROBERTO 1432 WOODFORD RD 434-688-0609 rllc

 $\mathbf{T}$ 

| F                 | REVISIONS |            |          |
|-------------------|-----------|------------|----------|
| DESCRIPTION       |           | DATE       | APPROVED |
| E TRIMS AND LITES |           | 01/27/2021 | R.L.     |
| E TRIMS AND LITES |           | 01/27/2021 | R.L.     |