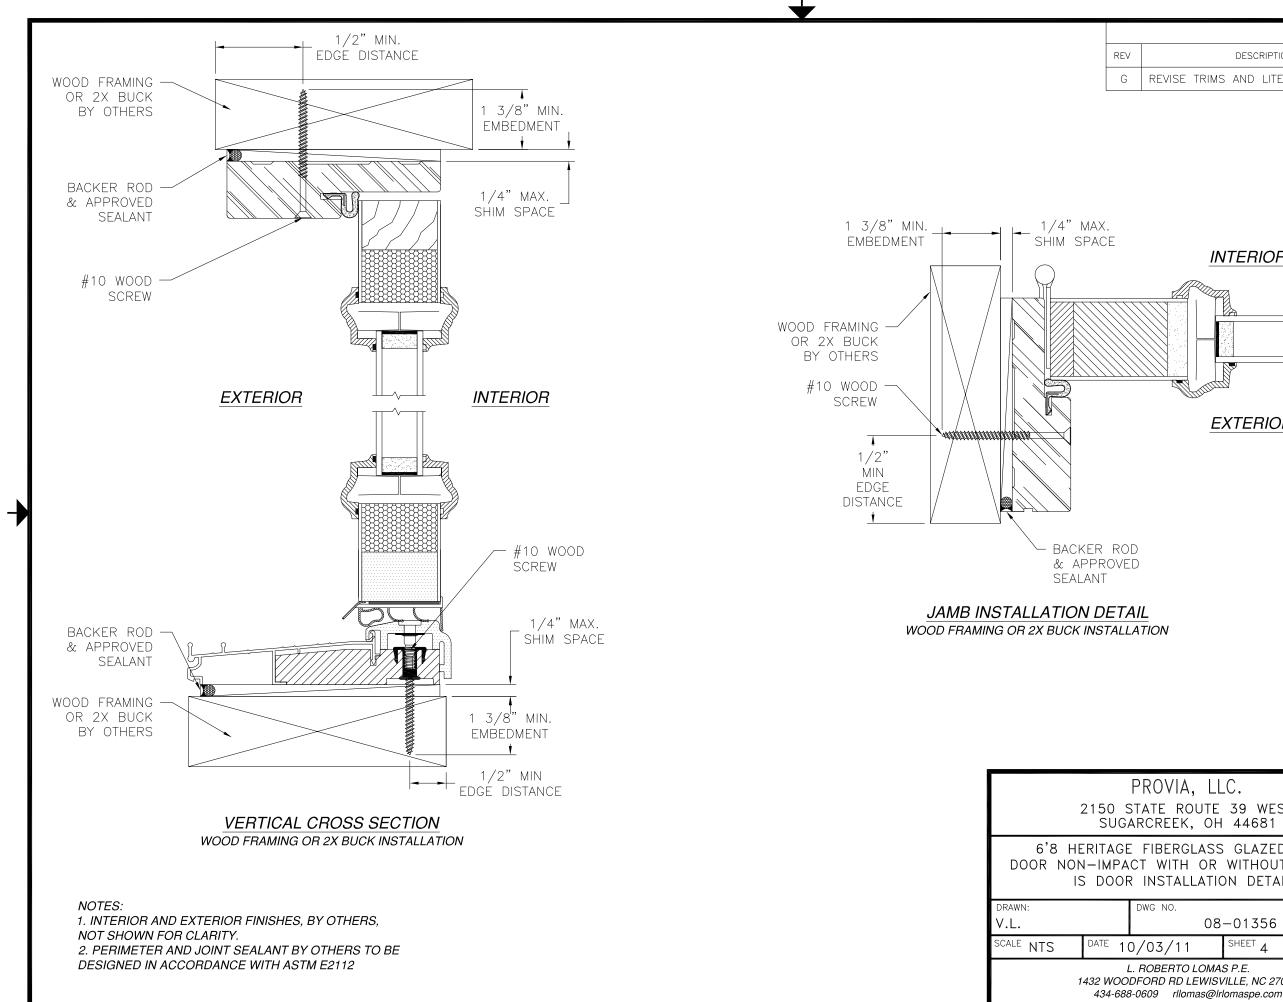

NOTES:

- 1. THE PRODUCT SHOWN HEREIN IS DESIGNED AND MANUFACTURED TO COMPLY WITH REQUIREMENTS OF THE FLORIDA BUILDING CODE.
- 2. WOOD FRAMING AND MASONRY OPENING TO BE DESIGNED AND ANCHORED TO PROPERLY TRANSFER ALL LOADS TO STRUCTURE. FRAMING AND MASONRY OPENING IS THE RESPONSIBILITY OF THE ARCHITECT OR ENGINEER OF RECORD.
- 3. 1X BUCK OVER MASONRY/CONCRETE IS OPTIONAL.
- 4. WHERE SHIM OR BUCK THICKNESS IS LESS THAN 1-1/2" WINDOW UNITS MUST BE ANCHORED THROUGH THE FRAME IN ACCORDANCE WITH MANUFACTURER'S PUBLISHED INSTALLATION INSTRUCTIONS. ANCHORS SHALL BE SECURELY FASTENED DIRECTLY INTO MASONRY, CONCRETE OR OTHER STRUCTURAL SUBSTRATE MATERIAL.
- 5. WHERE WOOD BUCK THICKNESS IS 1-1/2" OR GREATER, BUCK SHALL BE SECURELY FASTENED TO MASONRY, CONCRETE OR OTHER STRUCTURAL SUBSTRATE. WINDOW UNITS MAY BE ANCHORED THROUGH FRAME TO SECURED WOOD BUCK IN ACCORDANCE WITH MANUFACTURER'S PUBLISHED INSTALLATION INSTRUCTIONS.
- 6. WHERE 1X BUCK IS NOT USED DISSIMILAR MATERIALS MUST BE SEPARATED WITH APPROVED COATING OR MEMBRANE. SELECTION OF COATING OR MEMBRANE IS THE RESPONSIBILITY OF THE ARCHITECT OR ENGINEER OF RECORD.
- 7. BUCKS SHALL EXTEND BEYOND WINDOW INTERIOR FACE SO THAT FULL FRAME SUPPORT IS PROVIDED.
- 8. SHIM AS REQUIRED AT EACH ANCHOR LOCATION WITH LOAD BEARING SHIM. SHIM WHERE SPACE OF 1/16" OR GREATER OCCURS. MAXIMUM ALLOWABLE SHIM STACK TO BE 1/4".
- 9. SHIMS SHALL BE LOCATED, APPLIED AND MADE FROM MATERIALS AND THICKNESS CAPABLE OF SUSTAINING APPLICABLE LOADS.
- 10. WIND LOAD DURATION FACTOR Cd=1.6 WAS USED FOR WOOD ANCHOR CALCULATIONS.
- 11. FRAME MATERIAL: WOOD WITH G=.46 MINIMUM SPECIFIC GRAVITY OR FRAMESAVER OR FUSION FRAME.
- 12. UNITS MUST BE GLAZED PER ASTM E1300, WITH SAFETY GLAZING.
- 13. APPROVED IMPACT PROTECTIVE SYSTEM <u>IS REQUIRED</u> FOR THIS PRODUCT IN WIND BORNE DEBRIS REGIONS.
- 14. FOR ANCHORING THROUGH FRAME INTO WOOD FRAMING OR 2X BUCK USE #10 WOOD SCREWS WITH SUFFICIENT LENGTH TO ACHIEVE A 1 3/8" MINIMUM EMBEDMENT INTO SUBSTRATE. LOCATE ANCHORS AS SHOWN IN ELEVATIONS AND INSTALLATION DETAILS.

- 15. FOR ANCHORING THROUGH FRAME INTO MASONRY, SUFFICIENT LENGTH TO ACHIEVE A 1 1/4" MINIMU MINIMUM EDGE DISTANCE. LOCATE ANCHORS AS S DETAILS.
- 16. FOR ANCHORING THROUGH FRAME INTO METAL ST DRILLING SCREWS WITH SUFFICIENT LENGTH TO AC STRUCTURE INTERIOR WALL. LOCATE ANCHORS AS DETAILS.
- 17. ALL FASTENERS TO BE CORROSION RESISTANT.
- INSTALLATION ANCHORS SHALL BE INSTALLED IN A MANUFACTURER'S INSTALLATION INSTRUCTIONS AND SUBSTRATES WITH STRENGTHS LESS THAN THE MI A. WOOD – MINIMUM SPECIFIC GRAVITY OF G=0.4
  - B. CONCRETE MINIMUM COMPRESSIVE STRENGTH OF 3,192
  - C. MASONRY STRENGTH CONFORMANCE TO ASTM
  - D. METAL STRUCTURE: STEEL 18GA, 33KSI OR ALL

2. PERIMETER AND JOINT SEALANT BY OTHERS TO BE DESIGNED IN ACCORDANCE WITH ASTM E2112

L. ROBERTO 1432 WOODFORD RD 434-688-0609 rllc

 $\mathbf{T}$ 

| F                 | REVISIONS |            |          |
|-------------------|-----------|------------|----------|
| DESCRIPTION       |           | DATE       | APPROVED |
| E TRIMS AND LITES |           | 01/27/2021 | R.L.     |
| E TRIMS AND LITES |           | 01/27/2021 | R.L.     |

NOTES: 1. INTERIOR AND EXTERIOR FINISHES, BY OTHERS, NOT SHOWN FOR CLARITY. 2. PERIMETER AND JOINT SEALANT BY OTHERS TO BE DESIGNED IN ACCORDANCE WITH ASTM E2112

|                       |          | REVISIONS                                                                        |               |                  |
|-----------------------|----------|----------------------------------------------------------------------------------|---------------|------------------|
|                       | REV      | DESCRIPTION                                                                      | DATE          | APPROVED         |
|                       | G        | REVISE TRIMS AND LITES                                                           | 01/27/2021    | R.L.             |
| 1/2" MIN.<br>IBEDMENT |          | - 1/4" MAX.<br>SHIM SPACE<br>INTERIO                                             |               |                  |
|                       |          | LLATION DETAIL<br>2 2X BUCK INSTALLATION                                         |               |                  |
|                       |          |                                                                                  |               |                  |
|                       |          |                                                                                  | SIGNED: (     | 02/02/2021       |
|                       | 50 ST    | ROVIA, LLC.<br>ate route 39 west<br>rcreek, oh 44681                             |               | LOMIII<br>NSN ST |
| DOOR NON-I            | мрас     | FIBERGLASS GLAZED IS/OS<br>T WITH OR WITHOUT SIDELITES<br>E INSTALLATION DETAILS | No. 4         | 2514 *===        |
| DRAWN:<br>V.L.        |          | WG NO. REV<br>08-01356 G                                                         | TISSION SILON | FIDA             |
| SCALE NTS             | E 10,    | /03/11 SHEET 13 OF 32                                                            | 11111         |                  |
| 1432                  | L        | ROBERTO LOMAS P.E.<br>FORD RD LEWISVILLE, NC 27023                               | Luis R. Lo    |                  |
|                       | 84-688-0 |                                                                                  | FL No.:       | v∠314            |

JAMB INSTALLATION DETAIL WOOD FRAMING OR 2X BUCK INSTALLATION

 $\frown$ 

|                                                                                                                                  |                                  |          |                 |                                     | SIGNED: 02/02/2021 |
|----------------------------------------------------------------------------------------------------------------------------------|----------------------------------|----------|-----------------|-------------------------------------|--------------------|
| PROVIA, LLC.<br>2150 state route 39 west<br>sugarcreek, oh 44681                                                                 |                                  |          | ILCENST OF      |                                     |                    |
| 6'8 HERITAGE FIBERGLASS GLAZED IS/OS<br>DOOR NON-IMPACT WITH OR WITHOUT SIDELITES<br>IS DOOR W/FUSION FRAME INSTALLATION DETAILS |                                  |          | No. 6251# *     |                                     |                    |
| DRAWN: DWG NO. 08-01356                                                                                                          |                                  | REV<br>G | SONAL ENUL      |                                     |                    |
| <sup>SCALE</sup> NTS                                                                                                             | NTS DATE 10/03/11 SHEET 16 OF 32 |          | MINING CONTRACT |                                     |                    |
| L. ROBERTO LOMAS P.E.<br>1432 WOODFORD RD LEWISVILLE, NC 27023<br>434-688-0609 rllomas@lrlomaspe.com                             |                                  |          |                 | Luis R. Lomas P.E.<br>FL No.: 62514 |                    |