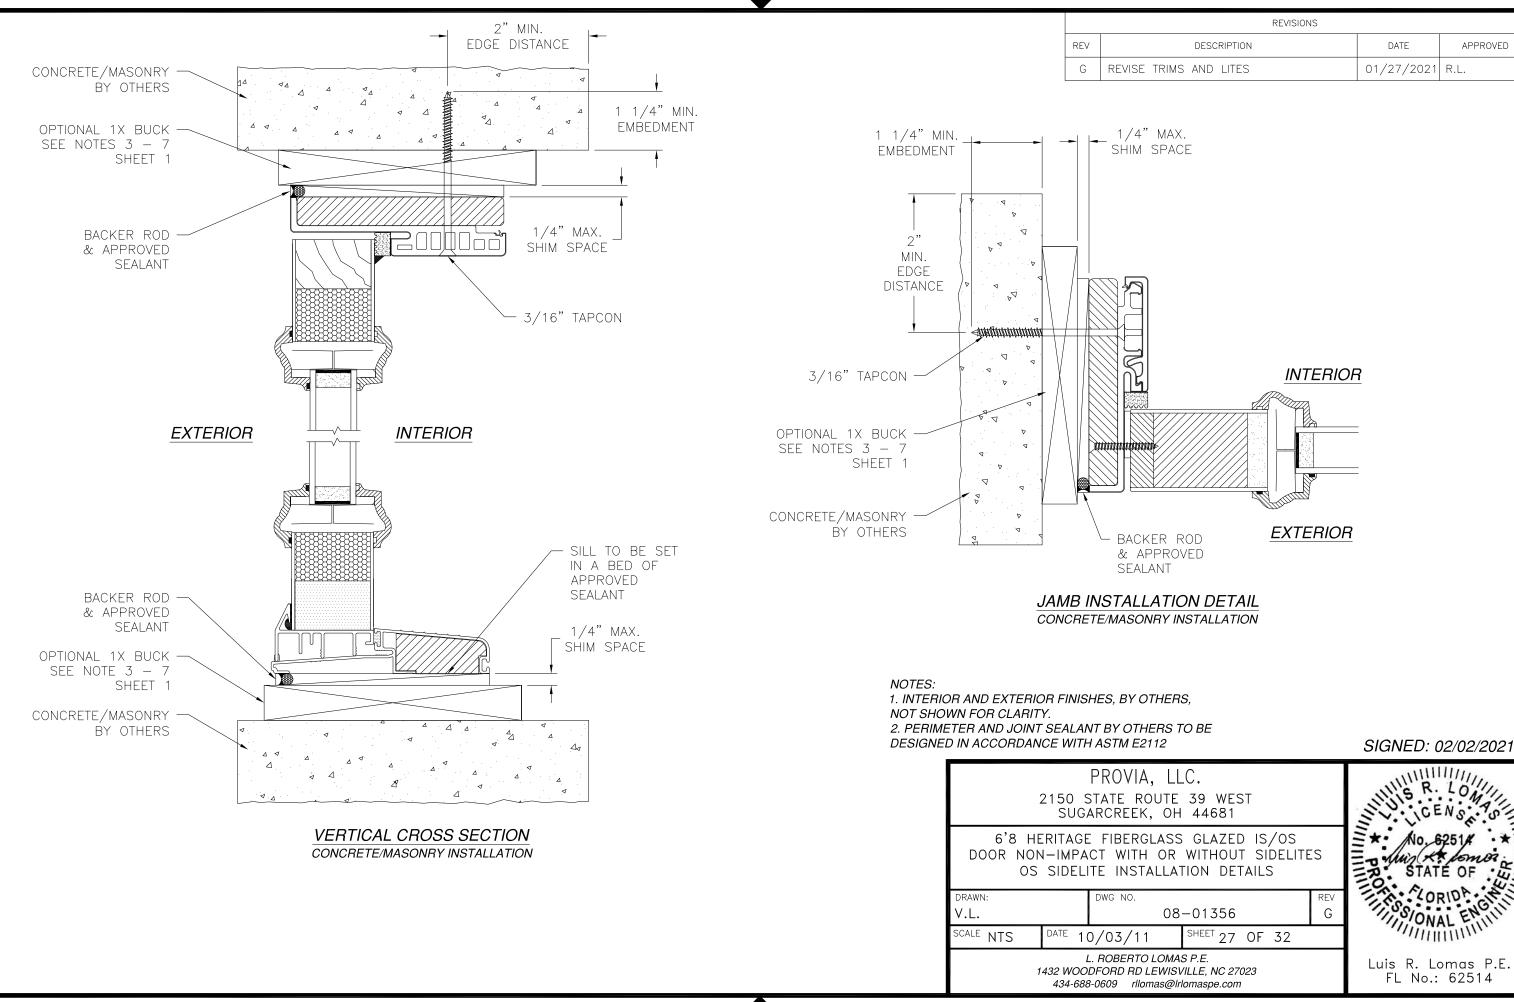

NOTES:

- 1. THE PRODUCT SHOWN HEREIN IS DESIGNED AND MANUFACTURED TO COMPLY WITH REQUIREMENTS OF THE FLORIDA BUILDING CODE.
- 2. WOOD FRAMING AND MASONRY OPENING TO BE DESIGNED AND ANCHORED TO PROPERLY TRANSFER ALL LOADS TO STRUCTURE. FRAMING AND MASONRY OPENING IS THE RESPONSIBILITY OF THE ARCHITECT OR ENGINEER OF RECORD.
- 3. 1X BUCK OVER MASONRY/CONCRETE IS OPTIONAL.
- 4. WHERE SHIM OR BUCK THICKNESS IS LESS THAN 1-1/2" WINDOW UNITS MUST BE ANCHORED THROUGH THE FRAME IN ACCORDANCE WITH MANUFACTURER'S PUBLISHED INSTALLATION INSTRUCTIONS. ANCHORS SHALL BE SECURELY FASTENED DIRECTLY INTO MASONRY, CONCRETE OR OTHER STRUCTURAL SUBSTRATE MATERIAL.
- 5. WHERE WOOD BUCK THICKNESS IS 1-1/2" OR GREATER, BUCK SHALL BE SECURELY FASTENED TO MASONRY, CONCRETE OR OTHER STRUCTURAL SUBSTRATE. WINDOW UNITS MAY BE ANCHORED THROUGH FRAME TO SECURED WOOD BUCK IN ACCORDANCE WITH MANUFACTURER'S PUBLISHED INSTALLATION INSTRUCTIONS.
- 6. WHERE 1X BUCK IS NOT USED DISSIMILAR MATERIALS MUST BE SEPARATED WITH APPROVED COATING OR MEMBRANE. SELECTION OF COATING OR MEMBRANE IS THE RESPONSIBILITY OF THE ARCHITECT OR ENGINEER OF RECORD.
- 7. BUCKS SHALL EXTEND BEYOND WINDOW INTERIOR FACE SO THAT FULL FRAME SUPPORT IS PROVIDED.
- 8. SHIM AS REQUIRED AT EACH ANCHOR LOCATION WITH LOAD BEARING SHIM. SHIM WHERE SPACE OF 1/16" OR GREATER OCCURS. MAXIMUM ALLOWABLE SHIM STACK TO BE 1/4".
- 9. SHIMS SHALL BE LOCATED, APPLIED AND MADE FROM MATERIALS AND THICKNESS CAPABLE OF SUSTAINING APPLICABLE LOADS.
- 10. WIND LOAD DURATION FACTOR Cd=1.6 WAS USED FOR WOOD ANCHOR CALCULATIONS.
- 11. FRAME MATERIAL: WOOD WITH G=.46 MINIMUM SPECIFIC GRAVITY OR FRAMESAVER OR FUSION FRAME.
- 12. UNITS MUST BE GLAZED PER ASTM E1300, WITH SAFETY GLAZING.
- 13. APPROVED IMPACT PROTECTIVE SYSTEM <u>IS REQUIRED</u> FOR THIS PRODUCT IN WIND BORNE DEBRIS REGIONS.
- 14. FOR ANCHORING THROUGH FRAME INTO WOOD FRAMING OR 2X BUCK USE #10 WOOD SCREWS WITH SUFFICIENT LENGTH TO ACHIEVE A 1 3/8" MINIMUM EMBEDMENT INTO SUBSTRATE. LOCATE ANCHORS AS SHOWN IN ELEVATIONS AND INSTALLATION DETAILS.

- 15. FOR ANCHORING THROUGH FRAME INTO MASONRY, SUFFICIENT LENGTH TO ACHIEVE A 1 1/4" MINIMU MINIMUM EDGE DISTANCE. LOCATE ANCHORS AS S DETAILS.
- 16. FOR ANCHORING THROUGH FRAME INTO METAL ST DRILLING SCREWS WITH SUFFICIENT LENGTH TO AC STRUCTURE INTERIOR WALL. LOCATE ANCHORS AS DETAILS.
- 17. ALL FASTENERS TO BE CORROSION RESISTANT.
- INSTALLATION ANCHORS SHALL BE INSTALLED IN A MANUFACTURER'S INSTALLATION INSTRUCTIONS AND SUBSTRATES WITH STRENGTHS LESS THAN THE MI A. WOOD – MINIMUM SPECIFIC GRAVITY OF G=0.4
  - B. CONCRETE MINIMUM COMPRESSIVE STRENGTH OF 3,192
  - C. MASONRY STRENGTH CONFORMANCE TO ASTM
  - D. METAL STRUCTURE: STEEL 18GA, 33KSI OR ALL

2. PERIMETER AND JOINT SEALANT BY OTHERS TO BE DESIGNED IN ACCORDANCE WITH ASTM E2112

L. ROBERTO 1432 WOODFORD RD 434-688-0609 rllc

 $\mathbf{T}$ 

| F                 | REVISIONS |            |          |
|-------------------|-----------|------------|----------|
| DESCRIPTION       |           | DATE       | APPROVED |
| E TRIMS AND LITES |           | 01/27/2021 | R.L.     |
| E TRIMS AND LITES |           | 01/27/2021 | R.L.     |