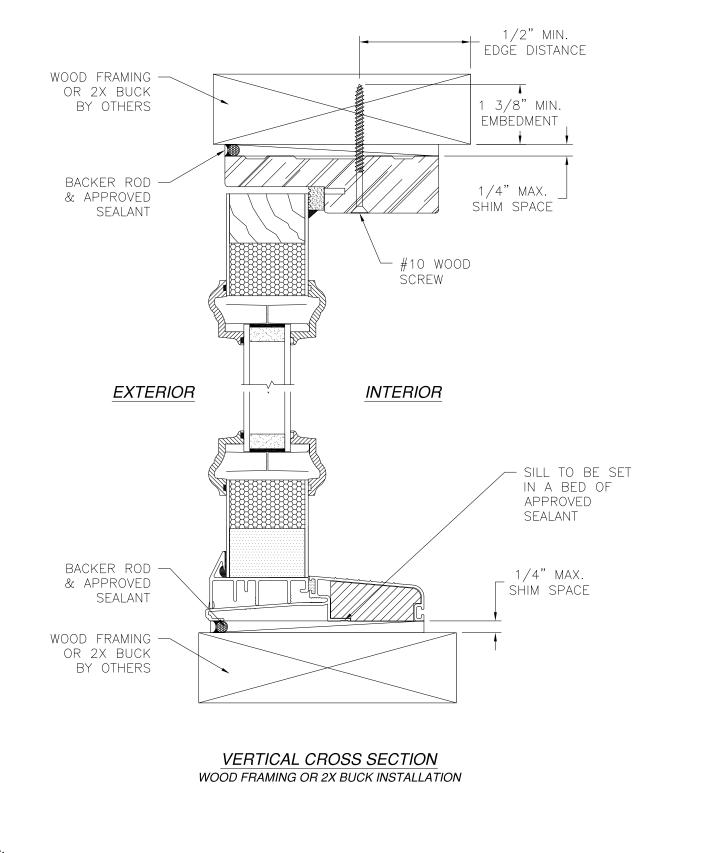

NOTES:

- 1. THE PRODUCT SHOWN HEREIN IS DESIGNED AND MANUFACTURED TO COMPLY WITH REQUIREMENTS OF THE FLORIDA BUILDING CODE.
- 2. WOOD FRAMING AND MASONRY OPENING TO BE DESIGNED AND ANCHORED TO PROPERLY TRANSFER ALL LOADS TO STRUCTURE. FRAMING AND MASONRY OPENING IS THE RESPONSIBILITY OF THE ARCHITECT OR ENGINEER OF RECORD.
- 3. 1X BUCK OVER MASONRY/CONCRETE IS OPTIONAL.
- 4. WHERE SHIM OR BUCK THICKNESS IS LESS THAN 1-1/2" WINDOW UNITS MUST BE ANCHORED THROUGH THE FRAME IN ACCORDANCE WITH MANUFACTURER'S PUBLISHED INSTALLATION INSTRUCTIONS. ANCHORS SHALL BE SECURELY FASTENED DIRECTLY INTO MASONRY, CONCRETE OR OTHER STRUCTURAL SUBSTRATE MATERIAL.
- 5. WHERE WOOD BUCK THICKNESS IS 1-1/2" OR GREATER, BUCK SHALL BE SECURELY FASTENED TO MASONRY, CONCRETE OR OTHER STRUCTURAL SUBSTRATE. WINDOW UNITS MAY BE ANCHORED THROUGH FRAME TO SECURED WOOD BUCK IN ACCORDANCE WITH MANUFACTURER'S PUBLISHED INSTALLATION INSTRUCTIONS.
- 6. WHERE 1X BUCK IS NOT USED DISSIMILAR MATERIALS MUST BE SEPARATED WITH APPROVED COATING OR MEMBRANE. SELECTION OF COATING OR MEMBRANE IS THE RESPONSIBILITY OF THE ARCHITECT OR ENGINEER OF RECORD.
- 7. BUCKS SHALL EXTEND BEYOND WINDOW INTERIOR FACE SO THAT FULL FRAME SUPPORT IS PROVIDED.
- 8. SHIM AS REQUIRED AT EACH ANCHOR LOCATION WITH LOAD BEARING SHIM. SHIM WHERE SPACE OF 1/16" OR GREATER OCCURS. MAXIMUM ALLOWABLE SHIM STACK TO BE 1/4".
- 9. SHIMS SHALL BE LOCATED, APPLIED AND MADE FROM MATERIALS AND THICKNESS CAPABLE OF SUSTAINING APPLICABLE LOADS.
- 10. WIND LOAD DURATION FACTOR Cd=1.6 WAS USED FOR WOOD ANCHOR CALCULATIONS.
- 11. FRAME MATERIAL: WOOD WITH G=.46 MINIMUM SPECIFIC GRAVITY OR FRAMESAVER OR FUSION FRAME.
- 12. UNITS MUST BE GLAZED PER ASTM E1300, WITH SAFETY GLAZING.
- 13. APPROVED IMPACT PROTECTIVE SYSTEM <u>IS REQUIRED</u> FOR THIS PRODUCT IN WIND BORNE DEBRIS REGIONS.
- 14. FOR ANCHORING THROUGH FRAME INTO WOOD FRAMING OR 2X BUCK USE #10 WOOD SCREWS WITH SUFFICIENT LENGTH TO ACHIEVE A 1 3/8" MINIMUM EMBEDMENT INTO SUBSTRATE. LOCATE ANCHORS AS SHOWN IN ELEVATIONS AND INSTALLATION DETAILS.

 $\mathbf{T}$ 

| DESCRIPTION       | DATE       | APPROVED |
|-------------------|------------|----------|
| E TRIMS AND LITES | 01/27/2021 | R.L.     |

|                                                                   | SIGNED: 02/02/2021                  |
|-------------------------------------------------------------------|-------------------------------------|
| A, LLC.<br>Route 39 west<br>K, oh 44681                           | LICENS TO                           |
| GLASS GLAZED IS/OS<br>H OR WITHOUT SIDELITES<br>TALLATION DETAILS | No. 6251# *                         |
| 08-01356                                                          |                                     |
| 1 SHEET 7 OF 32                                                   |                                     |
| O LOMAS P.E.<br>D LEWISVILLE, NC 27023<br>Jomas@Irlomaspe.com     | Luis R. Lomas P.E.<br>FL No.: 62514 |