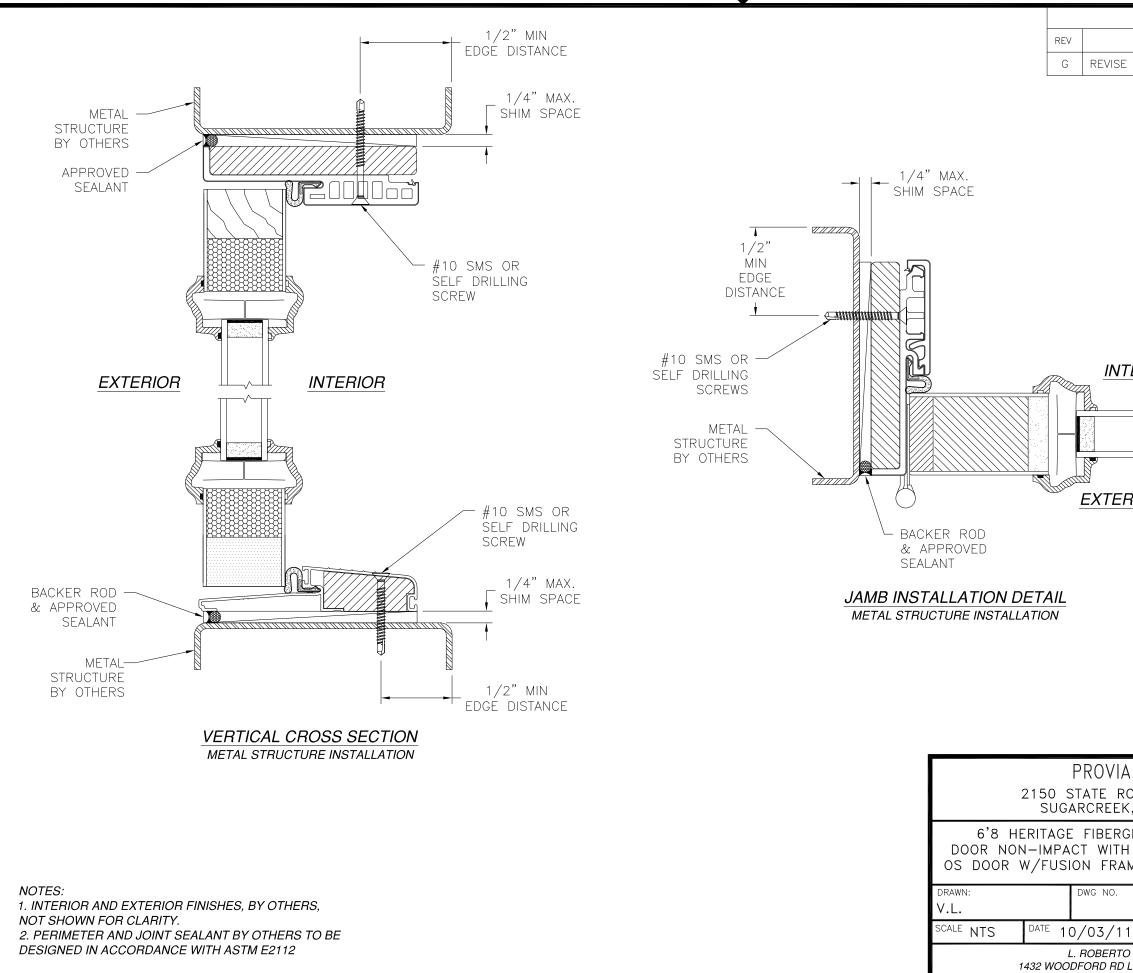

NOTES:

- 1. THE PRODUCT SHOWN HEREIN IS DESIGNED AND MANUFACTURED TO COMPLY WITH REQUIREMENTS OF THE FLORIDA BUILDING CODE.
- 2. WOOD FRAMING AND MASONRY OPENING TO BE DESIGNED AND ANCHORED TO PROPERLY TRANSFER ALL LOADS TO STRUCTURE. FRAMING AND MASONRY OPENING IS THE RESPONSIBILITY OF THE ARCHITECT OR ENGINEER OF RECORD.
- 3. 1X BUCK OVER MASONRY/CONCRETE IS OPTIONAL.
- 4. WHERE SHIM OR BUCK THICKNESS IS LESS THAN 1-1/2" WINDOW UNITS MUST BE ANCHORED THROUGH THE FRAME IN ACCORDANCE WITH MANUFACTURER'S PUBLISHED INSTALLATION INSTRUCTIONS. ANCHORS SHALL BE SECURELY FASTENED DIRECTLY INTO MASONRY, CONCRETE OR OTHER STRUCTURAL SUBSTRATE MATERIAL.
- 5. WHERE WOOD BUCK THICKNESS IS 1-1/2" OR GREATER, BUCK SHALL BE SECURELY FASTENED TO MASONRY, CONCRETE OR OTHER STRUCTURAL SUBSTRATE. WINDOW UNITS MAY BE ANCHORED THROUGH FRAME TO SECURED WOOD BUCK IN ACCORDANCE WITH MANUFACTURER'S PUBLISHED INSTALLATION INSTRUCTIONS.
- 6. WHERE 1X BUCK IS NOT USED DISSIMILAR MATERIALS MUST BE SEPARATED WITH APPROVED COATING OR MEMBRANE. SELECTION OF COATING OR MEMBRANE IS THE RESPONSIBILITY OF THE ARCHITECT OR ENGINEER OF RECORD.
- 7. BUCKS SHALL EXTEND BEYOND WINDOW INTERIOR FACE SO THAT FULL FRAME SUPPORT IS PROVIDED.
- 8. SHIM AS REQUIRED AT EACH ANCHOR LOCATION WITH LOAD BEARING SHIM. SHIM WHERE SPACE OF 1/16" OR GREATER OCCURS. MAXIMUM ALLOWABLE SHIM STACK TO BE 1/4".
- 9. SHIMS SHALL BE LOCATED, APPLIED AND MADE FROM MATERIALS AND THICKNESS CAPABLE OF SUSTAINING APPLICABLE LOADS.
- 10. WIND LOAD DURATION FACTOR Cd=1.6 WAS USED FOR WOOD ANCHOR CALCULATIONS.
- 11. FRAME MATERIAL: WOOD WITH G=.46 MINIMUM SPECIFIC GRAVITY OR FRAMESAVER OR FUSION FRAME.
- 12. UNITS MUST BE GLAZED PER ASTM E1300, WITH SAFETY GLAZING.
- 13. APPROVED IMPACT PROTECTIVE SYSTEM <u>IS REQUIRED</u> FOR THIS PRODUCT IN WIND BORNE DEBRIS REGIONS.
- 14. FOR ANCHORING THROUGH FRAME INTO WOOD FRAMING OR 2X BUCK USE #10 WOOD SCREWS WITH SUFFICIENT LENGTH TO ACHIEVE A 1 3/8" MINIMUM EMBEDMENT INTO SUBSTRATE. LOCATE ANCHORS AS SHOWN IN ELEVATIONS AND INSTALLATION DETAILS.

- 15. FOR ANCHORING THROUGH FRAME INTO MASONRY, SUFFICIENT LENGTH TO ACHIEVE A 1 1/4" MINIMU MINIMUM EDGE DISTANCE. LOCATE ANCHORS AS S DETAILS.
- 16. FOR ANCHORING THROUGH FRAME INTO METAL ST DRILLING SCREWS WITH SUFFICIENT LENGTH TO AC STRUCTURE INTERIOR WALL. LOCATE ANCHORS AS DETAILS.
- 17. ALL FASTENERS TO BE CORROSION RESISTANT.
- INSTALLATION ANCHORS SHALL BE INSTALLED IN A MANUFACTURER'S INSTALLATION INSTRUCTIONS AND SUBSTRATES WITH STRENGTHS LESS THAN THE MI A. WOOD – MINIMUM SPECIFIC GRAVITY OF G=0.4
  - B. CONCRETE MINIMUM COMPRESSIVE STRENGTH OF 3,192
  - C. MASONRY STRENGTH CONFORMANCE TO ASTM
  - D. METAL STRUCTURE: STEEL 18GA, 33KSI OR ALL

2. PERIMETER AND JOINT SEALANT BY OTHERS TO BE DESIGNED IN ACCORDANCE WITH ASTM E2112

L. ROBERTO 1432 WOODFORD RD 434-688-0609 rllc

 $\mathbf{T}$ 

| F                 | REVISIONS |            |          |
|-------------------|-----------|------------|----------|
| DESCRIPTION       |           | DATE       | APPROVED |
| E TRIMS AND LITES |           | 01/27/2021 | R.L.     |
| E TRIMS AND LITES |           | 01/27/2021 | R.L.     |