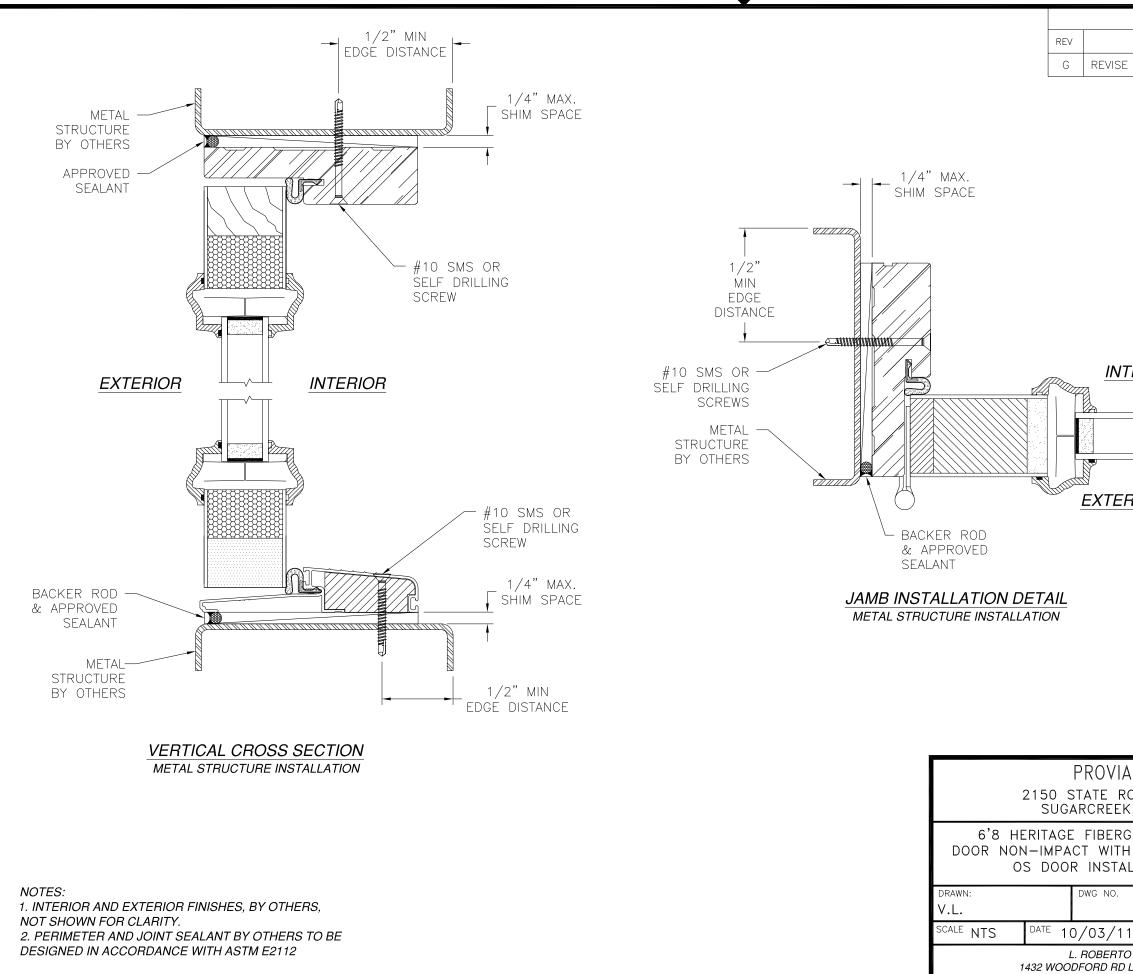

NOTES:

- 1. THE PRODUCT SHOWN HEREIN IS DESIGNED AND MANUFACTURED TO COMPLY WITH REQUIREMENTS OF THE FLORIDA BUILDING CODE.
- 2. WOOD FRAMING AND MASONRY OPENING TO BE DESIGNED AND ANCHORED TO PROPERLY TRANSFER ALL LOADS TO STRUCTURE. FRAMING AND MASONRY OPENING IS THE RESPONSIBILITY OF THE ARCHITECT OR ENGINEER OF RECORD.
- 3. 1X BUCK OVER MASONRY/CONCRETE IS OPTIONAL.
- 4. WHERE SHIM OR BUCK THICKNESS IS LESS THAN 1-1/2" WINDOW UNITS MUST BE ANCHORED THROUGH THE FRAME IN ACCORDANCE WITH MANUFACTURER'S PUBLISHED INSTALLATION INSTRUCTIONS. ANCHORS SHALL BE SECURELY FASTENED DIRECTLY INTO MASONRY, CONCRETE OR OTHER STRUCTURAL SUBSTRATE MATERIAL.
- 5. WHERE WOOD BUCK THICKNESS IS 1-1/2" OR GREATER, BUCK SHALL BE SECURELY FASTENED TO MASONRY, CONCRETE OR OTHER STRUCTURAL SUBSTRATE. WINDOW UNITS MAY BE ANCHORED THROUGH FRAME TO SECURED WOOD BUCK IN ACCORDANCE WITH MANUFACTURER'S PUBLISHED INSTALLATION INSTRUCTIONS.
- 6. WHERE 1X BUCK IS NOT USED DISSIMILAR MATERIALS MUST BE SEPARATED WITH APPROVED COATING OR MEMBRANE. SELECTION OF COATING OR MEMBRANE IS THE RESPONSIBILITY OF THE ARCHITECT OR ENGINEER OF RECORD.
- 7. BUCKS SHALL EXTEND BEYOND WINDOW INTERIOR FACE SO THAT FULL FRAME SUPPORT IS PROVIDED.
- 8. SHIM AS REQUIRED AT EACH ANCHOR LOCATION WITH LOAD BEARING SHIM. SHIM WHERE SPACE OF 1/16" OR GREATER OCCURS. MAXIMUM ALLOWABLE SHIM STACK TO BE 1/4".
- 9. SHIMS SHALL BE LOCATED, APPLIED AND MADE FROM MATERIALS AND THICKNESS CAPABLE OF SUSTAINING APPLICABLE LOADS.
- 10. WIND LOAD DURATION FACTOR Cd=1.6 WAS USED FOR WOOD ANCHOR CALCULATIONS.
- 11. FRAME MATERIAL: WOOD WITH G=.46 MINIMUM SPECIFIC GRAVITY OR FRAMESAVER OR FUSION FRAME.
- 12. UNITS MUST BE GLAZED PER ASTM E1300, WITH SAFETY GLAZING.
- 13. APPROVED IMPACT PROTECTIVE SYSTEM <u>IS REQUIRED</u> FOR THIS PRODUCT IN WIND BORNE DEBRIS REGIONS.
- 14. FOR ANCHORING THROUGH FRAME INTO WOOD FRAMING OR 2X BUCK USE #10 WOOD SCREWS WITH SUFFICIENT LENGTH TO ACHIEVE A 1 3/8" MINIMUM EMBEDMENT INTO SUBSTRATE. LOCATE ANCHORS AS SHOWN IN ELEVATIONS AND INSTALLATION DETAILS.

- 15. FOR ANCHORING THROUGH FRAME INTO MASONRY, SUFFICIENT LENGTH TO ACHIEVE A 1 1/4" MINIMU MINIMUM EDGE DISTANCE. LOCATE ANCHORS AS S DETAILS.
- 16. FOR ANCHORING THROUGH FRAME INTO METAL ST DRILLING SCREWS WITH SUFFICIENT LENGTH TO AC STRUCTURE INTERIOR WALL. LOCATE ANCHORS AS DETAILS.
- 17. ALL FASTENERS TO BE CORROSION RESISTANT.
- INSTALLATION ANCHORS SHALL BE INSTALLED IN A MANUFACTURER'S INSTALLATION INSTRUCTIONS AND SUBSTRATES WITH STRENGTHS LESS THAN THE MI A. WOOD – MINIMUM SPECIFIC GRAVITY OF G=0.4
  - B. CONCRETE MINIMUM COMPRESSIVE STRENGTH OF 3,192
  - C. MASONRY STRENGTH CONFORMANCE TO ASTM
  - D. METAL STRUCTURE: STEEL 18GA, 33KSI OR ALL