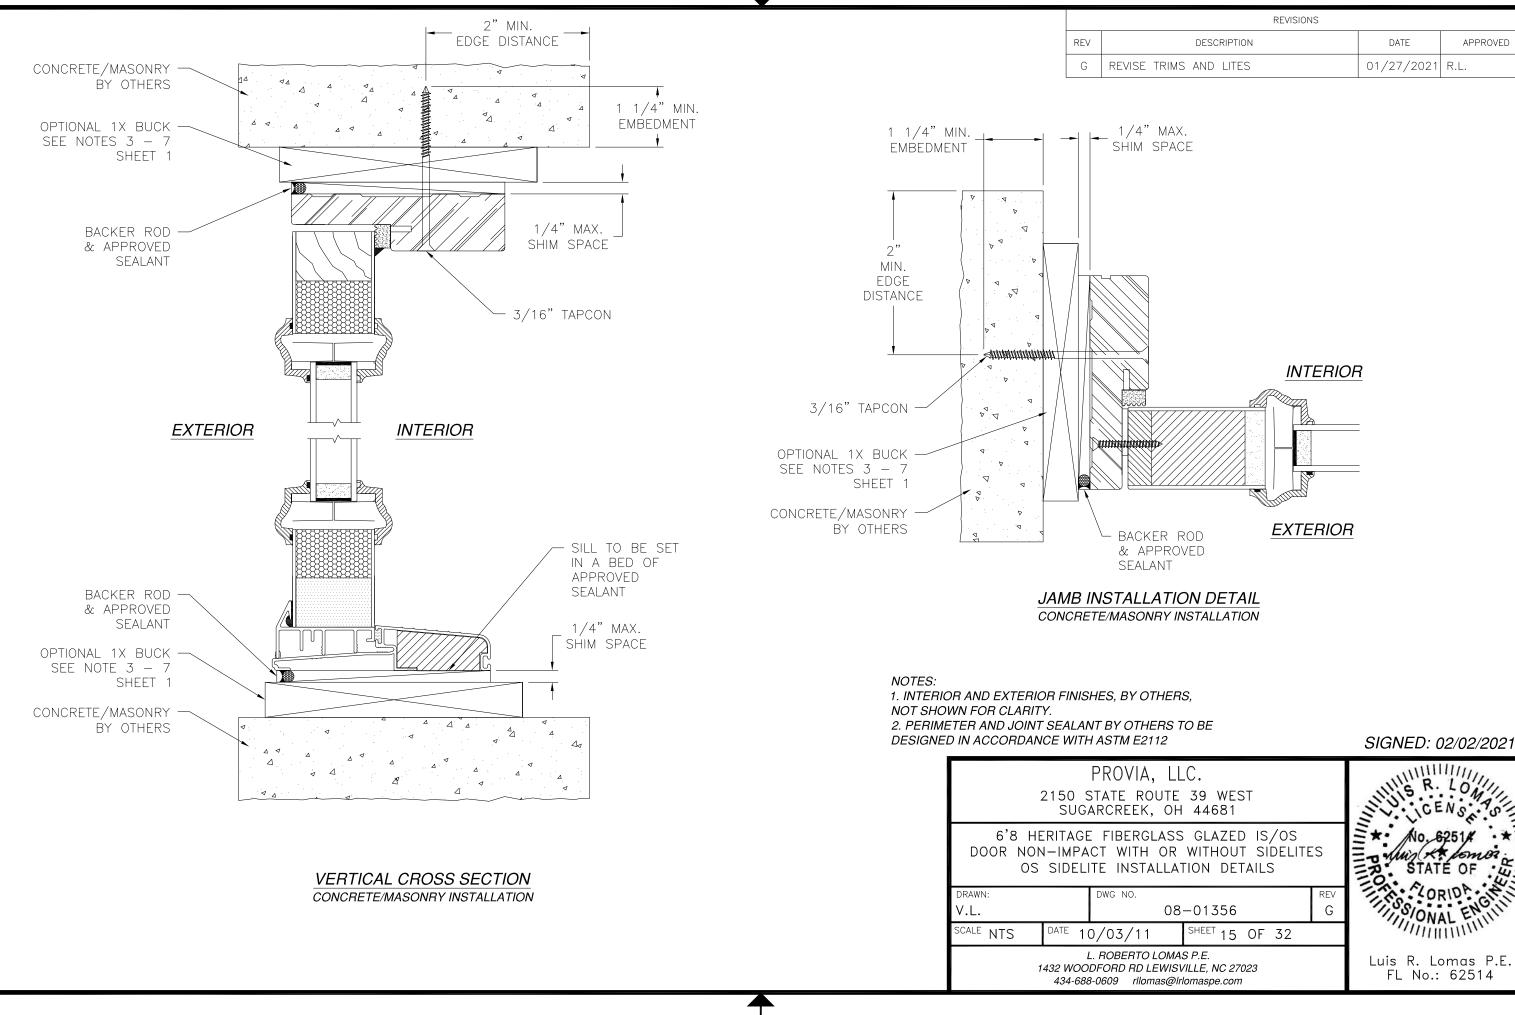

NOTES:

- 1. THE PRODUCT SHOWN HEREIN IS DESIGNED AND MANUFACTURED TO COMPLY WITH REQUIREMENTS OF THE FLORIDA BUILDING CODE.
- 2. WOOD FRAMING AND MASONRY OPENING TO BE DESIGNED AND ANCHORED TO PROPERLY TRANSFER ALL LOADS TO STRUCTURE. FRAMING AND MASONRY OPENING IS THE RESPONSIBILITY OF THE ARCHITECT OR ENGINEER OF RECORD.
- 3. 1X BUCK OVER MASONRY/CONCRETE IS OPTIONAL.
- 4. WHERE SHIM OR BUCK THICKNESS IS LESS THAN 1-1/2" WINDOW UNITS MUST BE ANCHORED THROUGH THE FRAME IN ACCORDANCE WITH MANUFACTURER'S PUBLISHED INSTALLATION INSTRUCTIONS. ANCHORS SHALL BE SECURELY FASTENED DIRECTLY INTO MASONRY, CONCRETE OR OTHER STRUCTURAL SUBSTRATE MATERIAL.
- 5. WHERE WOOD BUCK THICKNESS IS 1-1/2" OR GREATER, BUCK SHALL BE SECURELY FASTENED TO MASONRY, CONCRETE OR OTHER STRUCTURAL SUBSTRATE. WINDOW UNITS MAY BE ANCHORED THROUGH FRAME TO SECURED WOOD BUCK IN ACCORDANCE WITH MANUFACTURER'S PUBLISHED INSTALLATION INSTRUCTIONS.
- 6. WHERE 1X BUCK IS NOT USED DISSIMILAR MATERIALS MUST BE SEPARATED WITH APPROVED COATING OR MEMBRANE. SELECTION OF COATING OR MEMBRANE IS THE RESPONSIBILITY OF THE ARCHITECT OR ENGINEER OF RECORD.
- 7. BUCKS SHALL EXTEND BEYOND WINDOW INTERIOR FACE SO THAT FULL FRAME SUPPORT IS PROVIDED.
- 8. SHIM AS REQUIRED AT EACH ANCHOR LOCATION WITH LOAD BEARING SHIM. SHIM WHERE SPACE OF 1/16" OR GREATER OCCURS. MAXIMUM ALLOWABLE SHIM STACK TO BE 1/4".
- 9. SHIMS SHALL BE LOCATED, APPLIED AND MADE FROM MATERIALS AND THICKNESS CAPABLE OF SUSTAINING APPLICABLE LOADS.
- 10. WIND LOAD DURATION FACTOR Cd=1.6 WAS USED FOR WOOD ANCHOR CALCULATIONS.
- 11. FRAME MATERIAL: WOOD WITH G=.46 MINIMUM SPECIFIC GRAVITY OR FRAMESAVER OR FUSION FRAME.
- 12. UNITS MUST BE GLAZED PER ASTM E1300, WITH SAFETY GLAZING.
- 13. APPROVED IMPACT PROTECTIVE SYSTEM <u>IS REQUIRED</u> FOR THIS PRODUCT IN WIND BORNE DEBRIS REGIONS.
- 14. FOR ANCHORING THROUGH FRAME INTO WOOD FRAMING OR 2X BUCK USE #10 WOOD SCREWS WITH SUFFICIENT LENGTH TO ACHIEVE A 1 3/8" MINIMUM EMBEDMENT INTO SUBSTRATE. LOCATE ANCHORS AS SHOWN IN ELEVATIONS AND INSTALLATION DETAILS.

- 15. FOR ANCHORING THROUGH FRAME INTO MASONRY, SUFFICIENT LENGTH TO ACHIEVE A 1 1/4" MINIMU MINIMUM EDGE DISTANCE. LOCATE ANCHORS AS S DETAILS.
- 16. FOR ANCHORING THROUGH FRAME INTO METAL ST DRILLING SCREWS WITH SUFFICIENT LENGTH TO AC STRUCTURE INTERIOR WALL. LOCATE ANCHORS AS DETAILS.
- 17. ALL FASTENERS TO BE CORROSION RESISTANT.
- INSTALLATION ANCHORS SHALL BE INSTALLED IN A MANUFACTURER'S INSTALLATION INSTRUCTIONS AND SUBSTRATES WITH STRENGTHS LESS THAN THE MI A. WOOD – MINIMUM SPECIFIC GRAVITY OF G=0.4
  - B. CONCRETE MINIMUM COMPRESSIVE STRENGTH OF 3,192
  - C. MASONRY STRENGTH CONFORMANCE TO ASTM
  - D. METAL STRUCTURE: STEEL 18GA, 33KSI OR ALL

2. PERIMETER AND JOINT SEALANT BY OTHERS TO BE DESIGNED IN ACCORDANCE WITH ASTM E2112

L. ROBERTO 1432 WOODFORD RD 434-688-0609 rllc

 $\mathbf{T}$ 

| F                 | REVISIONS |            |          |
|-------------------|-----------|------------|----------|
| DESCRIPTION       |           | DATE       | APPROVED |
| E TRIMS AND LITES |           | 01/27/2021 | R.L.     |
| E TRIMS AND LITES |           | 01/27/2021 | R.L.     |

NOTES: 1. INTERIOR AND EXTERIOR FINISHES, BY OTHERS, NOT SHOWN FOR CLARITY. 2. PERIMETER AND JOINT SEALANT BY OTHERS TO BE DESIGNED IN ACCORDANCE WITH ASTM E2112

|                       |          | REVISIONS                                                                        |               |                  |
|-----------------------|----------|----------------------------------------------------------------------------------|---------------|------------------|
|                       | REV      | DESCRIPTION                                                                      | DATE          | APPROVED         |
|                       | G        | REVISE TRIMS AND LITES                                                           | 01/27/2021    | R.L.             |
| 1/2" MIN.<br>IBEDMENT |          | - 1/4" MAX.<br>SHIM SPACE<br>INTERIO                                             |               |                  |
|                       |          | LLATION DETAIL<br>2 2X BUCK INSTALLATION                                         |               |                  |
|                       |          |                                                                                  |               |                  |
|                       |          |                                                                                  | SIGNED: (     | 02/02/2021       |
|                       | 50 ST    | ROVIA, LLC.<br>ate route 39 west<br>rcreek, oh 44681                             |               | LOMIII<br>NSN ST |
| DOOR NON-I            | мрас     | FIBERGLASS GLAZED IS/OS<br>T WITH OR WITHOUT SIDELITES<br>E INSTALLATION DETAILS | No. 4         | 2514 *===        |
| DRAWN:<br>V.L.        |          | WG NO. REV<br>08-01356 G                                                         | TISSION SILON | FIDA             |
| SCALE NTS             | E 10,    | /03/11 SHEET 13 OF 32                                                            | 11111         |                  |
| 1432                  | L        | ROBERTO LOMAS P.E.<br>FORD RD LEWISVILLE, NC 27023                               | Luis R. Lo    |                  |
|                       | 84-688-0 |                                                                                  | FL No.:       | v∠314            |