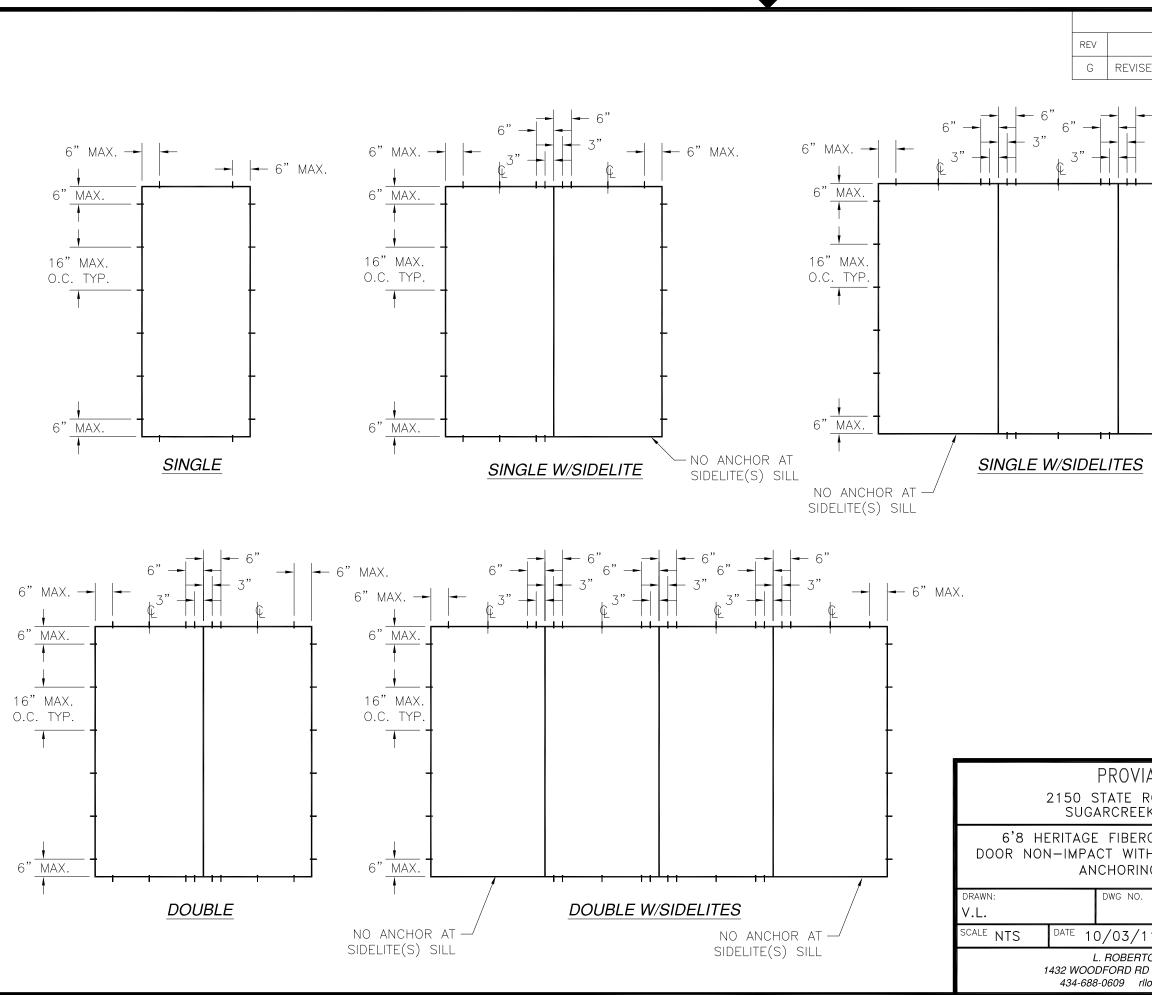

| REVISIONS                                                                                               |                       |                                                                    |
|---------------------------------------------------------------------------------------------------------|-----------------------|--------------------------------------------------------------------|
| DESCRIPTION                                                                                             | DATE                  | APPROVED                                                           |
| E TRIMS AND LITES                                                                                       | 01/27/2021            | R.L.                                                               |
| - 6"<br>- 3" 6" MAX.<br>- 6" MAX.<br>- 6" MAX.<br>- 0<br>- 0<br>- 0<br>- 0<br>- 0<br>- 0<br>- 0<br>- 0  |                       |                                                                    |
|                                                                                                         | SIGNED: (             | 02/02/2021                                                         |
| A, LLC.<br>ROUTE 39 WEST<br>K, OH 44681<br>RGLASS GLAZED IS/OS<br>TH OR WITHOUT SIDELITES<br>NG LAYOUTS |                       | 11/1/1/1<br>NS 551/1<br>251/1 *=================================== |
| 08-01356<br>11 SHEET 3 OF 32                                                                            | STAT                  |                                                                    |
| TO LOMAS P.E.<br>D LEWISVILLE, NC 27023<br>Ilomas@Irlomaspe.com                                         | Luis R. Lo<br>FL No.: | omas P.E.<br>62514                                                 |