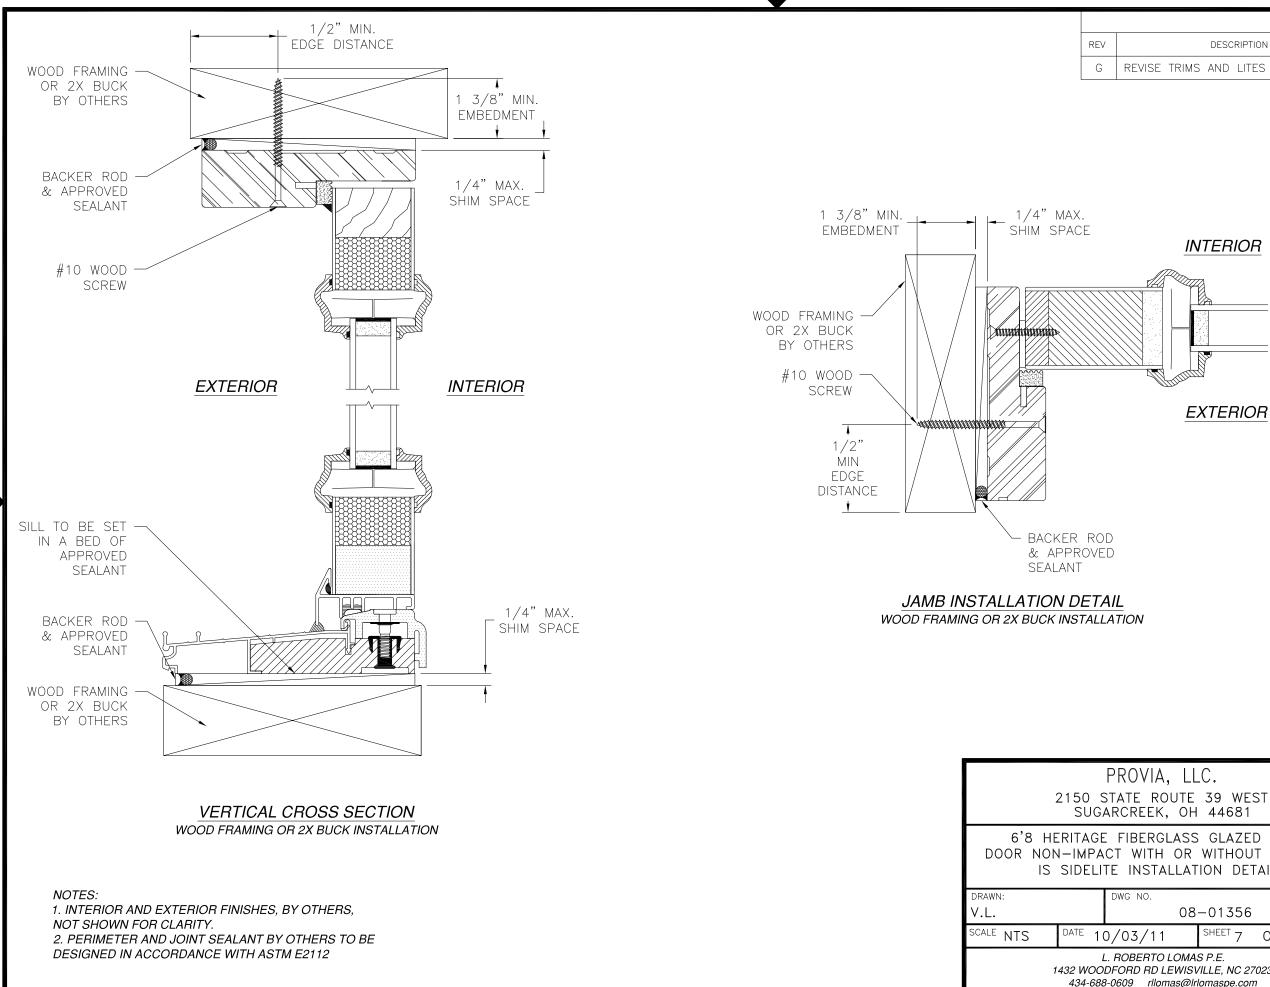

NOTES:

- 1. THE PRODUCT SHOWN HEREIN IS DESIGNED AND MANUFACTURED TO COMPLY WITH REQUIREMENTS OF THE FLORIDA BUILDING CODE.
- 2. WOOD FRAMING AND MASONRY OPENING TO BE DESIGNED AND ANCHORED TO PROPERLY TRANSFER ALL LOADS TO STRUCTURE. FRAMING AND MASONRY OPENING IS THE RESPONSIBILITY OF THE ARCHITECT OR ENGINEER OF RECORD.
- 3. 1X BUCK OVER MASONRY/CONCRETE IS OPTIONAL.
- 4. WHERE SHIM OR BUCK THICKNESS IS LESS THAN 1-1/2" WINDOW UNITS MUST BE ANCHORED THROUGH THE FRAME IN ACCORDANCE WITH MANUFACTURER'S PUBLISHED INSTALLATION INSTRUCTIONS. ANCHORS SHALL BE SECURELY FASTENED DIRECTLY INTO MASONRY, CONCRETE OR OTHER STRUCTURAL SUBSTRATE MATERIAL.
- 5. WHERE WOOD BUCK THICKNESS IS 1-1/2" OR GREATER, BUCK SHALL BE SECURELY FASTENED TO MASONRY, CONCRETE OR OTHER STRUCTURAL SUBSTRATE. WINDOW UNITS MAY BE ANCHORED THROUGH FRAME TO SECURED WOOD BUCK IN ACCORDANCE WITH MANUFACTURER'S PUBLISHED INSTALLATION INSTRUCTIONS.
- 6. WHERE 1X BUCK IS NOT USED DISSIMILAR MATERIALS MUST BE SEPARATED WITH APPROVED COATING OR MEMBRANE. SELECTION OF COATING OR MEMBRANE IS THE RESPONSIBILITY OF THE ARCHITECT OR ENGINEER OF RECORD.
- 7. BUCKS SHALL EXTEND BEYOND WINDOW INTERIOR FACE SO THAT FULL FRAME SUPPORT IS PROVIDED.
- 8. SHIM AS REQUIRED AT EACH ANCHOR LOCATION WITH LOAD BEARING SHIM. SHIM WHERE SPACE OF 1/16" OR GREATER OCCURS. MAXIMUM ALLOWABLE SHIM STACK TO BE 1/4".
- 9. SHIMS SHALL BE LOCATED, APPLIED AND MADE FROM MATERIALS AND THICKNESS CAPABLE OF SUSTAINING APPLICABLE LOADS.
- 10. WIND LOAD DURATION FACTOR Cd=1.6 WAS USED FOR WOOD ANCHOR CALCULATIONS.
- 11. FRAME MATERIAL: WOOD WITH G=.46 MINIMUM SPECIFIC GRAVITY OR FRAMESAVER OR FUSION FRAME.
- 12. UNITS MUST BE GLAZED PER ASTM E1300, WITH SAFETY GLAZING.
- 13. APPROVED IMPACT PROTECTIVE SYSTEM <u>IS REQUIRED</u> FOR THIS PRODUCT IN WIND BORNE DEBRIS REGIONS.
- 14. FOR ANCHORING THROUGH FRAME INTO WOOD FRAMING OR 2X BUCK USE #10 WOOD SCREWS WITH SUFFICIENT LENGTH TO ACHIEVE A 1 3/8" MINIMUM EMBEDMENT INTO SUBSTRATE. LOCATE ANCHORS AS SHOWN IN ELEVATIONS AND INSTALLATION DETAILS.

 $\mathbf{T}$ 

| DESCRIPTION       | DATE       | APPROVED |
|-------------------|------------|----------|
| E TRIMS AND LITES | 01/27/2021 | R.L.     |

|                                                                   | SIGNED: 02/02/2021                  |
|-------------------------------------------------------------------|-------------------------------------|
| A, LLC.<br>Route 39 west<br>K, oh 44681                           | LICENS TO                           |
| GLASS GLAZED IS/OS<br>H OR WITHOUT SIDELITES<br>TALLATION DETAILS | No. 6251# *                         |
| 08-01356                                                          |                                     |
| 1 SHEET 7 OF 32                                                   |                                     |
| O LOMAS P.E.<br>D LEWISVILLE, NC 27023<br>Jomas@Irlomaspe.com     | Luis R. Lomas P.E.<br>FL No.: 62514 |