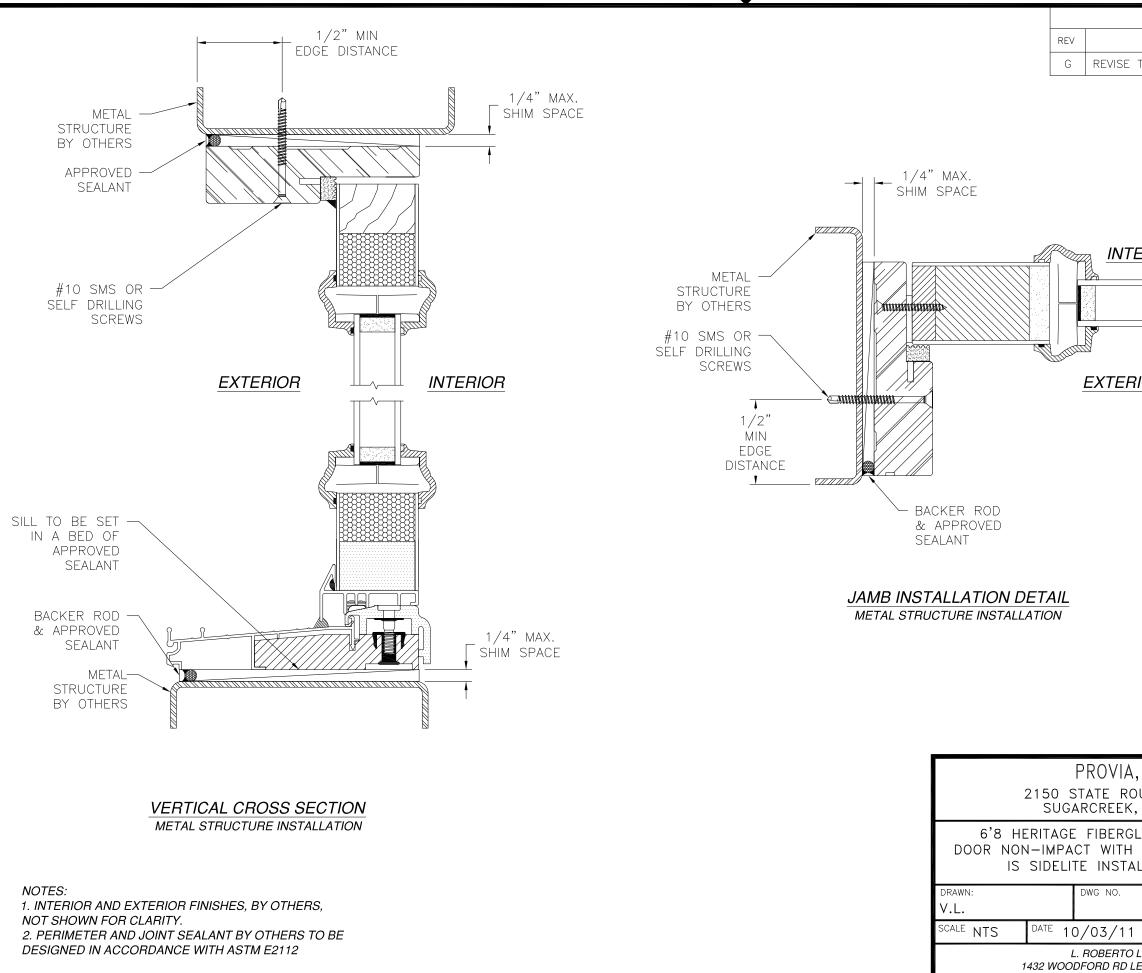

NOTES:

- 1. THE PRODUCT SHOWN HEREIN IS DESIGNED AND MANUFACTURED TO COMPLY WITH REQUIREMENTS OF THE FLORIDA BUILDING CODE.
- 2. WOOD FRAMING AND MASONRY OPENING TO BE DESIGNED AND ANCHORED TO PROPERLY TRANSFER ALL LOADS TO STRUCTURE. FRAMING AND MASONRY OPENING IS THE RESPONSIBILITY OF THE ARCHITECT OR ENGINEER OF RECORD.
- 3. 1X BUCK OVER MASONRY/CONCRETE IS OPTIONAL.
- 4. WHERE SHIM OR BUCK THICKNESS IS LESS THAN 1-1/2" WINDOW UNITS MUST BE ANCHORED THROUGH THE FRAME IN ACCORDANCE WITH MANUFACTURER'S PUBLISHED INSTALLATION INSTRUCTIONS. ANCHORS SHALL BE SECURELY FASTENED DIRECTLY INTO MASONRY, CONCRETE OR OTHER STRUCTURAL SUBSTRATE MATERIAL.
- 5. WHERE WOOD BUCK THICKNESS IS 1-1/2" OR GREATER, BUCK SHALL BE SECURELY FASTENED TO MASONRY, CONCRETE OR OTHER STRUCTURAL SUBSTRATE. WINDOW UNITS MAY BE ANCHORED THROUGH FRAME TO SECURED WOOD BUCK IN ACCORDANCE WITH MANUFACTURER'S PUBLISHED INSTALLATION INSTRUCTIONS.
- 6. WHERE 1X BUCK IS NOT USED DISSIMILAR MATERIALS MUST BE SEPARATED WITH APPROVED COATING OR MEMBRANE. SELECTION OF COATING OR MEMBRANE IS THE RESPONSIBILITY OF THE ARCHITECT OR ENGINEER OF RECORD.
- 7. BUCKS SHALL EXTEND BEYOND WINDOW INTERIOR FACE SO THAT FULL FRAME SUPPORT IS PROVIDED.
- 8. SHIM AS REQUIRED AT EACH ANCHOR LOCATION WITH LOAD BEARING SHIM. SHIM WHERE SPACE OF 1/16" OR GREATER OCCURS. MAXIMUM ALLOWABLE SHIM STACK TO BE 1/4".
- 9. SHIMS SHALL BE LOCATED, APPLIED AND MADE FROM MATERIALS AND THICKNESS CAPABLE OF SUSTAINING APPLICABLE LOADS.
- 10. WIND LOAD DURATION FACTOR Cd=1.6 WAS USED FOR WOOD ANCHOR CALCULATIONS.
- 11. FRAME MATERIAL: WOOD WITH G=.46 MINIMUM SPECIFIC GRAVITY OR FRAMESAVER OR FUSION FRAME.
- 12. UNITS MUST BE GLAZED PER ASTM E1300, WITH SAFETY GLAZING.
- 13. APPROVED IMPACT PROTECTIVE SYSTEM <u>IS REQUIRED</u> FOR THIS PRODUCT IN WIND BORNE DEBRIS REGIONS.
- 14. FOR ANCHORING THROUGH FRAME INTO WOOD FRAMING OR 2X BUCK USE #10 WOOD SCREWS WITH SUFFICIENT LENGTH TO ACHIEVE A 1 3/8" MINIMUM EMBEDMENT INTO SUBSTRATE. LOCATE ANCHORS AS SHOWN IN ELEVATIONS AND INSTALLATION DETAILS.

- 15. FOR ANCHORING THROUGH FRAME INTO MASONRY, SUFFICIENT LENGTH TO ACHIEVE A 1 1/4" MINIMU MINIMUM EDGE DISTANCE. LOCATE ANCHORS AS S DETAILS.
- 16. FOR ANCHORING THROUGH FRAME INTO METAL ST DRILLING SCREWS WITH SUFFICIENT LENGTH TO AC STRUCTURE INTERIOR WALL. LOCATE ANCHORS AS DETAILS.
- 17. ALL FASTENERS TO BE CORROSION RESISTANT.
- INSTALLATION ANCHORS SHALL BE INSTALLED IN A MANUFACTURER'S INSTALLATION INSTRUCTIONS AND SUBSTRATES WITH STRENGTHS LESS THAN THE MI A. WOOD – MINIMUM SPECIFIC GRAVITY OF G=0.4
  - B. CONCRETE MINIMUM COMPRESSIVE STRENGTH OF 3,192
  - C. MASONRY STRENGTH CONFORMANCE TO ASTM
  - D. METAL STRUCTURE: STEEL 18GA, 33KSI OR ALL

2. PERIMETER AND JOINT SEALANT BY OTHERS TO BE DESIGNED IN ACCORDANCE WITH ASTM E2112

L. ROBERTO 1432 WOODFORD RD 434-688-0609 rllc

 $\mathbf{T}$ 

| F                 | REVISIONS |            |          |
|-------------------|-----------|------------|----------|
| DESCRIPTION       |           | DATE       | APPROVED |
| E TRIMS AND LITES |           | 01/27/2021 | R.L.     |
| E TRIMS AND LITES |           | 01/27/2021 | R.L.     |