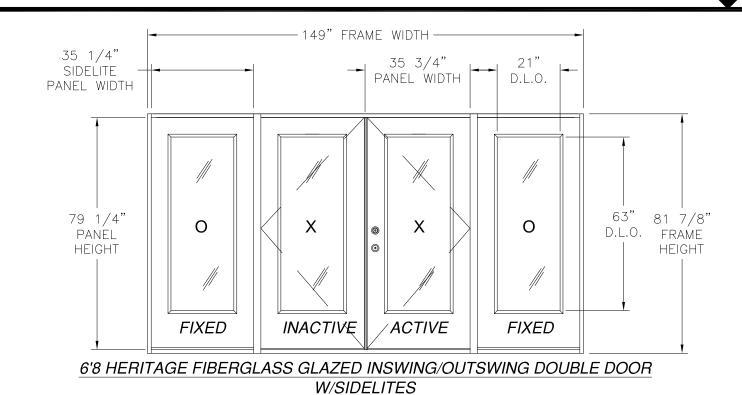

|                                                                                                                                                                                                                                                                                                                                                                                                                                                                                                                                                                                                                                                                                                                                                                                                                                                                                                                                                                                                                                                                                                                                                                                                                                                                                                                                                                                                                                                                                                                                                                                                                                                                                                                                                                                                                                                                                                                                                                                                                                                                                                                     |             | REVISIONS                                                                                                                                                                                                                                                                                                                                                                                                                                                                                                                                                                                                                                                                                                                                                                                                                                                                                                                                                                                                                                                                                                                                                                                                                                                                                                                                                                                                                                                                                                                                                                                                                                                                                                                                                                                                                                                                                                                                                                                                                                                                                                                              |                       |                 |
|---------------------------------------------------------------------------------------------------------------------------------------------------------------------------------------------------------------------------------------------------------------------------------------------------------------------------------------------------------------------------------------------------------------------------------------------------------------------------------------------------------------------------------------------------------------------------------------------------------------------------------------------------------------------------------------------------------------------------------------------------------------------------------------------------------------------------------------------------------------------------------------------------------------------------------------------------------------------------------------------------------------------------------------------------------------------------------------------------------------------------------------------------------------------------------------------------------------------------------------------------------------------------------------------------------------------------------------------------------------------------------------------------------------------------------------------------------------------------------------------------------------------------------------------------------------------------------------------------------------------------------------------------------------------------------------------------------------------------------------------------------------------------------------------------------------------------------------------------------------------------------------------------------------------------------------------------------------------------------------------------------------------------------------------------------------------------------------------------------------------|-------------|----------------------------------------------------------------------------------------------------------------------------------------------------------------------------------------------------------------------------------------------------------------------------------------------------------------------------------------------------------------------------------------------------------------------------------------------------------------------------------------------------------------------------------------------------------------------------------------------------------------------------------------------------------------------------------------------------------------------------------------------------------------------------------------------------------------------------------------------------------------------------------------------------------------------------------------------------------------------------------------------------------------------------------------------------------------------------------------------------------------------------------------------------------------------------------------------------------------------------------------------------------------------------------------------------------------------------------------------------------------------------------------------------------------------------------------------------------------------------------------------------------------------------------------------------------------------------------------------------------------------------------------------------------------------------------------------------------------------------------------------------------------------------------------------------------------------------------------------------------------------------------------------------------------------------------------------------------------------------------------------------------------------------------------------------------------------------------------------------------------------------------------|-----------------------|-----------------|
|                                                                                                                                                                                                                                                                                                                                                                                                                                                                                                                                                                                                                                                                                                                                                                                                                                                                                                                                                                                                                                                                                                                                                                                                                                                                                                                                                                                                                                                                                                                                                                                                                                                                                                                                                                                                                                                                                                                                                                                                                                                                                                                     | REV         | DESCRIPTION                                                                                                                                                                                                                                                                                                                                                                                                                                                                                                                                                                                                                                                                                                                                                                                                                                                                                                                                                                                                                                                                                                                                                                                                                                                                                                                                                                                                                                                                                                                                                                                                                                                                                                                                                                                                                                                                                                                                                                                                                                                                                                                            | DATE                  | APPROVED        |
|                                                                                                                                                                                                                                                                                                                                                                                                                                                                                                                                                                                                                                                                                                                                                                                                                                                                                                                                                                                                                                                                                                                                                                                                                                                                                                                                                                                                                                                                                                                                                                                                                                                                                                                                                                                                                                                                                                                                                                                                                                                                                                                     | G           | REVISE TRIMS AND LITES                                                                                                                                                                                                                                                                                                                                                                                                                                                                                                                                                                                                                                                                                                                                                                                                                                                                                                                                                                                                                                                                                                                                                                                                                                                                                                                                                                                                                                                                                                                                                                                                                                                                                                                                                                                                                                                                                                                                                                                                                                                                                                                 | 01/27/2021            | R.L.            |
| Image: single singl |             | ACTIVE FIXED<br>INGLE W/SIDELITE<br>EXTERIOR VIEW<br>SINGLE W/<br>EXTERIOR<br>CONTACT ON CONTACT | DR VIEW               |                 |
| SINGLE V<br>EXTER                                                                                                                                                                                                                                                                                                                                                                                                                                                                                                                                                                                                                                                                                                                                                                                                                                                                                                                                                                                                                                                                                                                                                                                                                                                                                                                                                                                                                                                                                                                                                                                                                                                                                                                                                                                                                                                                                                                                                                                                                                                                                                   | RIOR        |                                                                                                                                                                                                                                                                                                                                                                                                                                                                                                                                                                                                                                                                                                                                                                                                                                                                                                                                                                                                                                                                                                                                                                                                                                                                                                                                                                                                                                                                                                                                                                                                                                                                                                                                                                                                                                                                                                                                                                                                                                                                                                                                        | ING                   |                 |
| MODELS. ALL APPR                                                                                                                                                                                                                                                                                                                                                                                                                                                                                                                                                                                                                                                                                                                                                                                                                                                                                                                                                                                                                                                                                                                                                                                                                                                                                                                                                                                                                                                                                                                                                                                                                                                                                                                                                                                                                                                                                                                                                                                                                                                                                                    | OVE[<br>HAN | ) CONFIGURATIONS ARE SHOWN AS RIG<br>ND ACTIVE IS ALSO APPOVED.                                                                                                                                                                                                                                                                                                                                                                                                                                                                                                                                                                                                                                                                                                                                                                                                                                                                                                                                                                                                                                                                                                                                                                                                                                                                                                                                                                                                                                                                                                                                                                                                                                                                                                                                                                                                                                                                                                                                                                                                                                                                        |                       | 02/02/2021      |
|                                                                                                                                                                                                                                                                                                                                                                                                                                                                                                                                                                                                                                                                                                                                                                                                                                                                                                                                                                                                                                                                                                                                                                                                                                                                                                                                                                                                                                                                                                                                                                                                                                                                                                                                                                                                                                                                                                                                                                                                                                                                                                                     | 0 51        | PROVIA, LLC.<br>Tate route 39 west<br>rcreek, oh 44681                                                                                                                                                                                                                                                                                                                                                                                                                                                                                                                                                                                                                                                                                                                                                                                                                                                                                                                                                                                                                                                                                                                                                                                                                                                                                                                                                                                                                                                                                                                                                                                                                                                                                                                                                                                                                                                                                                                                                                                                                                                                                 |                       | LOM<br>NSK-5511 |
| DOOR NON-IN                                                                                                                                                                                                                                                                                                                                                                                                                                                                                                                                                                                                                                                                                                                                                                                                                                                                                                                                                                                                                                                                                                                                                                                                                                                                                                                                                                                                                                                                                                                                                                                                                                                                                                                                                                                                                                                                                                                                                                                                                                                                                                         | /IPAC       | FIBERGLASS GLAZED IS/OS<br>T WITH OR WITHOUT SIDELITES<br>ELEVATIONS                                                                                                                                                                                                                                                                                                                                                                                                                                                                                                                                                                                                                                                                                                                                                                                                                                                                                                                                                                                                                                                                                                                                                                                                                                                                                                                                                                                                                                                                                                                                                                                                                                                                                                                                                                                                                                                                                                                                                                                                                                                                   | No. 6                 | E OF            |
| DRAWN:<br>V.L.<br><sup>SCALE</sup> NTS                                                                                                                                                                                                                                                                                                                                                                                                                                                                                                                                                                                                                                                                                                                                                                                                                                                                                                                                                                                                                                                                                                                                                                                                                                                                                                                                                                                                                                                                                                                                                                                                                                                                                                                                                                                                                                                                                                                                                                                                                                                                              |             | DWG NO. REV G   08-01356 G   /03/11 SHEET 2 OF 32                                                                                                                                                                                                                                                                                                                                                                                                                                                                                                                                                                                                                                                                                                                                                                                                                                                                                                                                                                                                                                                                                                                                                                                                                                                                                                                                                                                                                                                                                                                                                                                                                                                                                                                                                                                                                                                                                                                                                                                                                                                                                      | 111,SION              | AL ENGINI       |
|                                                                                                                                                                                                                                                                                                                                                                                                                                                                                                                                                                                                                                                                                                                                                                                                                                                                                                                                                                                                                                                                                                                                                                                                                                                                                                                                                                                                                                                                                                                                                                                                                                                                                                                                                                                                                                                                                                                                                                                                                                                                                                                     | L.<br>VOOD  | ROBERTO LOMAS P.E.<br>FORD RD LEWISVILLE, NC 27023<br>0609 rllomas@lrlomaspe.com                                                                                                                                                                                                                                                                                                                                                                                                                                                                                                                                                                                                                                                                                                                                                                                                                                                                                                                                                                                                                                                                                                                                                                                                                                                                                                                                                                                                                                                                                                                                                                                                                                                                                                                                                                                                                                                                                                                                                                                                                                                       | Luis R. Lo<br>FL No.: |                 |

|            | EXTERIOR VIEW             |    |
|------------|---------------------------|----|
| Approved C | Configurations and Rating | js |

| Configuration       |        | Max Size Rating where Mater Infiltration is not required (PSF) |              | Rating where wat<br>is required | Impact                |        |         |     |  |
|---------------------|--------|----------------------------------------------------------------|--------------|---------------------------------|-----------------------|--------|---------|-----|--|
|                     |        |                                                                |              | Standard<br>Threshold           | High Dam<br>Threshold | Rating |         |     |  |
| Single              | х      | IS                                                             | 3'0" x 6'8"  | ±52                             | +19/-52               | -      |         |     |  |
| Olligie             |        |                                                                | 30 x 00      | ±55                             | +40/-55               | ±55    |         |     |  |
| Double              | xx     | IS                                                             | 6'0" x 6'8"  | ±52                             | +19/-52               | -      |         |     |  |
|                     |        | OS                                                             | 00 × 00      | ±55                             | +40/-55               | ±55    |         |     |  |
| Single w/ Sidelite  | ох, хо | IS                                                             | 6'0" x 6'8"  | ±52                             | +19/-52               | -      | None    |     |  |
|                     | 0,, 10 | OS                                                             | 00 x 00      | ±55                             | +40/-55               | ±55    | None    |     |  |
| Single w/ Sidelites | охо    | IS                                                             | 9'0" x 6'8"  | ±52                             | +19/-52               | -      |         |     |  |
|                     | 0,0 05 | 0,0                                                            | 0,0          | OS                              | 50 × 00               | ±55    | +40/-55 | ±55 |  |
| Double w/ sidelites | oxxo   | IS                                                             | 12'6" x 6'8" | ±52                             | +19/-52               | -      |         |     |  |
|                     |        | OS                                                             | 120 X00      | ±55                             | +40/-55               | ±55    |         |     |  |

35 3/4" X 79 1/4" PANELS SHOWN. OTHER PANEL SIZES ARE APPROVED AS LONG AS INDIVIDUAL PANEL AREA DOES NOT EXCEED 19.67 FT<sup>2</sup>