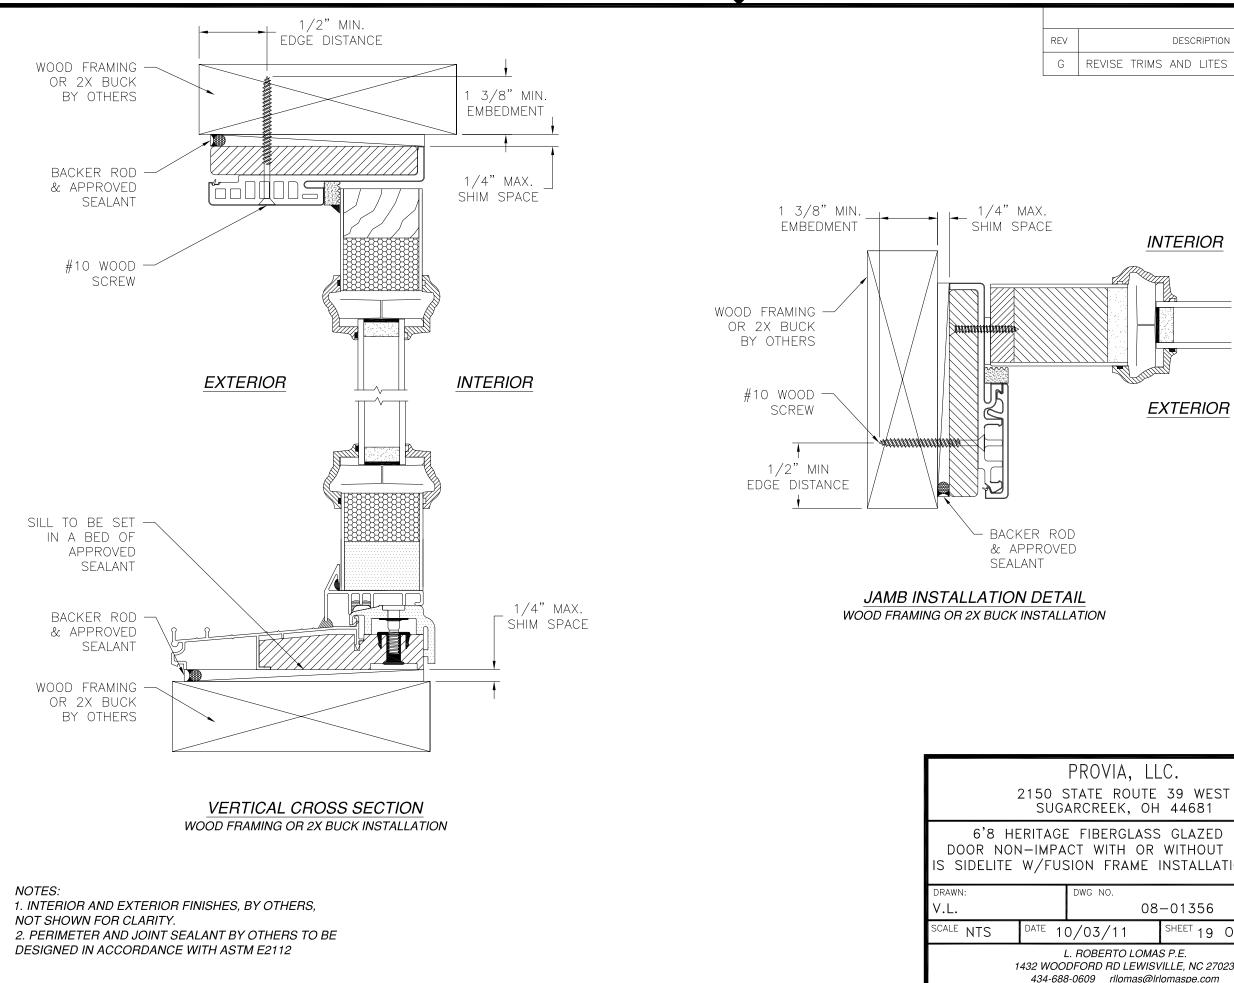

NOTES:

- 1. THE PRODUCT SHOWN HEREIN IS DESIGNED AND MANUFACTURED TO COMPLY WITH REQUIREMENTS OF THE FLORIDA BUILDING CODE.
- 2. WOOD FRAMING AND MASONRY OPENING TO BE DESIGNED AND ANCHORED TO PROPERLY TRANSFER ALL LOADS TO STRUCTURE. FRAMING AND MASONRY OPENING IS THE RESPONSIBILITY OF THE ARCHITECT OR ENGINEER OF RECORD.
- 3. 1X BUCK OVER MASONRY/CONCRETE IS OPTIONAL.
- 4. WHERE SHIM OR BUCK THICKNESS IS LESS THAN 1-1/2" WINDOW UNITS MUST BE ANCHORED THROUGH THE FRAME IN ACCORDANCE WITH MANUFACTURER'S PUBLISHED INSTALLATION INSTRUCTIONS. ANCHORS SHALL BE SECURELY FASTENED DIRECTLY INTO MASONRY, CONCRETE OR OTHER STRUCTURAL SUBSTRATE MATERIAL.
- 5. WHERE WOOD BUCK THICKNESS IS 1-1/2" OR GREATER, BUCK SHALL BE SECURELY FASTENED TO MASONRY, CONCRETE OR OTHER STRUCTURAL SUBSTRATE. WINDOW UNITS MAY BE ANCHORED THROUGH FRAME TO SECURED WOOD BUCK IN ACCORDANCE WITH MANUFACTURER'S PUBLISHED INSTALLATION INSTRUCTIONS.
- 6. WHERE 1X BUCK IS NOT USED DISSIMILAR MATERIALS MUST BE SEPARATED WITH APPROVED COATING OR MEMBRANE. SELECTION OF COATING OR MEMBRANE IS THE RESPONSIBILITY OF THE ARCHITECT OR ENGINEER OF RECORD.
- 7. BUCKS SHALL EXTEND BEYOND WINDOW INTERIOR FACE SO THAT FULL FRAME SUPPORT IS PROVIDED.
- 8. SHIM AS REQUIRED AT EACH ANCHOR LOCATION WITH LOAD BEARING SHIM. SHIM WHERE SPACE OF 1/16" OR GREATER OCCURS. MAXIMUM ALLOWABLE SHIM STACK TO BE 1/4".
- 9. SHIMS SHALL BE LOCATED, APPLIED AND MADE FROM MATERIALS AND THICKNESS CAPABLE OF SUSTAINING APPLICABLE LOADS.
- 10. WIND LOAD DURATION FACTOR Cd=1.6 WAS USED FOR WOOD ANCHOR CALCULATIONS.
- 11. FRAME MATERIAL: WOOD WITH G=.46 MINIMUM SPECIFIC GRAVITY OR FRAMESAVER OR FUSION FRAME.
- 12. UNITS MUST BE GLAZED PER ASTM E1300, WITH SAFETY GLAZING.
- 13. APPROVED IMPACT PROTECTIVE SYSTEM <u>IS REQUIRED</u> FOR THIS PRODUCT IN WIND BORNE DEBRIS REGIONS.
- 14. FOR ANCHORING THROUGH FRAME INTO WOOD FRAMING OR 2X BUCK USE #10 WOOD SCREWS WITH SUFFICIENT LENGTH TO ACHIEVE A 1 3/8" MINIMUM EMBEDMENT INTO SUBSTRATE. LOCATE ANCHORS AS SHOWN IN ELEVATIONS AND INSTALLATION DETAILS.

- 15. FOR ANCHORING THROUGH FRAME INTO MASONRY, SUFFICIENT LENGTH TO ACHIEVE A 1 1/4" MINIMU MINIMUM EDGE DISTANCE. LOCATE ANCHORS AS S DETAILS.
- 16. FOR ANCHORING THROUGH FRAME INTO METAL ST DRILLING SCREWS WITH SUFFICIENT LENGTH TO AC STRUCTURE INTERIOR WALL. LOCATE ANCHORS AS DETAILS.
- 17. ALL FASTENERS TO BE CORROSION RESISTANT.
- INSTALLATION ANCHORS SHALL BE INSTALLED IN A MANUFACTURER'S INSTALLATION INSTRUCTIONS AND SUBSTRATES WITH STRENGTHS LESS THAN THE MI A. WOOD – MINIMUM SPECIFIC GRAVITY OF G=0.4
  - B. CONCRETE MINIMUM COMPRESSIVE STRENGTH OF 3,192
  - C. MASONRY STRENGTH CONFORMANCE TO ASTM
  - D. METAL STRUCTURE: STEEL 18GA, 33KSI OR ALL

NOTES: 1. INTERIOR AND EXTERIOR FINISHES, BY OTHERS, NOT SHOWN FOR CLARITY. 2. PERIMETER AND JOINT SEALANT BY OTHERS TO BE DESIGNED IN ACCORDANCE WITH ASTM E2112

|                       |          | REVISIONS                                                                        |               |                  |
|-----------------------|----------|----------------------------------------------------------------------------------|---------------|------------------|
|                       | REV      | DESCRIPTION                                                                      | DATE          | APPROVED         |
|                       | G        | REVISE TRIMS AND LITES                                                           | 01/27/2021    | R.L.             |
| 1/2" MIN.<br>IBEDMENT |          | - 1/4" MAX.<br>SHIM SPACE<br>INTERIO                                             |               |                  |
|                       |          | LLATION DETAIL<br>2 2X BUCK INSTALLATION                                         |               |                  |
|                       |          |                                                                                  |               |                  |
|                       |          |                                                                                  | SIGNED: (     | 02/02/2021       |
|                       | 50 ST    | ROVIA, LLC.<br>ate route 39 west<br>rcreek, oh 44681                             |               | LOMIII<br>NSN ST |
| DOOR NON-I            | мрас     | FIBERGLASS GLAZED IS/OS<br>T WITH OR WITHOUT SIDELITES<br>E INSTALLATION DETAILS | No. 4         | 2514 *===        |
| DRAWN:<br>V.L.        |          | WG NO. REV<br>08-01356 G                                                         | TISSION SILON | FIDA             |
| SCALE NTS             | E 10,    | /03/11 SHEET 13 OF 32                                                            | 11111         |                  |
| 1432                  | L        | ROBERTO LOMAS P.E.<br>FORD RD LEWISVILLE, NC 27023                               | Luis R. Lo    |                  |
|                       | 84-688-0 |                                                                                  | FL No.:       | v∠314            |