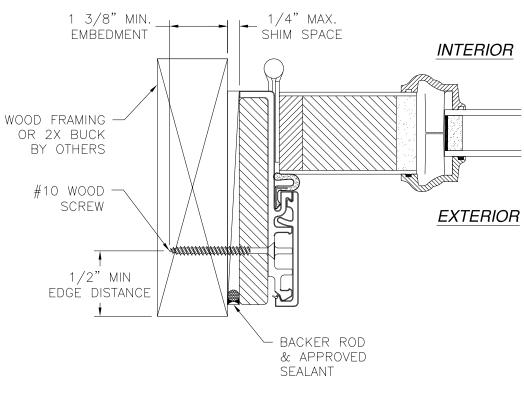

NOTES:

- 1. THE PRODUCT SHOWN HEREIN IS DESIGNED AND MANUFACTURED TO COMPLY WITH REQUIREMENTS OF THE FLORIDA BUILDING CODE.
- 2. WOOD FRAMING AND MASONRY OPENING TO BE DESIGNED AND ANCHORED TO PROPERLY TRANSFER ALL LOADS TO STRUCTURE. FRAMING AND MASONRY OPENING IS THE RESPONSIBILITY OF THE ARCHITECT OR ENGINEER OF RECORD.
- 3. 1X BUCK OVER MASONRY/CONCRETE IS OPTIONAL.
- 4. WHERE SHIM OR BUCK THICKNESS IS LESS THAN 1-1/2" WINDOW UNITS MUST BE ANCHORED THROUGH THE FRAME IN ACCORDANCE WITH MANUFACTURER'S PUBLISHED INSTALLATION INSTRUCTIONS. ANCHORS SHALL BE SECURELY FASTENED DIRECTLY INTO MASONRY, CONCRETE OR OTHER STRUCTURAL SUBSTRATE MATERIAL.
- 5. WHERE WOOD BUCK THICKNESS IS 1-1/2" OR GREATER, BUCK SHALL BE SECURELY FASTENED TO MASONRY, CONCRETE OR OTHER STRUCTURAL SUBSTRATE. WINDOW UNITS MAY BE ANCHORED THROUGH FRAME TO SECURED WOOD BUCK IN ACCORDANCE WITH MANUFACTURER'S PUBLISHED INSTALLATION INSTRUCTIONS.
- 6. WHERE 1X BUCK IS NOT USED DISSIMILAR MATERIALS MUST BE SEPARATED WITH APPROVED COATING OR MEMBRANE. SELECTION OF COATING OR MEMBRANE IS THE RESPONSIBILITY OF THE ARCHITECT OR ENGINEER OF RECORD.
- 7. BUCKS SHALL EXTEND BEYOND WINDOW INTERIOR FACE SO THAT FULL FRAME SUPPORT IS PROVIDED.
- 8. SHIM AS REQUIRED AT EACH ANCHOR LOCATION WITH LOAD BEARING SHIM. SHIM WHERE SPACE OF 1/16" OR GREATER OCCURS. MAXIMUM ALLOWABLE SHIM STACK TO BE 1/4".
- 9. SHIMS SHALL BE LOCATED, APPLIED AND MADE FROM MATERIALS AND THICKNESS CAPABLE OF SUSTAINING APPLICABLE LOADS.
- 10. WIND LOAD DURATION FACTOR Cd=1.6 WAS USED FOR WOOD ANCHOR CALCULATIONS.
- 11. FRAME MATERIAL: WOOD WITH G=.46 MINIMUM SPECIFIC GRAVITY OR FRAMESAVER OR FUSION FRAME.
- 12. UNITS MUST BE GLAZED PER ASTM E1300, WITH SAFETY GLAZING.
- 13. APPROVED IMPACT PROTECTIVE SYSTEM <u>IS REQUIRED</u> FOR THIS PRODUCT IN WIND BORNE DEBRIS REGIONS.
- 14. FOR ANCHORING THROUGH FRAME INTO WOOD FRAMING OR 2X BUCK USE #10 WOOD SCREWS WITH SUFFICIENT LENGTH TO ACHIEVE A 1 3/8" MINIMUM EMBEDMENT INTO SUBSTRATE. LOCATE ANCHORS AS SHOWN IN ELEVATIONS AND INSTALLATION DETAILS.

 $\mathbf{T}$ 

| DESCRIPTION       | DATE       | APPROVED |
|-------------------|------------|----------|
| E TRIMS AND LITES | 01/27/2021 | R.L.     |

|                                                                   | SIGNED: 02/02/2021                  |
|-------------------------------------------------------------------|-------------------------------------|
| A, LLC.<br>Route 39 west<br>K, oh 44681                           | LICENS TO                           |
| GLASS GLAZED IS/OS<br>H OR WITHOUT SIDELITES<br>TALLATION DETAILS | No. 6251# *                         |
| 08-01356                                                          |                                     |
| 1 SHEET 7 OF 32                                                   |                                     |
| O LOMAS P.E.<br>D LEWISVILLE, NC 27023<br>Jomas@Irlomaspe.com     | Luis R. Lomas P.E.<br>FL No.: 62514 |

JAMB INSTALLATION DETAIL WOOD FRAMING OR 2X BUCK INSTALLATION

 $\frown$ 

|                                                                                                                                  |                                  |          |                 |                                     | SIGNED: 02/02/2021 |
|----------------------------------------------------------------------------------------------------------------------------------|----------------------------------|----------|-----------------|-------------------------------------|--------------------|
| PROVIA, LLC.<br>2150 state route 39 west<br>sugarcreek, oh 44681                                                                 |                                  |          | ILCENST OF      |                                     |                    |
| 6'8 HERITAGE FIBERGLASS GLAZED IS/OS<br>DOOR NON-IMPACT WITH OR WITHOUT SIDELITES<br>IS DOOR W/FUSION FRAME INSTALLATION DETAILS |                                  |          | No. 6251# *     |                                     |                    |
| DRAWN: DWG NO. 08-01356                                                                                                          |                                  | REV<br>G | SONAL ENUL      |                                     |                    |
| <sup>SCALE</sup> NTS                                                                                                             | NTS DATE 10/03/11 SHEET 16 OF 32 |          | MINING CONTRACT |                                     |                    |
| L. ROBERTO LOMAS P.E.<br>1432 WOODFORD RD LEWISVILLE, NC 27023<br>434-688-0609 rllomas@lrlomaspe.com                             |                                  |          |                 | Luis R. Lomas P.E.<br>FL No.: 62514 |                    |