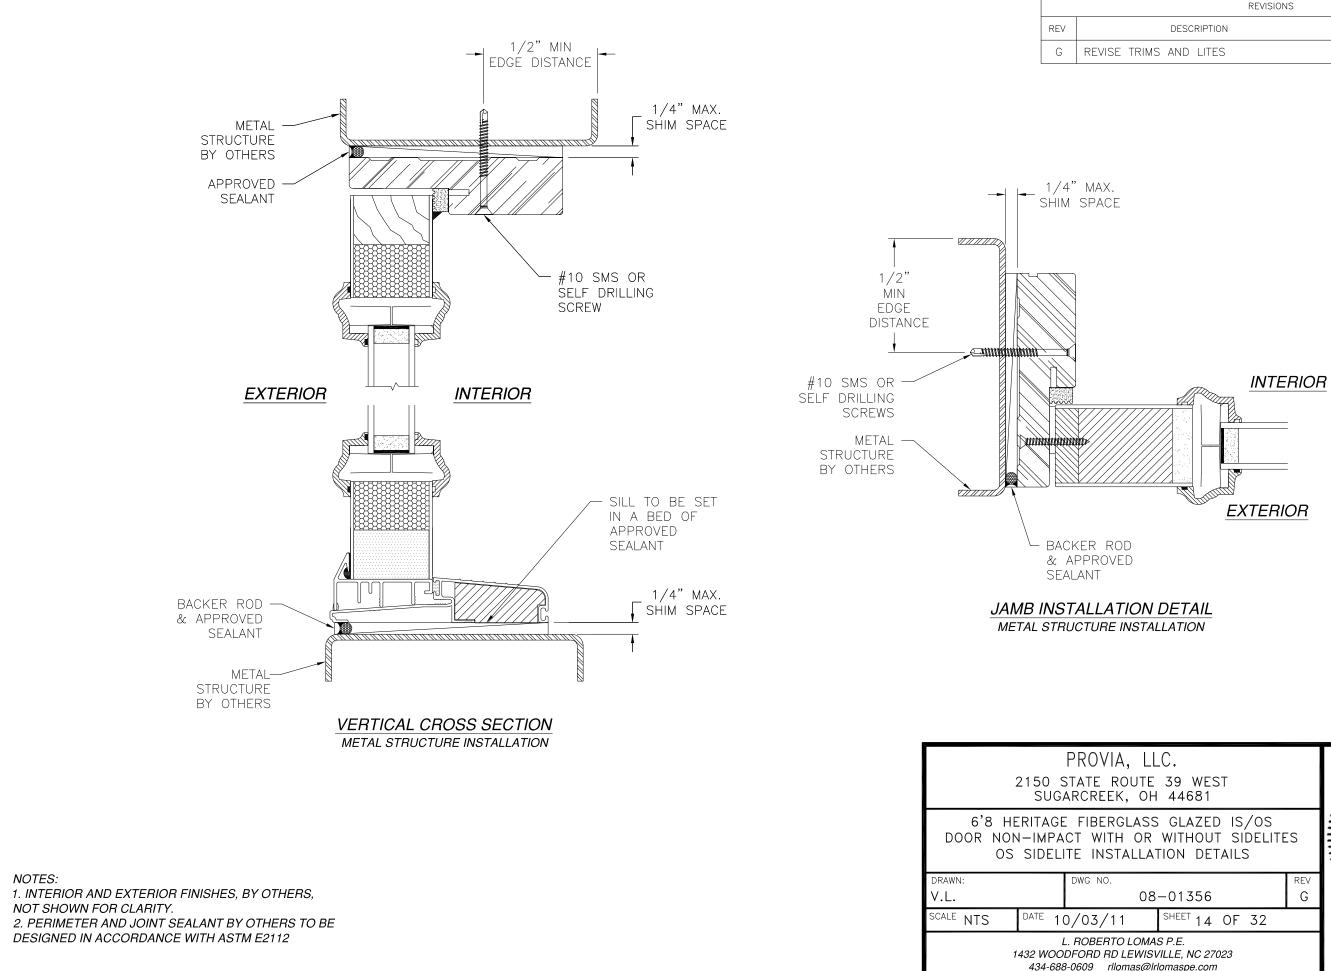

- 15. FOR ANCHORING THROUGH FRAME INTO MASONRY, SUFFICIENT LENGTH TO ACHIEVE A 1 1/4" MINIMU MINIMUM EDGE DISTANCE. LOCATE ANCHORS AS S DETAILS.
- 16. FOR ANCHORING THROUGH FRAME INTO METAL ST DRILLING SCREWS WITH SUFFICIENT LENGTH TO AC STRUCTURE INTERIOR WALL. LOCATE ANCHORS AS DETAILS.
- 17. ALL FASTENERS TO BE CORROSION RESISTANT.
- INSTALLATION ANCHORS SHALL BE INSTALLED IN A MANUFACTURER'S INSTALLATION INSTRUCTIONS AND SUBSTRATES WITH STRENGTHS LESS THAN THE MI A. WOOD – MINIMUM SPECIFIC GRAVITY OF G=0.4
  - B. CONCRETE MINIMUM COMPRESSIVE STRENGTH OF 3,192
  - C. MASONRY STRENGTH CONFORMANCE TO ASTM
  - D. METAL STRUCTURE: STEEL 18GA, 33KSI OR ALL

|                                                                   |          | SIGNED: 02/02/2021                  |
|-------------------------------------------------------------------|----------|-------------------------------------|
| A, LLC.<br>Route 39 west<br>к, он 44681                           |          | LICENS TOT                          |
| GLASS GLAZED IS/OS<br>H OR WITHOUT SIDELITES<br>TALLATION DETAILS |          | No. 6251# *                         |
| 08-01356                                                          | rev<br>G | SONAL ENGINI                        |
| 1 SHEET 14 OF 32                                                  |          |                                     |
| O LOMAS P.E.<br>D LEWISVILLE, NC 27023<br>Iomas@Irlomaspe.com     |          | Luis R. Lomas P.E.<br>FL No.: 62514 |