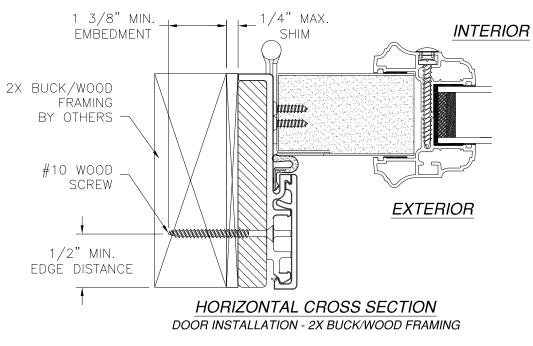

NOTES:

- 1. THE PRODUCT SHOWN HEREIN IS DESIGNED AND MANUFACTURED TO COMPLY WITH REQUIREMENTS OF THE FLORIDA BUILDING CODE.
- 2. WOOD FRAMING, METAL STRUCTURE AND MASONRY OPENING TO BE DESIGNED AND ANCHORED TO PROPERLY TRANSFER ALL LOADS TO STRUCTURE. FRAMING AND MASONRY OPENING IS THE RESPONSIBILITY OF THE ARCHITECT OR ENGINEER OF RECORD.
- 3. 1X BUCK OVER MASONRY/CONCRETE IS OPTIONAL. WHERE 1X BUCK IS NOT USED DISSIMILAR MATERIALS MUST BE SEPARATED WITH APPROVED COATING OR MEMBRANE. SELECTION OF COATING OR MEMBRANE IS THE RESPONSIBILITY OF THE ARCHITECT OR ENGINEER OF RECORD.
- 4. ALLOWABLE STRESS INCREASE OF 1/3 WAS NOT USED IN THE DESIGN OF THE PRODUCT SHOWN HEREIN. WIND LOAD DURATION FACTOR Cd=1.6 WAS USED FOR WOOD ANCHOR CALCULATIONS.
- 5. FRAME MATERIAL: WOOD WITH G=.46 MINIMUM SPECIFIC GRAVITY, OR COMPOSITE, OR FRAMESAVER, OR FUSION FRAME. DOOR SKIN MATERIAL: STEEL .033" THICK (MINIMUM), FIBERGLASS .085" THICK (MINIMUM) SIDELITE SKIN MATERIAL: STEEL .022" THICK (MINIMUM)
- 6. UNITS MUST BE GLAZED PER ASTM E1300, WITH SAFETY GLAZING.
- 7. APPROVED IMPACT PROTECTIVE SYSTEM IS REQUIRED FOR THIS PRODUCT IN WIND BORNE DEBRIS REGIONS.
- 8. SHIM AS REQUIRED AT EACH INSTALLATION ANCHOR WITH LOAD BEARING SHIM. SHIM WHERE SPACE OF 1/16" OR GREATER OCCURS. MAXIMUM ALLOWABLE SHIM STACK TO BE 1/4".
- 9. FOR ANCHORING INTO WOOD FRAMING OR 2X BUCK USE #10 WOOD SCREWS WITH SUFFICIENT LENGTH TO ACHIEVE A 1 3/8" MINIMUM EMBEDMENT INTO SUBSTRATE. LOCATE ANCHORS AS SHOWN IN ELEVATIONS AND INSTALLATION DETAILS.
- 10. FOR ANCHORING INTO MASONRY/CONCRETE USE 3/16" TAPCONS WITH SUFFICIENT LENGTH TO ACHIEVE A 1 3/4" MINIMUM EMBEDMENT INTO SUBSTRATE WITH 2" MINIMUM EDGE DISTANCE. LOCATE ANCHORS AS SHOWN IN ELEVATIONS AND INSTALLATION DETAILS.
- 11. FOR ANCHORING INTO METAL STRUCTURE USE #10 SMS OR SELF DRILLING SCREWS WITH SUFFICIENT LENGTH TO ACHIEVE 3 THREADS MINIMUM BEYOND STRUCTURE INTERIOR WALL. LOCATE ANCHORS AS SHOWN IN ELEVATIONS AND INSTALLATION DETAILS.

- 12. ALL FASTENERS TO BE CORROSION RESISTANT.
- 13. INSTALLATION ANCHORS SHALL BE INSTALLED IN ACCORDANCE WITH ANCHOR MANUFACTURER'S INSTALLATION INSTRUCTIONS AND ANCHORS SHALL NOT BE USED IN SUBSTRATES WITH STRENGTHS LESS THAN THE MINIMUM STRENGTH SPECIFIED BELOW:
  - A. WOOD MINIMUM SPECIFIC GRAVITY OF G=0.42
  - B. CONCRETE MINIMUM COMPRESSIVE STRENGTH OF 3,192 PSI. C. MASONRY - GROUT FILLED STRENGTH CONFORMANCE TO ASTM C-90, GRADE N, TYPE 1
    - (OR GREATER).
- 14. DOOR CONSTRUCTION MAYBE CONTINUOUS HEAD FRAME AND CONTINUOUS THRESHOLD OR BOX CONSTRUCTION.

## SICNED, 00/06/0001

NOTES:

- 1. INTERIOR AND EXTERIOR FINISHES, BY OTHERS. NOT SHOWN FOR CLARITY.
- 2. PERIMETER AND JOINT SEALANT BY OTHERS TO BE DESIGNED IN ACCORDANCE WITH ASTM E2112

PROVIA 2150 STATE R SUGARCREE STEEL/FIBERGLASS IS W/SIDELITES & TRA INSTALLATION DETAIL DRAWN: DWG NO. J.L. <sup>SCALE</sup> NTS DATE 06/19/1 L. ROBERTO 1432 WOODFORD RD 434-688-0609 rllc