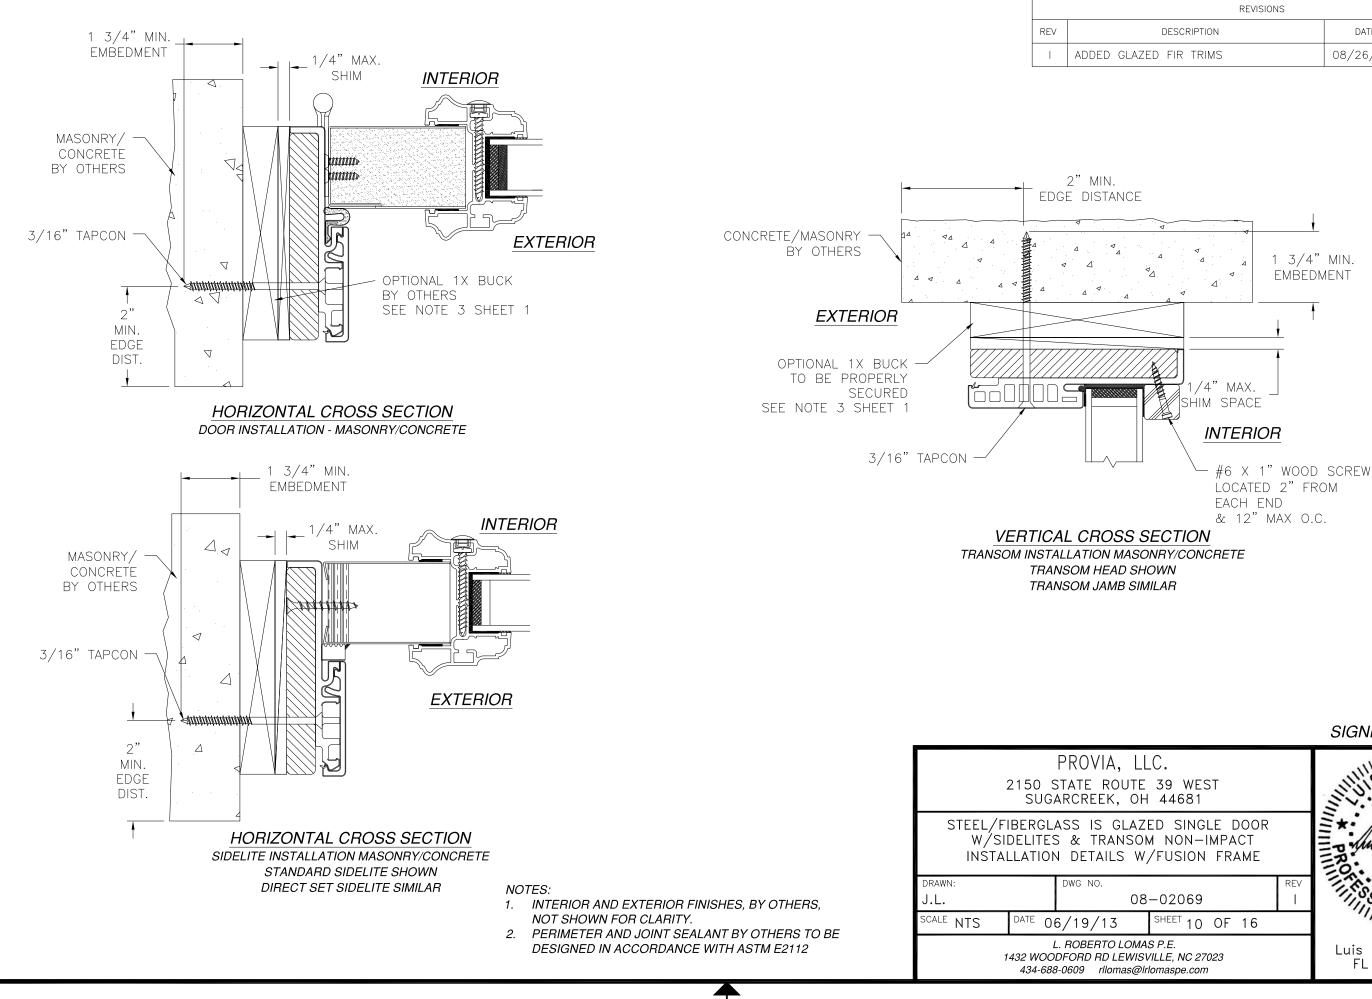

NOTES:

- 1. THE PRODUCT SHOWN HEREIN IS DESIGNED AND MANUFACTURED TO COMPLY WITH REQUIREMENTS OF THE FLORIDA BUILDING CODE.
- 2. WOOD FRAMING, METAL STRUCTURE AND MASONRY OPENING TO BE DESIGNED AND ANCHORED TO PROPERLY TRANSFER ALL LOADS TO STRUCTURE. FRAMING AND MASONRY OPENING IS THE RESPONSIBILITY OF THE ARCHITECT OR ENGINEER OF RECORD.
- 3. 1X BUCK OVER MASONRY/CONCRETE IS OPTIONAL. WHERE 1X BUCK IS NOT USED DISSIMILAR MATERIALS MUST BE SEPARATED WITH APPROVED COATING OR MEMBRANE. SELECTION OF COATING OR MEMBRANE IS THE RESPONSIBILITY OF THE ARCHITECT OR ENGINEER OF RECORD.
- 4. ALLOWABLE STRESS INCREASE OF 1/3 WAS NOT USED IN THE DESIGN OF THE PRODUCT SHOWN HEREIN. WIND LOAD DURATION FACTOR Cd=1.6 WAS USED FOR WOOD ANCHOR CALCULATIONS.
- 5. FRAME MATERIAL: WOOD WITH G=.46 MINIMUM SPECIFIC GRAVITY, OR COMPOSITE, OR FRAMESAVER, OR FUSION FRAME. DOOR SKIN MATERIAL: STEEL .033" THICK (MINIMUM), FIBERGLASS .085" THICK (MINIMUM) SIDELITE SKIN MATERIAL: STEEL .022" THICK (MINIMUM)
- 6. UNITS MUST BE GLAZED PER ASTM E1300, WITH SAFETY GLAZING.
- 7. APPROVED IMPACT PROTECTIVE SYSTEM IS REQUIRED FOR THIS PRODUCT IN WIND BORNE DEBRIS REGIONS.
- 8. SHIM AS REQUIRED AT EACH INSTALLATION ANCHOR WITH LOAD BEARING SHIM. SHIM WHERE SPACE OF 1/16" OR GREATER OCCURS. MAXIMUM ALLOWABLE SHIM STACK TO BE 1/4".
- 9. FOR ANCHORING INTO WOOD FRAMING OR 2X BUCK USE #10 WOOD SCREWS WITH SUFFICIENT LENGTH TO ACHIEVE A 1 3/8" MINIMUM EMBEDMENT INTO SUBSTRATE. LOCATE ANCHORS AS SHOWN IN ELEVATIONS AND INSTALLATION DETAILS.
- 10. FOR ANCHORING INTO MASONRY/CONCRETE USE 3/16" TAPCONS WITH SUFFICIENT LENGTH TO ACHIEVE A 1 3/4" MINIMUM EMBEDMENT INTO SUBSTRATE WITH 2" MINIMUM EDGE DISTANCE. LOCATE ANCHORS AS SHOWN IN ELEVATIONS AND INSTALLATION DETAILS.
- 11. FOR ANCHORING INTO METAL STRUCTURE USE #10 SMS OR SELF DRILLING SCREWS WITH SUFFICIENT LENGTH TO ACHIEVE 3 THREADS MINIMUM BEYOND STRUCTURE INTERIOR WALL. LOCATE ANCHORS AS SHOWN IN ELEVATIONS AND INSTALLATION DETAILS.

- 12. ALL FASTENERS TO BE CORROSION RESISTANT.
- 13. INSTALLATION ANCHORS SHALL BE INSTALLED IN ACCORDANCE WITH ANCHOR MANUFACTURER'S INSTALLATION INSTRUCTIONS AND ANCHORS SHALL NOT BE USED IN SUBSTRATES WITH STRENGTHS LESS THAN THE MINIMUM STRENGTH SPECIFIED BELOW:
  - A. WOOD MINIMUM SPECIFIC GRAVITY OF G=0.42
  - B. CONCRETE MINIMUM COMPRESSIVE STRENGTH OF 3,192 PSI. C. MASONRY - GROUT FILLED STRENGTH CONFORMANCE TO ASTM C-90, GRADE N, TYPE 1
    - (OR GREATER).
- 14. DOOR CONSTRUCTION MAYBE CONTINUOUS HEAD FRAME AND CONTINUOUS THRESHOLD OR BOX CONSTRUCTION.

## SICNED, 00/06/0001

NOTES:

- 1. INTERIOR AND EXTERIOR FINISHES, BY OTHERS. NOT SHOWN FOR CLARITY.
- 2. PERIMETER AND JOINT SEALANT BY OTHERS TO BE DESIGNED IN ACCORDANCE WITH ASTM E2112

PROVIA 2150 STATE R SUGARCREE STEEL/FIBERGLASS IS W/SIDELITES & TRA INSTALLATION DETAIL DRAWN: DWG NO. J.L. <sup>SCALE</sup> NTS DATE 06/19/1 L. ROBERTO 1432 WOODFORD RD 434-688-0609 rllc

TRANSOM JAMB SIMILAR

|                                                                | SIGNED: 08/26/2021                  |
|----------------------------------------------------------------|-------------------------------------|
| A, LLC.<br>Route 39 west<br>K, oh 44681                        | LICENS TOT                          |
| GLAZED SINGLE DOOR<br>ANSOM NON-IMPACT<br>ILS W/FUSION FRAME   | No. 6251# *                         |
| 08-02069 REV                                                   | SONAL ENGLIS                        |
| 3 <sup>Sheet</sup> 9 OF 16                                     |                                     |
| TO LOMAS P.E.<br>D LEWISVILLE, NC 27023<br>Iomas@Irlomaspe.com | Luis R. Lomas P.E.<br>FL No.: 62514 |