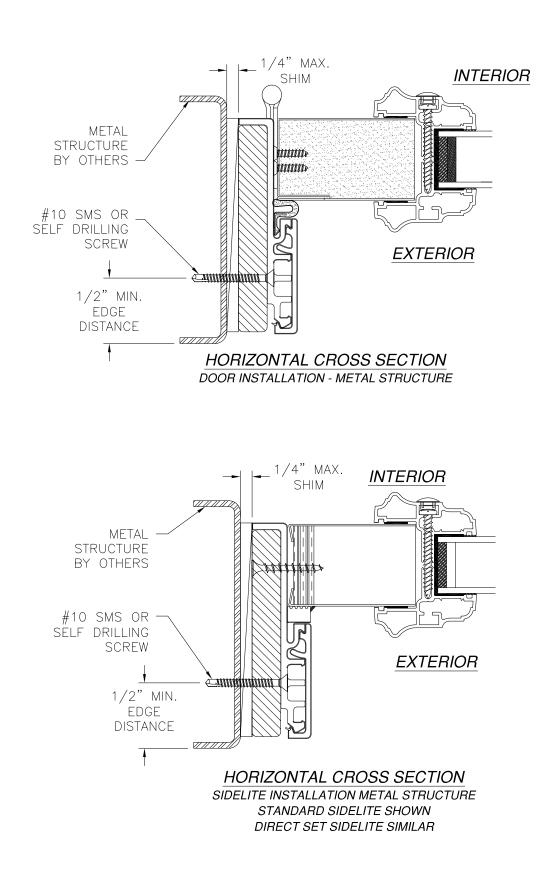

NOTES:

- 1. THE PRODUCT SHOWN HEREIN IS DESIGNED AND MANUFACTURED TO COMPLY WITH REQUIREMENTS OF THE FLORIDA BUILDING CODE.
- 2. WOOD FRAMING, METAL STRUCTURE AND MASONRY OPENING TO BE DESIGNED AND ANCHORED TO PROPERLY TRANSFER ALL LOADS TO STRUCTURE. FRAMING AND MASONRY OPENING IS THE RESPONSIBILITY OF THE ARCHITECT OR ENGINEER OF RECORD.
- 3. 1X BUCK OVER MASONRY/CONCRETE IS OPTIONAL. WHERE 1X BUCK IS NOT USED DISSIMILAR MATERIALS MUST BE SEPARATED WITH APPROVED COATING OR MEMBRANE. SELECTION OF COATING OR MEMBRANE IS THE RESPONSIBILITY OF THE ARCHITECT OR ENGINEER OF RECORD.
- 4. ALLOWABLE STRESS INCREASE OF 1/3 WAS NOT USED IN THE DESIGN OF THE PRODUCT SHOWN HEREIN. WIND LOAD DURATION FACTOR Cd=1.6 WAS USED FOR WOOD ANCHOR CALCULATIONS.
- 5. FRAME MATERIAL: WOOD WITH G=.46 MINIMUM SPECIFIC GRAVITY, OR COMPOSITE, OR FRAMESAVER, OR FUSION FRAME. DOOR SKIN MATERIAL: STEEL .033" THICK (MINIMUM), FIBERGLASS .085" THICK (MINIMUM) SIDELITE SKIN MATERIAL: STEEL .022" THICK (MINIMUM)
- 6. UNITS MUST BE GLAZED PER ASTM E1300, WITH SAFETY GLAZING.
- 7. APPROVED IMPACT PROTECTIVE SYSTEM IS REQUIRED FOR THIS PRODUCT IN WIND BORNE DEBRIS REGIONS.
- 8. SHIM AS REQUIRED AT EACH INSTALLATION ANCHOR WITH LOAD BEARING SHIM. SHIM WHERE SPACE OF 1/16" OR GREATER OCCURS. MAXIMUM ALLOWABLE SHIM STACK TO BE 1/4".
- 9. FOR ANCHORING INTO WOOD FRAMING OR 2X BUCK USE #10 WOOD SCREWS WITH SUFFICIENT LENGTH TO ACHIEVE A 1 3/8" MINIMUM EMBEDMENT INTO SUBSTRATE. LOCATE ANCHORS AS SHOWN IN ELEVATIONS AND INSTALLATION DETAILS.
- 10. FOR ANCHORING INTO MASONRY/CONCRETE USE 3/16" TAPCONS WITH SUFFICIENT LENGTH TO ACHIEVE A 1 3/4" MINIMUM EMBEDMENT INTO SUBSTRATE WITH 2" MINIMUM EDGE DISTANCE. LOCATE ANCHORS AS SHOWN IN ELEVATIONS AND INSTALLATION DETAILS.
- 11. FOR ANCHORING INTO METAL STRUCTURE USE #10 SMS OR SELF DRILLING SCREWS WITH SUFFICIENT LENGTH TO ACHIEVE 3 THREADS MINIMUM BEYOND STRUCTURE INTERIOR WALL. LOCATE ANCHORS AS SHOWN IN ELEVATIONS AND INSTALLATION DETAILS.

- 12. ALL FASTENERS TO BE CORROSION RESISTANT.
- 13. INSTALLATION ANCHORS SHALL BE INSTALLED IN ACCORDANCE WITH ANCHOR MANUFACTURER'S INSTALLATION INSTRUCTIONS AND ANCHORS SHALL NOT BE USED IN SUBSTRATES WITH STRENGTHS LESS THAN THE MINIMUM STRENGTH SPECIFIED BELOW:
  - A. WOOD MINIMUM SPECIFIC GRAVITY OF G=0.42
  - B. CONCRETE MINIMUM COMPRESSIVE STRENGTH OF 3,192 PSI. C. MASONRY - GROUT FILLED STRENGTH CONFORMANCE TO ASTM C-90, GRADE N, TYPE 1
    - (OR GREATER).
- 14. DOOR CONSTRUCTION MAYBE CONTINUOUS HEAD FRAME AND CONTINUOUS THRESHOLD OR BOX CONSTRUCTION.