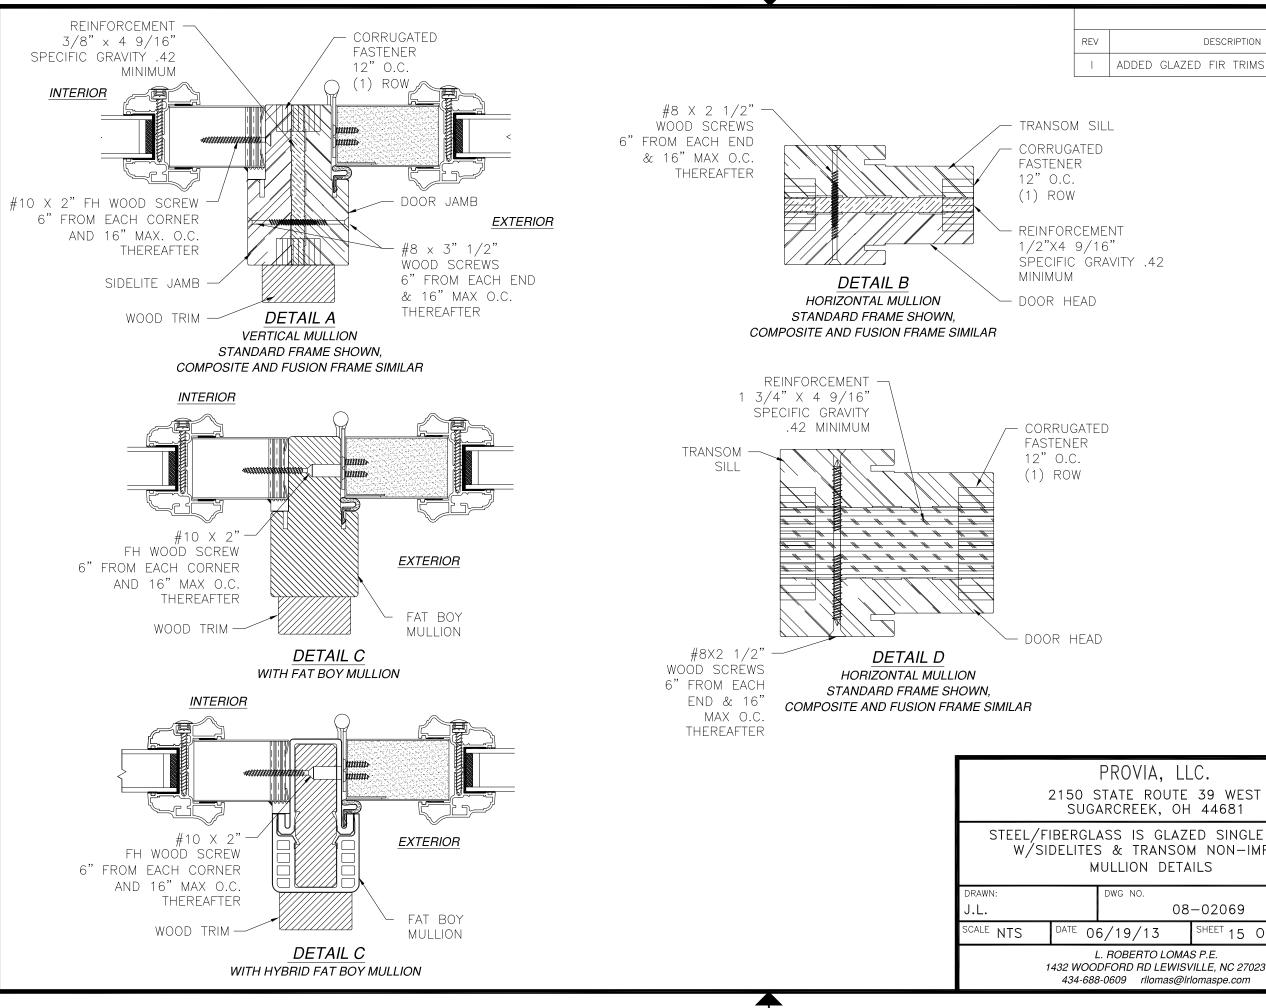

| REVISIONS                                                                   |                       |                    |
|-----------------------------------------------------------------------------|-----------------------|--------------------|
| DESCRIPTION                                                                 | DATE                  | APPROVED           |
| ) GLAZED FIR TRIMS                                                          | 08/26/2021            | R.L.               |
| 42                                                                          |                       | K.L.               |
|                                                                             | SIGNED: (             | 08/26/2021         |
| A, LLC.<br>Route 39 west<br>K, oh 44681                                     |                       | NSN ST-            |
| GLAZED SINGLE DOOR<br>ANSOM NON-IMPACT<br>DETAILS                           | No. 4                 | 251# *==           |
| 08-02069         REV         I           3         SHEET 15 OF 16         I | SION                  | AL ENGINI          |
| O LOMAS P.E.<br>D LEWISVILLE, NC 27023<br>Iomas@Irlomaspe.com               | Luis R. Lo<br>FL No.: | omas P.E.<br>62514 |