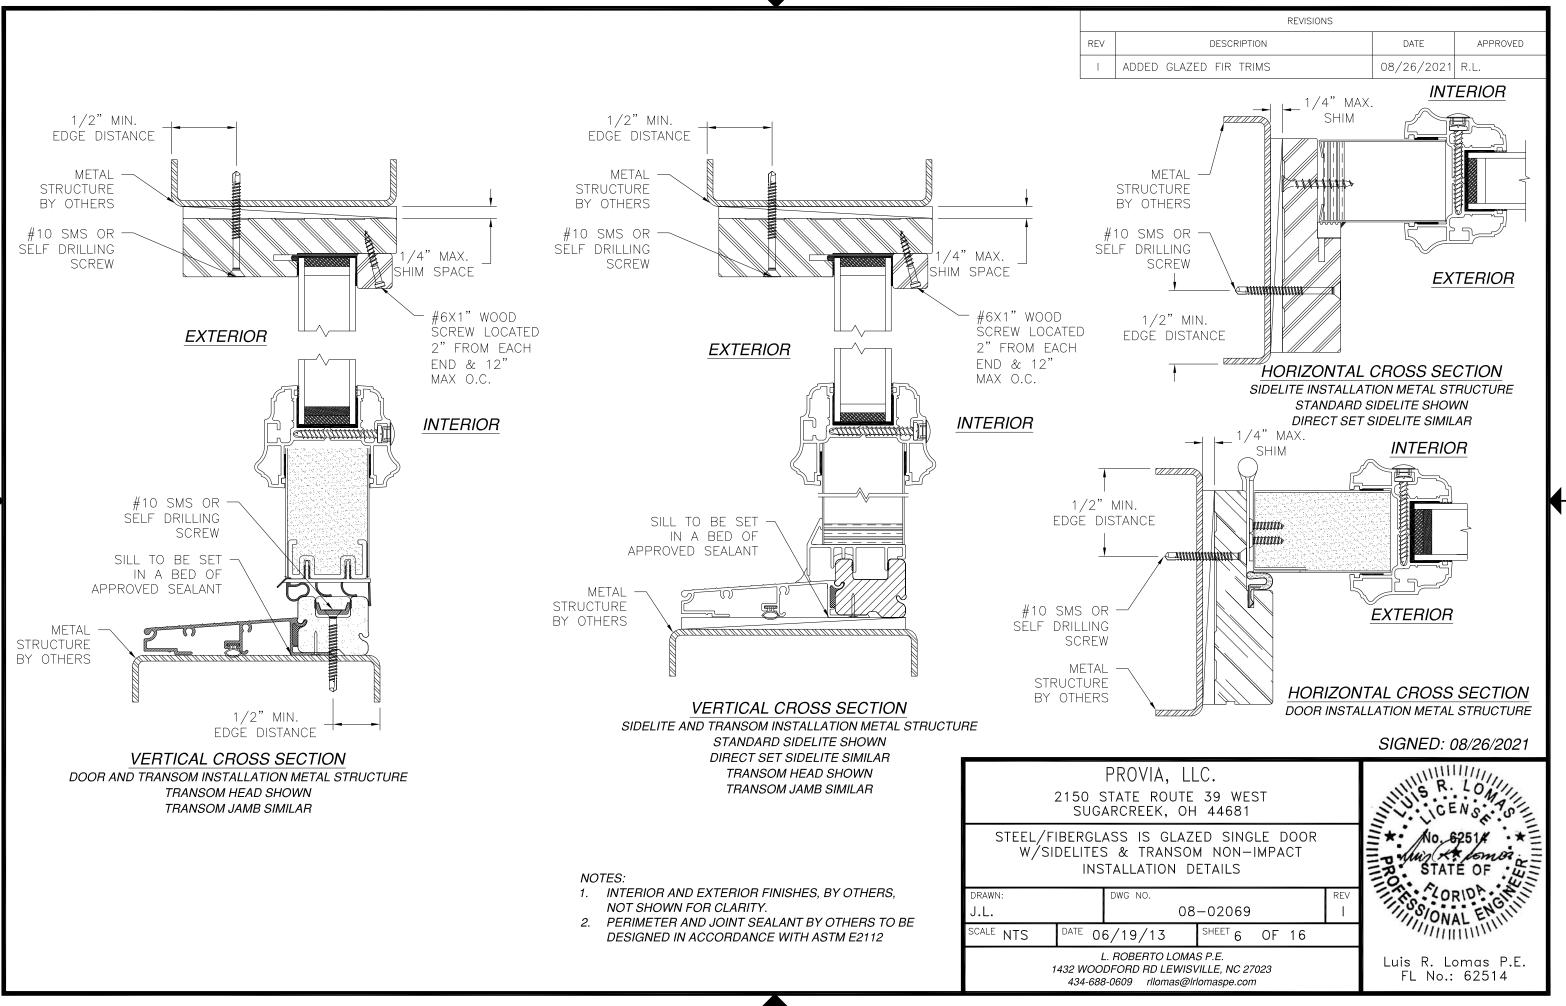

NOTES:

- 1. THE PRODUCT SHOWN HEREIN IS DESIGNED AND MANUFACTURED TO COMPLY WITH REQUIREMENTS OF THE FLORIDA BUILDING CODE.
- 2. WOOD FRAMING, METAL STRUCTURE AND MASONRY OPENING TO BE DESIGNED AND ANCHORED TO PROPERLY TRANSFER ALL LOADS TO STRUCTURE. FRAMING AND MASONRY OPENING IS THE RESPONSIBILITY OF THE ARCHITECT OR ENGINEER OF RECORD.
- 3. 1X BUCK OVER MASONRY/CONCRETE IS OPTIONAL. WHERE 1X BUCK IS NOT USED DISSIMILAR MATERIALS MUST BE SEPARATED WITH APPROVED COATING OR MEMBRANE. SELECTION OF COATING OR MEMBRANE IS THE RESPONSIBILITY OF THE ARCHITECT OR ENGINEER OF RECORD.
- 4. ALLOWABLE STRESS INCREASE OF 1/3 WAS NOT USED IN THE DESIGN OF THE PRODUCT SHOWN HEREIN. WIND LOAD DURATION FACTOR Cd=1.6 WAS USED FOR WOOD ANCHOR CALCULATIONS.
- 5. FRAME MATERIAL: WOOD WITH G=.46 MINIMUM SPECIFIC GRAVITY, OR COMPOSITE, OR FRAMESAVER, OR FUSION FRAME. DOOR SKIN MATERIAL: STEEL .033" THICK (MINIMUM), FIBERGLASS .085" THICK (MINIMUM) SIDELITE SKIN MATERIAL: STEEL .022" THICK (MINIMUM)
- 6. UNITS MUST BE GLAZED PER ASTM E1300, WITH SAFETY GLAZING.
- 7. APPROVED IMPACT PROTECTIVE SYSTEM IS REQUIRED FOR THIS PRODUCT IN WIND BORNE DEBRIS REGIONS.
- 8. SHIM AS REQUIRED AT EACH INSTALLATION ANCHOR WITH LOAD BEARING SHIM. SHIM WHERE SPACE OF 1/16" OR GREATER OCCURS. MAXIMUM ALLOWABLE SHIM STACK TO BE 1/4".
- 9. FOR ANCHORING INTO WOOD FRAMING OR 2X BUCK USE #10 WOOD SCREWS WITH SUFFICIENT LENGTH TO ACHIEVE A 1 3/8" MINIMUM EMBEDMENT INTO SUBSTRATE. LOCATE ANCHORS AS SHOWN IN ELEVATIONS AND INSTALLATION DETAILS.
- 10. FOR ANCHORING INTO MASONRY/CONCRETE USE 3/16" TAPCONS WITH SUFFICIENT LENGTH TO ACHIEVE A 1 3/4" MINIMUM EMBEDMENT INTO SUBSTRATE WITH 2" MINIMUM EDGE DISTANCE. LOCATE ANCHORS AS SHOWN IN ELEVATIONS AND INSTALLATION DETAILS.
- 11. FOR ANCHORING INTO METAL STRUCTURE USE #10 SMS OR SELF DRILLING SCREWS WITH SUFFICIENT LENGTH TO ACHIEVE 3 THREADS MINIMUM BEYOND STRUCTURE INTERIOR WALL. LOCATE ANCHORS AS SHOWN IN ELEVATIONS AND INSTALLATION DETAILS.

- 12. ALL FASTENERS TO BE CORROSION RESISTANT.
- 13. INSTALLATION ANCHORS SHALL BE INSTALLED IN ACCORDANCE WITH ANCHOR MANUFACTURER'S INSTALLATION INSTRUCTIONS AND ANCHORS SHALL NOT BE USED IN SUBSTRATES WITH STRENGTHS LESS THAN THE MINIMUM STRENGTH SPECIFIED BELOW:
  - A. WOOD MINIMUM SPECIFIC GRAVITY OF G=0.42
  - B. CONCRETE MINIMUM COMPRESSIVE STRENGTH OF 3,192 PSI. C. MASONRY - GROUT FILLED STRENGTH CONFORMANCE TO ASTM C-90, GRADE N, TYPE 1
    - (OR GREATER).
- 14. DOOR CONSTRUCTION MAYBE CONTINUOUS HEAD FRAME AND CONTINUOUS THRESHOLD OR BOX CONSTRUCTION.

T

D. METAL STRUCTURE: STEEL 18GA, 33KSI OR ALUMINUM 6063-T5 .048" THICK MINIMUM

OLONED ADVADAD

| REVISIONS          |            |          |
|--------------------|------------|----------|
| DESCRIPTION        | DATE       | APPROVED |
| D GLAZED FIR TRIMS | 08/26/2021 | R.L.     |