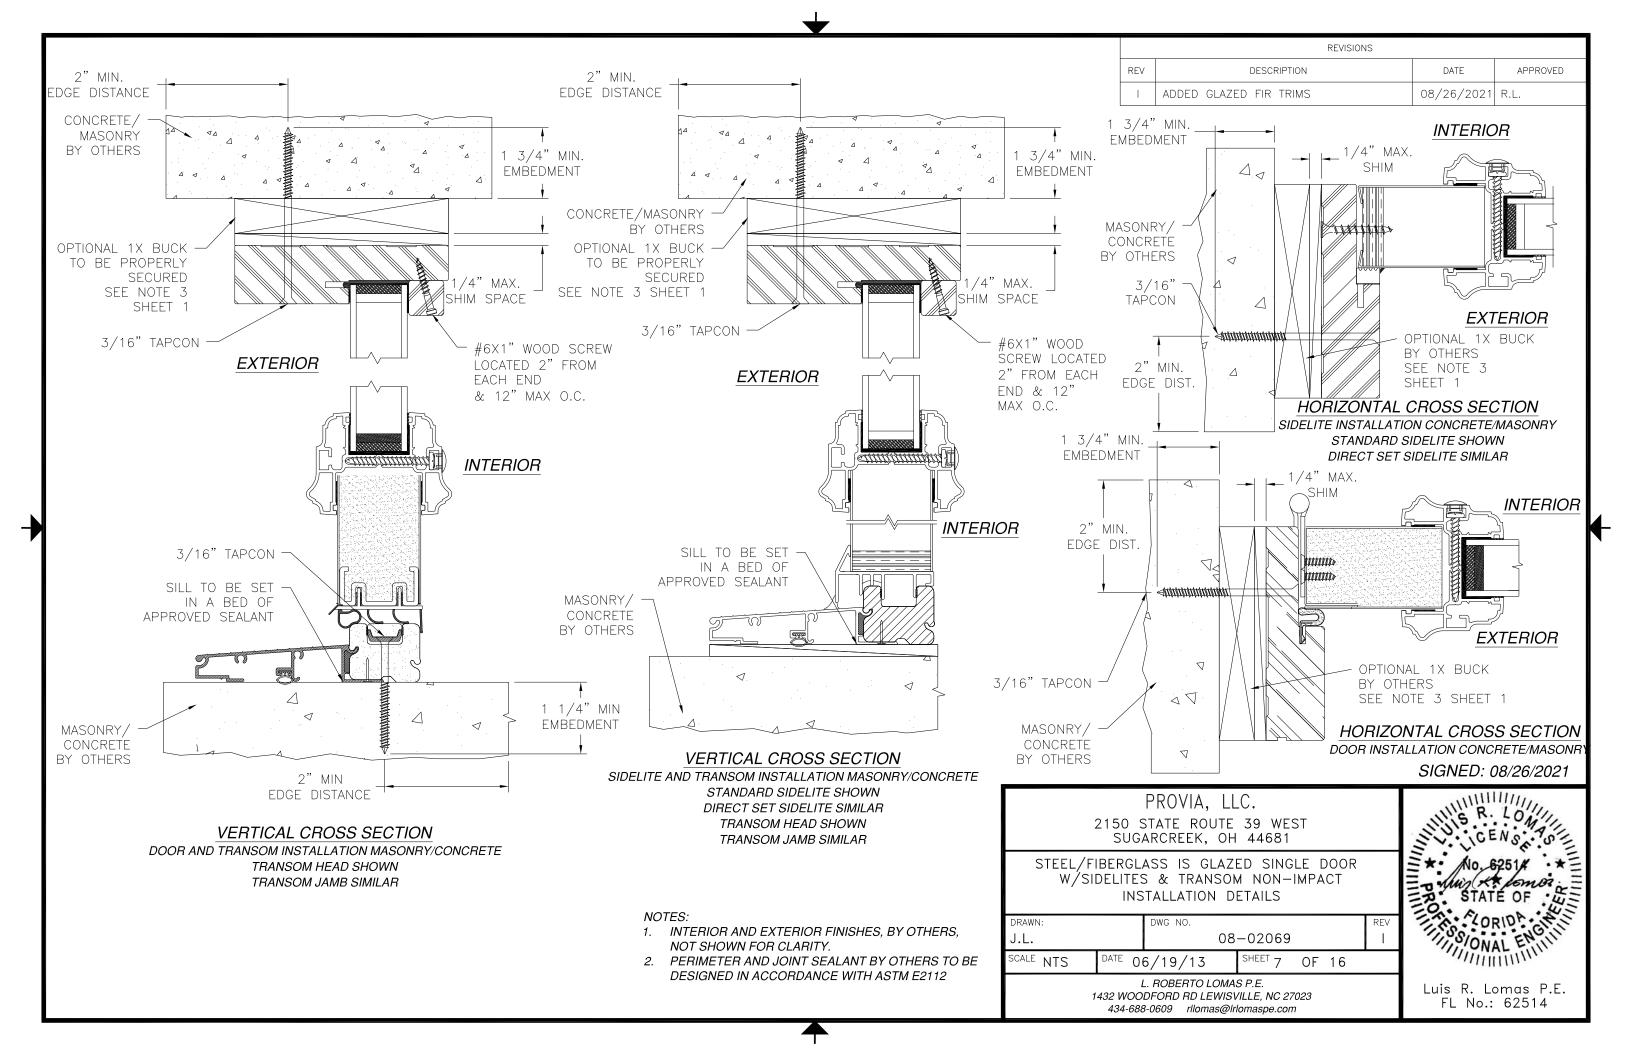

NOTES:

- 1. THE PRODUCT SHOWN HEREIN IS DESIGNED AND MANUFACTURED TO COMPLY WITH REQUIREMENTS OF THE FLORIDA BUILDING CODE.
- 2. WOOD FRAMING, METAL STRUCTURE AND MASONRY OPENING TO BE DESIGNED AND ANCHORED TO PROPERLY TRANSFER ALL LOADS TO STRUCTURE. FRAMING AND MASONRY OPENING IS THE RESPONSIBILITY OF THE ARCHITECT OR ENGINEER OF RECORD.
- 3. 1X BUCK OVER MASONRY/CONCRETE IS OPTIONAL. WHERE 1X BUCK IS NOT USED DISSIMILAR MATERIALS MUST BE SEPARATED WITH APPROVED COATING OR MEMBRANE. SELECTION OF COATING OR MEMBRANE IS THE RESPONSIBILITY OF THE ARCHITECT OR ENGINEER OF RECORD.
- 4. ALLOWABLE STRESS INCREASE OF 1/3 WAS NOT USED IN THE DESIGN OF THE PRODUCT SHOWN HEREIN. WIND LOAD DURATION FACTOR Cd=1.6 WAS USED FOR WOOD ANCHOR CALCULATIONS.
- 5. FRAME MATERIAL: WOOD WITH G=.46 MINIMUM SPECIFIC GRAVITY, OR COMPOSITE, OR FRAMESAVER, OR FUSION FRAME. DOOR SKIN MATERIAL: STEEL .033" THICK (MINIMUM), FIBERGLASS .085" THICK (MINIMUM) SIDELITE SKIN MATERIAL: STEEL .022" THICK (MINIMUM)
- 6. UNITS MUST BE GLAZED PER ASTM E1300, WITH SAFETY GLAZING.
- 7. APPROVED IMPACT PROTECTIVE SYSTEM IS REQUIRED FOR THIS PRODUCT IN WIND BORNE DEBRIS REGIONS.
- 8. SHIM AS REQUIRED AT EACH INSTALLATION ANCHOR WITH LOAD BEARING SHIM. SHIM WHERE SPACE OF 1/16" OR GREATER OCCURS. MAXIMUM ALLOWABLE SHIM STACK TO BE 1/4".
- 9. FOR ANCHORING INTO WOOD FRAMING OR 2X BUCK USE #10 WOOD SCREWS WITH SUFFICIENT LENGTH TO ACHIEVE A 1 3/8" MINIMUM EMBEDMENT INTO SUBSTRATE. LOCATE ANCHORS AS SHOWN IN ELEVATIONS AND INSTALLATION DETAILS.
- 10. FOR ANCHORING INTO MASONRY/CONCRETE USE 3/16" TAPCONS WITH SUFFICIENT LENGTH TO ACHIEVE A 1 3/4" MINIMUM EMBEDMENT INTO SUBSTRATE WITH 2" MINIMUM EDGE DISTANCE. LOCATE ANCHORS AS SHOWN IN ELEVATIONS AND INSTALLATION DETAILS.
- 11. FOR ANCHORING INTO METAL STRUCTURE USE #10 SMS OR SELF DRILLING SCREWS WITH SUFFICIENT LENGTH TO ACHIEVE 3 THREADS MINIMUM BEYOND STRUCTURE INTERIOR WALL. LOCATE ANCHORS AS SHOWN IN ELEVATIONS AND INSTALLATION DETAILS.

- 12. ALL FASTENERS TO BE CORROSION RESISTANT.
- 13. INSTALLATION ANCHORS SHALL BE INSTALLED IN ACCORDANCE WITH ANCHOR MANUFACTURER'S INSTALLATION INSTRUCTIONS AND ANCHORS SHALL NOT BE USED IN SUBSTRATES WITH STRENGTHS LESS THAN THE MINIMUM STRENGTH SPECIFIED BELOW:
  - A. WOOD MINIMUM SPECIFIC GRAVITY OF G=0.42
  - B. CONCRETE MINIMUM COMPRESSIVE STRENGTH OF 3,192 PSI. C. MASONRY - GROUT FILLED STRENGTH CONFORMANCE TO ASTM C-90, GRADE N, TYPE 1
    - (OR GREATER).
- 14. DOOR CONSTRUCTION MAYBE CONTINUOUS HEAD FRAME AND CONTINUOUS THRESHOLD OR BOX CONSTRUCTION.

T

D. METAL STRUCTURE: STEEL 18GA, 33KSI OR ALUMINUM 6063-T5 .048" THICK MINIMUM

OLONED ADVADAD

| REVISIONS          |            |          |
|--------------------|------------|----------|
| DESCRIPTION        | DATE       | APPROVED |
| D GLAZED FIR TRIMS | 08/26/2021 | R.L.     |