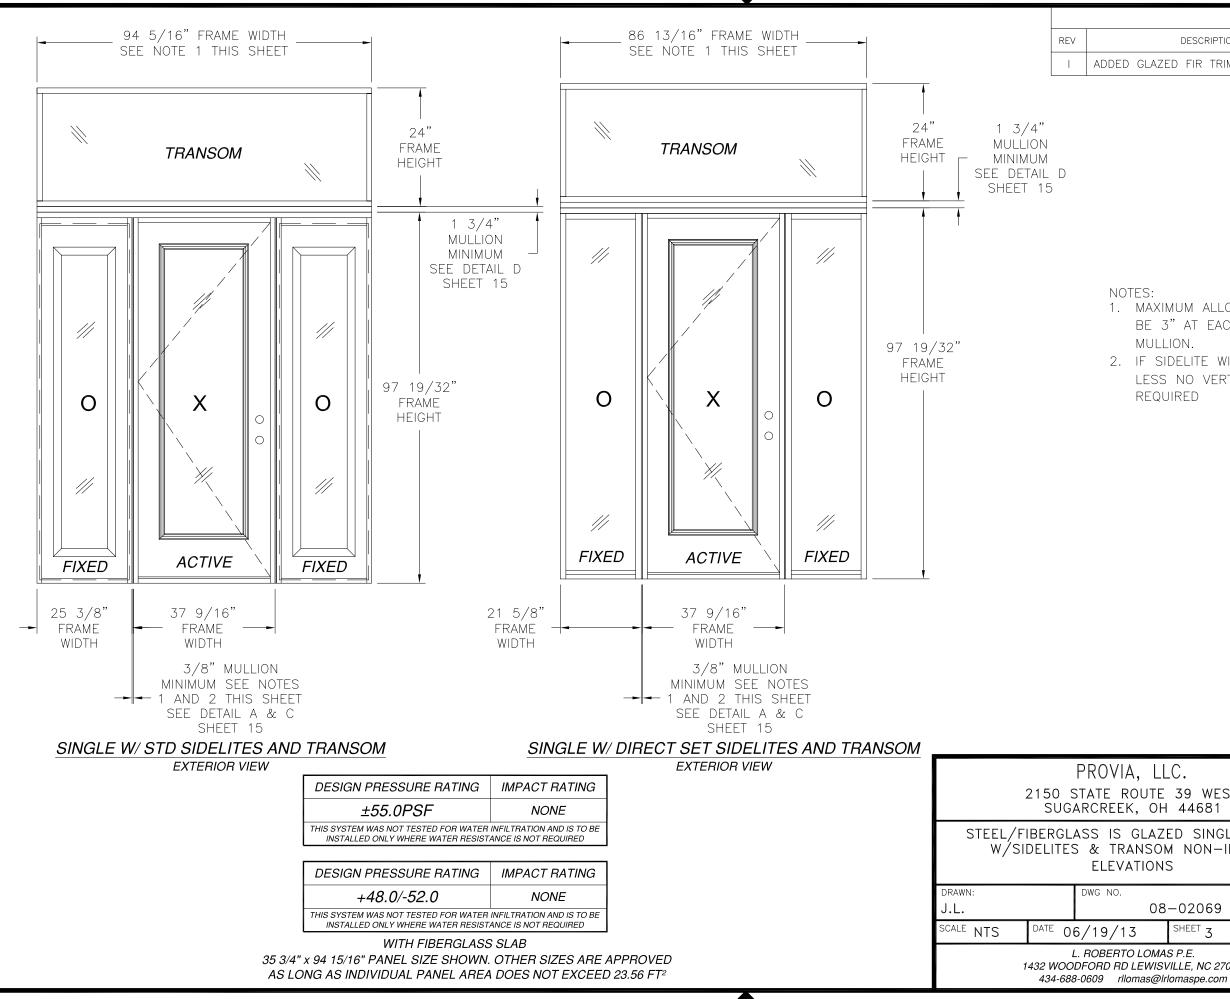

1. MAXIMUM ALLOWED BUILDUP TO BE 3" AT EACH VERTICAL MULLION. 2. IF SIDELITE WIDTH IS 16" OR LESS NO VERTICAL MULLION IS

|                                                                  |         | SIGNED: 08/26/2021                  |
|------------------------------------------------------------------|---------|-------------------------------------|
| IA, LLC.<br>route 39 west<br>ek, oh 44681                        |         | ILUIS R. LOM                        |
| GLAZED SINGLE DOOR<br>RANSOM NON-IMPACT<br>/ATIONS               |         | No. 62514 *                         |
| 08-02069                                                         | REV<br> | SONAL ENGINE                        |
| 13 <sup>Sheet</sup> 3 OF 16                                      |         |                                     |
| TO LOMAS P.E.<br>D LEWISVILLE, NC 27023<br>'llomas@lrlomaspe.com |         | Luis R. Lomas P.E.<br>FL No.: 62514 |