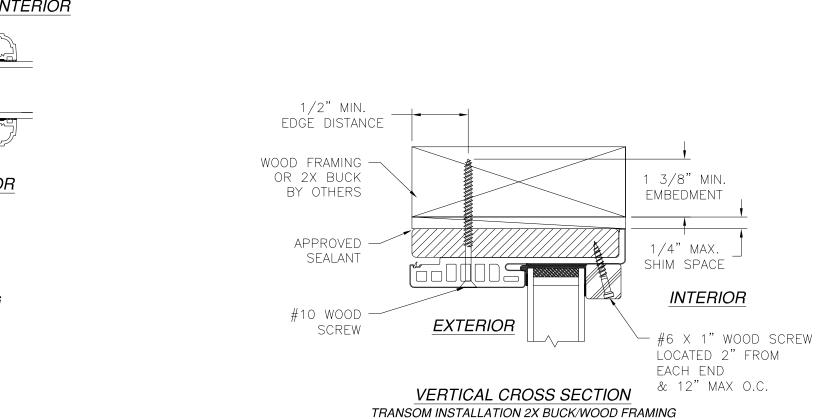

NOTES:

- 1. THE PRODUCT SHOWN HEREIN IS DESIGNED AND MANUFACTURED TO COMPLY WITH REQUIREMENTS OF THE FLORIDA BUILDING CODE.
- 2. WOOD FRAMING, METAL STRUCTURE AND MASONRY OPENING TO BE DESIGNED AND ANCHORED TO PROPERLY TRANSFER ALL LOADS TO STRUCTURE. FRAMING AND MASONRY OPENING IS THE RESPONSIBILITY OF THE ARCHITECT OR ENGINEER OF RECORD.
- 3. 1X BUCK OVER MASONRY/CONCRETE IS OPTIONAL. WHERE 1X BUCK IS NOT USED DISSIMILAR MATERIALS MUST BE SEPARATED WITH APPROVED COATING OR MEMBRANE. SELECTION OF COATING OR MEMBRANE IS THE RESPONSIBILITY OF THE ARCHITECT OR ENGINEER OF RECORD.
- 4. ALLOWABLE STRESS INCREASE OF 1/3 WAS NOT USED IN THE DESIGN OF THE PRODUCT SHOWN HEREIN. WIND LOAD DURATION FACTOR Cd=1.6 WAS USED FOR WOOD ANCHOR CALCULATIONS.
- 5. FRAME MATERIAL: WOOD WITH G=.46 MINIMUM SPECIFIC GRAVITY, OR COMPOSITE, OR FRAMESAVER, OR FUSION FRAME. DOOR SKIN MATERIAL: STEEL .033" THICK (MINIMUM), FIBERGLASS .085" THICK (MINIMUM) SIDELITE SKIN MATERIAL: STEEL .022" THICK (MINIMUM)
- 6. UNITS MUST BE GLAZED PER ASTM E1300, WITH SAFETY GLAZING.
- 7. APPROVED IMPACT PROTECTIVE SYSTEM IS REQUIRED FOR THIS PRODUCT IN WIND BORNE DEBRIS REGIONS.
- 8. SHIM AS REQUIRED AT EACH INSTALLATION ANCHOR WITH LOAD BEARING SHIM. SHIM WHERE SPACE OF 1/16" OR GREATER OCCURS. MAXIMUM ALLOWABLE SHIM STACK TO BE 1/4".
- 9. FOR ANCHORING INTO WOOD FRAMING OR 2X BUCK USE #10 WOOD SCREWS WITH SUFFICIENT LENGTH TO ACHIEVE A 1 3/8" MINIMUM EMBEDMENT INTO SUBSTRATE. LOCATE ANCHORS AS SHOWN IN ELEVATIONS AND INSTALLATION DETAILS.
- 10. FOR ANCHORING INTO MASONRY/CONCRETE USE 3/16" TAPCONS WITH SUFFICIENT LENGTH TO ACHIEVE A 1 3/4" MINIMUM EMBEDMENT INTO SUBSTRATE WITH 2" MINIMUM EDGE DISTANCE. LOCATE ANCHORS AS SHOWN IN ELEVATIONS AND INSTALLATION DETAILS.
- 11. FOR ANCHORING INTO METAL STRUCTURE USE #10 SMS OR SELF DRILLING SCREWS WITH SUFFICIENT LENGTH TO ACHIEVE 3 THREADS MINIMUM BEYOND STRUCTURE INTERIOR WALL. LOCATE ANCHORS AS SHOWN IN ELEVATIONS AND INSTALLATION DETAILS.

- 12. ALL FASTENERS TO BE CORROSION RESISTANT.
- 13. INSTALLATION ANCHORS SHALL BE INSTALLED IN ACCORDANCE WITH ANCHOR MANUFACTURER'S INSTALLATION INSTRUCTIONS AND ANCHORS SHALL NOT BE USED IN SUBSTRATES WITH STRENGTHS LESS THAN THE MINIMUM STRENGTH SPECIFIED BELOW:
  - A. WOOD MINIMUM SPECIFIC GRAVITY OF G=0.42
  - B. CONCRETE MINIMUM COMPRESSIVE STRENGTH OF 3,192 PSI. C. MASONRY - GROUT FILLED STRENGTH CONFORMANCE TO ASTM C-90, GRADE N, TYPE 1
    - (OR GREATER).
- 14. DOOR CONSTRUCTION MAYBE CONTINUOUS HEAD FRAME AND CONTINUOUS THRESHOLD OR BOX CONSTRUCTION.

TRANSOM JAMB SIMILAR

|                                                                | SIGNED: 08/26/2021                  |
|----------------------------------------------------------------|-------------------------------------|
| A, LLC.<br>Route 39 west<br>K, oh 44681                        | LICENS TOT                          |
| GLAZED SINGLE DOOR<br>ANSOM NON-IMPACT<br>ILS W/FUSION FRAME   | No. 6251# *                         |
| 08-02069 REV                                                   | SONAL ENGLIS                        |
| 3 <sup>Sheet</sup> 9 OF 16                                     |                                     |
| TO LOMAS P.E.<br>D LEWISVILLE, NC 27023<br>Iomas@Irlomaspe.com | Luis R. Lomas P.E.<br>FL No.: 62514 |