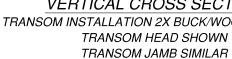

NOTES:

- 1. THE PRODUCT SHOWN HEREIN IS DESIGNED AND MANUFACTURED TO COMPLY WITH REQUIREMENTS OF THE FLORIDA BUILDING CODE.
- 2. WOOD FRAMING, METAL STRUCTURE AND MASONRY OPENING TO BE DESIGNED AND ANCHORED TO PROPERLY TRANSFER ALL LOADS TO STRUCTURE. FRAMING AND MASONRY OPENING IS THE RESPONSIBILITY OF THE ARCHITECT OR ENGINEER OF RECORD.
- 3. 1X BUCK OVER MASONRY/CONCRETE IS OPTIONAL. WHERE 1X BUCK IS NOT USED DISSIMILAR MATERIALS MUST BE SEPARATED WITH APPROVED COATING OR MEMBRANE. SELECTION OF COATING OR MEMBRANE IS THE RESPONSIBILITY OF THE ARCHITECT OR ENGINEER OF RECORD.
- 4. ALLOWABLE STRESS INCREASE OF 1/3 WAS NOT USED IN THE DESIGN OF THE PRODUCT SHOWN HEREIN. WIND LOAD DURATION FACTOR Cd=1.6 WAS USED FOR WOOD ANCHOR CALCULATIONS.
- 5. FRAME MATERIAL: WOOD WITH G=.46 MINIMUM SPECIFIC GRAVITY, OR COMPOSITE, OR FRAMESAVER, OR FUSION FRAME. DOOR SKIN MATERIAL: STEEL .033" THICK (MINIMUM), FIBERGLASS .085" THICK (MINIMUM) SIDELITE SKIN MATERIAL: STEEL .022" THICK (MINIMUM)
- 6. UNITS MUST BE GLAZED PER ASTM E1300, WITH SAFETY GLAZING.
- 7. APPROVED IMPACT PROTECTIVE SYSTEM IS REQUIRED FOR THIS PRODUCT IN WIND BORNE DEBRIS REGIONS.
- 8. SHIM AS REQUIRED AT EACH INSTALLATION ANCHOR WITH LOAD BEARING SHIM. SHIM WHERE SPACE OF 1/16" OR GREATER OCCURS. MAXIMUM ALLOWABLE SHIM STACK TO BE 1/4".
- 9. FOR ANCHORING INTO WOOD FRAMING OR 2X BUCK USE #10 WOOD SCREWS WITH SUFFICIENT LENGTH TO ACHIEVE A 1 3/8" MINIMUM EMBEDMENT INTO SUBSTRATE. LOCATE ANCHORS AS SHOWN IN ELEVATIONS AND INSTALLATION DETAILS.
- 10. FOR ANCHORING INTO MASONRY/CONCRETE USE 3/16" TAPCONS WITH SUFFICIENT LENGTH TO ACHIEVE A 1 3/4" MINIMUM EMBEDMENT INTO SUBSTRATE WITH 2" MINIMUM EDGE DISTANCE. LOCATE ANCHORS AS SHOWN IN ELEVATIONS AND INSTALLATION DETAILS.
- 11. FOR ANCHORING INTO METAL STRUCTURE USE #10 SMS OR SELF DRILLING SCREWS WITH SUFFICIENT LENGTH TO ACHIEVE 3 THREADS MINIMUM BEYOND STRUCTURE INTERIOR WALL. LOCATE ANCHORS AS SHOWN IN ELEVATIONS AND INSTALLATION DETAILS.

- 12. ALL FASTENERS TO BE CORROSION RESISTANT.
- 13. INSTALLATION ANCHORS SHALL BE INSTALLED IN ACCORDANCE WITH ANCHOR MANUFACTURER'S INSTALLATION INSTRUCTIONS AND ANCHORS SHALL NOT BE USED IN SUBSTRATES WITH STRENGTHS LESS THAN THE MINIMUM STRENGTH SPECIFIED BELOW:
  - A. WOOD MINIMUM SPECIFIC GRAVITY OF G=0.42
  - B. CONCRETE MINIMUM COMPRESSIVE STRENGTH OF 3,192 PSI. C. MASONRY - GROUT FILLED STRENGTH CONFORMANCE TO ASTM C-90, GRADE N, TYPE 1
    - (OR GREATER).
- 14. DOOR CONSTRUCTION MAYBE CONTINUOUS HEAD FRAME AND CONTINUOUS THRESHOLD OR BOX CONSTRUCTION.

## SICNED, 00/06/0001

NOTES:

- 1. INTERIOR AND EXTERIOR FINISHES, BY OTHERS. NOT SHOWN FOR CLARITY.
- 2. PERIMETER AND JOINT SEALANT BY OTHERS TO BE DESIGNED IN ACCORDANCE WITH ASTM E2112

PROVIA 2150 STATE R SUGARCREE STEEL/FIBERGLASS IS W/SIDELITES & TRA INSTALLATION DETAIL DRAWN: DWG NO. J.L. <sup>SCALE</sup> NTS DATE 06/19/1 L. ROBERTO 1432 WOODFORD RD 434-688-0609 rllc