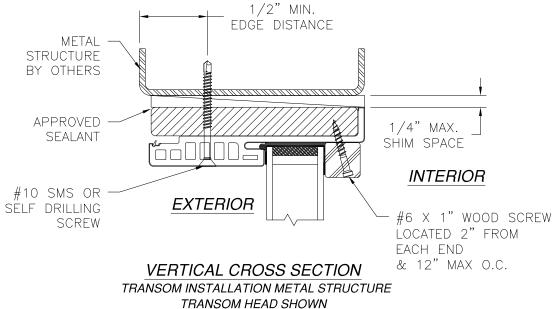

NOTES:

- 1. THE PRODUCT SHOWN HEREIN IS DESIGNED AND MANUFACTURED TO COMPLY WITH REQUIREMENTS OF THE FLORIDA BUILDING CODE.
- 2. WOOD FRAMING, METAL STRUCTURE AND MASONRY OPENING TO BE DESIGNED AND ANCHORED TO PROPERLY TRANSFER ALL LOADS TO STRUCTURE. FRAMING AND MASONRY OPENING IS THE RESPONSIBILITY OF THE ARCHITECT OR ENGINEER OF RECORD.
- 3. 1X BUCK OVER MASONRY/CONCRETE IS OPTIONAL. WHERE 1X BUCK IS NOT USED DISSIMILAR MATERIALS MUST BE SEPARATED WITH APPROVED COATING OR MEMBRANE. SELECTION OF COATING OR MEMBRANE IS THE RESPONSIBILITY OF THE ARCHITECT OR ENGINEER OF RECORD.
- 4. ALLOWABLE STRESS INCREASE OF 1/3 WAS NOT USED IN THE DESIGN OF THE PRODUCT SHOWN HEREIN. WIND LOAD DURATION FACTOR Cd=1.6 WAS USED FOR WOOD ANCHOR CALCULATIONS.
- 5. FRAME MATERIAL: WOOD WITH G=.46 MINIMUM SPECIFIC GRAVITY, OR COMPOSITE, OR FRAMESAVER, OR FUSION FRAME. DOOR SKIN MATERIAL: STEEL .033" THICK (MINIMUM), FIBERGLASS .085" THICK (MINIMUM) SIDELITE SKIN MATERIAL: STEEL .022" THICK (MINIMUM)
- 6. UNITS MUST BE GLAZED PER ASTM E1300, WITH SAFETY GLAZING.
- 7. APPROVED IMPACT PROTECTIVE SYSTEM IS REQUIRED FOR THIS PRODUCT IN WIND BORNE DEBRIS REGIONS.
- 8. SHIM AS REQUIRED AT EACH INSTALLATION ANCHOR WITH LOAD BEARING SHIM. SHIM WHERE SPACE OF 1/16" OR GREATER OCCURS. MAXIMUM ALLOWABLE SHIM STACK TO BE 1/4".
- 9. FOR ANCHORING INTO WOOD FRAMING OR 2X BUCK USE #10 WOOD SCREWS WITH SUFFICIENT LENGTH TO ACHIEVE A 1 3/8" MINIMUM EMBEDMENT INTO SUBSTRATE. LOCATE ANCHORS AS SHOWN IN ELEVATIONS AND INSTALLATION DETAILS.
- 10. FOR ANCHORING INTO MASONRY/CONCRETE USE 3/16" TAPCONS WITH SUFFICIENT LENGTH TO ACHIEVE A 1 3/4" MINIMUM EMBEDMENT INTO SUBSTRATE WITH 2" MINIMUM EDGE DISTANCE. LOCATE ANCHORS AS SHOWN IN ELEVATIONS AND INSTALLATION DETAILS.
- 11. FOR ANCHORING INTO METAL STRUCTURE USE #10 SMS OR SELF DRILLING SCREWS WITH SUFFICIENT LENGTH TO ACHIEVE 3 THREADS MINIMUM BEYOND STRUCTURE INTERIOR WALL. LOCATE ANCHORS AS SHOWN IN ELEVATIONS AND INSTALLATION DETAILS.

- 12. ALL FASTENERS TO BE CORROSION RESISTANT.
- 13. INSTALLATION ANCHORS SHALL BE INSTALLED IN ACCORDANCE WITH ANCHOR MANUFACTURER'S INSTALLATION INSTRUCTIONS AND ANCHORS SHALL NOT BE USED IN SUBSTRATES WITH STRENGTHS LESS THAN THE MINIMUM STRENGTH SPECIFIED BELOW:
  - A. WOOD MINIMUM SPECIFIC GRAVITY OF G=0.42
  - B. CONCRETE MINIMUM COMPRESSIVE STRENGTH OF 3,192 PSI. C. MASONRY - GROUT FILLED STRENGTH CONFORMANCE TO ASTM C-90, GRADE N, TYPE 1
    - (OR GREATER).
- 14. DOOR CONSTRUCTION MAYBE CONTINUOUS HEAD FRAME AND CONTINUOUS THRESHOLD OR BOX CONSTRUCTION.