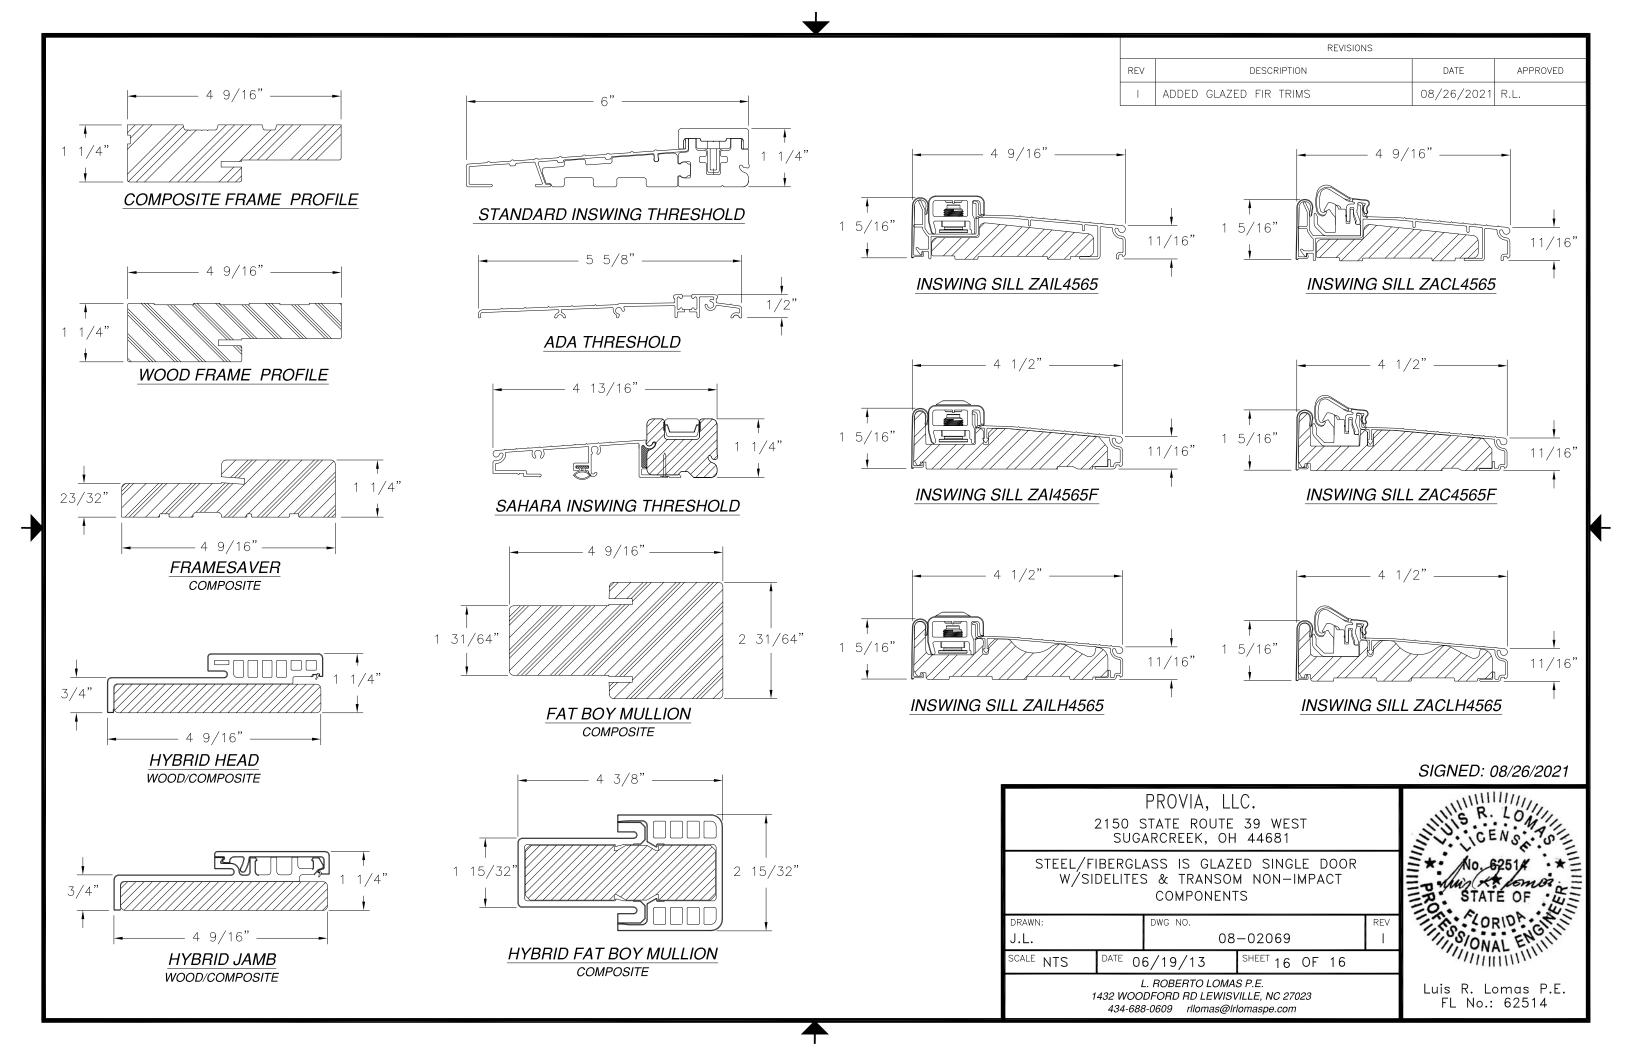

| REVISIONS                                                                   |                       |                    |
|-----------------------------------------------------------------------------|-----------------------|--------------------|
| DESCRIPTION                                                                 | DATE                  | APPROVED           |
| ) GLAZED FIR TRIMS                                                          | 08/26/2021            | R.L.               |
| 42                                                                          |                       | K.L.               |
|                                                                             | SIGNED: (             | 08/26/2021         |
| A, LLC.<br>Route 39 west<br>K, oh 44681                                     |                       | NSN ST-            |
| GLAZED SINGLE DOOR<br>ANSOM NON-IMPACT<br>DETAILS                           | No. 4                 | 251# *==           |
| 08-02069         REV         I           3         SHEET 15 OF 16         I | SION                  | AL ENGINI          |
| O LOMAS P.E.<br>D LEWISVILLE, NC 27023<br>Iomas@Irlomaspe.com               | Luis R. Lo<br>FL No.: | omas P.E.<br>62514 |