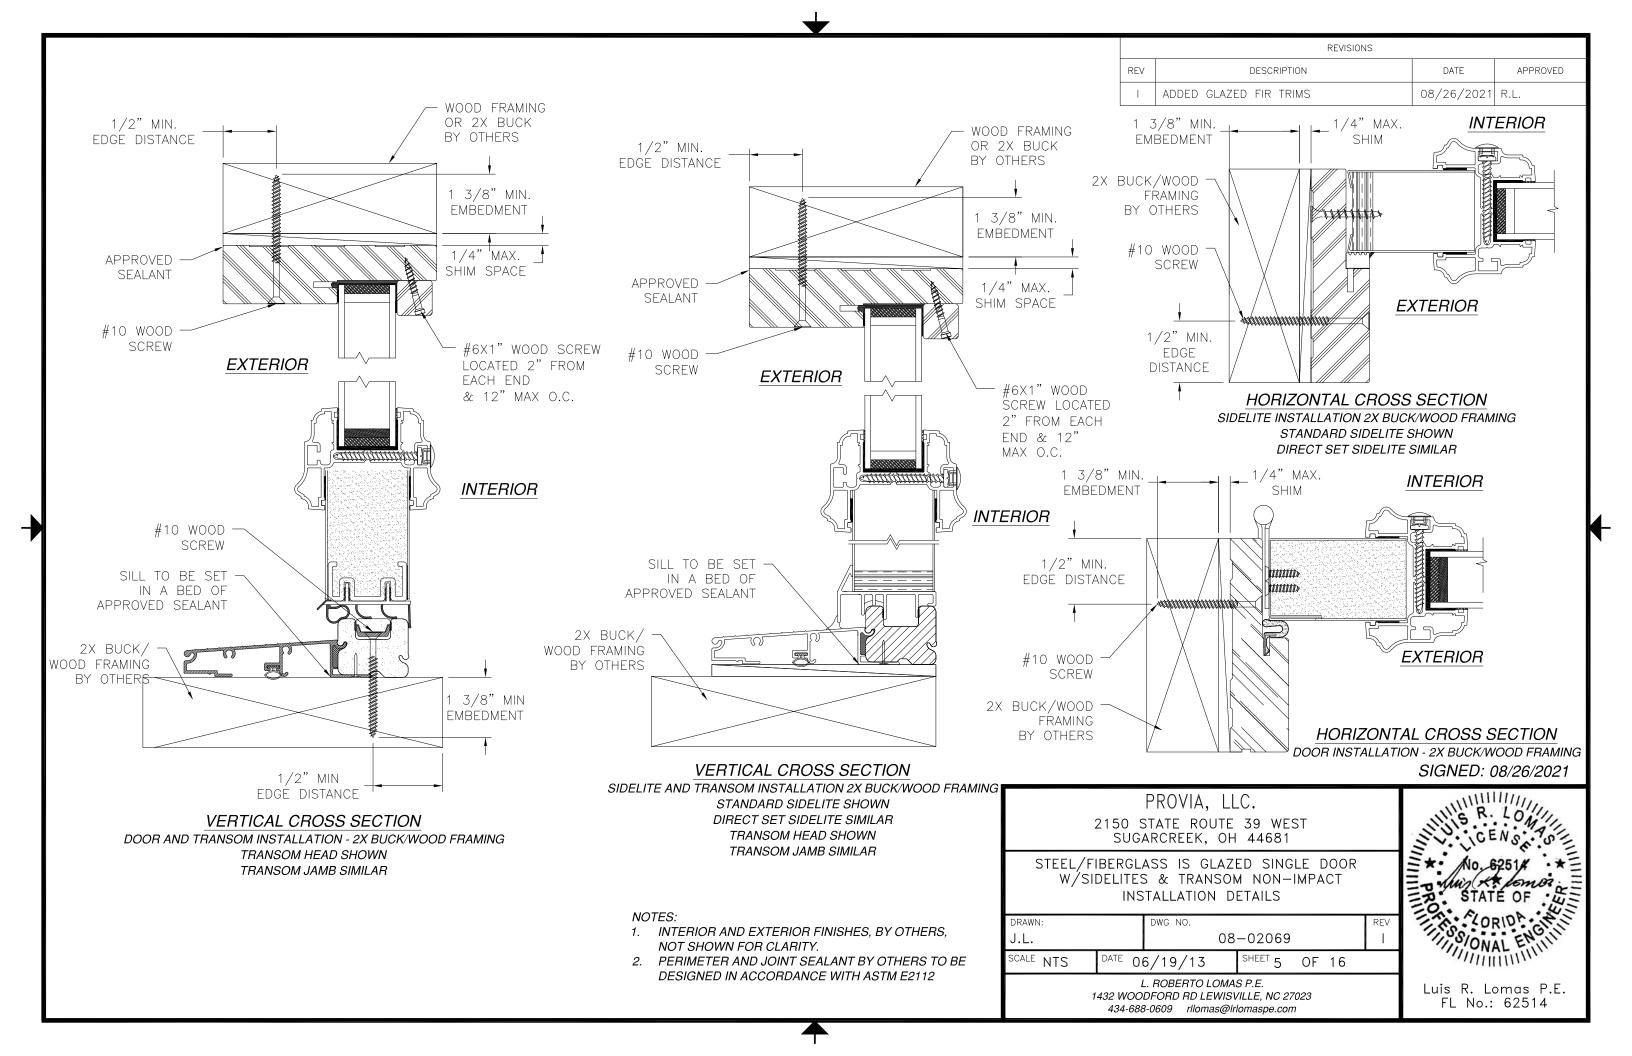

## SICNED, 00/06/0001

NOTES:

- 1. INTERIOR AND EXTERIOR FINISHES, BY OTHERS. NOT SHOWN FOR CLARITY.
- 2. PERIMETER AND JOINT SEALANT BY OTHERS TO BE DESIGNED IN ACCORDANCE WITH ASTM E2112

PROVIA 2150 STATE R SUGARCREE STEEL/FIBERGLASS IS W/SIDELITES & TRA INSTALLATION DETAIL DRAWN: DWG NO. J.L. <sup>SCALE</sup> NTS DATE 06/19/1 L. ROBERTO 1432 WOODFORD RD 434-688-0609 rllc