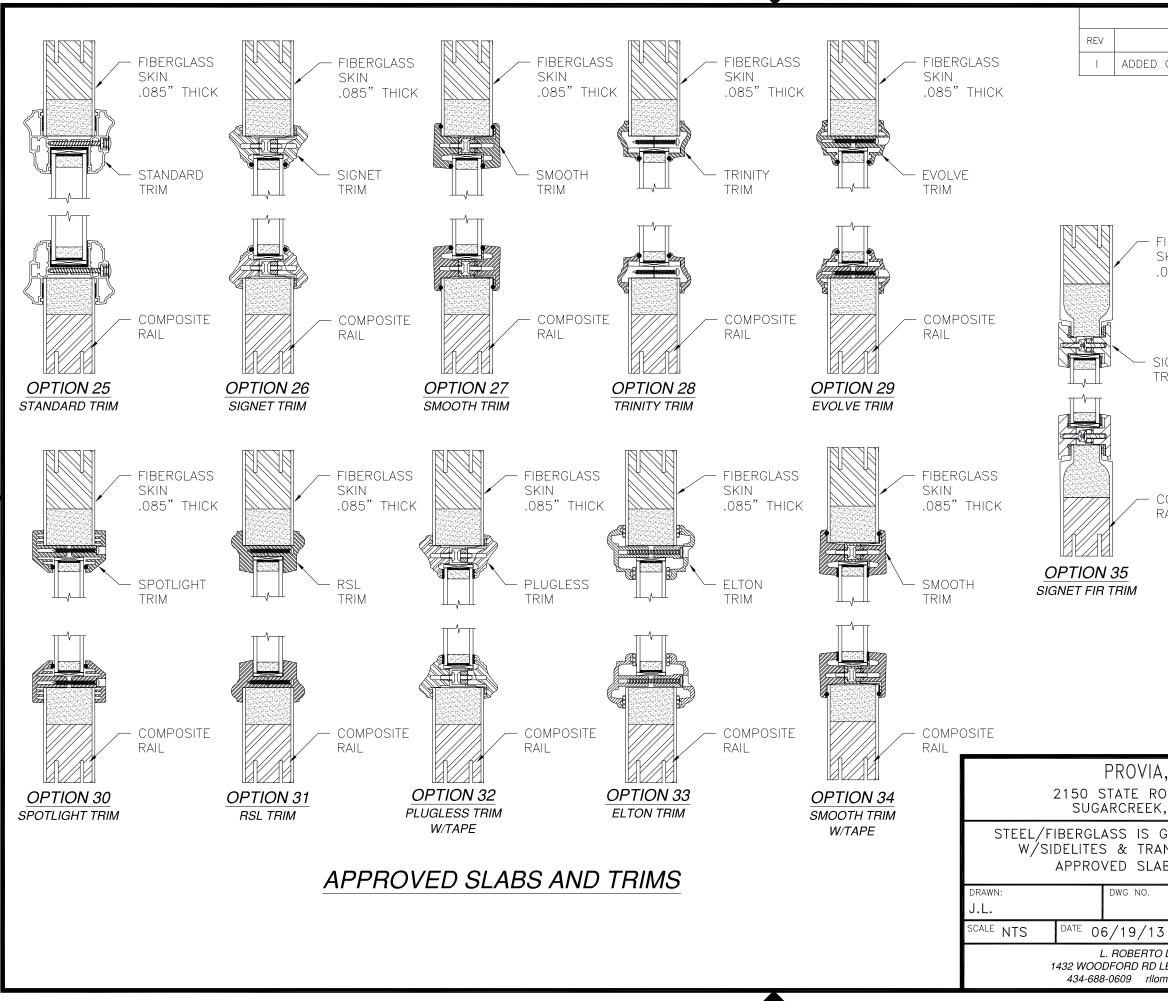

.<br>ate route 39 west<br>creek, oh 44681                            |      |                       | NS: 15:                                    |  |
| STEEL/FIBER<br>W/SIDEL                 | GLAS      | SS IS GLAZED SINGLE<br>& TRANSOM NON-IMP<br>APPROVED CONFIGU                   | PACT | No. 4                 | 2514 *==================================== |  |
| drawn:<br>J.L.<br><sup>SCALE</sup> NTS |           | WG NO.<br>08-02069<br>19/13 SHEET 11 0                                         | F 16 |                       | AL ENGINIT                                 |  |
|                                        |           | ROBERTO LOMAS P.E.<br>ORD RD LEWISVILLE, NC 27023<br>609 rllomas@lrlomaspe.com |      | Luis R. Lo<br>FL No.: | omas P.E.<br>62514                         |  |







|                                                                                                               |                        | 1                |
|---------------------------------------------------------------------------------------------------------------|------------------------|------------------|
| DESCRIPTION                                                                                                   | DATE                   | APPROVED         |
| D GLAZED FIR TRIMS                                                                                            | 08/26/2021             | R.L.             |
|                                                                                                               |                        |                  |
|