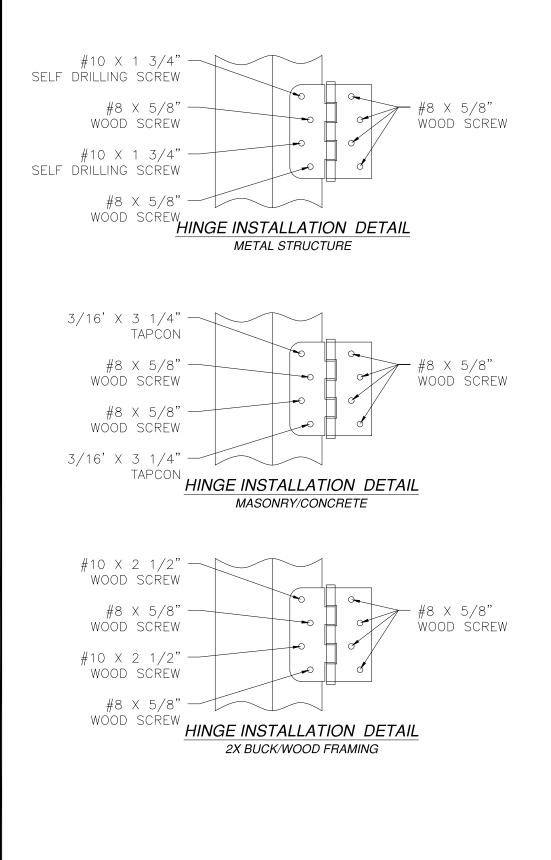

NOTES:

- 1. THE PRODUCT SHOWN HEREIN IS DESIGNED AND MANUFACTURED TO COMPLY WITH REQUIREMENTS OF THE FLORIDA BUILDING CODE.
- 2. WOOD FRAMING, METAL STRUCTURE AND MASONRY OPENING TO BE DESIGNED AND ANCHORED TO PROPERLY TRANSFER ALL LOADS TO STRUCTURE. FRAMING AND MASONRY OPENING IS THE RESPONSIBILITY OF THE ARCHITECT OR ENGINEER OF RECORD.
- 3. 1X BUCK OVER MASONRY/CONCRETE IS OPTIONAL. WHERE 1X BUCK IS NOT USED DISSIMILAR MATERIALS MUST BE SEPARATED WITH APPROVED COATING OR MEMBRANE. SELECTION OF COATING OR MEMBRANE IS THE RESPONSIBILITY OF THE ARCHITECT OR ENGINEER OF RECORD.
- 4. ALLOWABLE STRESS INCREASE OF 1/3 WAS NOT USED IN THE DESIGN OF THE PRODUCT SHOWN HEREIN. WIND LOAD DURATION FACTOR Cd=1.6 WAS USED FOR WOOD ANCHOR CALCULATIONS.
- 5. FRAME MATERIAL: WOOD WITH G=.46 MINIMUM SPECIFIC GRAVITY, OR COMPOSITE, OR FRAMESAVER, OR FUSION FRAME. DOOR SKIN MATERIAL: STEEL .033" THICK (MINIMUM), FIBERGLASS .085" THICK (MINIMUM) SIDELITE SKIN MATERIAL: STEEL .022" THICK (MINIMUM)
- 6. UNITS MUST BE GLAZED PER ASTM E1300, WITH SAFETY GLAZING.
- 7. APPROVED IMPACT PROTECTIVE SYSTEM IS REQUIRED FOR THIS PRODUCT IN WIND BORNE DEBRIS REGIONS.
- 8. SHIM AS REQUIRED AT EACH INSTALLATION ANCHOR WITH LOAD BEARING SHIM. SHIM WHERE SPACE OF 1/16" OR GREATER OCCURS. MAXIMUM ALLOWABLE SHIM STACK TO BE 1/4".
- 9. FOR ANCHORING INTO WOOD FRAMING OR 2X BUCK USE #10 WOOD SCREWS WITH SUFFICIENT LENGTH TO ACHIEVE A 1 3/8" MINIMUM EMBEDMENT INTO SUBSTRATE. LOCATE ANCHORS AS SHOWN IN ELEVATIONS AND INSTALLATION DETAILS.
- 10. FOR ANCHORING INTO MASONRY/CONCRETE USE 3/16" TAPCONS WITH SUFFICIENT LENGTH TO ACHIEVE A 1 3/4" MINIMUM EMBEDMENT INTO SUBSTRATE WITH 2" MINIMUM EDGE DISTANCE. LOCATE ANCHORS AS SHOWN IN ELEVATIONS AND INSTALLATION DETAILS.
- 11. FOR ANCHORING INTO METAL STRUCTURE USE #10 SMS OR SELF DRILLING SCREWS WITH SUFFICIENT LENGTH TO ACHIEVE 3 THREADS MINIMUM BEYOND STRUCTURE INTERIOR WALL. LOCATE ANCHORS AS SHOWN IN ELEVATIONS AND INSTALLATION DETAILS.

- 12. ALL FASTENERS TO BE CORROSION RESISTANT.
- 13. INSTALLATION ANCHORS SHALL BE INSTALLED IN ACCORDANCE WITH ANCHOR MANUFACTURER'S INSTALLATION INSTRUCTIONS AND ANCHORS SHALL NOT BE USED IN SUBSTRATES WITH STRENGTHS LESS THAN THE MINIMUM STRENGTH SPECIFIED BELOW:
  - A. WOOD MINIMUM SPECIFIC GRAVITY OF G=0.42
  - B. CONCRETE MINIMUM COMPRESSIVE STRENGTH OF 3,192 PSI. C. MASONRY - GROUT FILLED STRENGTH CONFORMANCE TO ASTM C-90, GRADE N, TYPE 1
    - (OR GREATER).
- 14. DOOR CONSTRUCTION MAYBE CONTINUOUS HEAD FRAME AND CONTINUOUS THRESHOLD OR BOX CONSTRUCTION.