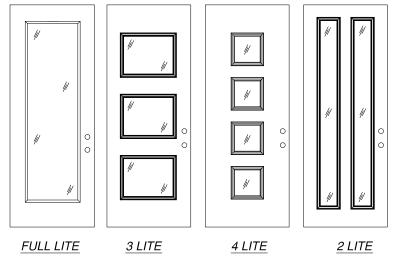

## APPROVED LITE CONFIGURATIC

LITE CONFIGURATIONS SHOWN ARE FOR REFERENCE CONFIGURATIONS ARE APPROVED AS LONG AS LITE SIZE DO

 $\frown$ 

|                                        | REVISIONS |                                                                                |      |                       |                                            |  |
|----------------------------------------|-----------|--------------------------------------------------------------------------------|------|-----------------------|--------------------------------------------|--|
|                                        | REV       | DESCRIPTION                                                                    |      | DATE                  | APPROVED                                   |  |
|                                        | I         | ADDED GLAZED FIR TRIMS                                                         |      | 08/26/2021            | R.L.                                       |  |
| ONS                                    |           |                                                                                |      |                       |                                            |  |
|                                        | 0 ST      | ROVIA, LLC.<br>ate route 39 west<br>creek, oh 44681                            |      |                       | NS: 15:                                    |  |
| STEEL/FIBER<br>W/SIDEL                 | GLAS      | SS IS GLAZED SINGLE<br>& TRANSOM NON-IMP<br>APPROVED CONFIGU                   | PACT | No. 4                 | 2514 *==================================== |  |
| drawn:<br>J.L.<br><sup>SCALE</sup> NTS |           | WG NO.<br>08-02069<br>19/13 SHEET 11 0                                         | F 16 |                       | AL ENGINIT                                 |  |
|                                        |           | ROBERTO LOMAS P.E.<br>ORD RD LEWISVILLE, NC 27023<br>609 rllomas@lrlomaspe.com |      | Luis R. Lo<br>FL No.: | omas P.E.<br>62514                         |  |