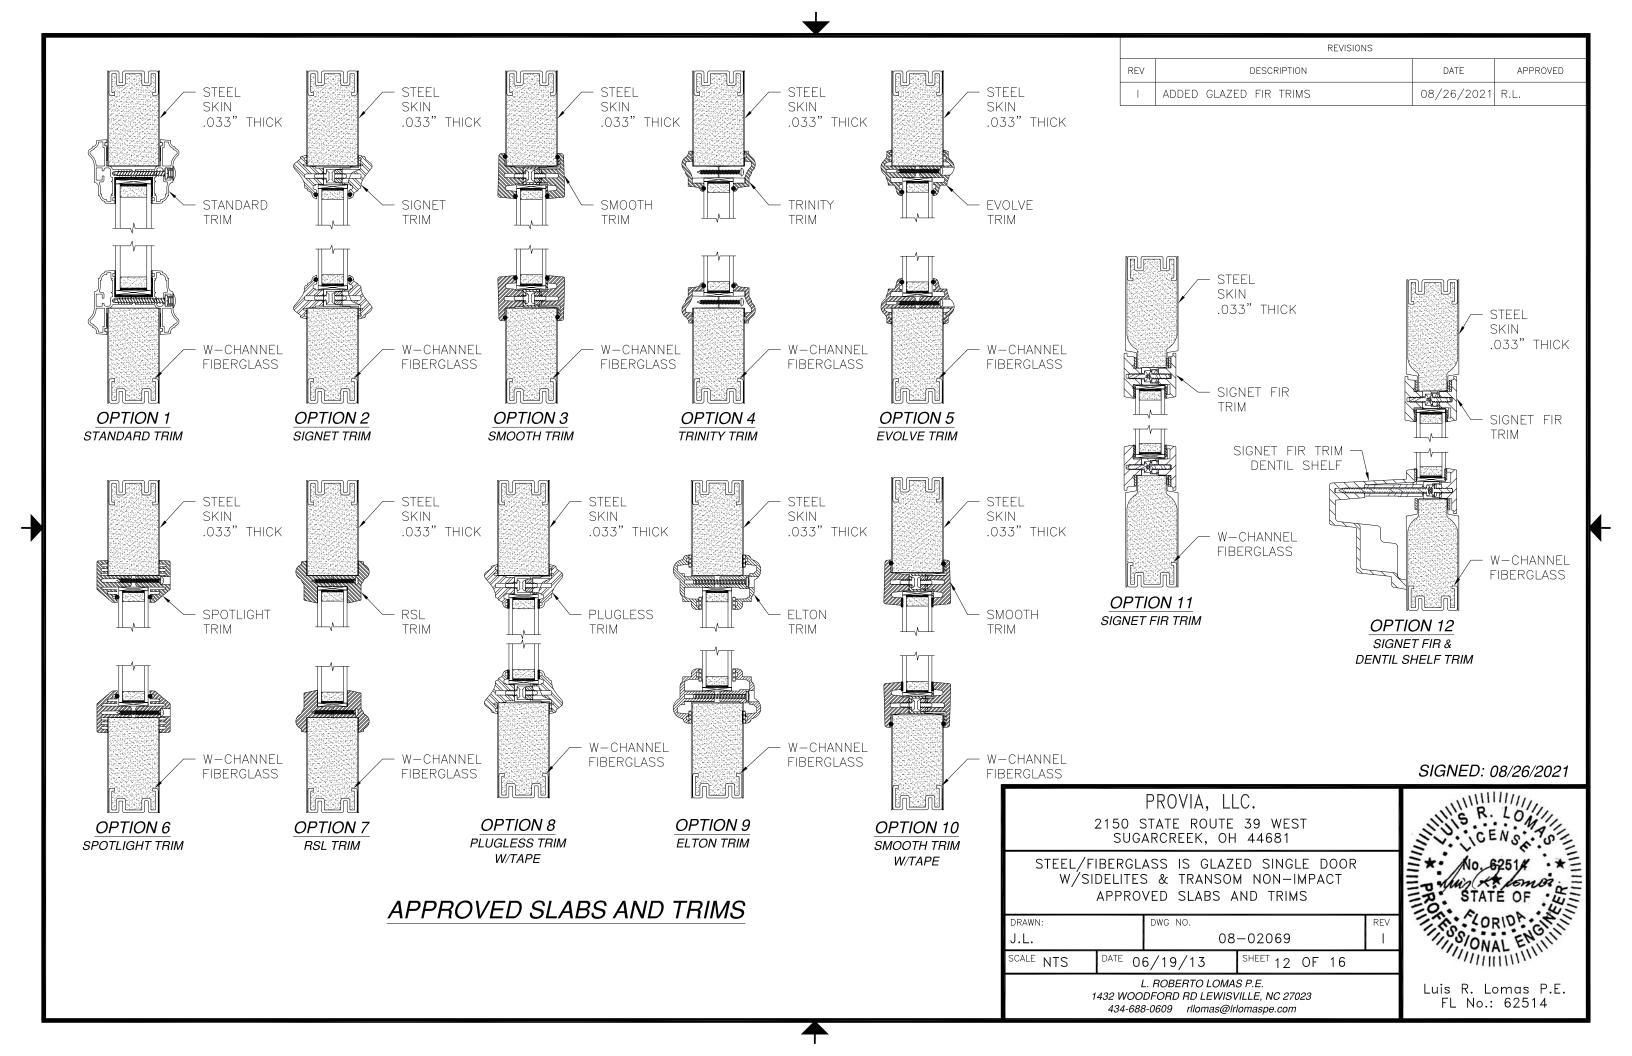

|     | REVISIONS              |            |          |  |  |
|-----|------------------------|------------|----------|--|--|
| REV | DESCRIPTION            | DATE       | APPROVED |  |  |
| I   | ADDED GLAZED FIR TRIMS | 08/26/2021 | R.L.     |  |  |