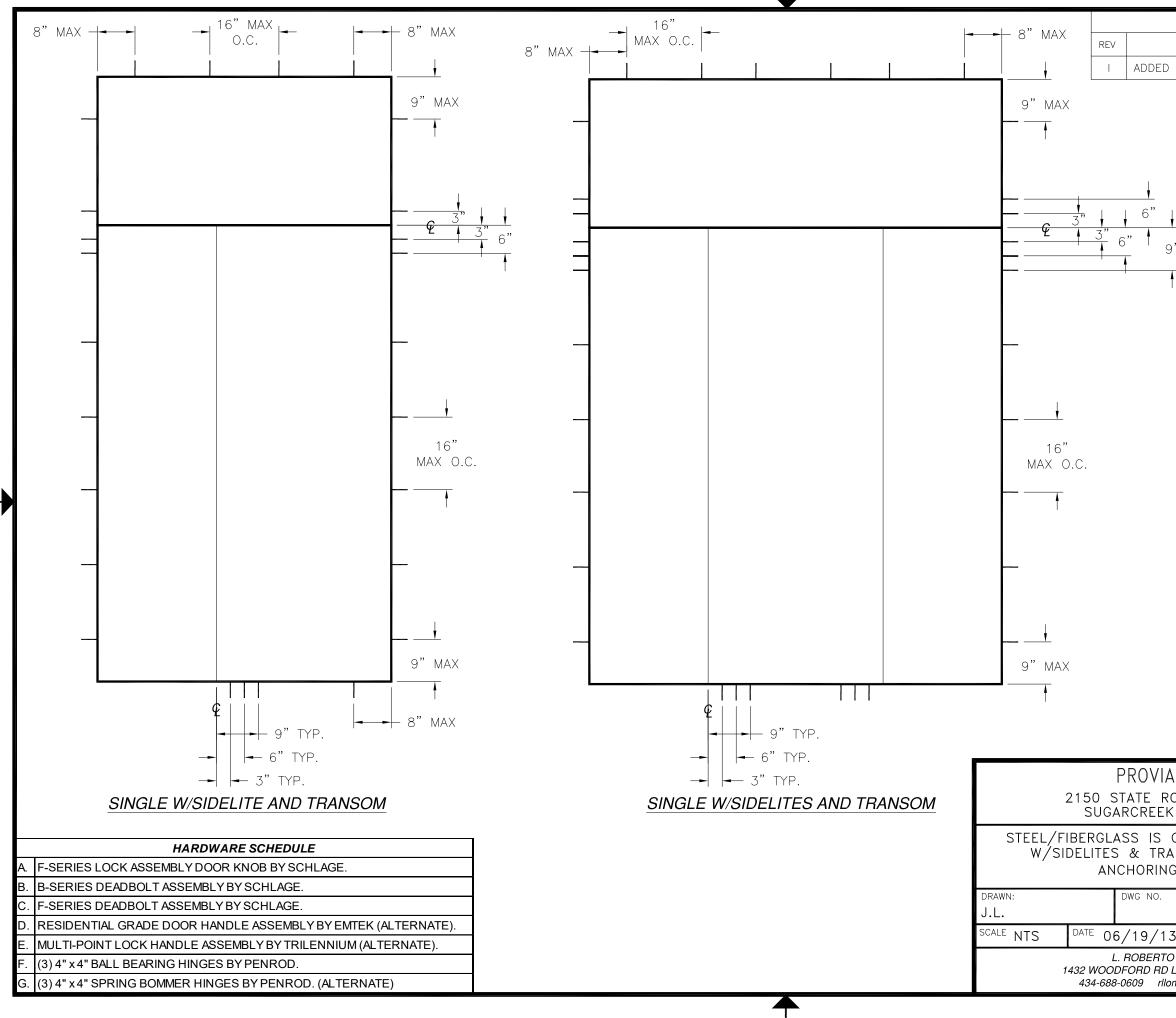

| REVISIONS                                                      |                       |                    |
|----------------------------------------------------------------|-----------------------|--------------------|
| DESCRIPTION                                                    | DATE                  | APPROVED           |
| D GLAZED FIR TRIMS                                             | 08/26/2021            | R.L.               |
| <ul> <li>↓</li> <li>9"</li> <li>↓</li> </ul>                   |                       |                    |
|                                                                | SIGNED: (             | 08/26/2021         |
| A, LLC.<br>Route 39 west<br>K, oh 44681                        |                       | LOMANS             |
| GLAZED SINGLE DOOR<br>ANSOM NON-IMPACT<br>NG LAYOUTS           | No. C                 | E OF               |
| 08-02069         REV           3         SHEET 4         OF 16 | SSION                 |                    |
| O LOMAS P.E.<br>D LEWISVILLE, NC 27023<br>Iomas@Irlomaspe.com  | Luis R. Lo<br>FL No.: | omas P.E.<br>62514 |
|                                                                |                       |                    |