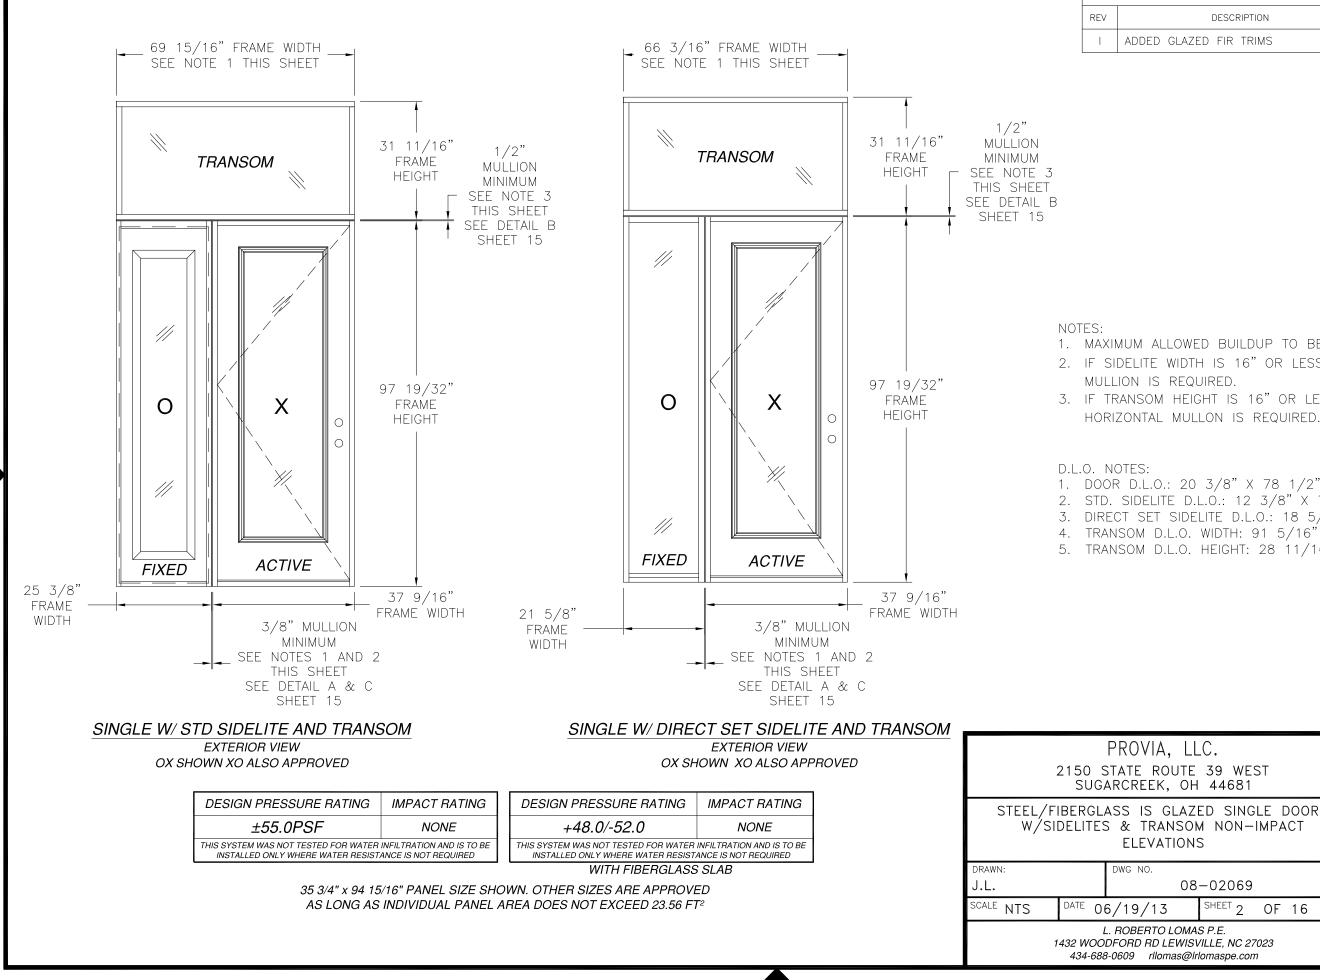

1. MAXIMUM ALLOWED BUILDUP TO BE 7". 2. IF SIDELITE WIDTH IS 16" OR LESS NO VERTICAL 3. IF TRANSOM HEIGHT IS 16" OR LESS NO

1. DOOR D.L.O.: 20 3/8" X 78 1/2" 2. STD. SIDELITE D.L.O.: 12 3/8" X 78 3/8" 3. DIRECT SET SIDELITE D.L.O.: 18 5/8" X 93 3/4" 4. TRANSOM D.L.O. WIDTH: 91 5/16" 5. TRANSOM D.L.O. HEIGHT: 28 11/16"

|                                                              | SIGNED: 08/26/2021                  |
|--------------------------------------------------------------|-------------------------------------|
| A, LLC.<br>Route 39 west<br>K, oh 44681                      | 111115 R. LOM                       |
| GLAZED SINGLE DOOR<br>ANSOM NON-IMPACT<br>ATIONS             | No. 6251# *                         |
| 08-02069 I                                                   | SONAL ENUL                          |
| 3 <sup>Sheet</sup> 2 OF 16                                   |                                     |
| O LOMAS P.E.<br>) LEWISVILLE, NC 27023<br>omas@Irlomaspe.com | Luis R. Lomas P.E.<br>FL No.: 62514 |