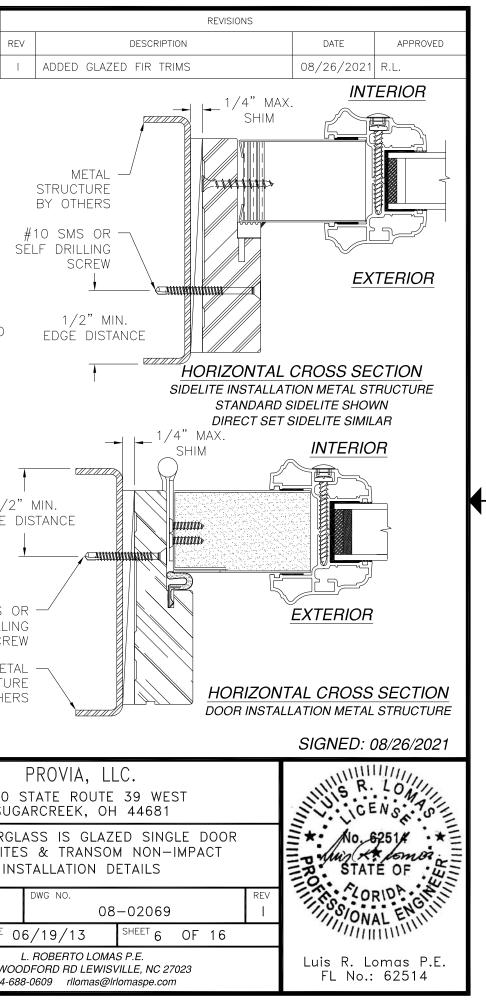

NOTES:

- 1. THE PRODUCT SHOWN HEREIN IS DESIGNED AND MANUFACTURED TO COMPLY WITH REQUIREMENTS OF THE FLORIDA BUILDING CODE.
- 2. WOOD FRAMING, METAL STRUCTURE AND MASONRY OPENING TO BE DESIGNED AND ANCHORED TO PROPERLY TRANSFER ALL LOADS TO STRUCTURE. FRAMING AND MASONRY OPENING IS THE RESPONSIBILITY OF THE ARCHITECT OR ENGINEER OF RECORD.
- 3. 1X BUCK OVER MASONRY/CONCRETE IS OPTIONAL. WHERE 1X BUCK IS NOT USED DISSIMILAR MATERIALS MUST BE SEPARATED WITH APPROVED COATING OR MEMBRANE. SELECTION OF COATING OR MEMBRANE IS THE RESPONSIBILITY OF THE ARCHITECT OR ENGINEER OF RECORD.
- 4. ALLOWABLE STRESS INCREASE OF 1/3 WAS NOT USED IN THE DESIGN OF THE PRODUCT SHOWN HEREIN. WIND LOAD DURATION FACTOR Cd=1.6 WAS USED FOR WOOD ANCHOR CALCULATIONS.
- 5. FRAME MATERIAL: WOOD WITH G=.46 MINIMUM SPECIFIC GRAVITY, OR COMPOSITE, OR FRAMESAVER, OR FUSION FRAME. DOOR SKIN MATERIAL: STEEL .033" THICK (MINIMUM), FIBERGLASS .085" THICK (MINIMUM) SIDELITE SKIN MATERIAL: STEEL .022" THICK (MINIMUM)
- 6. UNITS MUST BE GLAZED PER ASTM E1300, WITH SAFETY GLAZING.
- 7. APPROVED IMPACT PROTECTIVE SYSTEM IS REQUIRED FOR THIS PRODUCT IN WIND BORNE DEBRIS REGIONS.
- 8. SHIM AS REQUIRED AT EACH INSTALLATION ANCHOR WITH LOAD BEARING SHIM. SHIM WHERE SPACE OF 1/16" OR GREATER OCCURS. MAXIMUM ALLOWABLE SHIM STACK TO BE 1/4".
- 9. FOR ANCHORING INTO WOOD FRAMING OR 2X BUCK USE #10 WOOD SCREWS WITH SUFFICIENT LENGTH TO ACHIEVE A 1 3/8" MINIMUM EMBEDMENT INTO SUBSTRATE. LOCATE ANCHORS AS SHOWN IN ELEVATIONS AND INSTALLATION DETAILS.
- 10. FOR ANCHORING INTO MASONRY/CONCRETE USE 3/16" TAPCONS WITH SUFFICIENT LENGTH TO ACHIEVE A 1 3/4" MINIMUM EMBEDMENT INTO SUBSTRATE WITH 2" MINIMUM EDGE DISTANCE. LOCATE ANCHORS AS SHOWN IN ELEVATIONS AND INSTALLATION DETAILS.
- 11. FOR ANCHORING INTO METAL STRUCTURE USE #10 SMS OR SELF DRILLING SCREWS WITH SUFFICIENT LENGTH TO ACHIEVE 3 THREADS MINIMUM BEYOND STRUCTURE INTERIOR WALL. LOCATE ANCHORS AS SHOWN IN ELEVATIONS AND INSTALLATION DETAILS.

- 12. ALL FASTENERS TO BE CORROSION RESISTANT.
- 13. INSTALLATION ANCHORS SHALL BE INSTALLED IN ACCORDANCE WITH ANCHOR MANUFACTURER'S INSTALLATION INSTRUCTIONS AND ANCHORS SHALL NOT BE USED IN SUBSTRATES WITH STRENGTHS LESS THAN THE MINIMUM STRENGTH SPECIFIED BELOW:
  - A. WOOD MINIMUM SPECIFIC GRAVITY OF G=0.42
  - B. CONCRETE MINIMUM COMPRESSIVE STRENGTH OF 3,192 PSI. C. MASONRY - GROUT FILLED STRENGTH CONFORMANCE TO ASTM C-90, GRADE N, TYPE 1
    - (OR GREATER).
- 14. DOOR CONSTRUCTION MAYBE CONTINUOUS HEAD FRAME AND CONTINUOUS THRESHOLD OR BOX CONSTRUCTION.

T

D. METAL STRUCTURE: STEEL 18GA, 33KSI OR ALUMINUM 6063-T5 .048" THICK MINIMUM

OLONED ADVADAD

| REVISIONS          |            |          |
|--------------------|------------|----------|
| DESCRIPTION        | DATE       | APPROVED |
| D GLAZED FIR TRIMS | 08/26/2021 | R.L.     |