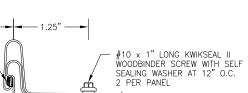

of sufficient length to penetrate through the deck a minimum of 1/4".

Exterior Fastener: #10 x 1" long Kwikseal II Woodbinder screws with sealing washer or

approved equal. Located on the panel flat at 1.25" from either side of

panel sidelap. Spaced at maximum 12" o.c. along panel length.

Test Standards: Roof assembly tested in accordance with UL580-06 'Uplift Resistance

of Roof Assemblies' & UL1897-04 'Uplift Tests for Roof Covering

### ALLOWABLE UPLIFT PRESSURE

| SYSTEM | SEAM<br>FASTENER<br>SPACING (IN)<br>ALONG RIB | EXTERIOR<br>FASTENER<br>SPACING<br>(IN) | SEAM<br>SEALANT<br>DIAMETER<br>(IN) | PRESSURE<br>(PSF) |
|--------|-----------------------------------------------|-----------------------------------------|-------------------------------------|-------------------|
| 1      | 6.5                                           | NONE                                    | NONE                                | 56.0              |
| 2      | 4.75                                          | NONE                                    | 3/8                                 | 78.5              |
| 3      | 4.75                                          | 12                                      | 3/16                                | 138.5             |