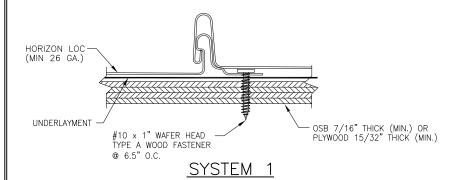

Design Uplift Pressure: (Factor of Safety = 2)

System 1: 56.0 psf at seam fastener spacing of 6.5" o.c. along panel seam into

min. 7/16" thick OSB or min. 15/32" thick plywood.

System 2: 78.5 psf at seam fastener spacing of 4.75" o.c. along panel seam into

min. 15/32" thick plywood deck with exterior fasteners spaced at 12" o.c. and 3/16" diameter continuous bead Novaflex silicone or

Weathermaster metal roof sealant applied in the male rib.

Seam Fastener: #10 x 1" wafer head wood screws along panel seam. Fastener shall be

of sufficient length to penetrate through the deck a minimum of 1/4".

Exterior Fastener: #10 x 1" long Kwikseal II Woodbinder screws with sealing washer or

approved equal. Located on the panel flat at 1.25" from either side of

### ALLOWABLE UPLIFT PRESSURE

| SYSTEM | SEAM<br>FASTENER<br>SPACING (IN)<br>ALONG RIB | EXTERIOR<br>FASTENER<br>SPACING<br>(IN) | SEAM<br>SEALANT<br>DIAMETER<br>(IN) | PRESSURE<br>(PSF) |
|--------|-----------------------------------------------|-----------------------------------------|-------------------------------------|-------------------|
| 1      | 6.5                                           | NONE                                    | NONE                                | 56.0              |
| 2      | 4.75                                          | NONE                                    | 3/8                                 | 78.5              |
| 3      | 4.75                                          | 12                                      | 3/16                                | 138.5             |