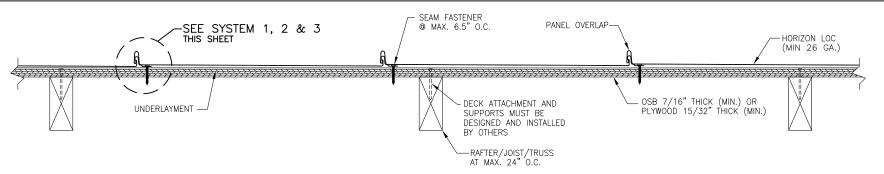

# TYPICAL PANEL INSTALLATION X-SECTION

constructions. Designed by others and installed as per FBC 2017.

Underlayment: Minimum underlayment as per FBC 2017 Section 1507.4.5.1.

Required for new construction.

Slope: 1/2:12 or greater in accordance with FBC 2017 Section 1507.4.2

Design Uplift Pressure: (Factor of Safety = 2)

System 1: 56.0 psf at seam fastener spacing of 6.5" o.c. along panel seam into

min. 7/16" thick OSB or min. 15/32" thick plywood.

System 2: 78.5 psf at seam fastener spacing of 4.75" o.c. along panel seam into

### **GENERAL NOTES:**

- 1. ARCHITECTURAL ROOF PANEL HAS BEEN DESIGNED IN ACCORDANCE WITH THE FLORIDA BUILDING CODE (FBC).
- 2. ROOF PANELS ARE SHALL BE 26 GA. EFFECTIVE COVERING WIDTH OF PANEL = 16".
- 3. ROOF PANELS SHALL BE INSTALLED OVER SHEATHING & STRUCTURE AS SPECIFIED ON THIS DRAWING.
- 4. REQUIRED DESIGN WIND LOADS SHALL BE DETERMINED FOR EACH PROJECT. THIS PANEL SYSTEM MAY NOT BE INSTALLED WHEN THE REQUIRED DESIGN WIND LOADS ARE GREATER THAN THE ALLOWABLE WIND LOAD TABLE.
- 5. ALL FASTENERS MUST BE IN ACCORDANCE WITH THIS DRAWING & THE FLORIDA BUILDING CODE. IF A DIFFERENCE OCCURS BETWEEN THE MINIMUM REQUIREMENTS OF THIS DRAWING & THE CODE, THE CODE SHALL CONTROL
- 6. RAFTERS/JOISTS/TRUSSES MUST BE DESIGNED TO WITHSTAND WIND LOADS AS REQUIRED FOR EACH APPLICATION AND ARE THE RESPONSIBILITY OF OTHERS.