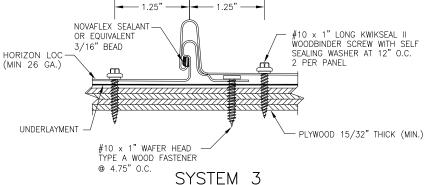

min. 7/16" thick OSB or min. 15/32" thick plywood with and 3/8" diameter continuous bead of Weathermaster metal roof sealant applied

in the male rib.

System 3: 138.5 psf at seam fastener spaced at 4.75" o.c. along panel seam into

min. 15/32" thick plywood deck with exterior fasteners spaced at 12" o.c. and 3/16" diameter continuous bead Novaflex silicone or

Weathermaster metal roof sealant applied in the male rib.

Seam Fastener: #10 x 1" wafer head wood screws along panel seam. Fastener shall be

### ALLOWABLE UPLIFT PRESSURE

| SYSTEM | SEAM<br>FASTENER<br>SPACING (IN)<br>ALONG RIB | EXTERIOR<br>FASTENER<br>SPACING<br>(IN) | SEAM<br>SEALANT<br>DIAMETER<br>(IN) | PRESSURE<br>(PSF) |
|--------|-----------------------------------------------|-----------------------------------------|-------------------------------------|-------------------|
| 1      | 6.5                                           | NONE                                    | NONE                                | 56.0              |
| 2      | 4.75                                          | NONE                                    | 3/8                                 | 78.5              |
| 3      | 4.75                                          | 12                                      | 3/16                                | 138.5             |