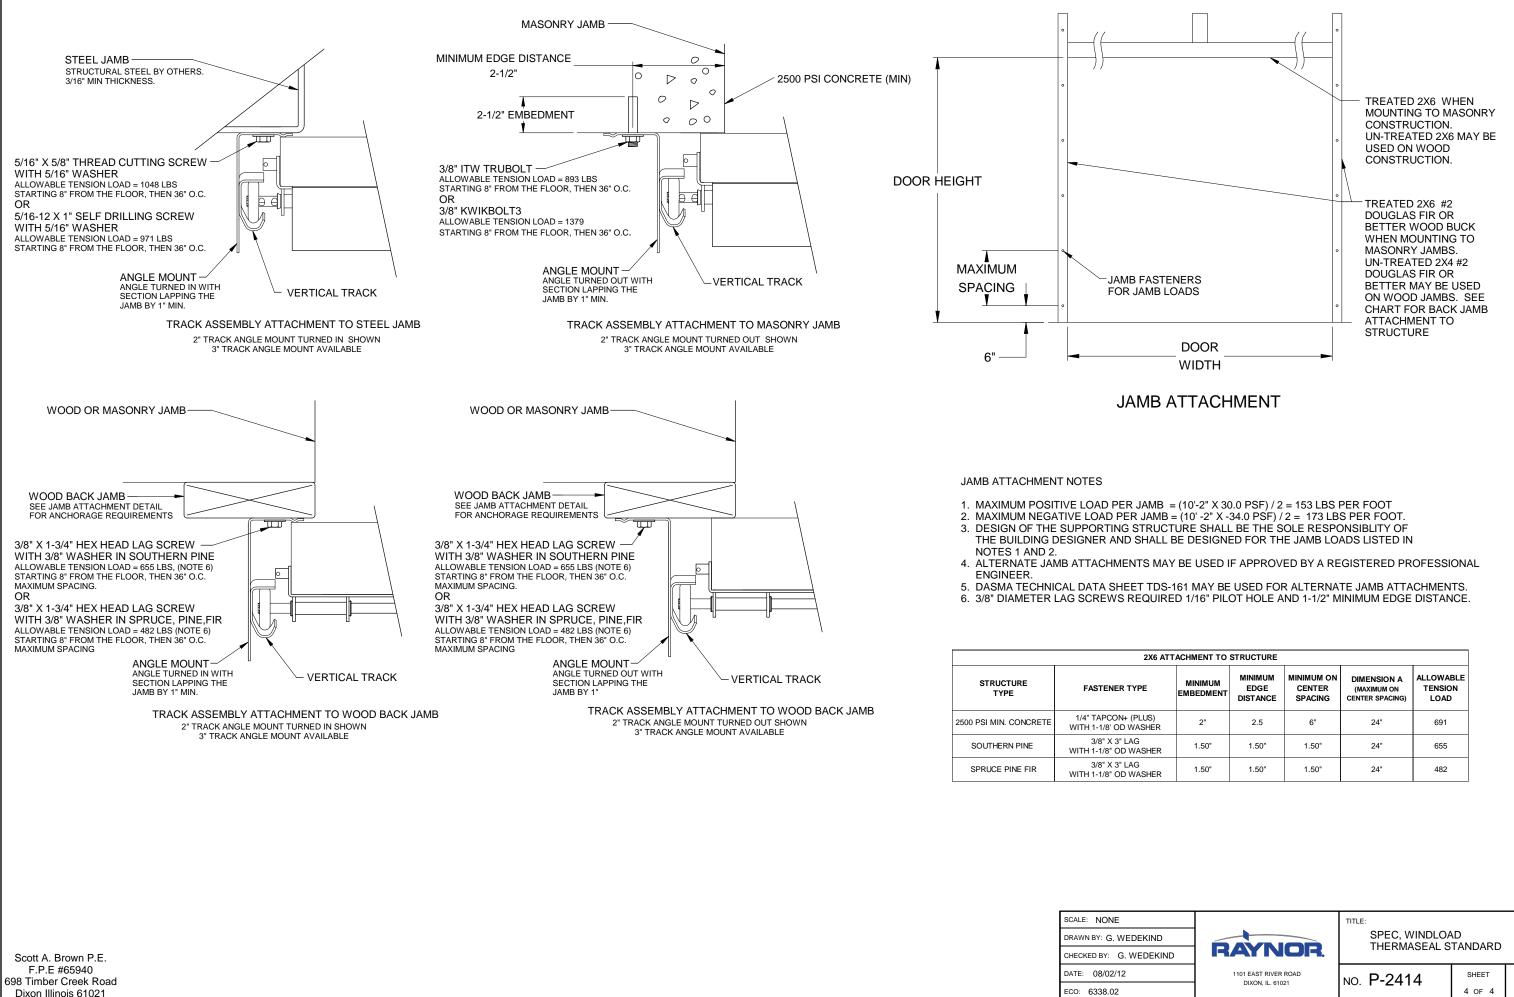

| STENERS<br>BLOADS<br>BLOADS<br>STENERS<br>BLOADS<br>STENERS<br>BETTER MAY BE USED<br>ON WOOD JAMBS. SEE<br>CHART FOR BACK JAMB<br>ATTACHMENT TO                                                                                                                                                                                                                               |                                          |                             |                                       |                                               |                           |                 |                |
|-------------------------------------------------------------------------------------------------------------------------------------------------------------------------------------------------------------------------------------------------------------------------------------------------------------------------------------------------------------------------------|------------------------------------------|-----------------------------|---------------------------------------|-----------------------------------------------|---------------------------|-----------------|----------------|
| DOOR WIDTH                                                                                                                                                                                                                                                                                                                                                                    |                                          |                             |                                       |                                               |                           |                 |                |
| B ATTACHMENT                                                                                                                                                                                                                                                                                                                                                                  |                                          |                             |                                       |                                               |                           |                 |                |
|                                                                                                                                                                                                                                                                                                                                                                               |                                          |                             |                                       |                                               |                           |                 |                |
| MB = (10'-2" X 30.0 PSF) / 2 = 153 LBS PER FOOT<br>MB = (10' -2" X -34.0 PSF) / 2 = 173 LBS PER FOOT.<br>UCTURE SHALL BE THE SOLE RESPONSIBLITY OF<br>ALL BE DESIGNED FOR THE JAMB LOADS LISTED IN<br>MAY BE USED IF APPROVED BY A REGISTERED PROFESSIONAL<br>'DS-161 MAY BE USED FOR ALTERNATE JAMB ATTACHMENTS.<br>UIRED 1/16" PILOT HOLE AND 1-1/2" MINIMUM EDGE DISTANCE. |                                          |                             |                                       |                                               |                           |                 |                |
| 6 ATTACHMENT TO STRUCTURE                                                                                                                                                                                                                                                                                                                                                     |                                          |                             |                                       |                                               |                           |                 |                |
|                                                                                                                                                                                                                                                                                                                                                                               | MINIMUM<br>EMBEDMENT                     | MINIMUM<br>EDGE<br>DISTANCE | MINIMUM ON<br>CENTER<br>SPACING       | DIMENSION A<br>(MAXIMUM ON<br>CENTER SPACING) | ALLOWAI<br>TENSIO<br>LOAD | N               |                |
| i)<br>ER                                                                                                                                                                                                                                                                                                                                                                      | 2"                                       | 2.5                         | 6"                                    | 24"                                           | 691                       |                 |                |
| ER                                                                                                                                                                                                                                                                                                                                                                            | 1.50"                                    | 1.50"                       | 1.50"                                 | 24"                                           | 655                       |                 |                |
| ER                                                                                                                                                                                                                                                                                                                                                                            | 1.50"                                    | 1.50"                       | 1.50"                                 | 24"                                           | 482                       |                 |                |
|                                                                                                                                                                                                                                                                                                                                                                               |                                          |                             |                                       |                                               |                           |                 |                |
|                                                                                                                                                                                                                                                                                                                                                                               |                                          |                             | SPEC, WINDLOAD<br>THERMASEAL STANDARD |                                               |                           |                 |                |
|                                                                                                                                                                                                                                                                                                                                                                               | 1101 EAST RIVER ROAD<br>DIXON, IL. 61021 |                             |                                       | NO. <b>P-241</b>                              | 4                         | SHEET<br>4 OF 4 | <sup>REV</sup> |
|                                                                                                                                                                                                                                                                                                                                                                               |                                          |                             |                                       |                                               |                           |                 |                |