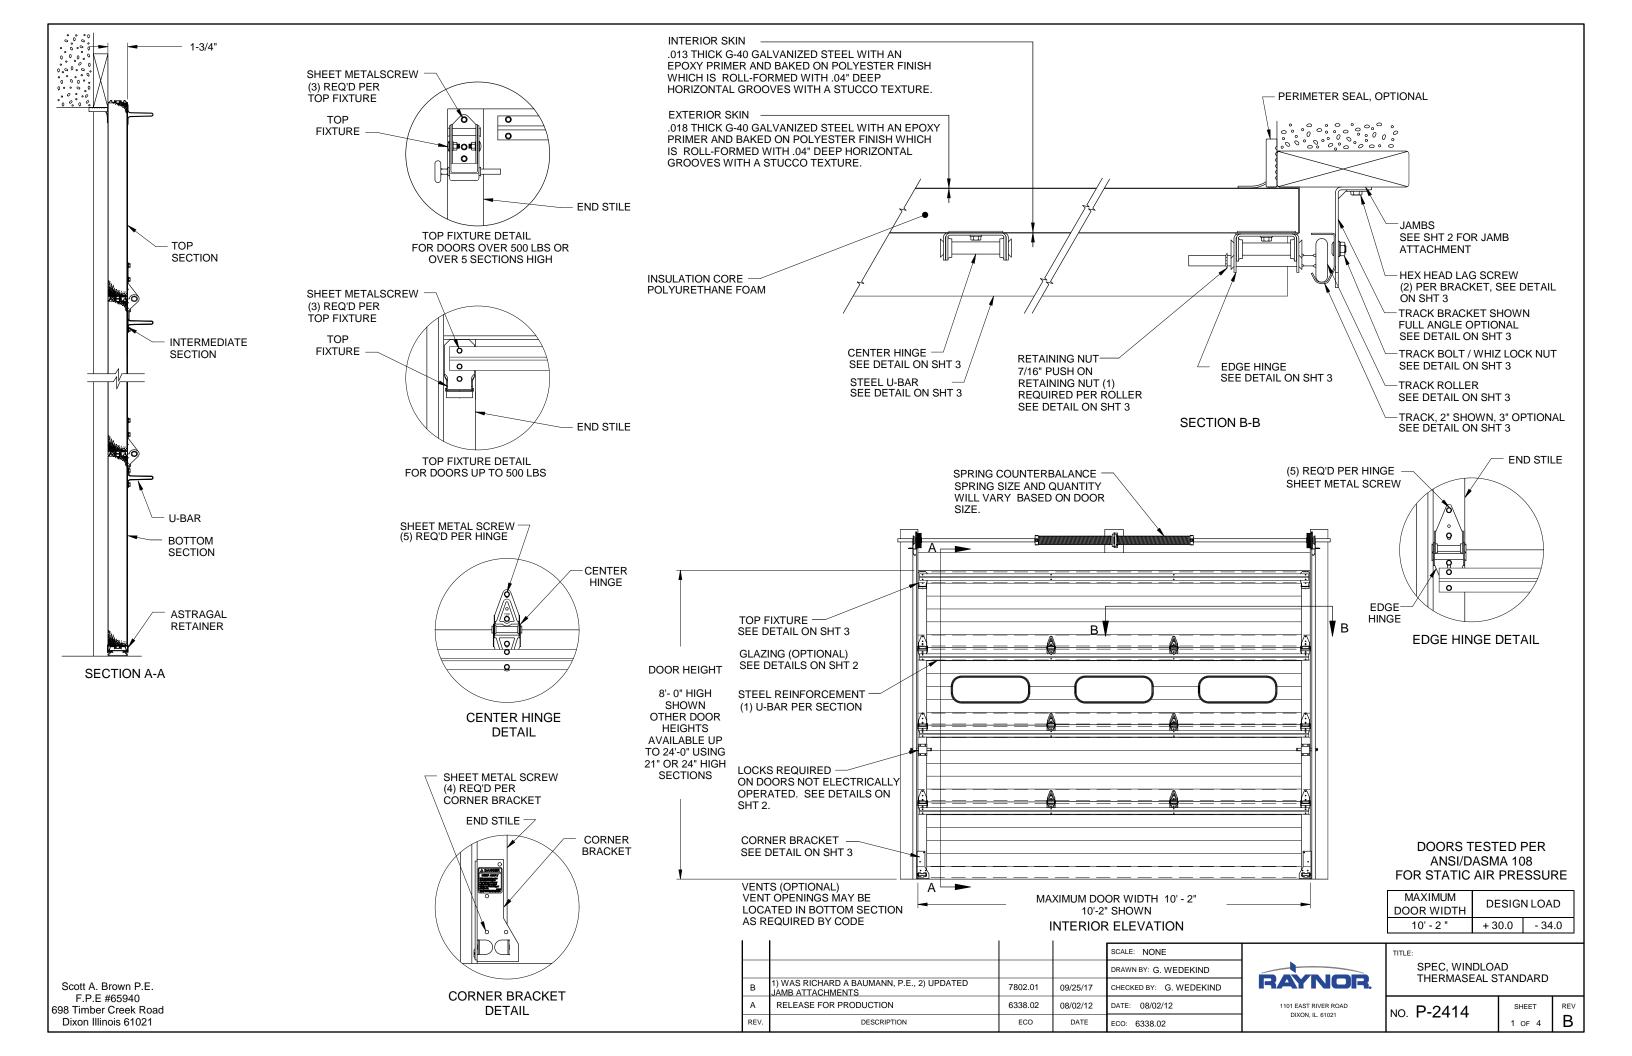

| STENERS<br>BLOADS<br>BLOADS<br>STENERS<br>BLOADS<br>STENERS<br>BETTER MAY BE USED<br>ON WOOD JAMBS. SEE<br>CHART FOR BACK JAMB<br>ATTACHMENT TO                                                                                                                                                                                                                               |                                          |                             |                                       |                                               |                           |                 |                |
|-----------------------------------------------------------------------------------------------------------------------------------------------------------------------------------------------------