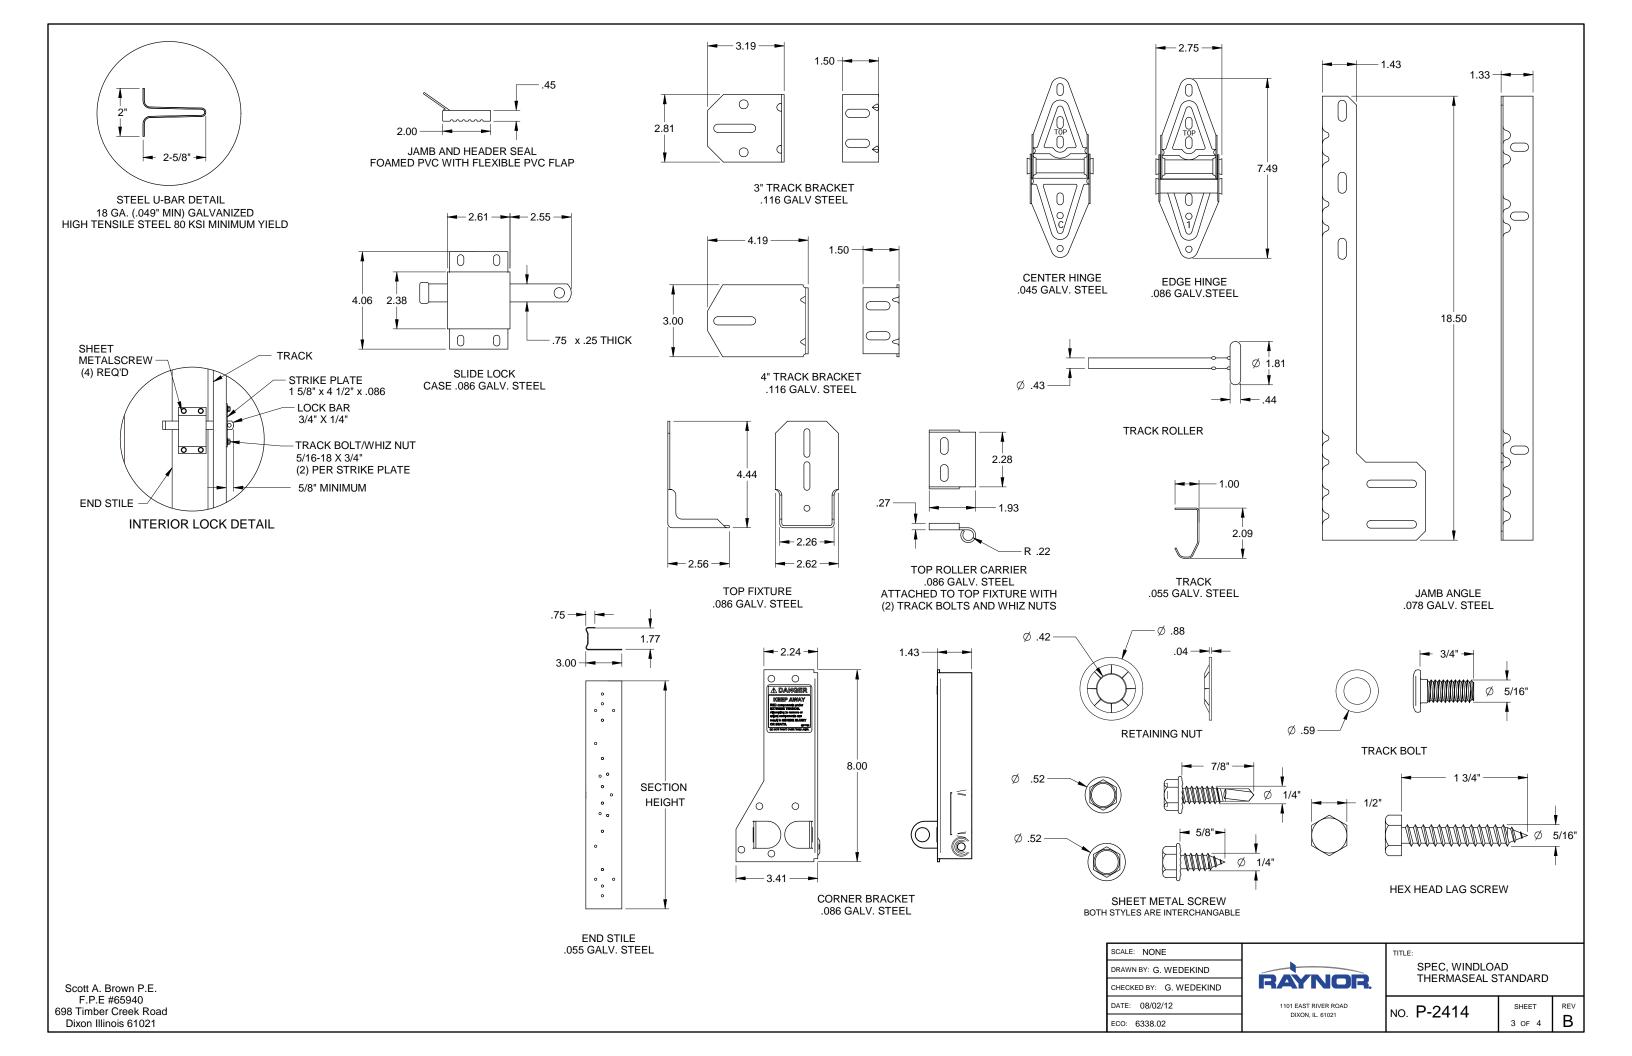

| STENERS<br>BLOADS<br>BLOADS<br>STENERS<br>BLOADS<br>STENERS<br>BETTER MAY BE USED<br>ON WOOD JAMBS. SEE<br>CHART FOR BACK JAMB<br>ATTACHMENT TO                                                                                                                                                                                                                               |                                          |                             |                                       |                                               |                           |                 |                |
|---------------------------------------------------------------------------------------------------------------------------------------------------------------------------------------------------------