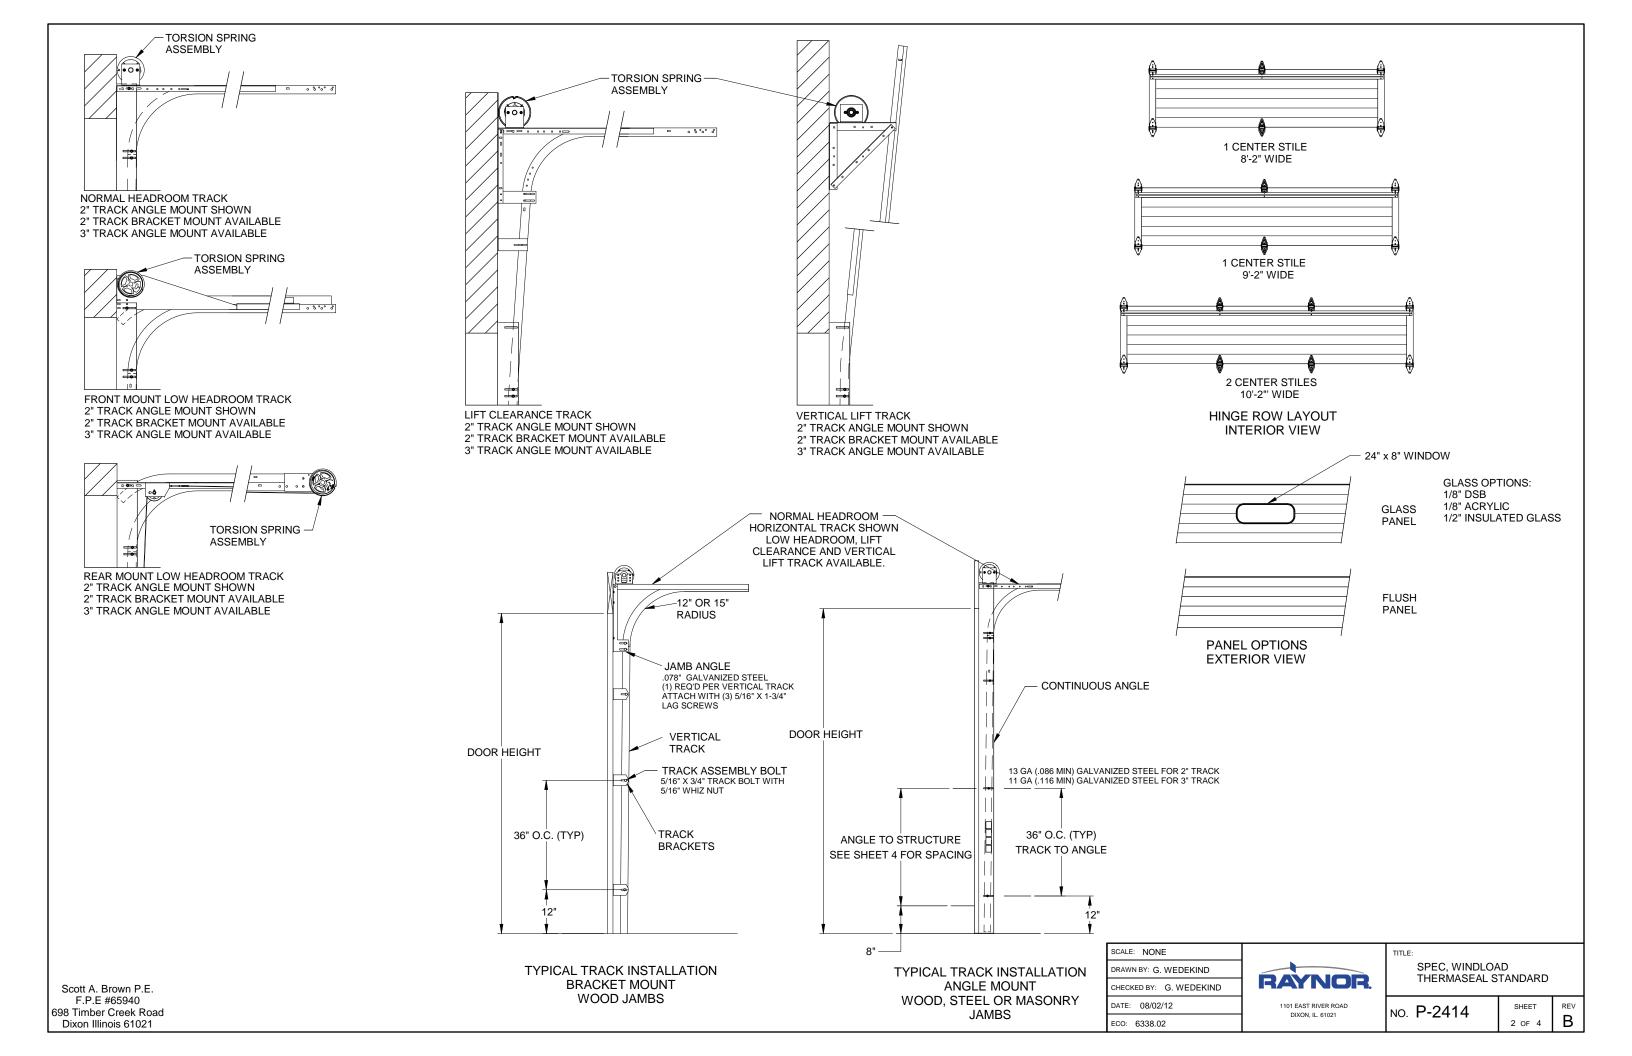

| STENERS<br>BLOADS<br>BLOADS<br>STENERS<br>BLOADS<br>STENERS<br>BETTER MAY BE USED<br>ON WOOD JAMBS. SEE<br>CHART FOR BACK JAMB<br>ATTACHMENT TO                                                                                                                                                                                                                               |                                          |                             |                                       |                                               |                           |                 |                |
|-------------------------------------------------------------------------------------------------------------------------------------------------------------------------------------------------------