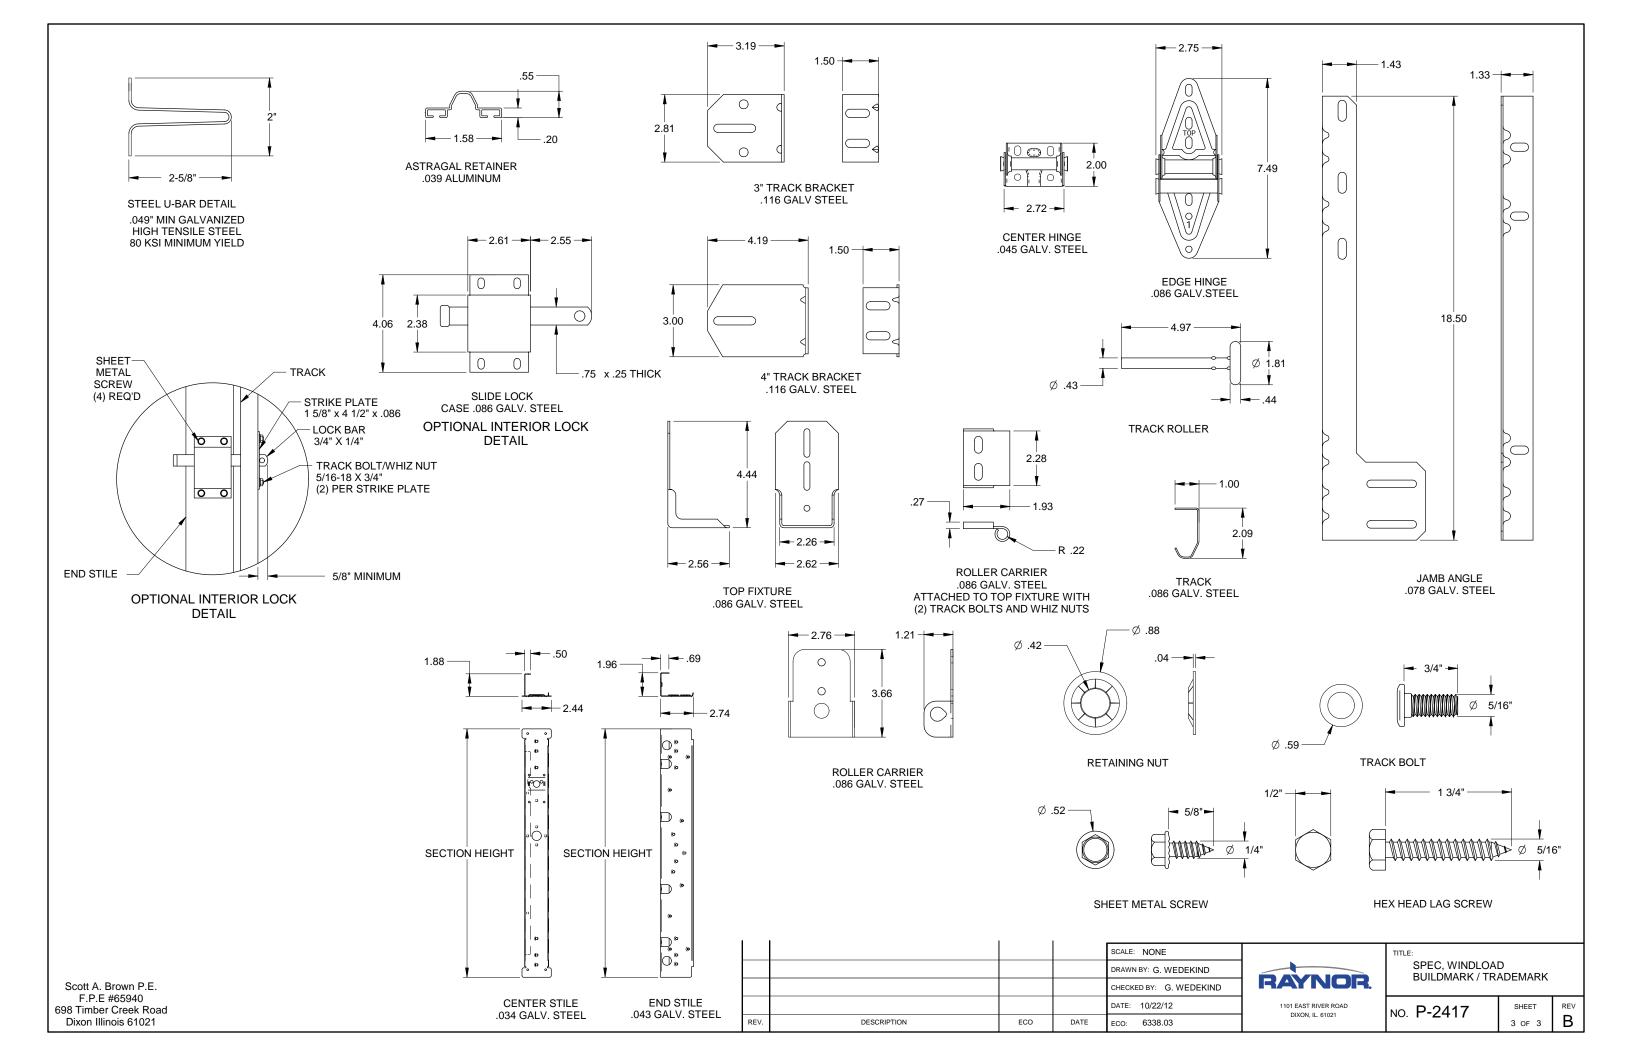

0"              | 1.50"                       | 1.50"                           | 24"                                           | 655                          |  |  |  |
| 1.50"              | 1.50"                       | 1.50"                           | 24"                                           | 482                          |  |  |  |

| IND<br>DEKIND | RAYNOR.                                  | TITLE:<br>SPEC, WINDLOAD<br>BUILDMARK / TRADEMARK |                 |                |  |
|---------------|------------------------------------------|---------------------------------------------------|-----------------|----------------|--|
|               | 1101 EAST RIVER ROAD<br>DIXON, IL. 61021 | NO. <b>P-2417</b>                                 | SHEET<br>2 OF 3 | <sup>rev</sup> |  |