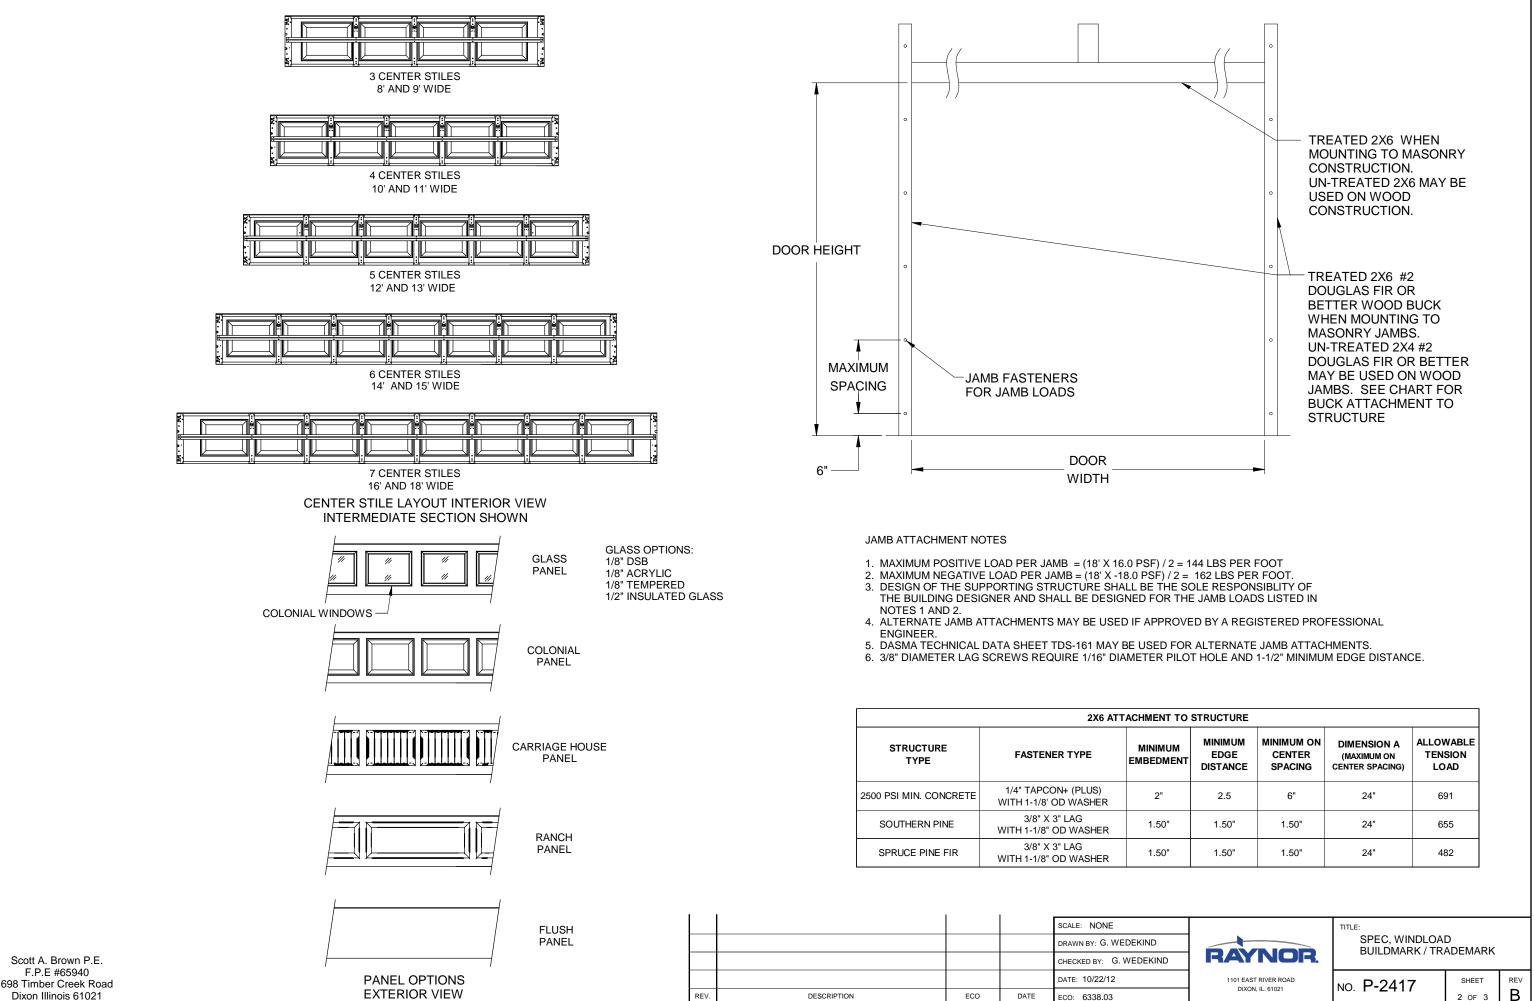

| IMENT TO STRUCTURE |                             |                                 |                                               |                              |  |  |  |
|--------------------|-----------------------------|---------------------------------|-----------------------------------------------|------------------------------|--|--|--|
| /INIMUM<br>BEDMENT | MINIMUM<br>EDGE<br>DISTANCE | MINIMUM ON<br>CENTER<br>SPACING | DIMENSION A<br>(MAXIMUM ON<br>CENTER SPACING) | ALLOWABLE<br>TENSION<br>LOAD |  |  |  |
| 2"                 | 2.5                         | 6"                              | 24"                                           | 691                          |  |  |  |
| 1.50"              | 1.50"                       | 1.50"                           | 24"                                           | 655                          |  |  |  |
| 1.50"              | 1.50"                       | 1.50"                           | 24"                                           | 482                          |  |  |  |

| IND<br>DEKIND | RAYNOR.                                  | TITLE:<br>SPEC, WINDLOAD<br>BUILDMARK / TRADEMARK |                 |                |  |
|---------------|------------------------------------------|---------------------------------------------------|-----------------|----------------|--|
|               | 1101 EAST RIVER ROAD<br>DIXON, IL. 61021 | NO. <b>P-2417</b>                                 | SHEET<br>2 OF 3 | <sup>rev</sup> |  |