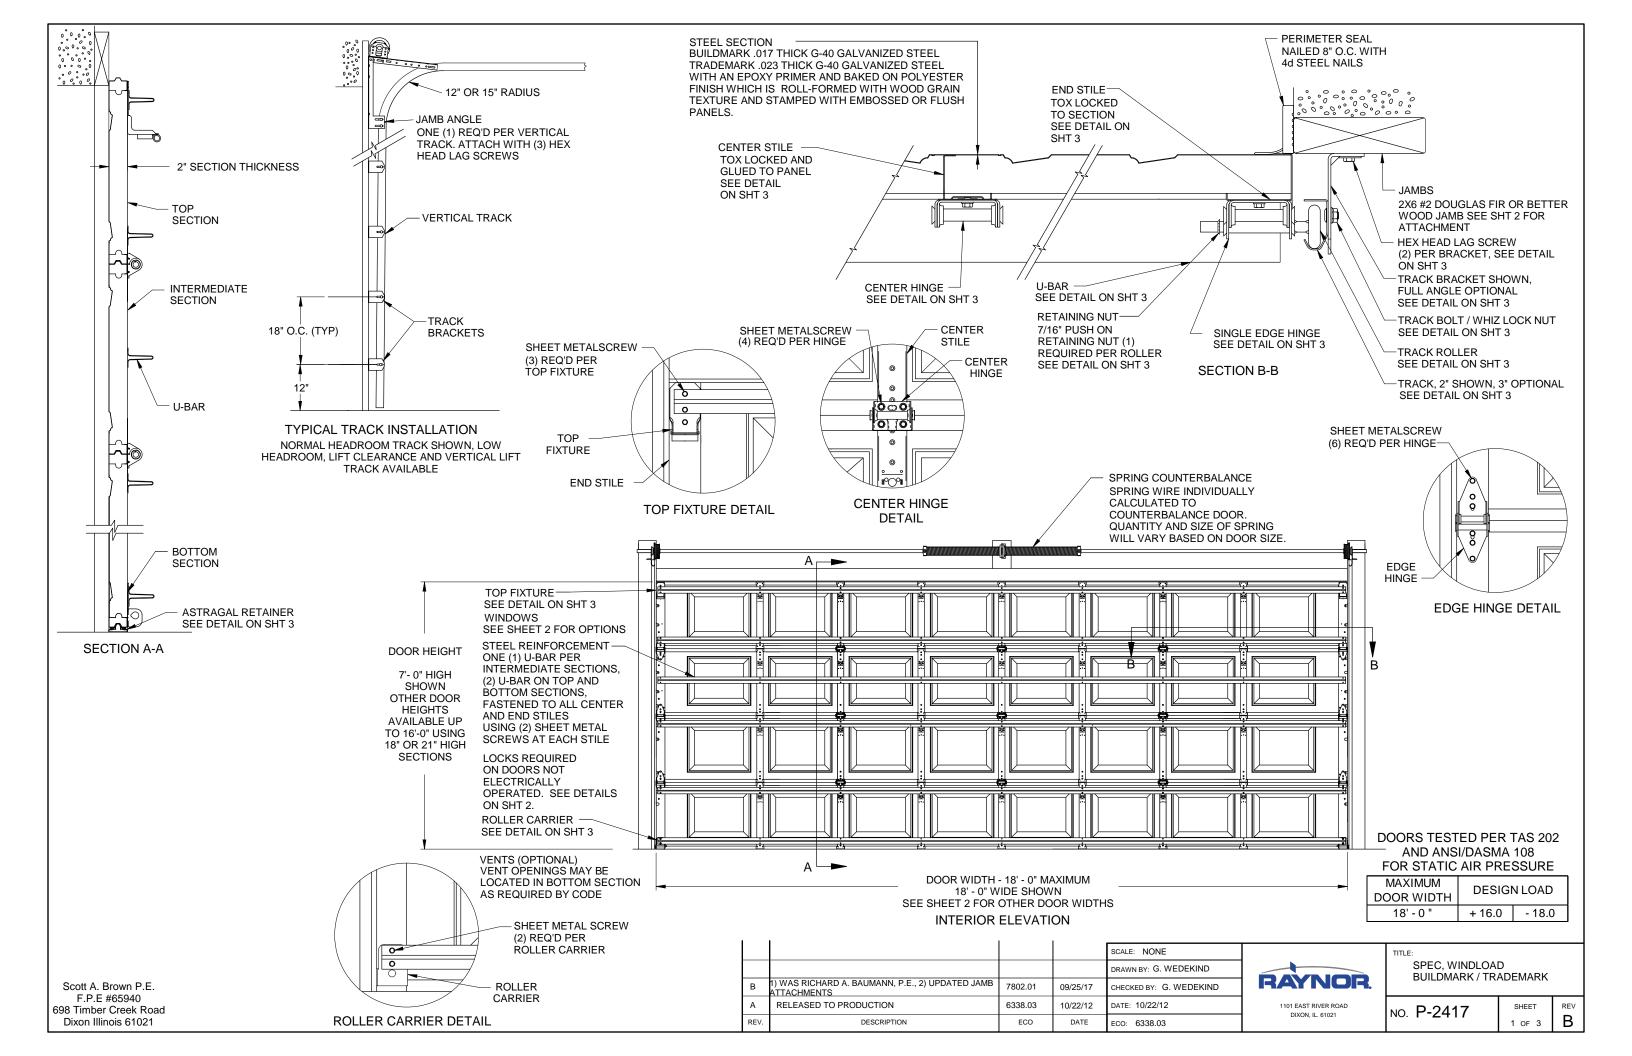

| IMENT TO STRUCTURE |                             |                                 |                                               |                              |  |  |  |
|--------------------|-----------------------------|---------------------------------|-----------------------------------------------|------------------------------|--|--|--|
| /INIMUM<br>BEDMENT | MINIMUM<br>EDGE<br>DISTANCE | MINIMUM ON<br>CENTER<br>SPACING | DIMENSION A<br>(MAXIMUM ON<br>CENTER SPACING) | ALLOWABLE<br>TENSION<br>LOAD |  |  |  |
| 2"                 | 2.5                         | 6"                              | 24"                                           | 691                          |  |  |  |
| 1.50"              | 1.50"                       | 1.50"                           | 24"