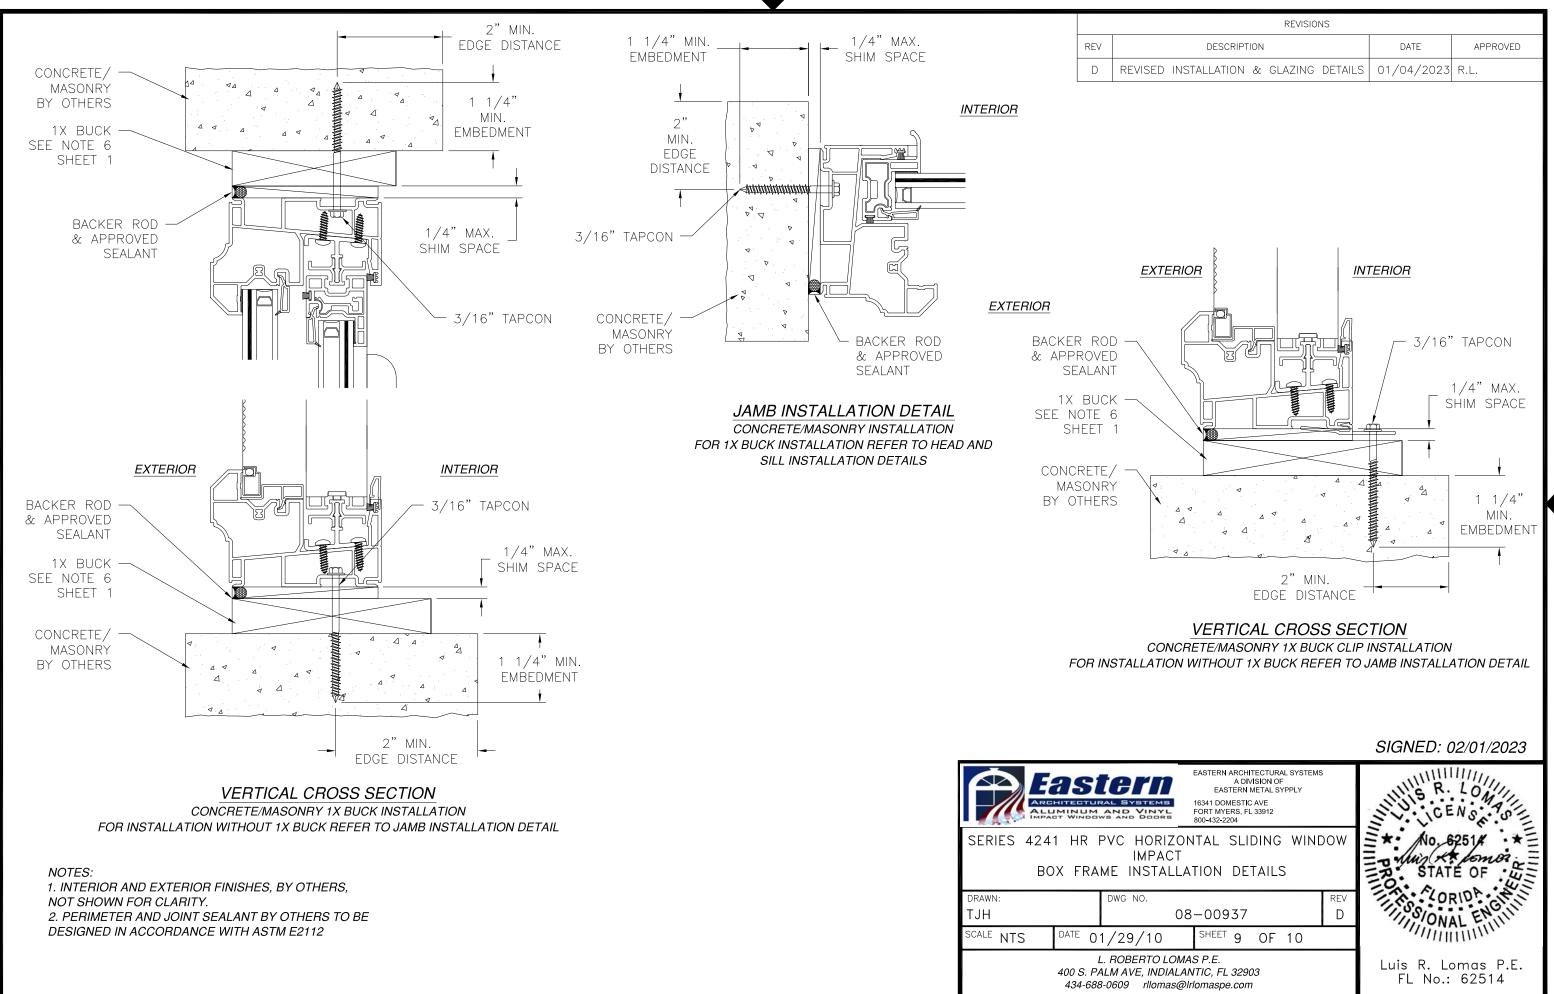

NOTES:

- 1. THE PRODUCT SHOWN HEREIN IS DESIGNED AND MANUFACTURED TO COMPLY WITH REQUIREMENTS OF THE FLORIDA BUILDING CODE.
- 2. WOOD FRAMING AND MASONRY OPENING TO BE DESIGNED AND ANCHORED TO PROPERLY TRANSFER ALL LOADS TO STRUCTURE. FRAMING AND MASONRY OPENING IS THE RESPONSIBILITY OF THE ARCHITECT OR ENGINEER OF RECORD.
- 3. WHERE SHIM OR BUCK THICKNESS IS LESS THAN 1-1/2" WINDOW UNITS MUST BE ANCHORED THROUGH THE FRAME IN ACCORDANCE WITH MANUFACTURER'S PUBLISHED INSTALLATION INSTRUCTIONS. ANCHORS SHALL BE SECURELY FASTENED DIRECTLY INTO MASONRY, CONCRETE OR OTHER STRUCTURAL SUBSTRATE MATERIAL.
- 4. WHERE WOOD BUCK THICKNESS IS 1-1/2" OR GREATER, BUCK SHALL BE SECURELY FASTENED TO MASONRY, CONCRETE OR OTHER STRUCTURAL SUBSTRATE. WINDOW UNITS MAY BE ANCHORED THROUGH FRAME TO SECURED WOOD BUCK IN ACCORDANCE WITH MANUFACTURER'S PUBLISHED INSTALLATION INSTRUCTIONS.
- 5. WHERE 1X BUCK IS NOT USED DISSIMILAR MATERIALS MUST BE SEPARATED WITH APPROVED COATING OR MEMBRANE. SELECTION OF COATING OR MEMBRANE IS THE RESPONSIBILITY OF THE ARCHITECT OR ENGINEER OF RECORD.
- 6. BUCKS SHALL EXTEND BEYOND WINDOW INTERIOR FACE SO THAT FULL FRAME SUPPORT IS PROVIDED.
- 7. SHIM AS REQUIRED AT EACH ANCHOR LOCATION WITH LOAD BEARING SHIM. SHIM WHERE SPACE OF 1/16" OR GREATER OCCURS. MAXIMUM ALLOWABLE SHIM STACK TO BE 1/4".
- 8. SHIMS SHALL BE LOCATED, APPLIED AND MADE FROM MATERIALS AND THICKNESS CAPABLE OF SUSTAINING APPLICABLE LOADS.
- 9. WIND LOAD DURATION FACTOR Cd=1.6 WAS USED FOR WOOD ANCHOR CALCULATIONS.
- 10. FRAME MATERIAL: EXTRUDED RIGID PVC.
- 11. UNITS MUST BE GLAZED PER ASTM E1300, SEE SHEET 12 FOR GLASS DETAILS.
- 12. APPROVED IMPACT PROTECTIVE SYSTEM IS NOT REQUIRED FOR THIS PRODUCT IN WIND BORNE DEBRIS REGIONS.
- 13. FOR ANCHORING THROUGH FIN INTO WOOD FRAMING OR 2X BUCK USE #8 WOOD SCREWS WITH SUFFICIENT LENGTH TO ACHIEVE A 1 1/4" MINIMUM EMBEDMENT INTO SUBSTRATE. LOCATE ANCHORS AS SHOWN IN ELEVATIONS AND INSTALLATION DETAILS.

- 14. FOR ANCHORING THROUGH FRAME INTO WOOD FRAMING OR 2X BUCK USE #10 WOOD SCREWS WITH SUFFICIENT LENGTH TO ACHIEVE A 1 1/4" MINIMUM EMBEDMENT INTO SUBSTRATE. LOCATE ANCHORS AS SHOWN IN ELEVATIONS AND INSTALLATION DETAILS.
- 15. FOR ANCHORING THROUGH FRAME INTO MASONRY/CONCRETE USE 3/16" TAPCONS WITH SUFFICIENT LENGTH TO ACHIEVE A 1 1/4" MINIMUM EMBEDMENT INTO SUBSTRATE WITH 2" MINIMUM EDGE DISTANCE. LOCATE ANCHORS AS SHOWN IN ELEVATIONS AND INSTALLATION DETAILS.
- 16. FOR ANCHORING THROUGH FRAME INTO METAL STRUCTURE USE #10 SMS OR SELF DRILLING SCREWS WITH SUFFICIENT LENGTH TO ACHIEVE 3 THREADS MINIMUM BEYOND STRUCTURE INTERIOR WALL. LOCATE ANCHORS AS SHOWN IN ELEVATIONS AND INSTALLATION DETAILS.
- 17. ALL FASTENERS TO BE CORROSION RESISTANT.
- 18. INSTALLATION ANCHORS SHALL BE INSTALLED IN ACCORDANCE WITH ANCHOR MANUFACTURER'S INSTALLATION INSTRUCTIONS AND ANCHORS SHALL NOT BE USED IN SUBSTRATES WITH STRENGTHS LESS THAN THE MINIMUM STRENGTH SPECIFIED BELOW: A. WOOD - MINIMUM SPECIFIC GRAVITY OF G=0.42B. CONCRETE - MINIMUM COMPRESSIVE STRENGTH OF 3,192 PSI.
- 19. APPROVED CONFIGURATIONS: XO, OX.
- 20. UNITS MAY BE INSTALLED WITH OR WITHOUT FLANGE.

C. MASONRY - STRENGTH CONFORMANCE TO ASTM C-90, GRADE N, TYPE 1 (OR GREATER). D. METAL STRUCTURE: STEEL 18GA, 33KSI OR ALUMINUM 6063-T5 .048" THICK MINIMUM

Easter

| EASTERN ARCHITECTURAL SYSTEMS<br>A DIVISION OF<br>EASTERN METAL SYPPLY<br>16341 DOMESTIC AVE<br>FORT MYERS, FL 33912<br>800-432-2204 | ILUIS R. LOM                        |
|--------------------------------------------------------------------------------------------------------------------------------------|-------------------------------------|
| RIZONTAL SLIDING WINDOW<br>ACT<br>DTES                                                                                               | No. 6251# *                         |
| 08-00937 REV                                                                                                                         | SORIDA CHI                          |
| O <sup>Sheet</sup> 1 OF 10                                                                                                           |                                     |
| D LOMAS P.E.<br>IDIALANTIC, FL 32903<br>mas@lrlomaspe.com                                                                            | Luis R. Lomas P.E.<br>FL No.: 62514 |