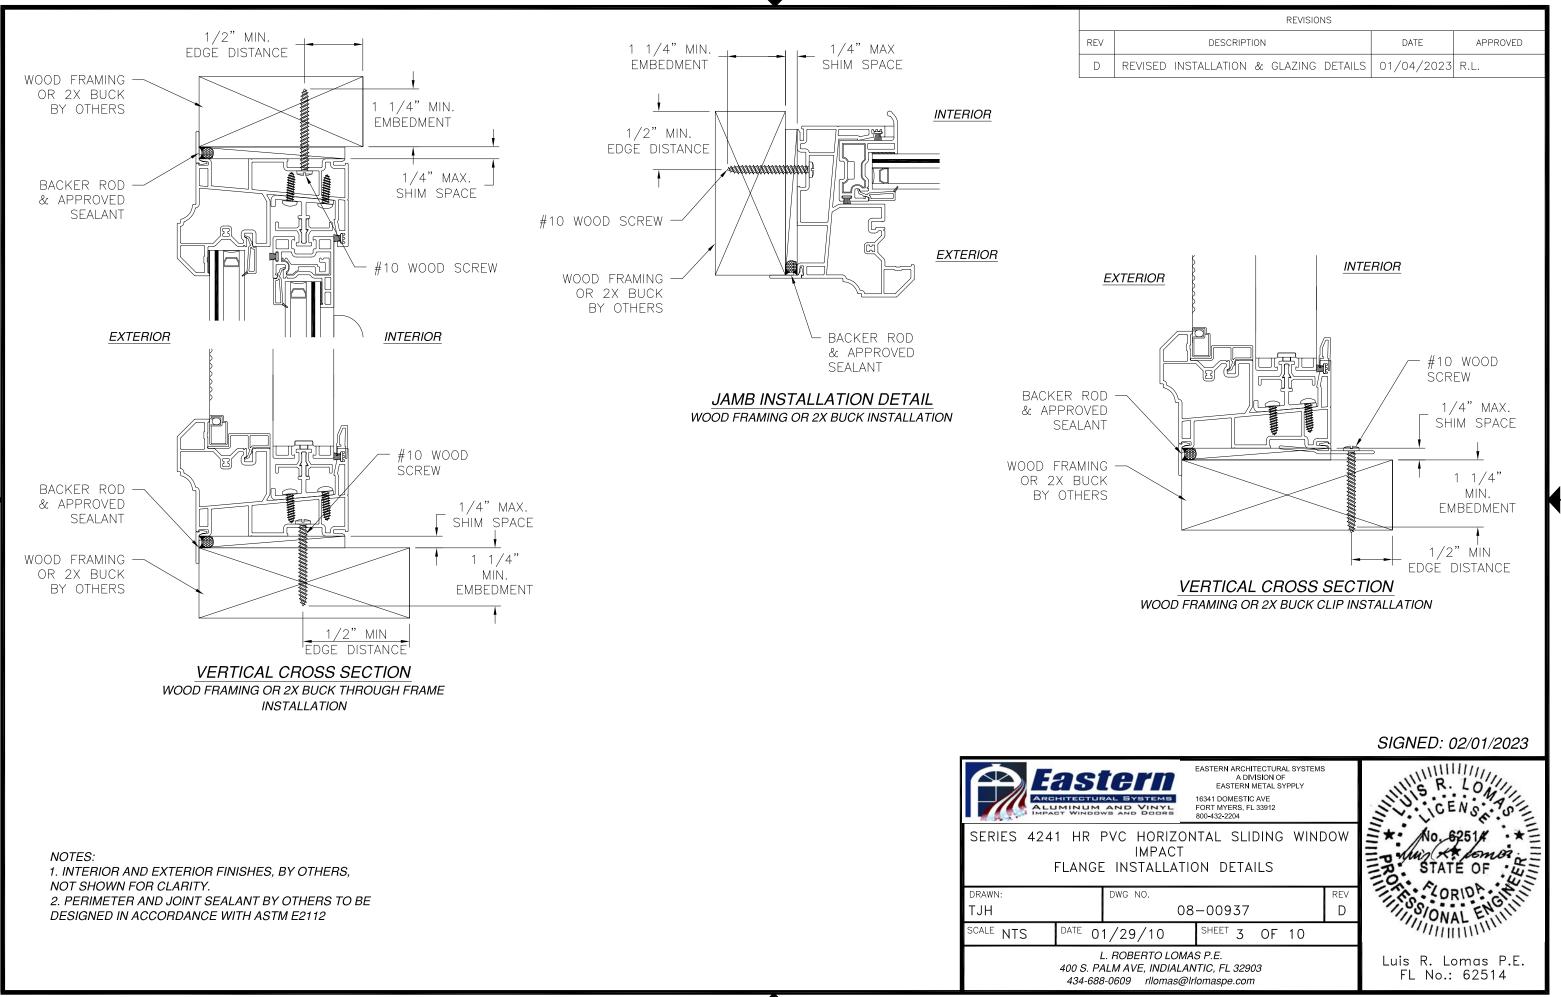

NOTES:

- 1. THE PRODUCT SHOWN HEREIN IS DESIGNED AND MANUFACTURED TO COMPLY WITH REQUIREMENTS OF THE FLORIDA BUILDING CODE.
- 2. WOOD FRAMING AND MASONRY OPENING TO BE DESIGNED AND ANCHORED TO PROPERLY TRANSFER ALL LOADS TO STRUCTURE. FRAMING AND MASONRY OPENING IS THE RESPONSIBILITY OF THE ARCHITECT OR ENGINEER OF RECORD.
- 3. WHERE SHIM OR BUCK THICKNESS IS LESS THAN 1-1/2" WINDOW UNITS MUST BE ANCHORED THROUGH THE FRAME IN ACCORDANCE WITH MANUFACTURER'S PUBLISHED INSTALLATION INSTRUCTIONS. ANCHORS SHALL BE SECURELY FASTENED DIRECTLY INTO MASONRY, CONCRETE OR OTHER STRUCTURAL SUBSTRATE MATERIAL.
- 4. WHERE WOOD BUCK THICKNESS IS 1-1/2" OR GREATER, BUCK SHALL BE SECURELY FASTENED TO MASONRY, CONCRETE OR OTHER STRUCTURAL SUBSTRATE. WINDOW UNITS MAY BE ANCHORED THROUGH FRAME TO SECURED WOOD BUCK IN ACCORDANCE WITH MANUFACTURER'S PUBLISHED INSTALLATION INSTRUCTIONS.
- 5. WHERE 1X BUCK IS NOT USED DISSIMILAR MATERIALS MUST BE SEPARATED WITH APPROVED COATING OR MEMBRANE. SELECTION OF COATING OR MEMBRANE IS THE RESPONSIBILITY OF THE ARCHITECT OR ENGINEER OF RECORD.
- 6. BUCKS SHALL EXTEND BEYOND WINDOW INTERIOR FACE SO THAT FULL FRAME SUPPORT IS PROVIDED.
- 7. SHIM AS REQUIRED AT EACH ANCHOR LOCATION WITH LOAD BEARING SHIM. SHIM WHERE SPACE OF 1/16" OR GREATER OCCURS. MAXIMUM ALLOWABLE SHIM STACK TO BE 1/4".
- 8. SHIMS SHALL BE LOCATED, APPLIED AND MADE FROM MATERIALS AND THICKNESS CAPABLE OF SUSTAINING APPLICABLE LOADS.
- 9. WIND LOAD DURATION FACTOR Cd=1.6 WAS USED FOR WOOD ANCHOR CALCULATIONS.
- 10. FRAME MATERIAL: EXTRUDED RIGID PVC.
- 11. UNITS MUST BE GLAZED PER ASTM E1300, SEE SHEET 12 FOR GLASS DETAILS.
- 12. APPROVED IMPACT PROTECTIVE SYSTEM IS NOT REQUIRED FOR THIS PRODUCT IN WIND BORNE DEBRIS REGIONS.
- 13. FOR ANCHORING THROUGH FIN INTO WOOD FRAMING OR 2X BUCK USE #8 WOOD SCREWS WITH SUFFICIENT LENGTH TO ACHIEVE A 1 1/4" MINIMUM EMBEDMENT INTO SUBSTRATE. LOCATE ANCHORS AS SHOWN IN ELEVATIONS AND INSTALLATION DETAILS.

- 14. FOR ANCHORING THROUGH FRAME INTO WOOD FRAMING OR 2X BUCK USE #10 WOOD SCREWS WITH SUFFICIENT LENGTH TO ACHIEVE A 1 1/4" MINIMUM EMBEDMENT INTO SUBSTRATE. LOCATE ANCHORS AS SHOWN IN ELEVATIONS AND INSTALLATION DETAILS.
- 15. FOR ANCHORING THROUGH FRAME INTO MASONRY/CONCRETE USE 3/16" TAPCONS WITH SUFFICIENT LENGTH TO ACHIEVE A 1 1/4" MINIMUM EMBEDMENT INTO SUBSTRATE WITH 2" MINIMUM EDGE DISTANCE. LOCATE ANCHORS AS SHOWN IN ELEVATIONS AND INSTALLATION DETAILS.
- 16. FOR ANCHORING THROUGH FRAME INTO METAL STRUCTURE USE #10 SMS OR SELF DRILLING SCREWS WITH SUFFICIENT LENGTH TO ACHIEVE 3 THREADS MINIMUM BEYOND STRUCTURE INTERIOR WALL. LOCATE ANCHORS AS SHOWN IN ELEVATIONS AND INSTALLATION DETAILS.
- 17. ALL FASTENERS TO BE CORROSION RESISTANT.
- 18. INSTALLATION ANCHORS SHALL BE INSTALLED IN ACCORDANCE WITH ANCHOR MANUFACTURER'S INSTALLATION INSTRUCTIONS AND ANCHORS SHALL NOT BE USED IN SUBSTRATES WITH STRENGTHS LESS THAN THE MINIMUM STRENGTH SPECIFIED BELOW: A. WOOD - MINIMUM SPECIFIC GRAVITY OF G=0.42B. CONCRETE - MINIMUM COMPRESSIVE STRENGTH OF 3,192 PSI.
- 19. APPROVED CONFIGURATIONS: XO, OX.
- 20. UNITS MAY BE INSTALLED WITH OR WITHOUT FLANGE.