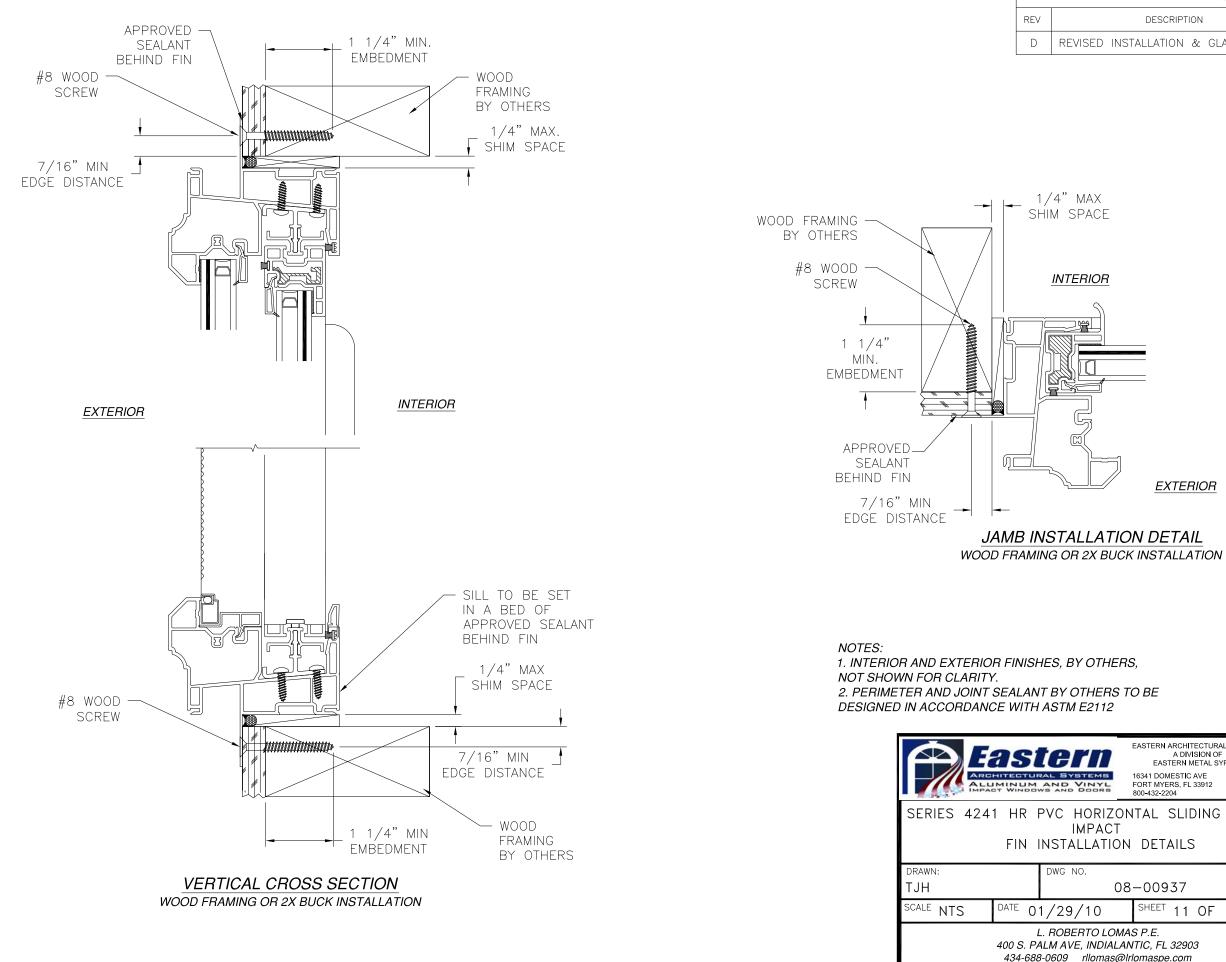

NOTES:

- 1. THE PRODUCT SHOWN HEREIN IS DESIGNED AND MANUFACTURED TO COMPLY WITH REQUIREMENTS OF THE FLORIDA BUILDING CODE.
- 2. WOOD FRAMING AND MASONRY OPENING TO BE DESIGNED AND ANCHORED TO PROPERLY TRANSFER ALL LOADS TO STRUCTURE. FRAMING AND MASONRY OPENING IS THE RESPONSIBILITY OF THE ARCHITECT OR ENGINEER OF RECORD.
- 3. WHERE SHIM OR BUCK THICKNESS IS LESS THAN 1-1/2" WINDOW UNITS MUST BE ANCHORED THROUGH THE FRAME IN ACCORDANCE WITH MANUFACTURER'S PUBLISHED INSTALLATION INSTRUCTIONS. ANCHORS SHALL BE SECURELY FASTENED DIRECTLY INTO MASONRY, CONCRETE OR OTHER STRUCTURAL SUBSTRATE MATERIAL.
- 4. WHERE WOOD BUCK THICKNESS IS 1-1/2" OR GREATER, BUCK SHALL BE SECURELY FASTENED TO MASONRY, CONCRETE OR OTHER STRUCTURAL SUBSTRATE. WINDOW UNITS MAY BE ANCHORED THROUGH FRAME TO SECURED WOOD BUCK IN ACCORDANCE WITH MANUFACTURER'S PUBLISHED INSTALLATION INSTRUCTIONS.
- 5. WHERE 1X BUCK IS NOT USED DISSIMILAR MATERIALS MUST BE SEPARATED WITH APPROVED COATING OR MEMBRANE. SELECTION OF COATING OR MEMBRANE IS THE RESPONSIBILITY OF THE ARCHITECT OR ENGINEER OF RECORD.
- 6. BUCKS SHALL EXTEND BEYOND WINDOW INTERIOR FACE SO THAT FULL FRAME SUPPORT IS PROVIDED.
- 7. SHIM AS REQUIRED AT EACH ANCHOR LOCATION WITH LOAD BEARING SHIM. SHIM WHERE SPACE OF 1/16" OR GREATER OCCURS. MAXIMUM ALLOWABLE SHIM STACK TO BE 1/4".
- 8. SHIMS SHALL BE LOCATED, APPLIED AND MADE FROM MATERIALS AND THICKNESS CAPABLE OF SUSTAINING APPLICABLE LOADS.
- 9. WIND LOAD DURATION FACTOR Cd=1.6 WAS USED FOR WOOD ANCHOR CALCULATIONS.
- 10. FRAME MATERIAL: EXTRUDED RIGID PVC.
- 11. UNITS MUST BE GLAZED PER ASTM E1300, SEE SHEET 12 FOR GLASS DETAILS.
- 12. APPROVED IMPACT PROTECTIVE SYSTEM IS NOT REQUIRED FOR THIS PRODUCT IN WIND BORNE DEBRIS REGIONS.
- 13. FOR ANCHORING THROUGH FIN INTO WOOD FRAMING OR 2X BUCK USE #8 WOOD SCREWS WITH SUFFICIENT LENGTH TO ACHIEVE A 1 1/4" MINIMUM EMBEDMENT INTO SUBSTRATE. LOCATE ANCHORS AS SHOWN IN ELEVATIONS AND INSTALLATION DETAILS.