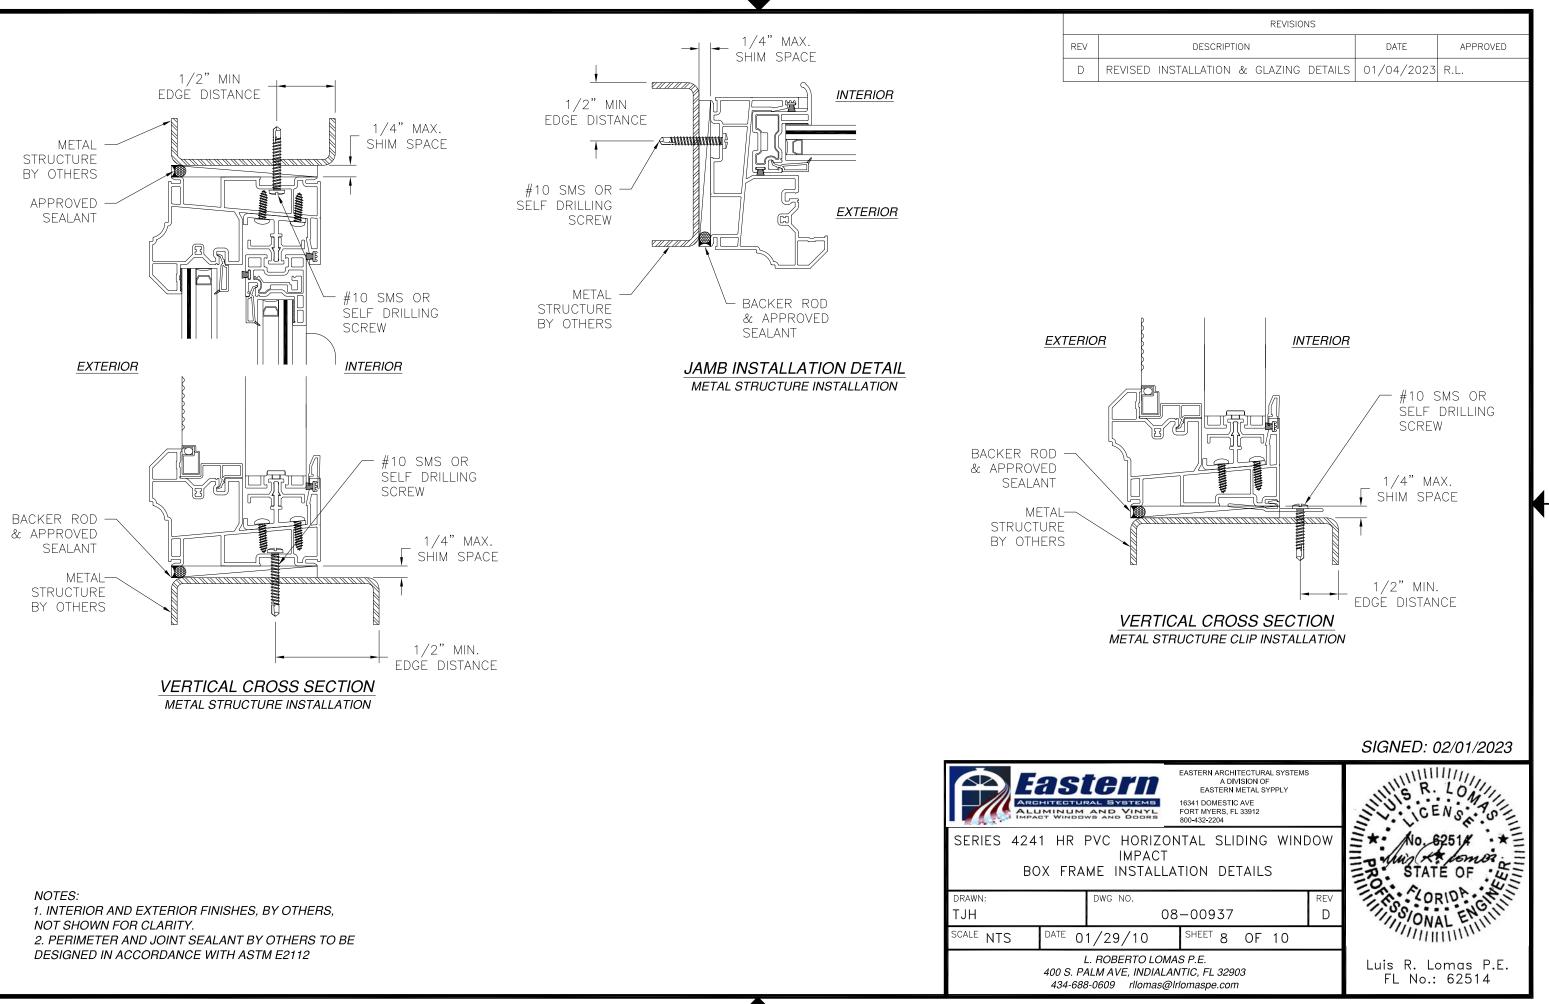

- 14. FOR ANCHORING THROUGH FRAME INTO WOOD FRAMING OR 2X BUCK USE #10 WOOD SCREWS WITH SUFFICIENT LENGTH TO ACHIEVE A 1 1/4" MINIMUM EMBEDMENT INTO SUBSTRATE. LOCATE ANCHORS AS SHOWN IN ELEVATIONS AND INSTALLATION DETAILS.
- 15. FOR ANCHORING THROUGH FRAME INTO MASONRY/CONCRETE USE 3/16" TAPCONS WITH SUFFICIENT LENGTH TO ACHIEVE A 1 1/4" MINIMUM EMBEDMENT INTO SUBSTRATE WITH 2" MINIMUM EDGE DISTANCE. LOCATE ANCHORS AS SHOWN IN ELEVATIONS AND INSTALLATION DETAILS.
- 16. FOR ANCHORING THROUGH FRAME INTO METAL STRUCTURE USE #10 SMS OR SELF DRILLING SCREWS WITH SUFFICIENT LENGTH TO ACHIEVE 3 THREADS MINIMUM BEYOND STRUCTURE INTERIOR WALL. LOCATE ANCHORS AS SHOWN IN ELEVATIONS AND INSTALLATION DETAILS.
- 17. ALL FASTENERS TO BE CORROSION RESISTANT.
- 18. INSTALLATION ANCHORS SHALL BE INSTALLED IN ACCORDANCE WITH ANCHOR MANUFACTURER'S INSTALLATION INSTRUCTIONS AND ANCHORS SHALL NOT BE USED IN SUBSTRATES WITH STRENGTHS LESS THAN THE MINIMUM STRENGTH SPECIFIED BELOW: A. WOOD - MINIMUM SPECIFIC GRAVITY OF G=0.42B. CONCRETE - MINIMUM COMPRESSIVE STRENGTH OF 3,192 PSI.
- 19. APPROVED CONFIGURATIONS: XO, OX.
- 20. UNITS MAY BE INSTALLED WITH OR WITHOUT FLANGE.

C. MASONRY - STRENGTH CONFORMANCE TO ASTM C-90, GRADE N, TYPE 1 (OR GREATER). D. METAL STRUCTURE: STEEL 18GA, 33KSI OR ALUMINUM 6063-T5 .048" THICK MINIMUM

Easter

| EASTERN ARCHITECTURAL SYSTEMS<br>A DIVISION OF<br>EASTERN METAL SYPPLY<br>16341 DOMESTIC AVE<br>FORT MYERS, FL 33912<br>800-432-2204 | ILUIS R. LOM                        |
|--------------------------------------------------------------------------------------------------------------------------------------|-------------------------------------|
| RIZONTAL SLIDING WINDOW<br>ACT<br>DTES                                                                                               | No. 6251# *                         |
| 08-00937 REV                                                                                                                         | SORIDA CHI                          |
| O <sup>Sheet</sup> 1 OF 10                                                                                                           |                                     |
| D LOMAS P.E.<br>IDIALANTIC, FL 32903<br>mas@lrlomaspe.com                                                                            | Luis R. Lomas P.E.<br>FL No.: 62514 |