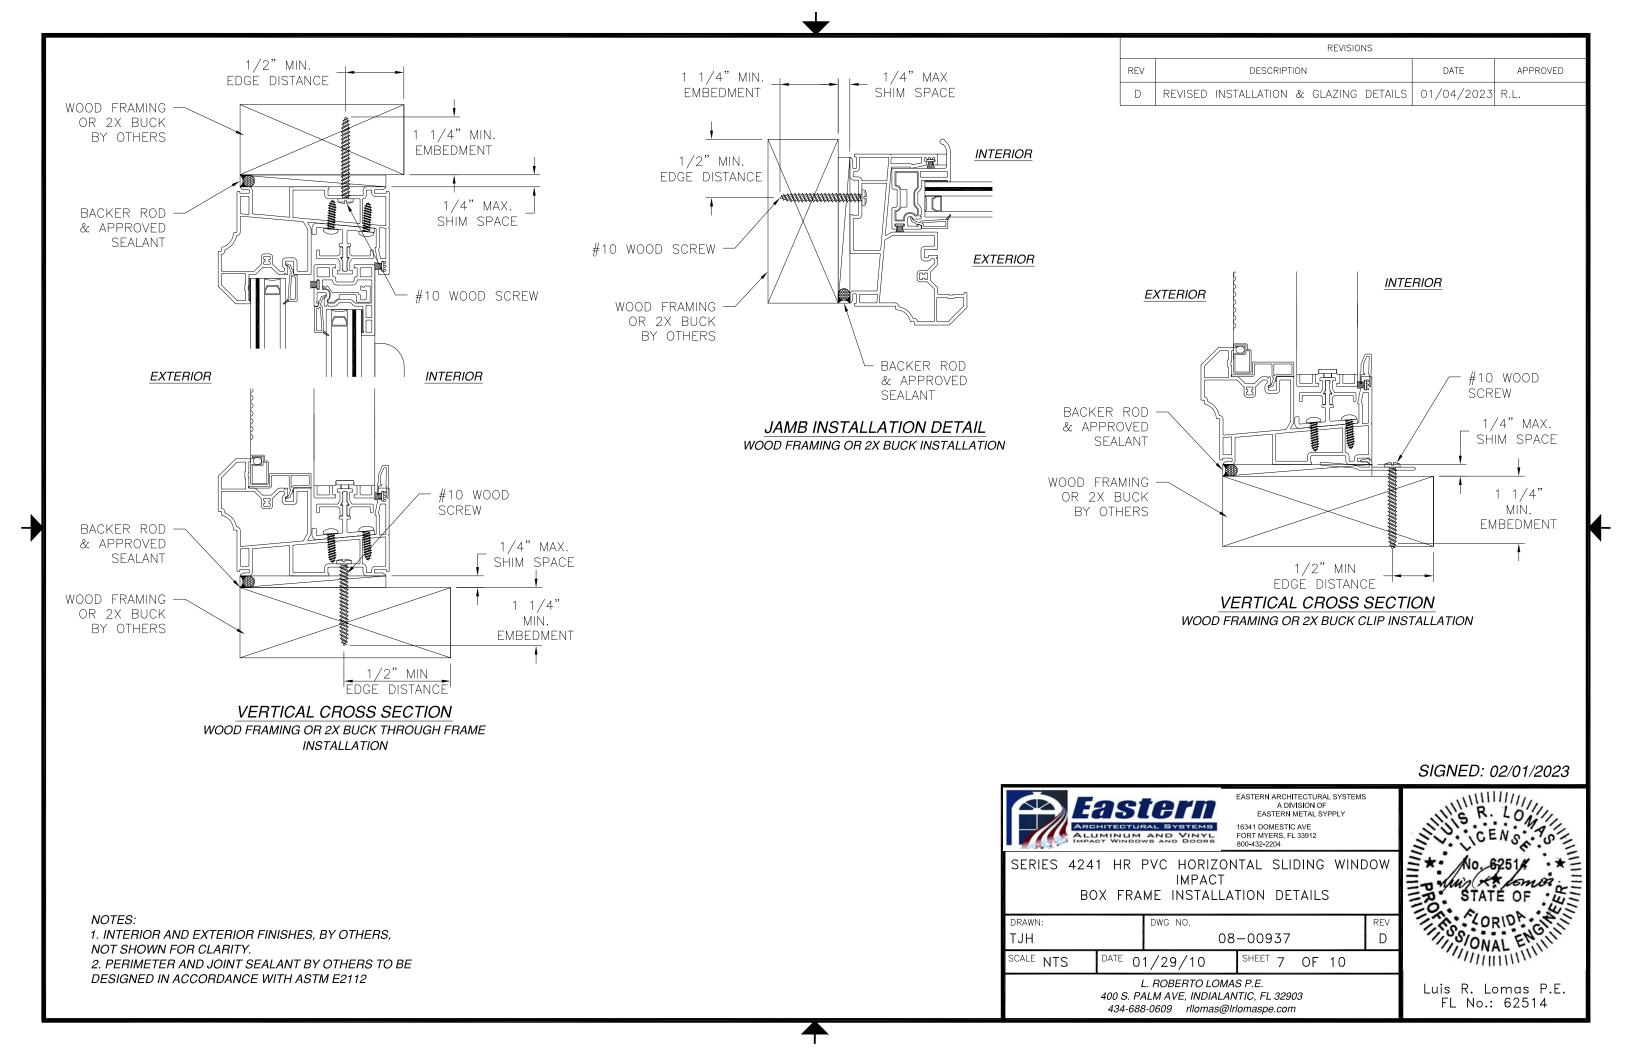

NOTES:

- 1. THE PRODUCT SHOWN HEREIN IS DESIGNED AND MANUFACTURED TO COMPLY WITH REQUIREMENTS OF THE FLORIDA BUILDING CODE.
- 2. WOOD FRAMING AND MASONRY OPENING TO BE DESIGNED AND ANCHORED TO PROPERLY TRANSFER ALL LOADS TO STRUCTURE. FRAMING AND MASONRY OPENING IS THE RESPONSIBILITY OF THE ARCHITECT OR ENGINEER OF RECORD.
- 3. WHERE SHIM OR BUCK THICKNESS IS LESS THAN 1-1/2" WINDOW UNITS MUST BE ANCHORED THROUGH THE FRAME IN ACCORDANCE WITH MANUFACTURER'S PUBLISHED INSTALLATION INSTRUCTIONS. ANCHORS SHALL BE SECURELY FASTENED DIRECTLY INTO MASONRY, CONCRETE OR OTHER STRUCTURAL SUBSTRATE MATERIAL.
- 4. WHERE WOOD BUCK THICKNESS IS 1-1/2" OR GREATER, BUCK SHALL BE SECURELY FASTENED TO MASONRY, CONCRETE OR OTHER STRUCTURAL SUBSTRATE. WINDOW UNITS MAY BE ANCHORED THROUGH FRAME TO SECURED WOOD BUCK IN ACCORDANCE WITH MANUFACTURER'S PUBLISHED INSTALLATION INSTRUCTIONS.
- 5. WHERE 1X BUCK IS NOT USED DISSIMILAR MATERIALS MUST BE SEPARATED WITH APPROVED COATING OR MEMBRANE. SELECTION OF COATING OR MEMBRANE IS THE RESPONSIBILITY OF THE ARCHITECT OR ENGINEER OF RECORD.
- 6. BUCKS SHALL EXTEND BEYOND WINDOW INTERIOR FACE SO THAT FULL FRAME SUPPORT IS PROVIDED.
- 7. SHIM AS REQUIRED AT EACH ANCHOR LOCATION WITH LOAD BEARING SHIM. SHIM WHERE SPACE OF 1/16" OR GREATER OCCURS. MAXIMUM ALLOWABLE SHIM STACK TO BE 1/4".
- 8. SHIMS SHALL BE LOCATED, APPLIED AND MADE FROM MATERIALS AND THICKNESS CAPABLE OF SUSTAINING APPLICABLE LOADS.
- 9. WIND LOAD DURATION FACTOR Cd=1.6 WAS USED FOR WOOD ANCHOR CALCULATIONS.
- 10. FRAME MATERIAL: EXTRUDED RIGID PVC.
- 11. UNITS MUST BE GLAZED PER ASTM E1300, SEE SHEET 12 FOR GLASS DETAILS.
- 12. APPROVED IMPACT PROTECTIVE SYSTEM IS NOT REQUIRED FOR THIS PRODUCT IN WIND BORNE DEBRIS REGIONS.
- 13. FOR ANCHORING THROUGH FIN INTO WOOD FRAMING OR 2X BUCK USE #8 WOOD SCREWS WITH SUFFICIENT LENGTH TO ACHIEVE A 1 1/4" MINIMUM EMBEDMENT INTO SUBSTRATE. LOCATE ANCHORS AS SHOWN IN ELEVATIONS AND INSTALLATION DETAILS.

- 14. FOR ANCHORING THROUGH FRAME INTO WOOD FRAMING OR 2X BUCK USE #10 WOOD SCREWS WITH SUFFICIENT LENGTH TO ACHIEVE A 1 1/4" MINIMUM EMBEDMENT INTO SUBSTRATE. LOCATE ANCHORS AS SHOWN IN ELEVATIONS AND INSTALLATION DETAILS.
- 15. FOR ANCHORING THROUGH FRAME INTO MASONRY/CONCRETE USE 3/16" TAPCONS WITH SUFFICIENT LENGTH TO ACHIEVE A 1 1/4" MINIMUM EMBEDMENT INTO SUBSTRATE WITH 2" MINIMUM EDGE DISTANCE. LOCATE ANCHORS AS SHOWN IN ELEVATIONS AND INSTALLATION DETAILS.
- 16. FOR ANCHORING THROUGH FRAME INTO METAL STRUCTURE USE #10 SMS OR SELF DRILLING SCREWS WITH SUFFICIENT LENGTH TO ACHIEVE 3 THREADS MINIMUM BEYOND STRUCTURE INTERIOR WALL. LOCATE ANCHORS AS SHOWN IN ELEVATIONS AND INSTALLATION DETAILS.
- 17. ALL FASTENERS TO BE CORROSION RESISTANT.
- 18. INSTALLATION ANCHORS SHALL BE INSTALLED IN ACCORDANCE WITH ANCHOR MANUFACTURER'S INSTALLATION INSTRUCTIONS AND ANCHORS SHALL NOT BE USED IN SUBSTRATES WITH STRENGTHS LESS THAN THE MINIMUM STRENGTH SPECIFIED BELOW: A. WOOD - MINIMUM SPECIFIC GRAVITY OF G=0.42B. CONCRETE - MINIMUM COMPRESSIVE STRENGTH OF 3,192 PSI.
- 19. APPROVED CONFIGURATIONS: XO, OX.
- 20. UNITS MAY BE INSTALLED WITH OR WITHOUT FLANGE.

C. MASONRY - STRENGTH CONFORMANCE TO ASTM C-90, GRADE N, TYPE 1 (OR GREATER). D. METAL STRUCTURE: STEEL 18GA, 33KSI OR ALUMINUM 6063-T5 .048" THICK MINIMUM

Easter

| EASTERN ARCHITECTURAL SYSTEMS<br>A DIVISION OF<br>EASTERN METAL SYPPLY<br>16341 DOMESTIC AVE<br>FORT MYERS, FL 33912<br>800-432-2204 | ILUIS R. LOM                        |
|--------------------------------------------------------------------------------------------------------------------------------------|-------------------------------------|
| RIZONTAL SLIDING WINDOW<br>ACT<br>DTES                                                                                               | No. 6251# *                         |
| 08-00937 REV                                                                                                                         | SORIDA CHI                          |
| O <sup>Sheet</sup> 1 OF 10                                                                                                           |                                     |
| D LOMAS P.E.<br>IDIALANTIC, FL 32903<br>mas@lrlomaspe.com                                                                            | Luis R. Lomas P.E.<br>FL No.: 62514 |