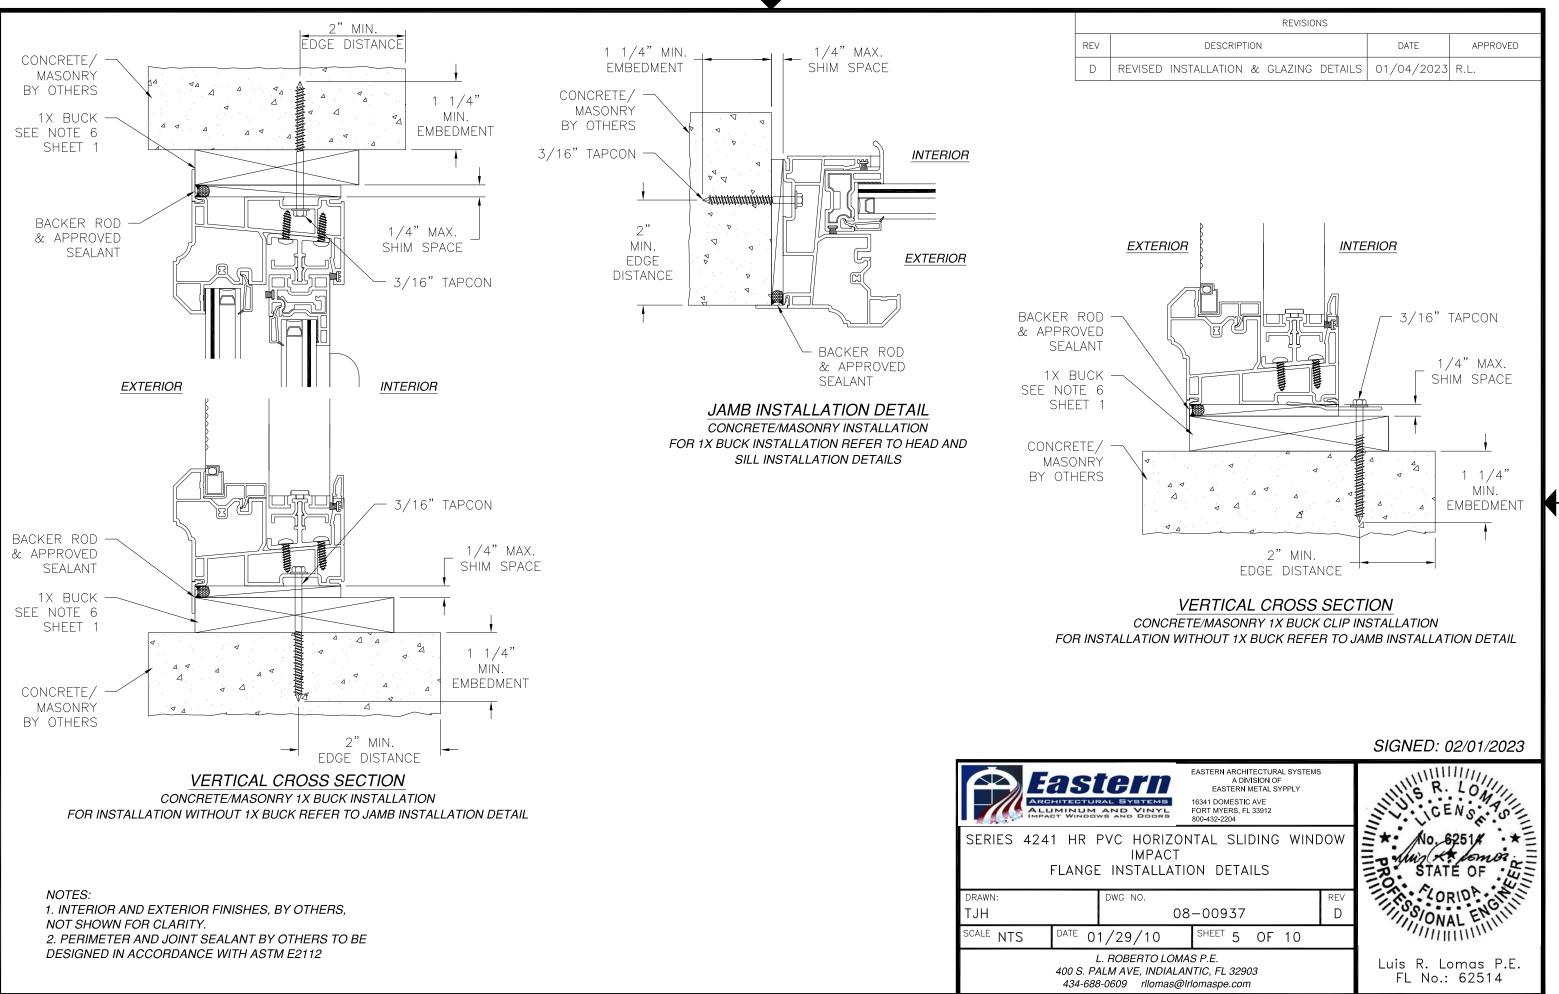

NOTES:

- 1. THE PRODUCT SHOWN HEREIN IS DESIGNED AND MANUFACTURED TO COMPLY WITH REQUIREMENTS OF THE FLORIDA BUILDING CODE.
- 2. WOOD FRAMING AND MASONRY OPENING TO BE DESIGNED AND ANCHORED TO PROPERLY TRANSFER ALL LOADS TO STRUCTURE. FRAMING AND MASONRY OPENING IS THE RESPONSIBILITY OF THE ARCHITECT OR ENGINEER OF RECORD.
- 3. WHERE SHIM OR BUCK THICKNESS IS LESS THAN 1-1/2" WINDOW UNITS MUST BE ANCHORED THROUGH THE FRAME IN ACCORDANCE WITH MANUFACTURER'S PUBLISHED INSTALLATION INSTRUCTIONS. ANCHORS SHALL BE SECURELY FASTENED DIRECTLY INTO MASONRY, CONCRETE OR OTHER STRUCTURAL SUBSTRATE MATERIAL.
- 4. WHERE WOOD BUCK THICKNESS IS 1-1/2" OR GREATER, BUCK SHALL BE SECURELY FASTENED TO MASONRY, CONCRETE OR OTHER STRUCTURAL SUBSTRATE. WINDOW UNITS MAY BE ANCHORED THROUGH FRAME TO SECURED WOOD BUCK IN ACCORDANCE WITH MANUFACTURER'S PUBLISHED INSTALLATION INSTRUCTIONS.
- 5. WHERE 1X BUCK IS NOT USED DISSIMILAR MATERIALS MUST BE SEPARATED WITH APPROVED COATING OR MEMBRANE. SELECTION OF COATING OR MEMBRANE IS THE RESPONSIBILITY OF THE ARCHITECT OR ENGINEER OF RECORD.
- 6. BUCKS SHALL EXTEND BEYOND WINDOW INTERIOR FACE SO THAT FULL FRAME SUPPORT IS PROVIDED.
- 7. SHIM AS REQUIRED AT EACH ANCHOR LOCATION WITH LOAD BEARING SHIM. SHIM WHERE SPACE OF 1/16" OR GREATER OCCURS. MAXIMUM ALLOWABLE SHIM STACK TO BE 1/4".
- 8. SHIMS SHALL BE LOCATED, APPLIED AND MADE FROM MATERIALS AND THICKNESS CAPABLE OF SUSTAINING APPLICABLE LOADS.
- 9. WIND LOAD DURATION FACTOR Cd=1.6 WAS USED FOR WOOD ANCHOR CALCULATIONS.
- 10. FRAME MATERIAL: EXTRUDED RIGID PVC.
- 11. UNITS MUST BE GLAZED PER ASTM E1300, SEE SHEET 12 FOR GLASS DETAILS.
- 12. APPROVED IMPACT PROTECTIVE SYSTEM IS NOT REQUIRED FOR THIS PRODUCT IN WIND BORNE DEBRIS REGIONS.
- 13. FOR ANCHORING THROUGH FIN INTO WOOD FRAMING OR 2X BUCK USE #8 WOOD SCREWS WITH SUFFICIENT LENGTH TO ACHIEVE A 1 1/4" MINIMUM EMBEDMENT INTO SUBSTRATE. LOCATE ANCHORS AS SHOWN IN ELEVATIONS AND INSTALLATION DETAILS.

- 14. FOR ANCHORING THROUGH FRAME INTO WOOD FRAMING OR 2X BUCK USE #10 WOOD SCREWS WITH SUFFICIENT LENGTH TO ACHIEVE A 1 1/4" MINIMUM EMBEDMENT INTO SUBSTRATE. LOCATE ANCHORS AS SHOWN IN ELEVATIONS AND INSTALLATION DETAILS.
- 15. FOR ANCHORING THROUGH FRAME INTO MASONRY/CONCRETE USE 3/16" TAPCONS WITH SUFFICIENT LENGTH TO ACHIEVE A 1 1/4" MINIMUM EMBEDMENT INTO SUBSTRATE WITH 2" MINIMUM EDGE DISTANCE. LOCATE ANCHORS AS SHOWN IN ELEVATIONS AND INSTALLATION DETAILS.
- 16. FOR ANCHORING THROUGH FRAME INTO METAL STRUCTURE USE #10 SMS OR SELF DRILLING SCREWS WITH SUFFICIENT LENGTH TO ACHIEVE 3 THREADS MINIMUM BEYOND STRUCTURE INTERIOR WALL. LOCATE ANCHORS AS SHOWN IN ELEVATIONS AND INSTALLATION DETAILS.
- 17. ALL FASTENERS TO BE CORROSION RESISTANT.
- 18. INSTALLATION ANCHORS SHALL BE INSTALLED IN ACCORDANCE WITH ANCHOR MANUFACTURER'S INSTALLATION INSTRUCTIONS AND ANCHORS SHALL NOT BE USED IN SUBSTRATES WITH STRENGTHS LESS THAN THE MINIMUM STRENGTH SPECIFIED BELOW: A. WOOD - MINIMUM SPECIFIC GRAVITY OF G=0.42B. CONCRETE - MINIMUM COMPRESSIVE STRENGTH OF 3,192 PSI.
- 19. APPROVED CONFIGURATIONS: XO, OX.
- 20. UNITS MAY BE INSTALLED WITH OR WITHOUT FLANGE.

C. MASONRY - STRENGTH CONFORMANCE TO ASTM C-90, GRADE N, TYPE 1 (OR GREATER). D. METAL STRUCTURE: STEEL 18GA, 33KSI OR ALUMINUM 6063-T5 .048" THICK MINIMUM

Easter

| EASTERN ARCHITECTURAL SYSTEMS<br>A DIVISION OF<br>EASTERN METAL SYPPLY<br>16341 DOMESTIC AVE<br>FORT MYERS, FL 33912<br>800-432-2204 | ILUIS R. LOM                        |
|--------------------------------------------------------------------------------------------------------------------------------------|-------------------------------------|
| RIZONTAL SLIDING WINDOW<br>ACT<br>DTES                                                                                               | No. 6251# *                         |
| 08-00937 REV                                                                                                                         | SORIDA CHI                          |
| O <sup>Sheet</sup> 1 OF 10                                                                                                           |                                     |
| D LOMAS P.E.<br>IDIALANTIC, FL 32903<br>mas@lrlomaspe.com                                                                            | Luis R. Lomas P.E.<br>FL No.: 62514 |