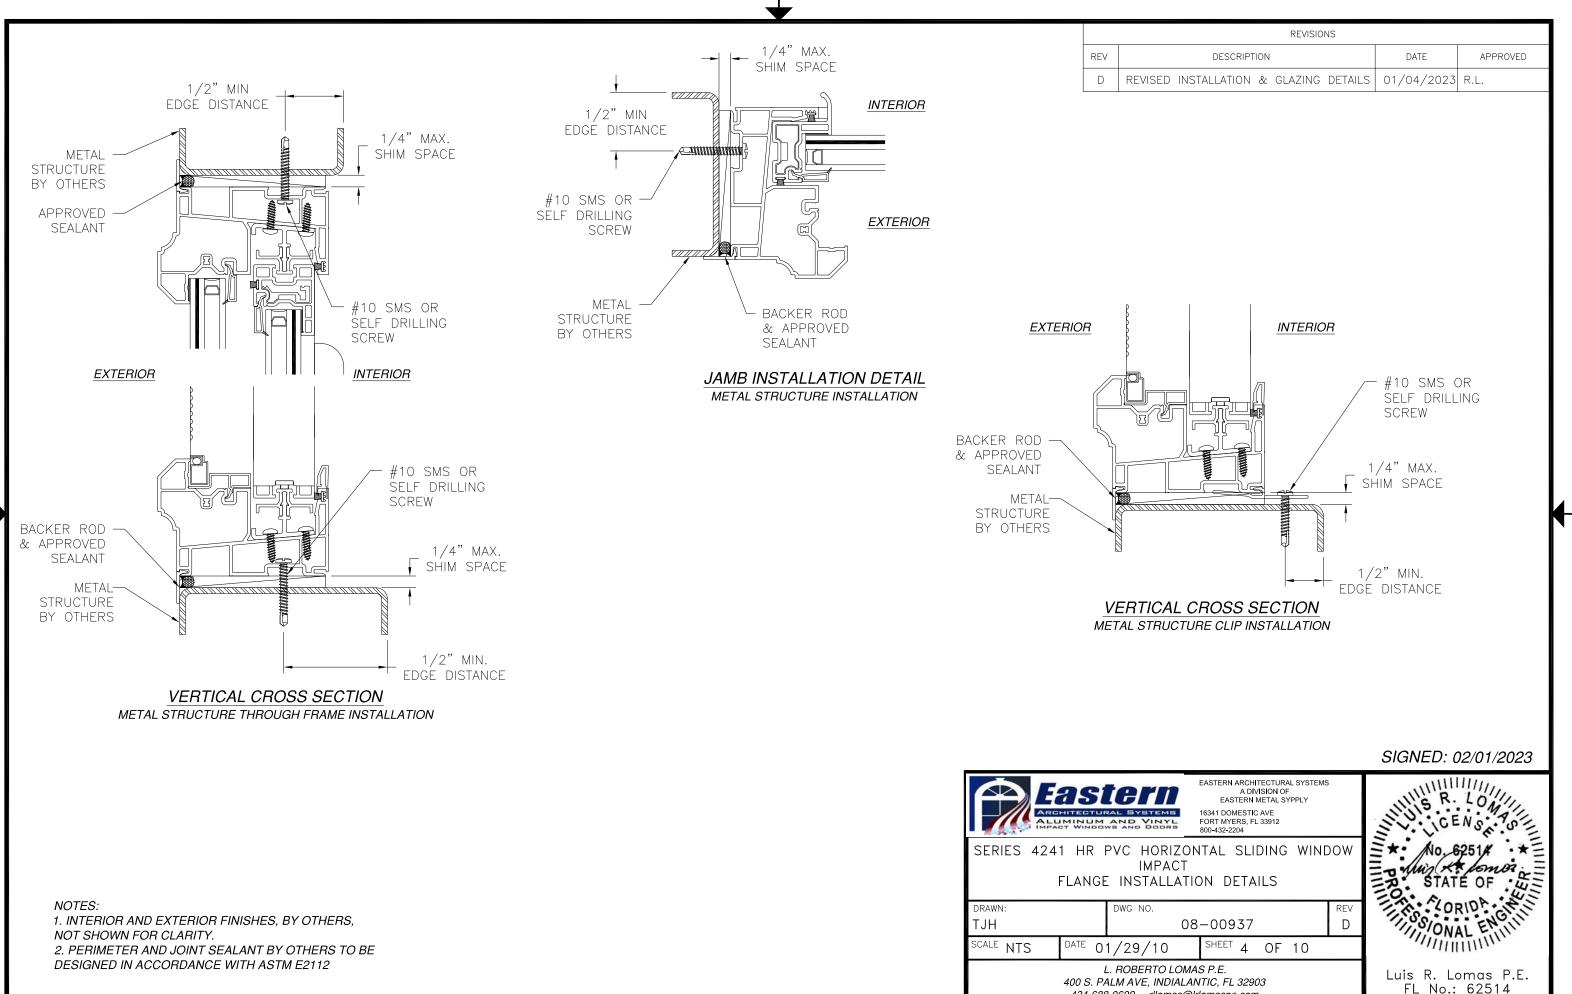

NOTES:

- 1. THE PRODUCT SHOWN HEREIN IS DESIGNED AND MANUFACTURED TO COMPLY WITH REQUIREMENTS OF THE FLORIDA BUILDING CODE.
- 2. WOOD FRAMING AND MASONRY OPENING TO BE DESIGNED AND ANCHORED TO PROPERLY TRANSFER ALL LOADS TO STRUCTURE. FRAMING AND MASONRY OPENING IS THE RESPONSIBILITY OF THE ARCHITECT OR ENGINEER OF RECORD.
- 3. WHERE SHIM OR BUCK THICKNESS IS LESS THAN 1-1/2" WINDOW UNITS MUST BE ANCHORED THROUGH THE FRAME IN ACCORDANCE WITH MANUFACTURER'S PUBLISHED INSTALLATION INSTRUCTIONS. ANCHORS SHALL BE SECURELY FASTENED DIRECTLY INTO MASONRY, CONCRETE OR OTHER STRUCTURAL SUBSTRATE MATERIAL.
- 4. WHERE WOOD BUCK THICKNESS IS 1-1/2" OR GREATER, BUCK SHALL BE SECURELY FASTENED TO MASONRY, CONCRETE OR OTHER STRUCTURAL SUBSTRATE. WINDOW UNITS MAY BE ANCHORED THROUGH FRAME TO SECURED WOOD BUCK IN ACCORDANCE WITH MANUFACTURER'S PUBLISHED INSTALLATION INSTRUCTIONS.
- 5. WHERE 1X BUCK IS NOT USED DISSIMILAR MATERIALS MUST BE SEPARATED WITH APPROVED COATING OR MEMBRANE. SELECTION OF COATING OR MEMBRANE IS THE RESPONSIBILITY OF THE ARCHITECT OR ENGINEER OF RECORD.
- 6. BUCKS SHALL EXTEND BEYOND WINDOW INTERIOR FACE SO THAT FULL FRAME SUPPORT IS PROVIDED.
- 7. SHIM AS REQUIRED AT EACH ANCHOR LOCATION WITH LOAD BEARING SHIM. SHIM WHERE SPACE OF 1/16" OR GREATER OCCURS. MAXIMUM ALLOWABLE SHIM STACK TO BE 1/4".
- 8. SHIMS SHALL BE LOCATED, APPLIED AND MADE FROM MATERIALS AND THICKNESS CAPABLE OF SUSTAINING APPLICABLE LOADS.
- 9. WIND LOAD DURATION FACTOR Cd=1.6 WAS USED FOR WOOD ANCHOR CALCULATIONS.
- 10. FRAME MATERIAL: EXTRUDED RIGID PVC.
- 11. UNITS MUST BE GLAZED PER ASTM E1300, SEE SHEET 12 FOR GLASS DETAILS.
- 12. APPROVED IMPACT PROTECTIVE SYSTEM IS NOT REQUIRED FOR THIS PRODUCT IN WIND BORNE DEBRIS REGIONS.
- 13. FOR ANCHORING THROUGH FIN INTO WOOD FRAMING OR 2X BUCK USE #8 WOOD SCREWS WITH SUFFICIENT LENGTH TO ACHIEVE A 1 1/4" MINIMUM EMBEDMENT INTO SUBSTRATE. LOCATE ANCHORS AS SHOWN IN ELEVATIONS AND INSTALLATION DETAILS.

- 14. FOR ANCHORING THROUGH FRAME INTO WOOD FRAMING OR 2X BUCK USE #10 WOOD SCREWS WITH SUFFICIENT LENGTH TO ACHIEVE A 1 1/4" MINIMUM EMBEDMENT INTO SUBSTRATE. LOCATE ANCHORS AS SHOWN IN ELEVATIONS AND INSTALLATION DETAILS.
- 15. FOR ANCHORING THROUGH FRAME INTO MASONRY/CONCRETE USE 3/16" TAPCONS WITH SUFFICIENT LENGTH TO ACHIEVE A 1 1/4" MINIMUM EMBEDMENT INTO SUBSTRATE WITH 2" MINIMUM EDGE DISTANCE. LOCATE ANCHORS AS SHOWN IN ELEVATIONS AND INSTALLATION DETAILS.
- 16. FOR ANCHORING THROUGH FRAME INTO METAL STRUCTURE USE #10 SMS OR SELF DRILLING SCREWS WITH SUFFICIENT LENGTH TO ACHIEVE 3 THREADS MINIMUM BEYOND STRUCTURE INTERIOR WALL. LOCATE ANCHORS AS SHOWN IN ELEVATIONS AND INSTALLATION DETAILS.
- 17. ALL FASTENERS TO BE CORROSION RESISTANT.
- 18. INSTALLATION ANCHORS SHALL BE INSTALLED IN ACCORDANCE WITH ANCHOR MANUFACTURER'S INSTALLATION INSTRUCTIONS AND ANCHORS SHALL NOT BE USED IN SUBSTRATES WITH STRENGTHS LESS THAN THE MINIMUM STRENGTH SPECIFIED BELOW: A. WOOD - MINIMUM SPECIFIC GRAVITY OF G=0.42B. CONCRETE - MINIMUM COMPRESSIVE STRENGTH OF 3,192 PSI.
- 19. APPROVED CONFIGURATIONS: XO, OX.
- 20. UNITS MAY BE INSTALLED WITH OR WITHOUT FLANGE.