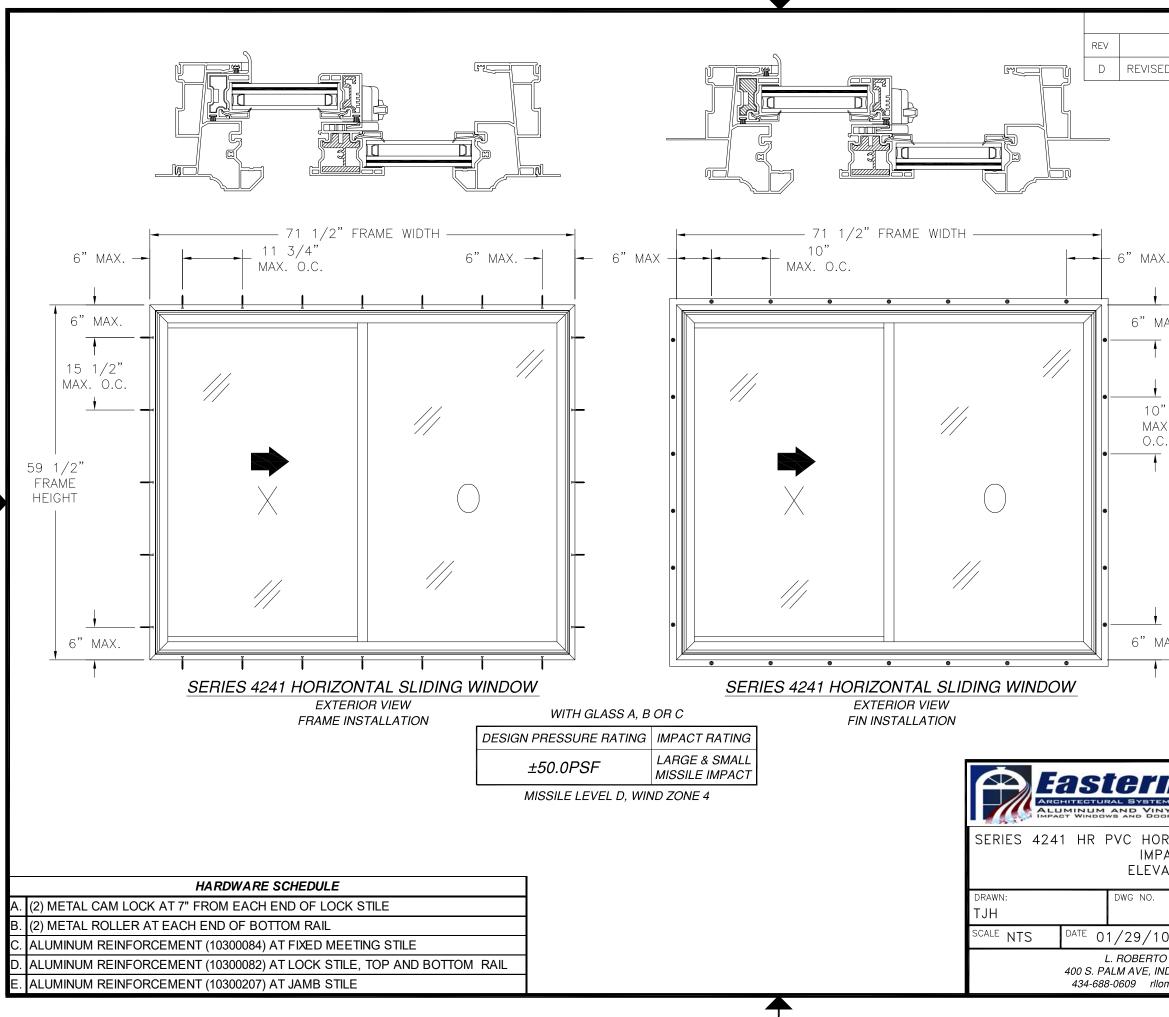

---------------------------------------|-------------------------------------|
| RIZONTAL SLIDING WINDOW<br>ACT<br>DTES                                                                                               | No. 6251# *                         |
| 08-00937 REV                                                                                                                         | SORIDA CHI                          |
| O <sup>Sheet</sup> 1 OF 10                                                                                                           |                                     |
| D LOMAS P.E.<br>IDIALANTIC, FL 32903<br>mas@lrlomaspe.com                                                                            | Luis R. Lomas P.E.<br>FL No.: 62514 |

SIGNED: 02/01/2023



|                                                |          | REVISIO                                                                                                                           | NS                                                                                                                      |                                                     |                                                                                |
|------------------------------------------------|----------|-----------------------------------------------------------------------------------------------------------------------------------|-------------------------------------------------------------------------------------------------------------------------|--------------------------------