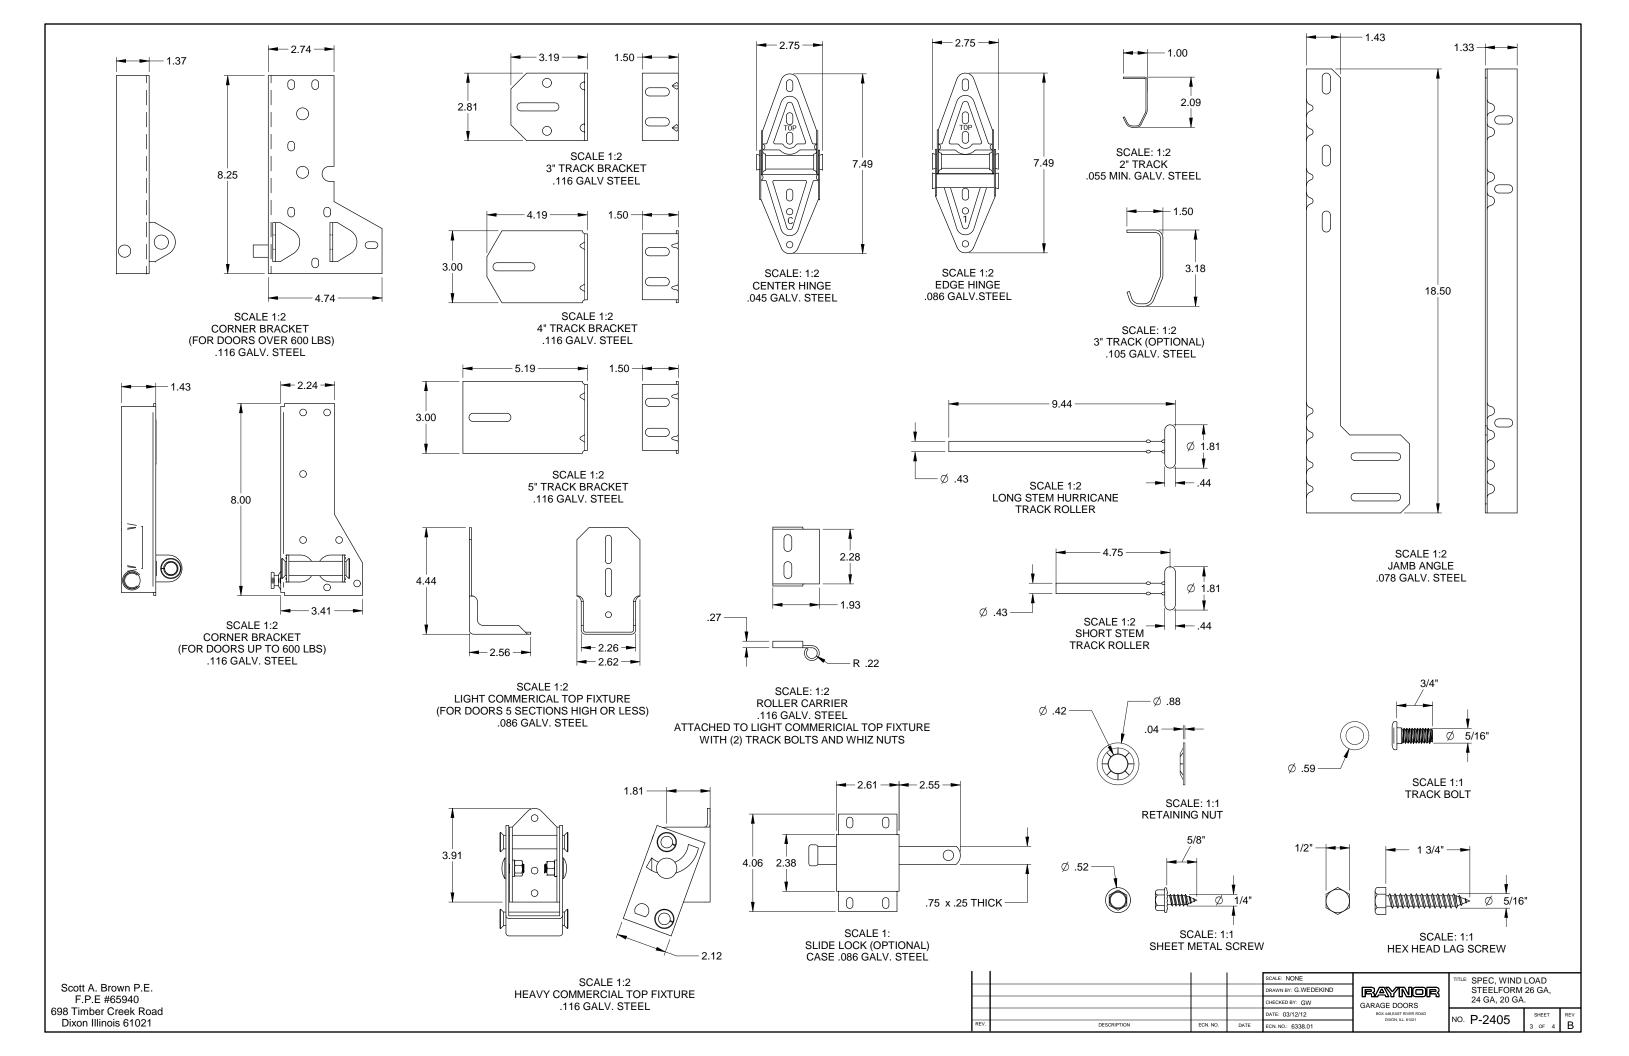

|                                                                                                                                                                                                                                                                                                                                                                                                  |                      |                                                                   |                                 |                                       | !   | 0                         |  |  |
|---------------------------------------------------------------------------------------------------------------------------------------------------------------------------------------------------------