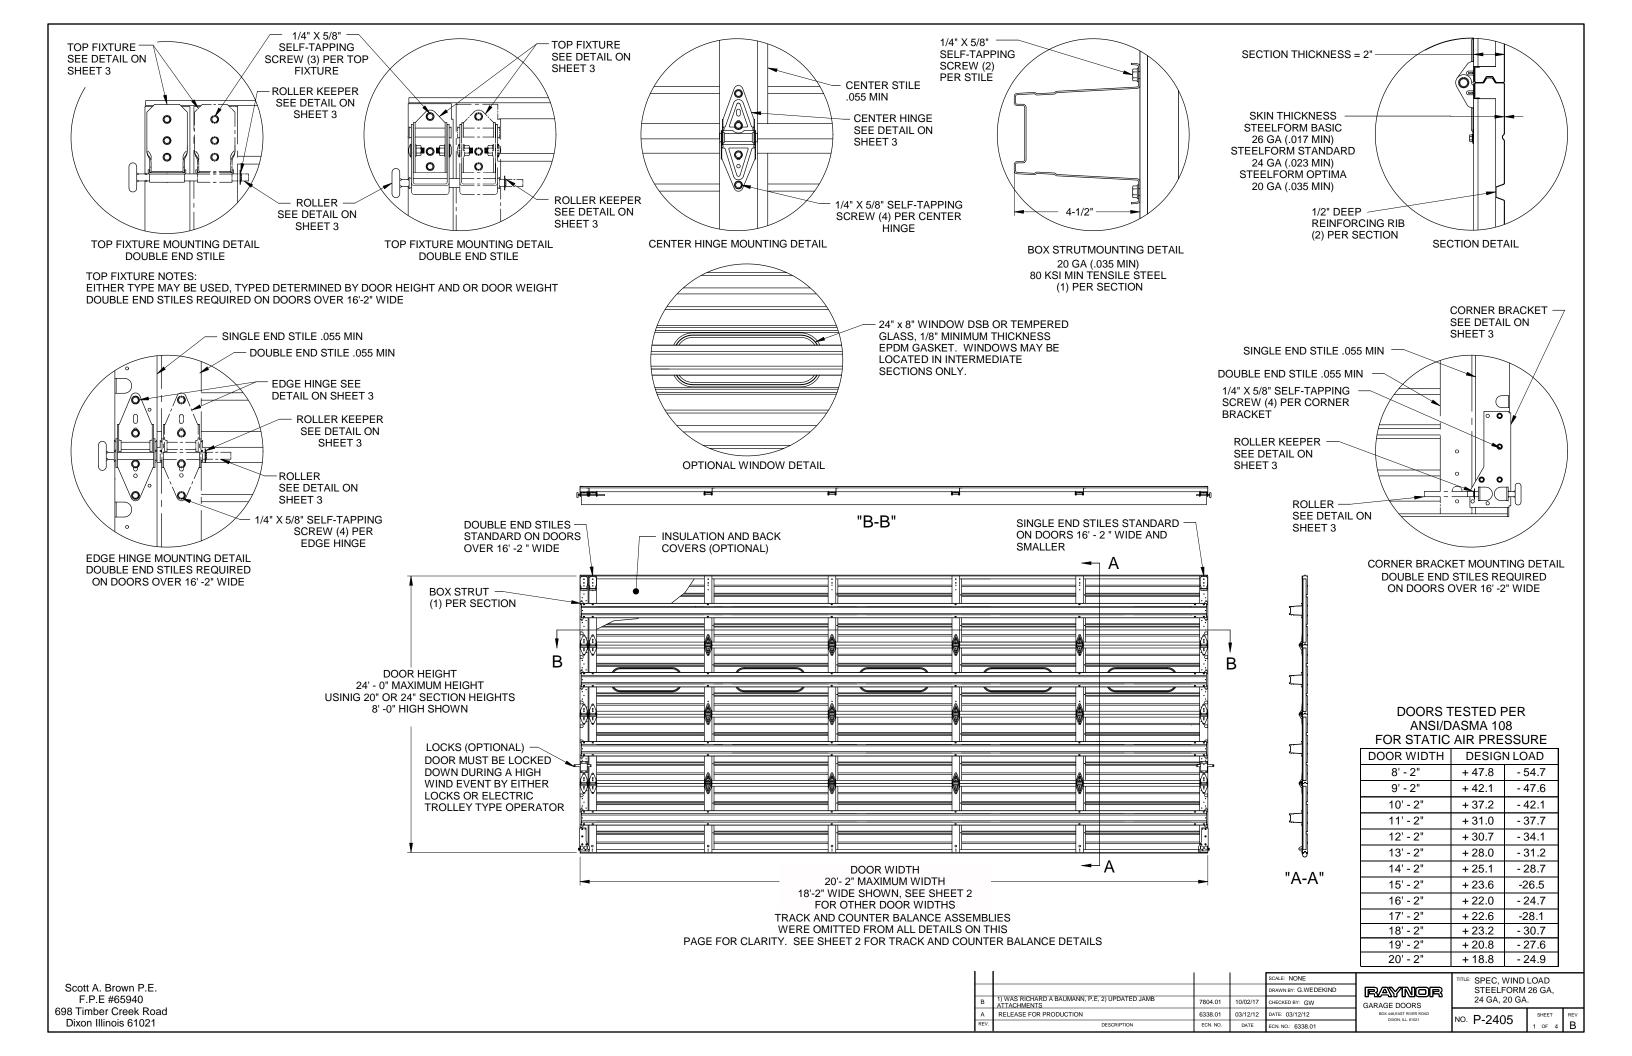

|                                                                                                                                                                                                                                                                                                                                                                                                  |                      |                                                                   |                                 |                                       | !   | 0                         |  |  |
|-----------------------------------------------------------------------------------------------------------------------------------------------------------------------------------------------------