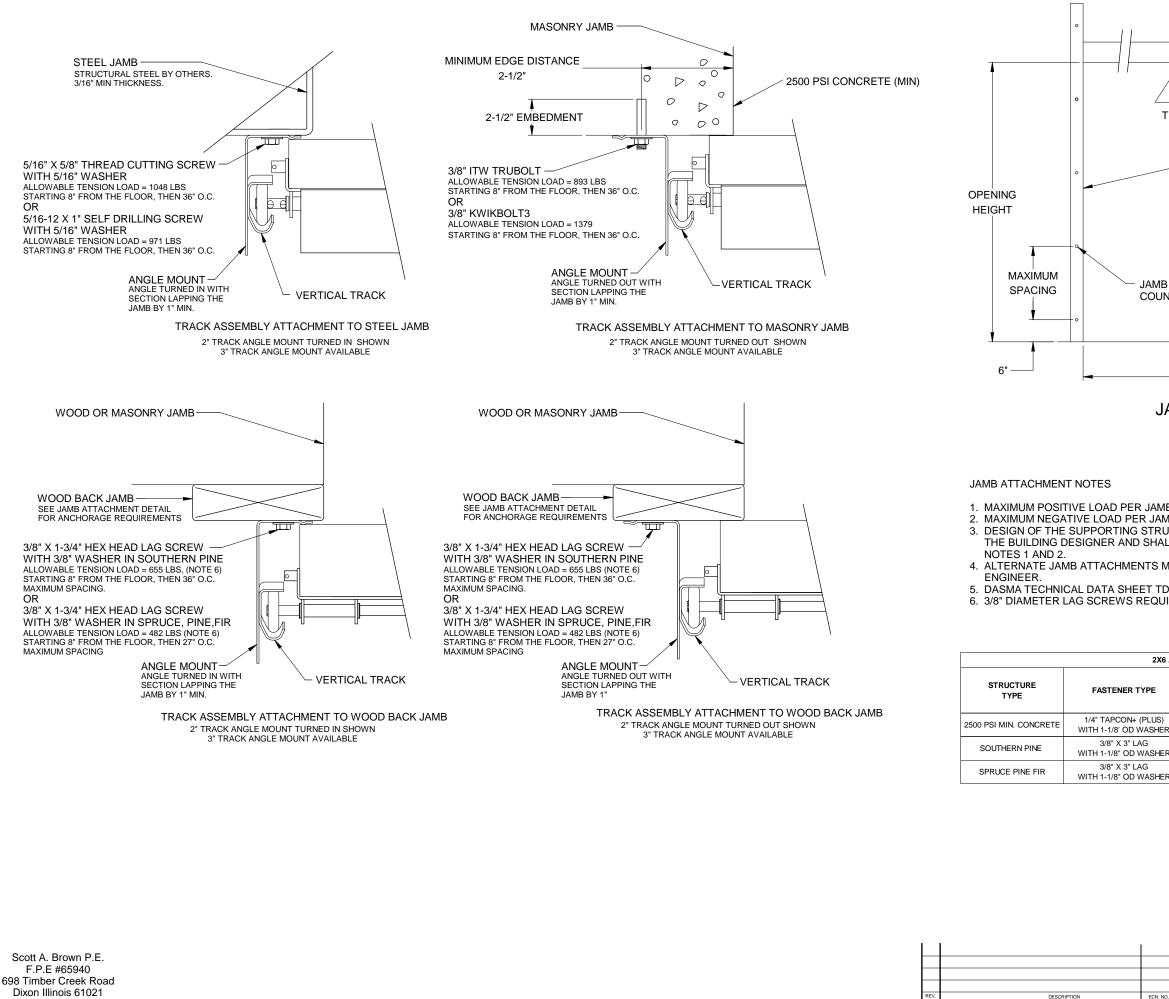

|                                                                                                                                                                                                                                                                                                                                                                                                  |                      |                                                                   |                                 |                                       | !   | 0                         |  |  |
|--------------------------------------------------------------------------------------------------------------------------------------------------------------------------------------------------------------------------------------------------------------------------------------------------------------------------------------------------------------------------------------------------|----------------------|-------------------------------------------------------------------|---------------------------------|---------------------------------------|-----|---------------------------|--|--|
| DOOR WIND LOAD IS NOT<br>TRANSFERED TO THIS MEMBER                                                                                                                                                                                                                                                                                                                                               |                      |                                                                   |                                 |                                       |     |                           |  |  |
|                                                                                                                                                                                                                                                                                                                                                                                                  | BETTE                | 2 DOUGLAS I<br>R WOOD BU<br>HART FOR BL<br>TTACHMENT<br>STRUCTURE | CK. SEE<br>JCK<br>TO            |                                       | •   | 0                         |  |  |
|                                                                                                                                                                                                                                                                                                                                                                                                  | ASTENER<br>ERSINK IF | S<br>NEEDED.                                                      |                                 |                                       |     | 0                         |  |  |
|                                                                                                                                                                                                                                                                                                                                                                                                  |                      |                                                                   |                                 |                                       |     |                           |  |  |
|                                                                                                                                                                                                                                                                                                                                                                                                  |                      | _OPENING _<br>WIDTH                                               |                                 |                                       | -   |                           |  |  |
| JAMB = (18'-2" X 23.2 PSF) / 2 = 211 LBS PER FOOT<br>R JAMB = (18'-2" X -30.7 PSF) / 2 = 279 LBS PER FOOT.<br>STRUCTURE SHALL BE THE SOLE RESPONSIBLITY OF<br>SHALL BE DESIGNED FOR THE JAMB LOADS LISTED IN<br>ITS MAY BE USED IF APPROVED BY A REGISTERED PROFESSIONAL<br>ET TDS-161 MAY BE USED FOR ALTERNATE JAMB ATTACHMENTS.<br>EQUIRED 1/16" PILOT HOLE AND 1-1/2" MINIMUM EDGE DISTANCE. |                      |                                                                   |                                 |                                       |     |                           |  |  |
| 2X6 AT                                                                                                                                                                                                                                                                                                                                                                                           |                      | FDGF                                                              | MINIMUM ON<br>CENTER<br>SPACING | DIMENSIO<br>(MAXIMUM C<br>CENTER SPAC | л Л | LOWABLE<br>ENSION<br>LOAD |  |  |
| PLUS)                                                                                                                                                                                                                                                                                                                                                                                            | 2"                   | 2.5                                                               | 6"                              | 24"                                   | - / | 691                       |  |  |
| ASHER<br>G<br>VASHER                                                                                                                                                                                                                                                                                                                                                                             | 1.50"                | 1.50"                                                             | 1.50"                           | 24"                                   |     | 655                       |  |  |
| G                                                                                                                                                                                                                                                                                                                                                                                                | 1.50"                | 1.50"                                                             | 1.50"                           | 24"                                   |     | 482                       |  |  |
|                                                                                                                                                                                                                                                                                                                                                                                                  |                      | E: NONE                                                           |                                 | NIOR                                  |     | EC, WIND L                |  |  |
|                                                                                                                                                                                                                                                                                                                                                                                                  | CHECKED BY: GW       |                                                                   |                                 | GARAGE DOORS                          |     | 24 GA, 20 GA.             |  |  |

DATE: 03/12/12

ECN. NO.: 6338.01

DATE

OX 448, EAST RIVER DIXON, ILL, 6102

SHEET

R

NO. P-2405