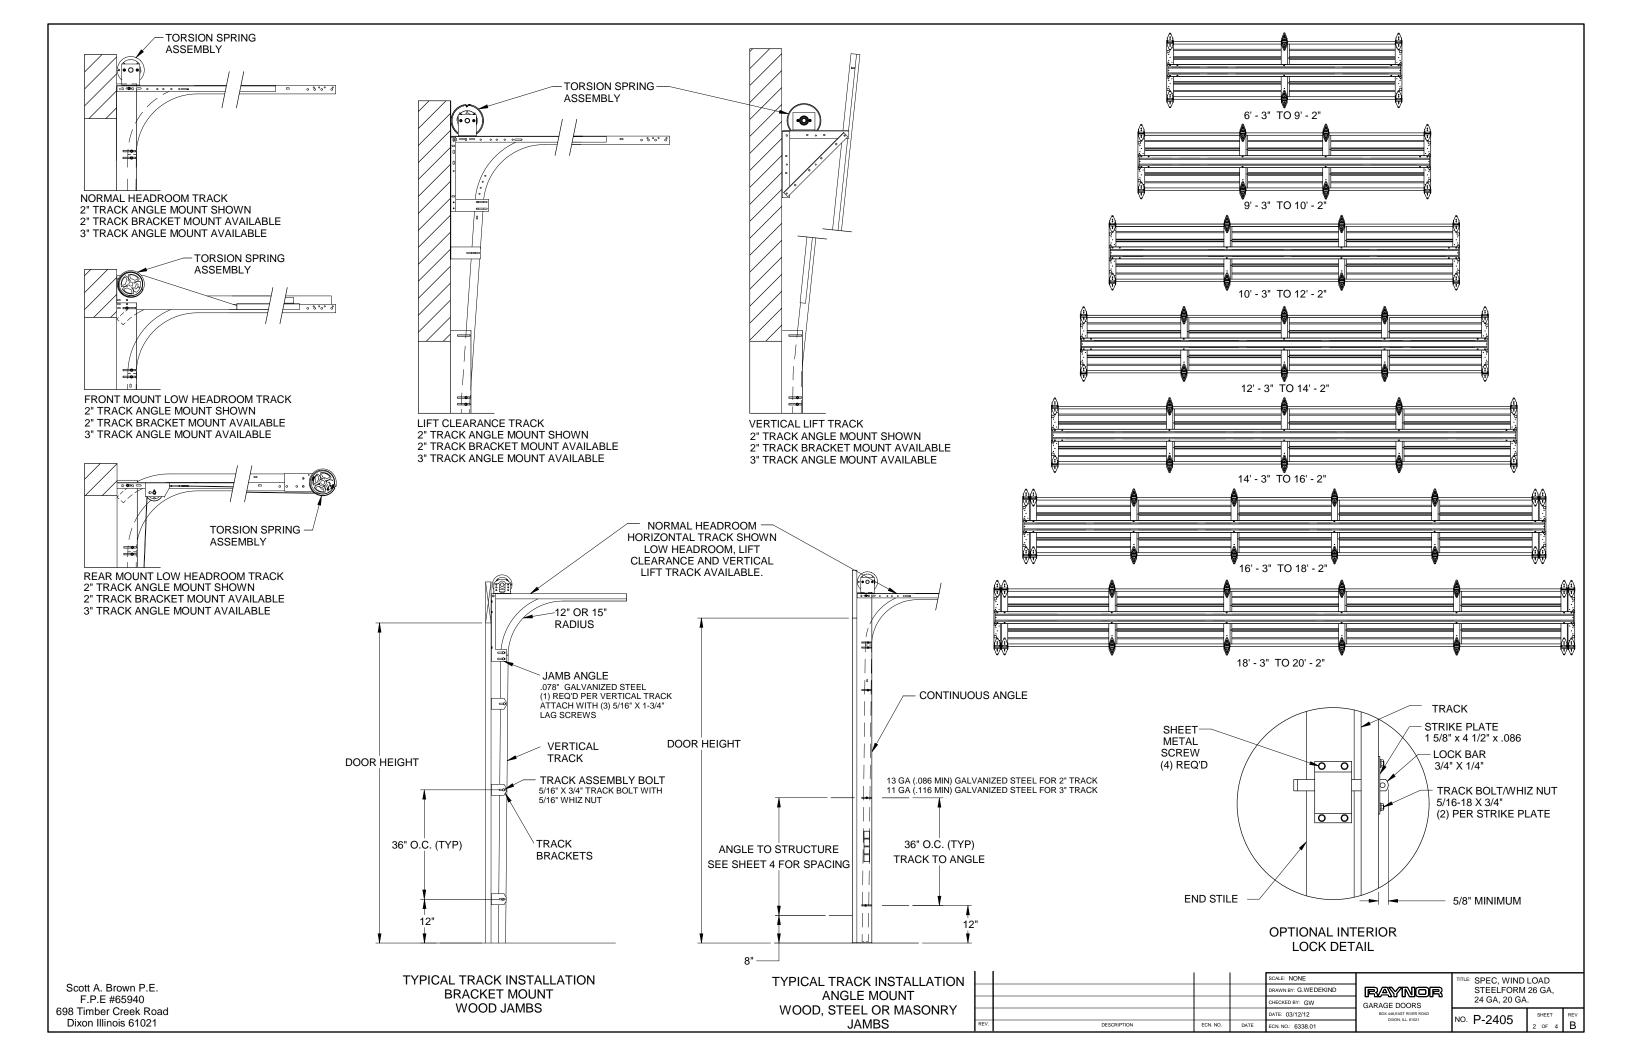

|                                                                                                                                                                                                                                                                                                                                                                                                  |                      |                                                                   |                                 |                                       | !   | 0                         |  |  |
|-------------------------------------------------------------------------------------------------------------------------------------------------------------------------------------------------------