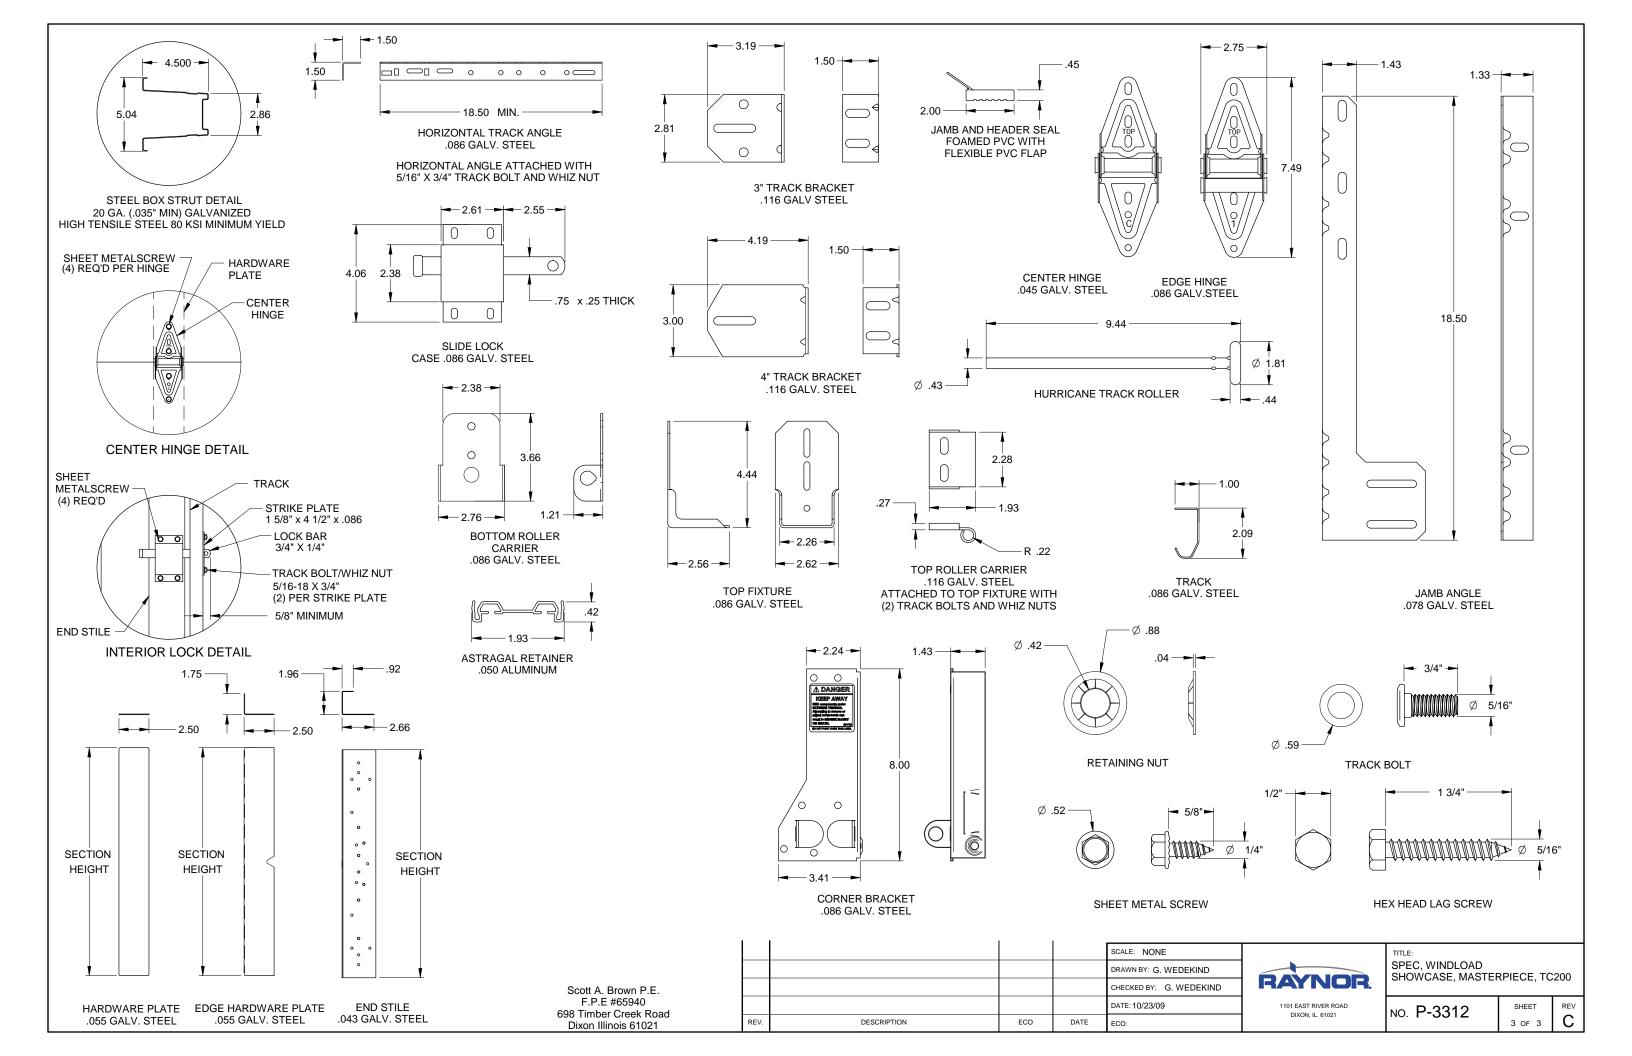

| RAYNOR                                   | SHOWCASE, MASTERPIECE, TC200 |                 |          |  |
|------------------------------------------|------------------------------|-----------------|----------|--|
| 1101 EAST RIVER ROAD<br>DIXON, IL. 61021 | NO. <b>P-3312</b>            | SHEET<br>2 OF 3 | REV<br>C |  |