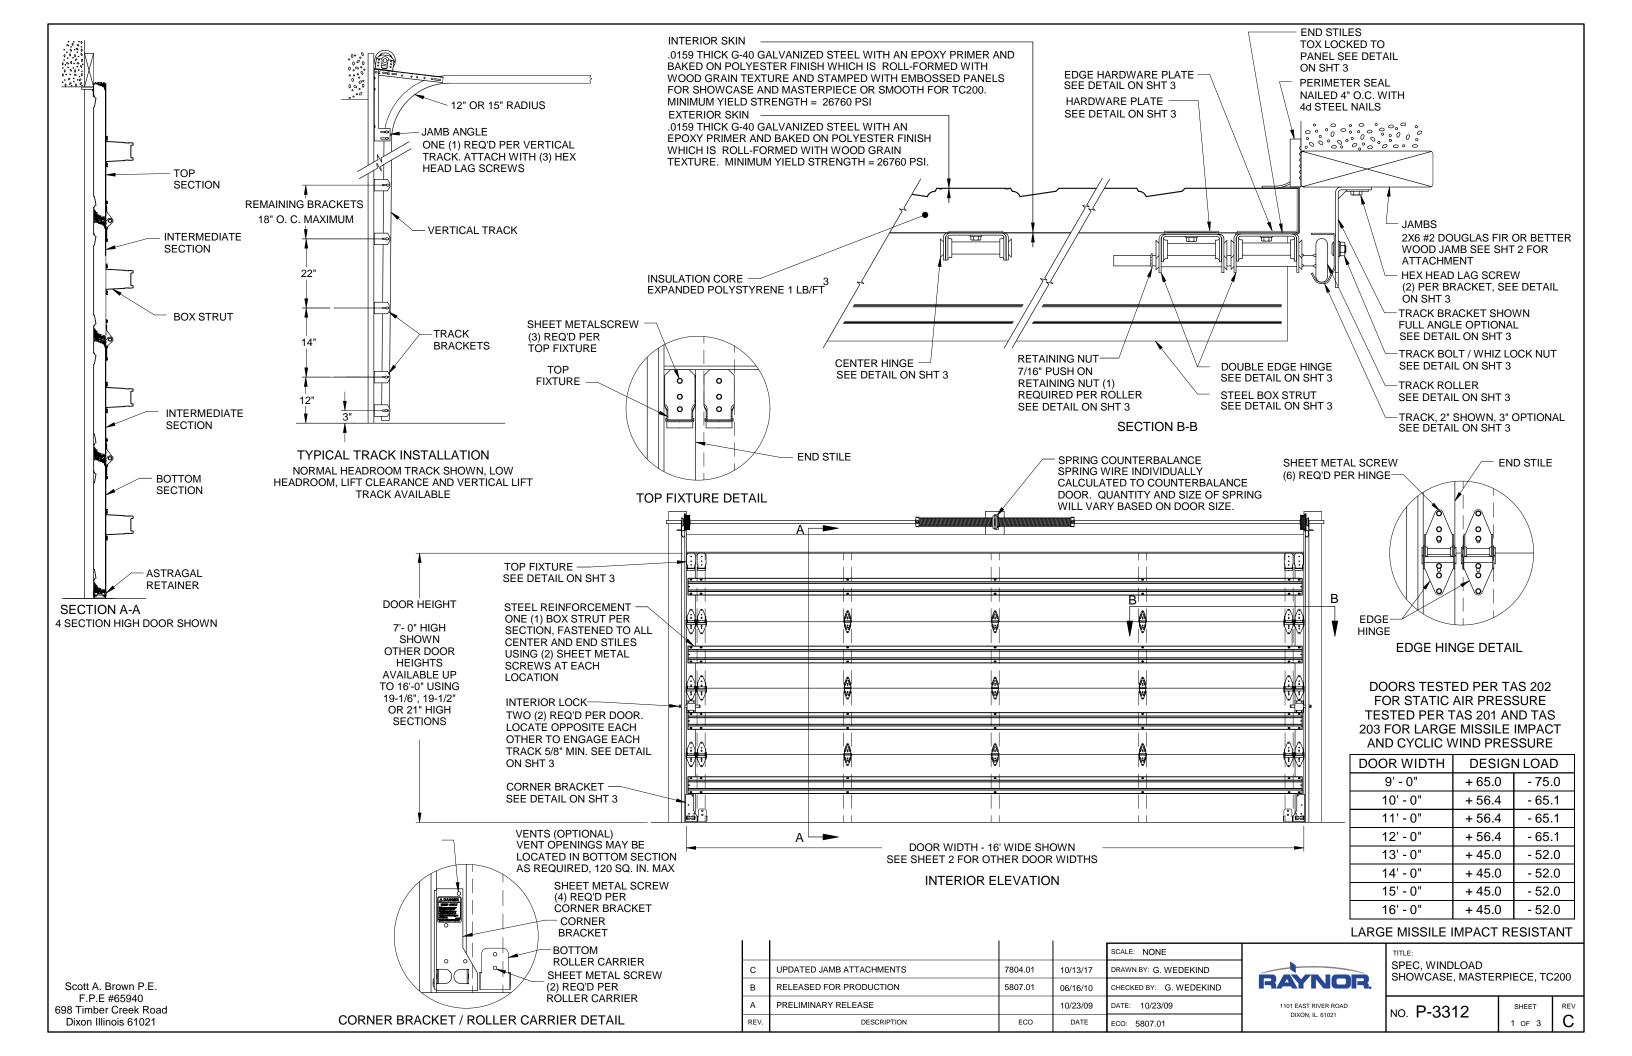

| RAYNOR                                   | SHOWCASE, MASTERPIECE, TC200 |                 |          |  |
|------------------------------------------|------------------------------|-----------------|----------|--|
| 1101 EAST RIVER ROAD<br>DIXON, IL. 61021 | NO. <b>P-3312</b>            | SHEET<br>2 OF 3 | REV<br>C |  |