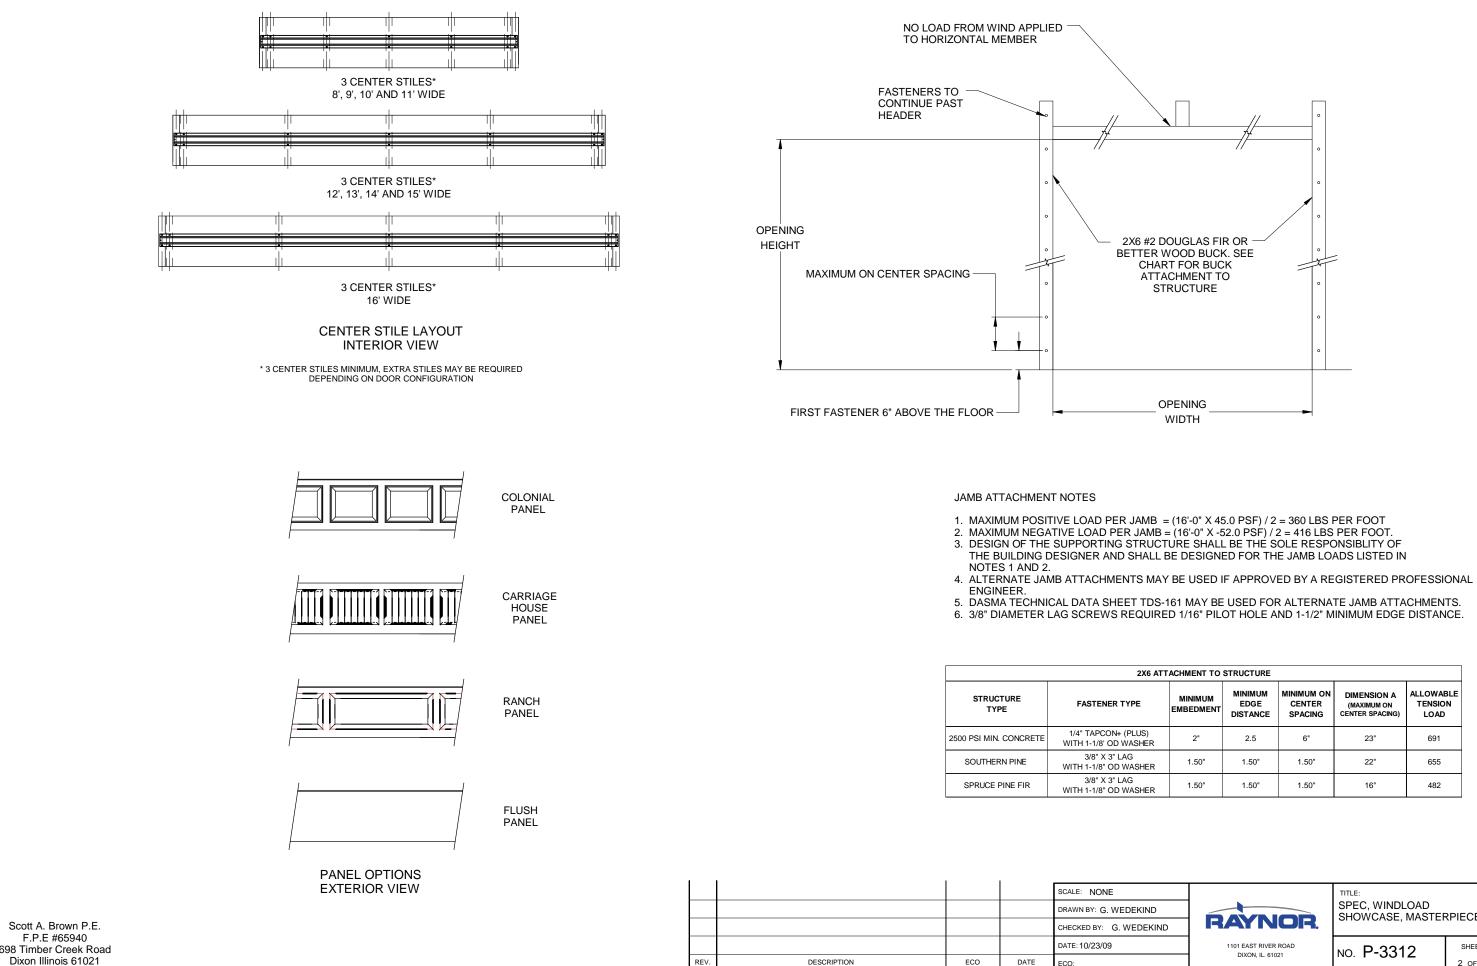

| RAYNOR                                   | SHOWCASE, MASTERPIECE, TC200 |                 |          |  |
|------------------------------------------|------------------------------|-----------------|----------|--|
| 1101 EAST RIVER ROAD<br>DIXON, IL. 61021 | NO. <b>P-3312</b>            | SHEET<br>2 OF 3 | REV<br>C |  |

| X6 ATTACHMENT TO STRUCTURE |                      |                             |                                 |                                               |                              |  |  |  |  |
|----------------------------|----------------------|-----------------------------|---------------------------------|-----------------------------------------------|------------------------------|--|--|--|--|
|                            | MINIMUM<br>EMBEDMENT | MINIMUM<br>EDGE<br>DISTANCE | MINIMUM ON<br>CENTER<br>SPACING | DIMENSION A<br>(MAXIMUM ON<br>CENTER SPACING) | ALLOWABLE<br>TENSION<br>LOAD |  |  |  |  |
| S)<br>IER                  | 2"                   | 2.5                         | 6"                              | 23"                                           | 691                          |  |  |  |  |
| IER                        | 1.50"                | 1.50"                       | 1.50"                           | 22"                                           | 655                          |  |  |  |  |
| HER                        | 1.50"                | 1.50"                       | 1.50"                           | 16"                                           | 482                          |  |  |  |  |