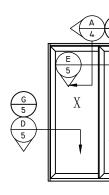

4 TRACK

 $\begin{pmatrix} A \\ 4 \end{pmatrix} \begin{pmatrix} B \\ 4 \end{pmatrix}$ G 5 D 5 C 4 XXXX (NON-POCKETING DOORS) 4 TRACK

ΧХ (NON-POCKETING DOORS) 2 TRACK

NOTE: SECTION DETAILS SHOW 4 TRACK FRAMES, INSTALLATION AND CONSTRUCTION OF 2 TRACK AND 3 TRACK FRAMES ARE SIMILAR AND SHALL FOLLOW INSTALLATION REQUIREMENTS SET FORTH HEREIN.