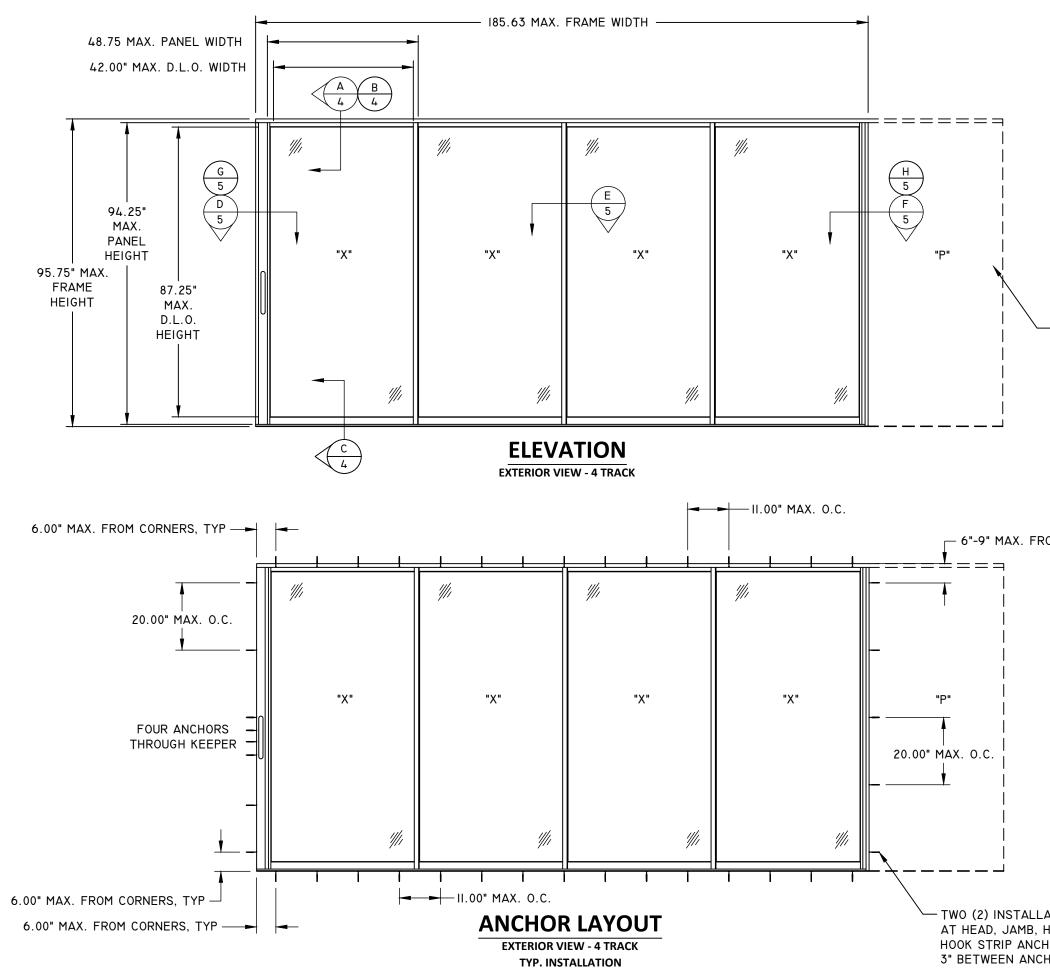

## NOTES:

- I. THIS INSTALLATION HAS BEEN EVALUATED FOR USE IN LOCATIONS ADHERING TO THE FLORIDA BUILDING CODE OUTSIDE THE HVHZ, AND WHERE PRESSURE REQUIREMENTS AS DETERMINED BY ASCE 7 MINIMUM DESIGN LOADS FOR BUILDINGS AND OTHER STRUCTURES DO NOT EXCEED THE DESIGN PRESSURE RATINGS HEREIN.
- 2. WHEN USED IN AREAS REQUIRING IMPACT PROTECTION, THIS PRODUCT REQUIRES THE USE OF APPROVED IMPACT PROTECTIVE DEVICES (SHUTTERS).
- 3. ANCHOR TYPE, SIZE, SPACING, EMBEDMENT, AND EDGE DISTANCE SHALL BE AS SPECIFIED IN THESE DRAWINGS. USE APPROPRIATE ANCHORAGE FROM TABLE I ACCORDING TO SUBSTRATE TYPE. A MINIMUM CENTER-TO-CENTER SPACING OF 3" SHALL BE MAINTAINED BETWEEN ALL INSTALLATION FASTENERS IN ANY DIRECTION.
- 4. ANCHOR EMBEDMENT TO SUBSTRATE SHALL BE BEYOND WALL DRESSING OR STUCCO. FOR MASONRY OPENINGS WITH WOOD BUCKS LESS THAN I-1/2" THICK, EMBEDMENT SHALL BE BEYOND WOOD BUCKS, IF USED, AND INTO MASONRY SUBSTRATE. WOOD BUCKS WITH MASONRY ARE OPTIONAL.
- 5. WOOD, METAL, OR MASONRY OPENINGS, BUCKS, AND BUCK FASTENERS, BY OTHERS, SHALL BE PROPERLY DESIGNED AND INSTALLED BY OTHERS TO TRANSFER SUPERIMPOSED LOADS TO THE STRUCTURE. ADEQUACY OF THE STRUCTURE TO RECEIVED THESE LOADS SHALL BE VERIFIED BY THE CONTRACTOR OR AUTHORITY HAVING JURISDICTION (AHJ).
- 6. IT IS THE RESPONSIBILITY OF THE ARCHITECT OR ENGINEER OF RECORD OR AS APPROVED BY THE AHJ TO SELECT PLY GEM PRODUCTS TO MEET ALL APPLICABLE LOCAL LAWS, BUILDING CODES, ORDINANCES, OR OTHER SAFETY REQUIREMENTS FOR EACH INSTALLATION.
- 7. SHIMS ARE REQUIRED WHERE GAPS OF GREATER THAN 1/16" EXIST BETWEEN OPENING AND FRAME. MAX. SHIM STACK IS 1/4". SHIMS SHALL BE LOAD-BEARING AND CAPABLE OF TRANSFERRING LOADS TO THE SUBSTRATE.
- 8. SEALING AND FLASHING STRATEGIES FOR OVERALL WATER INFILTRATION RESISTANCE OF THE INSTALLED PRODUCT SHALL BE THE RESPONSIBILITY OF OTHERS USING ASTM E 2112 AND IS NOT ADDRESSED BY THIS DOCUMENT.
- 9. INSTALLED GLAZING SHALL COMPLY WITH ASTM E 1300 AND BE SAFETY GLAZING.
- 10. ALL FASTENERS PENETRATING INTO PRESSURE TREATED WOOD SHALL BE CAPABLE OF PREVENTING CORROSION DUE TO REACTION WITH PRESSURE TREATMENT CHEMICALS. ANY DISSIMILAR MATERIALS THAT COME INTO CONTACT SHALL BE PROTECTED TO PREVENT REACTIONS IN ACCORDANCE WITH CODE REQUIREMENTS.
- II. A WIND LOAD DURATION FACTOR CD = 1.6 WAS USED FOR THE ANALYSIS OF WOOD SCREWS ONLY.
- 12. PRODUCTS SHALL BE CONSTRUCTED AS SPECIFIED IN TEST REPORTS CONSTRUCTION CONSULTING LABORATORY, INTERNATIONAL 12-147.
- 13. DESIGNATION "X" IS FOR OPERABLE PANEL
- 14. USE A BACKER ROD ON ALL JOINTS >3/4" DEEP AND/OR WIDER THAN 1/4". FINISHED CAULK JOINT SHOULD BE A MINIMUM OF 3/8" DEEP.

- POCKET CONSTRUCTION BY OTHERS

- 6"-9" MAX. FROM CORNERS, TYP

TWO (2) INSTALLATION ANCHORS PER LOCATION, AT HEAD, JAMB, HOOK STRIP, AND SILL. HOOK STRIP ANCHORS TO BE STAGGERED BY 3" BETWEEN ANCHORS AT EACH LOCATION.