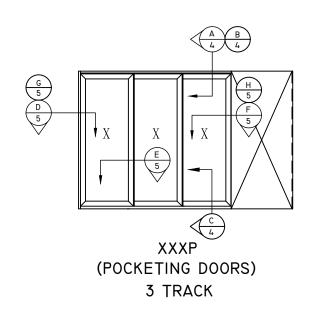

4 TRACK

 $\begin{pmatrix} A \\ 4 \end{pmatrix} \begin{pmatrix} B \\ 4 \end{pmatrix}$ G 5 D 5 C 4 XXXX (NON-POCKETING DOORS) 4 TRACK

ΧХ (NON-POCKETING DOORS) 2 TRACK

NOTE: SECTION DETAILS SHOW 4 TRACK FRAMES, INSTALLATION AND CONSTRUCTION OF 2 TRACK AND 3 TRACK FRAMES ARE SIMILAR AND SHALL FOLLOW INSTALLATION REQUIREMENTS SET FORTH HEREIN.