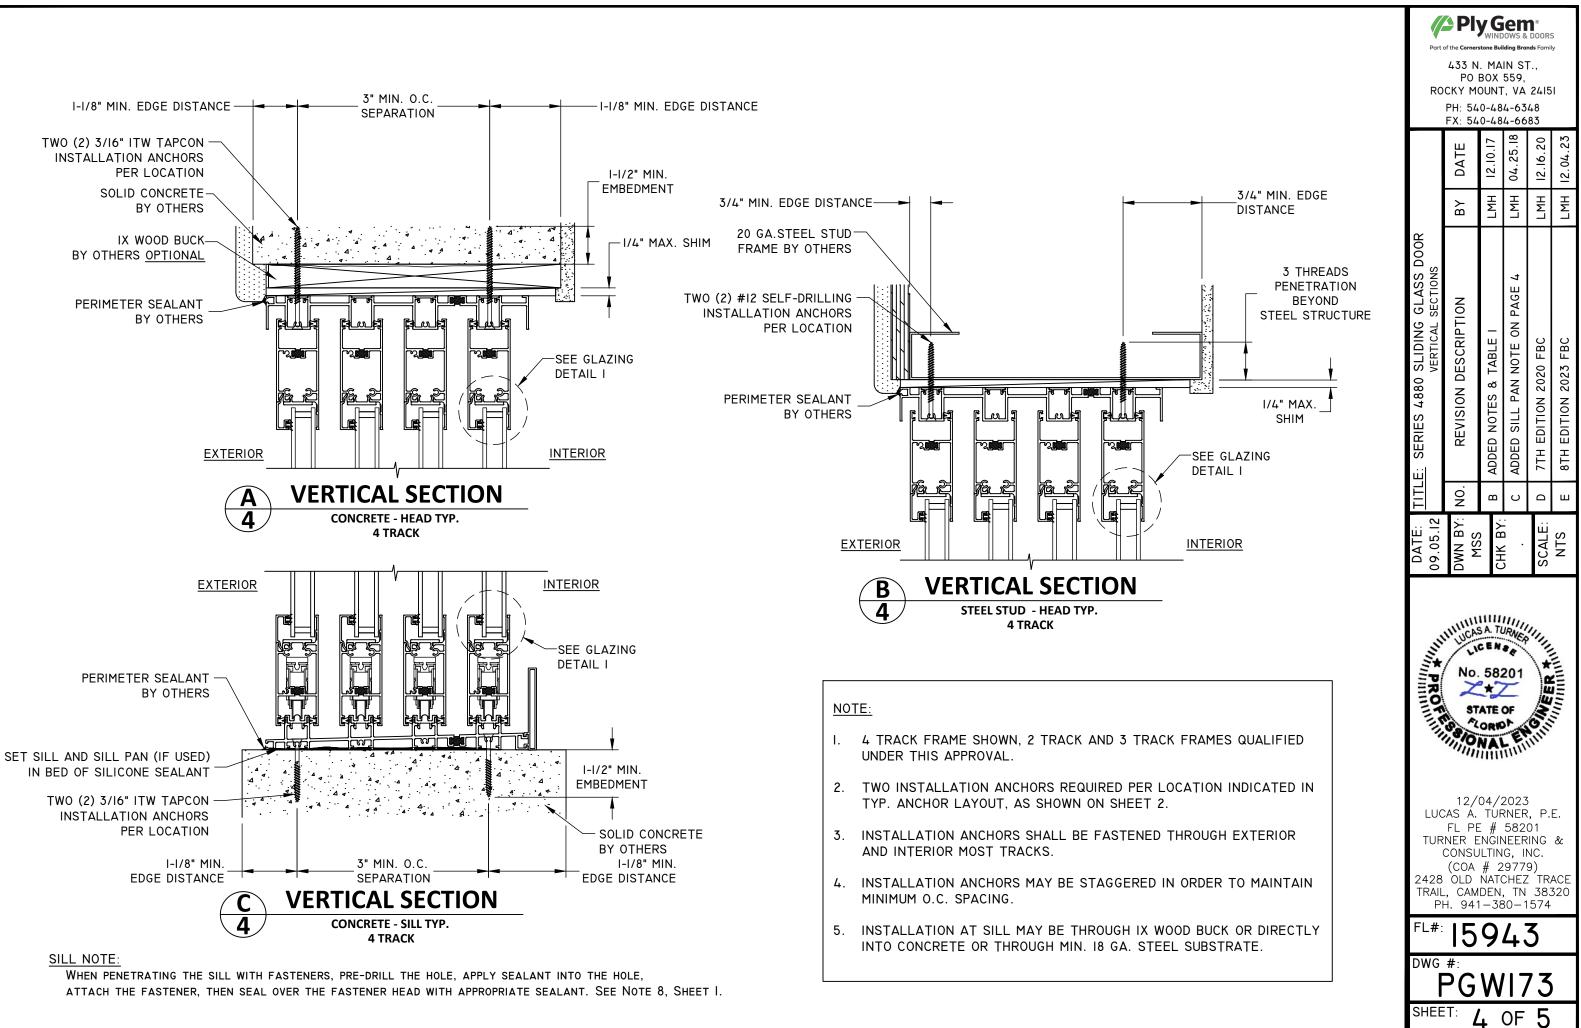

## NOTES:

- I. THIS INSTALLATION HAS BEEN EVALUATED FOR USE IN LOCATIONS ADHERING TO THE FLORIDA BUILDING CODE OUTSIDE THE HVHZ, AND WHERE PRESSURE REQUIREMENTS AS DETERMINED BY ASCE 7 MINIMUM DESIGN LOADS FOR BUILDINGS AND OTHER STRUCTURES DO NOT EXCEED THE DESIGN PRESSURE RATINGS HEREIN.
- 2. WHEN USED IN AREAS REQUIRING IMPACT PROTECTION, THIS PRODUCT REQUIRES THE USE OF APPROVED IMPACT PROTECTIVE DEVICES (SHUTTERS).
- 3. ANCHOR TYPE, SIZE, SPACING, EMBEDMENT, AND EDGE DISTANCE SHALL BE AS SPECIFIED IN THESE DRAWINGS. USE APPROPRIATE ANCHORAGE FROM TABLE I ACCORDING TO SUBSTRATE TYPE. A MINIMUM CENTER-TO-CENTER SPACING OF 3" SHALL BE MAINTAINED BETWEEN ALL INSTALLATION FASTENERS IN ANY DIRECTION.
- 4. ANCHOR EMBEDMENT TO SUBSTRATE SHALL BE BEYOND WALL DRESSING OR STUCCO. FOR MASONRY OPENINGS WITH WOOD BUCKS LESS THAN I-1/2" THICK, EMBEDMENT SHALL BE BEYOND WOOD BUCKS, IF USED, AND INTO MASONRY SUBSTRATE. WOOD BUCKS WITH MASONRY ARE OPTIONAL.
- 5. WOOD, METAL, OR MASONRY OPENINGS, BUCKS, AND BUCK FASTENERS, BY OTHERS, SHALL BE PROPERLY DESIGNED AND INSTALLED BY OTHERS TO TRANSFER SUPERIMPOSED LOADS TO THE STRUCTURE. ADEQUACY OF THE STRUCTURE TO RECEIVED THESE LOADS SHALL BE VERIFIED BY THE CONTRACTOR OR AUTHORITY HAVING JURISDICTION (AHJ).
- 6. IT IS THE RESPONSIBILITY OF THE ARCHITECT OR ENGINEER OF RECORD OR AS APPROVED BY THE AHJ TO SELECT PLY GEM PRODUCTS TO MEET ALL APPLICABLE LOCAL LAWS, BUILDING CODES, ORDINANCES, OR OTHER SAFETY REQUIREMENTS FOR EACH INSTALLATION.
- 7. SHIMS ARE REQUIRED WHERE GAPS OF GREATER THAN 1/16" EXIST BETWEEN OPENING AND FRAME. MAX. SHIM STACK IS 1/4". SHIMS SHALL BE LOAD-BEARING AND CAPABLE OF TRANSFERRING LOADS TO THE SUBSTRATE.
- 8. SEALING AND FLASHING STRATEGIES FOR OVERALL WATER INFILTRATION RESISTANCE OF THE INSTALLED PRODUCT SHALL BE THE RESPONSIBILITY OF OTHERS USING ASTM E 2112 AND IS NOT ADDRESSED BY THIS DOCUMENT.
- 9. INSTALLED GLAZING SHALL COMPLY WITH ASTM E 1300 AND BE SAFETY GLAZING.
- 10. ALL FASTENERS PENETRATING INTO PRESSURE TREATED WOOD SHALL BE CAPABLE OF PREVENTING CORROSION DUE TO REACTION WITH PRESSURE TREATMENT CHEMICALS. ANY DISSIMILAR MATERIALS THAT COME INTO CONTACT SHALL BE PROTECTED TO PREVENT REACTIONS IN ACCORDANCE WITH CODE REQUIREMENTS.
- II. A WIND LOAD DURATION FACTOR CD = 1.6 WAS USED FOR THE ANALYSIS OF WOOD SCREWS ONLY.
- 12. PRODUCTS SHALL BE CONSTRUCTED AS SPECIFIED IN TEST REPORTS CONSTRUCTION CONSULTING LABORATORY, INTERNATIONAL 12-147.
- 13. DESIGNATION "X" IS FOR OPERABLE PANEL
- 14. USE A BACKER ROD ON ALL JOINTS >3/4" DEEP AND/OR WIDER THAN 1/4". FINISHED CAULK JOINT SHOULD BE A MINIMUM OF 3/8" DEEP.