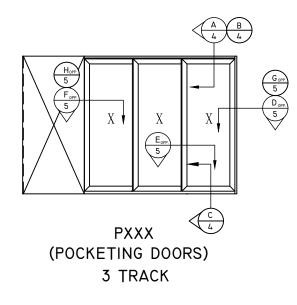

- POCKET CONSTRUCTION BY OTHERS

- 6"-9" MAX. FROM CORNERS, TYP

TWO (2) INSTALLATION ANCHORS PER LOCATION, AT HEAD, JAMB, HOOK STRIP, AND SILL. HOOK STRIP ANCHORS TO BE STAGGERED BY 3" BETWEEN ANCHORS AT EACH LOCATION.

4 TRACK

 $\begin{pmatrix} A \\ 4 \end{pmatrix} \begin{pmatrix} B \\ 4 \end{pmatrix}$ G 5 D 5 C 4 XXXX (NON-POCKETING DOORS) 4 TRACK

ΧХ (NON-POCKETING DOORS) 2 TRACK

NOTE: SECTION DETAILS SHOW 4 TRACK FRAMES, INSTALLATION AND CONSTRUCTION OF 2 TRACK AND 3 TRACK FRAMES ARE SIMILAR AND SHALL FOLLOW INSTALLATION REQUIREMENTS SET FORTH HEREIN.