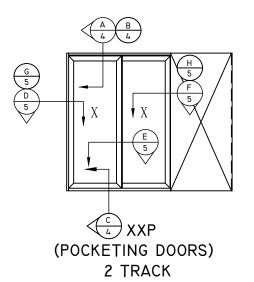

- POCKET CONSTRUCTION BY OTHERS

- 6"-9" MAX. FROM CORNERS, TYP

TWO (2) INSTALLATION ANCHORS PER LOCATION, AT HEAD, JAMB, HOOK STRIP, AND SILL. HOOK STRIP ANCHORS TO BE STAGGERED BY 3" BETWEEN ANCHORS AT EACH LOCATION.

4 TRACK

 $\begin{pmatrix} A \\ 4 \end{pmatrix} \begin{pmatrix} B \\ 4 \end{pmatrix}$ G 5 D 5 C 4 XXXX (NON-POCKETING DOORS) 4 TRACK

ΧХ (NON-POCKETING DOORS) 2 TRACK

NOTE: SECTION DETAILS SHOW 4 TRACK FRAMES, INSTALLATION AND CONSTRUCTION OF 2 TRACK AND 3 TRACK FRAMES ARE SIMILAR AND SHALL FOLLOW INSTALLATION REQUIREMENTS SET FORTH HEREIN.