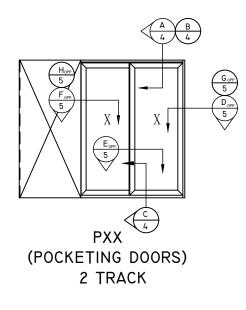

- POCKET CONSTRUCTION BY OTHERS

- 6"-9" MAX. FROM CORNERS, TYP

TWO (2) INSTALLATION ANCHORS PER LOCATION, AT HEAD, JAMB, HOOK STRIP, AND SILL. HOOK STRIP ANCHORS TO BE STAGGERED BY 3" BETWEEN ANCHORS AT EACH LOCATION.

4 TRACK

 $\begin{pmatrix} A \\ 4 \end{pmatrix} \begin{pmatrix} B \\ 4 \end{pmatrix}$ G 5 D 5 C 4 XXXX (NON-POCKETING DOORS) 4 TRACK

ΧХ (NON-POCKETING DOORS) 2 TRACK

NOTE: SECTION DETAILS SHOW 4 TRACK FRAMES, INSTALLATION AND CONSTRUCTION OF 2 TRACK AND 3 TRACK FRAMES ARE SIMILAR AND SHALL FOLLOW INSTALLATION REQUIREMENTS SET FORTH HEREIN.