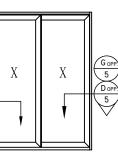

4 TRACK

 $\begin{pmatrix} A \\ 4 \end{pmatrix} \begin{pmatrix} B \\ 4 \end{pmatrix}$ G 5 D 5 C 4 XXXX (NON-POCKETING DOORS) 4 TRACK

ΧХ (NON-POCKETING DOORS) 2 TRACK

NOTE: SECTION DETAILS SHOW 4 TRACK FRAMES, INSTALLATION AND CONSTRUCTION OF 2 TRACK AND 3 TRACK FRAMES ARE SIMILAR AND SHALL FOLLOW INSTALLATION REQUIREMENTS SET FORTH HEREIN.