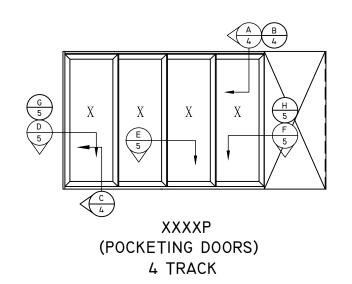

4 TRACK

 $\begin{pmatrix} A \\ 4 \end{pmatrix} \begin{pmatrix} B \\ 4 \end{pmatrix}$ G 5 D 5 C 4 XXXX (NON-POCKETING DOORS) 4 TRACK

ΧХ (NON-POCKETING DOORS) 2 TRACK

NOTE: SECTION DETAILS SHOW 4 TRACK FRAMES, INSTALLATION AND CONSTRUCTION OF 2 TRACK AND 3 TRACK FRAMES ARE SIMILAR AND SHALL FOLLOW INSTALLATION REQUIREMENTS SET FORTH HEREIN.