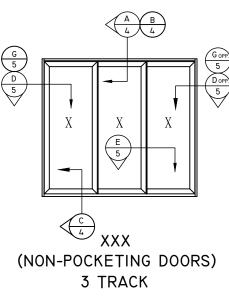

- POCKET CONSTRUCTION BY OTHERS

- 6"-9" MAX. FROM CORNERS, TYP

TWO (2) INSTALLATION ANCHORS PER LOCATION, AT HEAD, JAMB, HOOK STRIP, AND SILL. HOOK STRIP ANCHORS TO BE STAGGERED BY 3" BETWEEN ANCHORS AT EACH LOCATION.

4 TRACK

 $\begin{pmatrix} A \\ 4 \end{pmatrix} \begin{pmatrix} B \\ 4 \end{pmatrix}$ G 5 D 5 C 4 XXXX (NON-POCKETING DOORS) 4 TRACK

ΧХ (NON-POCKETING DOORS) 2 TRACK

NOTE: SECTION DETAILS SHOW 4 TRACK FRAMES, INSTALLATION AND CONSTRUCTION OF 2 TRACK AND 3 TRACK FRAMES ARE SIMILAR AND SHALL FOLLOW INSTALLATION REQUIREMENTS SET FORTH HEREIN.