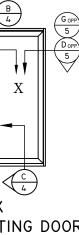

- POCKET CONSTRUCTION BY OTHERS

- 6"-9" MAX. FROM CORNERS, TYP

TWO (2) INSTALLATION ANCHORS PER LOCATION, AT HEAD, JAMB, HOOK STRIP, AND SILL. HOOK STRIP ANCHORS TO BE STAGGERED BY 3" BETWEEN ANCHORS AT EACH LOCATION.

4 TRACK

 $\begin{pmatrix} A \\ 4 \end{pmatrix} \begin{pmatrix} B \\ 4 \end{pmatrix}$ G 5 D 5 C 4 XXXX (NON-POCKETING DOORS) 4 TRACK

ΧХ (NON-POCKETING DOORS) 2 TRACK

NOTE: SECTION DETAILS SHOW 4 TRACK FRAMES, INSTALLATION AND CONSTRUCTION OF 2 TRACK AND 3 TRACK FRAMES ARE SIMILAR AND SHALL FOLLOW INSTALLATION REQUIREMENTS SET FORTH HEREIN.