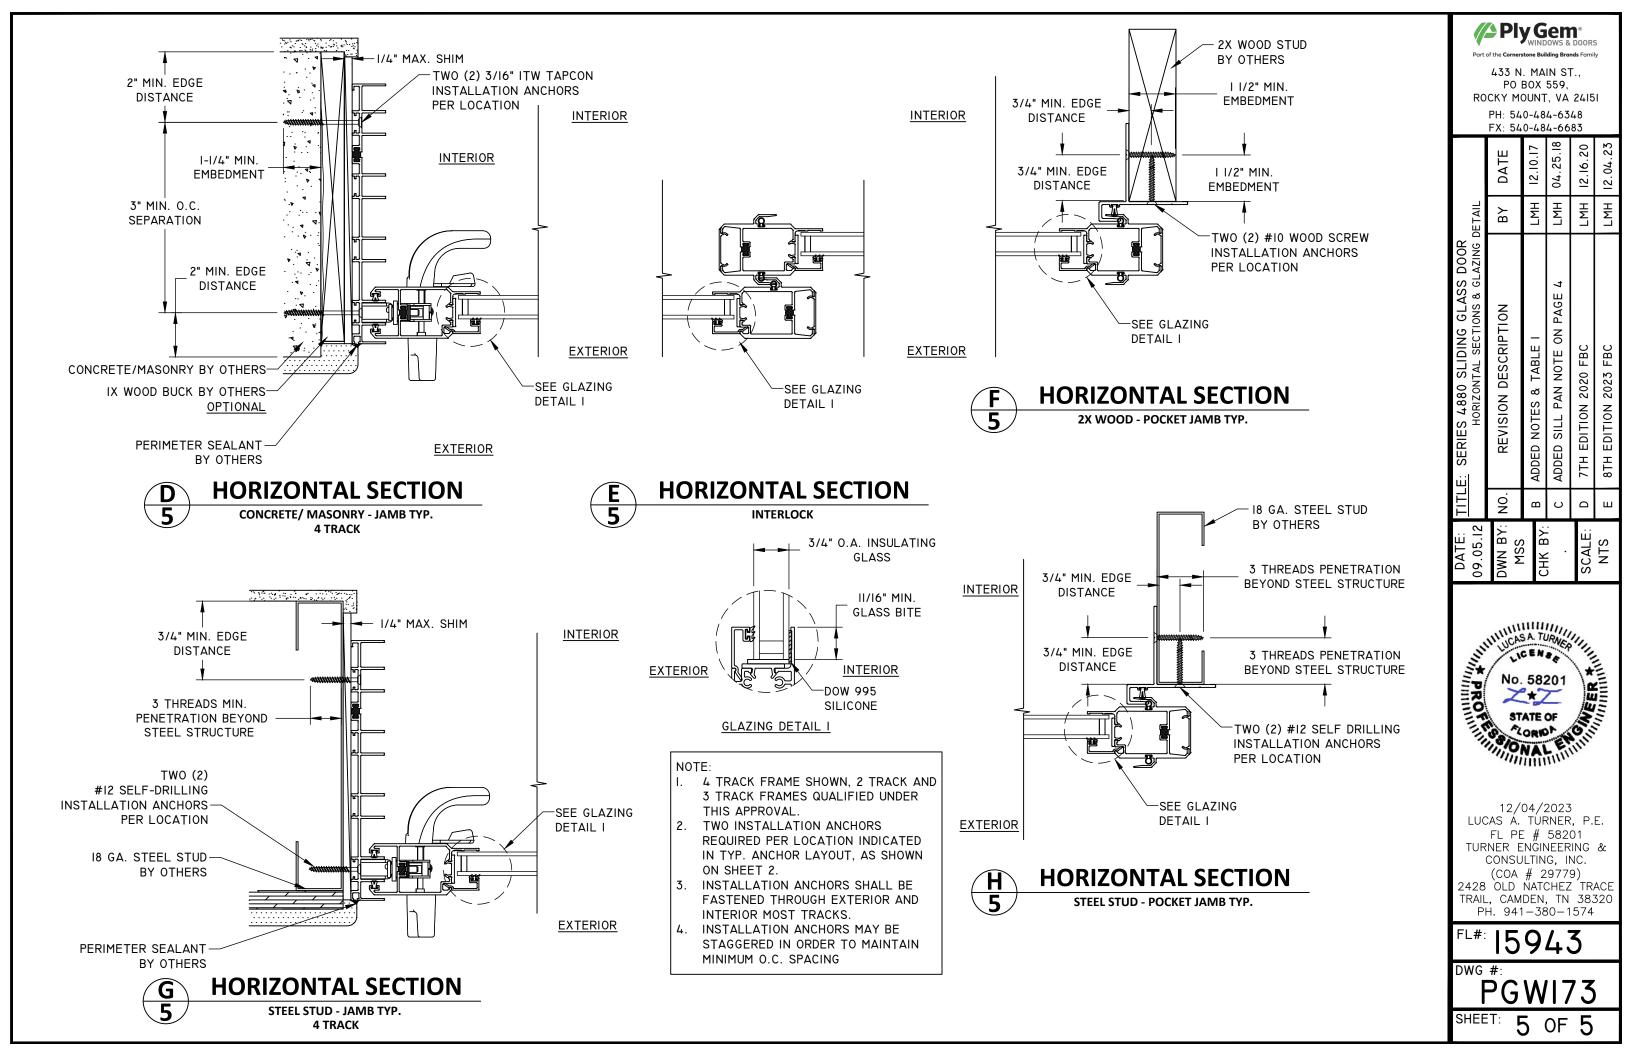

## NOTES:

- I. THIS INSTALLATION HAS BEEN EVALUATED FOR USE IN LOCATIONS ADHERING TO THE FLORIDA BUILDING CODE OUTSIDE THE HVHZ, AND WHERE PRESSURE REQUIREMENTS AS DETERMINED BY ASCE 7 MINIMUM DESIGN LOADS FOR BUILDINGS AND OTHER STRUCTURES DO NOT EXCEED THE DESIGN PRESSURE RATINGS HEREIN.
- 2. WHEN USED IN AREAS REQUIRING IMPACT PROTECTION, THIS PRODUCT REQUIRES THE USE OF APPROVED IMPACT PROTECTIVE DEVICES (SHUTTERS).
- 3. ANCHOR TYPE, SIZE, SPACING, EMBEDMENT, AND EDGE DISTANCE SHALL BE AS SPECIFIED IN THESE DRAWINGS. USE APPROPRIATE ANCHORAGE FROM TABLE I ACCORDING TO SUBSTRATE TYPE. A MINIMUM CENTER-TO-CENTER SPACING OF 3" SHALL BE MAINTAINED BETWEEN ALL INSTALLATION FASTENERS IN ANY DIRECTION.
- 4. ANCHOR EMBEDMENT TO SUBSTRATE SHALL BE BEYOND WALL DRESSING OR STUCCO. FOR MASONRY OPENINGS WITH WOOD BUCKS LESS THAN I-1/2" THICK, EMBEDMENT SHALL BE BEYOND WOOD BUCKS, IF USED, AND INTO MASONRY SUBSTRATE. WOOD BUCKS WITH MASONRY ARE OPTIONAL.
- 5. WOOD, METAL, OR MASONRY OPENINGS, BUCKS, AND BUCK FASTENERS, BY OTHERS, SHALL BE PROPERLY DESIGNED AND INSTALLED BY OTHERS TO TRANSFER SUPERIMPOSED LOADS TO THE STRUCTURE. ADEQUACY OF THE STRUCTURE TO RECEIVED THESE LOADS SHALL BE VERIFIED BY THE CONTRACTOR OR AUTHORITY HAVING JURISDICTION (AHJ).
- 6. IT IS THE RESPONSIBILITY OF THE ARCHITECT OR ENGINEER OF RECORD OR AS APPROVED BY THE AHJ TO SELECT PLY GEM PRODUCTS TO MEET ALL APPLICABLE LOCAL LAWS, BUILDING CODES, ORDINANCES, OR OTHER SAFETY REQUIREMENTS FOR EACH INSTALLATION.
- 7. SHIMS ARE REQUIRED WHERE GAPS OF GREATER THAN 1/16" EXIST BETWEEN OPENING AND FRAME. MAX. SHIM STACK IS 1/4". SHIMS SHALL BE LOAD-BEARING AND CAPABLE OF TRANSFERRING LOADS TO THE SUBSTRATE.
- 8. SEALING AND FLASHING STRATEGIES FOR OVERALL WATER INFILTRATION RESISTANCE OF THE INSTALLED PRODUCT SHALL BE THE RESPONSIBILITY OF OTHERS USING ASTM E 2112 AND IS NOT ADDRESSED BY THIS DOCUMENT.
- 9. INSTALLED GLAZING SHALL COMPLY WITH ASTM E 1300 AND BE SAFETY GLAZING.
- 10. ALL FASTENERS PENETRATING INTO PRESSURE TREATED WOOD SHALL BE CAPABLE OF PREVENTING CORROSION DUE TO REACTION WITH PRESSURE TREATMENT CHEMICALS. ANY DISSIMILAR MATERIALS THAT COME INTO CONTACT SHALL BE PROTECTED TO PREVENT REACTIONS IN ACCORDANCE WITH CODE REQUIREMENTS.
- II. A WIND LOAD DURATION FACTOR CD = 1.6 WAS USED FOR THE ANALYSIS OF WOOD SCREWS ONLY.
- 12. PRODUCTS SHALL BE CONSTRUCTED AS SPECIFIED IN TEST REPORTS CONSTRUCTION CONSULTING LABORATORY, INTERNATIONAL 12-147.
- 13. DESIGNATION "X" IS FOR OPERABLE PANEL
- 14. USE A BACKER ROD ON ALL JOINTS >3/4" DEEP AND/OR WIDER THAN 1/4". FINISHED CAULK JOINT SHOULD BE A MINIMUM OF 3/8" DEEP.

4 TRACK

 $\begin{pmatrix} A \\ 4 \end{pmatrix} \begin{pmatrix} B \\ 4 \end{pmatrix}$ G 5 D 5 C 4 XXXX (NON-POCKETING DOORS) 4 TRACK

ΧХ (NON-POCKETING DOORS) 2 TRACK

NOTE: SECTION DETAILS SHOW 4 TRACK FRAMES, INSTALLATION AND CONSTRUCTION OF 2 TRACK AND 3 TRACK FRAMES ARE SIMILAR AND SHALL FOLLOW INSTALLATION REQUIREMENTS SET FORTH HEREIN.