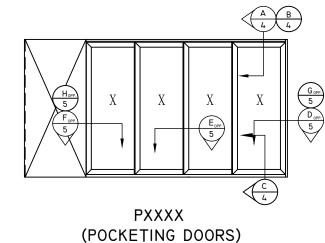

4 TRACK

 $\begin{pmatrix} A \\ 4 \end{pmatrix} \begin{pmatrix} B \\ 4 \end{pmatrix}$ G 5 D 5 C 4 XXXX (NON-POCKETING DOORS) 4 TRACK

ΧХ (NON-POCKETING DOORS) 2 TRACK

NOTE: SECTION DETAILS SHOW 4 TRACK FRAMES, INSTALLATION AND CONSTRUCTION OF 2 TRACK AND 3 TRACK FRAMES ARE SIMILAR AND SHALL FOLLOW INSTALLATION REQUIREMENTS SET FORTH HEREIN.