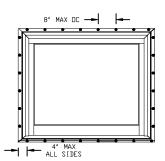

## NOTES: 1. THIS PRINT IS FOR STRUCTURAL PERFORMANCE ONLY. FOR FLASHING & SEALING REQUIREMENTS, REFER TO THE INSTALLATION INSTRUCTIONS. SHIMS: - A SHIM MUST BE PLACED AT THE CHECK RAILS AND 4-6' FROM EACH CORNER. - ALL OTHERS MUST BE PLACED A MAX OF 15 INCHES APART. 3. IF CHEMICALLY TREATED LUMBER IS USED FOR BUCK MATERIAL, FASTENERS INTO THE BUCK MUST BE A MINIMUM DF 0.90 DZ/FT^2