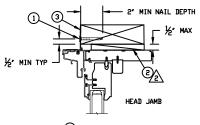

## NAIL FIN INSTALLATION METHOD

| NATI ING | FIN | INSTALLATION | METHOD: |
|----------|-----|--------------|---------|
|          |     |              |         |

- NATIONS FIR INSTALLATION METHOD:

  UNIT MUST NOT BE IN DIRECT CONTACT WITH EITHER
  CONCRETE OR TREATED BUCK MATERIAL. IF SHIM SPACE
  IS LESS THAN 1/8' WRAPPING THE UNIT ON ALL 4
  SIDES WITH WINDOW FLASHING TAPE IS REQUIRED AS A
  BARRIER BETWEEN THE UNIT AND CONCRETE OR TREATED
  LIMBER.
- #8 X 1½' PAN HEAD OR WAFFER HEAD SCREWS MAY BE SUBSTITUTED FOR 2' ROOFING NAILS.

## NOTES: 1. THIS PRINT IS FOR STRUCTURAL PERFORMANCE ONLY. FOR FLASHING & SEALING REQUIREMENTS, REFER TO THE INSTALLATION INSTRUCTIONS. SHIMS: - A SHIM MUST BE PLACED AT THE CHECK RAILS AND 4-6' FROM EACH CORNER. - ALL OTHERS MUST BE PLACED A MAX OF 15 INCHES APART. 3. IF CHEMICALLY TREATED LUMBER IS USED FOR BUCK MATERIAL, FASTENERS INTO THE BUCK MUST BE A MINIMUM DF 0.90 DZ/FT^2

ZINC HOT DIPPED GALVANIZED OR STAINLESS STEEL TYPE 304 OR 316.

|                       |        | CATEGORY:              |               |                                    | MAR     | /IN d        | ØŊ R                   | RESEARCH & DEVELO         | PMENT            |
|-----------------------|--------|------------------------|---------------|------------------------------------|---------|--------------|------------------------|---------------------------|------------------|
| DOUBLE HUNG           |        | UNSPECIFIED TOLERANCES |               |                                    |         |              |                        |                           |                  |
|                       |        | DECIMALS:              | ANGLE DEG:    | COLLECTION:                        | ULTIMAT | E            |                        |                           |                  |
| UNIT TYPE:<br>UDHTRG2 |        | XX ± .03               | ± .5          |                                    |         |              |                        |                           |                  |
|                       |        | XXX± .012              |               | DWG TYPE:                          | INSTALL | ATION        |                        |                           |                  |
|                       |        | LINEAL:                | FAB LINEAL:   | DESCRIPTION: INSTALLATION FL 17635 |         |              |                        |                           |                  |
| 3                     |        | 2X WOOD BUCK BY OTHERS | + .125<br>000 | ± NA                               |         |              |                        |                           |                  |
| 2                     |        | SHIM                   |               | <u> </u>                           | CHK:    | SIZE:        | CLASS:                 | DWG NO: 00000224          |                  |
| 1                     |        | 2″ ROOFING NAIL        | MATERIAL:     |                                    | CHK:    | B B          | MISC                   | DWG NO: 00090231          |                  |
| ITEM<br>NO            | REF NO | DESCRIPTION            | [             | NΑ                                 | APP:    | SCALE:<br>NA | <b>DATE</b> : 04/09/14 | DWG BY:<br>BORNEMAN, SKIP | SHEET:<br>1 OF 1 |