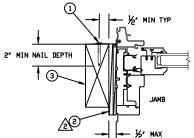

## NAIL FIN INSTALLATION METHOD

| NATI ING | FIN | INSTALLATION | METHOD: |
|----------|-----|--------------|---------|
|          |     |              |         |

- NATIONS FIR INSTALLATION METHOD:

  UNIT MUST NOT BE IN DIRECT CONTACT WITH EITHER
  CONCRETE OR TREATED BUCK MATERIAL. IF SHIM SPACE
  IS LESS THAN 1/8' WRAPPING THE UNIT ON ALL 4
  SIDES WITH WINDOW FLASHING TAPE IS REQUIRED AS A
  BARRIER BETWEEN THE UNIT AND CONCRETE OR TREATED
  LIMBER.
- #8 X 1½' PAN HEAD OR WAFFER HEAD SCREWS MAY BE SUBSTITUTED FOR 2' ROOFING NAILS.

## NOTES: 1. THIS PRINT IS FOR STRUCTURAL PERFORMANCE ONLY. FOR FLASHING & SEALING REQUIREMENTS, REFER TO THE INSTALLATION INSTRUCTIONS. SHIMS: - A SHIM MUST BE PLACED AT THE CHECK RAILS AND 4-6' FROM EACH CORNER. - ALL OTHERS MUST BE PLACED A MAX OF 15 INCHES APART. 3. IF CHEMICALLY TREATED LUMBER IS USED FOR BUCK MATERIAL, FASTENERS INTO THE BUCK MUST BE A MINIMUM DF 0.90 DZ/FT^2

ZINC HOT DIPPED GALVANIZED OR STAINLESS STEEL TYPE 304 OR 316.

|                       |        | CATEGORY:              |               |                                    | MAR     | /IN d        | ØŊ R                   | RESEARCH & DEVELO         | PMENT            |
|-----------------------|--------|------------------------|---------------|------------------------------------|---------|--------------|------------------------|---------------------------|------------------|
| DOUBLE HUNG           |        | UNSPECIFIED TOLERANCES |               |                                    |         |              |                        |                           |                  |
|                       |        | DECIMALS:              | ANGLE DEG:    | COLLECTION:                        | ULTIMAT | E            |                        |                           |                  |
| UNIT TYPE:<br>UDHTRG2 |        | XX ± .03               | ± .5          |                                    |         |              |                        |                           |                  |
|                       |        | XXX± .012              |               | DWG TYPE:                          | INSTALL | ATION        |                        |                           |                  |
|                       |        | LINEAL:                | FAB LINEAL:   | DESCRIPTION: INSTALLATION FL 17635 |         |              |                        |                           |                  |
| 3                     |        | 2X WOOD BUCK BY OTHERS | + .125<br>000 | ± NA                               |         |              |                        |                           |                  |
| 2                     |        | SHIM                   |               | <u> </u>                           | CHK:    | SIZE:        | CLASS:                 | DWG NO: 00000224          |                  |
| 1                     |        | 2″ ROOFING NAIL        | MATERIAL:     |                                    | CHK:    | B B          | MISC                   | DWG NO: 00090231          |                  |
| ITEM<br>NO            | REF NO | DESCRIPTION            | [             | NΑ                                 | APP:    | SCALE:<br>NA | <b>DATE</b> : 04/09/14 | DWG BY:<br>BORNEMAN, SKIP | SHEET:<br>1 OF 1 |