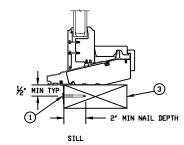

## NAIL FIN INSTALLATION METHOD

| NATI ING | FIN | INSTALLATION | METHOD: |
|----------|-----|--------------|---------|
|          |     |              |         |

- NATIONS FIR INSTALLATION METHOD:

  UNIT MUST NOT BE IN DIRECT CONTACT WITH EITHER
  CONCRETE OR TREATED BUCK MATERIAL. IF SHIM SPACE
  IS LESS THAN 1/8' WRAPPING THE UNIT ON ALL 4
  SIDES WITH WINDOW FLASHING TAPE IS REQUIRED AS A
  BARRIER BETWEEN THE UNIT AND CONCRETE OR TREATED
  LIMBER.
- #8 X 1½' PAN HEAD OR WAFFER HEAD SCREWS MAY BE SUBSTITUTED FOR 2' ROOFING NAILS.

## NOTES: 1. THIS PRINT IS FOR STRUCTURAL PERFORMANCE ONLY. FOR FLASHING & SEALING REQUIREMENTS, REFER TO THE INSTALLATION INSTRUCTIONS. SHIMS: - A SHIM MUST BE PLACED AT THE CHECK RAILS AND 4-6' FROM EACH CORNER. - ALL OTHERS MUST BE PLACED A MAX OF 15 INCHES APART. 3. IF CHEMICALLY TREATED LUMBER IS USED FOR BUCK MATERIAL, FASTENERS INTO THE BUCK MUST BE A MINIMUM DF 0.90 DZ/FT^2

ZINC HOT DIPPED GALVANIZED OR STAINLESS STEEL TYPE 304 OR 316.

|                       |        | CATEGORY:              |               |                                    | MAR     | /IN d        | ØŊ R                   | RESEARCH & DEVELO         | PMENT            |
|-----------------------|--------|------------------------|---------------|------------------------------------|---------|--------------|------------------------|---------------------------|------------------|
| DOUBLE HUNG           |        | UNSPECIFIED TOLERANCES |               |                                    |         |              |                        |                           |                  |
|                       |        | DECIMALS:              | ANGLE DEG:    | COLLECTION:                        | ULTIMAT | E            |                        |                           |                  |
| UNIT TYPE:<br>UDHTRG2 |        | XX ± .03               | ± .5          |                                    |         |              |                        |                           |                  |
|                       |        | XXX± .012              |               | DWG TYPE:                          | INSTALL | ATION        |                        |                           |                  |
|                       |        | LINEAL:                | FAB LINEAL:   | DESCRIPTION: INSTALLATION FL 17635 |         |              |                        |                           |                  |
| 3                     |        | 2X WOOD BUCK BY OTHERS | + .125<br>000 | ± NA                               |         |              |                        |                           |                  |
| 2                     |        | SHIM                   |               | <u> </u>                           | CHK:    | SIZE:        | CLASS:                 | DWG NO: 00000224          |                  |
| 1                     |        | 2″ ROOFING NAIL        | MATERIAL:     |                                    | CHK:    | B B          | MISC                   | DWG NO: 00090231          |                  |
| ITEM<br>NO            | REF NO | DESCRIPTION            | [             | NΑ                                 | APP:    | SCALE:<br>NA | <b>DATE</b> : 04/09/14 | DWG BY:<br>BORNEMAN, SKIP | SHEET:<br>1 OF 1 |