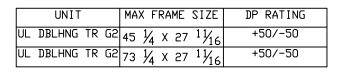

ZINC HOT DIPPED GALVANIZED OR STAINLESS STEEL TYPE 304 OR 316.

|                       |        | CATEGORY:              |               |                                    | MAR     | /IN d        | ØŊ R                   | RESEARCH & DEVELO         | PMENT            |
|-----------------------|--------|------------------------|---------------|------------------------------------|---------|--------------|------------------------|---------------------------|------------------|
| DOUBLE HUNG           |        | UNSPECIFIED TOLERANCES |               |                                    |         |              |                        |                           |                  |
|                       |        | DECIMALS:              | ANGLE DEG:    | COLLECTION:                        | ULTIMAT | E            |                        |                           |                  |
| UNIT TYPE:<br>UDHTRG2 |        | XX ± .03               | ± .5          |                                    |         |              |                        |                           |                  |
|                       |        | XXX± .012              |               | DWG TYPE:                          | INSTALL | ATION        |                        |                           |                  |
|                       |        | LINEAL:                | FAB LINEAL:   | DESCRIPTION: INSTALLATION FL 17635 |         |              |                        |                           |                  |
| 3                     |        | 2X WOOD BUCK BY OTHERS | + .125<br>000 | ± NA                               |         |              |                        |                           |                  |
| 2                     |        | SHIM                   |               | <u> </u>                           | CHK:    | SIZE:        | CLASS:                 | DWG NO: 00000224          |                  |
| 1                     |        | 2″ ROOFING NAIL        | MATERIAL:     |                                    | CHK:    | B B          | MISC                   | DWG NO: 00090231          |                  |
| ITEM<br>NO            | REF NO | DESCRIPTION            | [             | NΑ                                 | APP:    | SCALE:<br>NA | <b>DATE</b> : 04/09/14 | DWG BY:<br>BORNEMAN, SKIP | SHEET:<br>1 OF 1 |