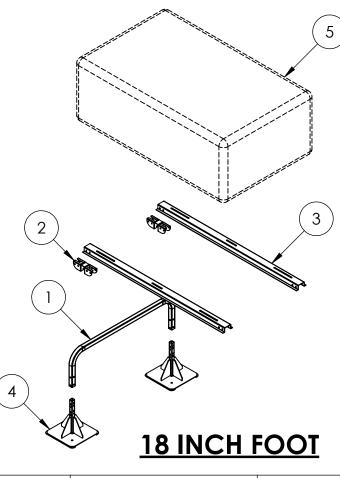

|

**CONFIDENTIAL - PROPRIETARY - DO NOT COPY** ASSEMBL THE INFORMATION SET FORTH IN THIS DOCUMENT AND RELATED INFORMATION IS THE CONFIDENTIAL PROPERTY OF DIVERSITECH CORPORATION, AND IS NOT TO BE COPIED OR

SUPERSTANDS FL-22415.2 WEIGHT

-NA-

Α

В

DO NOT SCALE DRAWING

**R1** 11 OF 21





|                                |                                                                                                                                                                                              | 5<br>3<br>OOT  |                                                                                                                                                                            | 24 INCH   | 5<br>3<br>FOOT                  |
|--------------------------------|----------------------------------------------------------------------------------------------------------------------------------------------------------------------------------------------|----------------|----------------------------------------------------------------------------------------------