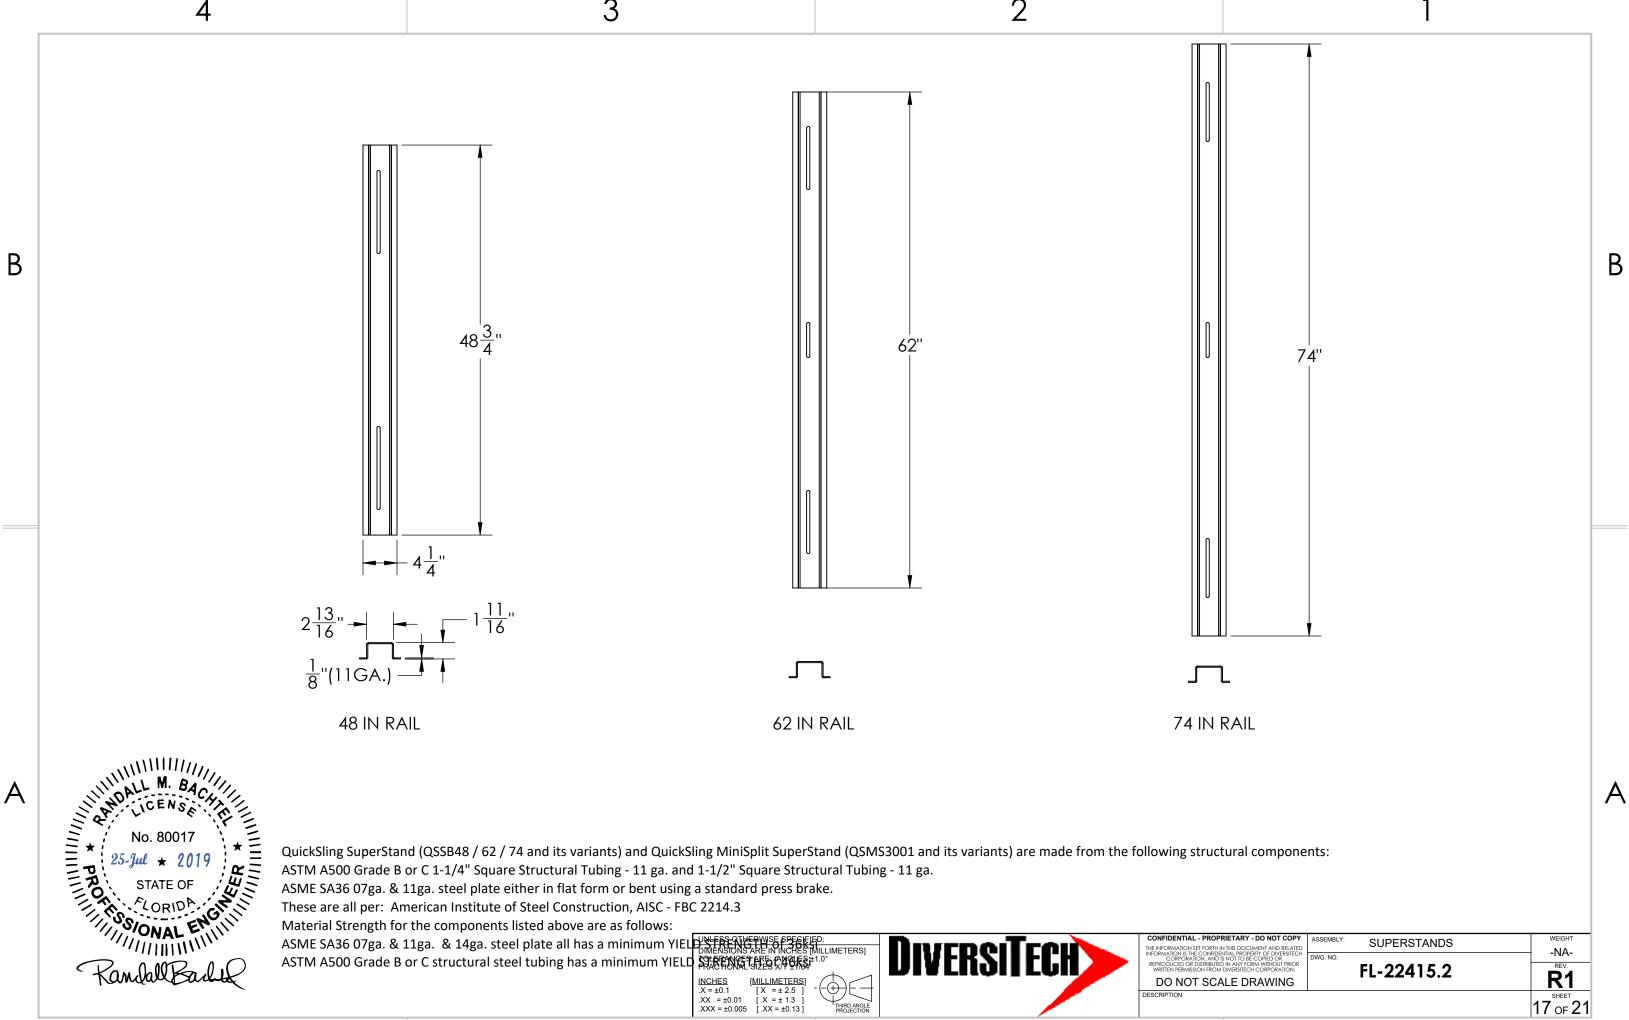

| WASHER                                                                                                                                                                                                                               | GALVANIZED          | GALVANIZED BOLT |
| NOTE - ALL ASSEM                                         | ABLY HARDWARE IS IN                                        | NCLUDED       |                   | $\begin{tabular}{ c c c c c c c c c c c c c c c c c c c$ | DIVERSITEC        | CONFIDENTIAL - PROPRIE<br>THE INFORMATION SET FORHIN TH<br>INFORMATION STHE CONFIDENTIA<br>CORPORATION AND IS NO<br>CORPORATION AND IS NO<br>REPRODUCED OR DISTINUED IN<br>WRITTEN FERMISSION FROM DIV<br>DO NOT SCAL<br>DESCRIPTION | SUPERS              | NA-             |



2

В





## 12 IN FOOT

18 IN FOOT

DIVERSITECH

2



4

A

QuickSling SuperStand (QSSB48 / 62 / 74 and its variants) and QuickSling MiniSplit SuperStand (QSMS3001 and its variants) are made from the following structural components: ASTM A500 Grade B or C 1-1/4" Square Structural Tubing - 11 ga. and 1-1/2" Square Structural Tubing - 11 ga. ASME SA36 07ga. & 11ga. steel plate either in flat form or bent using a standard press brake. These are all per: American Institute of Steel Construction, AISC - FBC 2214.3 Material Strength for the components listed above are as follows: ASME SA36 07ga. & 11ga. & 14ga. steel plate all has a minimum YIELD STRENGTH of 36ksi ASTM A500 Grade B or C structural steel tubing has a minimum YIELD STRENGTH of 46ksi

UNLESS OTHERWISE SPECIFIED:

 INCHES
 [MILLIMETERS]