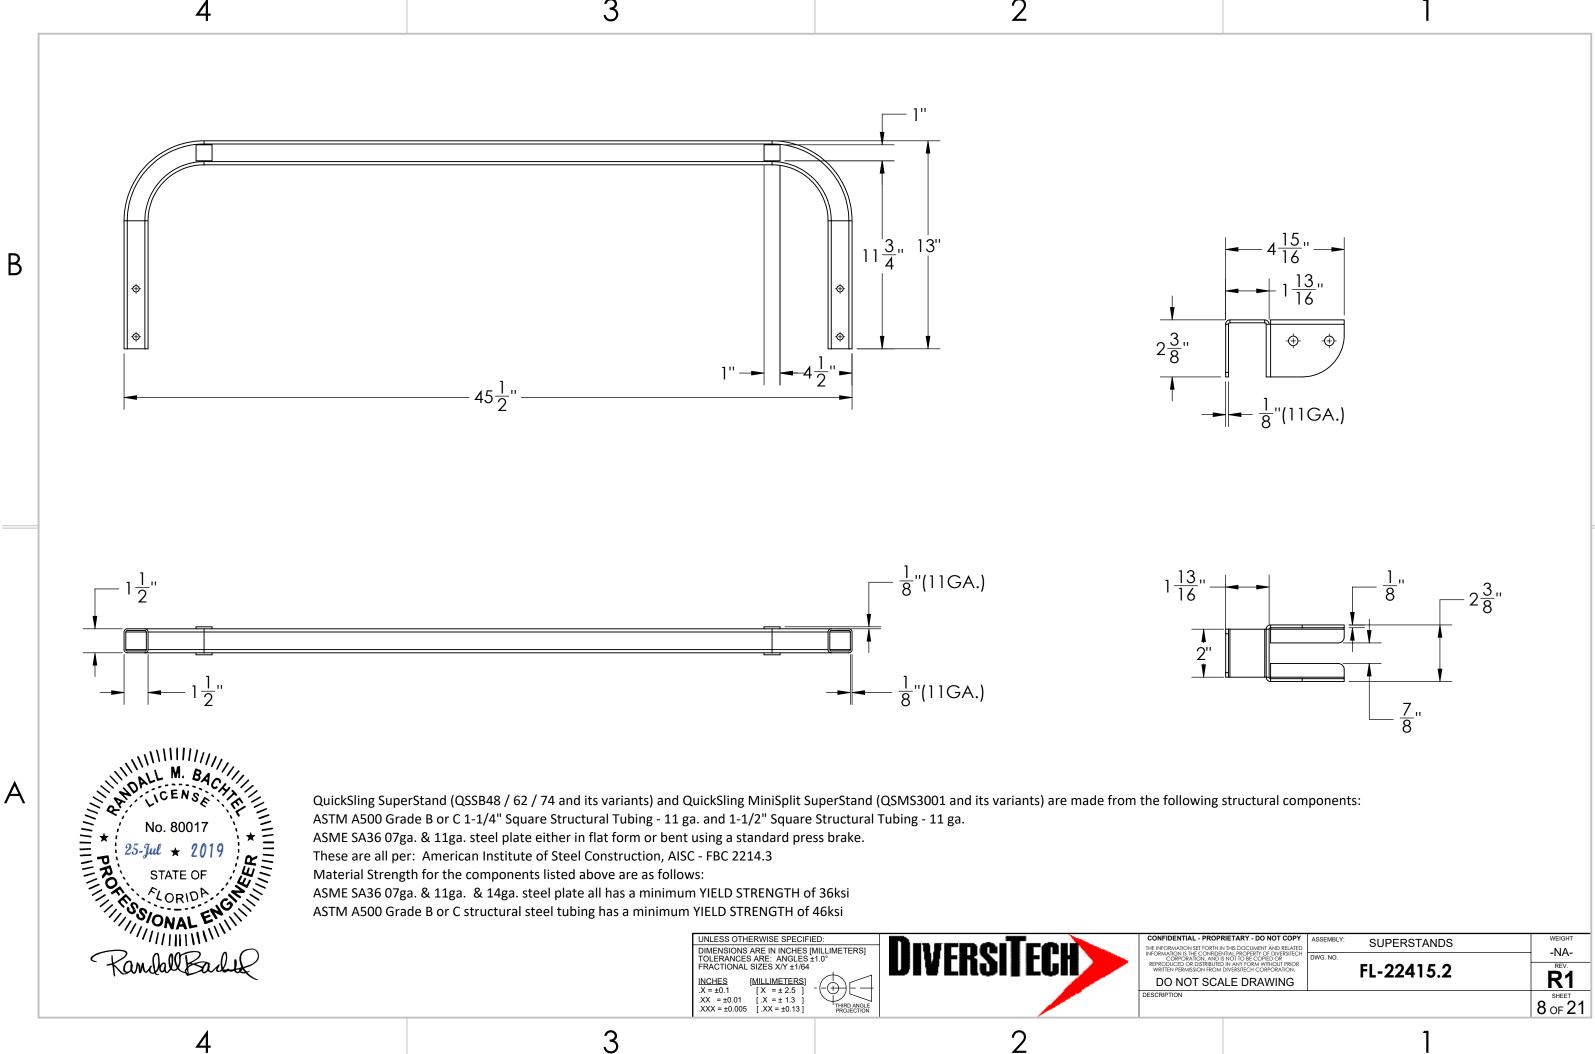

t{IX = \pm 0.13 } \\ \text{IX = \pm 0.13 } \\ \text{IX = \pm 0.005 } \\ \text{IX = \pm 0.13 } \\ \text{IX = \pm 0.13 } \\ \text{IX = \pm 0.13 } \\ \text{IX = \pm 0.005 } \\ \text{IX = \pm 0.13 } \\ \text{IX = \pm 0.005 } \\ \text{IX = \pm 0.13 } \\ \text{IX = \pm 0.005 } \\ \text{IX = \pm 0.13 } \\ \text{IX = \pm 0.005 } \\ \text{IX = 0.005 } \\ IX = 0.$ | DIVERSITECH                 | CONFIDENTIAL - PROPR<br>THE INFORMATION SET FORTH IN<br>INFORMATION IS THE CONFIDEN<br>CORPORATION IS THE CONFIDEN<br>REPRODUCED OR DISTINIBUTED<br>WRITTEN FERMISSION FROM L<br>DO NOT SCAL | THIS DOCUMENT AND RELATED<br>TAD PROPERTY OF DUPERSITIECH<br>NAY FORKWITHOUT PROR<br>VERSITECH CORPORATION. | STANDS         WEIGHT         -NA-           115.2         R1         R1           7 OF 21         7 OF 21 |



2

В





# 12 IN FOOT

18 IN FOOT



A

QuickSling SuperStand (QSSB48 / 62 / 74 and its variants) and QuickSling MiniSplit SuperStand (QSMS3001 and its variants) are made from the following structural components: ASTM A500 Grade B or C 1-1/4" Square Structural Tubing - 11 ga. and 1-1/2" Square Structural Tubing - 11 ga.

ASME SA36 07ga. & 11ga. steel plate either in flat form or bent using a standard press brake.

These are all per: American Institute of Steel Construction, AISC - FBC 2214.3

Material Strength for the components listed above are as follows:

ASME SA36 07ga. & 11ga. & 14ga. steel plate all has a minimum YIELD STRENGTH of 36ksi

3

ASTM A500 Grade B or C structural steel tubing has a minimum YIELD STRENGTH of 46ksi



4





В



В

Α

3

|