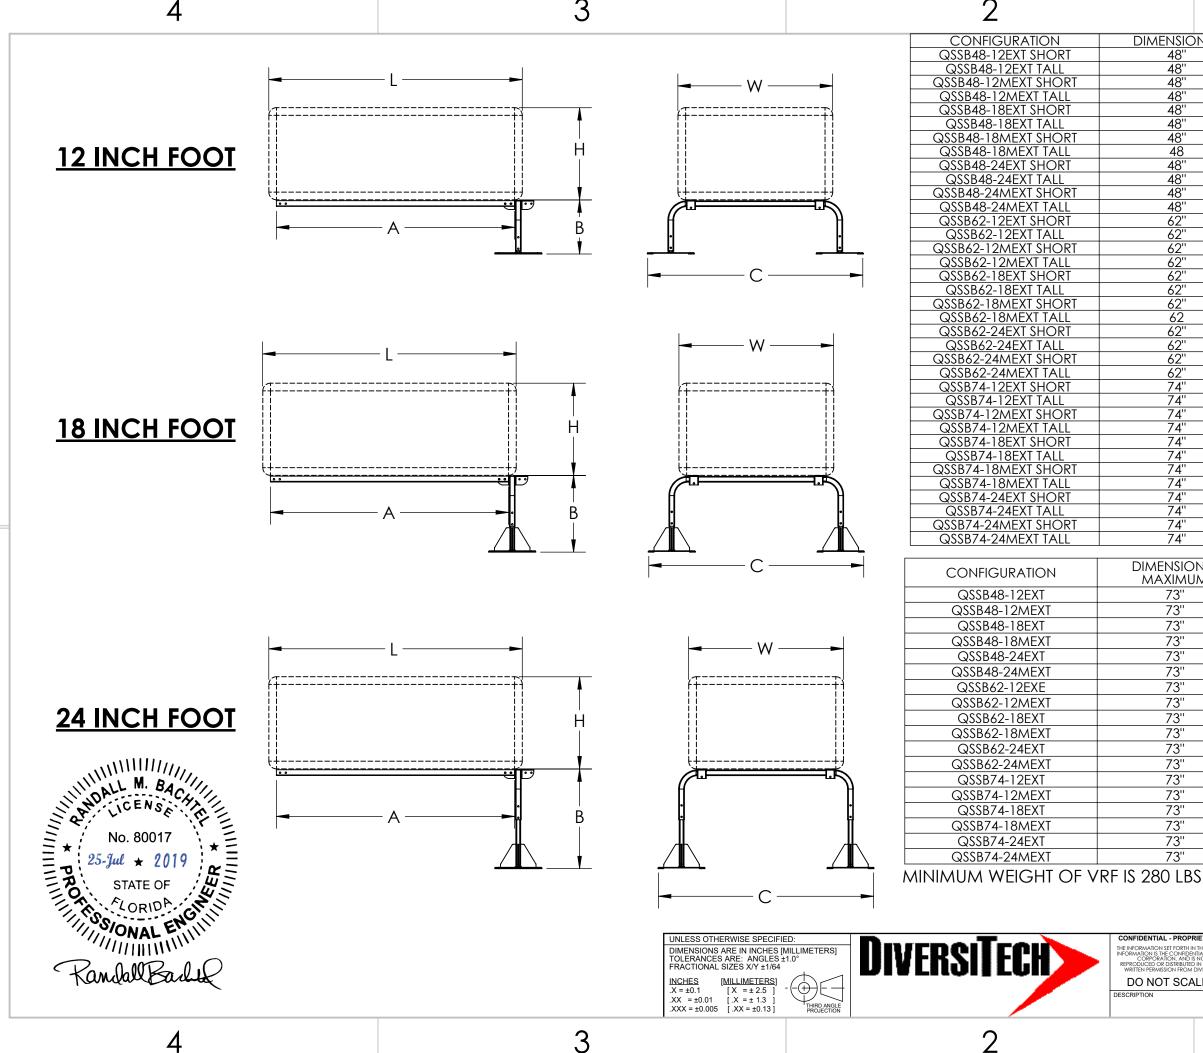

| MENSION H                                                                                                                                                                                                                                                                                                                                                                                                                                                                                                                                                                                                                                                     | DIMENSION L       | DIMENSION W                                                        |
|---------------------------------------------------------------------------------------------------------------------------------------------------------------------------------------------------------------------------------------------------------------------------------------------------------------------------------------------------------------------------------------------------------------------------------------------------------------------------------------------------------------------------------------------------------------------------------------------------------------------------------------------------------------|-------------------|--------------------------------------------------------------------|
| AXIMUM                                                                                                                                                                                                                                                                                                                                                                                                                                                                                                                                                                                                                                                        | MAXIMUM           | MAXIMUM                                                            |
| 73"                                                                                                                                                                                                                                                                                                                                                                                                                                                                                                                                                                                                                                                           | 49''              | 32"                                                                |
| 73"                                                                                                                                                                                                                                                                                                                                                                                                                                                                                                                                                                                                                                                           | 49"               | 32"                                                                |
| 73"                                                                                                                                                                                                                                                                                                                                                                                                                                                                                                                                                                                                                                                           | 49"               | 32"                                                                |
| 73"                                                                                                                                                                                                                                                                                                                                                                                                                                                                                                                                                                                                                                                           | 49"               | 32"                                                                |
| 73"                                                                                                                                                                                                                                                                                                                                                                                                                                                                                                                                                                                                                                                           | 49"               | 32"                                                                |
| 73"                                                                                                                                                                                                                                                                                                                                                                                                                                                                                                                                                                                                                                                           | 49"               | 32"                                                                |
| /3"                                                                                                                                                                                                                                                                                                                                                                                                                                                                                                                                                                                                                                                           | 61"               | 32"                                                                |
| /3"                                                                                                                                                                                                                                                                                                                                                                                                                                                                                                                                                                                                                                                           | 61"               | 32"                                                                |
| /3"                                                                                                                                                                                                                                                                                                                                                                                                                                                                                                                                                                                                                                                           | 61"               | 32                                                                 |
| 73                                                                                                                                                                                                                                                                                                                                                                                                                                                                                                                                                                                                                                                            | 61"               | 32                                                                 |
| /3                                                                                                                                                                                                                                                                                                                                                                                                                                                                                                                                                                                                                                                            | <u>61"</u><br>61" | 32                                                                 |
| / J<br>72''                                                                                                                                                                                                                                                                                                                                                                                                                                                                                                                                                                                                                                                   | <u> </u>          | <u>32</u>                                                          |
| 73"                                                                                                                                                                                                                                                                                                                                                                                                                                                                                                                                                                                                                                                           | 69"               | 32<br>32                                                           |
| 73"                                                                                                                                                                                                                                                                                                                                                                                                                                                                                                                                                                                                                                                           | 69"               | 32"                                                                |
| 73"                                                                                                                                                                                                                                                                                                                                                                                                                                                                                                                                                                                                                                                           | 69"               | 32"                                                                |
| 73"         73"         73"         73"         73"         73"         73"         73"         73"         73"         73"         73"         73"         73"         73"         73"         73"         73"         73"         73"         73"         73"         73"         73"         73"         73"         73"         73"         73"         73"         73"         73"         73"         73"         73"         73"         73"         73"         73"         73"         73"         73"         73"         73"         73"         73"         73"         73"         73"         73"         73"         73"         73"         7 | 69"               | 32"<br>32"<br>32"<br>32"<br>32"<br>32"<br>32"<br>32"<br>32"<br>32" |
| 73"                                                                                                                                                                                                                                                                                                                                                                                                                                                                                                                                                                                                                                                           | 69"               | 32"                                                                |

| DIMENSION                                                                                                                                                                                                                                                                                                                                                                                                                                                                                                                                                                                                                                                     | DIMENSION                                                                                                                                                                                                                                                                                                                                                                                                                                                                                                                                                                                                                                                                                                                                                                                                         |                                                                    |
|---------------------------------------------------------------------------------------------------------------------------------------------------------------------------------------------------------------------------------------------------------------------------------------------------------------------------------------------------------------------------------------------------------------------------------------------------------------------------------------------------------------------------------------------------------------------------------------------------------------------------------------------------------------|-------------------------------------------------------------------------------------------------------------------------------------------------------------------------------------------------------------------------------------------------------------------------------------------------------------------------------------------------------------------------------------------------------------------------------------------------------------------------------------------------------------------------------------------------------------------------------------------------------------------------------------------------------------------------------------------------------------------------------------------------------------------------------------------------------------------|--------------------------------------------------------------------|
| 48''                                                                                                                                                                                                                                                                                                                                                                                                                                                                                                                                                                                                                                                          |                                                                                                                                                                                                                                                                                                                                                                                                                                                                                                                                                                                                                                                                                                                                                                                                                   | 56"                                                                |
| 48''                                                                                                                                                                                                                                                                                                                                                                                                                                                                                                                                                                                                                                                          | 16.2"                                                                                                                                                                                                                                                                                                                                                                                                                                                                                                                                                                                                                                                                                                                                                                                                             | 56"                                                                |
| 48"         48"         48"         48"         48"         48"         48"         48"         48"         48"         48"         62"         62"         62"         62"         62"         62"         62"         62"         62"         62"         62"         62"         62"         62"         62"         62"         62"         62"         62"         62"         62"         62"         62"         62"         62"         62"         62"         62"         62"         62"         74"         74"         74"         74"         74"         74"         74"         74"         74"         74"         74"         74"         7 | 14"         16.2"         14"         16.2"         19.8"         21"         19.8"         21"         25.8"         27"         25.8"         27"         14"         16.2"         14"         16.2"         14"         16.2"         19.8"         21"         19.8"         21"         19.8"         21"         19.8"         21"         19.8"         21"         19.8"         21"         19.8"         27"         14"         16.2"         14"         16.2"         14"         16.2"         14"         16.2"         14"         16.2"         14"         16.2"         19.8"         21"         19.8"         21"         19.8"         21"         19.8"         21" <t< td=""><td><math display="block">\begin{array}{c} 56"\\ 56"\\ 56"\\ 56"\\ 56"\\ 56"\\ 56"\\ 56"\\</math></td></t<> | $\begin{array}{c} 56"\\ 56"\\ 56"\\ 56"\\ 56"\\ 56"\\ 56"\\ 56"\\$ |
| 48''                                                                                                                                                                                                                                                                                                                                                                                                                                                                                                                                                                                                                                                          | 16.2"                                                                                                                                                                                                                                                                                                                                                                                                                                                                                                                                                                                                                                                                                                                                                                                                             | 56"                                                                |
| 48''                                                                                                                                                                                                                                                                                                                                                                                                                                                                                                                                                                                                                                                          | 19.8"                                                                                                                                                                                                                                                                                                                                                                                                                                                                                                                                                                                                                                                                                                                                                                                                             | 56"                                                                |
| 48''                                                                                                                                                                                                                                                                                                                                                                                                                                                                                                                                                                                                                                                          | 21"                                                                                                                                                                                                                                                                                                                                                                                                                                                                                                                                                                                                                                                                                                                                                                                                               | 56"                                                                |
| 48''                                                                                                                                                                                                                                                                                                                                                                                                                                                                                                                                                                                                                                                          | 19.8"                                                                                                                                                                                                                                                                                                                                                                                                                                                                                                                                                                                                                                                                                                                                                                                                             | 56"                                                                |
| 48''                                                                                                                                                                                                                                                                                                                                                                                                                                                                                                                                                                                                                                                          | 21"                                                                                                                                                                                                                                                                                                                                                                                                                                                                                                                                                                                                                                                                                                                                                                                                               | 56"                                                                |
| 48''                                                                                                                                                                                                                                                                                                                                                                                                                                                                                                                                                                                                                                                          | 25.8"                                                                                                                                                                                                                                                                                                                                                                                                                                                                                                                                                                                                                                                                                                                                                                                                             | 56"                                                                |
| 48''                                                                                                                                                                                                                                                                                                                                                                                                                                                                                                                                                                                                                                                          | 27"                                                                                                                                                                                                                                                                                                                                                                                                                                                                                                                                                                                                                                                                                                                                                                                                               | 56"                                                                |
| 48''                                                                                                                                                                                                                                                                                                                                                                                                                                                                                                                                                                                                                                                          | 25.8"                                                                                                                                                                                                                                                                                                                                                                                                                                                                                                                                                                                                                                                                                                                                                                                                             | 56"                                                                |
| 48''                                                                                                                                                                                                                                                                                                                                                                                                                                                                                                                                                                                                                                                          | 27"                                                                                                                                                                                                                                                                                                                                                                                                                                                                                                                                                                                                                                                                                                                                                                                                               | 56"                                                                |
| 62"                                                                                                                                                                                                                                                                                                                                                                                                                                                                                                                                                                                                                                                           | 14"                                                                                                                                                                                                                                                                                                                                                                                                                                                                                                                                                                                                                                                                                                                                                                                                               | 56"                                                                |
| 62"                                                                                                                                                                                                                                                                                                                                                                                                                                                                                                                                                                                                                                                           | 16.2"                                                                                                                                                                                                                                                                                                                                                                                                                                                                                                                                                                                                                                                                                                                                                                                                             | 56"                                                                |
| 62"                                                                                                                                                                                                                                                                                                                                                                                                                                                                                                                                                                                                                                                           | 14"                                                                                                                                                                                                                                                                                                                                                                                                                                                                                                                                                                                                                                                                                                                                                                                                               | 56"                                                                |
| 62"                                                                                                                                                                                                                                                                                                                                                                                                                                                                                                                                                                                                                                                           | 16.2"                                                                                                                                                                                                                                                                                                                                                                                                                                                                                                                                                                                                                                                                                                                                                                                                             | 56"                                                                |
| 62"                                                                                                                                                                                                                                                                                                                                                                                                                                                                                                                                                                                                                                                           | 19.8"                                                                                                                                                                                                                                                                                                                                                                                                                                                                                                                                                                                                                                                                                                                                                                                                             | 56"                                                                |
| 62"                                                                                                                                                                                                                                                                                                                                                                                                                                                                                                                                                                                                                                                           | 21"                                                                                                                                                                                                                                                                                                                                                                                                                                                                                                                                                                                                                                                                                                                                                                                                               | 56"                                                                |
| 62"                                                                                                                                                                                                                                                                                                                                                                                                                                                                                                                                                                                                                                                           | 19.8"                                                                                                                                                                                                                                                                                                                                                                                                                                                                                                                                                                                                                                                                                                                                                                                                             | 56"                                                                |
| 62"                                                                                                                                                                                                                                                                                                                                                                                                                                                                                                                                                                                                                                                           | 21"                                                                                                                                                                                                                                                                                                                                                                                                                                                                                                                                                                                                                                                                                                                                                                                                               | 56"                                                                |
| 62"                                                                                                                                                                                                                                                                                                                                                                                                                                                                                                                                                                                                                                                           | 25.8"                                                                                                                                                                                                                                                                                                                                                                                                                                                                                                                                                                                                                                                                                                                                                                                                             | 56"                                                                |
| 62"                                                                                                                                                                                                                                                                                                                                                                                                                                                                                                                                                                                                                                                           | 27"                                                                                                                                                                                                                                                                                                                                                                                                                                                                                                                                                                                                                                                                                                                                                                                                               | 56"                                                                |
| 62"                                                                                                                                                                                                                                                                                                                                                                                                                                                                                                                                                                                                                                                           | 25.8"                                                                                                                                                                                                                                                                                                                                                                                                                                                                                                                                                                                                                                                                                                                                                                                                             | 56"                                                                |
| 62"                                                                                                                                                                                                                                                                                                                                                                                                                                                                                                                                                                                                                                                           | 27"                                                                                                                                                                                                                                                                                                                                                                                                                                                                                                                                                                                                                                                                                                                                                                                                               | 56"                                                                |
| 74"                                                                                                                                                                                                                                                                                                                                                                                                                                                                                                                                                                                                                                                           | 14"                                                                                                                                                                                                                                                                                                                                                                                                                                                                                                                                                                                                                                                                                                                                                                                                               | 56"                                                                |
| 74"                                                                                                                                                                                                                                                                                                                                                                                                                                                                                                                                                                                                                                                           | 16.2"                                                                                                                                                                                                                                                                                                                                                                                                                                                                                                                                                                                                                                                                                                                                                                                                             | 56"                                                                |
| 74"                                                                                                                                                                                                                                                                                                                                                                                                                                                                                                                                                                                                                                                           | 14"                                                                                                                                                                                                                                                                                                                                                                                                                                                                                                                                                                                                                                                                                                                                                                                                               | 56"                                                                |
| 74"                                                                                                                                                                                                                                                                                                                                                                                                                                                                                                                                                                                                                                                           | 16.2"                                                                                                                                                                                                                                                                                                                                                                                                                                                                                                                                                                                                                                                                                                                                                                                                             | 56"                                                                |
| 74"                                                                                                                                                                                                                                                                                                                                                                                                                                                                                                                                                                                                                                                           | 19.8"                                                                                                                                                                                                                                                                                                                                                                                                                                                                                                                                                                                                                                                                                                                                                                                                             | 56"                                                                |
| 74"                                                                                                                                                                                                                                                                                                                                                                                                                                                                                                                                                                                                                                                           | 21"                                                                                                                                                                                                                                                                                                                                                                                                                                                                                                                                                                                                                                                                                                                                                                                                               | 56"                                                                |
| 74"                                                                                                                                                                                                                                                                                                                                                                                                                                                                                                                                                                                                                                                           | 19.8"                                                                                                                                                                                                                                                                                                                                                                                                                                                                                                                                                                                                                                                                                                                                                                                                             | 56"                                                                |
| 74"                                                                                                                                                                                                                                                                                                                                                                                                                                                                                                                                                                                                                                                           | 21"                                                                                                                                                                                                                                                                                                                                                                                                                                                                                                                                                                                                                                                                                                                                                                                                               | 56"                                                                |
| 74"                                                                                                                                                                                                                                                                                                                                                                                                                                                                                                                                                                                                                                                           | 25.8"                                                                                                                                                                                                                                                                                                                                                                                                                                                                                                                                                                                                                                                                                                                                                                                                             | 56"                                                                |
| 74"                                                                                                                                                                                                                                                                                                                                                                                                                                                                                                                                                                                                                                                           | 27"                                                                                                                                                                                                                                                                                                                                                                                                                                                                                                                                                                                                                                                                                                                                                                                                               | 56"                                                                |
| 74"                                                                                                                                                                                                                                                                                                                                                                                                                                                                                                                                                                                                                                                           | 25.8"                                                                                                                                                                                                                                                                                                                                                                                                                                                                                                                                                                                                                                                                                                                                                                                                             | 56"                                                                |
| 74"                                                                                                                                                                                                                                                                                                                                                                                                                                                                                                                                                                                                                                                           | 2010                                                                                                                                                                                                                                                                                                                                                                                                                                                                                                                                                                                                                                                                                                                                                                                                              | 56"                                                                |
| 7 7                                                                                                                                                                                                                                                                                                                                                                                                                                                                                                                                                                                                                                                           | <i>L1</i>                                                                                                                                                                                                                                                                                                                                                                                                                                                                                                                                                                                                                                                                                                                                                                                                         | 00                                                                 |