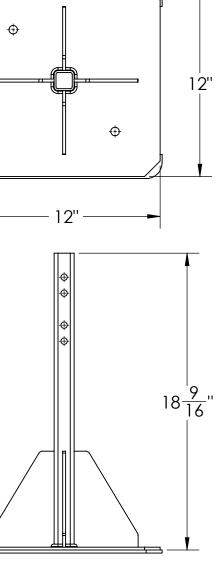

| DIMENSION                                                                                                                                                                                                                                                                                                                                                                                                                                                                                                                                                                                                                                                     | DIMENSION                                                                                                                                                                                                                                                                                                                                                                                                                                                                                                                                                                                                                                                                                                                                                                                                         |                                                                    |
|---------------------------------------------------------------------------------------------------------------------------------------------------------------------------------------------------------------------------------------------------------------------------------------------------------------------------------------------------------------------------------------------------------------------------------------------------------------------------------------------------------------------------------------------------------------------------------------------------------------------------------------------------------------|-------------------------------------------------------------------------------------------------------------------------------------------------------------------------------------------------------------------------------------------------------------------------------------------------------------------------------------------------------------------------------------------------------------------------------------------------------------------------------------------------------------------------------------------------------------------------------------------------------------------------------------------------------------------------------------------------------------------------------------------------------------------------------------------------------------------|--------------------------------------------------------------------|
| 48''                                                                                                                                                                                                                                                                                                                                                                                                                                                                                                                                                                                                                                                          |                                                                                                                                                                                                                                                                                                                                                                                                                                                                                                                                                                                                                                                                                                                                                                                                                   | 56"                                                                |
| 48''                                                                                                                                                                                                                                                                                                                                                                                                                                                                                                                                                                                                                                                          | 16.2"                                                                                                                                                                                                                                                                                                                                                                                                                                                                                                                                                                                                                                                                                                                                                                                                             | 56"                                                                |
| 48"         48"         48"         48"         48"         48"         48"         48"         48"         48"         48"         62"         62"         62"         62"         62"         62"         62"         62"         62"         62"         62"         62"         62"         62"         62"         62"         62"         62"         62"         62"         62"         62"         62"         62"         62"         62"         62"         62"         62"         62"         74"         74"         74"         74"         74"         74"         74"         74"         74"         74"         74"         74"         7 | 14"         16.2"         14"         16.2"         19.8"         21"         19.8"         21"         25.8"         27"         25.8"         27"         14"         16.2"         14"         16.2"         14"         16.2"         19.8"         21"         19.8"         21"         19.8"         21"         19.8"         21"         19.8"         21"         19.8"         21"         19.8"         27"         14"         16.2"         14"         16.2"         14"         16.2"         14"         16.2"         14"         16.2"         14"         16.2"         19.8"         21"         19.8"         21"         19.8"         21"         19.8"         21" <t< td=""><td><math display="block">\begin{array}{c} 56"\\ 56"\\ 56"\\ 56"\\ 56"\\ 56"\\ 56"\\ 56"\\</math></td></t<> | $\begin{array}{c} 56"\\ 56"\\ 56"\\ 56"\\ 56"\\ 56"\\ 56"\\ 56"\\$ |
| 48''                                                                                                                                                                                                                                                                                                                                                                                                                                                                                                                                                                                                                                                          | 16.2"                                                                                                                                                                                                                                                                                                                                                                                                                                                                                                                                                                                                                                                                                                                                                                                                             | 56"                                                                |
| 48''                                                                                                                                                                                                                                                                                                                                                                                                                                                                                                                                                                                                                                                          | 19.8"                                                                                                                                                                                                                                                                                                                                                                                                                                                                                                                                                                                                                                                                                                                                                                                                             | 56"                                                                |
| 48''                                                                                                                                                                                                                                                                                                                                                                                                                                                                                                                                                                                                                                                          | 21"                                                                                                                                                                                                                                                                                                                                                                                                                                                                                                                                                                                                                                                                                                                                                                                                               | 56"                                                                |
| 48''                                                                                                                                                                                                                                                                                                                                                                                                                                                                                                                                                                                                                                                          | 19.8"                                                                                                                                                                                                                                                                                                                                                                                                                                                                                                                                                                                                                                                                                                                                                                                                             | 56"                                                                |
| 48''                                                                                                                                                                                                                                                                                                                                                                                                                                                                                                                                                                                                                                                          | 21"                                                                                                                                                                                                                                                                                                                                                                                                                                                                                                                                                                                                                                                                                                                                                                                                               | 56"                                                                |
| 48''                                                                                                                                                                                                                                                                                                                                                                                                                                                                                                                                                                                                                                                          | 25.8"                                                                                                                                                                                                                                                                                                                                                                                                                                                                                                                                                                                                                                                                                                                                                                                                             | 56"                                                                |
| 48''                                                                                                                                                                                                                                                                                                                                                                                                                                                                                                                                                                                                                                                          | 27"                                                                                                                                                                                                                                                                                                                                                                                                                                                                                                                                                                                                                                                                                                                                                                                                               | 56"                                                                |
| 48''                                                                                                                                                                                                                                                                                                                                                                                                                                                                                                                                                                                                                                                          | 25.8"                                                                                                                                                                                                                                                                                                                                                                                                                                                                                                                                                                                                                                                                                                                                                                                                             | 56"                                                                |
| 48''                                                                                                                                                                                                                                                                                                                                                                                                                                                                                                                                                                                                                                                          | 27"                                                                                                                                                                                                                                                                                                                                                                                                                                                                                                                                                                                                                                                                                                                                                                                                               | 56"                                                                |
| 62"                                                                                                                                                                                                                                                                                                                                                                                                                                                                                                                                                                                                                                                           | 14"                                                                                                                                                                                                                                                                                                                                                                                                                                                                                                                                                                                                                                                                                                                                                                                                               | 56"                                                                |
| 62"                                                                                                                                                                                                                                                                                                                                                                                                                                                                                                                                                                                                                                                           | 16.2"                                                                                                                                                                                                                                                                                                                                                                                                                                                                                                                                                                                                                                                                                                                                                                                                             | 56"                                                                |
| 62"                                                                                                                                                                                                                                                                                                                                                                                                                                                                                                                                                                                                                                                           | 14"                                                                                                                                                                                                                                                                                                                                                                                                                                                                                                                                                                                                                                                                                                                                                                                                               | 56"                                                                |
| 62"                                                                                                                                                                                                                                                                                                                                                                                                                                                                                                                                                                                                                                                           | 16.2"                                                                                                                                                                                                                                                                                                                                                                                                                                                                                                                                                                                                                                                                                                                                                                                                             | 56"                                                                |
| 62"                                                                                                                                                                                                                                                                                                                                                                                                                                                                                                                                                                                                                                                           | 19.8"                                                                                                                                                                                                                                                                                                                                                                                                                                                                                                                                                                                                                                                                                                                                                                                                             | 56"                                                                |
| 62"                                                                                                                                                                                                                                                                                                                                                                                                                                                                                                                                                                                                                                                           | 21"                                                                                                                                                                                                                                                                                                                                                                                                                                                                                                                                                                                                                                                                                                                                                                                                               | 56"                                                                |
| 62"                                                                                                                                                                                                                                                                                                                                                                                                                                                                                                                                                                                                                                                           | 19.8"                                                                                                                                                                                                                                                                                                                                                                                                                                                                                                                                                                                                                                                                                                                                                                                                             | 56"                                                                |
| 62"                                                                                                                                                                                                                                                                                                                                                                                                                                                                                                                                                                                                                                                           | 21"                                                                                                                                                                                                                                                                                                                                                                                                                                                                                                                                                                                                                                                                                                                                                                                                               | 56"                                                                |
| 62"                                                                                                                                                                                                                                                                                                                                                                                                                                                                                                                                                                                                                                                           | 25.8"                                                                                                                                                                                                                                                                                                                                                                                                                                                                                                                                                                                                                                                                                                                                                                                                             | 56"                                                                |
| 62"                                                                                                                                                                                                                                                                                                                                                                                                                                                                                                                                                                                                                                                           | 27"                                                                                                                                                                                                                                                                                                                                                                                                                                                                                                                                                                                                                                                                                                                                                                                                               | 56"                                                                |
| 62"                                                                                                                                                                                                                                                                                                                                                                                                                                                                                                                                                                                                                                                           | 25.8"                                                                                                                                                                                                                                                                                                                                                                                                                                                                                                                                                                                                                                                                                                                                                                                                             | 56"                                                                |
| 62"                                                                                                                                                                                                                                                                                                                                                                                                                                                                                                                                                                                                                                                           | 27"                                                                                                                                                                                                                                                                                                                                                                                                                                                                                                                                                                                                                                                                                                                                                                                                               | 56"                                                                |
| 74"                                                                                                                                                                                                                                                                                                                                                                                                                                                                                                                                                                                                                                                           | 14"                                                                                                                                                                                                                                                                                                                                                                                                                                                                                                                                                                                                                                                                                                                                                                                                               | 56"                                                                |
| 74"                                                                                                                                                                                                                                                                                                                                                                                                                                                                                                                                                                                                                                                           | 16.2"                                                                                                                                                                                                                                                                                                                                                                                                                                                                                                                                                                                                                                                                                                                                                                                                             | 56"                                                                |
| 74"                                                                                                                                                                                                                                                                                                                                                                                                                                                                                                                                                                                                                                                           | 14"                                                                                                                                                                                                                                                                                                                                                                                                                                                                                                                                                                                                                                                                                                                                                                                                               | 56"                                                                |
| 74"                                                                                                                                                                                                                                                                                                                                                                                                                                                                                                                                                                                                                                                           | 16.2"                                                                                                                                                                                                                                                                                                                                                                                                                                                                                                                                                                                                                                                                                                                                                                                                             | 56"                                                                |
| 74"                                                                                                                                                                                                                                                                                                                                                                                                                                                                                                                                                                                                                                                           | 19.8"                                                                                                                                                                                                                                                                                                                                                                                                                                                                                                                                                                                                                                                                                                                                                                                                             | 56"                                                                |
| 74"                                                                                                                                                                                                                                                                                                                                                                                                                                                                                                                                                                                                                                                           | 21"                                                                                                                                                                                                                                                                                                                                                                                                                                                                                                                                                                                                                                                                                                                                                                                                               | 56"                                                                |
| 74"                                                                                                                                                                                                                                                                                                                                                                                                                                                                                                                                                                                                                                                           | 19.8"                                                                                                                                                                                                                                                                                                                                                                                                                                                                                                                                                                                                                                                                                                                                                                                                             | 56"                                                                |
| 74"                                                                                                                                                                                                                                                                                                                                                                                                                                                                                                                                                                                                                                                           | 21"                                                                                                                                                                                                                                                                                                                                                                                                                                                                                                                                                                                                                                                                                                                                                                                                               | 56"                                                                |
| 74"                                                                                                                                                                                                                                                                                                                                                                                                                                                                                                                                                                                                                                                           | 25.8"                                                                                                                                                                                                                                                                                                                                                                                                                                                                                                                                                                                                                                                                                                                                                                                                             | 56"                                                                |
| 74"                                                                                                                                                                                                                                                                                                                                                                                                                                                                                                                                                                                                                                                           | 27"                                                                                                                                                                                                                                                                                                                                                                                                                                                                                                                                                                                                                                                                                                                                                                                                               | 56"                                                                |
| 74"                                                                                                                                                                                                                                                                                                                                                                                                                                                                                                                                                                                                                                                           | 25.8"                                                                                                                                                                                                                                                                                                                                                                                                                                                                                                                                                                                                                                                                                                                                                                                                             | 56"                                                                |
| 74"                                                                                                                                                                                                                                                                                                                                                                                                                                                                                                                                                                                                                                                           | 2010                                                                                                                                                                                                                                                                                                                                                                                                                                                                                                                                                                                                                                                                                                                                                                                                              | 56"                                                                |
| 7 7                                                                                                                                                                                                                                                                                                                                                                                                                                                                                                                                                                                                                                                           | <i>L1</i>                                                                                                                                                                                                                                                                                                                                                                                                                                                                                                                                                                                                                                                                                                                                                                                                         | 00                                                                 |