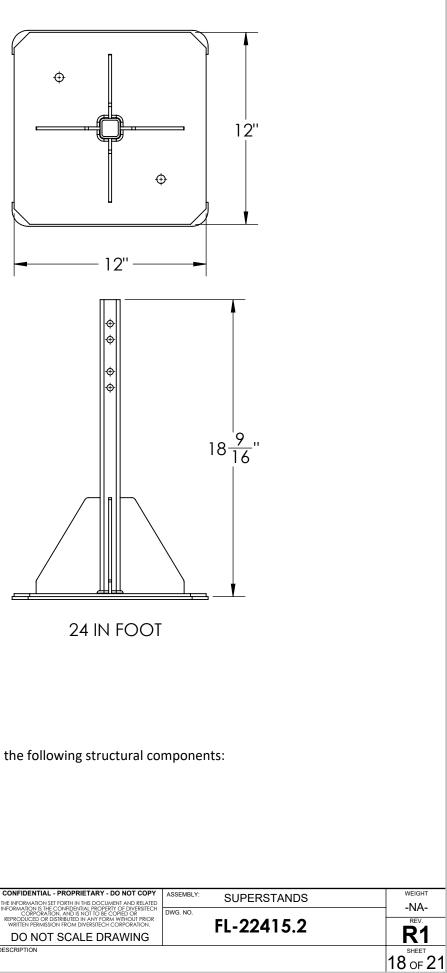

components: ASTM A500 Grade B or C 1-1/4" Square Structural Tubing - 11 ga. and 1-1/2" Square Structural Tubing - 11 ga. ASME SA36 07ga. & 11ga. steel plate either in flat form or bent using a standard press brake. These are all per: American Institute of Steel Construction, AISC - FBC 2214.3 Material Strength for the components listed above are as follows: ASME SA36 07ga. & 11ga. & 14ga. steel plate all has a minimum YIELD STRENGTH of 36ksi ASTM A500 Grade B or C structural steel tubing has a minimum YIELD STRENGTH of 46ksi

UNLESS OTHERWISE SPECIFIED:

 INCHES
 [MILLIMETERS]

 .X = ±0.1
 [X = ± 2.5]

 .XX = ±0.01
 [.X = ± 1.3]

 .XXX = ±0.005
 [.XX = ±0.13]

DIMENSIONS ARE IN INCHES [MILLIMETERS] TOLERANCES ARE: ANGLES ±1.0° FRACTIONAL SIZES X/Y ±1/64

 $(\oplus) \in$ 

THIRD ANGLE

3



В

|