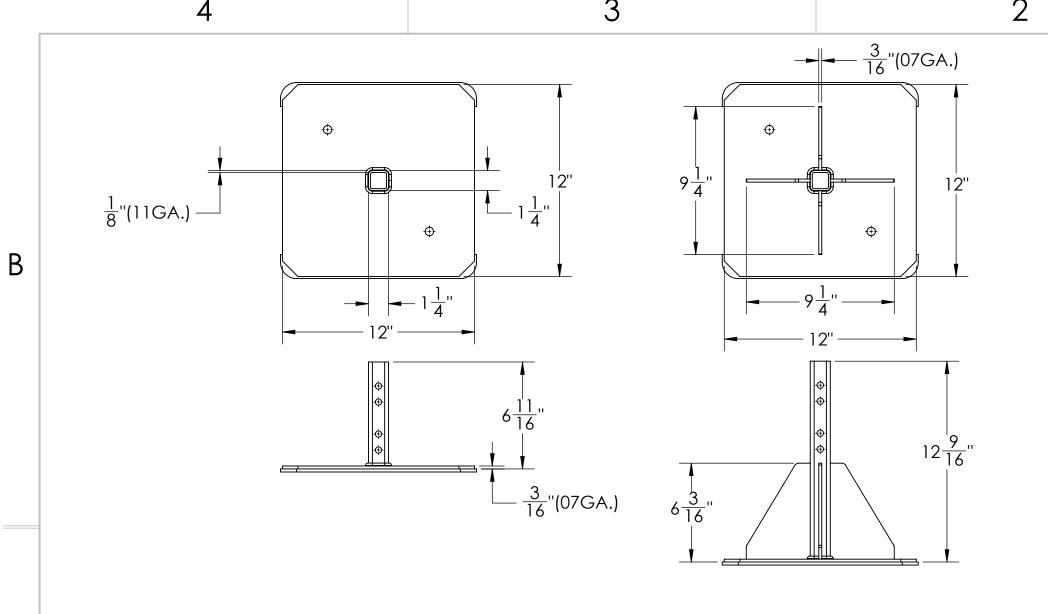

0.13 } \\ \text{IX = \pm 0.13 } \\ \text{IX = \pm 0.005 } \\ \text{IX = \pm 0.13 } \\ \text{IX = \pm 0.13 } \\ \text{IX = \pm 0.13 } \\ \text{IX = \pm 0.005 } \\ \text{IX = \pm 0.13 } \\ \text{IX = \pm 0.005 } \\ \text{IX = \pm 0.13 } \\ \text{IX = \pm 0.005 } \\ \text{IX = \pm 0.13 } \\ \text{IX = \pm 0.005 } \\ \text{IX = 0.005 } \\ IX = 0.$ | DIVERSITECH                 | CONFIDENTIAL - PROPR<br>THE INFORMATION SET FORTH IN<br>INFORMATION IS THE CONFIDEN<br>CORPORATION IS THE CONFIDEN<br>REPRODUCED OR DISTINIBUTED<br>WRITTEN FERMISSION FROM L<br>DO NOT SCAL | THIS DOCUMENT AND RELATED<br>TAD PROPERTY OF DUPERSITIECH<br>NAY FORKWITHOUT PROR<br>VERSITECH CORPORATION. | STANDS         WEIGHT         -NA-           115.2         R1         R1           7 OF 21         7 OF 21 |



2

В





# 12 IN FOOT

18 IN FOOT



A

QuickSling SuperStand (QSSB48 / 62 / 74 and its variants) and QuickSling MiniSplit SuperStand (QSMS3001 and its variants) are made from the following structural components: ASTM A500 Grade B or C 1-1/4" Square Structural Tubing - 11 ga. and 1-1/2" Square Structural Tubing - 11 ga.

ASME SA36 07ga. & 11ga. steel plate either in flat form or bent using a standard press brake.

These are all per: American Institute of Steel Construction, AISC - FBC 2214.3

Material Strength for the components listed above are as follows:

ASME SA36 07ga. & 11ga. & 14ga. steel plate all has a minimum YIELD STRENGTH of 36ksi

3

ASTM A500 Grade B or C structural steel tubing has a minimum YIELD STRENGTH of 46ksi



4





В



В

Α

3

|