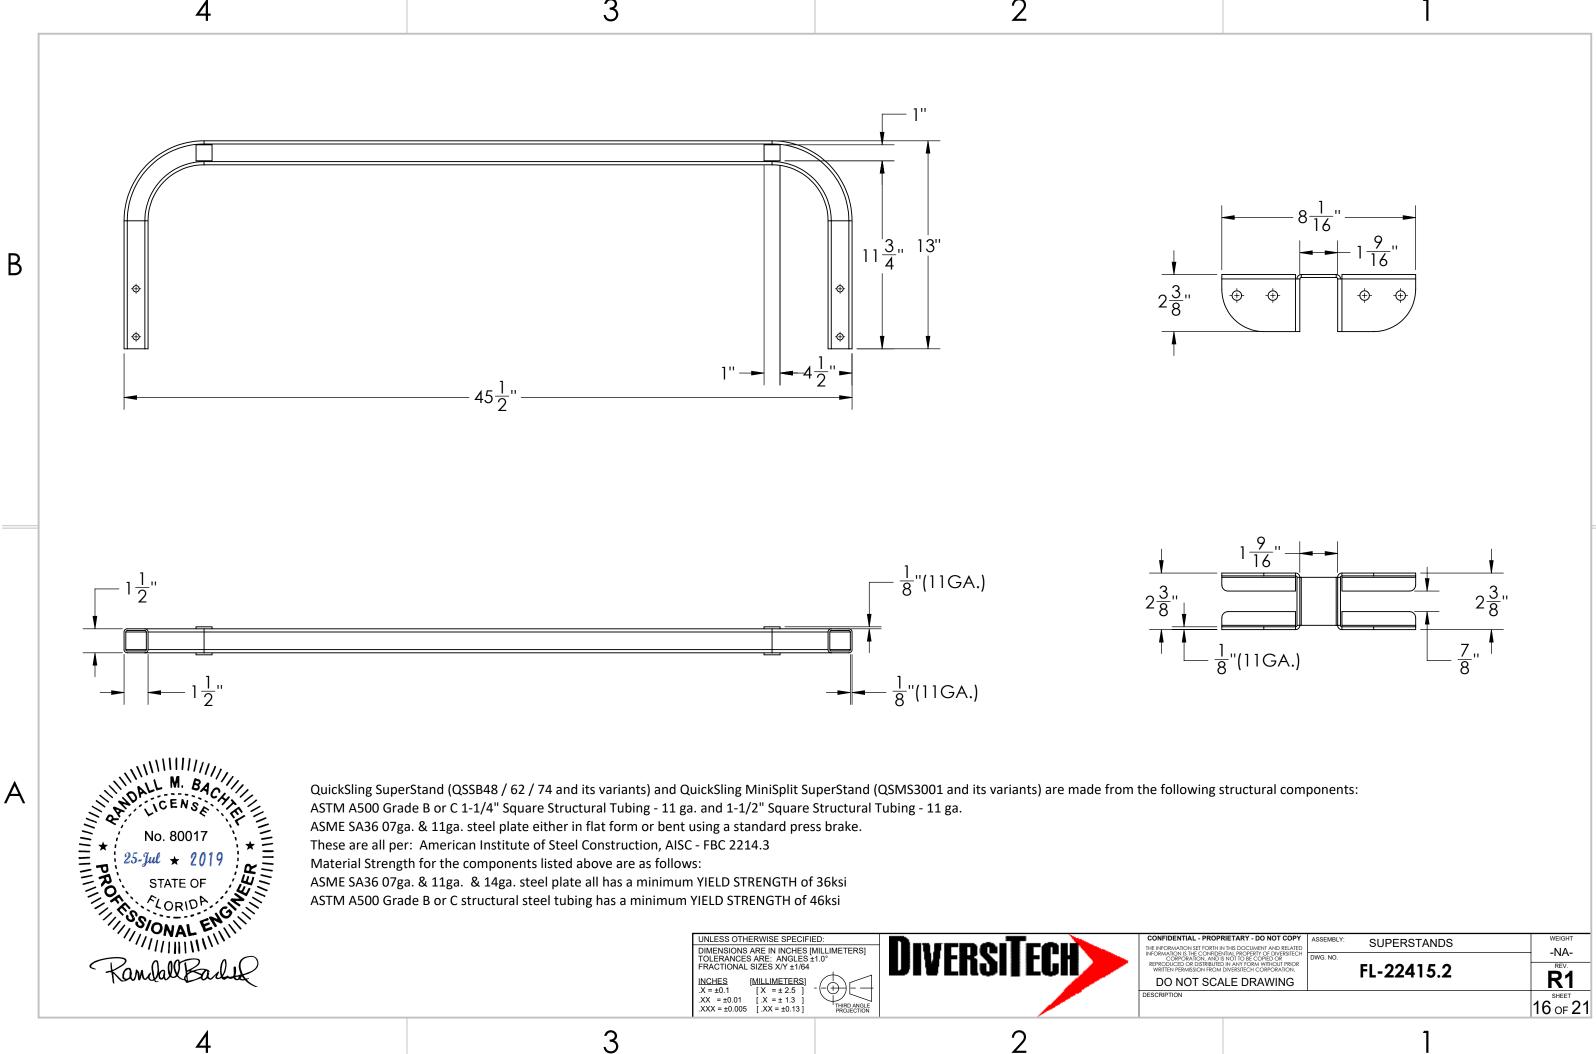

WASHER            | WASHER                                                                                                                                                                                                                               | GALVANIZED          | GALVANIZED BOLT |
| NOTE - ALL ASSEM                                         | ABLY HARDWARE IS IN                                        | NCLUDED       |                   | $\begin{tabular}{ c c c c c c c c c c c c c c c c c c c$ | DIVERSITEC        | CONFIDENTIAL - PROPRIE<br>THE INFORMATION SET FORHIN TH<br>INFORMATION STHE CONFIDENTIA<br>CORPORATION AND IS NO<br>CORPORATION AND IS NO<br>REPRODUCED OR DISTINUED IN<br>WRITTEN FERMISSION FROM DIV<br>DO NOT SCAL<br>DESCRIPTION | SUPERS              | NA-             |



2

В





## 12 IN FOOT

18 IN FOOT

DIVERSITECH

2



4

A

QuickSling SuperStand (QSSB48 / 62 / 74 and its variants) and QuickSling MiniSplit SuperStand (QSMS3001 and its variants) are made from the following structural components: ASTM A500 Grade B or C 1-1/4" Square Structural Tubing - 11 ga. and 1-1/2" Square Structural Tubing - 11 ga. ASME SA36 07ga. & 11ga. steel plate either in flat form or bent using a standard press brake. These are all per: American Institute of Steel Construction, AISC - FBC 2214.3 Material Strength for the components listed above are as follows: ASME SA36 07ga. & 11ga. & 14ga. steel plate all has a minimum YIELD STRENGTH of 36ksi ASTM A500 Grade B or C structural steel tubing has a minimum YIELD STRENGTH of 46ksi

UNLESS OTHERWISE SPECIFIED:

 INCHES
 [MILLI