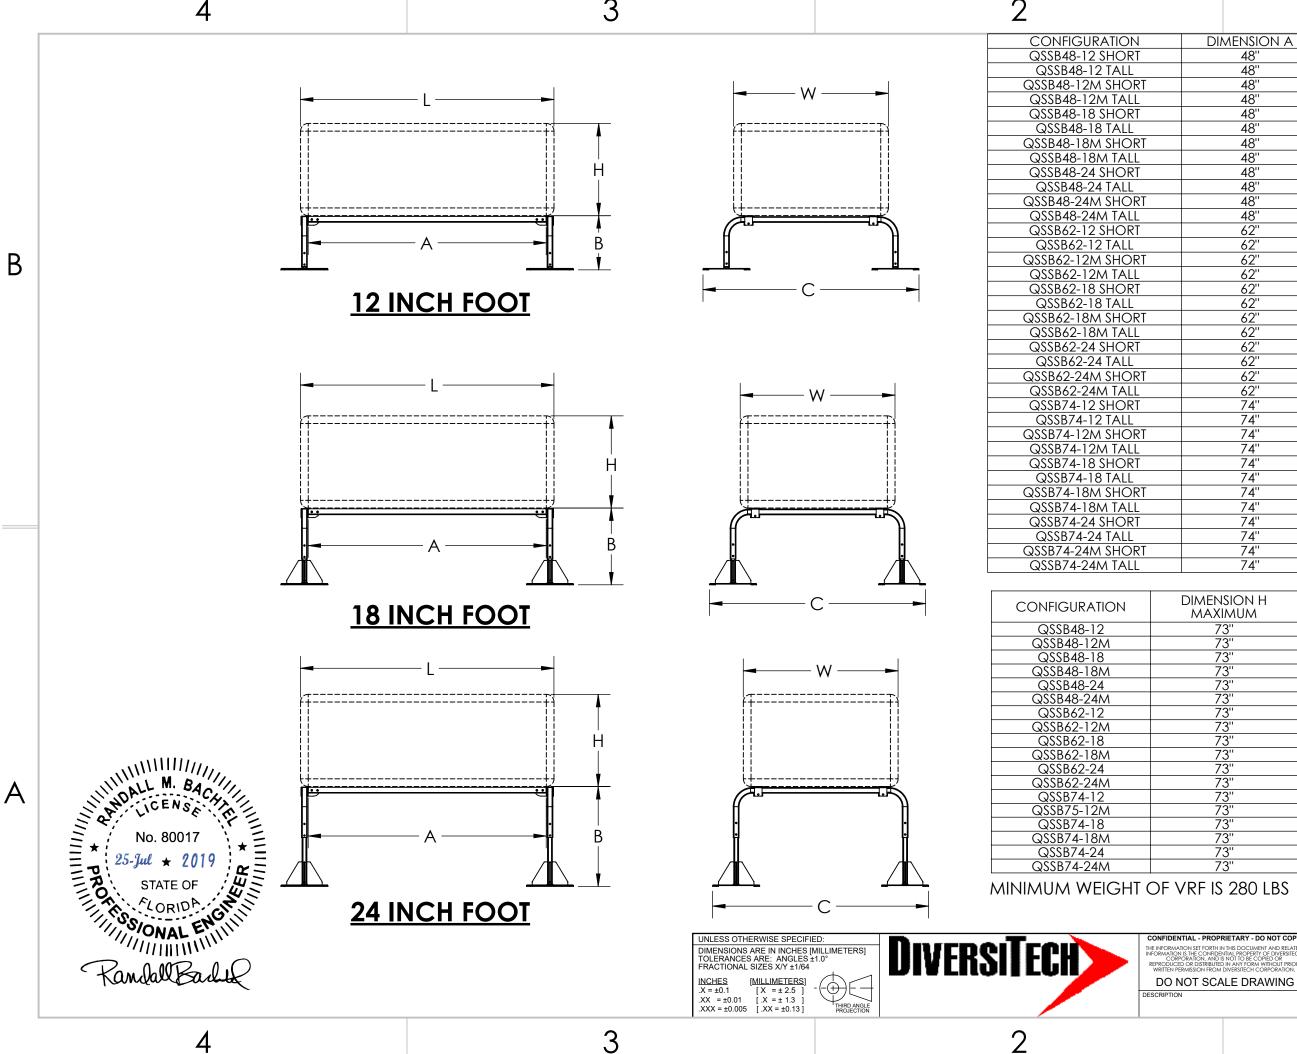

| MENSION H                                                                                                                                                                                                                                                                                                                                                                                                                                                                                                                                                                                                                                                     | DIMENSION L       | DIMENSION W                                                        |
|---------------------------------------------------------------------------------------------------------------------------------------------------------------------------------------------------------------------------------------------------------------------------------------------------------------------------------------------------------------------------------------------------------------------------------------------------------------------------------------------------------------------------------------------------------------------------------------------------------------------------------------------------------------|-------------------|--------------------------------------------------------------------|
| AXIMUM                                                                                                                                                                                                                                                                                                                                                                                                                                                                                                                                                                                                                                                        | MAXIMUM           | MAXIMUM                                                            |
| 73"                                                                                                                                                                                                                                                                                                                                                                                                                                                                                                                                                                                                                                                           | 49''              | 32"                                                                |
| 73"                                                                                                                                                                                                                                                                                                                                                                                                                                                                                                                                                                                                                                                           | 49"               | 32"                                                                |
| 73"                                                                                                                                                                                                                                                                                                                                                                                                                                                                                                                                                                                                                                                           | 49"               | 32"                                                                |
| 73"                                                                                                                                                                                                                                                                                                                                                                                                                                                                                                                                                                                                                                                           | 49"               | 32"                                                                |
| 73"                                                                                                                                                                                                                                                                                                                                                                                                                                                                                                                                                                                                                                                           | 49"               | 32"                                                                |
| 73"                                                                                                                                                                                                                                                                                                                                                                                                                                                                                                                                                                                                                                                           | 49"               | 32"                                                                |
| /3"                                                                                                                                                                                                                                                                                                                                                                                                                                                                                                                                                                                                                                                           | 61"               | 32"                                                                |
| /3"                                                                                                                                                                                                                                                                                                                                                                                                                                                                                                                                                                                                                                                           | 61"               | 32"                                                                |
| /3"                                                                                                                                                                                                                                                                                                                                                                                                                                                                                                                                                                                                                                                           | 61"               | 32                                                                 |
| 73                                                                                                                                                                                                                                                                                                                                                                                                                                                                                                                                                                                                                                                            | 61"               | 32                                                                 |
| /3                                                                                                                                                                                                                                                                                                                                                                                                                                                                                                                                                                                                                                                            | <u>61"</u><br>61" | 32                                                                 |
| / J<br>72''                                                                                                                                                                                                                                                                                                                                                                                                                                                                                                                                                                                                                                                   | <u> </u>          | <u>32</u>                                                          |
| 73"                                                                                                                                                                                                                                                                                                                                                                                                                                                                                                                                                                                                                                                           | 69"               | 32<br>32                                                           |
| 73"                                                                                                                                                                                                                                                                                                                                                                                                                                                                                                                                                                                                                                                           | 69"               | 32"                                                                |
| 73"                                                                                                                                                                                                                                                                                                                                                                                                                                                                                                                                                                                                                                                           | 69"               | 32"                                                                |
| 73"         73"         73"         73"         73"         73"         73"         73"         73"         73"         73"         73"         73"         73"         73"         73"         73"         73"         73"         73"         73"         73"         73"         73"         73"         73"         73"         73"         73"         73"         73"         73"         73"         73"         73"         73"         73"         73"         73"         73"         73"         73"         73"         73"         73"         73"         73"         73"         73"         73"         73"         73"         73"         7 | 69"               | 32"<br>32"<br>32"<br>32"<br>32"<br>32"<br>32"<br>32"<br>32"<br>32" |
| 73"                                                                                                                                                                                                                                                                                                                                                                                                                                                                                                                                                                                                                                                           | 69"               | 32"                                                                |

| DIMENSION                                                                                                                                                                                                                                                                                                                                                                                                                                                                                                                                                                                                                                                     | DIMENSION                                                                                                                                                                                                                                                                                                                                                                                                                                                                                                                                                                                                                                                                                                                                                                                                         |                                                                    |
|---------------------------------------------------------------------------------------------------------------------------------------------------------------------------------------------------------------------------------------------------------------------------------------------------------------------------------------------------------------------------------------------------------------------------------------------------------------------------------------------------------------------------------------------------------------------------------------------------------------------------------------------------------------|-------------------------------------------------------------------------------------------------------------------------------------------------------------------------------------------------------------------------------------------------------------------------------------------------------------------------------------------------------------------------------------------------------------------------------------------------------------------------------------------------------------------------------------------------------------------------------------------------------------------------------------------------------------------------------------------------------------------------------------------------------------------------------------------------------------------|--------------------------------------------------------------------|
| 48''                                                                                                                                                                                                                                                                                                                                                                                                                                                                                                                                                                                                                                                          |                                                                                                                                                                                                                                                                                                                                                                                                                                                                                                                                                                                                                                                                                                                                                                                                                   | 56"                                                                |
| 48''                                                                                                                                                                                                                                                                                                                                                                                                                                                                                                                                                                                                                                                          | 16.2"                                                                                                                                                                                                                                                                                                                                                                                                                                                                                                                                                                                                                                                                                                                                                                                                             | 56"                                                                |
| 48"         48"         48"         48"         48"         48"         48"         48"         48"         48"         48"         62"         62"         62"         62"         62"         62"         62"         62"         62"         62"         62"         62"         62"         62"         62"         62"         62"         62"         62"         62"         62"         62"         62"         62"         62"         62"         62"         62"         62"         62"         74"         74"         74"         74"         74"         74"         74"         74"         74"         74"         74"         74"         7 | 14"         16.2"         14"         16.2"         19.8"         21"         19.8"         21"         25.8"         27"         25.8"         27"         14"         16.2"         14"         16.2"         14"         16.2"         19.8"         21"         19.8"         21"         19.8"         21"         19.8"         21"         19.8"         21"         19.8"         21"         19.8"         27"         14"         16.2"         14"         16.2"         14"         16.2"         14"         16.2"         14"         16.2"         14"         16.2"         19.8"         21"         19.8"         21"         19.8"         21"         19.8"         21" <t< td=""><td><math display="block">\begin{array}{c} 56"\\ 56"\\ 56"\\ 56"\\ 56"\\ 56"\\ 56"\\ 56"\\</math></td></t<> | $\begin{array}{c} 56"\\ 56"\\ 56"\\ 56"\\ 56"\\ 56"\\ 56"\\ 56"\\$ |
| 48''                                                                                                                                                                                                                                                                                                                                                                                                                                                                                                                                                                                                                                                          | 16.2"                                                                                                                                                                                                                                                                                                                                                                                                                                                                                                                                                                                                                                                                                                                                                                                                             | 56"                                                                |
| 48''                                                                                                                                                                                                                                                                                                                                                                                                                                                                                                                                                                                                                                                          | 19.8"                                                                                                                                                                                                                                                                                                                                                                                                                                                                                                                                                                                                                                                                                                                                                                                                             | 56"                                                                |
| 48''                                                                                                                                                                                                                                                                                                                                                                                                                                                                                                                                                                                                                                                          | 21"                                                                                                                                                                                                                                                                                                                                                                                                                                                                                                                                                                                                                                                                                                                                                                                                               | 56"                                                                |
| 48''                                                                                                                                                                                                                                                                                                                                                                                                                                                                                                                                                                                                                                                          | 19.8"                                                                                                                                                                                                                                                                                                                                                                                                                                                                                                                                                                                                                                                                                                                                                                                                             | 56"                                                                |
| 48''                                                                                                                                                                                                                                                                                                                                                                                                                                                                                                                                                                                                                                                          | 21"                                                                                                                                                                                                                                                                                                                                                                                                                                                                                                                                                                                                                                                                                                                                                                                                               | 56"                                                                |
| 48''                                                                                                                                                                                                                                                                                                                                                                                                                                                                                                                                                                                                                                                          | 25.8"                                                                                                                                                                                                                                                                                                                                                                                                                                                                                                                                                                                                                                                                                                                                                                                                             | 56"                                                                |
| 48''                                                                                                                                                                                                                                                                                                                                                                                                                                                                                                                                                                                                                                                          | 27"                                                                                                                                                                                                                                                                                                                                                                                                                                                                                                                                                                                                                                                                                                                                                                                                               | 56"                                                                |
| 48''                                                                                                                                                                                                                                                                                                                                                                                                                                                                                                                                                                                                                                                          | 25.8"                                                                                                                                                                                                                                                                                                                                                                                                                                                                                                                                                                                                                                                                                                                                                                                                             | 56"                                                                |
| 48''                                                                                                                                                                                                                                                                                                                                                                                                                                                                                                                                                                                                                                                          | 27"                                                                                                                                                                                                                                                                                                                                                                                                                                                                                                                                                                                                                                                                                                                                                                                                               | 56"                                                                |
| 62"                                                                                                                                                                                                                                                                                                                                                                                                                                                                                                                                                                                                                                                           | 14"                                                                                                                                                                                                                                                                                                                                                                                                                                                                                                                                                                                                                                                                                                                                                                                                               | 56"                                                                |
| 62"                                                                                                                                                                                                                                                                                                                                                                                                                                                                                                                                                                                                                                                           | 16.2"                                                                                                                                                                                                                                                                                                                                                                                                                                                                                                                                                                                                                                                                                                                                                                                                             | 56"                                                                |
| 62"                                                                                                                                                                                                                                                                                                                                                                                                                                                                                                                                                                                                                                                           | 14"                                                                                                                                                                                                                                                                                                                                                                                                                                                                                                                                                                                                                                                                                                                                                                                                               | 56"                                                                |
| 62"                                                                                                                                                                                                                                                                                                                                                                                                                                                                                                                                                                                                                                                           | 16.2"                                                                                                                                                                                                                                                                                                                                                                                                                                                                                                                                                                                                                                                                                                                                                                                                             | 56"                                                                |
| 62"                                                                                                                                                                                                                                                                                                                                                                                                                                                                                                                                                                                                                                                           | 19.8"                                                                                                                                                                                                                                                                                                                                                                                                                                                                                                                                                                                                                                                                                                                                                                                                             | 56"                                                                |
| 62"                                                                                                                                                                                                                                                                                                                                                                                                                                                                                                                                                                                                                                                           | 21"                                                                                                                                                                                                                                                                                                                                                                                                                                                                                                                                                                                                                                                                                                                                                                                                               | 56"                                                                |
| 62"                                                                                                                                                                                                                                                                                                                                                                                                                                                                                                                                                                                                                                                           | 19.8"                                                                                                                                                                                                                                                                                                                                                                                                                                                                                                                                                                                                                                                                                                                                                                                                             | 56"                                                                |
| 62"                                                                                                                                                                                                                                                                                                                                                                                                                                                                                                                                                                                                                                                           | 21"                                                                                                                                                                                                                                                                                                                                                                                                                                                                                                                                                                                                                                                                                                                                                                                                               | 56"                                                                |
| 62"                                                                                                                                                                                                                                                                                                                                                                                                                                                                                                                                                                                                                                                           | 25.8"                                                                                                                                                                                                                                                                                                                                                                                                                                                                                                                                                                                                                                                                                                                                                                                                             | 56"                                                                |
| 62"                                                                                                                                                                                                                                                                                                                                                                                                                                                                                                                                                                                                                                                           | 27"                                                                                                                                                                                                                                                                                                                                                                                                                                                                                                                                                                                                                                                                                                                                                                                                               | 56"                                                                |
| 62"                                                                                                                                                                                                                                                                                                                                                                                                                                                                                                                                                                                                                                                           | 25.8"                                                                                                                                                                                                                                                                                                                                                                                                                                                                                                                                                                                                                                                                                                                                                                                                             | 56"                                                                |
| 62"                                                                                                                                                                                                                                                                                                                                                                                                                                                                                                                                                                                                                                                           | 27"                                                                                                                                                                                                                                                                                                                                                                                                                                                                                                                                                                                                                                                                                                                                                                                                               | 56"                                                                |
| 74"                                                                                                                                                                                                                                                                                                                                                                                                                                                                                                                                                                                                                                                           | 14"                                                                                                                                                                                                                                                                                                                                                                                                                                                                                                                                                                                                                                                                                                                                                                                                               | 56"                                                                |
| 74"                                                                                                                                                                                                                                                                                                                                                                                                                                                                                                                                                                                                                                                           | 16.2"                                                                                                                                                                                                                                                                                                                                                                                                                                                                                                                                                                                                                                                                                                                                                                                                             | 56"                                                                |
| 74"                                                                                                                                                                                                                                                                                                                                                                                                                                                                                                                                                                                                                                                           | 14"                                                                                                                                                                                                                                                                                                                                                                                                                                                                                                                                                                                                                                                                                                                                                                                                               | 56"                                                                |
| 74"                                                                                                                                                                                                                                                                                                                                                                                                                                                                                                                                                                                                                                                           | 16.2"                                                                                                                                                                                                                                                                                                                                                                                                                                                                                                                                                                                                                                                                                                                                                                                                             | 56"                                                                |
| 74"                                                                                                                                                                                                                                                                                                                                                                                                                                                                                                                                                                                                                                                           | 19.8"                                                                                                                                                                                                                                                                                                                                                                                                                                                                                                                                                                                                                                                                                                                                                                                                             | 56"                                                                |
| 74"                                                                                                                                                                                                                                                                                                                                                                                                                                                                                                                                                                                                                                                           | 21"                                                                                                                                                                                                                                                                                                                                                                                                                                                                                                                                                                                                                                                                                                                                                                                                               | 56"                                                                |
| 74"                                                                                                                                                                                                                                                                                                                                                                                                                                                                                                                                                                                                                                                           | 19.8"                                                                                                                                                                                                                                                                                                                                                                                                                                                                                                                                                                                                                                                                                                                                                                                                             | 56"                                                                |
| 74"                                                                                                                                                                                                                                                                                                                                                                                                                                                                                                                                                                                                                                                           | 21"                                                                                                                                                                                                                                                                                                                                                                                                                                                                                                                                                                                                                                                                                                                                                                                                               | 56"                                                                |
| 74"                                                                                                                                                                                                                                                                                                                                                                                                                                                                                                                                                                                                                                                           | 25.8"                                                                                                                                                                                                                                                                                                                                                                                                                                                                                                                                                                                                                                                                                                                                                                                                             | 56"                                                                |
| 74"                                                                                                                                                                                                                                                                                                                                                                                                                                                                                                                                                                                                                                                           | 27"                                                                                                                                                                                                                                                                                                                                                                                                                                                                                                                                                                                                                                                                                                                                                                                                               | 56"                                                                |
| 74"                                                                                                                                                                                                                                                                                                                                                                                                                                                                                                                                                                                                                                                           | 25.8"                                                                                                                                                                                                                                                                                                                                                                                                                                                                                                                                                                                                                                                                                                                                                                                                             | 56"                                                                |
| 74"                                                                                                                                                                                                                                                                                                                                                                                                                                                                                                                                                                                                                                                           | 2010                                                                                                                                                                                                                                                                                                                                                                                                                                                                                                                                                                                                                                                                                                                                                                                                              | 56"                                                                |
| 7 7                                                                                                                                                                                                                                                                                                                                                                                                                                                                                                                                                                                                                                                           | <i>L1</i>                                                                                                                                                                                                                                                                                                                                                                                                                                                                                                                                                                                                                                                                                                                                                                                                         | 00                                                                 |