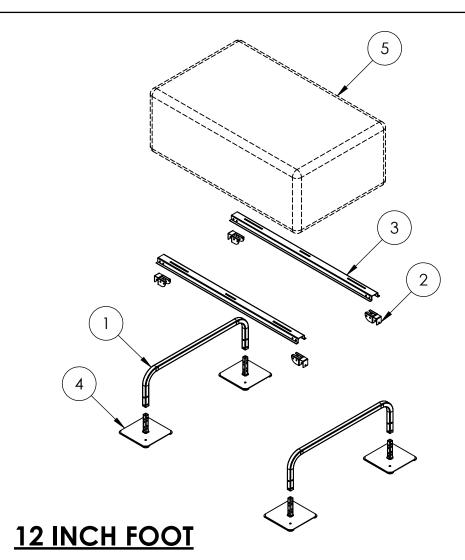

| 00                                                                 |

**DIMENSION B** 

В

Α

DIMENSION C





18 INCH FOOT

| <u>s Ir</u> | NCH FOOT                                                                                                                                |                           | <u>24</u>      | <u>a inch foot</u>                                                                                                                                        |                 |                |           |
|-------------|-----------------------------------------------------------------------------------------------------------------------------------------|---------------------------|----------------|-----------------------------------------------------------------------------------------------------------------------------------------------------------|-----------------|--------