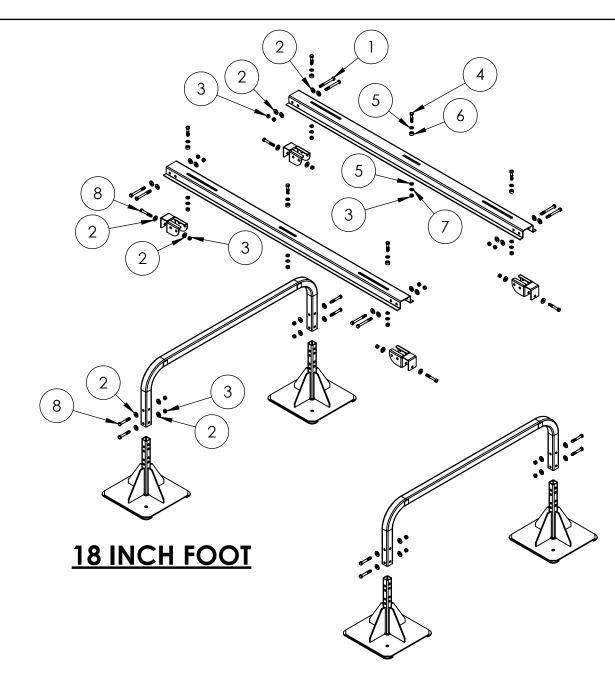

| MENSION H                                                                                                                                                                                                                                                                                                                                                                                                                                                                                                                                                                                                                                                     | DIMENSION L       | DIMENSION W                                                        |
|---------------------------------------------------------------------------------------------------------------------------------------------------------------------------------------------------------------------------------------------------------------------------------------------------------------------------------------------------------------------------------------------------------------------------------------------------------------------------------------------------------------------------------------------------------------------------------------------------------------------------------------------------------------|-------------------|--------------------------------------------------------------------|
| AXIMUM                                                                                                                                                                                                                                                                                                                                                                                                                                                                                                                                                                                                                                                        | MAXIMUM           | MAXIMUM                                                            |
| 73"                                                                                                                                                                                                                                                                                                                                                                                                                                                                                                                                                                                                                                                           | 49''              | 32"                                                                |
| 73"                                                                                                                                                                                                                                                                                                                                                                                                                                                                                                                                                                                                                                                           | 49"               | 32"                                                                |
| 73"                                                                                                                                                                                                                                                                                                                                                                                                                                                                                                                                                                                                                                                           | 49"               | 32"                                                                |
| 73"                                                                                                                                                                                                                                                                                                                                                                                                                                                                                                                                                                                                                                                           | 49"               | 32"                                                                |
| 73"                                                                                                                                                                                                                                                                                                                                                                                                                                                                                                                                                                                                                                                           | 49"               | 32"                                                                |
| 73"                                                                                                                                                                                                                                                                                                                                                                                                                                                                                                                                                                                                                                                           | 49"               | 32"                                                                |
| /3"                                                                                                                                                                                                                                                                                                                                                                                                                                                                                                                                                                                                                                                           | 61"               | 32"                                                                |
| /3"                                                                                                                                                                                                                                                                                                                                                                                                                                                                                                                                                                                                                                                           | 61"               | 32"                                                                |
| /3"                                                                                                                                                                                                                                                                                                                                                                                                                                                                                                                                                                                                                                                           | 61"               | 32                                                                 |
| 73                                                                                                                                                                                                                                                                                                                                                                                                                                                                                                                                                                                                                                                            | 61"               | 32                                                                 |
| /3                                                                                                                                                                                                                                                                                                                                                                                                                                                                                                                                                                                                                                                            | <u>61"</u><br>61" | 32                                                                 |
| / J<br>72''                                                                                                                                                                                                                                                                                                                                                                                                                                                                                                                                                                                                                                                   | <u> </u>          | <u>32</u>                                                          |
| 73"                                                                                                                                                                                                                                                                                                                                                                                                                                                                                                                                                                                                                                                           | 69"               | 32<br>32                                                           |
| 73"                                                                                                                                                                                                                                                                                                                                                                                                                                                                                                                                                                                                                                                           | 69"               | 32"                                                                |
| 73"                                                                                                                                                                                                                                                                                                                                                                                                                                                                                                                                                                                                                                                           | 69"               | 32"                                                                |
| 73"         73"         73"         73"         73"         73"         73"         73"         73"         73"         73"         73"         73"         73"         73"         73"         73"         73"         73"         73"         73"         73"         73"         73"         73"         73"         73"         73"         73"         73"         73"         73"         73"         73"         73"         73"         73"         73"         73"         73"         73"         73"         73"         73"         73"         73"         73"         73"         73"         73"         73"         73"         73"         7 | 69"               | 32"<br>32"<br>32"<br>32"<br>32"<br>32"<br>32"<br>32"<br>32"<br>32" |
| 73"                                                                                                                                                                                                                                                                                                                                                                                                                                                                                                                                                                                                                                                           | 69"               | 32"                                                                |

| DIMENSION                                                                                                                                                                                                                                                                                                                                                                                                                                                                                                                                                                                                                                                     | DIMENSION                                                                                                                                                                                                                                                                                                                                                                                                                                                                                                                                                                                                                                                                                                                                                                                                         |                                                                    |
|---------------------------------------------------------------------------------------------------------------------------------------------------------------------------------------------------------------------------------------------------------------------------------------------------------------------------------------------------------------------------------------------------------------------------------------------------------------------------------------------------------------------------------------------------------------------------------------------------------------------------------------------------------------|-------------------------------------------------------------------------------------------------------------------------------------------------------------------------------------------------------------------------------------------------------------------------------------------------------------------------------------------------------------------------------------------------------------------------------------------------------------------------------------------------------------------------------------------------------------------------------------------------------------------------------------------------------------------------------------------------------------------------------------------------------------------------------------------------------------------|--------------------------------------------------------------------|
| 48''                                                                                                                                                                                                                                                                                                                                                                                                                                                                                                                                                                                                                                                          |                                                                                                                                                                                                                                                                                                                                                                                                                                                                                                                                                                                                                                                                                                                                                                                                                   | 56"                                                                |
| 48''                                                                                                                                                                                                                                                                                                                                                                                                                                                                                                                                                                                                                                                          | 16.2"                                                                                                                                                                                                                                                                                                                                                                                                                                                                                                                                                                                                                                                                                                                                                                                                             | 56"                                                                |
| 48"         48"         48"         48"         48"         48"         48"         48"         48"         48"         48"         62"         62"         62"         62"         62"         62"         62"         62"         62"         62"         62"         62"         62"         62"         62"         62"         62"         62"         62"         62"         62"         62"         62"         62"         62"         62"         62"         62"         62"         62"         74"         74"         74"         74"         74"         74"         74"         74"         74"         74"         74"         74"         7 | 14"         16.2"         14"         16.2"         19.8"         21"         19.8"         21"         25.8"         27"         25.8"         27"         14"         16.2"         14"         16.2"         14"         16.2"         19.8"         21"         19.8"         21"         19.8"         21"         19.8"         21"         19.8"         21"         19.8"         21"         19.8"         27"         14"         16.2"         14"         16.2"         14"         16.2"         14"         16.2"         14"         16.2"         14"         16.2"         19.8"         21"         19.8"         21"         19.8"         21"         19.8"         21" <t< td=""><td><math display="block">\begin{array}{c} 56"\\ 56"\\ 56"\\ 56"\\ 56"\\ 56"\\ 56"\\ 56"\\</math></td></t<> | $\begin{array}{c} 56"\\ 56"\\ 56"\\ 56"\\ 56"\\ 56"\\ 56"\\ 56"\\$ |
| 48''                                                                                                                                                                                                                                                                                                                                                                                                                                                                                                                                                                                                                                                          | 16.2"                                                                                                                                                                                                                                                                                                                                                                                                                                                                                                                                                                                                                                                                                                                                                                                                             | 56"                                                                |
| 48''                                                                                                                                                                                                                                                                                                                                                                                                                                                                                                                                                                                                                                                          | 19.8"                                                                                                                                                                                                                                                                                                                                                                                                                                                                                                                                                                                                                                                                                                                                                                                                             | 56"                                                                |
| 48''                                                                                                                                                                                                                                                                                                                                                                                                                                                                                                                                                                                                                                                          | 21"                                                                                                                                                                                                                                                                                                                                                                                                                                                                                                                                                                                                                                                                                                                                                                                                               | 56"                                                                |
| 48''                                                                                                                                                                                                                                                                                                                                                                                                                                                                                                                                                                                                                                                          | 19.8"                                                                                                                                                                                                                                                                                                                                                                                                                                                                                                                                                                                                                                                                                                                                                                                                             | 56"                                                                |
| 48''                                                                                                                                                                                                                                                                                                                                                                                                                                                                                                                                                                                                                                                          | 21"                                                                                                                                                                                                                                                                                                                                                                                                                                                                                                                                                                                                                                                                                                                                                                                                               | 56"                                                                |
| 48''                                                                                                                                                                                                                                                                                                                                                                                                                                                                                                                                                                                                                                                          | 25.8"                                                                                                                                                                                                                                                                                                                                                                                                                                                                                                                                                                                                                                                                                                                                                                                                             | 56"                                                                |
| 48''                                                                                                                                                                                                                                                                                                                                                                                                                                                                                                                                                                                                                                                          | 27"                                                                                                                                                                                                                                                                                                                                                                                                                                                                                                                                                                                                                                                                                                                                                                                                               | 56"                                                                |
| 48''                                                                                                                                                                                                                                                                                                                                                                                                                                                                                                                                                                                                                                                          | 25.8"                                                                                                                                                                                                                                                                                                                                                                                                                                                                                                                                                                                                                                                                                                                                                                                                             | 56"                                                                |
| 48''                                                                                                                                                                                                                                                                                                                                                                                                                                                                                                                                                                                                                                                          | 27"                                                                                                                                                                                                                                                                                                                                                                                                                                                                                                                                                                                                                                                                                                                                                                                                               | 56"                                                                |
| 62"                                                                                                                                                                                                                                                                                                                                                                                                                                                                                                                                                                                                                                                           | 14"                                                                                                                                                                                                                                                                                                                                                                                                                                                                                                                                                                                                                                                                                                                                                                                                               | 56"                                                                |
| 62"                                                                                                                                                                                                                                                                                                                                                                                                                                                                                                                                                                                                                                                           | 16.2"                                                                                                                                                                                                                                                                                                                                                                                                                                                                                                                                                                                                                                                                                                                                                                                                             | 56"                                                                |
| 62"                                                                                                                                                                                                                                                                                                                                                                                                                                                                                                                                                                                                                                                           | 14"                                                                                                                                                                                                                                                                                                                                                                                                                                                                                                                                                                                                                                                                                                                                                                                                               | 56"                                                                |
| 62"                                                                                                                                                                                                                                                                                                                                                                                                                                                                                                                                                                                                                                                           | 16.2"                                                                                                                                                                                                                                                                                                                                                                                                                                                                                                                                                                                                                                                                                                                                                                                                             | 56"                                                                |
| 62"                                                                                                                                                                                                                                                                                                                                                                                                                                                                                                                                                                                                                                                           | 19.8"                                                                                                                                                                                                                                                                                                                                                                                                                                                                                                                                                                                                                                                                                                                                                                                                             | 56"                                                                |
| 62"                                                                                                                                                                                                                                                                                                                                                                                                                                                                                                                                                                                                                                                           | 21"                                                                                                                                                                                                                                                                                                                                                                                                                                                                                                                                                                                                                                                                                                                                                                                                               | 56"                                                                |
| 62"                                                                                                                                                                                                                                                                                                                                                                                                                                                                                                                                                                                                                                                           | 19.8"                                                                                                                                                                                                                                                                                                                                                                                                                                                                                                                                                                                                                                                                                                                                                                                                             | 56"                                                                |
| 62"                                                                                                                                                                                                                                                                                                                                                                                                                                                                                                                                                                                                                                                           | 21"                                                                                                                                                                                                                                                                                                                                                                                                                                                                                                                                                                                                                                                                                                                                                                                                               | 56"                                                                |
| 62"                                                                                                                                                                                                                                                                                                                                                                                                                                                                                                                                                                                                                                                           | 25.8"                                                                                                                                                                                                                                                                                                                                                                                                                                                                                                                                                                                                                                                                                                                                                                                                             | 56"                                                                |
| 62"                                                                                                                                                                                                                                                                                                                                                                                                                                                                                                                                                                                                                                                           | 27"                                                                                                                                                                                                                                                                                                                                                                                                                                                                                                                                                                                                                                                                                                                                                                                                               | 56"                                                                |
| 62"                                                                                                                                                                                                                                                                                                                                                                                                                                                                                                                                                                                                                                                           | 25.8"                                                                                                                                                                                                                                                                                                                                                                                                                                                                                                                                                                                                                                                                                                                                                                                                             | 56"                                                                |
| 62"                                                                                                                                                                                                                                                                                                                                                                                                                                                                                                                                                                                                                                                           | 27"                                                                                                                                                                                                                                                                                                                                                                                                                                                                                                                                                                                                                                                                                                                                                                                                               | 56"                                                                |
| 74"                                                                                                                                                                                                                                                                                                                                                                                                                                                                                                                                                                                                                                                           | 14"                                                                                                                                                                                                                                                                                                                                                                                                                                                                                                                                                                                                                                                                                                                                                                                                               | 56"                                                                |
| 74"                                                                                                                                                                                                                                                                                                                                                                                                                                                                                                                                                                                                                                                           | 16.2"                                                                                                                                                                                                                                                                                                                                                                                                                                                                                                                                                                                                                                                                                                                                                                                                             | 56"                                                                |
| 74"                                                                                                                                                                                                                                                                                                                                                                                                                                                                                                                                                                                                                                                           | 14"                                                                                                                                                                                                                                                                                                                                                                                                                                                                                                                                                                                                                                                                                                                                                                                                               | 56"                                                                |
| 74"                                                                                                                                                                                                                                                                                                                                                                                                                                                                                                                                                                                                                                                           | 16.2"                                                                                                                                                                                                                                                                                                                                                                                                                                                                                                                                                                                                                                                                                                                                                                                                             | 56"                                                                |
| 74"                                                                                                                                                                                                                                                                                                                                                                                                                                                                                                                                                                                                                                                           | 19.8"                                                                                                                                                                                                                                                                                                                                                                                                                                                                                                                                                                                                                                                                                                                                                                                                             | 56"                                                                |
| 74"                                                                                                                                                                                                                                                                                                                                                                                                                                                                                                                                                                                                                                                           | 21"                                                                                                                                                                                                                                                                                                                                                                                                                                                                                                                                                                                                                                                                                                                                                                                                               | 56"                                                                |
| 74"                                                                                                                                                                                                                                                                                                                                                                                                                                                                                                                                                                                                                                                           | 19.8"                                                                                                                                                                                                                                                                                                                                                                                                                                                                                                                                                                                                                                                                                                                                                                                                             | 56"                                                                |
| 74"                                                                                                                                                                                                                                                                                                                                                                                                                                                                                                                                                                                                                                                           | 21"                                                                                                                                                                                                                                                                                                                                                                                                                                                                                                                                                                                                                                                                                                                                                                                                               | 56"                                                                |
| 74"                                                                                                                                                                                                                                                                                                                                                                                                                                                                                                                                                                                                                                                           | 25.8"                                                                                                                                                                                                                                                                                                                                                                                                                                                                                                                                                                                                                                                                                                                                                                                                             | 56"                                                                |
| 74"                                                                                                                                                                                                                                                                                                                                                                                                                                                                                                                                                                                                                                                           | 27"                                                                                                                                                                                                                                                                                                                                                                                                                                                                                                                                                                                                                                                                                                                                                                                                               | 56"                                                                |
| 74"                                                                                                                                                                                                                                                                                                                                                                                                                                                                                                                                                                                                                                                           | 25.8"                                                                                                                                                                                                                                                                                                                                                                                                                                                                                                                                                                                                                                                                                                                                                                                                             | 56"                                                                |
| 74"                                                                                                                                                                                                                                                                                                                                                                                                                                                                                                                                                                                                                                                           | 2010                                                                                                                                                                                                                                                                                                                                                                                                                                                                                                                                                                                                                                                                                                                                                                                                              | 56"                                                                |
| 7 7                                                                                                                                                                                                                                                                                                                                                                                                                                                                                                                                                                                                                                                           | <i>L1</i>                                                                                                                                                                                                                                                                                                                                                                                                                                                                                                                                                                                                                                                                                                                                                                                                         | 00                                                                 |