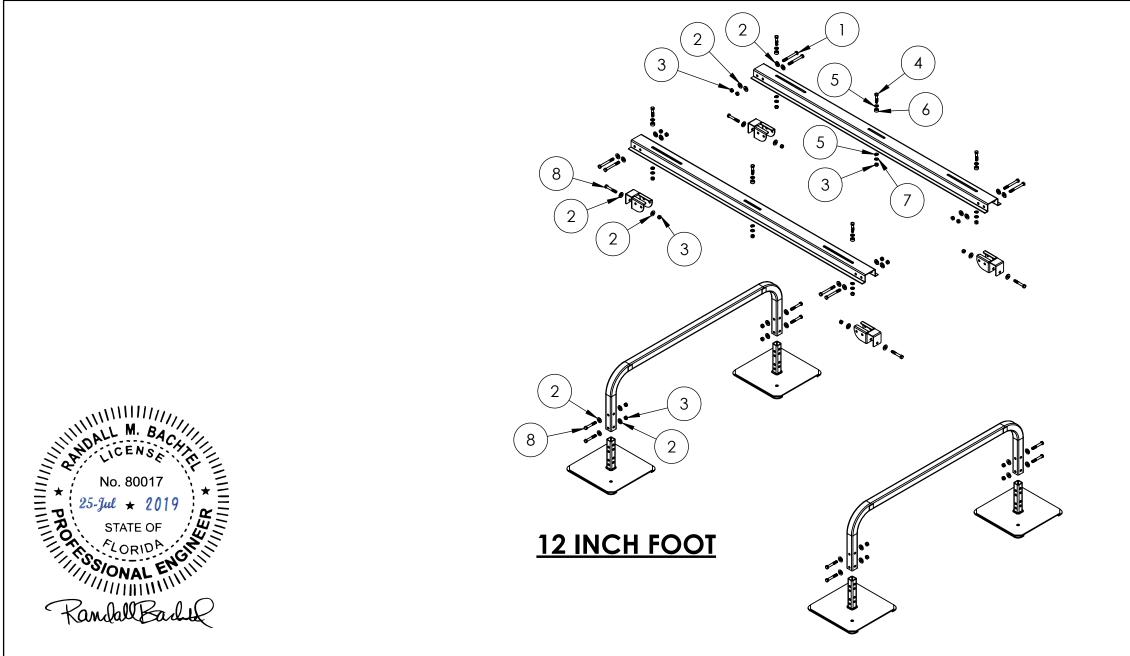

| MENSION H                                                                                                                                                                                                                                                                                                                                                                                                                                                                                                                                                                                                                                                     | DIMENSION L       | DIMENSION W                                                        |
|---------------------------------------------------------------------------------------------------------------------------------------------------------------------------------------------------------------------------------------------------------------------------------------------------------------------------------------------------------------------------------------------------------------------------------------------------------------------------------------------------------------------------------------------------------------------------------------------------------------------------------------------------------------|-------------------|--------------------------------------------------------------------|
| AXIMUM                                                                                                                                                                                                                                                                                                                                                                                                                                                                                                                                                                                                                                                        | MAXIMUM           | MAXIMUM                                                            |
| 73"                                                                                                                                                                                                                                                                                                                                                                                                                                                                                                                                                                                                                                                           | 49''              | 32"                                                                |
| 73"                                                                                                                                                                                                                                                                                                                                                                                                                                                                                                                                                                                                                                                           | 49"               | 32"                                                                |
| 73"                                                                                                                                                                                                                                                                                                                                                                                                                                                                                                                                                                                                                                                           | 49"               | 32"                                                                |
| 73"                                                                                                                                                                                                                                                                                                                                                                                                                                                                                                                                                                                                                                                           | 49"               | 32"                                                                |
| 73"                                                                                                                                                                                                                                                                                                                                                                                                                                                                                                                                                                                                                                                           | 49"               | 32"                                                                |
| 73"                                                                                                                                                                                                                                                                                                                                                                                                                                                                                                                                                                                                                                                           | 49"               | 32"                                                                |
| /3"                                                                                                                                                                                                                                                                                                                                                                                                                                                                                                                                                                                                                                                           | 61"               | 32"                                                                |
| /3"                                                                                                                                                                                                                                                                                                                                                                                                                                                                                                                                                                                                                                                           | 61"               | 32"                                                                |
| /3"                                                                                                                                                                                                                                                                                                                                                                                                                                                                                                                                                                                                                                                           | 61"               | 32                                                                 |
| 73                                                                                                                                                                                                                                                                                                                                                                                                                                                                                                                                                                                                                                                            | 61"               | 32                                                                 |
| /3                                                                                                                                                                                                                                                                                                                                                                                                                                                                                                                                                                                                                                                            | <u>61"</u><br>61" | 32                                                                 |
| / J<br>72''                                                                                                                                                                                                                                                                                                                                                                                                                                                                                                                                                                                                                                                   | <u> </u>          | <u>32</u>                                                          |
| 73"                                                                                                                                                                                                                                                                                                                                                                                                                                                                                                                                                                                                                                                           | 69"               | 32<br>32                                                           |
| 73"                                                                                                                                                                                                                                                                                                                                                                                                                                                                                                                                                                                                                                                           | 69"               | 32"                                                                |
| 73"                                                                                                                                                                                                                                                                                                                                                                                                                                                                                                                                                                                                                                                           | 69"               | 32"                                                                |
| 73"         73"         73"         73"         73"         73"         73"         73"         73"         73"         73"         73"         73"         73"         73"         73"         73"         73"         73"         73"         73"         73"         73"         73"         73"         73"         73"         73"         73"         73"         73"         73"         73"         73"         73"         73"         73"         73"         73"         73"         73"         73"         73"         73"         73"         73"         73"         73"         73"         73"         73"         73"         73"         7 | 69"               | 32"<br>32"<br>32"<br>32"<br>32"<br>32"<br>32"<br>32"<br>32"<br>32" |
| 73"                                                                                                                                                                                                                                                                                                                                                                                                                                                                                                                                                                                                                                                           | 69"               | 32"                                                                |

| DIMENSION                                                                                                                                                                                                                                                                                                                                                                                                                                                                                                                                                                                                                                                     | DIMENSION                                                                                                                                                                                                                                                                                                                                                                                                                                                                                                                                                                                                                                                                                                                                                                                                         |                                                                    |
|---------------------------------------------------------------------------------------------------------------------------------------------------------------------------------------------------------------------------------------------------------------------------------------------------------------------------------------------------------------------------------------------------------------------------------------------------------------------------------------------------------------------------------------------------------------------------------------------------------------------------------------------------------------|-------------------------------------------------------------------------------------------------------------------------------------------------------------------------------------------------------------------------------------------------------------------------------------------------------------------------------------------------------------------------------------------------------------------------------------------------------------------------------------------------------------------------------------------------------------------------------------------------------------------------------------------------------------------------------------------------------------------------------------------------------------------------------------------------------------------|--------------------------------------------------------------------|
| 48''                                                                                                                                                                                                                                                                                                                                                                                                                                                                                                                                                                                                                                                          |                                                                                                                                                                                                                                                                                                                                                                                                                                                                                                                                                                                                                                                                                                                                                                                                                   | 56"                                                                |
| 48''                                                                                                                                                                                                                                                                                                                                                                                                                                                                                                                                                                                                                                                          | 16.2"                                                                                                                                                                                                                                                                                                                                                                                                                                                                                                                                                                                                                                                                                                                                                                                                             | 56"                                                                |
| 48"         48"         48"         48"         48"         48"         48"         48"         48"         48"         48"         62"         62"         62"         62"         62"         62"         62"         62"         62"         62"         62"         62"         62"         62"         62"         62"         62"         62"         62"         62"         62"         62"         62"         62"         62"         62"         62"         62"         62"         62"         74"         74"         74"         74"         74"         74"         74"         74"         74"         74"         74"         74"         7 | 14"         16.2"         14"         16.2"         19.8"         21"         19.8"         21"         25.8"         27"         25.8"         27"         14"         16.2"         14"         16.2"         14"         16.2"         19.8"         21"         19.8"         21"         19.8"         21"         19.8"         21"         19.8"         21"         19.8"         21"         19.8"         27"         14"         16.2"         14"         16.2"         14"         16.2"         14"         16.2"         14"         16.2"         14"         16.2"         19.8"         21"         19.8"         21"         19.8"         21"         19.8"         21" <t< td=""><td><math display="block">\begin{array}{c} 56"\\ 56"\\ 56"\\ 56"\\ 56"\\ 56"\\ 56"\\ 56"\\</math></td></t<> | $\begin{array}{c} 56"\\ 56"\\ 56"\\ 56"\\ 56"\\ 56"\\ 56"\\ 56"\\$ |
| 48''                                                                                                                                                                                                                                                                                                                                                                                                                                                                                                                                                                                                                                                          | 16.2"                                                                                                                                                                                                                                                                                                                                                                                                                                                                                                                                                                                                                                                                                                                                                                                                             | 56"                                                                |
| 48''                                                                                                                                                                                                                                                                                                                                                                                                                                                                                                                                                                                                                                                          | 19.8"                                                                                                                                                                                                                                                                                                                                                                                                                                                                                                                                                                                                                                                                                                                                                                                                             | 56"                                                                |
| 48''                                                                                                                                                                                                                                                                                                                                                                                                                                                                                                                                                                                                                                                          | 21"                                                                                                                                                                                                                                                                                                                                                                                                                                                                                                                                                                                                                                                                                                                                                                                                               | 56"                                                                |
| 48''                                                                                                                                                                                                                                                                                                                                                                                                                                                                                                                                                                                                                                                          | 19.8"                                                                                                                                                                                                                                                                                                                                                                                                                                                                                                                                                                                                                                                                                                                                                                                                             | 56"                                                                |
| 48''                                                                                                                                                                                                                                                                                                                                                                                                                                                                                                                                                                                                                                                          | 21"                                                                                                                                                                                                                                                                                                                                                                                                                                                                                                                                                                                                                                                                                                                                                                                                               | 56"                                                                |
| 48''                                                                                                                                                                                                                                                                                                                                                                                                                                                                                                                                                                                                                                                          | 25.8"                                                                                                                                                                                                                                                                                                                                                                                                                                                                                                                                                                                                                                                                                                                                                                                                             | 56"                                                                |
| 48''                                                                                                                                                                                                                                                                                                                                                                                                                                                                                                                                                                                                                                                          | 27"                                                                                                                                                                                                                                                                                                                                                                                                                                                                                                                                                                                                                                                                                                                                                                                                               | 56"                                                                |
| 48''                                                                                                                                                                                                                                                                                                                                                                                                                                                                                                                                                                                                                                                          | 25.8"                                                                                                                                                                                                                                                                                                                                                                                                                                                                                                                                                                                                                                                                                                                                                                                                             | 56"                                                                |
| 48''                                                                                                                                                                                                                                                                                                                                                                                                                                                                                                                                                                                                                                                          | 27"                                                                                                                                                                                                                                                                                                                                                                                                                                                                                                                                                                                                                                                                                                                                                                                                               | 56"                                                                |
| 62"                                                                                                                                                                                                                                                                                                                                                                                                                                                                                                                                                                                                                                                           | 14"                                                                                                                                                                                                                                                                                                                                                                                                                                                                                                                                                                                                                                                                                                                                                                                                               | 56"                                                                |
| 62"                                                                                                                                                                                                                                                                                                                                                                                                                                                                                                                                                                                                                                                           | 16.2"                                                                                                                                                                                                                                                                                                                                                                                                                                                                                                                                                                                                                                                                                                                                                                                                             | 56"                                                                |
| 62"                                                                                                                                                                                                                                                                                                                                                                                                                                                                                                                                                                                                                                                           | 14"                                                                                                                                                                                                                                                                                                                                                                                                                                                                                                                                                                                                                                                                                                                                                                                                               | 56"                                                                |
| 62"                                                                                                                                                                                                                                                                                                                                                                                                                                                                                                                                                                                                                                                           | 16.2"                                                                                                                                                                                                                                                                                                                                                                                                                                                                                                                                                                                                                                                                                                                                                                                                             | 56"                                                                |
| 62"                                                                                                                                                                                                                                                                                                                                                                                                                                                                                                                                                                                                                                                           | 19.8"                                                                                                                                                                                                                                                                                                                                                                                                                                                                                                                                                                                                                                                                                                                                                                                                             | 56"                                                                |
| 62"                                                                                                                                                                                                                                                                                                                                                                                                                                                                                                                                                                                                                                                           | 21"                                                                                                                                                                                                                                                                                                                                                                                                                                                                                                                                                                                                                                                                                                                                                                                                               | 56"                                                                |
| 62"                                                                                                                                                                                                                                                                                                                                                                                                                                                                                                                                                                                                                                                           | 19.8"                                                                                                                                                                                                                                                                                                                                                                                                                                                                                                                                                                                                                                                                                                                                                                                                             | 56"                                                                |
| 62"                                                                                                                                                                                                                                                                                                                                                                                                                                                                                                                                                                                                                                                           | 21"                                                                                                                                                                                                                                                                                                                                                                                                                                                                                                                                                                                                                                                                                                                                                                                                               | 56"                                                                |
| 62"                                                                                                                                                                                                                                                                                                                                                                                                                                                                                                                                                                                                                                                           | 25.8"                                                                                                                                                                                                                                                                                                                                                                                                                                                                                                                                                                                                                                                                                                                                                                                                             | 56"                                                                |
| 62"                                                                                                                                                                                                                                                                                                                                                                                                                                                                                                                                                                                                                                                           | 27"                                                                                                                                                                                                                                                                                                                                                                                                                                                                                                                                                                                                                                                                                                                                                                                                               | 56"                                                                |
| 62"                                                                                                                                                                                                                                                                                                                                                                                                                                                                                                                                                                                                                                                           | 25.8"                                                                                                                                                                                                                                                                                                                                                                                                                                                                                                                                                                                                                                                                                                                                                                                                             | 56"                                                                |
| 62"                                                                                                                                                                                                                                                                                                                                                                                                                                                                                                                                                                                                                                                           | 27"                                                                                                                                                                                                                                                                                                                                                                                                                                                                                                                                                                                                                                                                                                                                                                                                               | 56"                                                                |
| 74"                                                                                                                                                                                                                                                                                                                                                                                                                                                                                                                                                                                                                                                           | 14"                                                                                                                                                                                                                                                                                                                                                                                                                                                                                                                                                                                                                                                                                                                                                                                                               | 56"                                                                |
| 74"                                                                                                                                                                                                                                                                                                                                                                                                                                                                                                                                                                                                                                                           | 16.2"                                                                                                                                                                                                                                                                                                                                                                                                                                                                                                                                                                                                                                                                                                                                                                                                             | 56"                                                                |
| 74"                                                                                                                                                                                                                                                                                                                                                                                                                                                                                                                                                                                                                                                           | 14"                                                                                                                                                                                                                                                                                                                                                                                                                                                                                                                                                                                                                                                                                                                                                                                                               | 56"                                                                |
| 74"                                                                                                                                                                                                                                                                                                                                                                                                                                                                                                                                                                                                                                                           | 16.2"                                                                                                                                                                                                                                                                                                                                                                                                                                                                                                                                                                                                                                                                                                                                                                                                             | 56"                                                                |
| 74"                                                                                                                                                                                                                                                                                                                                                                                                                                                                                                                                                                                                                                                           | 19.8"                                                                                                                                                                                                                                                                                                                                                                                                                                                                                                                                                                                                                                                                                                                                                                                                             | 56"                                                                |
| 74"                                                                                                                                                                                                                                                                                                                                                                                                                                                                                                                                                                                                                                                           | 21"                                                                                                                                                                                                                                                                                                                                                                                                                                                                                                                                                                                                                                                                                                                                                                                                               | 56"                                                                |
| 74"                                                                                                                                                                                                                                                                                                                                                                                                                                                                                                                                                                                                                                                           | 19.8"                                                                                                                                                                                                                                                                                                                                                                                                                                                                                                                                                                                                                                                                                                                                                                                                             | 56"                                                                |
| 74"                                                                                                                                                                                                                                                                                                                                                                                                                                                                                                                                                                                                                                                           | 21"                                                                                                                                                                                                                                                                                                                                                                                                                                                                                                                                                                                                                                                                                                                                                                                                               | 56"                                                                |
| 74"                                                                                                                                                                                                                                                                                                                                                                                                                                                                                                                                                                                                                                                           | 25.8"                                                                                                                                                                                                                                                                                                                                                                                                                                                                                                                                                                                                                                                                                                                                                                                                             | 56"                                                                |
| 74"                                                                                                                                                                                                                                                                                                                                                                                                                                                                                                                                                                                                                                                           | 27"                                                                                                                                                                                                                                                                                                                                                                                                                                                                                                                                                                                                                                                                                                                                                                                                               | 56"                                                                |
| 74"                                                                                                                                                                                                                                                                                                                                                                                                                                                                                                                                                                                                                                                           | 25.8"                                                                                                                                                                                                                                                                                                                                                                                                                                                                                                                                                                                                                                                                                                                                                                                                             | 56"                                                                |
| 74"                                                                                                                                                                                                                                                                                                                                                                                                                                                                                                                                                                                                                                                           | 2010                                                                                                                                                                                                                                                                                                                                                                                                                                                                                                                                                                                                                                                                                                                                                                                                              | 56"                                                                |
| 7 7                                                                                                                                                                                                                                                                                                                                                                                                                                                                                                                                                                                                                                                           | <i>L1</i>                                                                                                                                                                                                                                                                                                                                                                                                                                                                                                                                                                                                                                                                                                                                                                                                         | 00                                                                 |