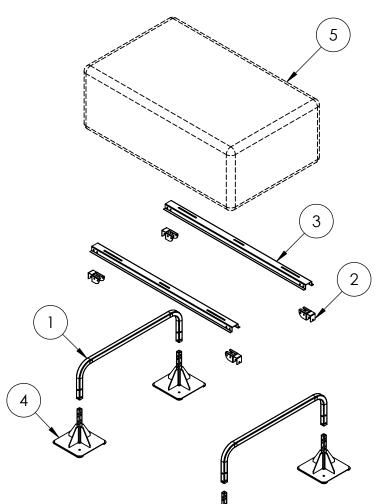

| - PROPRIETARY - DO NOT COPY<br>ET FORTH IN THIS DOCUMENT AND RELATED      | ASSEMBLY: SUPERSTANDS | WEIGHT  |
|---------------------------------------------------------------------------|-----------------------|---------|
| CONFIDENTIAL PROPERTY OF DIVERSITECH<br>ON, AND IS NOT TO BE COPIED OR    | DWG. NO.              | NA-     |
| DISTRIBUTED IN ANY FORM WITHOUT PRIOR<br>ON FROM DIVERSITECH CORPORATION. | FL-22415.2            | REV.    |
| SCALE DRAWING                                                             |                       | R1      |
|                                                                           |                       | SHEET   |
|                                                                           |                       | 1 of 21 |
|                                                                           |                       |         |

3

| L - PROPRIETARY - DO NOT COPY<br>SET FORTH IN THIS DOCUMENT AND RELATED                                                                                    | ASSEMBLY: | SUPERSTANDS | WEIGHT    |
|------------------------------------------------------------------------------------------------------------------------------------------------------------|-----------|-------------|-----------|
| IE CONFIDENTIAL PROPERTY OF DIVERSITECH<br>TION, AND IS NOT TO BE COPIED OR<br>DISTRIBUTED IN ANY FORM WITHOUT PRIOR<br>SION FROM DIVERSITECH CORPORATION. | DWG. NO.  | FL-22415.2  | REV.      |
| T SCALE DRAWING                                                                                                                                            |           | 12-22-13.2  | <b>R1</b> |
|                                                                                                                                                            |           |             | 3 OF 21   |