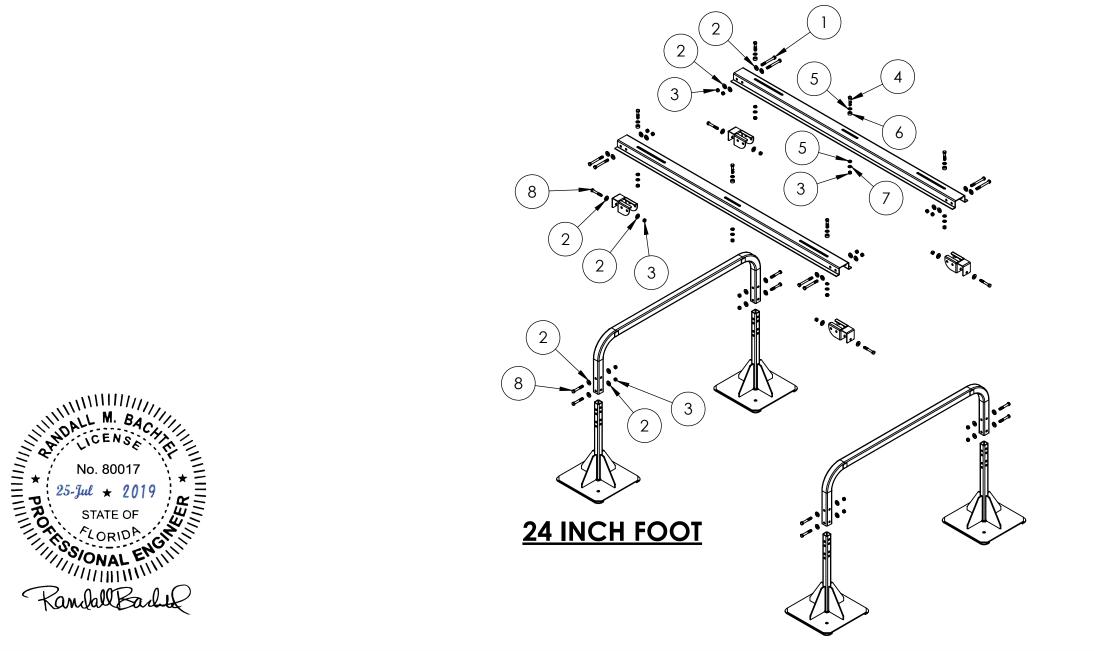

| MENSION H                                                                                                                                                                                                                                                                                                                                                                                                                                                                                                                                                                                                                                                     | DIMENSION L       | DIMENSION W                                                        |
|---------------------------------------------------------------------------------------------------------------------------------------------------------------------------------------------------------------------------------------------------------------------------------------------------------------------------------------------------------------------------------------------------------------------------------------------------------------------------------------------------------------------------------------------------------------------------------------------------------------------------------------------------------------|-------------------|--------------------------------------------------------------------|
| AXIMUM                                                                                                                                                                                                                                                                                                                                                                                                                                                                                                                                                                                                                                                        | MAXIMUM           | MAXIMUM                                                            |
| 73"                                                                                                                                                                                                                                                                                                                                                                                                                                                                                                                                                                                                                                                           | 49''              | 32"                                                                |
| 73"                                                                                                                                                                                                                                                                                                                                                                                                                                                                                                                                                                                                                                                           | 49"               | 32"                                                                |
| 73"                                                                                                                                                                                                                                                                                                                                                                                                                                                                                                                                                                                                                                                           | 49"               | 32"                                                                |
| 73"                                                                                                                                                                                                                                                                                                                                                                                                                                                                                                                                                                                                                                                           | 49"               | 32"                                                                |
| 73"                                                                                                                                                                                                                                                                                                                                                                                                                                                                                                                                                                                                                                                           | 49"               | 32"                                                                |
| 73"                                                                                                                                                                                                                                                                                                                                                                                                                                                                                                                                                                                                                                                           | 49"               | 32"                                                                |
| /3"                                                                                                                                                                                                                                                                                                                                                                                                                                                                                                                                                                                                                                                           | 61"               | 32"                                                                |
| /3"                                                                                                                                                                                                                                                                                                                                                                                                                                                                                                                                                                                                                                                           | 61"               | 32"                                                                |
| /3"                                                                                                                                                                                                                                                                                                                                                                                                                                                                                                                                                                                                                                                           | 61"               | 32                                                                 |
| 73                                                                                                                                                                                                                                                                                                                                                                                                                                                                                                                                                                                                                                                            | 61"               | 32                                                                 |
| /3                                                                                                                                                                                                                                                                                                                                                                                                                                                                                                                                                                                                                                                            | <u>61"</u><br>61" | 32                                                                 |
| / J<br>72''                                                                                                                                                                                                                                                                                                                                                                                                                                                                                                                                                                                                                                                   | <u> </u>          | <u>32</u>                                                          |
| 73"                                                                                                                                                                                                                                                                                                                                                                                                                                                                                                                                                                                                                                                           | 69"               | 32<br>32                                                           |
| 73"                                                                                                                                                                                                                                                                                                                                                                                                                                                                                                                                                                                                                                                           | 69"               | 32"                                                                |
| 73"                                                                                                                                                                                                                                                                                                                                                                                                                                                                                                                                                                                                                                                           | 69"               | 32"                                                                |
| 73"         73"         73"         73"         73"         73"         73"         73"         73"         73"         73"         73"         73"         73"         73"         73"         73"         73"         73"         73"         73"         73"         73"         73"         73"         73"         73"         73"         73"         73"         73"         73"         73"         73"         73"         73"         73"         73"         73"         73"         73"         73"         73"         73"         73"         73"         73"         73"         73"         73"         73"         73"         73"         7 | 69"               | 32"<br>32"<br>32"<br>32"<br>32"<br>32"<br>32"<br>32"<br>32"<br>32" |
| 73"                                                                                                                                                                                                                                                                                                                                                                                                                                                                                                                                                                                                                                                           | 69"               | 32"                                                                |

| DIMENSION                                                                                                                                                                                                                                                                                                                                                                                                                                                                                                                                                                                                                                                     | DIMENSION                                                                                                                                                                                                                                                                                                                                                                                                                                                                                                                                                                                                                                                                                                                                                                                                         |                                                                    |
|---------------------------------------------------------------------------------------------------------------------------------------------------------------------------------------------------------------------------------------------------------------------------------------------------------------------------------------------------------------------------------------------------------------------------------------------------------------------------------------------------------------------------------------------------------------------------------------------------------------------------------------------------------------|-------------------------------------------------------------------------------------------------------------------------------------------------------------------------------------------------------------------------------------------------------------------------------------------------------------------------------------------------------------------------------------------------------------------------------------------------------------------------------------------------------------------------------------------------------------------------------------------------------------------------------------------------------------------------------------------------------------------------------------------------------------------------------------------------------------------|--------------------------------------------------------------------|
| 48''                                                                                                                                                                                                                                                                                                                                                                                                                                                                                                                                                                                                                                                          |                                                                                                                                                                                                                                                                                                                                                                                                                                                                                                                                                                                                                                                                                                                                                                                                                   | 56"                                                                |
| 48''                                                                                                                                                                                                                                                                                                                                                                                                                                                                                                                                                                                                                                                          | 16.2"                                                                                                                                                                                                                                                                                                                                                                                                                                                                                                                                                                                                                                                                                                                                                                                                             | 56"                                                                |
| 48"         48"         48"         48"         48"         48"         48"         48"         48"         48"         48"         62"         62"         62"         62"         62"         62"         62"         62"         62"         62"         62"         62"         62"         62"         62"         62"         62"         62"         62"         62"         62"         62"         62"         62"         62"         62"         62"         62"         62"         62"         74"         74"         74"         74"         74"         74"         74"         74"         74"         74"         74"         74"         7 | 14"         16.2"         14"         16.2"         19.8"         21"         19.8"         21"         25.8"         27"         25.8"         27"         14"         16.2"         14"         16.2"         14"         16.2"         19.8"         21"         19.8"         21"         19.8"         21"         19.8"         21"         19.8"         21"         19.8"         21"         19.8"         27"         14"         16.2"         14"         16.2"         14"         16.2"         14"         16.2"         14"         16.2"         14"         16.2"         19.8"         21"         19.8"         21"         19.8"         21"         19.8"         21" <t< td=""><td><math display="block">\begin{array}{c} 56"\\ 56"\\ 56"\\ 56"\\ 56"\\ 56"\\ 56"\\ 56"\\</math></td></t<> | $\begin{array}{c} 56"\\ 56"\\ 56"\\ 56"\\ 56"\\ 56"\\ 56"\\ 56"\\$ |
| 48''                                                                                                                                                                                                                                                                                                                                                                                                                                                                                                                                                                                                                                                          | 16.2"                                                                                                                                                                                                                                                                                                                                                                                                                                                                                                                                                                                                                                                                                                                                                                                                             | 56"                                                                |
| 48''                                                                                                                                                                                                                                                                                                                                                                                                                                                                                                                                                                                                                                                          | 19.8"                                                                                                                                                                                                                                                                                                                                                                                                                                                                                                                                                                                                                                                                                                                                                                                                             | 56"                                                                |
| 48''                                                                                                                                                                                                                                                                                                                                                                                                                                                                                                                                                                                                                                                          | 21"                                                                                                                                                                                                                                                                                                                                                                                                                                                                                                                                                                                                                                                                                                                                                                                                               | 56"                                                                |
| 48''                                                                                                                                                                                                                                                                                                                                                                                                                                                                                                                                                                                                                                                          | 19.8"                                                                                                                                                                                                                                                                                                                                                                                                                                                                                                                                                                                                                                                                                                                                                                                                             | 56"                                                                |
| 48''                                                                                                                                                                                                                                                                                                                                                                                                                                                                                                                                                                                                                                                          | 21"                                                                                                                                                                                                                                                                                                                                                                                                                                                                                                                                                                                                                                                                                                                                                                                                               | 56"                                                                |
| 48''                                                                                                                                                                                                                                                                                                                                                                                                                                                                                                                                                                                                                                                          | 25.8"                                                                                                                                                                                                                                                                                                                                                                                                                                                                                                                                                                                                                                                                                                                                                                                                             | 56"                                                                |
| 48''                                                                                                                                                                                                                                                                                                                                                                                                                                                                                                                                                                                                                                                          | 27"                                                                                                                                                                                                                                                                                                                                                                                                                                                                                                                                                                                                                                                                                                                                                                                                               | 56"                                                                |
| 48''                                                                                                                                                                                                                                                                                                                                                                                                                                                                                                                                                                                                                                                          | 25.8"                                                                                                                                                                                                                                                                                                                                                                                                                                                                                                                                                                                                                                                                                                                                                                                                             | 56"                                                                |
| 48''                                                                                                                                                                                                                                                                                                                                                                                                                                                                                                                                                                                                                                                          | 27"                                                                                                                                                                                                                                                                                                                                                                                                                                                                                                                                                                                                                                                                                                                                                                                                               | 56"                                                                |
| 62"                                                                                                                                                                                                                                                                                                                                                                                                                                                                                                                                                                                                                                                           | 14"                                                                                                                                                                                                                                                                                                                                                                                                                                                                                                                                                                                                                                                                                                                                                                                                               | 56"                                                                |
| 62"                                                                                                                                                                                                                                                                                                                                                                                                                                                                                                                                                                                                                                                           | 16.2"                                                                                                                                                                                                                                                                                                                                                                                                                                                                                                                                                                                                                                                                                                                                                                                                             | 56"                                                                |
| 62"                                                                                                                                                                                                                                                                                                                                                                                                                                                                                                                                                                                                                                                           | 14"                                                                                                                                                                                                                                                                                                                                                                                                                                                                                                                                                                                                                                                                                                                                                                                                               | 56"                                                                |
| 62"                                                                                                                                                                                                                                                                                                                                                                                                                                                                                                                                                                                                                                                           | 16.2"                                                                                                                                                                                                                                                                                                                                                                                                                                                                                                                                                                                                                                                                                                                                                                                                             | 56"                                                                |
| 62"                                                                                                                                                                                                                                                                                                                                                                                                                                                                                                                                                                                                                                                           | 19.8"                                                                                                                                                                                                                                                                                                                                                                                                                                                                                                                                                                                                                                                                                                                                                                                                             | 56"                                                                |
| 62"                                                                                                                                                                                                                                                                                                                                                                                                                                                                                                                                                                                                                                                           | 21"                                                                                                                                                                                                                                                                                                                                                                                                                                                                                                                                                                                                                                                                                                                                                                                                               | 56"                                                                |
| 62"                                                                                                                                                                                                                                                                                                                                                                                                                                                                                                                                                                                                                                                           | 19.8"                                                                                                                                                                                                                                                                                                                                                                                                                                                                                                                                                                                                                                                                                                                                                                                                             | 56"                                                                |
| 62"                                                                                                                                                                                                                                                                                                                                                                                                                                                                                                                                                                                                                                                           | 21"                                                                                                                                                                                                                                                                                                                                                                                                                                                                                                                                                                                                                                                                                                                                                                                                               | 56"                                                                |
| 62"                                                                                                                                                                                                                                                                                                                                                                                                                                                                                                                                                                                                                                                           | 25.8"                                                                                                                                                                                                                                                                                                                                                                                                                                                                                                                                                                                                                                                                                                                                                                                                             | 56"                                                                |
| 62"                                                                                                                                                                                                                                                                                                                                                                                                                                                                                                                                                                                                                                                           | 27"                                                                                                                                                                                                                                                                                                                                                                                                                                                                                                                                                                                                                                                                                                                                                                                                               | 56"                                                                |
| 62"                                                                                                                                                                                                                                                                                                                                                                                                                                                                                                                                                                                                                                                           | 25.8"                                                                                                                                                                                                                                                                                                                                                                                                                                                                                                                                                                                                                                                                                                                                                                                                             | 56"                                                                |
| 62"                                                                                                                                                                                                                                                                                                                                                                                                                                                                                                                                                                                                                                                           | 27"                                                                                                                                                                                                                                                                                                                                                                                                                                                                                                                                                                                                                                                                                                                                                                                                               | 56"                                                                |
| 74"                                                                                                                                                                                                                                                                                                                                                                                                                                                                                                                                                                                                                                                           | 14"                                                                                                                                                                                                                                                                                                                                                                                                                                                                                                                                                                                                                                                                                                                                                                                                               | 56"                                                                |
| 74"                                                                                                                                                                                                                                                                                                                                                                                                                                                                                                                                                                                                                                                           | 16.2"                                                                                                                                                                                                                                                                                                                                                                                                                                                                                                                                                                                                                                                                                                                                                                                                             | 56"                                                                |
| 74"                                                                                                                                                                                                                                                                                                                                                                                                                                                                                                                                                                                                                                                           | 14"                                                                                                                                                                                                                                                                                                                                                                                                                                                                                                                                                                                                                                                                                                                                                                                                               | 56"                                                                |
| 74"                                                                                                                                                                                                                                                                                                                                                                                                                                                                                                                                                                                                                                                           | 16.2"                                                                                                                                                                                                                                                                                                                                                                                                                                                                                                                                                                                                                                                                                                                                                                                                             | 56"                                                                |
| 74"                                                                                                                                                                                                                                                                                                                                                                                                                                                                                                                                                                                                                                                           | 19.8"                                                                                                                                                                                                                                                                                                                                                                                                                                                                                                                                                                                                                                                                                                                                                                                                             | 56"                                                                |
| 74"                                                                                                                                                                                                                                                                                                                                                                                                                                                                                                                                                                                                                                                           | 21"                                                                                                                                                                                                                                                                                                                                                                                                                                                                                                                                                                                                                                                                                                                                                                                                               | 56"                                                                |
| 74"                                                                                                                                                                                                                                                                                                                                                                                                                                                                                                                                                                                                                                                           | 19.8"                                                                                                                                                                                                                                                                                                                                                                                                                                                                                                                                                                                                                                                                                                                                                                                                             | 56"                                                                |
| 74"                                                                                                                                                                                                                                                                                                                                                                                                                                                                                                                                                                                                                                                           | 21"                                                                                                                                                                                                                                                                                                                                                                                                                                                                                                                                                                                                                                                                                                                                                                                                               | 56"                                                                |
| 74"                                                                                                                                                                                                                                                                                                                                                                                                                                                                                                                                                                                                                                                           | 25.8"                                                                                                                                                                                                                                                                                                                                                                                                                                                                                                                                                                                                                                                                                                                                                                                                             | 56"                                                                |
| 74"                                                                                                                                                                                                                                                                                                                                                                                                                                                                                                                                                                                                                                                           | 27"                                                                                                                                                                                                                                                                                                                                                                                                                                                                                                                                                                                                                                                                                                                                                                                                               | 56"                                                                |
| 74"                                                                                                                                                                                                                                                                                                                                                                                                                                                                                                                                                                                                                                                           | 25.8"                                                                                                                                                                                                                                                                                                                                                                                                                                                                                                                                                                                                                                                                                                                                                                                                             | 56"                                                                |
| 74"                                                                                                                                                                                                                                                                                                                                                                                                                                                                                                                                                                                                                                                           | 2010                                                                                                                                                                                                                                                                                                                                                                                                                                                                                                                                                                                                                                                                                                                                                                                                              | 56"                                                                |
| 7 7                                                                                                                                                                                                                                                                                                                                                                                                                                                                                                                                                                                                                                                           | <i>L1</i>                                                                                                                                                                                                                                                                                                                                                                                                                                                                                                                                                                                                                                                                                                                                                                                                         | 00                                                                 |