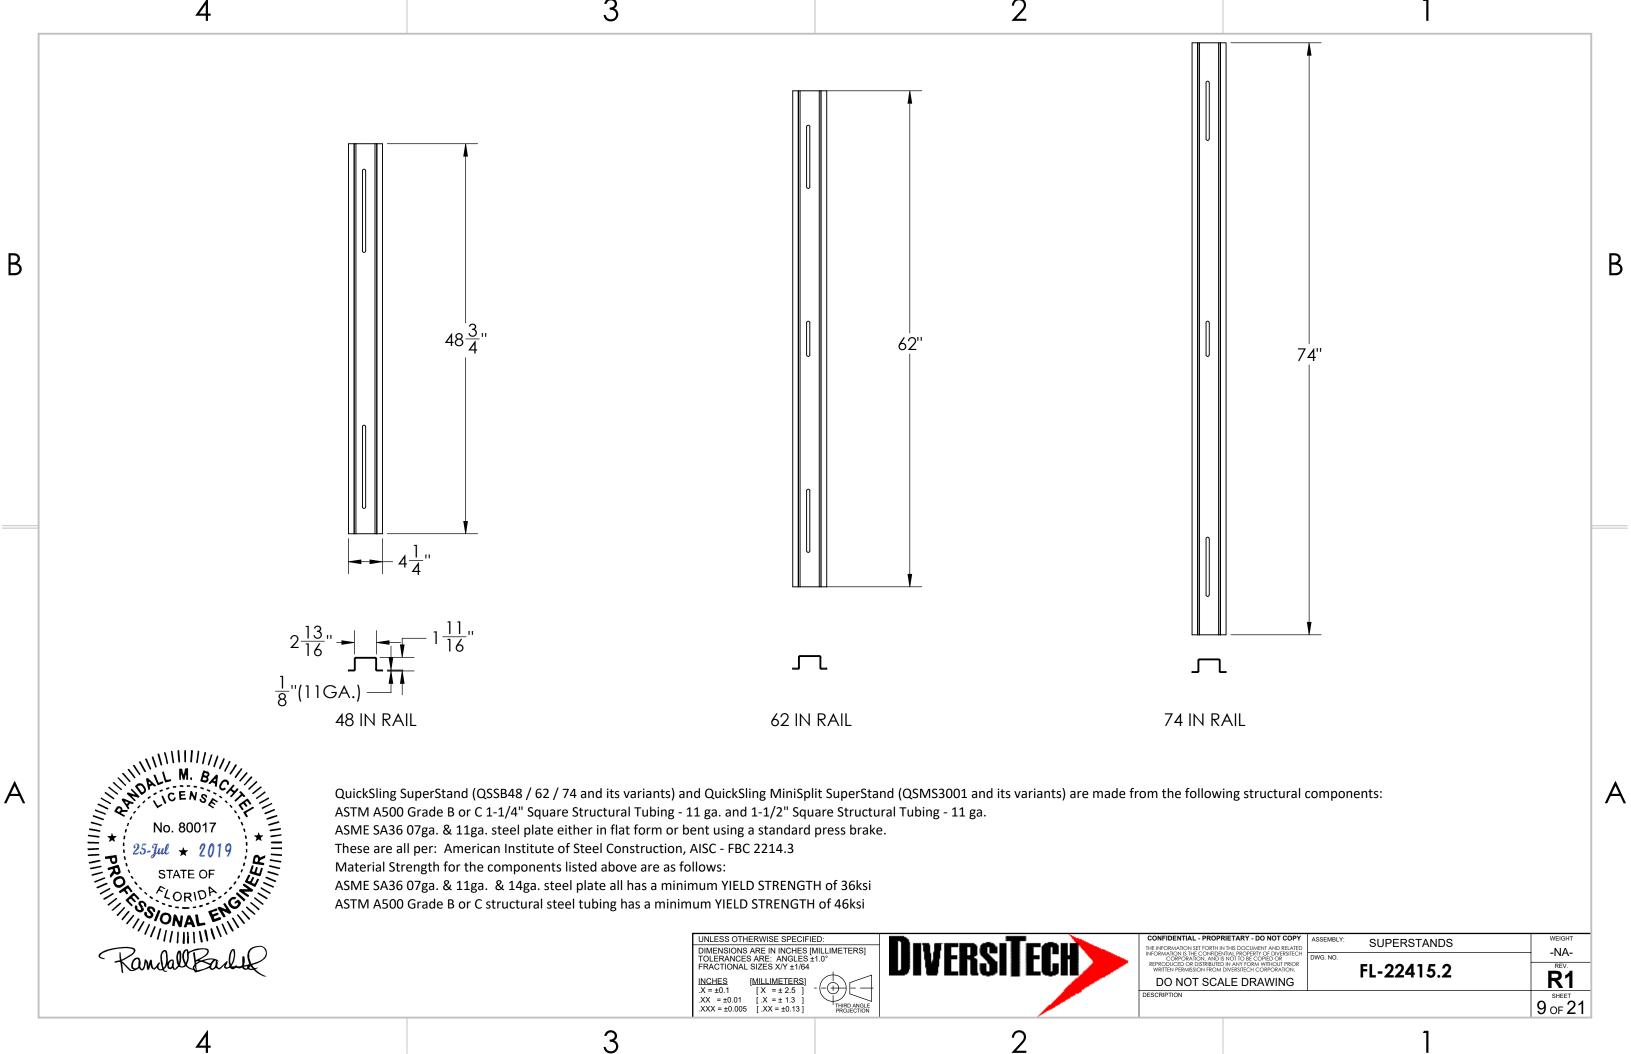

pm 0.13 } \\ \text{IX = \pm 0.13 } \\ \text{IX = \pm 0.005 } \\ \text{IX = \pm 0.13 } \\ \text{IX = \pm 0.13 } \\ \text{IX = \pm 0.13 } \\ \text{IX = \pm 0.005 } \\ \text{IX = \pm 0.13 } \\ \text{IX = \pm 0.005 } \\ \text{IX = \pm 0.13 } \\ \text{IX = \pm 0.005 } \\ \text{IX = \pm 0.13 } \\ \text{IX = \pm 0.005 } \\ \text{IX = 0.005 } \\ IX = 0.$ | DIVERSITECH                 | CONFIDENTIAL - PROPR<br>THE INFORMATION SET FORTH IN<br>INFORMATION IS THE CONFIDEN<br>CORPORATION IS THE CONFIDEN<br>REPRODUCED OR DISTINIBUTED<br>WRITTEN FERMISSION FROM L<br>DO NOT SCAL | THIS DOCUMENT AND RELATED<br>TAD PROPERTY OF DUPERSITIECH<br>NAY FORKWITHOUT PROR<br>VERSITECH CORPORATION. | STANDS         WEIGHT         -NA-           115.2         R1         R1           7 OF 21         7 OF 21 |



2

В





# 12 IN FOOT

18 IN FOOT



A

QuickSling SuperStand (QSSB48 / 62 / 74 and its variants) and QuickSling MiniSplit SuperStand (QSMS3001 and its variants) are made from the following structural components: ASTM A500 Grade B or C 1-1/4" Square Structural Tubing - 11 ga. and 1-1/2" Square Structural Tubing - 11 ga.

ASME SA36 07ga. & 11ga. steel plate either in flat form or bent using a standard press brake.

These are all per: American Institute of Steel Construction, AISC - FBC 2214.3

Material Strength for the components listed above are as follows:

ASME SA36 07ga. & 11ga. & 14ga. steel plate all has a minimum YIELD STRENGTH of 36ksi

3

ASTM A500 Grade B or C structural steel tubing has a minimum YIELD STRENGTH of 46ksi



4





В



В

Α

3

|