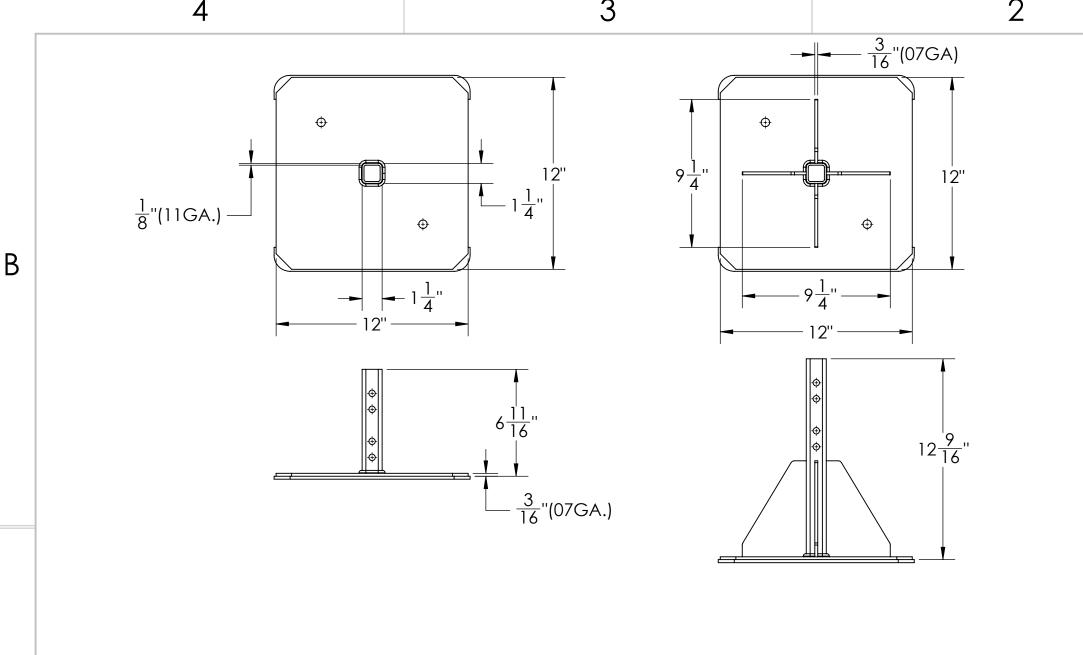

| WASHER                                                                                                                                                                                                                               | GALVANIZED          | GALVANIZED BOLT |
| NOTE - ALL ASSEM                                         | ABLY HARDWARE IS IN                                        | NCLUDED       |                   | $\begin{tabular}{ c c c c c c c c c c c c c c c c c c c$ | DIVERSITEC        | CONFIDENTIAL - PROPRIE<br>THE INFORMATION SET FORHIN TH<br>INFORMATION STHE CONFIDENTIA<br>CORPORATION AND IS NO<br>CORPORATION AND IS NO<br>REPRODUCED OR DISTINUED IN<br>WRITTEN FERMISSION FROM DIV<br>DO NOT SCAL<br>DESCRIPTION | SUPERS              | NA-             |



2

В





## 12 IN FOOT

18 IN FOOT

DIVERSITECH

2



4

A

QuickSling SuperStand (QSSB48 / 62 / 74 and its variants) and QuickSling MiniSplit SuperStand (QSMS3001 and its variants) are made from the following structural components: ASTM A500 Grade B or C 1-1/4" Square Structural Tubing - 11 ga. and 1-1/2" Square Structural Tubing - 11 ga. ASME SA36 07ga. & 11ga. steel plate either in flat form or bent using a standard press brake. These are all per: American Institute of Steel Construction, AISC - FBC 2214.3 Material Strength for the components listed above are as follows: ASME SA36 07ga. & 11ga. & 14ga. steel plate all has a minimum YIELD STRENGTH of 36ksi ASTM A500 Grade B or C structural steel tubing has a minimum YIELD STRENGTH of 46ksi

UNLESS OTHERWISE SPECIFIED:

 INCHES
 [MILLIMETERS]