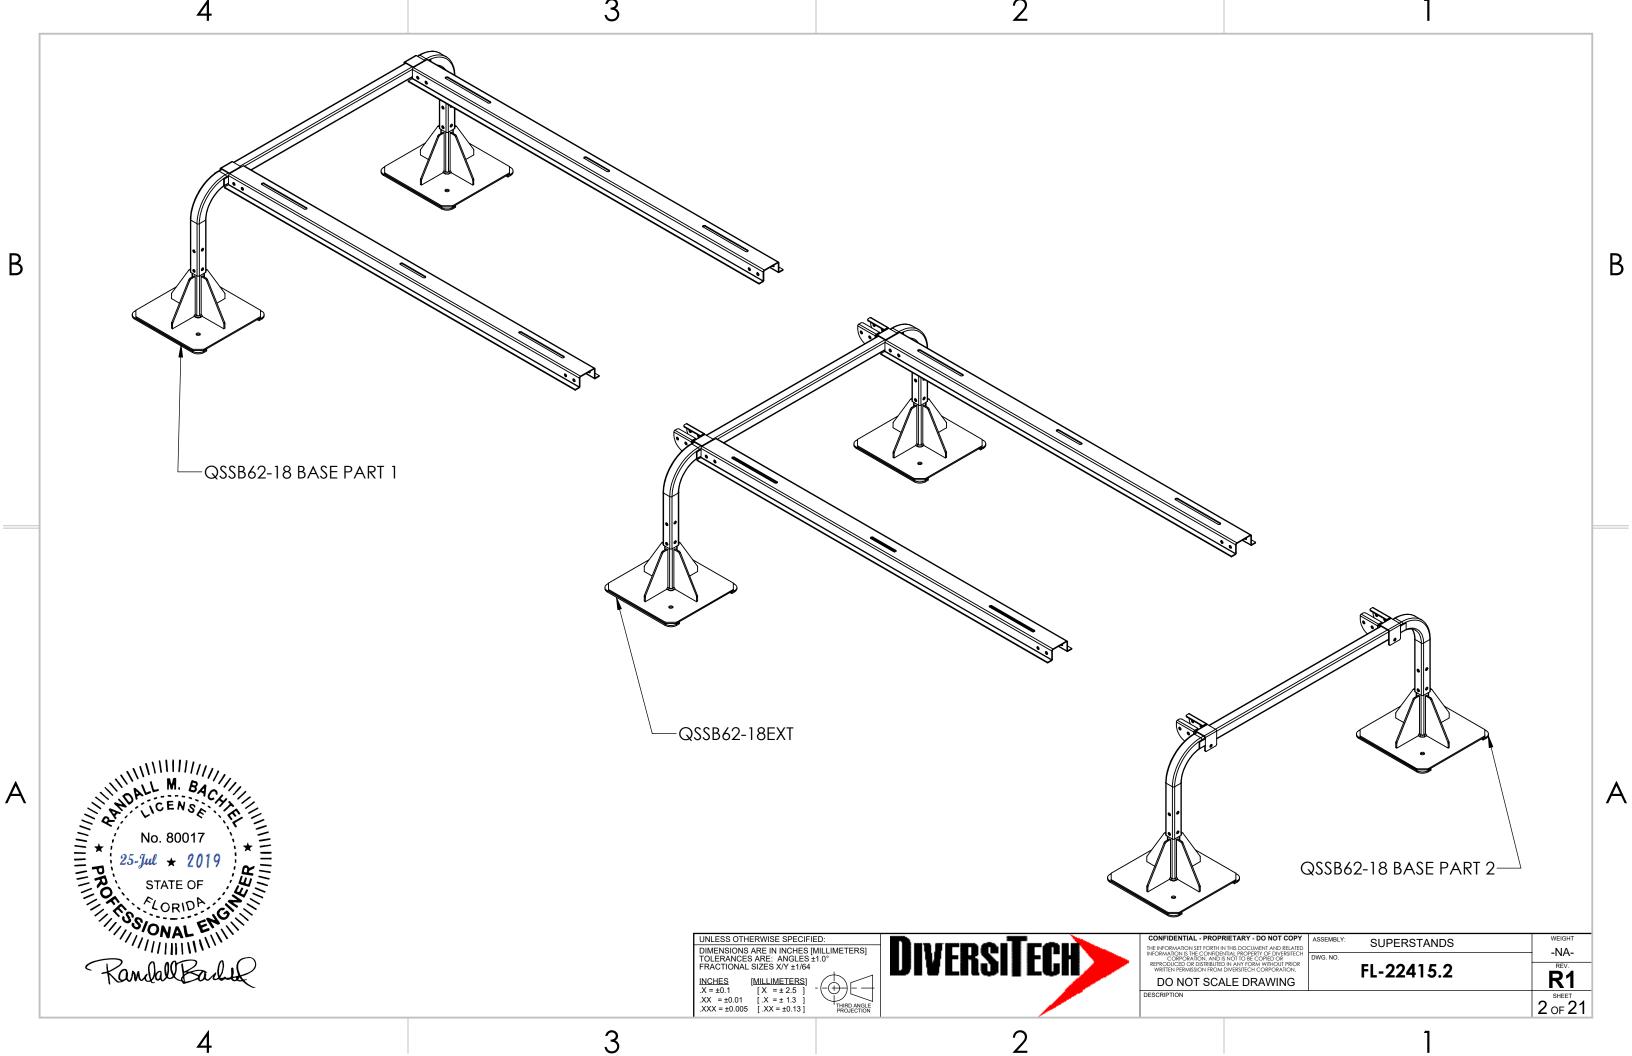

3

| L - PROPRIETARY - DO NOT COPY<br>SET FORTH IN THIS DOCUMENT AND RELATED                                                                                    | ASSEMBLY: | SUPERSTANDS | WEIGHT    |
|------------------------------------------------------------------------------------------------------------------------------------------------------------|-----------|-------------|-----------|
| IE CONFIDENTIAL PROPERTY OF DIVERSITECH<br>TION, AND IS NOT TO BE COPIED OR<br>DISTRIBUTED IN ANY FORM WITHOUT PRIOR<br>SION FROM DIVERSITECH CORPORATION. | DWG. NO.  | FL-22415.2  | REV.      |
| T SCALE DRAWING                                                                                                                                            |           | 12-22-13.2  | <b>R1</b> |
|                                                                                                                                                            |           |             | 3 OF 21   |