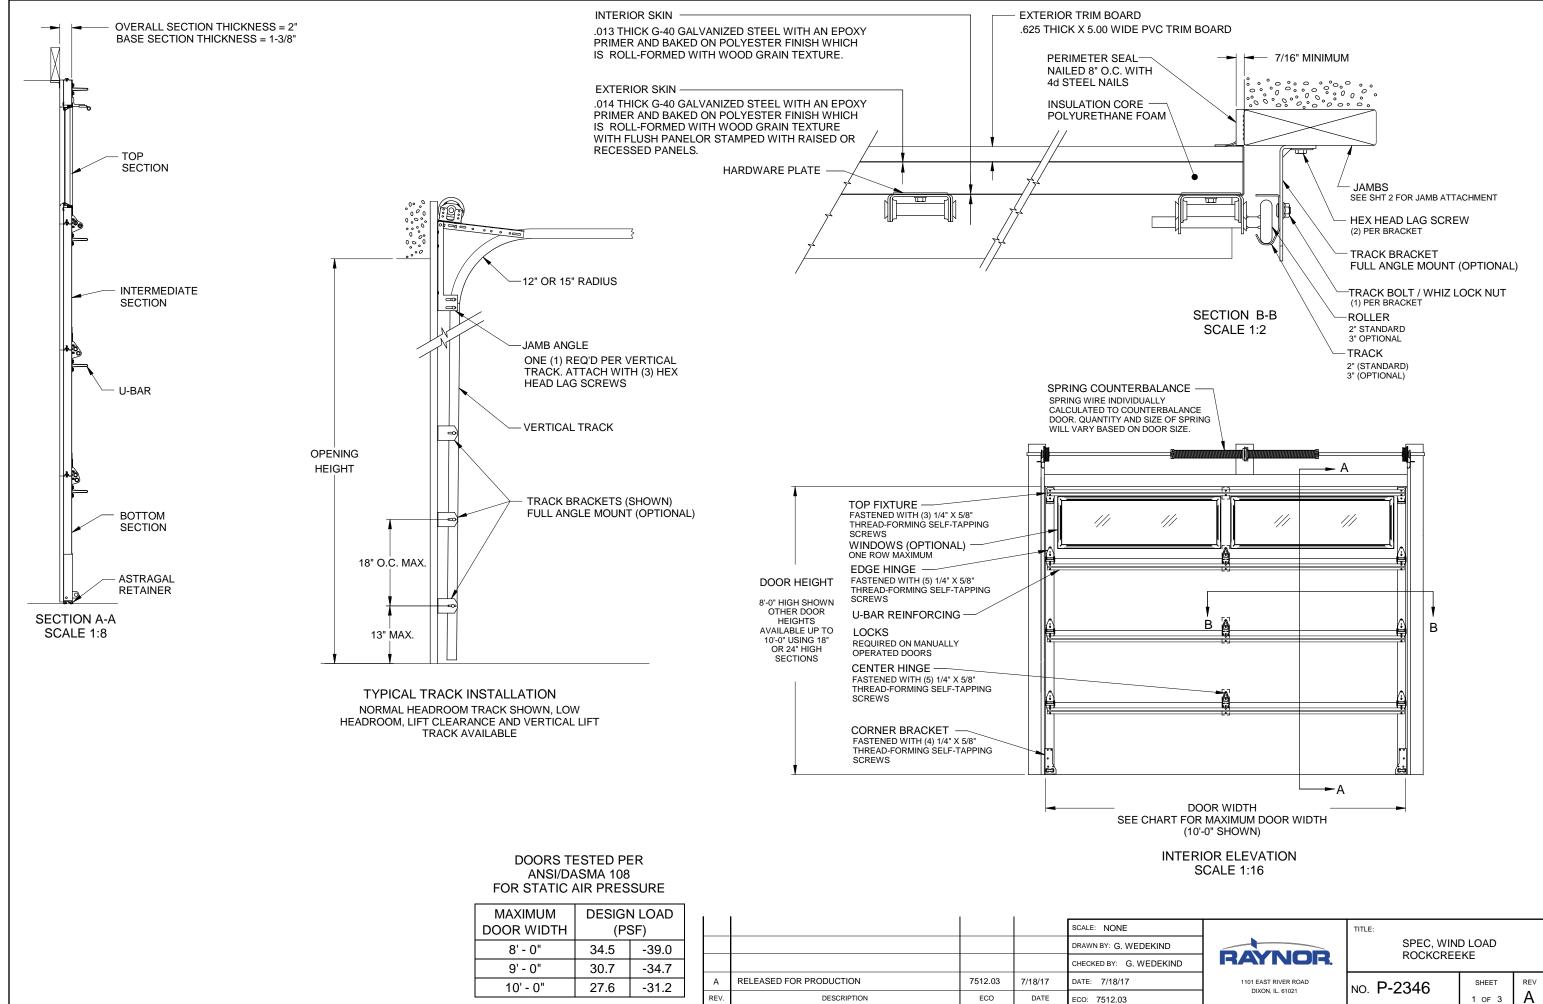

| MAXIMUM<br>DOOR WIDTH | DESIGN LOAD<br>(PSF) |       |
|-----------------------|----------------------|-------|
| 8' - 0"               | 34.5                 | -39.0 |
| 9' - 0"               | 30.7                 | -34.7 |
| 10' - 0"              | 27.6                 | -31.2 |