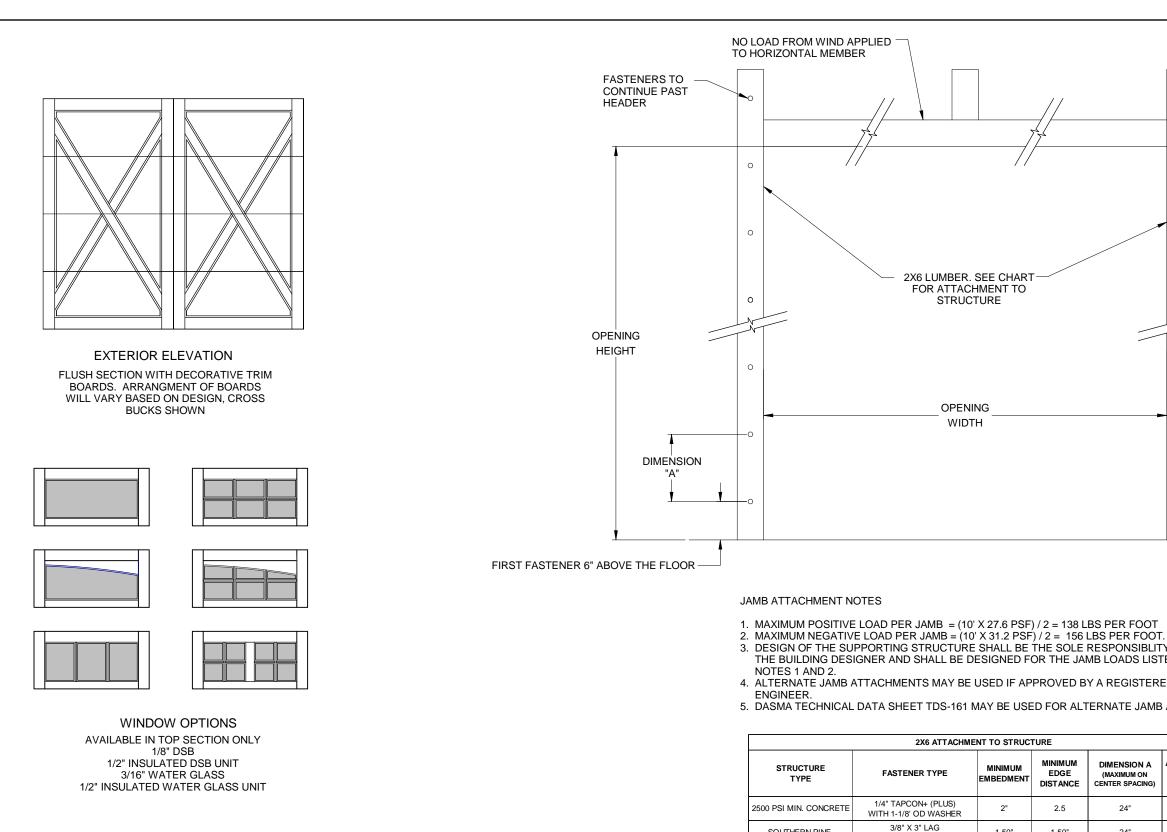

SCALE: NONE DRAWN BY: G. WEDEKIN CHECKED BY: G. WEDE DATE: 7/18/17 ECO: 7512.03

WITH 1-1/8" OD WASHER 3/8" X 3" LAG

WITH 1-1/8" OD WASHER

SOUTHERN PINE

SPRUCE PINE FIR

3. DESIGN OF THE SUPPORTING STRUCTURE SHALL BE THE SOLE RESPONSIBLITY OF THE BUILDING DESIGNER AND SHALL BE DESIGNED FOR THE JAMB LOADS LISTED IN

4. ALTERNATE JAMB ATTACHMENTS MAY BE USED IF APPROVED BY A REGISTERED PROFESSIONAL

5. DASMA TECHNICAL DATA SHEET TDS-161 MAY BE USED FOR ALTERNATE JAMB ATTACHMENTS.

| NT TO STRUCTURE      |       |     |                              |  |  |
|----------------------|-------|-----|------------------------------|--|--|
| MINIMUM<br>EMBEDMENT |       |     | ALLOWABLE<br>TENSION<br>LOAD |  |  |
| 2"                   | 2.5   | 24" | 691                          |  |  |
| 1.50"                | 1.50" | 24" | 620                          |  |  |
| 1.50"                | 1.50" | 24" | 482                          |  |  |