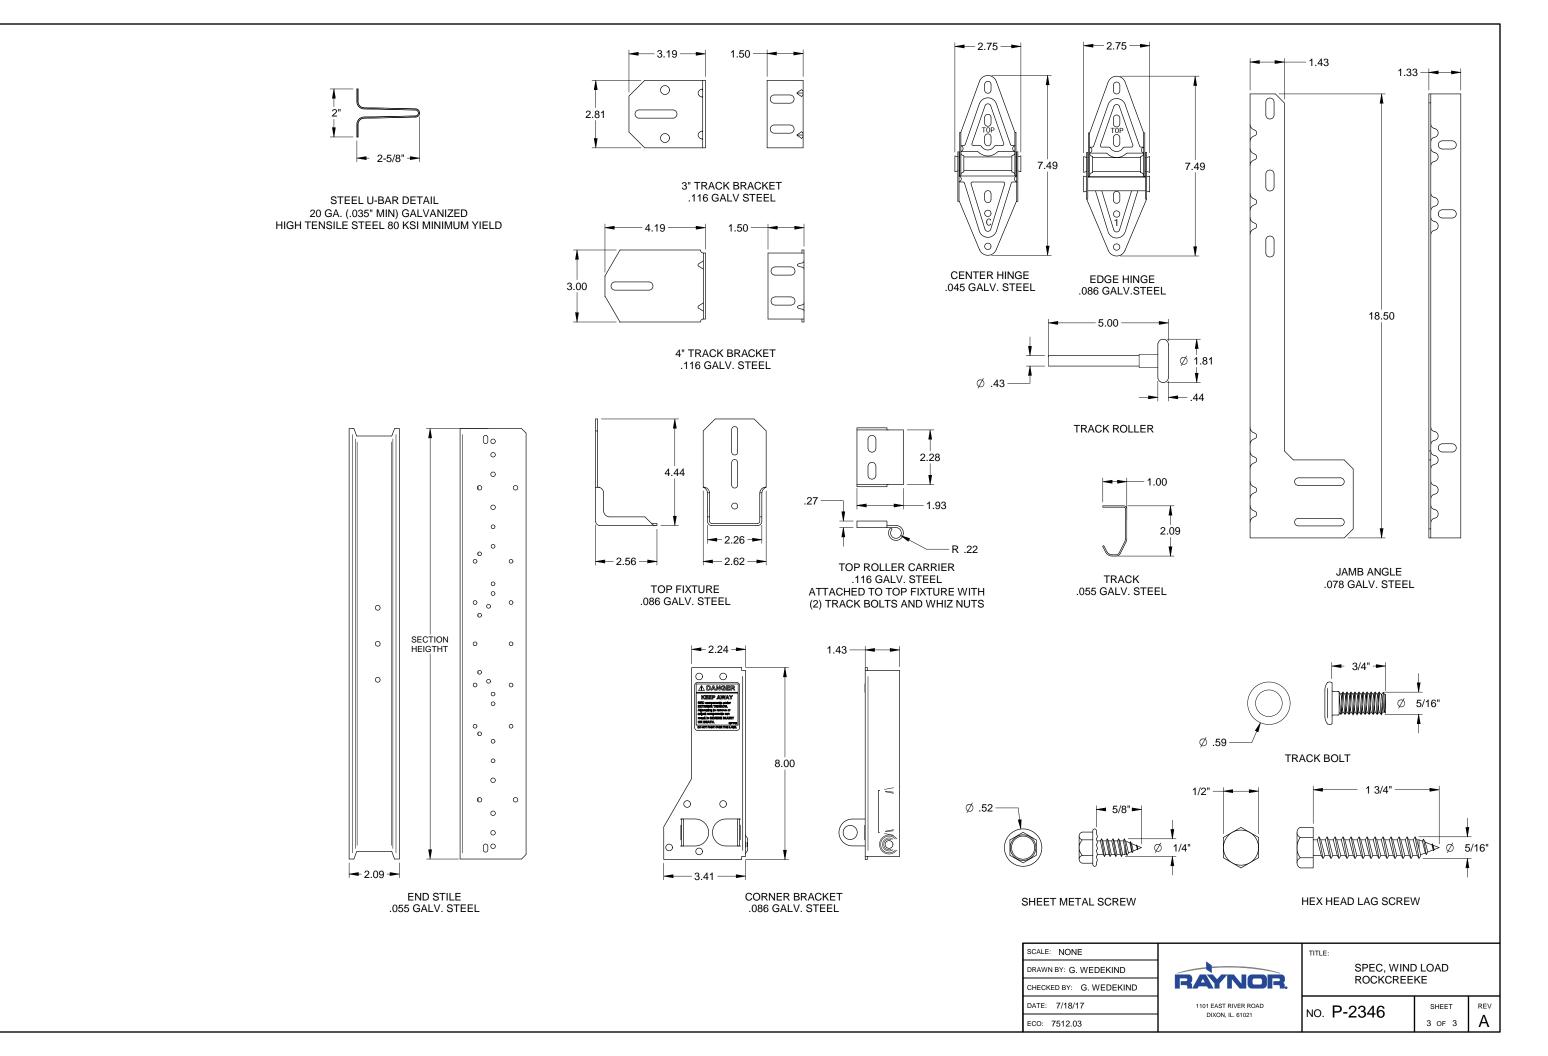

ALLOWABLE<br>TENSION<br>LOAD |  |  |
| 2"                   | 2.5   | 24" | 691                          |  |  |
| 1.50"                | 1.50" | 24" | 620                          |  |  |
| 1.50"                | 1.50" | 24" | 482                          |  |  |

| ND    | RAYNOR                                   | TITLE:<br>SPEC, WIND LOAD<br>ROCKCREEKE |                 |                |  |
|-------|------------------------------------------|-----------------------------------------|-----------------|----------------|--|
| EKIND |                                          |                                         |                 |                |  |
|       | 1101 EAST RIVER ROAD<br>DIXON, IL. 61021 | NO. <b>P-2346</b>                       | SHEET<br>2 OF 3 | <sup>REV</sup> |  |