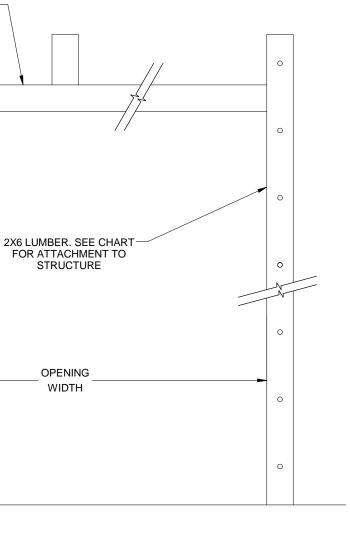

SCALE: NONE DRAWN BY: G. WEDEKIN CHECKED BY: G. WEDE DATE: 7/18/17 ECO: 7512.03

WITH 1-1/8" OD WASHER 3/8" X 3" LAG

WITH 1-1/8" OD WASHER

SOUTHERN PINE

SPRUCE PINE FIR

3. DESIGN OF THE SUPPORTING STRUCTURE SHALL BE THE SOLE RESPONSIBLITY OF THE BUILDING DESIGNER AND SHALL BE DESIGNED FOR THE JAMB LOADS LISTED IN

4. ALTERNATE JAMB ATTACHMENTS MAY BE USED IF APPROVED BY A REGISTERED PROFESSIONAL

5. DASMA TECHNICAL DATA SHEET TDS-161 MAY BE USED FOR ALTERNATE JAMB ATTACHMENTS.

| NT TO STRUCTURE      |       |     |                              |  |  |
|----------------------|-------|-----|------------------------------|--|--|
| MINIMUM<br>EMBEDMENT |       |     | ALLOWABLE<br>TENSION<br>LOAD |  |  |
| 2"                   | 2.5   | 24" | 691                          |  |  |
| 1.50"                | 1.50" | 24" | 620                          |  |  |
| 1.50"                | 1.50" | 24" | 482                          |  |  |