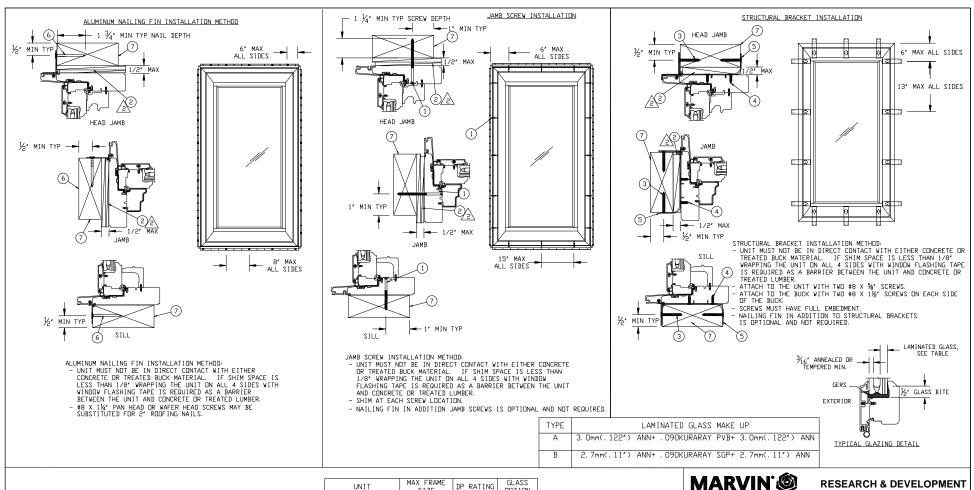

| NOTES | FOR | ALL | METHODS: |
|-------|-----|-----|----------|
|       |     |     |          |

SEALING INSTRUCTIONS, REFER TO THE INSTALLATION INSTRUCTIONS. 1. THIS PRINT IS FOR STRUCTURAL PERFORMANCE ONLY. FOR FLASHING &

-PLACE A SHIM WITHIN 4-6 INCHES OF EACH CORNER AND SPACE ALL OTHERS EVELY A MAXIMUM OF 15" APART.

3. IF CHEMICALLY TREATED LUMBER IS USED FOR BUCK MATERIAL, FASTENERS INTO THE BUCK MUST BE A MINIMUM OF 0.90 OZ/FT^2 ZINC HOT DIPPED GALVANIZED OR STAINLESS STEEL TYPE 304 OR 316. 4. RECTANGULAR UNIT SHOWN, SHAPED UNITS ALSO APPLY.

| UNIT              | MAX FRAME<br>SIZE | DP RATING | GLASS<br>OPTION |
|-------------------|-------------------|-----------|-----------------|
| UL CSMNT IZ3      | 36 X 83 1/8       | +65/-65   | TYPE A          |
| UL CSMNT STAT IZ3 | 36 X 83 1/8       | +65/-65   | TYPE A          |
| UL CSMNT IZ3      | 36 X 96 1/8       | +65/-65   | TYPE B          |

ITEM REF NO

DECIMALS: ANGLE DEG: XX ± .03 ± .5 XXX ± .012 LINEAL: FAB LINEAL: 7 ----- WOOD BUCK BY OTHERS 6 ----- 2 INCH ROOFING NAIL + .125 DΝ STRUCTURAL BRACKET + N/A .000 DE #8 x 5/8" SCREW MATERIAL: СН -- #8 X 1 1/2" SCREW N/A

1 ----- #8 X 3, 000 WDDD SCREW

DESCRIPTION